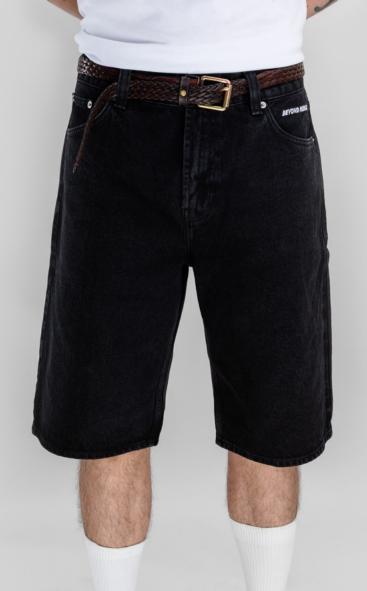

## JEANS SHORTS

e FIV

Color: BLACK

SIZES XS - XL

loose fit jeans shorts with logo embroidery on front pocket and classic logo patch at back 80% BCI cotton, 20% Pecycled Cotton.

## JEANS SHORTS

< FIN

Color: BLUE

SIZES XS - XL

loose fit jeans shorts with logo embroidery on front pocket and classic logo patch at back 80% BCI cotton, 20% Recycled Cotton.

BEYOND MEDALS.

SPETING SUMMER 2026