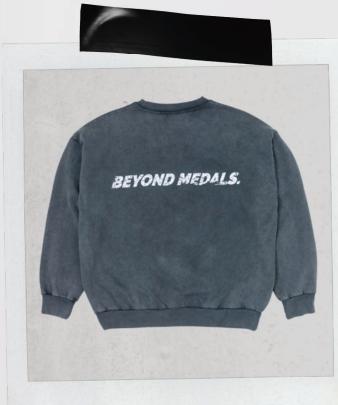

## DISTRESSED LOGO CREWNECK

< FIN

Color: BLACK

SIZES XS - XL

Oversized crewneck with dropped shoulder for a confortable fit. Made of 100% BCI Cotton with acid washed look. Pibbed defails at cuffs and hem. Distressed print on back and chest.