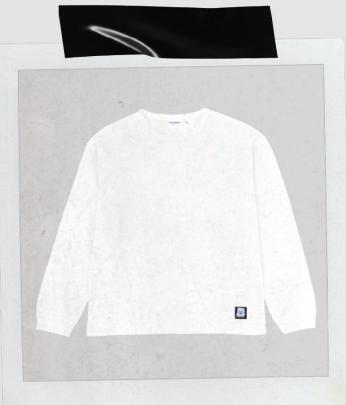

## BATKKEL WAFFLE LONGSLEEVE

Color: BLACK

SIZES XS - XL

Relaxed fit long 81 eeue in 100% cotton waffle quality Woven label at front.

## BATKKEL WAFFLE LONGSLEEVE

< FIT

Color: OFF WHITE

SIZES XS - XL

Relaxed fit long sleeve in 100% cotton waffle ghatity Woven label at front.