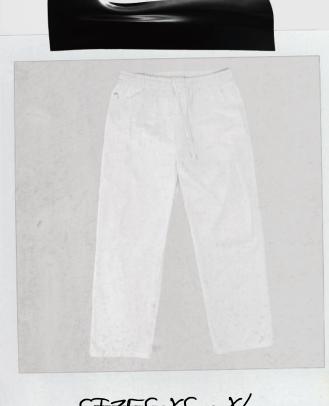

### SURFHANTS

e FIV

Color: OFF WHITE

SIZES XS XL

Cotton twill parts in loose fit. Elastic waist with drawstring adjustment inside. Embroidery at back.