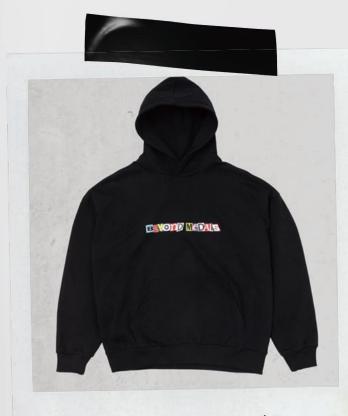

(BEYOND MEDALS.) SPRING SUMMER 2026

## CANVAS JACKET



Color: BLACK



SIZES XS - XL



BEYOND MEDALS

## MAGAZINE HOODIE



Color: BLACK



SIZES XS - XL



## BOTTLE HOODIE



Color: BLACK







## DISTRESSED LOGO HOODIE

< FIN

Color: GREY MEL



SIZES XS - XL

Our classic oversized hoodie fit with dropped shoulders. printed artwork on chest. Made of 65%. BCI cotton and 35% recycled polyester. BEYOND MEDALS

## REVERSE LOGO ZIP HOODIE



Our classic oversized hoodie fit with dropped shoulders and sip at front. Made of 100% BCI Cotton with acid washed look. Printed artwork on chest.

## DISTRESSED LOGO CREWNECK

< FIN

Color: BLACK



SIZES XS - XL

Oversized crewneck with dropped shoulder for a confortable fit. Made of 100% BCI Cotton with acid washed look. Pibbed defails at cuffs and hem. Distressed print on back and chest.



< FIN

Color: GREY MEL

STEESKS X

Oversized crewneck with dropped shoulder for a comfortable f