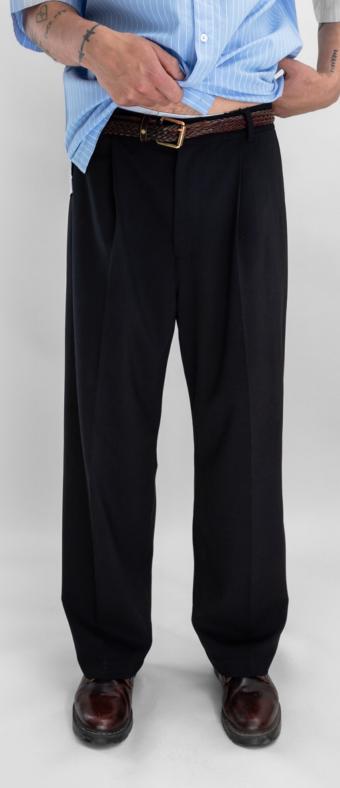

#### SUIT PANTS

<- FIN

Color: BLACK

SIZES XS - XL

loose fit suit pants with pleats. Slanted side pockets. Single jetted back pockets. pressed creases at front and back. Embroidery at back.