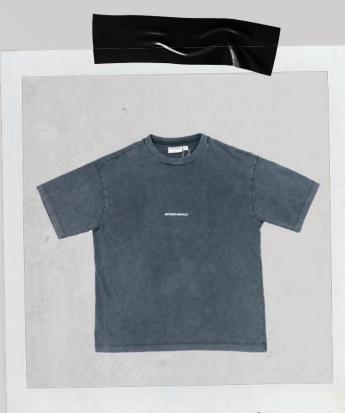

## DISTRESSED LOGO HOODIE

< FIN

Color: GREY MEL

SIZES XS - XL

Our classic oversized hoodie fit with dropped shoulders. printed artwork on chest. Made of 65%. BCI cotton and 35% recycled polyester. BEYOND MEDALS