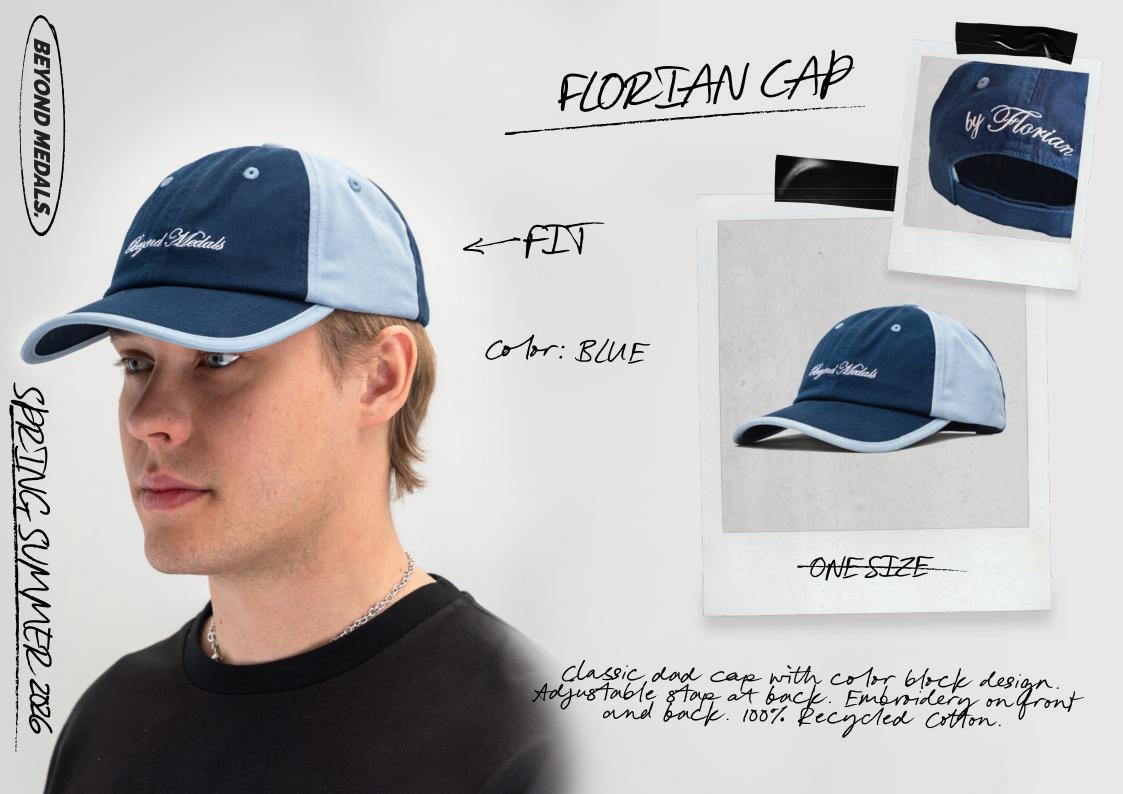

## BATKKELCAP

-FIV

Color: BLACK

-ONE SIZE

Structured cap with adjustment at back and woven label at front. 180% Recycled cotton.