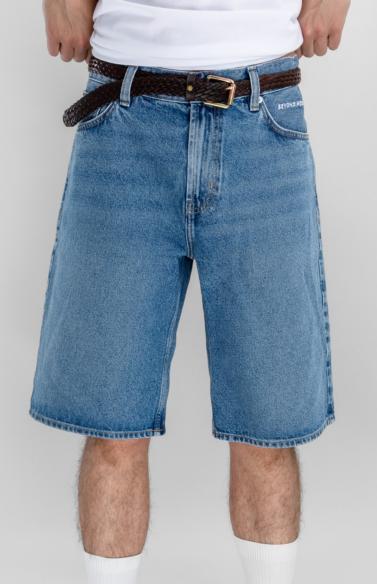

## JEANS SHORTS

< FIN

Color: BLUE

SIZES XS - XL

loose fit jeans shorts with logo embroidery on front pocket and classic logo patch at back 80% BCI cotton, 20% Recycled Cotton.

BEYOND MEDALS.

SPETING SUMMER 2026