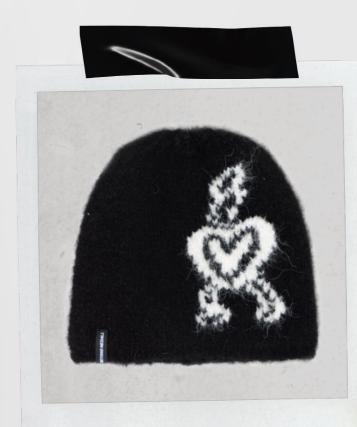

## FLORIAN FLUFFY BEANTE

Color: BLACK

-ONESIZE

Fluffy begnie in brushed Alpaca mix with big jacquard knitted artwork. Woven label at side. 78%. Alpaca, 20%. Recycled polyamide, 2%. Elastane