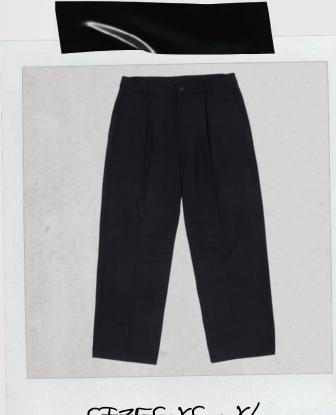

#### SUIT PANTS

<- FIN

Color: BLACK

SIZES XS - XL

loose fit suit pants with pleats. Slanted side pockets. Single jetted back pockets. pressed creases at front and back. Embroidery at back.