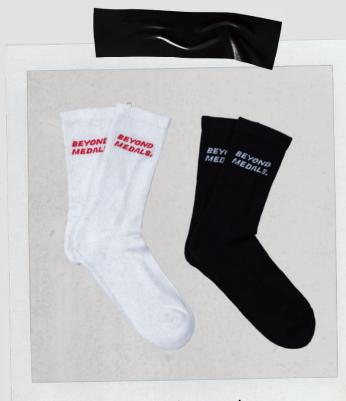

#### LOGO SOCKS

< FIN

Colors: BLACK/WHITE

EUR 37-39/40-42/43-45 US 4-6/6,5-8,5/9-11,5

77% BCI Cotton, 20% polyamide, 3% Elastane

BEYOND MEDALS. SPETING SUMMER 2826