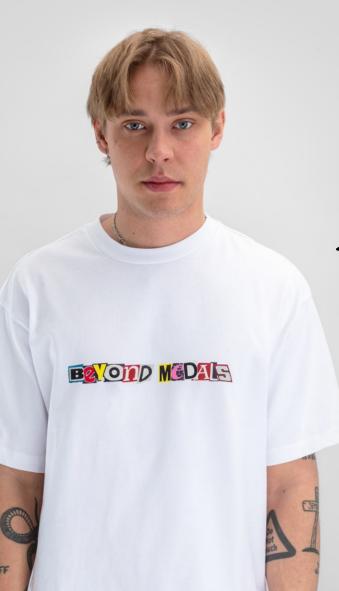

#### BOTTLETEE

Color: WHITE

SIZES XS - XL

Relaxed fit tee in 220gem 100% BCI Cotton. print on chest. BEYOND MEDALS.