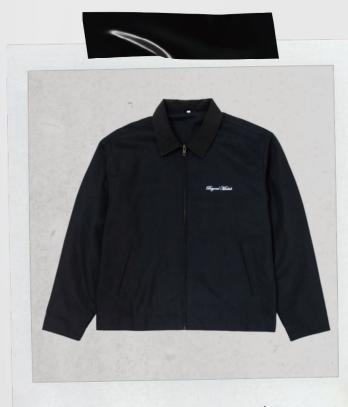

(BEYOND MEDALS.) SPRING SUMMER 2026

## CANVAS JACKET



Color: BLACK



SIZES XS - XL



BEYOND MEDALS

## MAGAZINE HOODIE



Color: BLACK



SIZES XS - XL



## BOTTLE HOODIE



Color: BLACK







## DISTRESSED LOGO HOODIE

< FIN

Color: GREY MEL



SIZES XS - XL

Our classic oversized hoodie fit with dropped shoulders. printed artwork on chest. Made of 65%. BCI cotton and 35% recycled polyester. BEYOND MEDALS

## REVERSE LOGO ZIP HOODIE



Our classic oversized hoodie fit with dropped shoulders and sip at front. Made of 100% BCI Cotton with acid washed look. Printed artwork on chest.

## DISTRESSED LOGO CREWNECK

< FIN

Color: BLACK



SIZES XS - XL

Oversized crewneck with dropped shoulder for a confortable fit. Made of 100% BCI Cotton with acid washed look. Pibbed defails at cuffs and hem. Distressed print on back and chest.



< FIN

Color: GREY MEL

S