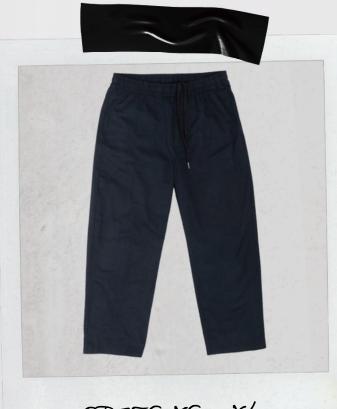

#### SURFHANTS

<- FIN

Color: BLACK

SIZES XS - XL

Cotton twill pants in loose fit. Elastic waist with drawstring adjustment inside. Embroidery at back.