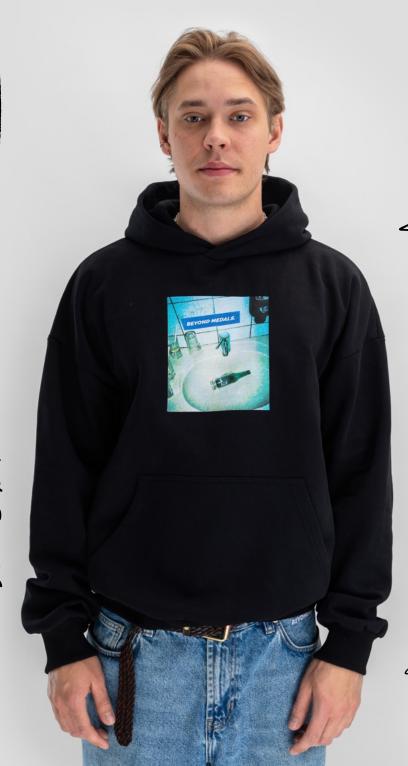

(BEYOND MEDALS.) SPRING SUMMER 2026

## CANVAS JACKET



Color: BLACK



SIZES XS - XL



BEYOND MEDALS

## MAGAZINE HOODIE



Color: BLACK



SIZES XS - XL



## BOTTLE HOODIE



Color: BLACK







## DISTRESSED LOGO HOODIE

< FIN

Color: GREY MEL



SIZES XS - XL

Our classic oversized hoodie fit with dropped shoulders. printed artwork on chest. Made of 65%. BCI cotton and 35% recycled polyester. BEYOND MEDALS

## REVERSE LOGO ZIP HOODIE



Our classic oversized hoodie fit with dropped shoulders and sip at front. Made of 100% BCI Cotton with acid washed look. Printed artwork on chest.

## DISTRESSED LOGO CREWNECK

< FIN

Color: BLACK



SIZES XS - XL

Oversized crewneck with dropped shoulder for a confortable fit. Made of 100% BCI Cotton with acid washed look. Pibbed defails at cuffs and hem. Distressed print on back and chest.



< FIN

Color: GREY MEL

STEESKS X

Oversized crewneck with dropped shoulder for a comfortable fit. Made of 65% BCI cotton and 35% recycled polyester. Pi