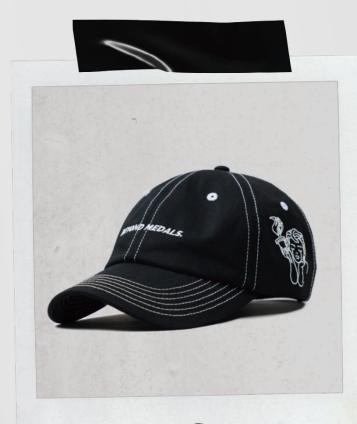

#### ANGELCAP

e FIT

color: BLACK

-ONE SIZE

Unstructured cap with adjustable strap at back. Constrast colored stitching. Embroided logo at front and side. 100% Pecycled Cotton!

BEYOND MEDALS. SPETING SUMMER 2026