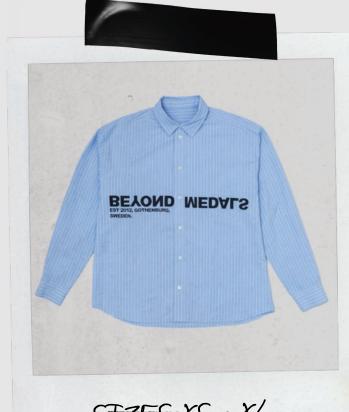

## BUTTON UP SHIRT

< FIN

METP:

Color: L. BLUE

SIZES XS - XL

Loose fit longsleeve shirt in soft 100%. BCI cotton. Yourn dyed stripe. printed artwork at front.