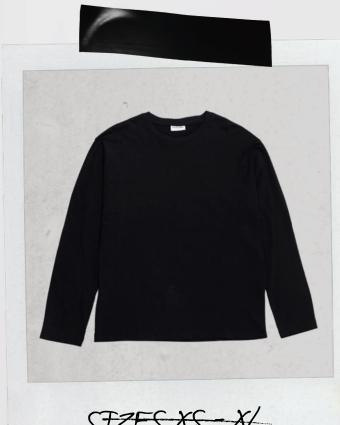

## CLEAN SLEEVE

Color: BLACK

SIZES XS - XL

Pelaxed fit longsleeve tee in 180gen 100% BCI Cotton. Pibbed collar. Woven label at side.

### CLEAN SLEEVE

< FIN

Color: WHITE

SIZES XS - XL

Pelaxed fit longsleeve tee in 180gem 100% BCI Cotton. Pibbed Collar. Woven label at side.