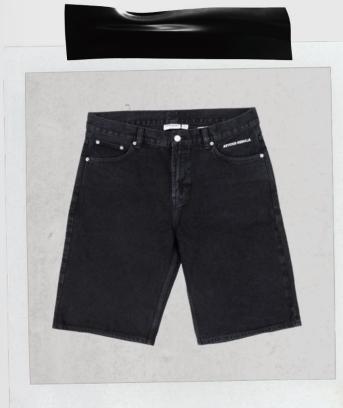

## JEANS SHORTS

e FIV

Color: BLACK

SIZES XS - XL

loose fit jeans shorts with logo embroidery on front pocket and classic logo patch at back 80% BCI cotton, 20% Pecycled Cotton.