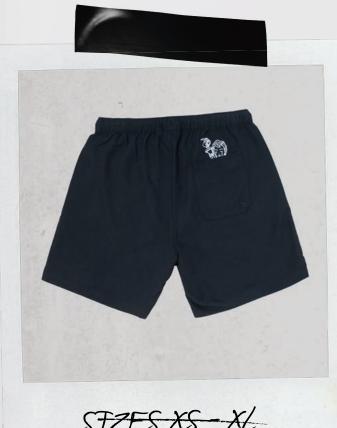

#### SWIM SHORTS

Color: BLACK

SIZES XS - XL

Swim shorts with inner pant in mesh. Drawstring adjustment at waist. Slanted side pockets. Hidden sipe pocket in side seam. patched on back pocket. print on front and back. 100%. Recycled polyester.