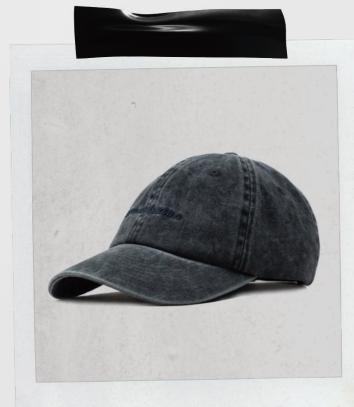

ACID LOGO DAD CAP

< FIN

Color: BLACK

ONESIZE

Classic dad cap fit with acid washed effect. Adjustable strap at back. logo embroidery at front. 100%. Pecycled Cotton.