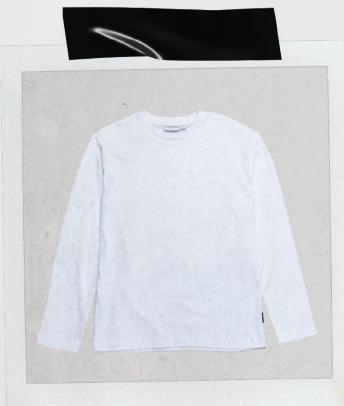

## CLEAN SLEEVE

Color: BLACK

SIZES XS - XL

Pelaxed fit longsleeve tee in 180gen 100% BCI Cotton. Pibbed collar. Woven label at side.

### CLEAN SLEEVE

< FIN

Color: WHITE

SIZES XS - XL

Pelaxed fit longsleeve tee in 180gem 100% BCI Cotton. Pibbed Collar. Woven label at side.