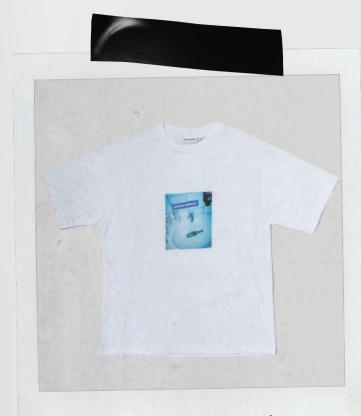

#### BOTTLETEE

Color: WHITE

SIZES XS - XL

Relaxed fit tee in 220gem 100% BCI Cotton. print on chest. BEYOND MEDALS.