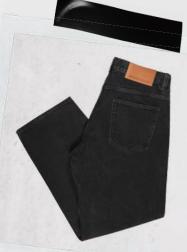

#### LOOSE TEANS

e FIV

SIZES XS - XL

Colors:

D. BLUE

BLACK

BLUE

loose fit jeans with logo embroidery on front pocket and logo patch at back of waistbornd. 80% BCI Cotton, 20% Recycled Cotton.