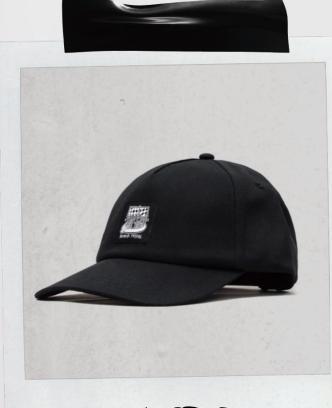

#### ANGELCAP

e FIT

color: BLACK

-ONE SIZE

Unstructured cap with adjustable strap at back. Constrast colored stitching. Embroided logo at front and side. 100% Pecycled Cotton!

BEYOND MEDALS. SPETING SUMMER 2026