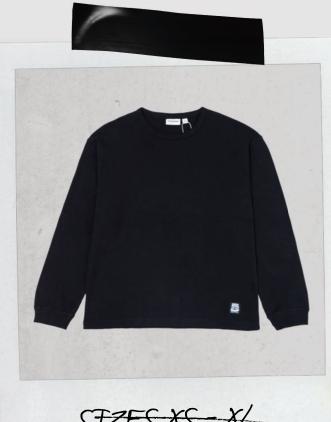

llar. Woven label at side.



#### LOOSE TEANS

e FIV

SIZES XS - XL

Colors:



D. BLUE



BLACK



BLUE

loose fit jeans with logo embroidery on front pocket and logo patch at back of waistbornd. 80% BCI Cotton, 20% Recycled Cotton.



#### SUIT PANTS

<- FIN

Color: BLACK



SIZES XS - XL

loose fit suit pants with pleats. Slanted side pockets. Single jetted back pockets. pressed creases at front and back. Embroidery at back.



#### SURFHANTS

<- FIN

Color: BLACK



SIZES XS - XL

Cotton twill pants in loose fit. Elastic waist with drawstring adjustment inside. Embroidery at back.

### SURFHANTS

e FIV

Color: OFF WHITE



SIZES XS XL



Cotton twill parts in loose fit. Elastic waist with drawstring adjustment inside. Embroidery at back.

## BATKKEL WAFFLE LONGSLEEVE



Color: BLACK



SIZES XS - XL

Relaxed fit long 81 eeue in 100% cotton waffle quality Woven label at front.



## BATKKEL WAFFLE LONGSLEEVE

< FIT

Color: OFF WHITE



SIZES XS - XL

Relaxed fit long sleeve in 100% cotton waffle ghatity Woven label at front.

# SPETING SUMMER 2026

## BATKKELTET



Color: BLACK



SIZES XS - XL

Relaxed fit tee in 220gem 100% BCI Cotton. printed artwork on chest.

## BAEKKEL CANVAS PANT

< FIN

Color: BLACK



STZES XS-XL

Regular fitted carvas pants with signature embroidery on coin pocket and woven label on back pocket. Slightly stretchy. Improved heavier weight 198%. BCI Cotton, 2% Elastane.

## BEYOND MEDALS. SPETING SUMMER 2026

## BATKKELCAP

-FIV

Color: BLACK



-ONE SIZE

Structured cap with adjustment at back and woven label at front. 180% Recycled cotton.

##