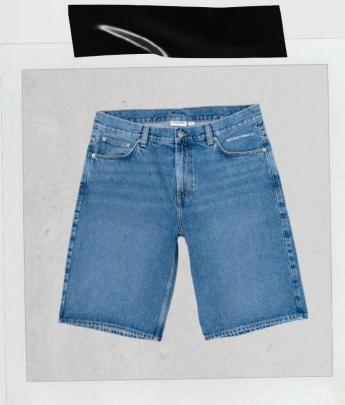

## JEANS SHORTS

< FIN

Color: BLUE

SIZES XS - XL

loose fit jeans shorts with logo embroidery on front pocket and classic logo patch at back 80% BCI cotton, 20% Recycled Cotton.

BEYOND MEDALS.

SPETING SUMMER 2026