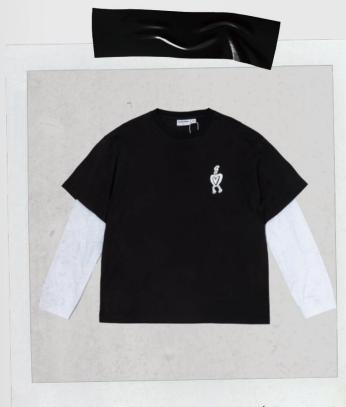

## FLORIAN LONGSLEEVE

Color: BLACK

SIZES XS - XL

faux layered long sleeve in 100% BCI cotton. 180gem. print on chest and woven label at side.