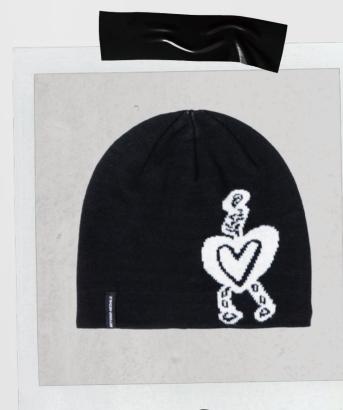

## FLORIAN TACQUARD BEANTE

<- FIV

Color: BLACK

-ONE SIZE

flat-knit beanie in six-dart construction with jacquard knit artwork. Woven label at side. 100% Recycled polyester.