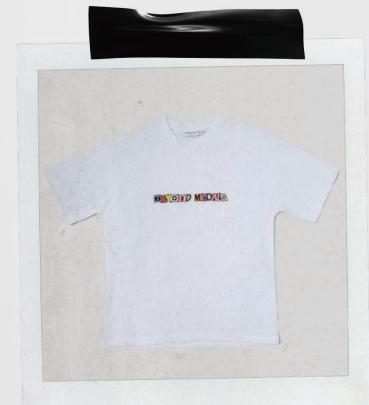

#### BOTTLETEE

Color: WHITE

SIZES XS - XL

Relaxed fit tee in 220gem 100% BCI Cotton. print on chest. BEYOND MEDALS.