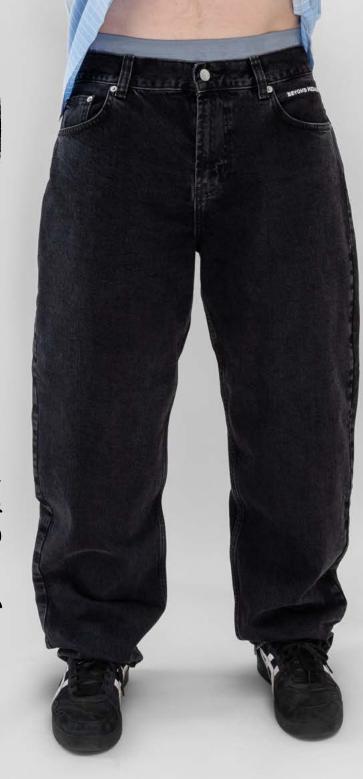

#### LOOSE TEANS

e FIV

SIZES XS - XL

Colors:

D. BLUE

BLACK

BLUE

loose fit jeans with logo embroidery on front pocket and logo patch at back of waistbornd. 80% BCI Cotton, 20% Recycled Cotton.