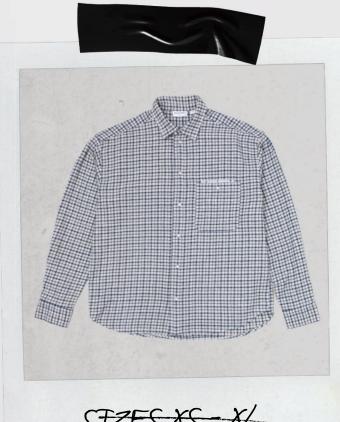

## CHECKERED SHIRT

Color: BEIGE

SIZES XS - XL

logo embroidery on chest. Made of 100% BCI Cotton.