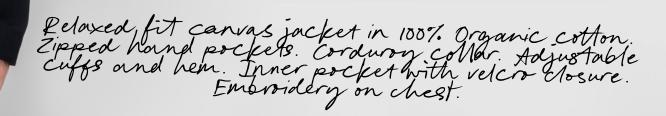

(BEYOND MEDALS.) SPRING SUMMER 2026

## CANVAS JACKET



Color: BLACK



SIZES XS - XL



BEYOND MEDALS

## MAGAZINE HOODIE



Color: BLACK



SIZES XS - XL



## BOTTLE HOODIE



Color: BLACK







## DISTRESSED LOGO HOODIE

< FIN

Color: GREY MEL



SIZES XS - XL

Our classic oversized hoodie fit with dropped shoulders. printed artwork on chest. Made of 65%. BCI cotton and 35% recycled polyester. BEYOND MEDALS

## REVERSE LOGO ZIP HOODIE



Our classic oversized hoodie fit with dropped shoulders and sip at front. Made of 100% BCI Cotton with acid washed look. Printed artwork on chest.

## DISTRESSED LOGO CREWNECK

< FIN

Color: BLACK



SIZES XS - XL

Oversized crewneck with dropped shoulder for a confortable fit. Made of 100% BCI Cotton with acid washed look. Pibbed defails at cuffs and hem. Distressed print on back and chest.



< FIN

Color: GREY MEL

STEESKS X

Oversiz