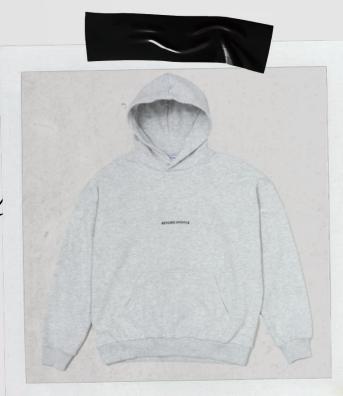

## DISTRESSED LOGO HOODIE

< FIN

Color: GREY MEL

SIZES XS - XL

Our classic oversized hoodie fit with dropped shoulders. printed artwork on chest. Made of 65%. BCI cotton and 35% recycled polyester. BEYOND MEDALS