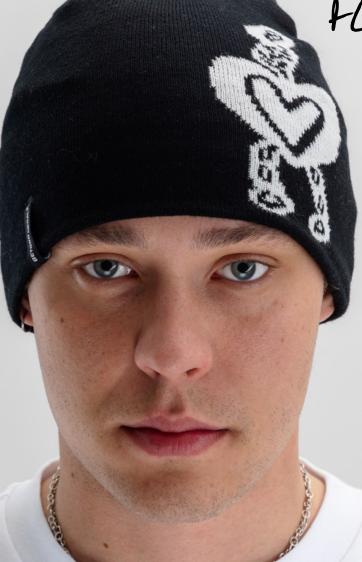

## FLORIAN TACQUARD BEANTE

<- FIV

Color: BLACK

-ONE SIZE

flat-knit beanie in six-dart construction with jacquard knit artwork. Woven label at side. 100% Recycled polyester.