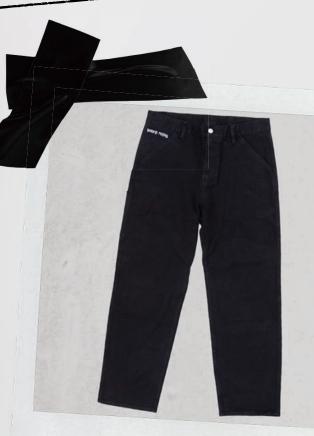

#### SUIT PANTS

<- FIN

Color: BLACK

SIZES XS - XL

loose fit suit pants with pleats. Slanted side pockets. Single jetted back pockets. pressed creases at front and back. Embroidery at back.

#### SURFHANTS

<- FIN

Color: BLACK

SIZES XS - XL

Cotton twill pants in loose fit. Elastic waist with drawstring adjustment inside. Embroidery at back.

### SURFHANTS

e FIV

Color: OFF WHITE

SIZES XS XL

Cotton twill parts in loose fit. Elastic waist with drawstring adjustment inside. Embroidery at back.