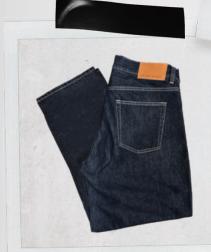

#### LOOSE TEANS

e FIV

SIZES XS - XL

Colors:

D. BLUE

BLACK

BLUE

loose fit jeans with logo embroidery on front pocket and logo patch at back of waistbornd. 80% BCI Cotton, 20% Recycled Cotton.