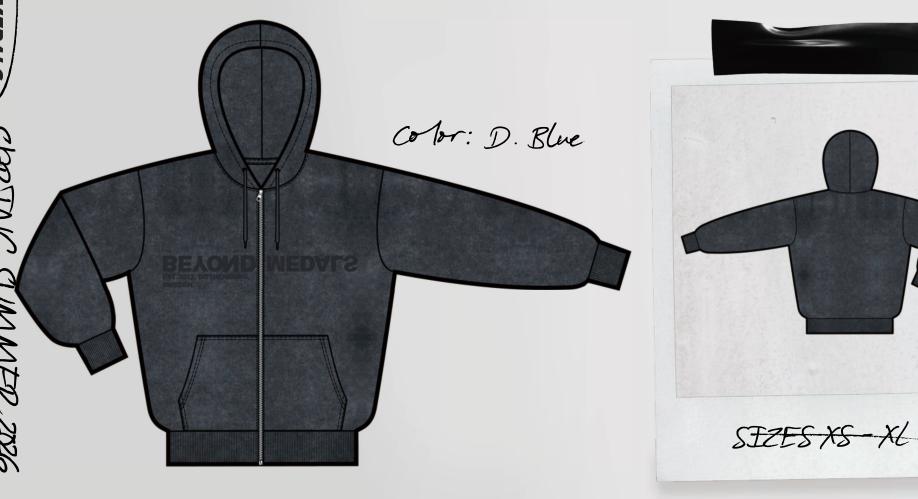

## REVERSE LOGO ZIP HOODIE

Our classic oversized hoodie fit with dropped shoulders and sip at front. Made of 100% BCI Cotton with acid washed look. Printed artwork on chest.