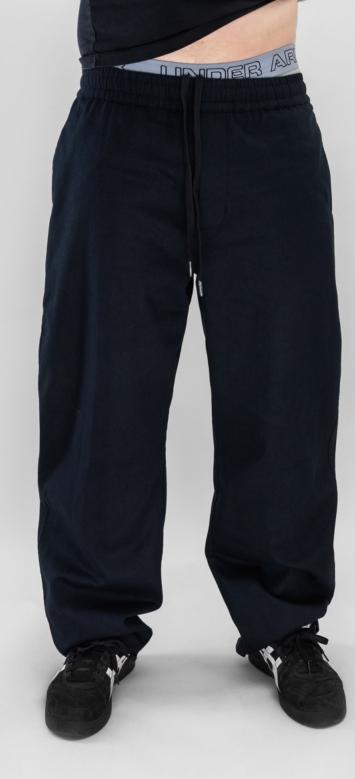

#### SURFHANTS

<- FIN

Color: BLACK

SIZES XS - XL

Cotton twill pants in loose fit. Elastic waist with drawstring adjustment inside. Embroidery at back.

### SURFHANTS

e FIV

Color: OFF WHITE

SIZES XS XL

Cotton twill parts in loose fit. Elastic waist with drawstring adjustment inside. Embroidery at back.