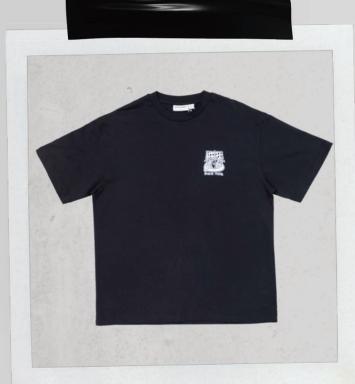

## DISTRESSED LOGO TEE

Color: BLACK

SIZES XS - XL

Relaxed fit tee in 220gem 100% BCI cotton with acid washed look. Distressed logo print on chest.

## REVERSE LOGO TEE

e-FIV

Color: BLACK

SIZES XS - XL

Pelaxed fit tee in 220gem 100% BCI Cotton. print on chest with raised effect.