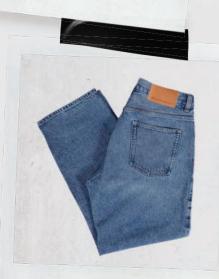

#### LOOSE TEANS

e FIV

SIZES XS - XL

Colors:

D. BLUE

BLACK

BLUE

loose fit jeans with logo embroidery on front pocket and logo patch at back of waistbornd. 80% BCI Cotton, 20% Recycled Cotton.