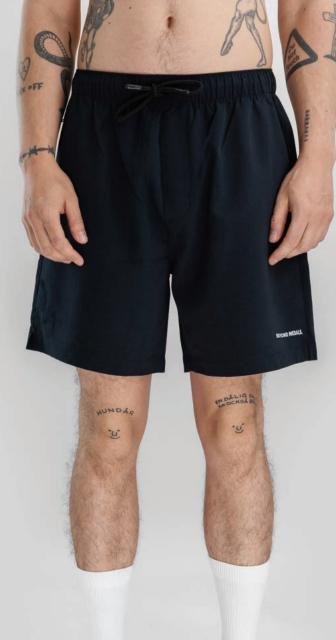

#### SWIM SHORTS

Color: BLACK

SIZES XS - XL

Swim shorts with inner pant in mesh. Drawstring adjustment at waist. Slanted side pockets. Hidden sipe pocket in side seam. patched on back pocket. print on front and back. 100%. Recycled polyester.