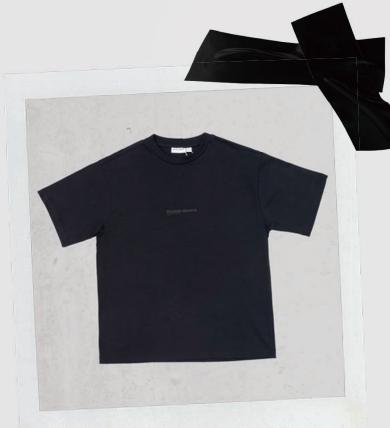

## BATKKELTET

Color: BLACK

SIZES XS - XL

Relaxed fit tee in 220gem 100% BCI Cotton. printed artwork on chest.