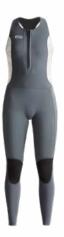

#### WSH079 OSLON PRINTED TECH SHORTS

FABRIC : Plain - 50% Nylon 45% Organic Cotton 5% Spandex ECO: Oeko-Tex® Standard 100 FIT: Regular INFO: Picture Expedition logo

XS-S-M-L-XL

REFLECTIVE