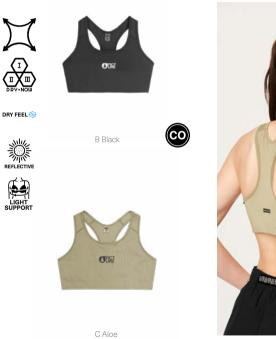

#### WTS525 AVASA TECH BRA

FABRIC : Stretch Polyester - 83% Recycled Polyester 17% Spandex ECO : Recycled Claim Standard, Global Recycled Standard, Oeko-Tex® Standard 100, Bluesign®

FIT : Medium support bra

XS-S-M-L-XL

#### WTS475 AVASA TECH BRA

FABRIC : Stretch Polyester - 83% Recycled Polyester 17% Spandex ECO : Recycled Claim Standard, Global Recycled Standard, Oeko-Tex® Standard 100, Bluesign®

FIT : Medium support bra

#### XS-S-M-L-XL

FEATURES : Medium support - Dry Feel antimicrobial treatment - Dry Now wicking technology - Bodymapping construction - Ergonomic form-fitting construction around chest - Removable pads - Racerback cut - Elastic support band under bust - Flatlock seams - Elastic binding - Reflective details FEATURES : Medium support - Dry Feel antimicrobial treatment - Dry Now wicking technology - Bodymapping construction - Ergonomic form-fitting construction around chest - Removable pads - Racerback cut - Elastic support band under bust - Flatlock seams - Elastic binding - Reflective details