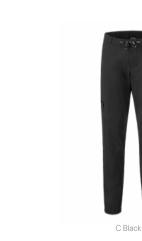

#### WPT113 TULEE STRETCH PANTS

FABRIC : Crinkle Fabric - 90% Recycled Nylon 10% Spandex ECO: Global Recycled Standard FIT: Regular

A Black

XS-S-M-L-XL

B Black

C Shadow Gray

MEMBRANE & DWR : Teflon Ecoelite™ PFC free durable water repellent treatment FEATURES : Outseam : 35 inches / 89 cm - 4-way stretch construction - Dry Now wicking technology -Elastic waistband - Side pockets with zip

MEMBRANE & DWR : Durable water repellent treatment

FEATURES : Outseam : 35 inches / 89 cm - 4-way stretch construction - Dry Now wicking technology -Elastic waistband - Side pockets with zip

(**M**)

(co

| HIKE                                                                    | MOUNTAIN BIKE                                                                                      | BAGS           |        |                       | SURF                 | ACCESSORIES               | DRINKWARE      | PATCHES | SALES TOOLS | FEATURES |
|-------------------------------------------------------------------------|----------------------------------------------------------------------------------------------------|----------------|--------|-----------------------|----------------------|---------------------------|----------------|---------|-------------|----------|
| WOMEN MEN                                                               | WOMEN MEN                                                                                          | OUTDOOR STREET | TRAVEL | WETSUITS<br>WOMEN MEN | SWIMWEAR BOARDSHORTS | HATS/CAPS SOCKS UNDERWEAR |                |         |             |          |
| ECO : Global Recycled Sta<br>FIT : Regular<br>INFO : Picture Expedition | 00% Recycled Nylon 10% Spande<br>andard                                                            | ×              | 3 6632 | 70"700185"            |                      |                           | uerin (1) a se |         | 0           |          |
| XS-S-M-L-XL                                                             | ACashew                                                                                            |                |        | SRP                   |                      |                           |                |         |             |          |
|                                                                         | flon Ecoelite™ PFC free durable v<br>5 inches / 89 cm - 4-way stretch o<br>ockets with zip - 220 g |                |        | echnology -           |                      |                           | 2)             |         |             |          |