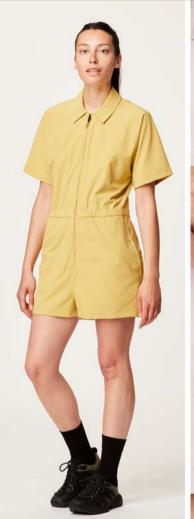

#### WSH083 GENOHAS STRETCH JUMPSUIT

FABRIC : Crinkle Fabric - 90% Recycled Nylon 10% Spandex ECO : Global Recycled Standard

XS-S-M-L-XL

MEMBRANE & DWR : Durable water repellent treatment FEATURES : Outseam : 15 1/4 inches / 38,75cm - 4-way stretch construction - Dry Now wicking technology - YKK® zip front opening - Two side pockets - Side card pocket - 0.34kg