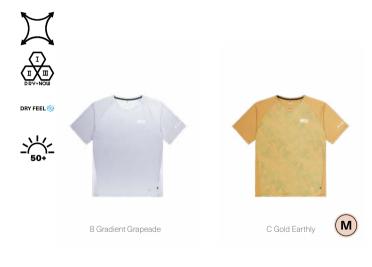

#### WTS530 NOVITA PRINTED TECH TEE

FABRIC : Single Jersey - 63% Recycled Polyester 37% Polyester ECO: Global Recycled Standard, Oeko-Tex® Standard 100 FIT: Regular

XS-S-M-L-XL

#### WTS508 NOVITA TECH TEE

FABRIC : Single Jersey - 63% Recycled Polyester 37% Polyester ECO: Global Recycled Standard, Oeko-Tex® Standard 100 FIT: Regular

#### XS-S-M-L-XL

DRY FEEL

DRY FEEL 🥯

FEATURES : Dry Feel antimicrobial treatment - Dry Now wicking technology - UPF50+ maximum UV protection - Flatlock seams - Side slits - 112,5

( **M** )

FEATURES : Dry Feel antimicrobial treatment - Dry Now wicking technology - UPF50+ maximum UV protection - Flatlock seams - Side slits - 112,5 g