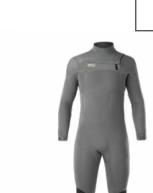

ATCHES | SALES TOOLS | FEATURES |
|-------|-----|--------|---------|----------------|--------|-----------|----------------------|-----------|--------|-----------|-----------|---------|-------------|----------|
| WOMEN | MEN | WOMEN  | MEN     | OUTDOOR STREET | TRAVEL | WETSUITS  | SWIMWEAR BOARDSHORTS | HATS/CAPS | SOCKS  | UNDERWEAR |           |         |             |          |
|       |     |        |         |                |        | WOMEN MEN |                      |           |        |           |           |         |             |          |

#### MVT431 EQUATION 3/2 FZ

FABRIC : Picture Eicoprene - 78% Eicoprene 12% Recycled Nylon 5,5% Nylon 2,5% Recycled Polyester 2% Spandex

ECO: Global Recycled Standard, Aguaglue®, Bluesign®, Recycled Nylon



#### S-MS-M-MT-LS-L-XL-XXL



### MVT433 EQUATION LS 2/2 FZ

FABRIC : Picture Eicoprene - 74% Eicoprene 13% Recycled Polvester 6,5% Recycled Nylon 4,5% Nylon 2% Spandex

ECO: Global Recycled Standard, Aguaglue®, Bluesign®, Recycled Nylon



S-M-L-XL



ćο CO A Black B Charcoal

#### LINING : Full WPF lining

FEATURES : Fully-taped seams - 3/2 full-length wetsuit - Chest-zip entry - Glued and blindstitched construction (GBS) - Watertight seals - Fuse cut finish - Drain holes - Glideskin neckline - Comfort zones - Knee pads - Key pocket - 1160 g

LINING : Full WPF lining

FEATURES : Fully-taped seams - 2/2 shorty with long sleeves - Chest-zip entry - Glued and blindstitched construction (GBS) - Watertight seals - Fuse cut finish - Drain holes - Glideskin neckline - Glideskin leg - 640 g

| HIKE      | MOUNTAIN BIKE | B