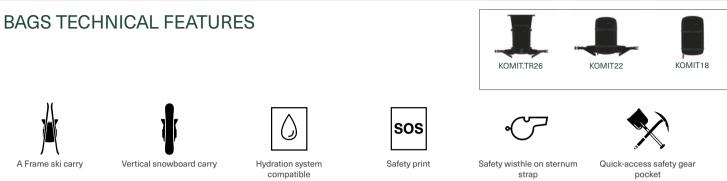

ng quality of exquisite softness.



Strength Greater strengh among cellulose fibers.

| HIKE    |     | MOUNTAI | N BIKE | BAGS           |        |           | SURF                 | ACC       | CESSOR | IES       | DRINKWARE | PATCHES | SALES TOOLS | FEATURES |
|---------|-----|---------|--------|----------------|--------|-----------|----------------------|-----------|--------|-----------|-----------|---------|-------------|----------|
| WOMEN N | MEN | WOMEN   | MEN    | OUTDOOR STREET | TRAVEL | WETSUITS  | SWIMWEAR BOARDSHORTS | HATS/CAPS | SOCKS  | UNDERWEAR |           |         |             |          |
|         |     |         |        |                |        | WOMEN MEN |                      |           |        |           |           |         |             |          |



| KOMIT TR 26 | V |  |
|-------------|---|--|
| KOMIT 22    | V |  |
| KOMIT 18    | V |  |



Hideable compression

straps

V

V

V

KOMIT TR 26

KOMIT 22

KOMIT 18

| KOMIT TR 26 | V |
|-------------|---|
| KOMIT 22    | V |
| KOMIT 18    | V |

Helmet holder

KOMIT TR 26

KOMIT 22

KOMIT 18

KOMIT TR 26

KOMIT 22

KOMIT 18

Zippered back-panel access to main compartment

| KOMIT TR 26 | V |
|-------------|---|
| KOMIT 22    | V |
| KOMIT 18    | V |



V

V

V

Waist belt tool loops

| KOMIT TR 26 | V |
|-------------|---|
| KOMIT 22    | V |
| KOMIT 18    | Х |

| OMIT TR 26 | V |
|------------|---|
|            |   |

Heat-formed backpanel

V

V

V

| KOMIT TR 26 | V |
|-------------|---|
| KOMIT 22    | V |
| KOMIT 18    | Х |

A Frame ski carry



Ice Axe carry





Waist belt poc