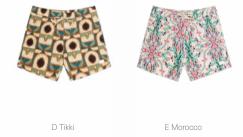

| ACC       | ESSOR | IES       | DRINKWARE | PATCHES | SALES TOOLS | FEATURES |
|-------|-----|---------|--------|----------------|--------|-----------|----------------------|-----------|-------|-----------|-----------|---------|-------------|----------|
| WOMEN | MEN | WOMEN   | MEN    | OUTDOOR STREET | TRAVEL | WETSUITS  | SWIMWEAR BOARDSHORTS | HATS/CAPS | SOCKS | UNDERWEAR |           |         |             |          |
|       |     |         |        |                |        | WOMEN MEN |                      |           |       |           |           |         |             |          |

### MBS072 PIAU 15 BRDS

FABRIC : Plain - 88% Recycled Polyester 12% Spandex ECO : Global Recycled Standard, Bluesign® FIT :

### S-M-L-XL-XXL













E

B Climate

C Canyon



FEATURES : 15-inch outseam volley boardshort - Elastic waistband with drawstring - 4-way stretch construction - Dry Now wicking technology - Quick drying stretch fabric - Side pockets - Inner mesh brief liner - Chlorine and sunscreen resistant - - - - -



| HIKE           |            | MOUNTA                                                |     | BAGS           |          |                       | SURF                 | ACC       | ESSOR | IES       | DRINKWARE | PATCHES | SALES TOOLS               | FEATURES |
|----------------|------------|-------------------------------------------------------|-----|----------------|----------|-----------------------|----------------------|-----------|-------|-----------|-----------|---------|---------------------------|----------|
| WOMEN N