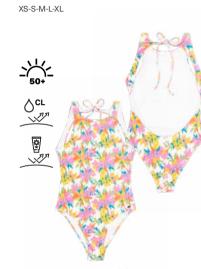

---|---------|----------------|--------|-----------|----------------------|-----------|--------|-----------|-----------|---------|-------------|----------|
| WOMEN | MEN | WOMEN  | MEN     | OUTDOOR STREET | TRAVEL | WETSUITS  | SWIMWEAR BOARDSHORTS | HATS/CAPS | SOCKS  | UNDERWEAR |           |         |             |          |
|       |     |        |         |                |        | WOMEN MEN |                      |           |        |           |           |         |             |          |

#### SWI025 KALEN PRINTED SWIMSUIT

FABRIC : Jeyrsey - 92% Recycled Nylon 8% Spandex ECO : Global Recycled Standard, Oeko-Tex® Standard 100



#### SWI026 KALEN SWIMSUIT

XS-S-M-L-XL

FABRIC : Jeyrsey - 92% Recycled Nylon 8% Spandex ECO : Global Recycled Standard, Oeko-Tex® Standard 100





A Alstro



#### PADDING : Pads

FEATURES : One-piece swimsuit - Open-back - High leg line - High neckline - Removable pads for shape and support - Tie-back - UPF50+ maximum UV protection for Color and UPF30+ UV protection for white - Chlorine and sunscreen resistant - Metal Picture logo



PADDING : Pads

FEATURES : One-piece swimsuit - Open-back - High leg line - High neckline - Removable pads for shape and support - Tie-back - UPF50+ maximum UV protection for Color and UPF30+ UV protection for white - Chlorine and sunscreen resistant - Metal Picture logo

| HIKE     | MOUNTA | IN BIKE | BAGS           |        |           | SURF          |         | AC        | CESSOR | IES       | DRINKWARE | PATCHES | SALES TOOLS | FEATURES |
|----------|--------|---------|----------------|--------|