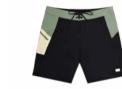

----|-----------|----------------------|-----------|--------|-----------|-----------|---------|-------------|----------|
| WOMEN | MEN | WOMEN   | MEN    | OUTDOOR STREET | TRAVEL | WETSUITS  | SWIMWEAR BOARDSHORTS | HATS/CAPS | SOCKS  | UNDERWEAR |           |         |             |          |
|       |     |         |        |                |        | WOMEN MEN |                      |           |        |           |           |         |             |          |

### MBS064 PODAR HYBRID 19 BRDS

FABRIC : Melange Fabric - 46% Circular Polyester 46 % Recycled Polyester 8% Spandex ECO: Oeko-Tex® Standard 100

28-30-32-34-36-38





FABRIC : Plain - 90% Circular Polyester 10% Spandex ECO: Oeko-Tex® Standard 100



28-30-32-34-36-38





A Roc blue

C Woodrose



B Jungle Green

D Black





A Black





B Deep water





C Green Spray



FEATURES : 19-inch outseam boardshort - Flat waistband - 4-way stretch construction - Dry Now wicking technology - Quick drying stretch fabric - Button front closure - Side pockets - Back pockets with buttons - Chlorine and sunscreen resistant

FEATURES : 19-inch outseam boardshort - Flat waistband with drawstring - 4-way stretch construction -Dry Now wicking technology - Quick drying stretch fabric - Side pocket with zip - Chlorine and sunscreen resistant

| HIKE  |     | MOUNTA | IN BIKE | BAGS           |        |           | SURF                 | AC        | CESSORI | ES        | DRINKWARE                | PATCHES | SALES TOOLS | FEATURES |
|-------|-----|--------|---------|----------------|--------|-----------|----------------------