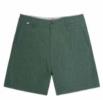

-----|----------------|--------|-----------|----------------------|-----------|--------|-----------|-----------|---------|-------------|----------|
| WOMEN | MEN | WOMEN   | MEN    | OUTDOOR STREET | TRAVEL | WETSUITS  | SWIMWEAR BOARDSHORTS | HATS/CAPS | SOCKS  | UNDERWEAR |           |         |             |          |
|       |     |         |        |                |        | WOMEN MEN |                      |           |        |           |           |         |             |          |

### MBS064 PODAR HYBRID 19 BRDS

FABRIC : Melange Fabric - 46% Circular Polyester 46 % Recycled Polyester 8% Spandex ECO: Oeko-Tex® Standard 100

28-30-32-34-36-38





FABRIC : Plain - 90% Circular Polyester 10% Spandex ECO: Oeko-Tex® Standard 100



28-30-32-34-36-38





A Roc blue

C Woodrose



B Jungle Green

D Black





A Black





B Deep water





C Green Spray



FEATURES : 19-inch outseam boardshort - Flat waistband - 4-way stretch construction - Dry Now wicking technology - Quick drying stretch fabric - Button front closure - Side pockets - Back pockets with buttons - Chlorine and sunscreen resistant

FEATURES : 19-inch outseam boardshort - Flat waistband with drawstring - 4-way stretch construction -Dry Now wicking technology - Quick drying stretch fabric - Side pocket with zip - Chlorine and sunscreen resistant

| HIKE  |     | MOUNTA | IN BIKE | BAGS           |        |           | SURF                 | AC        | CESSORI | ES        | DRINKWARE                | PATCHES | SALES TOOLS | FEATURES |
|-------|-----|--------|---------|----------------|--------|-------