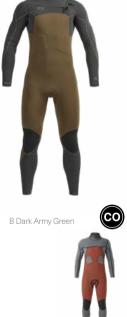

FABRIC : Stretch Polyester - 83% Recycled Polyester 17% Spandex ECO : Recycled Claim Standard, Global Recycled Standard, Oeko-Tex® Standard 100, Bluesign®

#### XS-S-M-L-XL

DRY FEEL 😽

A Bold Harmony

DRY FEEL 🇐

A Black

FEATURES : Dry Feel antimicrobial treatment - Dry Now wicking technology - Ergonomic high-waist -Body-mapping construction - Breathable mesh panels on the sides - Side pocket - 0,12g