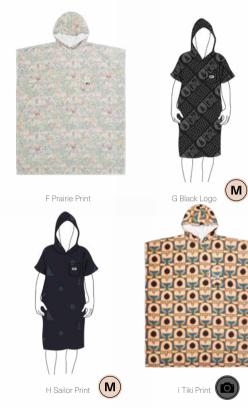

165,9g



| HIKE  |     | MOUNTA | IN BIKE | BAGS           |        |           | SURF        |            | AC        | CESSOR | IES       | DRINKWARE | PATCHES | SALES TOOLS | FEATURES |
|-------|-----|--------|---------|----------------|--------|-----------|-------------|------------|-----------|--------|-----------|-----------|---------|-------------|----------|
| WOMEN | MEN | WOMEN  | MEN     | OUTDOOR STREET | TRAVEL | WETSUITS  | SWIMWEAR BO | DARDSHORTS | HATS/CAPS | SOCKS  | UNDERWEAR |           |         |             |          |
|       |     |        |         |                |        | WOMEN MEN |             |            |           |        |           |           |         |             |          |

# ACC144 LANDSOM PONCHO

FABRIC: 100% Organic Cotton ECO: GOTS

ΤU



FEATURES : Highly absorbant fabric - Side opening







| HIKE  |     | MOUNTA | IN BIKE | BAGS           |        |           | SURF                 | AC        | CESSOR | IES       | DRINKWARE | PATCHES | SALES TOOLS | FEATURES |
|-------|-----|--------|---------|----------------|--------|-----------|----------------------|-----------|--------|-----------|-----------|---------|-------------|----------|
| WOMEN | MEN | WOMEN  | MEN     | OUTDOOR STREET | TRAVEL | WETSUITS  | SWIMWEAR BOARDSHORTS | HATS/CAPS | SOCKS  | UNDERWEAR |           |         |             |          |
|       |     |        |         |                |        | WOMEN MEN |                      |           |        |           |           |         |             |          |

### ACC160 LANDSOM BLOCK PONCHO

FAB