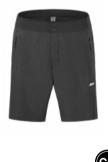

#### WPT114 PLESSUR STRETCH PANTS

FABRIC : Crinkle Fabric - 90% Recycled Nylon 10% Spandex ECO : Global Recycled Standard FIT :

XS-S-M-L-XL

MEMBRANE & DWR : Durable water repellent treatment

FEATURES : Outseam: 38 1/2 inches / 96,5cm - Elastic waist - Webbing belt - 4-way stretch construction
 Dry Now wicking technology - Side pockets with snap - Two side pockets - Bottom hem adjustment system - 0.38kg