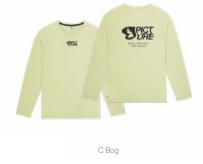

TAIN BIKE | BAGS                  | SURF                          | ACCESSORIES               | DRINKWARE | PATCHES | SALES TOOLS | FEATURES |
|-----------|---------------|-----------------------|-------------------------------|---------------------------|-----------|---------|-------------|----------|
| WOMEN MEN | WOMEN MEN     | OUTDOOR STREET TRAVEL | WETSUITS SWIMWEAR BOARDSHORTS | HATS/CAPS SOCKS UNDERWEAR |           |         |             |          |
|           |               |                       | WOMEN MEN                     |                           |           |         |             |          |

### MTS1131 MARIBO LS SURF TEE

FABRIC : Single Jersey - 63% Recycled Polyester 37% Polyester ECO : Global Recycled Standard, Oeko-Tex® Standard 100 FIT : Regular





-





FEATURES : 4-way stretch construction - Dry Feel antimicrobial treatment - Dry Now wicking technology - UPF50+ maximum UV protection - Front print - Back print - 210,1g

| HIKE  |     | MOUNTA | IN BIKE | BAGS           |        |           | SURF       |             | AC        | CESSOR | IES       | DRINKWARE | PATCHES | SALES TOOLS | FEATURES |
|-------|-----|--------|---------|----------------|--------|-----------|------------|-------------|-----------|--------|-----------|-----------|---------|-------------|----------|
| WOMEN | MEN | WOMEN  | MEN     | OUTDOOR STREET | TRAVEL | WETSUITS  | SWIMWEAR B | BOARDSHORTS | HATS/CAPS | SOCKS  | UNDERWEAR |           |         |             |          |
|       |     |        |         |                |        | WOMEN MEN |            |