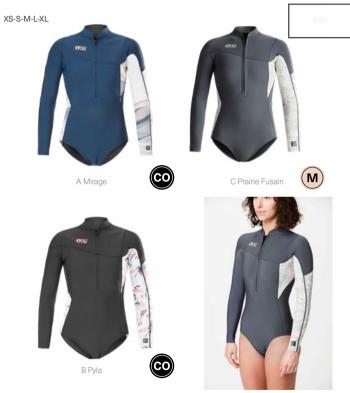

| HIKE                                                                                           | MOUNTAIN BIKE                                                                                                                                            | BAGS                                              |                                                    | SURF                 | ACCESSORIES               | DRINKWARE | PATCHES | SALES TOOLS | FEATURES |
|------------------------------------------------------------------------------------------------|----------------------------------------------------------------------------------------------------------------------------------------------------------|---------------------------------------------------|----------------------------------------------------|----------------------|---------------------------|-----------|---------|-------------|----------|
| WOMEN MEN                                                                                      | WOMEN MEN                                                                                                                                                | OUTDOOR STREET                                    | TRAVEL WETSUITS                                    | SWIMWEAR BOARDSHORTS | HATS/CAPS SOCKS UNDERWEAR |           |         |             |          |
|                                                                                                | + 2,5L W JKT<br>- 48% Circular Polyester 52% Re<br>andard, Oeko-Tex® Standard 100                                                                        |                                                   | 3 663270 779785                                    |                      | 0.00                      |           |         |             |          |
| XS-S-M-L-XL                                                                                    |                                                                                                                                                          |                                                   | SRP                                                |                      | R                         |           |         |             |          |
| SHELL<br><b>2.5 L</b>                                                                          |                                                                                                                                                          |                                                   |                                                    |                      |                           | 2         | 10      | 10          |          |
| DRYPL≟Y<br>10K/10K                                                                             | ·7/257                                                                                                                                                   |                                                   |                                                    | N                    | INT                       |           | In      | The         | 1        |
| REFLECTIVE                                                                                     |                                                                                                                                                          |                                                   |                                                    |                      |                           |           |         |             |          |
|                                                                                                | B Deep Water                                                                                                                                             |                                                   |                                                    |                      |                           |           |         | R           |          |
| treatment<br>LINING : Printed Backing<br>FEATURES : Fully-taped s<br>hood with single-point ad | yplay 10K/10K membrane - Teflor<br>eams - Packable jacket with self s<br>justment system - Brim hood - Y<br>iff adjustment with hook and loop<br>3,8 g - | towing pocket on right<br>KK® front zip - Side po | : hand side - Ergonomic<br>ockets with zip - Chest |                      |                           |           | 4       |             |          |