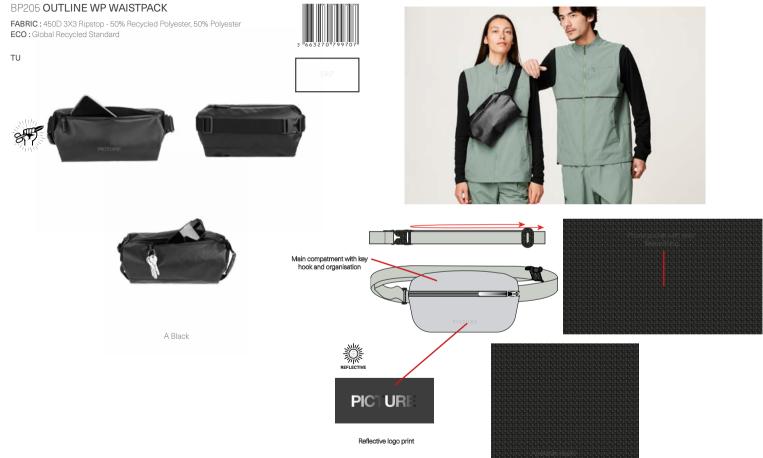

| HIKE                                                                                           | MOUNTAIN BIKE                                                                                                                                            | BAGS                                              |                                                    | SURF                 | ACCESSORIES               | DRINKWARE | PATCHES | SALES TOOLS | FEATURES |
|------------------------------------------------------------------------------------------------|----------------------------------------------------------------------------------------------------------------------------------------------------------|---------------------------------------------------|----------------------------------------------------|----------------------|---------------------------|-----------|---------|-------------|----------|
| WOMEN MEN                                                                                      | WOMEN MEN                                                                                                                                                | OUTDOOR STREET                                    | TRAVEL WETSUITS                                    | SWIMWEAR BOARDSHORTS | HATS/CAPS SOCKS UNDERWEAR |           |         |             |          |
|                                                                                                | + 2,5L W JKT<br>- 48% Circular Polyester 52% Re<br>andard, Oeko-Tex® Standard 100                                                                        |                                                   | 3 663270 779785                                    |                      | 0.00                      |           |         |             |          |
| XS-S-M-L-XL                                                                                    |                                                                                                                                                          |                                                   | SRP                                                |                      | R                         |           |         |             |          |
| SHELL<br><b>2.5 L</b>                                                                          |                                                                                                                                                          |                                                   |                                                    |                      |                           | 2         | 10      | 10          |          |
| DRYPL≟Y<br>10K/10K                                                                             | ·7/257                                                                                                                                                   |                                                   |                                                    | N                    | INT                       |           | In      | The         | 1        |
| REFLECTIVE                                                                                     |                                                                                                                                                          |                                                   |                                                    |                      |                           |           |         |             |          |
|                                                                                                | B Deep Water                                                                                                                                             |                                                   |                                                    |                      |                           |           |         | R           |          |
| treatment<br>LINING : Printed Backing<br>FEATURES : Fully-taped s<br>hood with single-point ad | yplay 10K/10K membrane - Teflor<br>eams - Packable jacket with self s<br>justment system - Brim hood - Y<br>iff adjustment with hook and loop<br>3,8 g - | towing pocket on right<br>KK® front zip - Side po | : hand side - Ergonomic<br>ockets with zip - Chest |                      |                           |           | 4       |             |          |