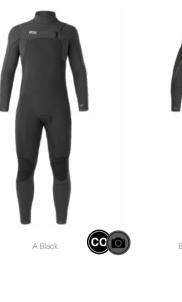

FABRIC : Stretch Polyester - 83% Recycled Polyester 17% Spandex ECO : Recycled Claim Standard, Global Recycled Standard, Oeko-Tex® Standard 100, Bluesign®

#### XS-S-M-L-XL

DRY FEEL 😽

A Bold Harmony

DRY FEEL 🇐

A Black

FEATURES : Dry Feel antimicrobial treatment - Dry Now wicking technology - Ergonomic high-waist -Body-mapping construction - Breathable mesh panels on the sides - Side pocket - 0,12g