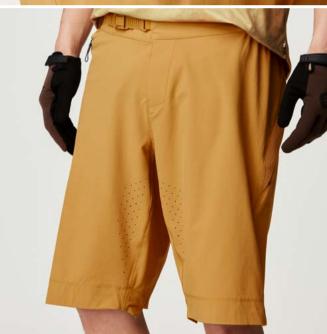

OMEN MEN                     |                 |           | and the state of the | 1708-1120-1120 |             | a contract of the second |

#### MSH094 VELLIR STRETCH SHORTS

FABRIC : Crinkle Fabric - 90% Recycled Nylon 10% Spandex ECO: Global Recycled Standard FIT : Regular

S-M-L-XL-XXL















B Grapeade



C Spruce Yellow



(CO

#### MEMBRANE & DWR : Durable water repellent treatment

FEATURES: Outseam: 21 inches / 53,3cm - Ergonomic construction at waist - 4-way stretch construction - Dry Now wicking technology - Elastic waistband with integrated buckle closing system - Inside elastic loops to attach inner shorts - Left-hand side pocket with zip and neoprene mesh lining for phone - Right thigh pocket with zip under flap - Laser-cut holes on thighs for high breathability





| HIKE  |     | MOUNTA | IN BIKE | BAGS           |        |           | SURF     |             | AC        | CESSOR | IES                | DRINKWARE | PATCHES | SALES TOOLS | FEATUR | RES |
|-------|-----|--------|---------|----------------|--------|-----------|----------|-------------|-----------|--------|--------------------|-----------|---------|-------------|--------|-----|
| WOMEN | MEN | WOMEN  | MEN     | OUTDOOR STREET | TRAVEL | WETSUITS  | SWIMWEAR | BOARDSHORTS | HATS/CAPS |        | UNDERWEAR          |           |         | 1000 - 1000 |        |     |
|       |     |        |         |                |        | WOMEN MEN |          |             |           |        | 1. No. 10. 10. 10. |           |         |             |        |     |

## MSH102 INNER PRINTED SHORTS

F