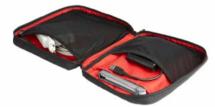

S TOOLS | FEATURES |
|-------|-----|---------|--------|----------------|--------|-----------|----------------------|-----------|--------|-----------|-----------|---------|-------------|----------|
| WOMEN | MEN | WOMEN   | MEN    | OUTDOOR STREET | TRAVEL | WETSUITS  | SWIMWEAR BOARDSHORTS | HATS/CAPS | SOCKS  | UNDERWEAR |           |         |             |          |
|       |     |         |        |                |        | WOMEN MEN |                      |           |        |           |           |         |             |          |

# BP203P UTILITY TECH POUCH Pk x3

FABRIC : A/B/C : 510D Plain Weave - 100% Recycled Polyester - D/E/F : 600D Plain Weave - 100% Recycled Polyester

ECO : Global Recycled Standard

Pack of 3

TU









A Black





C Woodrose





B Green Spray





D Bloom Print

E Light Earthly Print

F Art LM02 Print

| HIKE      | MOUNTAIN BIKE | BAGS                  | SURF                          | ACCESSORIES               | DRINKWARE | PATCHES | SALES TOOLS | FEATURES |
|-----------|---------------|-----------------------|-------------------------------|---------------------------|-----------|---------|-------------|----------|
| WOMEN MEN | WOMEN MEN     | OUTDOOR STREET TRAVEL | WETSUITS SWIMWEAR BOARDSHORTS | HATS/CAPS SOCKS UNDERWEAR |           | 1       |             |          |
|           |               |                       | WOMEN MEN                     |                           |           | 1       |             |          |



FEATURES: Volume 55L - 51cm x 30cm x 30cm - Packable in a pouch - External waterproof pocket su