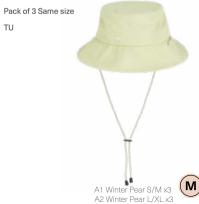

----|
| WOMEN | MEN | WOMEN  | MEN     | OUTDOOR STREET | TRAVEL | WETSUITS  | SWIMWEAR BOARDSHORTS | HATS/CAPS | SOCKS | UNDERWEAR |           |         |             |          |
|       |     |        |         |                |        | WOMEN MEN |                      |           |       |           |           |         |             |          |

### SB205P LISBONNE HAT Pk x3

FABRIC : Recycled ripstop 55g - 100% Recycled Polyester ECO : Global Recycled Standard, Oeko-Tex® Standard 100 PACK : Pack of 3 same size FTT : S-M : 56 cm / L-XL : 59 cm INFO : Picture reflective print

### S/M-L/XL



### SB216P LOPRA HAT Pk x3

FABRIC: 100% Natural straw ECO: Global Recycled Standard















### SB245P IGUNA HAT Pk x3

FABRIC : Seersucker - 100% Cotton ECO : Oeko-Tex® Standard 100







| HIKE  |     | MOUNTAI | N BIKE | BAGS           |        |           | SURF                 | ACO       | CESSOR | IES       | DRINKWARE | PATCHES | SALES TOOLS | FEATURES |
|-------|-----|---------|--------|----------------|--------|-----------|----------------------|-----------|--------|-----------|-----------|---------|-------------|----------|
| WOMEN | MEN | WOMEN   | MEN    | OUTDOOR STREET | TRAVEL | WETSUITS  | SWIMWEAR BOARDSHORTS | HATS/CAPS | SOCKS  | UNDERWEAR |           |         |             |          |
|       |     |         |        |                |        | WOMEN MEN |                      |           |        |           |           |         |             |          |

### SB231P OKORI 2in1 BUCKET H Pk x3

FABRIC : Chino Stretch Twill - 98% Organic Cotton 2