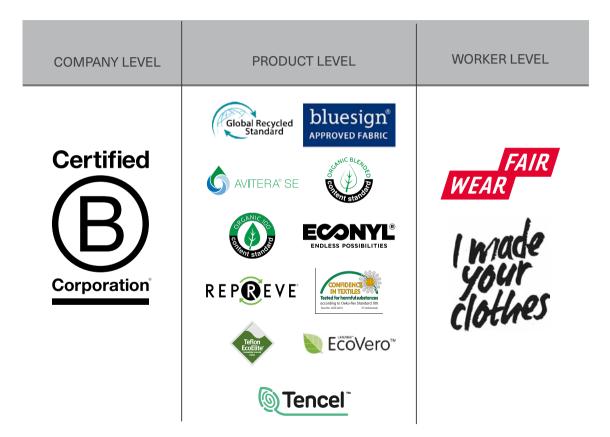

#### Getting involved on these points leads to multiple additional benefits of reducing: greenhouse gas emissions, air, soil and water pollution, pressure on workers, pressure on ecosystems, etc.

This is where our B Corp certification has meaning: using business and our influence as a force for good.