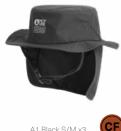

----------|----------------------|-----------|-------|-----------|-----------|---------|-------------|----------|
| WOMEN | MEN | WOMEN  | MEN    | OUTDOOR STREET | TRAVEL | WETSUITS  | SWIMWEAR BOARDSHORTS | HATS/CAPS | SOCKS | UNDERWEAR |           |         |             |          |
|       |     |        |        |                |        | WOMEN MEN |                      |           |       |           |           |         |             |          |

### SB237P KATEK HAT Pk x3

FABRIC : Plain - 90% Recycled Polyamid 10% Spandex ECO : Global Recycled Standard

#### Pack of 3 Same size

ΤU



A1 Green Spray S/M x3 A2 Green Spray L/XL x3

# SB232P SALTVIK SURF HAT Pk x3

FABRIC : Plain - 90% Recycled Polyamide / 10% Spandex ECO : Global Recycled Standard

### Pack of 3 Same size

ΤU



A1 Black S/M x3 A2 Black L/XL x3





### SB234P LISBONNE PRINT HAT Pk x3

FABRIC : Crinkle Woven Fabric - 48% Recycled Nylon 52% Polyamide ECO: Global Recycled Standard, Oeko-Tex® Standard 100



### Pack of 3 Same size

ΤU







#### FABRIC : Plain - 90% Recycled Polyamid 10% Spandex ECO: Global Recycled Standard

SB233P LISBONNE HAT Pk x3









| HIKE  |     | MOUNTA | IN BIKE | BAGS           |        |           | SURF                 | ACC       | ESSOR | IES       | DRINKWARE | PATCHES | SALES TOOLS | FEATURES |
|-------|-----|--------|---------|----------------|--------|-----------|----------------------|-----------|-------|-----------|-----------|---------|-------------|----------|
| WOMEN | MEN | WOMEN  | MEN     | OUTDOOR STREET | TRAVEL | WETSUITS  | SWIMWEAR BOARDSHORTS