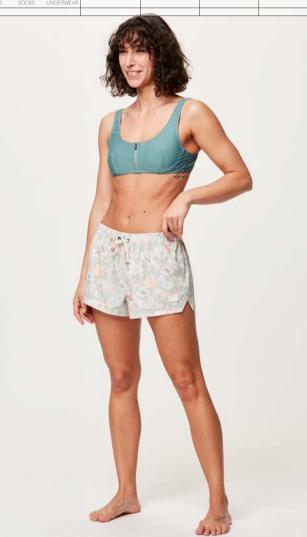

-------|----------------|--------|-----------|-------|-----------|-----------|---------|-------------|----------|
| WOMEN | MEN | WOMEN  | MEN     | OUTDOOR STREET | TRAVEL | WETSUITS  | SWIMWEAR BOARD | SHORTS | HATS/CAPS | SOCKS | UNDERWEAR |           |         |             |          |
|       |     |        |         |                |        | WOMEN MEN |                |        |           |       |           |           |         |             |          |

#### WBS026 NAPKEY BRDS

FABRIC : Plain - 90% Circular Polyester 10% Spandex ECO: Oeko-Tex® Standard 100

XS-S-M-L-XL





E Prairie







D Alstro



F Player

FEATURES : 10-1/2 inches / 26,6 cm - Short length - 4-way stretch construction - Dry Now wicking technology - Side pockets - Chlorine and sunscreen resistant - 180 g



| HIKE  |     | MOUNTAI | N BIKE | BAGS           |        |           | SURF                 | ACO       | CESSOR | IES       | DRINKWARE | PATCHES | SALES TOOLS | FEATURES |
|-------|-----|---------|--------|----------------|--------|-----------|----------------------|-----------|--------|-----------|-----------|---------|-------------|----------|
| WOMEN | MEN | WOMEN   | MEN    | OUTDOOR STREET | TRAVEL | WETSUITS  | SWIMWEAR BOARDSHORTS | HATS/CAPS | SOCKS  | UNDERWEAR |           |         |             |          |
|       |     |         |        |                |        | WOMEN MEN |                      |           |        |           |           |         |             |          |

### WBS028 DEMBA PRINTED BRDS

FABRIC : Plain - 90% Circular Polyester 10% Spandex ECO : Oeko