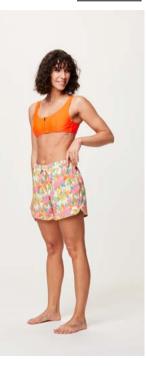

RES |
|-------|-----|---------|--------|----------------|--------|-----------|----------------------|-----------|--------|-----------|-----------|---------|-------------|----------|
| WOMEN | MEN | WOMEN   | MEN    | OUTDOOR STREET | TRAVEL | WETSUITS  | SWIMWEAR BOARDSHORTS | HATS/CAPS | SOCKS  | UNDERWEAR |           |         |             |          |
|       |     |         |        |                |        | WOMEN MEN |                      |           |        |           |           |         |             |          |

### WBS028 DEMBA PRINTED BRDS

FABRIC : Plain - 90% Circular Polyester 10% Spandex ECO : Oeko-Tex® Standard 100



### WBS027 DEMBA BRDS

XS-S-M-L-XL

FABRIC : Plain - 90% Circular Polyester 10% Spandex ECO : Oeko-Tex® Standard 100



SRP



XS-S-M-L-XL

B Alstro







B Black



FEATURES : 13 inches / 33cm - Mid length - 4-way stretch construction - Dry Now wicking technology - Back pocket with hook and loop flap closure - Binding trim on side and hem - Chlorine and sunscreen resistant - 200 g

FEATURES : 13 inches / 33cm - Mid length - 4-way stretch construction - Dry Now wicking technology - Back pocket with hook and loop flap closure - Binding trim on side and hem - Chlorine and sunscreen resistant - 200 g

| HIKE