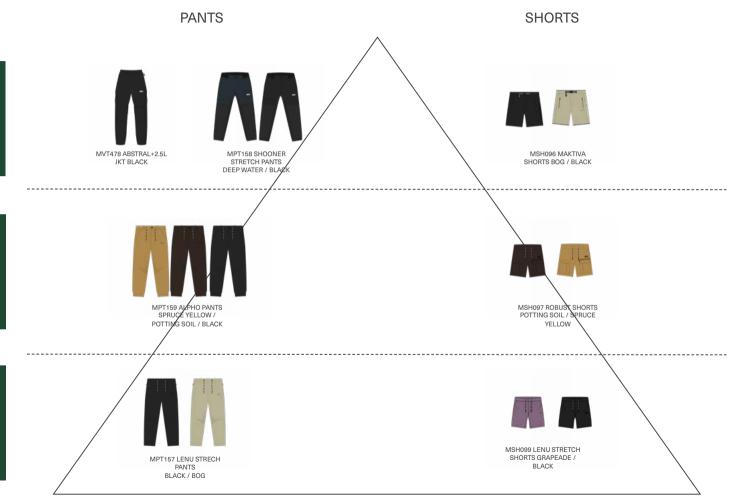

|           |         |             |          |



BAN TECH TEE BLACK III / WOODASH/ FAIRWAY

| нік   | E   | MOUNTA | IN BIKE | BAGS           |        |           | SURF                 | AC        | CESSOR | IES       | DRINKWARE | PATCHES | SALES TOOLS | FEATURES |
|-------|-----|--------|---------|----------------|--------|-----------|----------------------|-----------|--------|-----------|-----------|---------|-------------|----------|
| WOMEN | MEN | WOMEN  | MEN     | OUTDOOR STREET | TRAVEL | WETSUITS  | SWIMWEAR BOARDSHORTS | HATS/CAPS | SOCKS  | UNDERWEAR |           |         |             |          |
|       |     |        |         |                |        | WOMEN MEN |                      |           |        |           |           |         |             |          |





| HIKE  |     | MOUNTA | IN BIKE | BAGS           |        |           | SURF                 | ACO       | CESSOR | IES       | DRINKWARE | PATCHES | SALES TOOLS | FEATURES |
|-------|-----|--------|---------|----------------|--------|-----------|----------------------|-----------|--------|-----------|-----------|---------|-------------|----------|
| WOMEN | MEN | WOMEN  | MEN     | OUTDOOR STREET | TRAVEL | WETSUITS  | SWIMWEAR BOARDSHORTS | HATS/CAPS | SOCKS  | UNDERWEAR |           |         |             |          |
|       |     |        |         |                |        | WOMEN MEN |                      |           |        |           |           |         |             |          |

#### MVT502 VOLUTE PRINTED 2.51 JKT

FABRIC : Oxford 2,5 layers - 48% Circular Polyester 52