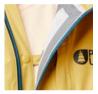

#### WVT344 ABSTRAL+ 2,5L W B JKT

FABRIC : Oxford 2,5 layers - 48% Circular Polyester 52% Recycled Polyester ECO : Global Recycled Standard, Oeko-Tex® Standard 100 FIT : Regular

XS-S-M-L-XL

SRP

MEMBRANE & DWR: Dryplay 10K/10K membrane - Teflon Ecoelite™ PFC free - Durable water repellent treatment

#### LINING : Printed Backing

FEATURES: Fully-taped seams - Dry Now Wicking Technology - Packable jacket with self stowing pocket on right hand side - Ergonomic hood with single-point adjustment system - Brim hood - YKK® front zip -Side pockets with zip - Chest pocket with zip - Sleeve cuff adjustment with hook and loop - Bottom hem adjustment system - Reflective details - Long back fit - 298.8 g

#### PACK IT UP!

The Abstral 2.5L W Jacket is the do-it-all high-performance jacket for any outdoor adventure.

This 2.5-layer stretch shell features Picture's 10K waterproof / 10K breathability DryPlay membrane.

Eco-engineered with a recycled and circular polyester shell and Teflon Eco EliteTM PFC-Free DWR treatment, it also features fully-taped seams, an integrated brim, and reflective detailing for full protection.