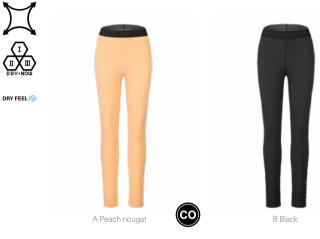

#### LG095 CINTRA TECH LEGGINGS

FABRIC : Stretch Polyester - 83% Recycled Polyester 17% Spandex ECO : Recycled Claim Standard, Global Recycled Standard, Oeko-Tex® Standard 100, Bluesign®

#### LG082 CINTRA TECH LEGGINGS

FABRIC : Stretch Polyester - 83% Recycled Polyester 17% Spandex ECO : Recycled Claim Standard, Global Recycled Standard, Oeko-Tex® Standard 100, Bluesign®

FIT : Slim

DRY FEEL 🏟

#### XS-S-M-L-XL

 ${\rm FEATURES}$  : Ergonomic high-waist - Dry Feel antimicrobial treatment - Dry Now wicking technology - Body-mapping construction - Breathable mesh panels on the sides - 187 g

C Aloe

 ${\rm FEATURES}$  : Ergonomic high-waist - Dry Feel antimicrobial treatment - Dry Now wicking technology - Body-mapping construction - Breathable mesh panels on the sides - 187 g

| HIKE  |     | MOUNTAIN BIKE |     | BAGS           |        |           | SURF                 | ACCESSORIES |       |           | DRINKWARE | PATCHES | SALES TOOLS | FEATURES |
|-------|-----|---------------|-----|----------------|--------|-----------|----------------------|-------------|-------|-----------|-----------|---------|-------------|----------|
| WOMEN | MEN | WOMEN         | MEN | OUTDOOR STREET | TRAVEL | WETSUITS  | SWIMWEAR BOARDSHORTS | HATS/CAPS   | SOCKS | UNDERWEAR |           |         |             |          |
|       |     |               |     |                |        | WOMEN MEN |                      |             |       |           |           |         |             |          |