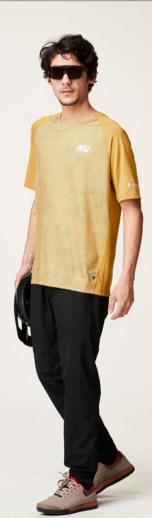

#### WTS530 NOVITA PRINTED TECH TEE

FABRIC : Single Jersey - 63% Recycled Polyester 37% Polyester ECO: Global Recycled Standard, Oeko-Tex® Standard 100 FIT: Regular

XS-S-M-L-XL

#### WTS508 NOVITA TECH TEE

FABRIC : Single Jersey - 63% Recycled Polyester 37% Polyester ECO: Global Recycled Standard, Oeko-Tex® Standard 100 FIT: Regular

#### XS-S-M-L-XL

DRY FEEL

DRY FEEL 🥯

FEATURES : Dry Feel antimicrobial treatment - Dry Now wicking technology - UPF50+ maximum UV protection - Flatlock seams - Side slits - 112,5

( **M** )

FEATURES : Dry Feel antimicrobial treatment - Dry Now wicking technology - UPF50+ maximum UV protection - Flatlock seams - Side slits - 112,5 g