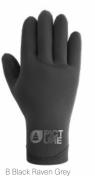

ycled Polyester 9% Recycled Nylon 2% Spandex

ECO: Global Recycled Standard, Aguaglue®, Bluesign®, Recycled Nylon





#### GT144 EQUATION GLOVES 3MM

FABRIC : Picture Eicoprene - 78% Eicoprene 11% Recycled Polyester 9% Recycled Nylon 2% Spandex

ECO: Global Recycled Standard, Aguaglue®, Bluesign®, Recycled Nylon



S-M-L-XL





## ACC139 EQUATION BOOTS 5MM

FABRIC : Picture Eicoprene - 82% Eicoprene 9% Recycled Polyester 7,5% Recycled Nylon 1,5% Spandex

ECO: Global Recycled Standard, Aguaglue®, Bluesign®, Recycled Nylon

#### XS-S-M-L-XL

XS-S-M-L-XL



B Black Raven Grey





#### GT143 EQUATION GLOVES 5MM

FABRIC : Picture Eicoprene - 82% Eicoprene 9% Recycled Polyester 7,5% Recycled Nylon 1,5% Spandex

ECO: Global Recycled Standard, Aguaglue®, Bluesign®, Recycled Nylon

XS-S-M-L-XL





| HIKE  |     | MOUNTA | IN BIKE | BAGS           |        |           | SURF                 | ACO       | ESSOR | IES       | DRINKWARE | PATCHES | SALES TOOLS | FEATURES |
|-------|-----|--------|---------|----------------|--------|-----------|----------------------|-----------|-------|-----------|-----------|---------|-------------|----------|
| WOMEN | MEN | WOMEN  | MEN     | OUTDOOR STREET | TRAVEL | WETSUITS  | SWIMWEAR BOARDSHORTS | HATS/CAPS | SOCKS | UNDERWEAR |           |         |             |          |
|       |     |        |         |                |        | WOMEN MEN |                      |           |       |           |           |         |             |          |

#### B246 EQUATION HOOD 3MM

FABRIC : Picture Eicoprene - 78% Eicoprene 11% Recycled Polyester