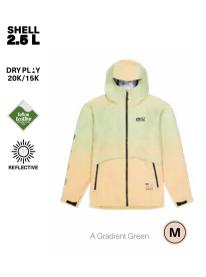

| HIKE                                                                                           | MOUNTAIN BIKE                                                                                                                                            | BAGS                                              |                                                    | SURF                 | ACCESSORIES               | DRINKWARE | PATCHES | SALES TOOLS | FEATURES |
|------------------------------------------------------------------------------------------------|----------------------------------------------------------------------------------------------------------------------------------------------------------|---------------------------------------------------|----------------------------------------------------|----------------------|---------------------------|-----------|---------|-------------|----------|
| WOMEN MEN                                                                                      | WOMEN MEN                                                                                                                                                | OUTDOOR STREET                                    | TRAVEL WETSUITS                                    | SWIMWEAR BOARDSHORTS | HATS/CAPS SOCKS UNDERWEAR |           |         |             |          |
|                                                                                                | + 2,5L W JKT<br>- 48% Circular Polyester 52% Re<br>andard, Oeko-Tex® Standard 100                                                                        |                                                   | 3 663270 779785                                    |                      | 0.00                      |           |         |             |          |
| XS-S-M-L-XL                                                                                    |                                                                                                                                                          |                                                   | SRP                                                |                      | R                         |           |         |             |          |
| SHELL<br><b>2.5 L</b>                                                                          |                                                                                                                                                          |                                                   |                                                    |                      |                           | 2         | 10      | 10          |          |
| DRYPL≟Y<br>10K/10K                                                                             | ·7/257                                                                                                                                                   |                                                   |                                                    | N                    | INT                       |           | In      | The         | 1        |
| REFLECTIVE                                                                                     |                                                                                                                                                          |                                                   |                                                    |                      |                           |           |         |             |          |
|                                                                                                | B Deep Water                                                                                                                                             |                                                   |                                                    |                      |                           |           |         | R           |          |
| treatment<br>LINING : Printed Backing<br>FEATURES : Fully-taped s<br>hood with single-point ad | yplay 10K/10K membrane - Teflor<br>eams - Packable jacket with self s<br>justment system - Brim hood - Y<br>iff adjustment with hook and loop<br>3,8 g - | towing pocket on right<br>KK® front zip - Side po | : hand side - Ergonomic<br>ockets with zip - Chest |                      |                           |           | 4       |             |          |