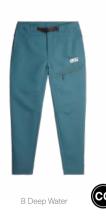

#### WPT114 PLESSUR STRETCH PANTS

FABRIC : Crinkle Fabric - 90% Recycled Nylon 10% Spandex ECO : Global Recycled Standard FIT :

XS-S-M-L-XL

MEMBRANE & DWR : Durable water repellent treatment

FEATURES : Outseam: 38 1/2 inches / 96,5cm - Elastic waist - Webbing belt - 4-way stretch construction
 Dry Now wicking technology - Side pockets with snap - Two side pockets - Bottom hem adjustment system - 0.38kg