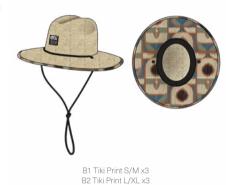

--|----------------------|-----------|-------|-----------|-----------|---------|-------------|----------|
| WOMEN | MEN | WOMEN  | MEN     | OUTDOOR STREET | TRAVEL | WETSUITS  | SWIMWEAR BOARDSHORTS | HATS/CAPS | SOCKS | UNDERWEAR |           |         |             |          |
|       |     |        |         |                |        | WOMEN MEN |                      |           |       |           |           |         |             |          |

### SB205P LISBONNE HAT Pk x3

FABRIC : Recycled ripstop 55g - 100% Recycled Polyester ECO : Global Recycled Standard, Oeko-Tex® Standard 100 PACK : Pack of 3 same size FTT : S-M : 56 cm / L-XL : 59 cm INFO : Picture reflective print

### S/M-L/XL



### SB216P LOPRA HAT Pk x3

FABRIC: 100% Natural straw ECO: Global Recycled Standard















### SB245P IGUNA HAT Pk x3

FABRIC : Seersucker - 100% Cotton ECO : Oeko-Tex® Standard 100







| HIKE  |     | MOUNTAI | N BIKE | BAGS           |        |           | SURF                 | ACO       | CESSOR | IES       | DRINKWARE | PATCHES | SALES TOOLS | FEATURES |
|-------|-----|---------|--------|----------------|--------|-----------|----------------------|-----------|--------|-----------|-----------|---------|-------------|----------|
| WOMEN | MEN | WOMEN   | MEN    | OUTDOOR STREET | TRAVEL | WETSUITS  | SWIMWEAR BOARDSHORTS | HATS/CAPS | SOCKS  | UNDERWEAR |           |         |             |          |
|       |     |         |        |                |        | WOMEN MEN |                      |           |        |           |           |         |             |