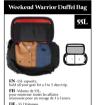

| AC        | CESSOR | IES       | DRINKWARE | PATCHES | SALES TOOLS | FEATURES |
|-------|-----|--------|--------|----------------|--------|-----------|----------------------|-----------|--------|-----------|-----------|---------|-------------|----------|
| WOMEN | MEN | WOMEN  | MEN    | OUTDOOR STREET | TRAVEL | WETSUITS  | SWIMWEAR BOARDSHORTS | HATS/CAPS | SOCKS  | UNDERWEAR |           |         |             |          |
|       |     |        |        |                |        | WOMEN MEN |                      |           |        |           |           |         |             |          |

#### PLV LIFECYCLE BAG

FABRIC : Semi rigid cardboard INFO: How to upcycle your bag





FABRIC : Cardboard

INFO: 47 x 25 cm - 18.5x9.8inches - 61x20 cm (x2) - 24x7.8inches









DE - 55 I Volumen. Fasst die Ausrüstung für 3 bis 5 Tage.





Water resistant pocket

















A English B French C German

| HIKE  |     | MOUNTAI | N BIKE | BAGS           |        |           | SURF                 | AC        | CESSOR | IES       | DRINKWARE | PATCHES | SALES TOOLS | FEATURES |
|-------|-----|---------|--------|----------------|--------|-----------|----------------------|-----------|--------|-----------|-----------|---------|-------------|----------|
| WOMEN | MEN | WOMEN   | MEN    | OUTDOOR STREET | TRAVEL | WETSUITS  | SWIMWEAR BOARDSHORTS | HATS/CAPS | SOCKS  | UNDERWEAR |           |         |             |          |
|       |     |         |        |                |        | WOMEN MEN |                      |           |        |           |