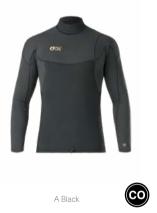

| OUTDOOR STREET | TRAVEL | WETSUITS  | SWIMWEAR BOARDSHORTS | HATS/CAPS | SOCKS | UNDERWEAR |           |         |             |          |
|       |     |        |         |                |        | WOMEN MEN |                      |           |       |           |           |         |             |          |

#### MVT435 META SS 2/2 FLEXSKIN ZIP FREE

FABRIC : Picture Eicoprene - 74% Eicoprene 13% Recycled Polyester 6,5% Recycled Nylon 4,5% Nylon 2% Spandex

ECO: Global Recycled Standard, Aquaglue®, Bluesign®, Recycled Nylon

#### S-M-L-XL-XXL



#### MVT436 FLOATS 1.5 FLEXSKIN TOP

FABRIC : Picture Eicoprene - 66% Eicoprene 17% Recycled Polyester 8,5% Nylon 6% Recycled Nylon 2,5% Spandex

ECO : Global Recycled Standard, Aquaglue®, Bluesign®, Recycled Nylon



S-M-L-XL-XXL







#### LINING : STD lining

FEATURES : Critically-taped seams - 2/2 shorty with short sleeves - Flex Skin ultra stretch neoprene - Zip free - Flatlock seams - Glideskin neckline - Glideskin sleeves - Glideskin leg - 550 g

#### LINING : STD lining

FEATURES : Critically-taped seams - 1.5 mm Eicoprene Top - Flex Skin ultra stretch neoprene - Flatlock seams - Boardshort compatible secure cord - 300 g

| HIKE  |     | MOUNTA | IN BIKE | BAGS           |        |           | SURF                 | ACO       | CESSOR | IES       | DRINKWARE | PATCHES | SALES TOOLS | FEATURES |
|-------|-----|--------|---------|----------------|--------|-----------|----------------------|-----------|--------|-----------|-----------|---------|-------------|----------|
| WOMEN | MEN | WOMEN  | MEN     | OUTDOOR ST