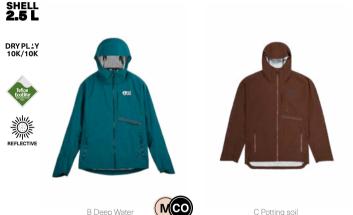

| HIKE                                                                                           | MOUNTAIN BIKE                                                                                                                                            | BAGS                                              |                                                    | SURF                 | ACCESSORIES               | DRINKWARE | PATCHES | SALES TOOLS | FEATURES |
|------------------------------------------------------------------------------------------------|----------------------------------------------------------------------------------------------------------------------------------------------------------|---------------------------------------------------|----------------------------------------------------|----------------------|---------------------------|-----------|---------|-------------|----------|
| WOMEN MEN                                                                                      | WOMEN MEN                                                                                                                                                | OUTDOOR STREET                                    | TRAVEL WETSUITS                                    | SWIMWEAR BOARDSHORTS | HATS/CAPS SOCKS UNDERWEAR |           |         |             |          |
|                                                                                                | + 2,5L W JKT<br>- 48% Circular Polyester 52% Re<br>andard, Oeko-Tex® Standard 100                                                                        |                                                   | 3 663270 779785                                    |                      | 0.00                      |           |         |             |          |
| XS-S-M-L-XL                                                                                    |                                                                                                                                                          |                                                   | SRP                                                |                      | R                         |           |         |             |          |
| SHELL<br><b>2.5 L</b>                                                                          |                                                                                                                                                          |                                                   |                                                    |                      |                           | 2         | 10      | 10          |          |
| DRYPL≟Y<br>10K/10K                                                                             | ·7/257                                                                                                                                                   |                                                   |                                                    | N                    | INT                       |           | In      | The         | 1        |
| REFLECTIVE                                                                                     |                                                                                                                                                          |                                                   |                                                    |                      |                           |           |         |             |          |
|                                                                                                | B Deep Water                                                                                                                                             |                                                   |                                                    |                      |                           |           |         | R           |          |
| treatment<br>LINING : Printed Backing<br>FEATURES : Fully-taped s<br>hood with single-point ad | yplay 10K/10K membrane - Teflor<br>eams - Packable jacket with self s<br>justment system - Brim hood - Y<br>iff adjustment with hook and loop<br>3,8 g - | towing pocket on right<br>KK® front zip - Side po | : hand side - Ergonomic<br>ockets with zip - Chest |                      |                           |           | 4       |             |          |

#### WVT344 ABSTRAL+ 2,5L W B JKT

FABRIC : Oxford 2,5 layers - 48% Circular Polyester 52% Recycled Polyester ECO : Global Recycled Standard, Oeko-Tex® Standard 100 FIT : Regular

XS-S-M-L-XL

SRP

MEMBRANE & DWR: Dryplay 10K/10K membrane - Teflon Ecoelite™ PFC free - Durable water repellent treatment

#### LINING : Printed Backing

FEATURES: Fully-taped seams - Dry Now Wicking Technology - Packable jacket with self stowing pocket on right hand side - Ergonomic hood with single-point adjustment system - Brim hood - YKK® front zip -Side pockets with zip - Chest pocket with zip - Sleeve cuff adjustment with hook and loop - Bottom hem adjustment system - Reflective details - Long back fit - 298.8 g

#### PACK IT UP!

The Abstral 2.5L W Jacket is the do-it-all high-performance jacket for any outdoor adventure.

This 2.5-layer stretch shell features Picture's 10K waterproof / 10K breathability DryPlay membrane.

Eco-engineered with a recycled and circular polyester shell and Teflon Eco EliteTM PFC-Free DWR treatment, it also features fully-taped seams, an integrated brim, and reflective detailing for full protection.