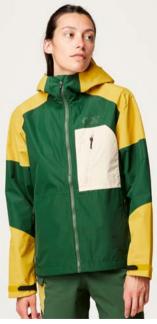

#### WVT344 ABSTRAL+ 2,5L W B JKT

FABRIC : Oxford 2,5 layers - 48% Circular Polyester 52% Recycled Polyester ECO : Global Recycled Standard, Oeko-Tex® Standard 100 FIT : Regular

XS-S-M-L-XL

SRP

MEMBRANE & DWR: Dryplay 10K/10K membrane - Teflon Ecoelite™ PFC free - Durable water repellent treatment

#### LINING : Printed Backing

FEATURES: Fully-taped seams - Dry Now Wicking Technology - Packable jacket with self stowing pocket on right hand side - Ergonomic hood with single-point adjustment system - Brim hood - YKK® front zip -Side pockets with zip - Chest pocket with zip - Sleeve cuff adjustment with hook and loop - Bottom hem adjustment system - Reflective details - Long back fit - 298.8 g

#### PACK IT UP!

The Abstral 2.5L W Jacket is the do-it-all high-performance jacket for any outdoor adventure.

This 2.5-layer stretch shell features Picture's 10K waterproof / 10K breathability DryPlay membrane.

Eco-engineered with a recycled and circular polyester shell and Teflon Eco EliteTM PFC-Free DWR treatment, it also features fully-taped seams, an integrated brim, and reflective detailing for full protection.