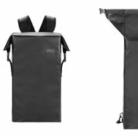

|           | SURF                 | ACC       | ESSOR | IES       | DRINKWARE | PATCHES | SALES TOOLS | FEATURES |
|-------|-----|---------|--------|----------------|--------|-----------|----------------------|-----------|-------|-----------|-----------|---------|-------------|----------|
| WOMEN | MEN | WOMEN   | MEN    | OUTDOOR STREET | TRAVEL | WETSUITS  | SWIMWEAR BOARDSHORTS | HATS/CAPS | SOCKS | UNDERWEAR |           |         |             |          |
|       |     |         |        |                |        | WOMEN MEN |                      |           |       |           |           |         |             |          |

### BP204 GROUNDS WP BACKPACK

FABRIC : 450D 3X3 Ripstop - 50% Recycled Polyester, 50% Polyester ECO : Global Recycled Standard



SRP

ROLL TOP CLOSURE





REMOVABLE SHOULDER STRAP





LAPTOP AND ACCESSORIE POCKET, POSSIBLE TO CARRY





ΤU

15



A Black

 $\label{eq:FEATURES: Volume 18L - 26 x 16 x 58 cm - Roll top closure - Waterproof - Heat-formed backpanel - 15" padded laptop pocket - Compression strap on bottom panel - Two side compression straps - Ergonomic shoulder straps with sternum strap - Recycled buckles$ 

| HIKE  |     | MOUNTAI | N BIKE | BAGS           |        |           | SURF                 | ACO       | CESSOR | IES       | DRINKWARE | PATCHES | SALES TOOLS | FEATURES |
|-------|-----|---------|--------|----------------|--------|-----------|----------------------|-----------|--------|-----------|-----------|---------|-------------|----------|
| WOMEN | MEN | WOMEN   | MEN    | OUTDOOR STREET | TRAVEL | WETSUITS  |