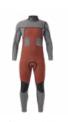

cond second second second second second second second second second second second second second second second second second second second second second second second second second second second second second second second second second second second second second second second second second second second second second second second second second second second second second second second second second second second second second second second second second second second second second second second se |           |         |             |          |

#### MVT430 EQUATION 3/2 LOGO FZ

FABRIC : Picture Eicoprene - 78% Eicoprene 12% Recycled Nylon 5,5% Nylon 2,5% Recycled Polyester 2% Spandex

ECO : Global Recycled Standard, Aquaglue®, Bluesign®, Recycled Nylon

#### S-MS-M-MT-LS-L-XL











#### LINING : Full WPF lining

FEATURES : Fully-taped seams - 3/2 full-length wetsuit - Chest-zip entry - Glued and blindstitched construction (GBS) - Watertight seals - Fuse cut finish - Drain holes - Glideskin neckline - Comfort zones - Knee pads - Key pocket - 900 g



| HIKE  |     | MOUNTA | IN BIKE | BAGS           |        |           | SURF                 | AC        | CESSOR | IES       | DRINKWARE | PATCHES | SALES TOOLS | FEATURES |
|-------|-----|--------|---------|----------------|--------|-----------|----------------------|-----------|--------|-----------|-----------|---------|-------------|----------|
| WOMEN | MEN | WOMEN  | MEN     | OUTDOOR STREET | TRAVEL | WETSUITS  | SWIMWEAR BOARDSHORTS | HATS/CAPS | SOCKS  | UNDERWEAR |           |         |             |