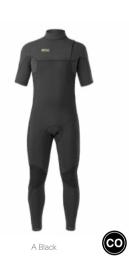

EN     | OUTDOOR STREET | TRAVEL | WETSUITS  | SWIMWEAR BOARDSHORTS | HATS/CAPS | SOCKS  | UNDERWEAR |           |         |             |          |
|       |     |        |         |                |        | WOMEN MEN |                      |           |        |           |           |         |             |          |

#### MVT432 META LL 2/2 FLEXSKIN ZIP FREE

FABRIC : Picture Eicoprene - 74% Eicoprene 13% Recycled Polyester 6,5% Recycled Nylon 4,5% Nylon 2% Spandex

ECO : Global Recycled Standard, Aquaglue®, Bluesign®, Recycled Nylon

#### S-M-L-XL



#### MVT434 META LS 2/2 FLEXSKIN ZIP FREE

FABRIC : Picture Eicoprene - 74% Eicoprene 13% Recycled Polyester 6% RecycledNylon 5% Nylon 2% Spandex

ECO: Global Recycled Standard, Aquaglue®, Bluesign®, Recycled Nylon



S-M-L-XL-XXL







#### LINING : STD lining

FEATURES : Critically-taped seams - 2/2 full-length wetsuit with short sleeves - Flex Skin ultra stretch neoprene - Zip free - Flatlock seams - Fuse cut finish - Glideskin neckline - Glideskin sleeves - Drain holes - Knee pads - Key pocket - 700 g

#### LINING : STD lining

FEATURES : Critically-taped seams - 2/2 shorty with long sleeves - Flex Skin ultra stretch neoprene - Zip free - Flatlock seams - Fuse cut finish - Glideskin neckline - Glideskin leg - 500 g

| HIKE  |     | MOUNTA | IN BIKE | BAGS           |        |           | SURF                 | ACC       | ESSOR | IES       | DRINKWARE | PATCHES | SALES TOOLS | FEATURES |
|-------|-----|--------|---------|----------------|--------|-----------|----------------------|-----------|-------|-----------|-