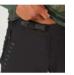

#### WPT113 TULEE STRETCH PANTS

FABRIC : Crinkle Fabric - 90% Recycled Nylon 10% Spandex ECO: Global Recycled Standard FIT: Regular

A Black

XS-S-M-L-XL

B Black

C Shadow Gray

MEMBRANE & DWR : Teflon Ecoelite™ PFC free durable water repellent treatment FEATURES : Outseam : 35 inches / 89 cm - 4-way stretch construction - Dry Now wicking technology -Elastic waistband - Side pockets with zip

MEMBRANE & DWR : Durable water repellent treatment

FEATURES : Outseam : 35 inches / 89 cm - 4-way stretch construction - Dry Now wicking technology -Elastic waistband - Side pockets with zip

(**M**)

(co

| HIKE                                                                    | MOUNTAIN BIKE                                                                                      | BAGS           |        |                       | SURF                 | ACCESSORIES               | DRINKWARE      | PATCHES | SALES TOOLS | FEATURES |
|-------------------------------------------------------------------------|----------------------------------------------------------------------------------------------------|----------------|--------|-----------------------|----------------------|---------------------------|----------------|---------|-------------|----------|
| WOMEN MEN                                                               | WOMEN MEN                                                                                          | OUTDOOR STREET | TRAVEL | WETSUITS<br>WOMEN MEN | SWIMWEAR BOARDSHORTS | HATS/CAPS SOCKS UNDERWEAR |                |         |             |          |
| ECO : Global Recycled Sta<br>FIT : Regular<br>INFO : Picture Expedition | 00% Recycled Nylon 10% Spande<br>andard                                                            | ×              | 3 6632 | 70"700185"            |                      |                           | uerin (1) a se |         | 0           |          |
| XS-S-M-L-XL                                                             | ACashew                                                                                            |                |        | SRP                   |                      |                           |                |         |             |          |
|                                                                         | flon Ecoelite™ PFC free durable v<br>5 inches / 89 cm - 4-way stretch o<br>ockets with zip - 220 g |                |        | echnology -           |                      |                           | 2)             |         |             |          |