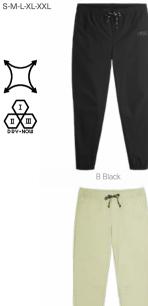

#### WPT114 PLESSUR STRETCH PANTS

FABRIC : Crinkle Fabric - 90% Recycled Nylon 10% Spandex ECO : Global Recycled Standard FIT :

XS-S-M-L-XL

MEMBRANE & DWR : Durable water repellent treatment

FEATURES : Outseam: 38 1/2 inches / 96,5cm - Elastic waist - Webbing belt - 4-way stretch construction
 Dry Now wicking technology - Side pockets with snap - Two side pockets - Bottom hem adjustment system - 0.38kg

| HIKE  |     | MOUNTA | IN BIKE | BAGS           |        |           | SURF                 | AC        | CESSOR | IES       | DRINKWARE | PATCHES | SALES TOOLS | FEATURES |
|-------|-----|--------|---------|----------------|--------|-----------|----------------------|-----------|--------|-----------|-----------|---------|-------------|----------|
| WOMEN | MEN | WOMEN  | MEN     | OUTDOOR STREET | TRAVEL | WETSUITS  | SWIMWEAR BOARDSHORTS | HATS/CAPS | SOCKS  | UNDERWEAR |           |         |             |          |
|       |     |        |         |                |        | WOMEN MEN |                      |           |        |           |           |         |             |          |