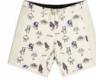

ARE                | PATCHES | SALES TOOLS | FEATURES |
|-------|-----|--------|---------|----------------|--------|-----------|----------------------|-----------|---------|-----------|--------------------------|---------|-------------|----------|
| WOMEN | MEN | WOMEN  | MEN     | OUTDOOR STREET | TRAVEL | WETSUITS  | SWIMWEAR BOARDSHORTS | HATS/CAPS | SOCKS   | UNDERWEAR |                          |         |             |          |
|       |     |        |         |                |        | WOMEN MEN |                      |           |         | 1000000   | CONTRACTOR OF THE OWNER. |         |             |          |

### MBS067 ANDY HERITAGE PRINTED 17 BRDS

FABRIC : Plain - 69% Recycled Polyester 18% Cotton 8% Hemp 5% Spandex ECO : Global Recycled Standard

28-30-32-34-36-38







A Climate







FEATURES : 17-inch outseam boardshort - Flat waistband with drawstring - 4-way stretch construction - Dry Now wicking technology - Quick drying stretch fabric - Back pocket with hook and loop flap closure - Contrasted bindings on side and hem - Color-block construction - Chlorine and sunscreen resistant



| HIKE      | MOUNTAIN BI | IKE | BAGS                  |                       | SURF                 | AC                             | CESSORIES                                                                                 | DRINKWARE                        | PATCHES          | SALES TOOLS          | FEATURES             |
|-----------|-------------|-----|-----------------------|-----------------------|----------------------|--------------------------------|------