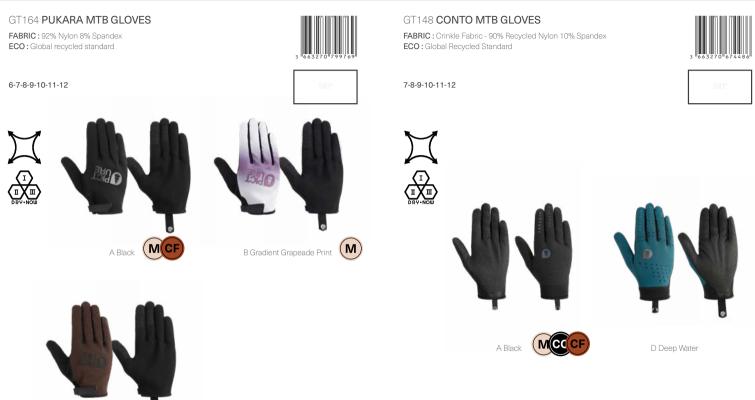

s Technology - Marnets® recycled eco-fabric - Snaps at waist for pants/shorts connection

A Black

| HIKE  |     | MOUNTA | N BIKE | BAGS           |        |           | SURF                 | ACC       | CESSOR | IES       | DRINKWARE | PATCHES | SALES TOOLS | FEATURES |
|-------|-----|--------|--------|----------------|--------|-----------|----------------------|-----------|--------|-----------|-----------|---------|-------------|----------|
| WOMEN | MEN | WOMEN  | MEN    | OUTDOOR STREET | TRAVEL | WETSUITS  | SWIMWEAR BOARDSHORTS | HATS/CAPS | SOCKS  | UNDERWEAR |           |         |             |          |
|       |     |        |        |                |        | WOMEN MEN |                      |           |        |           |           |         |             |          |



C Potting soil

FEATURES : 4-way stretch construction - Dry Now wicking technology - Second-skin effect - Siliconprinted fingertips - Touch-screen technology on thumbs FEATURES : Breathable perforated single layer palm - 4-way stretch construction - Dry Now wicking technology - Laser-cut holes on upper hand for high breathability - Second-skin effect - Mesh finger gussets - Silicon-printed fingertips - Touch-screen technology on thumbs



SUSTAINABILITY



Recycled fabrics (Shell & Lining)

Recycled Buckles

DURABILITY



100% of the bag range is covered by the Lifetime Repair Warranty which cover:





Webbing

UPCYCLING



If for some reason you end up wearing your backpack out, give it a second life by cutting "along the dotted line" to transform your pack into separate accessories. -