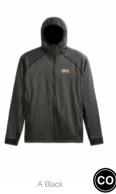

#### WVT344 ABSTRAL+ 2,5L W B JKT

FABRIC : Oxford 2,5 layers - 48% Circular Polyester 52% Recycled Polyester ECO : Global Recycled Standard, Oeko-Tex® Standard 100 FIT : Regular

XS-S-M-L-XL

SRP

MEMBRANE & DWR: Dryplay 10K/10K membrane - Teflon Ecoelite™ PFC free - Durable water repellent treatment

#### LINING : Printed Backing

FEATURES: Fully-taped seams - Dry Now Wicking Technology - Packable jacket with self stowing pocket on right hand side - Ergonomic hood with single-point adjustment system - Brim hood - YKK® front zip -Side pockets with zip - Chest pocket with zip - Sleeve cuff adjustment with hook and loop - Bottom hem adjustment system - Reflective details - Long back fit - 298.8 g