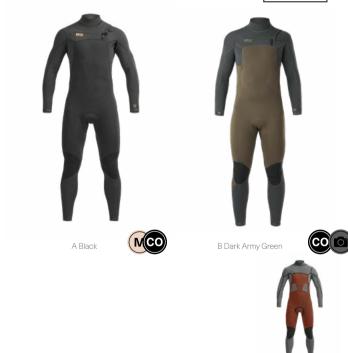

HES | SALES TOOLS | FEATURES |
|-------|-----|--------|---------|----------------|--------|-----------|-------------|-----------|-----------|--------|-----------|-----------|---------|-------------|----------|
| WOMEN | MEN | WOMEN  | MEN     | OUTDOOR STREET | TRAVEL | WETSUITS  | SWIMWEAR BC | ARDSHORTS | HATS/CAPS | SOCKS  | UNDERWEAR |           |         |             |          |
|       |     |        |         |                |        | WOMEN MEN |             |           |           |        |           |           |         |             |          |

#### MVT448 EQUATION 3/2 FLEX SKIN FZ

FABRIC : Picture Eicoprene - 78% Eicoprene 10,5% Recycled Nylon 10%Nylon 1,5% Spandex

ECO : Global Recycled Standard, Aquaglue®, Bluesign®, Recycled Nylon

#### S-MS-M-MT-LS-L-LT-XL-XXL







#### LINING : Full WPF lining

FEATURES : Fully-taped seams - 3/2 full-length wetsuit - Chest-zip entry - Flex Skin ultra stretch neoprene - Glued and blindstitched construction (GBS) - Watertight seals - Fuse cut finish - Drain holes - Glideskin neckline - Comfort zones - Knee pads - Key pocket - 1060 g



| HIKE      | MOUNTAIN BIKE | BAGS                  | SURF                        | ACCESSORIES