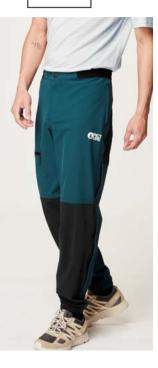

#### WPT114 PLESSUR STRETCH PANTS

FABRIC : Crinkle Fabric - 90% Recycled Nylon 10% Spandex ECO : Global Recycled Standard FIT :

XS-S-M-L-XL

MEMBRANE & DWR : Durable water repellent treatment

FEATURES : Outseam: 38 1/2 inches / 96,5cm - Elastic waist - Webbing belt - 4-way stretch construction
 Dry Now wicking technology - Side pockets with snap - Two side pockets - Bottom hem adjustment system - 0.38kg

| HIKE  |     | MOUNTA | IN BIKE | BAGS           |        |           | SURF                 | AC        | CESSOR | IES       | DRINKWARE | PATCHES | SALES TOOLS | FEATURES |
|-------|-----|--------|---------|----------------|--------|-----------|----------------------|-----------|--------|-----------|-----------|---------|-------------|----------|
| WOMEN | MEN | WOMEN  | MEN     | OUTDOOR STREET | TRAVEL | WETSUITS  | SWIMWEAR BOARDSHORTS | HATS/CAPS | SOCKS  | UNDERWEAR |           |         |             |          |
|       |     |        |         |                |        | WOMEN MEN |                      |           |        |           |           |         |             |          |