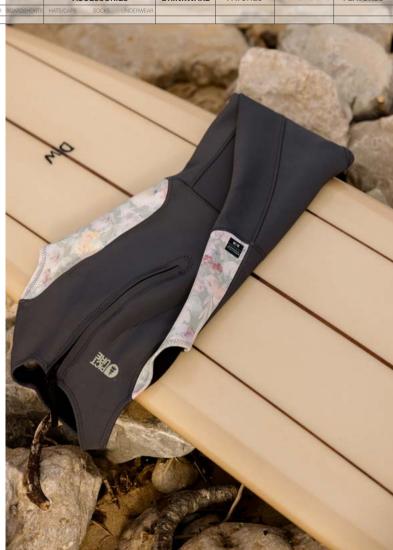

#### XS-S-M-L-XL

DRY FEEL 😽

A Bold Harmony

DRY FEEL 🇐

A Black

FEATURES : Dry Feel antimicrobial treatment - Dry Now wicking technology - Ergonomic high-waist -Body-mapping construction - Breathable mesh panels on the sides - Side pocket - 0,12g

#### WSH079 OSLON PRINTED TECH SHORTS

FABRIC : Plain - 50% Nylon 45% Organic Cotton 5% Spandex ECO: Oeko-Tex® Standard 100 FIT: Regular INFO: Picture Expedition logo

XS-S-M-L-XL

REFLECTIVE