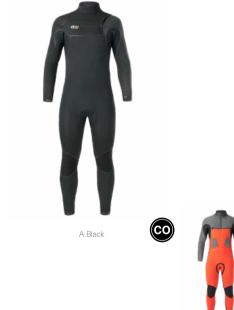

| WOMEN  | MEN     | OUTDOOR STREET | TRAVEL | WETSUITS  | SWIMWEAR BOARDSHORTS | HATS/CAPS | SOCKS  | UNDERWEAR |           |         |             |          |
|       |     |        |         |                |        | WOMEN MEN |                      |           |        |           |           |         |             |          |

#### MVT450 DOME 5/4 FZ HOOD

FABRIC : Picture Eicoprene - 82% Eicoprene 8% Recycled Nylon 4% Polydamide 4% Polyester 2% Spandex

ECO : Global Recycled Standard, Aquaglue®, Bluesign®, Recycled Nylon

#### S-MS-M-MT-LS-L-XL-XXL



#### MVT449 DOME 4/3 FZ

FABRIC : Picture Eicoprene - 80% Eicoprene 8% Recycled Nylon 5,5% Polyester 4,5% Nylon 2% Spandex

ECO: Global Recycled Standard, Aquaglue®, Bluesign®, Recycled Nylon

#### S-MS-M-MT-LS-L-XL-XXL



SRP





## LINING : Engineered Dry Now body lining and WPF lining

FEATURES : Fully-taped seams - 5/4/3 full-length wetsuit with hood - Chest-zip entry - Glued and blindstitched construction (GBS) - Power seam - Watertight seals - Fuse cut finish - Glideskin neckline - Hyper stretch-knit under the arms - Knee pads - Key pocket - 1600 g

#### LINING : Engineered Dry Now body lining and WPF lining

FEATURES : Fully-taped seams - 4/3 full-length wetsuit - Chest-zip entry - Glued and blindstitched construction (GBS) - Power seam - Watertight seals - Fuse cut finish - Drain holes - Glideskin neckline - Hyper stretch-knit under the arms - Comfort zones - Knee pads - Key pocket - 1400 g

| HIKE  |     | MOUNTA | IN BIKE | BAGS           |        |           | SURF                 | ACO       | CESSOR |