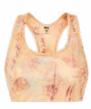

#### WTS496 AVASA PRINTED TECH BRA

FABRIC : Stretch Polyester - 83% Recycled Polyester 17% Spandex ECO: Recycled Claim Standard, Global Recycled Standard, Oeko-Tex® Standard 100. Bluesian®

FIT : Medium support bra

#### XS-S-M-L-XL

DRY FEEL 🥱

B Bold Harmony

DRY FEEL 🏟

A Geology Cream

FEATURES : Medium support - Dry Feel antimicrobial treatment - Dry Now wicking technology - Bodymapping construction - Ergonomic form-fitting construction around chest - Removable pads - Racerback cut - Elastic support band under bust - Flatlock seams - Elastic binding - Reflective details