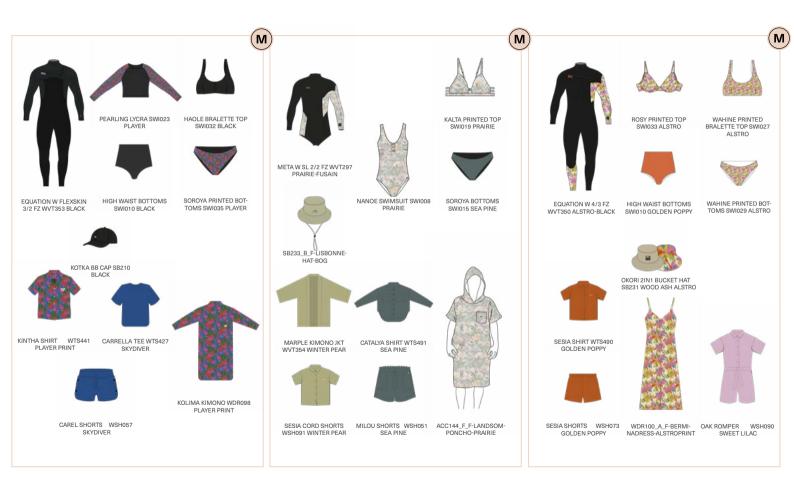

a triangle shape, a bra, high waisted panties or a regular cut bottom. There is something for everyone!

Mix the top and bottom according to your desires

| HIKE      | MOUNTAIN BIKE | BAGS                  | SURF                          | ACCESSORIES               | DRINKWARE | PATCHES | SALES TOOLS | FEATURES |
|-----------|---------------|-----------------------|-------------------------------|---------------------------|-----------|---------|-------------|----------|
| WOMEN MEN | WOMEN MEN     | OUTDOOR STREET TRAVEL | WETSUITS SWIMWEAR BOARDSHORTS | HATS/CAPS SOCKS UNDERWEAR |           |         |             |          |
|           |               |                       | WOMEN MEN                     |                           |           |         |             |          |



| HIKE      | MOUNTAIN BI |     | BAGS           |        |                       | SURF                 |           | CESSORIES       | DRINKWARE | PATCHES | SALES TOOLS | FEATURES |
|-----------|-------------|-----|----------------|--------|-----------------------|----------------------|-----------|-----------------|-----------|---------|-------------|----------|
| WOMEN MEN | WOMEN N     | MEN | OUTDOOR STREET | TRAVEL | WETSUITS<br>WOMEN MEN | SWIMWEAR BOARDSHORTS | HATS/CAPS | SOCKS UNDERWEAF |           |         |             |          |
|           |             |     |                |        |                       |                      |           |                 |           |         |             |          |

| HIKE  |     | MOUNTA | IN BIKE | BAGS           |        |