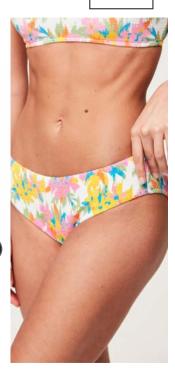

#### WTS509 HILA TECH TEE

FABRIC : Mesh Jersey - 100% Recycled Polyester ECO : Global Recycled Standard, Oeko-Tex® Standard 100 FIT : Straight

XS-S-M-L-XL

C Bright Marigold

D Plein air

A Shadow gray

FEATURES : Dry Feel antimicrobial treatment - Dry Now wicking technology - Reflective details - Longback with side slits - 62 g