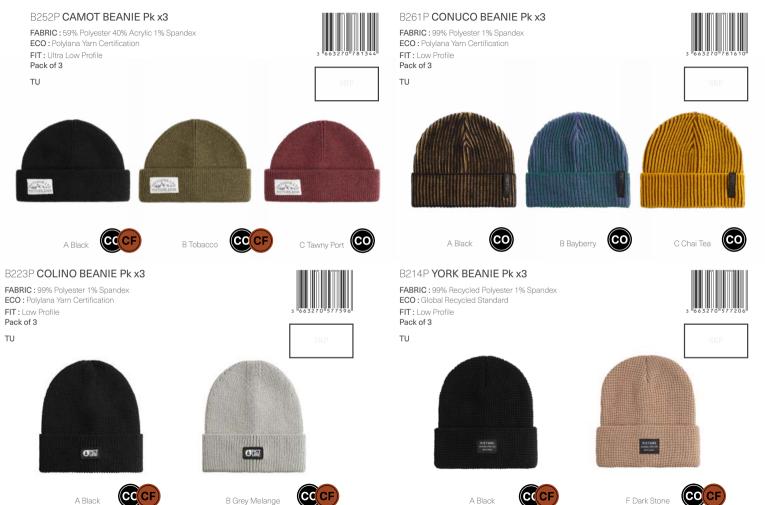

rganic Cotton 2% Spandex - B/F/D : Canvas Light Weight - 100% Organic Cotton



FIT : Mid Profile Pack of 3

τu















PICTURE







A Black





| HIKE      | MOUNTAIN BIKE | BAGS                  | SURF                          | ACCESSORIES               | DRINKWARE | PATCHES | SALES TOOLS | FEATURES |
|-----------|---------------|-----------------------|-------------------------------|---------------------------|-----------|---------|-------------|----------|
| WOMEN MEN | WOMEN MEN     | OUTDOOR STREET TRAVEL | WETSUITS SWIMWEAR BOARDSHORTS | HATS/CAPS SOCKS UNDERWEAR |           |         |             |          |
|           |               |                       | WOMEN MEN                     |                           |           |         |             |          |



| HIKE  | 2   | MOUNTA | IN BIKE | BAGS           |        |           | SURF                 |           | CESSORI | IES       | DRINKWARE | PATCHES | SALES TOOLS | FEATURES |
|-------|-----|--------|---------|----------------|--------|-----------|----------------------|-----------|---------|-----------|-----------|---------|-------------|----------|
| WOMEN | MEN | WOMEN  | MEN     | OUTDOOR STREET | TRAVEL | WETSUITS  | SWIMWEAR BOARDSHORTS | HATS/CAPS | SOCKS   | UNDERWEAR |           |         |             |          |
|       |     |        |         |                |        | WOMEN MEN |                      |           |         |           |           |         |             |          |

### B259P SHIP BEANIE Pk x3

FABRIC: 69% Polylana® recycled polyester 30% wool 1% spandex