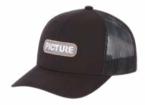

-------------|----------|
| WOMEN | MEN | WOMEN  | MEN    | OUTDOOR STREET | TRAVEL | WETSUITS  | SWIMWEAR BOARDSHORTS | HATS/CAPS | SOCKS  | UNDERWEAR |           |         |             |          |
|       |     |        |        |                |        | WOMEN MEN |                      |           |        |           |           |         |             |          |

### SB217P KULDO TRUCKER CAP Pk x3

FABRIC: A : 60% Cotton 40% Polyester - B : Chino Stretch Twill - 98% Organic Cotton 2% Spandex - C : 100% Cotton - D : Canvas Light Weight - 100% Organic Cotton ECO: GOTS FIT : Mid Profile

Pack of 3

ΤU





FABRIC : A : Chino Stretch Twill - 98% Organic Cotton 2% Spandex - B/F/D : Canvas Light Weight - 100% Organic Cotton



FIT : Mid Profile Pack of 3

τu















PICTURE







A Black





| HIKE      | MOUNTAIN BIKE | BAGS                  | SURF                          | ACCESSORIES               | DRINKWARE | PATCHES | SALES TOOLS | FEATURES |
|-----------|---------------|-----------------------|-------------------------------|---------------------------|-----------|---------|-------------|----------|
| WOMEN MEN | WOMEN MEN     | OUTDOOR STREET TRAVEL | WETSUITS SWIMWEAR BOARDSHORTS | HATS/CAPS SOCKS UNDERWEAR |           |         |             |          |
|           |               |                       | WOMEN MEN                     |                           |           |         |             |          |



| HIKE  | 2   | MOUNTA | IN BIKE | BAGS           |        |           | SURF                 |           | CESSORI | IES       | DRINKW