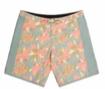

| PATCHES | SALES TOOLS | FEATURES |
|-------|-----|--------|---------|----------------|--------|-----------|----------------------|-----------|---------|-----------|--------------------------|---------|-------------|----------|
| WOMEN | MEN | WOMEN  | MEN     | OUTDOOR STREET | TRAVEL | WETSUITS  | SWIMWEAR BOARDSHORTS | HATS/CAPS | SOCKS   | UNDERWEAR |                          |         |             |          |
|       |     |        |         |                |        | WOMEN MEN |                      |           |         | 1000000   | CONTRACTOR OF THE OWNER. |         |             |          |

### MBS067 ANDY HERITAGE PRINTED 17 BRDS

FABRIC : Plain - 69% Recycled Polyester 18% Cotton 8% Hemp 5% Spandex ECO : Global Recycled Standard

28-30-32-34-36-38







A Climate







FEATURES : 17-inch outseam boardshort - Flat waistband with drawstring - 4-way stretch construction - Dry Now wicking technology - Quick drying stretch fabric - Back pocket with hook and loop flap closure - Contrasted bindings on side and hem - Color-block construction - Chlorine and sunscreen resistant



| HIKE      | MOUNTAIN BI | IKE | BAGS                  |                       | SURF                 | AC                             | CESSORIES                                                                                 | DRINKWARE                        | PATCHES          | SALES TOOLS          | FEATURES             |
|-----------|-------------|-----|-----------------------|-----------------------|----------------------|--------------------------------|-------------------