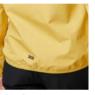

#### WVT344 ABSTRAL+ 2,5L W B JKT

FABRIC : Oxford 2,5 layers - 48% Circular Polyester 52% Recycled Polyester ECO : Global Recycled Standard, Oeko-Tex® Standard 100 FIT : Regular

XS-S-M-L-XL

SRP

MEMBRANE & DWR: Dryplay 10K/10K membrane - Teflon Ecoelite™ PFC free - Durable water repellent treatment

#### LINING : Printed Backing

FEATURES: Fully-taped seams - Dry Now Wicking Technology - Packable jacket with self stowing pocket on right hand side - Ergonomic hood with single-point adjustment system - Brim hood - YKK® front zip -Side pockets with zip - Chest pocket with zip - Sleeve cuff adjustment with hook and loop - Bottom hem adjustment system - Reflective details - Long back fit - 298.8 g