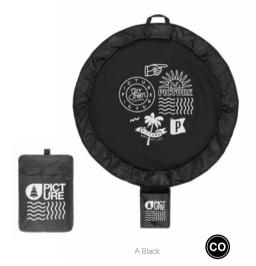

ITS  | SWIMWEAR BOARDSHORTS | HATS/CAPS | SOCKS | UNDERWEAR |           |         |             |          |
|       |     |        |         |                |        | WOMEN MEN |                      |           |       |           |           |         |             |          |

#### B246 EQUATION HOOD 3MM

FABRIC : Picture Eicoprene - 78% Eicoprene 11% Recycled Polyester 9% Recycled Nylon 2% Spandex

ECO : Global Recycled Standard, Aquaglue®, Bluesign®, Recycled Nylon

#### XS-S-M-L-XL





#### SB232P SALTVIK SURF HAT Pk x3

FABRIC : Plain - 90% Recycled Polyamide / 10% Spandex ECO : Global Recycled Standard

#### Pack of 3 Same size

ΤU



A1 Black S/M x3 A2 Black L/XL x3





FABRIC: 600D Plain Weave - 100% Recycled Polyester ECO: Global Recycled Standard

#### Pack of 3

TU







| нікі  | E   | MOUNTA | IN BIKE | BAGS           |        |           | SURF                 | ACC       | ESSOR | IES       | DRINKWARE | PATCHES | SALES TOOLS | FEATURES |
|-------|-----|--------|---------|----------------|--------|-----------|----------------------|-----------|-------|-----------|-----------|---------|-------------|----------|
| WOMEN | MEN | WOMEN  | MEN     | OUTDOOR STREET | TRAVEL | WETSUITS  | SWIMWEAR BOARDSHORTS | HATS/CAPS | SOCKS | UNDERWEAR |           |         |             |          |
|       |     |        |         |                |        | WOMEN MEN | 11 11 11 11 11 11    |           | 10000 |           |           |         |             |          |
|       |     |        |         | -              |        |           |                      |