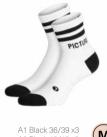

| CESSOR | IES       | DRINKWARE | PATCHES | SALES TOOLS | FEATURES |
|-------|-----|---------------|-----|----------------|--------|-----------|----------------------|-----------|--------|-----------|-----------|---------|-------------|----------|
| WOMEN | MEN | WOMEN         | MEN | OUTDOOR STREET | TRAVEL | WETSUITS  | SWIMWEAR BOARDSHORTS | HATS/CAPS | SOCKS  | UNDERWEAR |           |         |             |          |
|       |     |               |     |                |        | WOMEN MEN |                      |           |        |           |           |         |             |          |

# B267P LAYACI SOCKS Pk x3

FABRIC : 57% Organic Cotton 26% Polyamide 14% Recycled Polyamide 3% Elastane

ECO: Oeko-Tex® Standard 100

Pack of 3 Pairs same size

36/39 - 40/43 - 44/47









A1 Black 36/39 x3 A2 Black 40/43 x3 A3 Black 44/47 x3



| HIKE      | MOUNTAIN BIKE | BAGS                  | SURF                          | ACCESSORIES               | DRINKWARE | PATCHES | SALES TOOLS | FEATURES |
|-----------|---------------|-----------------------|-------------------------------|---------------------------|-----------|---------|-------------|----------|
| WOMEN MEN | WOMEN MEN     | OUTDOOR STREET TRAVEL | WETSUITS SWIMWEAR BOARDSHORTS | HATS/CAPS SOCKS UNDERWEAR |           |         |             |          |
|           |               |                       | WOMEN MEN                     |                           |           |         |             |          |

UNDERWEAR

| HI    | HIKE |       | IN BIKE | BAGS           |        |           | SURF