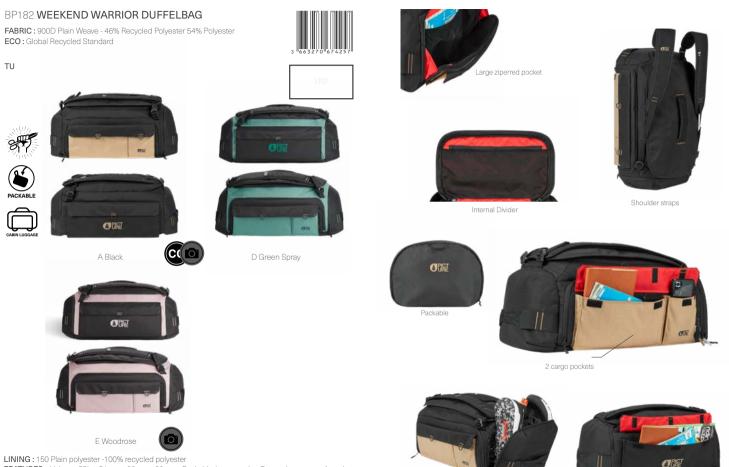

: Global Recycled Standard

Pack of 3

TU









A Black





C Woodrose





B Green Spray





D Bloom Print

E Light Earthly Print

F Art LM02 Print

| HIKE      | MOUNTAIN BIKE | BAGS                  | SURF                          | ACCESSORIES               | DRINKWARE | PATCHES | SALES TOOLS | FEATURES |
|-----------|---------------|-----------------------|-------------------------------|---------------------------|-----------|---------|-------------|----------|
| WOMEN MEN | WOMEN MEN     | OUTDOOR STREET TRAVEL | WETSUITS SWIMWEAR BOARDSHORTS | HATS/CAPS SOCKS UNDERWEAR |           | 1       |             |          |
|           |               |                       | WOMEN MEN                     |                           |           | 1       |             |          |



FEATURES: Volume 55L - 51cm x 30cm x 30cm - Packable in a pouch - External waterproof pocket suitable for shoes / wetsuit - Large side cargo pocket for books and travel documents - Two cargo side pockets - Large zipped pocket with mesh dividers to store plug, cables, GoPro... - Internal mesh sleeve pocket in the end-cap compartment suitable for 15" laptop - Removable divider in main compartment - Adjustable shoulder straps - One top padded handle - Two side handles - 1 205 g

Water resistant pocket

Cargo pocket

| HIKE  |     | MOUNTA | IN BIKE | BAGS           |        |           | SURF                 | AC        | CESSOR | IES       | DRINKWARE | PATCHES | SALES TOOLS | FEATURES |
|-------|-----|--------|---------|----------------|--------|-----------|----------------------|--------