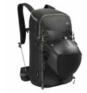

| HIKE                                                                                           | MOUNTAIN BIKE                                                                                                                                            | BAGS                                              |                                                    | SURF                 | ACCESSORIES               | DRINKWARE | PATCHES | SALES TOOLS | FEATURES |
|------------------------------------------------------------------------------------------------|----------------------------------------------------------------------------------------------------------------------------------------------------------|---------------------------------------------------|----------------------------------------------------|----------------------|---------------------------|-----------|---------|-------------|----------|
| WOMEN MEN                                                                                      | WOMEN MEN                                                                                                                                                | OUTDOOR STREET                                    | TRAVEL WETSUITS                                    | SWIMWEAR BOARDSHORTS | HATS/CAPS SOCKS UNDERWEAR |           |         |             |          |
|                                                                                                | + 2,5L W JKT<br>- 48% Circular Polyester 52% Re<br>andard, Oeko-Tex® Standard 100                                                                        |                                                   | 3 663270 779785                                    |                      | 0.00                      |           |         |             |          |
| XS-S-M-L-XL                                                                                    |                                                                                                                                                          |                                                   | SRP                                                |                      | R                         |           |         |             |          |
| SHELL<br><b>2.5 L</b>                                                                          |                                                                                                                                                          |                                                   |                                                    |                      |                           | 2         | 10      | 10          |          |
| DRYPL≟Y<br>10K/10K                                                                             | ·7/257                                                                                                                                                   |                                                   |                                                    | N                    | INT                       |           | In      | The         | 1        |
| REFLECTIVE                                                                                     |                                                                                                                                                          |                                                   |                                                    |                      |                           |           |         |             |          |
|                                                                                                | B Deep Water                                                                                                                                             |                                                   |                                                    |                      |                           |           |         | R           |          |
| treatment<br>LINING : Printed Backing<br>FEATURES : Fully-taped s<br>hood with single-point ad | yplay 10K/10K membrane - Teflor<br>eams - Packable jacket with self s<br>justment system - Brim hood - Y<br>iff adjustment with hook and loop<br>3,8 g - | towing pocket on right<br>KK® front zip - Side po | : hand side - Ergonomic<br>ockets with zip - Chest |                      |                           |           | 4       |             |          |