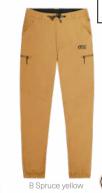

-|--------|-----------|----------------------|-----------|--------|-----------|-----------|---------|-------------|----------|
| WOMEN | MEN | WOMEN  | MEN     | OUTDOOR STREET | TRAVEL | WETSUITS  | SWIMWEAR BOARDSHORTS | HATS/CAPS | SOCKS  | UNDERWEAR |           |         |             |          |
|       |     |        |         |                |        | WOMEN MEN |                      |           |        |           |           |         |             |          |

#### MPT153 HIGUERA PANTS

FABRIC : Structured stretch 2 layers - 96% Recycled Polyester 4% Spandex ECO : Global Recycled Polyester, Oeko-Tex® Standard 100 FIT : Regular

S-M-L-XL-XXL





FABRIC : Plain - 50% Nylon 45% Organic Cotton 5% Spandex ECO : Global Recycled Standard, Oeko-Tex® Standard 100 FIT : Regular









A Black



MEMBRANE & DWR : Teflon Ecoelite™ PFC free durable water repellent treatment

FEATURES : Outseam : 42 inches / 107 cm - Strategically located zippered side vents offer great temperature control, let air circulate, and also serve as pockets. - Adjustable waist with integrated belt

 $\label{eq:FEATURES: Outseam : 41 1/2 inches / 105,4cm - 4-way stretch construction - Dry Now wicking technology - Belt loops at waist - Adjustable waist with drawcord - Fly opening with YKK® zip and snap - Side pockets - Thigh pocket with zip - Elastic bottom hem - 0.35kg$ 





| HIKE  |     | MOUNTA | N BIKE | BAGS           |        |           | SURF                 | ACO       | CESSOR | IES       | DRINKWARE | PATCHES | SALES TOOLS | FEATURES |
|-------|-----|--------|--------|-------------