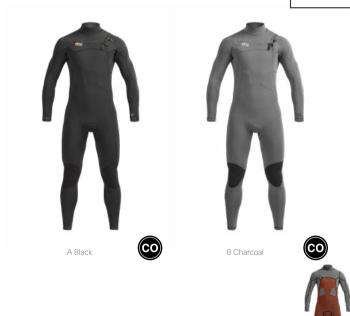

------|----------|
| WOMEN | MEN | WOMEN  | MEN     | OUTDOOR STREET | TRAVEL | WETSUITS  | SWIMWEAR BOARDSHORTS | HATS/CAPS | SOCKS | UNDERWEAR |           |         |             |          |
|       |     |        |         |                |        | WOMEN MEN |                      |           |       |           |           |         |             |          |

#### MVT473 EQUATION PRINTED 4/3 FZ

FABRIC : Picture Eicoprene - 80% Eicoprene 13% Recycled Nylon 5% Nylon 2% Spandex

ECO: Global Recycled Standard, Aquaglue®, Bluesign®, Recycled Nylon

#### S-MS-M-MT-L-XL



#### MVT446 EQUATION 4/3 FZ

FABRIC : Picture Eicoprene - 80% Eicoprene 13% Recycled Nylon 5% Nylon 2% Spandex

ECO: Global Recycled Standard, Aquaglue®, Bluesign®, Recycled Nylon

#### S-MS-M-MT-LS-L-LT-XL-XXL









#### LINING : Full WPF lining

FEATURES : Fully-taped seams - 4/3 full-length wetsuit - Chest-zip entry - Glued and blindstitched construction (GBS) - Watertight seals - Fuse cut finish - Drain holes - Glideskin neckline - Comfort zones - Knee pads - Key pocket

#### LINING : Full WPF lining

FEATURES : Fully-taped seams - 4/3 full-length wetsuit - Chest-zip entry - Glued and blindstitched construction (GBS) - Watertight seals - Fuse cut finish - Drain holes - Glideskin neckline - Comfort zones - Knee pads - Key pocket - 1120 g

| HIKE  |     | MOUNTA | IN BIKE | BAGS           |        |           | SURF                 | AC        | CESSOR | IES       | DRINKWARE | PATCHES | SALES TOOLS | FEATURES |
|-------|-----|--------|---------|----------------|--------|-----------|---------------