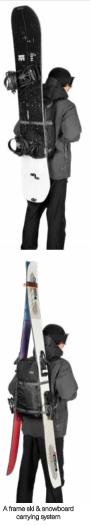

|             |          |
|       |     |        |        |                |        | WOMEN MEN |                      |           |       |           |           |         |             |          |

# BP191 KOMIT 18 BACKPACK

FABRIC: 600D Plain Weave - 100% Recycled Polyester ECO: Global Recycled Standard





LINING: 150 Plain polyester -100% recycled polyester

FEATURES : A Frame ski carry - Vertical snowboard carry - Hydration system compatible - Safety print inside the quick access - Safety wisthle on sternum strap - Quickaccess safety gear pocket - Helmet holder - Zippered back-panel access to main compartment - 665 g







Pole holder

Quick access safety gear pocket

Fleece-lined goggle pocket



Zippered back-panel access



Ice axe carry



Hydration system compatible











| HIKE  |     | MOUNTAI | N BIKE | BAGS           |        |           | SURF                 | ACC       | ESSOR | IES       | DRINKWARE | PATCHES | SALES TOOLS | FEATURES |
|-------|-----|---------|--------|----------------|--------|-----------|----------------------|-----------|-------|-----------|-----------|---------|-------------|----------|
| WOMEN | MEN | WOMEN   | MEN    | OUTDOOR STREET | TRAVEL | WETSUITS  | SWIMWEAR BOARDSHORTS | HATS/CAPS | SOCKS | UNDERWEAR |           |         |             |          |
|       |     |         |        |                |        | WOMEN MEN |                      |           |       |           |           |         |             |          |

### BP204 GROUNDS WP BACKPACK

FABRIC : 450D 3X3 Ripstop - 50% Recycled Polyester, 50% Po