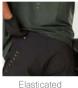

#### WPT113 TULEE STRETCH PANTS

FABRIC : Crinkle Fabric - 90% Recycled Nylon 10% Spandex ECO: Global Recycled Standard FIT: Regular

A Black

XS-S-M-L-XL

B Black

C Shadow Gray

MEMBRANE & DWR : Teflon Ecoelite™ PFC free durable water repellent treatment FEATURES : Outseam : 35 inches / 89 cm - 4-way stretch construction - Dry Now wicking technology -Elastic waistband - Side pockets with zip

MEMBRANE & DWR : Durable water repellent treatment

FEATURES : Outseam : 35 inches / 89 cm - 4-way stretch construction - Dry Now wicking technology -Elastic waistband - Side pockets with zip

(**M**)

(co

| HIKE                                                                    | MOUNTAIN BIKE                                                                                      | BAGS           |        |                       | SURF                 | ACCESSORIES               | DRINKWARE      | PATCHES | SALES TOOLS | FEATURES |
|-------------------------------------------------------------------------|----------------------------------------------------------------------------------------------------|----------------|--------|-----------------------|----------------------|---------------------------|----------------|---------|-------------|----------|
| WOMEN MEN                                                               | WOMEN MEN                                                                                          | OUTDOOR STREET | TRAVEL | WETSUITS<br>WOMEN MEN | SWIMWEAR BOARDSHORTS | HATS/CAPS SOCKS UNDERWEAR |                |         |             |          |
| ECO : Global Recycled Sta<br>FIT : Regular<br>INFO : Picture Expedition | 00% Recycled Nylon 10% Spande<br>andard                                                            | ×              | 3 6632 | 70"700185"            |                      |                           | uerin (1) a se |         | 0           |          |
| XS-S-M-L-XL                                                             | ACashew                                                                                            |                |        | SRP                   |                      |                           |                |         |             |          |
|                                                                         | flon Ecoelite™ PFC free durable v<br>5 inches / 89 cm - 4-way stretch o<br>ockets with zip - 220 g |                |        | echnology -           |                      |                           | 2)             |         |             |          |