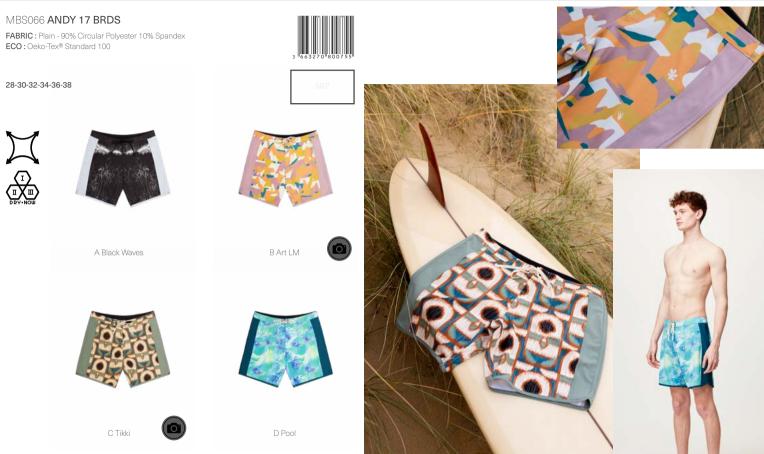

| HIKE                                                                                           | MOUNTAIN BIKE                                                                                                                                            | BAGS                                              |                                                    | SURF                 | ACCESSORIES               | DRINKWARE | PATCHES | SALES TOOLS | FEATURES |
|------------------------------------------------------------------------------------------------|----------------------------------------------------------------------------------------------------------------------------------------------------------|---------------------------------------------------|----------------------------------------------------|----------------------|---------------------------|-----------|---------|-------------|----------|
| WOMEN MEN                                                                                      | WOMEN MEN                                                                                                                                                | OUTDOOR STREET                                    | TRAVEL WETSUITS                                    | SWIMWEAR BOARDSHORTS | HATS/CAPS SOCKS UNDERWEAR |           |         |             |          |
|                                                                                                | + 2,5L W JKT<br>- 48% Circular Polyester 52% Re<br>andard, Oeko-Tex® Standard 100                                                                        |                                                   | 3 663270 779785                                    |                      | 0.00                      |           |         |             |          |
| XS-S-M-L-XL                                                                                    |                                                                                                                                                          |                                                   | SRP                                                |                      | R                         |           |         |             |          |
| SHELL<br><b>2.5 L</b>                                                                          |                                                                                                                                                          |                                                   |                                                    |                      |                           | 2         | 10      | 10          |          |
| DRYPL≟Y<br>10K/10K                                                                             | ·7/257                                                                                                                                                   |                                                   |                                                    | N                    | INT                       |           | In      | The         | 1        |
| REFLECTIVE                                                                                     |                                                                                                                                                          |                                                   |                                                    |                      |                           |           |         |             |          |
|                                                                                                | B Deep Water                                                                                                                                             |                                                   |                                                    |                      |                           |           |         | R           |          |
| treatment<br>LINING : Printed Backing<br>FEATURES : Fully-taped s<br>hood with single-point ad | yplay 10K/10K membrane - Teflor<br>eams - Packable jacket with self s<br>justment system - Brim hood - Y<br>iff adjustment with hook and loop<br>3,8 g - | towing pocket on right<br>KK® front zip - Side po | : hand side - Ergonomic<br>ockets with zip - Chest |                      |                           |           | 4       |             |          |

#### WVT344 ABSTRAL+ 2,5L W B JKT

FABRIC : Oxford 2,5 layers - 48% Circular Polyester 52% Recycled Polyester ECO : Global Recycled Standard, Oeko-Tex® Standard 100 FIT : Regular

XS-S-M-L-XL

SRP

MEMBRANE & DWR: Dryplay 10K/10K membrane - Teflon Ecoelite™ PFC free - Durable water repellent treatment

#### LINING : Printed Backing

FEATURES: Fully-taped seams - Dry Now Wicking Technology - Packable jacket with self stowing pocket on right hand side - Ergonomic hood with single-point adjustment system - Brim hood - YKK® front zip -Side pockets with zip - Chest pocket with zip - Sleeve cuff adjustment with hook and loop - Bottom hem adjustment system - Reflective details - Long back fit - 298.8 g

#### PACK IT UP!

The Abstral 2.5L W Jacket is the do-it-all high-performance jacket for any outdoor adventure.

This 2.5-layer stretch shell features Picture's 10K waterproof / 10K breathability DryPlay membrane.

Eco-engineered with a recycled and circular polyester shell and Teflon Eco EliteTM PFC-Free DWR treatment, it also features fully-taped seams, an integrated brim, and reflective detailing for full protection.

And when you no longer need protection from the elements, the vest rolls up and stuffs easily into the right zippered pocket.

Packable

Adjustable hood

Be part of the solution reflective print

Adjustable sleeve cuff

Reflective tape print

- 430,1g

| HIKE |     | MOUNTA | IN BIKE | BAGS           |        |           | SURF                 | ACO       | CESSOR | ES        | DRINKWARE | PATCHES | SALES TOOLS | FEATURES |
|------|-----|--------|---------|----------------|--------|-----------|----------------------|-----------|--------|-----------|-----------|---------|-------------|----------|
|      | ИEN | WOMEN  | MEN     | OUTDOOR STREET | TRAVEL | WETSUITS  | SWIMWEAR BOARDSHORTS | HATS/CAPS | SOCKS  | UNDERWEAR |           |         |             |          |
|      |     |        |         |                |        | WOMEN MEN |                      |           |        |           |           |         |             |          |