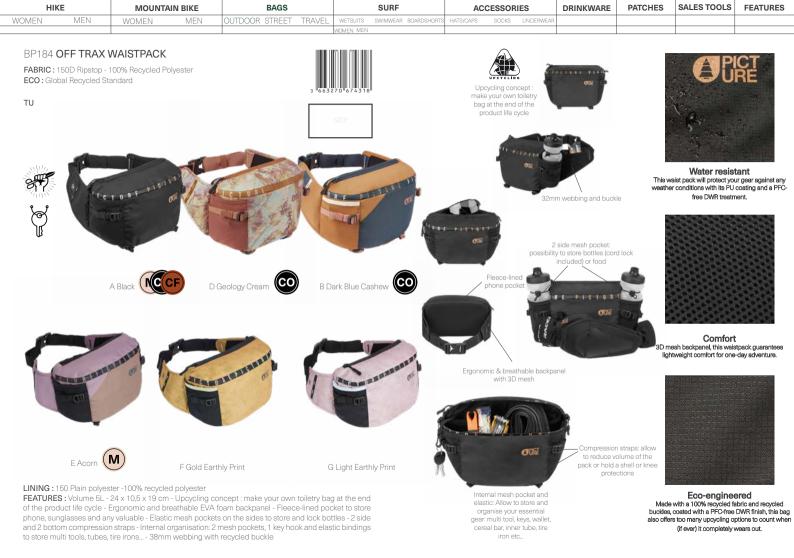

pen case at the end of the product life cycle - Ergonomic and breathable EVA foam backpanel - Fleecelined pocket to store phone, sunglasses and any valuable - Large extensible front mesh pocket - Mesh pockets to store bottles on the sides - Large front accessory pocket with elastic binding - Daisy chain with pole holder - Hydration system / 15» laptop pocket - Inside accessory mesh pocket with key hook -Breathable mesh shoulder straps and belt - Sternum strap with safety whistle - Recycled buckles

make your own travel case and pen case at the end of the product life cycle



2-in-1 upcycling concept:



Made with a 100% recycled fabric and recycled buckles, coated with a PFC-free DWR finish, this bag also offers too many upcycling options to count when (if ever) it completely wears out.



| HIKE  |     | MOUNTA | IN BIKE | BAGS           |        |           | SURF                 | AC        | CESSORI |           | DRINKWARE | PATCHES | SALES TOOLS | FEATURES |
|-------|-----|--------|---------|----------------|--------|-----------|----------------------|-----------|---------|-----------|-----------|---------|-------------|----------|
| WOMEN | MEN | WOMEN  | MEN     | OUTDOOR STREET | TRAVEL | WETSUITS  | SWIMWEAR BOARDSHORTS | HATS/CAPS | SOCKS   | UNDERWEAR |           |         |             |          |
|       |     |        |         |                |        | WOMEN MEN |                      |           |         |           |           |         |             |          |

### BP189 KOMIT.TR 26 BACKPACK

FABRIC: 210D Diamond Ripstop - 100% Recycled Polyester EC