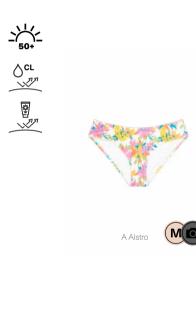

#### WTS509 HILA TECH TEE

FABRIC : Mesh Jersey - 100% Recycled Polyester ECO : Global Recycled Standard, Oeko-Tex® Standard 100 FIT : Straight

XS-S-M-L-XL

C Bright Marigold

D Plein air

A Shadow gray

FEATURES : Dry Feel antimicrobial treatment - Dry Now wicking technology - Reflective details - Longback with side slits - 62 g