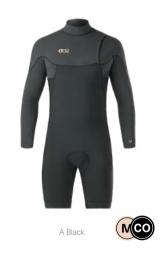

| OUTDOOR STREET | TRAVEL | WETSUITS  | SWIMWEAR BOARDSHORTS | HATS/CAPS | SOCKS  | UNDERWEAR |           |         |             |          |
|       |     |        |         |                |        | WOMEN MEN |                      |           |        |           |           |         |             |          |

#### MVT432 META LL 2/2 FLEXSKIN ZIP FREE

FABRIC : Picture Eicoprene - 74% Eicoprene 13% Recycled Polyester 6,5% Recycled Nylon 4,5% Nylon 2% Spandex

ECO : Global Recycled Standard, Aquaglue®, Bluesign®, Recycled Nylon

#### S-M-L-XL



#### MVT434 META LS 2/2 FLEXSKIN ZIP FREE

FABRIC : Picture Eicoprene - 74% Eicoprene 13% Recycled Polyester 6% RecycledNylon 5% Nylon 2% Spandex

ECO: Global Recycled Standard, Aquaglue®, Bluesign®, Recycled Nylon



S-M-L-XL-XXL







#### LINING : STD lining

FEATURES : Critically-taped seams - 2/2 full-length wetsuit with short sleeves - Flex Skin ultra stretch neoprene - Zip free - Flatlock seams - Fuse cut finish - Glideskin neckline - Glideskin sleeves - Drain holes - Knee pads - Key pocket - 700 g

#### LINING : STD lining

FEATURES : Critically-taped seams - 2/2 shorty with long sleeves - Flex Skin ultra stretch neoprene - Zip free - Flatlock seams - Fuse cut finish - Glideskin neckline - Glideskin leg - 500 g

| HIKE  |     | MOUNTA | IN BIKE | BAGS           |        |           | SURF                 | ACC       | ESSOR | IES       | DRINKWARE | PATCHES | SALES TOOLS | FEATURES |
|-------|-----|--------|---------|----------------|--------|-----------|----------------------|-----------|-------|-----------|---