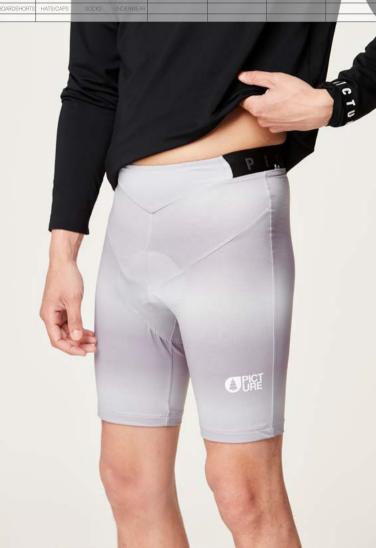

|        |     |
|       |     |        |         |                |        | WOMEN MEN |          |             |           |        | 1. No. 10. 10. 10. |           |         |             |        |     |

## MSH102 INNER PRINTED SHORTS

FABRIC : Jersey - 77% Recycled Polyester 23% Spandex ECO : Global Recycled Standard, Oeko-Tex® Standard 100, Bluesign®

S-M-L-XL-XXL









FEATURES : Functionnal chamois - Specifically shaped for male anatomy - Elastic waistband with silicon - Dry Now wicking technology - Cellpur foam® - Foam thickness : 8mm and 4mm (sides) - Foam density : 90 kg/m3 back, 80 kg/m3 front, 40kg/m3 sides - Y-shaped moulded chamois with HT90® Seamless Technology - TM Smooth® chamois Technology - Marnets® recycled eco-fabric - Snaps at waist for pants/shorts connection



| HIKE  |     | MOUNTA | IN BIKE | BAGS           |        |           | SURF                 | AC        | CESSOR | IES       | DRINKWARE | PATCHES | SALES TOOLS | FEATURES |
|-------|-----|--------|---------|----------------|--------|-----------|----------------------|-----------|--------|-----------|-----------|---------|-------------|----------|
| WOMEN | MEN | WOMEN  | MEN     | OUTDOOR STREET | TRAVEL | WETSUITS  | SWIMWEAR BOARDSHORTS | HATS/CAPS | SOCKS  | UNDERWEAR |           |         |             |          |
|       |     |        |         |                |        | WOMEN MEN |                      |           |        |           |           |         |             |          |

### MSH095 INNER SHORTS

FABRIC : Jersey - 77% Recycled Polyester 23% Spandex ECO: Global Rec