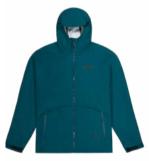

ES TOOLS | FEATURES |
|-------|-----|--------|---------|----------------|--------|-----------|---------------|----------|-----------|--------|-----------|----------|------|-----|-------------|----------|
| WOMEN | MEN | WOMEN  | MEN     | OUTDOOR STREET | TRAVEL | WETSUITS  | SWIMWEAR BOAF | RDSHORTS | HATS/CAPS | SOCKS  | UNDERWEAR |          |      |     |             |          |
|       |     |        |         |                |        | WOMEN MEN |               |          |           |        |           |          |      |     |             | 1. Same  |

## MVT503 VOLUTE 2.5L JKT

FABRIC : Oxford 2,5 layers - 48% Circular Polyester 52% Recycled Polyester ECO : Global Recycled Standard, Oeko-Tex® Standard 100 FIT : Regular

S-M-L-XL-XXL





SHELL **2.5 L** 

DRY PL 1Y 20K/15K







A Deep water

MEMBRANE & DWR : Dryplay 20K/15K membrane - Teflon Eccelite<sup>TM</sup> PFC free - Durable water repellent treatment

#### LINING : Printed Backing

FEATURES : Fully-taped seams - Ergonomic hood with single-point adjustment system - Brim hood - YKK® front zip - YKK WATERPROOF zippers - Venting under arms - Side pockets with zip - Sleeve cuff adjustment with hook and loop - Bottom hem adjustment system - Reflective details - Long back fit - 389g







| HIKE  |     | MOUNTA | IN BIKE | BAGS           |        |           | SURF                 | AC        | CESSOR | IES       | DRINKWARE | PATCHES | SALES TOOLS | FEATURES |
|-------|-----|--------|---------|----------------|--------|-----------|----------------------|-----------|--------|-----------|-----------|---------|-