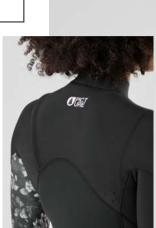

FABRIC : Stretch Polyester - 83% Recycled Polyester 17% Spandex ECO : Recycled Claim Standard, Global Recycled Standard, Oeko-Tex® Standard 100, Bluesign®

#### XS-S-M-L-XL

DRY FEEL 😽

A Bold Harmony

DRY FEEL 🇐

A Black

FEATURES : Dry Feel antimicrobial treatment - Dry Now wicking technology - Ergonomic high-waist -Body-mapping construction - Breathable mesh panels on the sides - Side pocket - 0,12g

#### WSH079 OSLON PRINTED TECH SHORTS

FABRIC : Plain - 50% Nylon 45% Organic Cotton 5% Spandex ECO: Oeko-Tex® Standard 100 FIT: Regular INFO: Picture Expedition logo

XS-S-M-L-XL

REFLECTIVE