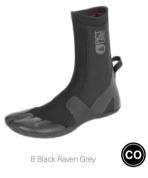

|---------|-------------|----------|
| WOMEN | MEN | WOMEN  | MEN    | OUTDOOR STREET | TRAVEL | WETSUITS  | SWIMWEAR BOARDSHORTS | HATS/CAPS | SOCKS  | UNDERWEAR |           |         |             |          |
|       |     |        |        |                |        | WOMEN MEN |                      |           |        |           |           |         |             |          |

#### ACC140 FOUATION BOOTS 3MM

FABRIC : Picture Eicoprene - 78% Eicoprene 11% Recycled Polyester 9% Recycled Nylon 2% Spandex

ECO: Global Recycled Standard, Aguaglue®, Bluesign®, Recycled Nylon





#### GT144 EQUATION GLOVES 3MM

FABRIC : Picture Eicoprene - 78% Eicoprene 11% Recycled Polyester 9% Recycled Nylon 2% Spandex

ECO: Global Recycled Standard, Aguaglue®, Bluesign®, Recycled Nylon



S-M-L-XL





## ACC139 EQUATION BOOTS 5MM

FABRIC : Picture Eicoprene - 82% Eicoprene 9% Recycled Polyester 7,5% Recycled Nylon 1,5% Spandex

ECO: Global Recycled Standard, Aguaglue®, Bluesign®, Recycled Nylon

#### XS-S-M-L-XL

XS-S-M-L-XL



B Black Raven Grey





#### GT143 EQUATION GLOVES 5MM

FABRIC : Picture Eicoprene - 82% Eicoprene 9% Recycled Polyester 7,5% Recycled Nylon 1,5% Spandex

ECO: Global Recycled Standard, Aguaglue®, Bluesign®, Recycled Nylon

XS-S-M-L-XL





| HIKE  |     | MOUNTA | IN BIKE | BAGS           |        |           | SURF                 | ACO       | ESSOR | IES       | DRINKWARE | PATCHES | SALES TOOLS | FEATURES |
|-------|-----|--------|---------|----------------|--------|-----------|----------------------|-----------|-------|-----------|-----------|---------|--