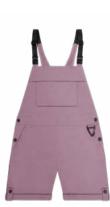

|        |           | SURF                 | AC        | CESSOR | IES       | DRINKWARE | PATCHES | SALES TOOLS | FEATURES |
|-------|-----|--------|---------|----------------|--------|-----------|----------------------|-----------|--------|-----------|-----------|---------|-------------|----------|
| WOMEN | MEN | WOMEN  | MEN     | OUTDOOR STREET | TRAVEL | WETSUITS  | SWIMWEAR BOARDSHORTS | HATS/CAPS | SOCKS  | UNDERWEAR |           |         |             |          |
|       |     |        |         |                |        | WOMEN MEN |                      |           |        |           |           |         |             |          |

#### WSH084 FODAY TECH ROMPER

FABRIC : Plain - 50% Nylon 45% Organic Cotton 5% Spandex ECO : Oeko-Tex® Standard 100

XS-S-M-L-XL









A Grapeade





| HIKE  |     | MOUNTA | IN BIKE | BAGS           |        |           | SURF                 | ACC       | ESSORIES        | DRINKWARE | PATCHES | SALES TOOLS | FEATURES |
|-------|-----|--------|---------|----------------|--------|-----------|----------------------|-----------|-----------------|-----------|---------|-------------|----------|
| WOMEN | MEN | WOMEN  | MEN     | OUTDOOR STREET | TRAVEL | WETSUITS  | SWIMWEAR BOARDSHORTS | HATS/CAPS | SOCKS UNDERWEAR |           |         |             |          |
|       |     |        |         |                |        | WOMEN MEN |                      |           |                 |           |         |             |          |

#### WSH085 CAMBA STRETCH SHORTS

XS-S-M-L-XL

FABRIC : Crinkle Fabric - 90% Recycled Nyl