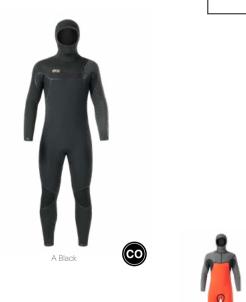

EN | WOMEN  | MEN     | OUTDOOR STREET | TRAVEL | WETSUITS  | SWIMWEAR BOARDSHORTS | HATS/CAPS | SOCKS  | UNDERWEAR |           |         |             |          |
|       |     |        |         |                |        | WOMEN MEN |                      |           |        |           |           |         |             |          |

#### MVT450 DOME 5/4 FZ HOOD

FABRIC : Picture Eicoprene - 82% Eicoprene 8% Recycled Nylon 4% Polydamide 4% Polyester 2% Spandex

ECO : Global Recycled Standard, Aquaglue®, Bluesign®, Recycled Nylon

#### S-MS-M-MT-LS-L-XL-XXL



#### MVT449 DOME 4/3 FZ

FABRIC : Picture Eicoprene - 80% Eicoprene 8% Recycled Nylon 5,5% Polyester 4,5% Nylon 2% Spandex

ECO: Global Recycled Standard, Aquaglue®, Bluesign®, Recycled Nylon

#### S-MS-M-MT-LS-L-XL-XXL



SRP





## LINING : Engineered Dry Now body lining and WPF lining

FEATURES : Fully-taped seams - 5/4/3 full-length wetsuit with hood - Chest-zip entry - Glued and blindstitched construction (GBS) - Power seam - Watertight seals - Fuse cut finish - Glideskin neckline - Hyper stretch-knit under the arms - Knee pads - Key pocket - 1600 g

#### LINING : Engineered Dry Now body lining and WPF lining

FEATURES : Fully-taped seams - 4/3 full-length wetsuit - Chest-zip entry - Glued and blindstitched construction (GBS) - Power seam - Watertight seals - Fuse cut finish - Drain holes - Glideskin neckline - Hyper stretch-knit under the arms - Comfort zones - Knee pads - Key pocket - 1400 g

| HIKE  |     | MOUNTA | IN BIKE | BAGS           |        |           | SURF                 | ACO       | CESSOR