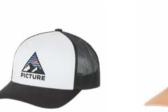

----------|---------|-------------|----------|
| WOMEN | MEN | WOMEN  | MEN    | OUTDOOR STREET | TRAVEL | WETSUITS  | SWIMWEAR BOARDSHORTS | HATS/CAPS | SOCKS  | UNDERWEAR |           |         |             |          |
|       |     |        |        |                |        | WOMEN MEN |                      |           |        |           |           |         |             |          |

### SB217P KULDO TRUCKER CAP Pk x3

FABRIC: A : 60% Cotton 40% Polyester - B : Chino Stretch Twill - 98% Organic Cotton 2% Spandex - C : 100% Cotton - D : Canvas Light Weight - 100% Organic Cotton ECO: GOTS FIT : Mid Profile

Pack of 3

ΤU





FABRIC : A : Chino Stretch Twill - 98% Organic Cotton 2% Spandex - B/F/D : Canvas Light Weight - 100% Organic Cotton



FIT : Mid Profile Pack of 3

τu















PICTURE







A Black





| HIKE      | MOUNTAIN BIKE | BAGS                  | SURF                          | ACCESSORIES               | DRINKWARE | PATCHES | SALES TOOLS | FEATURES |
|-----------|---------------|-----------------------|-------------------------------|---------------------------|-----------|---------|-------------|----------|
| WOMEN MEN | WOMEN MEN     | OUTDOOR STREET TRAVEL | WETSUITS SWIMWEAR BOARDSHORTS | HATS/CAPS SOCKS UNDERWEAR |           |         |             |          |
|           |               |                       | WOMEN MEN                     |                           |           |         |             |          |



| HIKE  | 2   | MOUNTA | IN BIKE | BAGS           |        |           | SURF                 |           | CESSORI