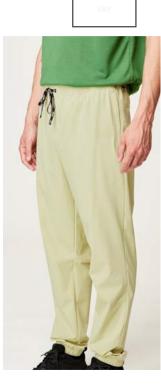

#### WPT114 PLESSUR STRETCH PANTS

FABRIC : Crinkle Fabric - 90% Recycled Nylon 10% Spandex ECO : Global Recycled Standard FIT :

XS-S-M-L-XL

MEMBRANE & DWR : Durable water repellent treatment

FEATURES : Outseam: 38 1/2 inches / 96,5cm - Elastic waist - Webbing belt - 4-way stretch construction
 Dry Now wicking technology - Side pockets with snap - Two side pockets - Bottom hem adjustment system - 0.38kg

| HIKE  |     | MOUNTA | IN BIKE | BAGS           |        |           | SURF                 | AC        | CESSOR | IES       | DRINKWARE | PATCHES | SALES TOOLS | FEATURES |
|-------|-----|--------|---------|----------------|--------|-----------|----------------------|-----------|--------|-----------|-----------|---------|-------------|----------|
| WOMEN | MEN | WOMEN  | MEN     | OUTDOOR STREET | TRAVEL | WETSUITS  | SWIMWEAR BOARDSHORTS | HATS/CAPS | SOCKS  | UNDERWEAR |           |         |             |          |
|       |     |        |         |                |        | WOMEN MEN |                      |           |        |           |           |         |             |          |