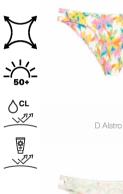

#### LG096 DESIDUOUS 7/8 PRINTED TECH LEGGINGS

FABRIC : Stretch Polyester - 83% Recycled Polyester 17% Spandex ECO: Recycled Claim Standard, Global Recycled Standard, Oeko-Tex® Standard 100. Bluesian®

XS-S-M-L-XL

FABRIC : Stretch Polyester - 83% Recycled Polyester 17% Spandex ECO: Recycled Claim Standard, Global Recycled Standard, Oeko-Tex® Standard 100. Bluesian®

XS-S-M-L-XL

DRY FEEL 🥱

A Bold Harmony Print

FEATURES : Ergonomic high-waist - Dry Feel antimicrobial treatment - Dry Now wicking technology -Body-mapping construction - Breathable mesh panels on the sides - Side pocket - 7/8 length - 0,165g

FEATURES : Ergonomic high-waist - Dry Feel antimicrobial treatment - Dry Now wicking technology -Body-mapping construction - Breathable mesh panels on the sides - Side pocket - 7/8 length - 0,165g

| HIKE  |     | MOUNTAIN BIKE |     | BAGS           |        |           | SURF                 | ACCESSORIES |       |           | DRINKWARE | PATCHES | SALES TOOLS | FEATURES |
|-------|-----|---------------|-----|----------------|--------|-----------|----------------------|-------------|-------|-----------|-----------|---------|-------------|----------|
| WOMEN | MEN | WOMEN         | MEN | OUTDOOR STREET | TRAVEL | WETSUITS  | SWIMWEAR BOARDSHORTS | HATS/CAPS   | SOCKS | UNDERWEAR |           |         |             |          |
|       |     |               |     |                |        | WOMEN MEN |                      |             |       |           |           |         |             |          |