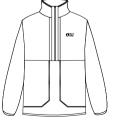

#### WVT344 ABSTRAL+ 2,5L W B JKT

FABRIC : Oxford 2,5 layers - 48% Circular Polyester 52% Recycled Polyester ECO : Global Recycled Standard, Oeko-Tex® Standard 100 FIT : Regular

XS-S-M-L-XL

SRP

MEMBRANE & DWR: Dryplay 10K/10K membrane - Teflon Ecoelite™ PFC free - Durable water repellent treatment

#### LINING : Printed Backing

FEATURES: Fully-taped seams - Dry Now Wicking Technology - Packable jacket with self stowing pocket on right hand side - Ergonomic hood with single-point adjustment system - Brim hood - YKK® front zip -Side pockets with zip - Chest pocket with zip - Sleeve cuff adjustment with hook and loop - Bottom hem adjustment system - Reflective details - Long back fit - 298.8 g

#### PACK IT UP!

The Abstral 2.5L W Jacket is the do-it-all high-performance jacket for any outdoor adventure.

This 2.5-layer stretch shell features Picture's 10K waterproof / 10K breathability DryPlay membrane.

Eco-engineered with a recycled and circular polyester shell and Teflon Eco EliteTM PFC-Free DWR treatment, it also features fully-taped seams, an integrated brim, and reflective detailing for full protection.