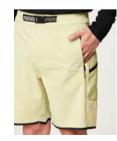

#### WSH083 GENOHAS STRETCH JUMPSUIT

FABRIC : Crinkle Fabric - 90% Recycled Nylon 10% Spandex ECO : Global Recycled Standard

XS-S-M-L-XL

MEMBRANE & DWR : Durable water repellent treatment FEATURES : Outseam : 15 1/4 inches / 38,75cm - 4-way stretch construction - Dry Now wicking technology - YKK® zip front opening - Two side pockets - Side card pocket - 0.34kg