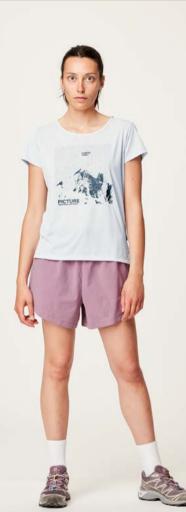

### EVANESCENCE

Evanescence selects unsaturated past colours, which fade with time, a vaporous print with soft colours, colours that appeal to our imagination and dreams

#### WTS509 HILA TECH TEE

FABRIC : Mesh Jersey - 100% Recycled Polyester ECO : Global Recycled Standard, Oeko-Tex® Standard 100 FIT : Straight

XS-S-M-L-XL

C Bright Marigold

D Plein air

A Shadow gray

FEATURES : Dry Feel antimicrobial treatment - Dry Now wicking technology - Reflective details - Longback with side slits - 62 g