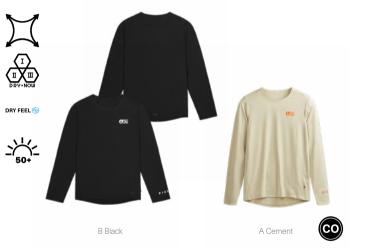

#### WTS528 CLAME LS TECH TEE

FABRIC : Single Jersey - 63% Recycled Polyester 37% Polyester ECO : Global Recycled Standard, Oeko-Tex® Standard 100 FIT : Straight

XS-S-M-L-XL

SRP

DRY FEEL 🧐

A Black

B Deep water

FEATURES : Dry Feel antimicrobial treatment - Dry Now wicking technology - Long-sleeve technical tee - UPF50+ maximum UV protection - Body-mapping construction - 158,8g

| HIKE  |     | MOUNTA | IN BIKE | BAGS           |        |           | SURF                 | AC        | CESSOR | IES       | DRINKWARE | PATCHES | SALES TOOLS | FEATURES |
|-------|-----|--------|---------|----------------|--------|-----------|----------------------|-----------|--------|-----------|-----------|---------|-------------|----------|
| WOMEN | MEN | WOMEN  | MEN     | OUTDOOR STREET | TRAVEL | WETSUITS  | SWIMWEAR BOARDSHORTS | HATS/CAPS | SOCKS  | UNDERWEAR |           |         |             |          |
|       |     |        |         |                |        | WOMEN MEN |                      |           |        |           |           |         |             |          |