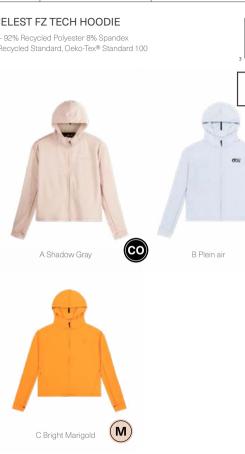

#### WTS509 HILA TECH TEE

FABRIC : Mesh Jersey - 100% Recycled Polyester ECO : Global Recycled Standard, Oeko-Tex® Standard 100 FIT : Straight

XS-S-M-L-XL

C Bright Marigold

D Plein air

A Shadow gray

FEATURES : Dry Feel antimicrobial treatment - Dry Now wicking technology - Reflective details - Longback with side slits - 62 g