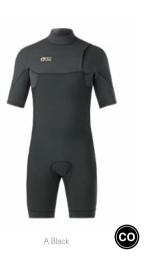

N     | OUTDOOR STREET | TRAVEL | WETSUITS  | SWIMWEAR BOARDSHORTS | HATS/CAPS | SOCKS | UNDERWEAR |           |         |             |          |
|       |     |        |         |                |        | WOMEN MEN |                      |           |       |           |           |         |             |          |

#### MVT435 META SS 2/2 FLEXSKIN ZIP FREE

FABRIC : Picture Eicoprene - 74% Eicoprene 13% Recycled Polyester 6,5% Recycled Nylon 4,5% Nylon 2% Spandex

ECO: Global Recycled Standard, Aquaglue®, Bluesign®, Recycled Nylon

#### S-M-L-XL-XXL



#### MVT436 FLOATS 1.5 FLEXSKIN TOP

FABRIC : Picture Eicoprene - 66% Eicoprene 17% Recycled Polyester 8,5% Nylon 6% Recycled Nylon 2,5% Spandex

ECO : Global Recycled Standard, Aquaglue®, Bluesign®, Recycled Nylon



S-M-L-XL-XXL







#### LINING : STD lining

FEATURES : Critically-taped seams - 2/2 shorty with short sleeves - Flex Skin ultra stretch neoprene - Zip free - Flatlock seams - Glideskin neckline - Glideskin sleeves - Glideskin leg - 550 g

#### LINING : STD lining

FEATURES : Critically-taped seams - 1.5 mm Eicoprene Top - Flex Skin ultra stretch neoprene - Flatlock seams - Boardshort compatible secure cord - 300 g

| HIKE  |     | MOUNTA | IN BIKE | BAGS           |        |           | SURF                 | ACO       | CESSOR | IES       | DRINKWARE | PATCHES | SALES TOOLS | FEATURES |
|-------|-----|--------|---------|----------------|--------|-----------|----------------------|-----------|--------|-----------|-----------|---------|-------------|----------|
| WOMEN | MEN | WOMEN  | MEN     | OUTDOOR