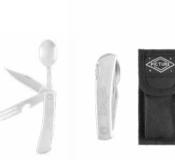

### WVT348 GRANITY + 2,5L W JKT

FABRIC : Oxford 2,5 layers - 48% Circular Polyester 52% Recycled Polyester ECO : Global Recycled Standard, Oeko-Tex® Standard 100 FIT : Regular

XS-S-M-L-XL

SRP

The Granity jacket is the ultimate riding partner in our new MTB line.