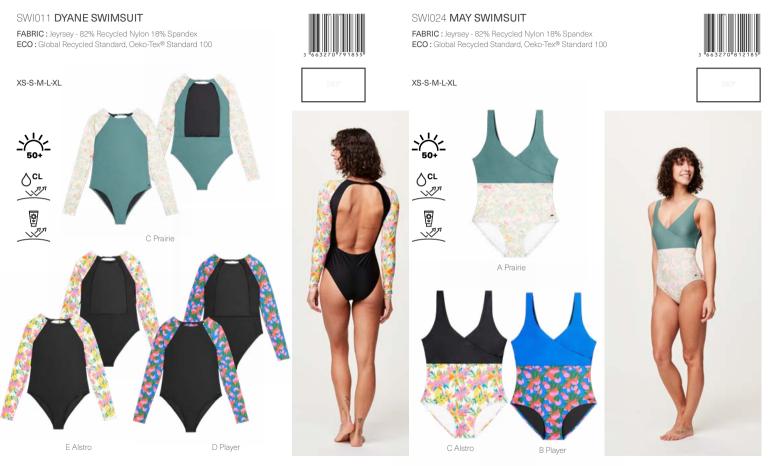

|           |                 |           |         |             |          |

| HIKE  |     | MOUNTA | IN BIKE | BAGS           |        |           | SURF                 | AC        | CESSORI | IES       | DRINKWARE | PATCHES | SALES TOOLS | FEATURES |
|-------|-----|--------|---------|----------------|--------|-----------|----------------------|-----------|---------|-----------|-----------|---------|-------------|----------|
| WOMEN | MEN | WOMEN  | MEN     | OUTDOOR STREET | TRAVEL | WETSUITS  | SWIMWEAR BOARDSHORTS | HATS/CAPS | SOCKS   | UNDERWEAR |           |         |             |          |
|       |     |        |         |                |        | WOMEN MEN |                      |           |         |           |           |         |             |          |



#### PADDING : Pads

FEATURES : Long-sleeve onesie - Open-back - High leg line - High neckline - Raglan sleeves - Tie-back - UPF50+ maximum UV protection for Color and UPF30+ UV protection for white - Chlorine and sunscreen resistant - Metal Picture logo

#### PADDING : Pads

FEATURES : One-piece swimsuit - Retro tank style - Regular leg line - Scoop neckline - 4 press-studs at front (possibility to open them) - Back neckline - UPF50+ maximum UV protection for Color and UPF30+ UV protection for white - Chlorine and sunscreen resistant - Metal Picture logo

| HIKE  |     | MOUNTA | IN BIKE | BAGS           |        |           | SURF                 | ACC       | CESSORIE | S         | DRINKWARE | PATCHES | SALES TOOLS | FEATURES |
|-------|-----|--------|---------|----------------|------