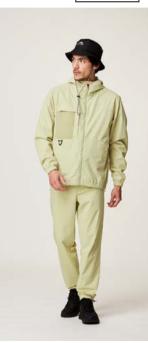

|         |             |          |

#### MVT504 STALL JKT

FABRIC : Oxford 2 layers - 48% Circular Polyester 52% Recycled Polyester ECO : Global Recycled Standard, Oeko-Tex® Standard 100 FIT : Regular

S-M-L-XL-XXL





#### MVT505 KEELH PRINTED JKT

FABRIC : Crinkle Woven Fabric - 48% Recycled Nylon 52% Nylon ECO : Global Recycled Standard, Oeko-Tex® Standard 100 FIT : Regular



S-M-L-XL-XXL

REFLECTIVE





MEMBRANE & DWR: Teflon Ecoelite™ PFC free - Durable water repellent treatment LINING : Mesh Lining 100% Polyester

FEATURES: Windbreaker jacket - Packable jacket with self stowing pocket on right hand side - Ergonomic hood with elastic adjustment system - YKK® front zip - Side pockets with zip - Elastic cuffs - Reflective details - Elastic bias - 262,1g





REFLECTIVE





MEMBRANE & DWR : Dryplay 10K/10K membrane - Teflon Ecoelite™ PFC free - Durable water repellent treatment

#### LINING : Printed Backing

FEATURES : Critically-taped seams - Windbreaker jacket - Fiber proof - Ergonomic hood with elastic adjustment system - Front patched mesh pocket - YKK® front zip - Side pockets with zip - Elastic cuffs - Reflective details - Long back fit - Matte metal buckel - 454,1g

| HIKE  |     | MOUNTAI | N BIKE | BAGS           |        |           | SURF                 | AC        | CESSOR | IES       | DRINKWARE | PATCHES | SALES TOOLS | FEATURES |
|-------|-----|---------|--------|----------------|--------|-----------|----------------------|-----------|--------|-----------|-----------|---------|-------------|----------|
| WOMEN | MEN | WOMEN   | MEN    | OUT