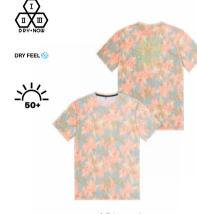

FEATURES : Dry Feel antimicrobial treatment - Dry Now wicking technology - Back print - Rubber logo - UPF50+ - 196,4g

| HIKE  |     | MOUNTAI | N BIKE | BAGS           |        |           | SURF                 | ACO       | CESSOR | IES       | DRINKWARE | PATCHES | SALES TOOLS | FEATURES |
|-------|-----|---------|--------|----------------|--------|-----------|----------------------|-----------|--------|-----------|-----------|---------|-------------|----------|
| WOMEN | MEN | WOMEN   | MEN    | OUTDOOR STREET | TRAVEL | WETSUITS  | SWIMWEAR BOARDSHORTS | HATS/CAPS | SOCKS  | UNDERWEAR |           |         |             |          |
|       |     |         |        |                |        | WOMEN MEN |                      |           |        |           |           |         |             |          |

FEATURES : Dry Feel antimicrobial treatment - Dry Now wicking technology - UPF50+ maximum UV protection - Reflective details - Print on front - 75,7g

FEATURES : Dry Feel antimicrobial treatment - Dry Now wicking technology - UPF50+ maximum UV protection - Body-mapping construction - Laser-cut holes details - 75,7g