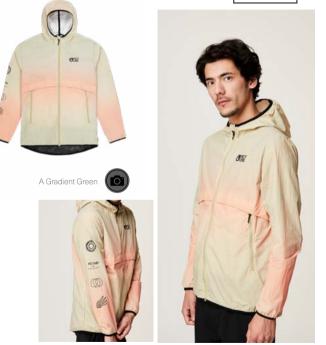

#### WVT344 ABSTRAL+ 2,5L W B JKT

FABRIC : Oxford 2,5 layers - 48% Circular Polyester 52% Recycled Polyester ECO : Global Recycled Standard, Oeko-Tex® Standard 100 FIT : Regular

XS-S-M-L-XL

SRP

MEMBRANE & DWR: Dryplay 10K/10K membrane - Teflon Ecoelite™ PFC free - Durable water repellent treatment

#### LINING : Printed Backing

FEATURES: Fully-taped seams - Dry Now Wicking Technology - Packable jacket with self stowing pocket on right hand side - Ergonomic hood with single-point adjustment system - Brim hood - YKK® front zip -Side pockets with zip - Chest pocket with zip - Sleeve cuff adjustment with hook and loop - Bottom hem adjustment system - Reflective details - Long back fit - 298.8 g

#### PACK IT UP!

The Abstral 2.5L W Jacket is the do-it-all high-performance jacket for any outdoor adventure.

This 2.5-layer stretch shell features Picture's 10K waterproof / 10K breathability DryPlay membrane.

Eco-engineered with a recycled and circular polyester shell and Teflon Eco EliteTM PFC-Free DWR treatment, it also features fully-taped seams, an integrated brim, and reflective detailing for full protection.

And when you no longer need protection from the elements, the vest rolls up and stuffs easily into the right zippered pocket.

Packable

Adjustable hood

Be part of the solution reflective print

Adjustable sleeve cuff