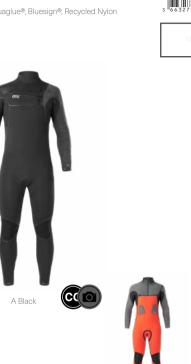

#### WVT344 ABSTRAL+ 2,5L W B JKT

FABRIC : Oxford 2,5 layers - 48% Circular Polyester 52% Recycled Polyester ECO : Global Recycled Standard, Oeko-Tex® Standard 100 FIT : Regular

XS-S-M-L-XL

SRP

MEMBRANE & DWR: Dryplay 10K/10K membrane - Teflon Ecoelite™ PFC free - Durable water repellent treatment

#### LINING : Printed Backing

FEATURES: Fully-taped seams - Dry Now Wicking Technology - Packable jacket with self stowing pocket on right hand side - Ergonomic hood with single-point adjustment system - Brim hood - YKK® front zip -Side pockets with zip - Chest pocket with zip - Sleeve cuff adjustment with hook and loop - Bottom hem adjustment system - Reflective details - Long back fit - 298.8 g

#### PACK IT UP!

The Abstral 2.5L W Jacket is the do-it-all high-performance jacket for any outdoor adventure.

This 2.5-layer stretch shell features Picture's 10K waterproof / 10K breathability DryPlay membrane.

Eco-engineered with a recycled and circular polyester shell and Teflon Eco EliteTM PFC-Free DWR treatment, it also features fully-taped seams, an integrated brim, and reflective detailing for full protection.