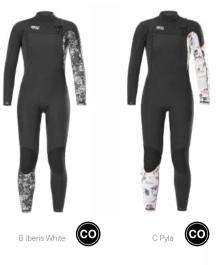

KWARE | PATCHES | SALES TOOLS | FEATURES |
|-------|-----|--------|---------|----------------|--------|-----------|-------------|-----------|-----------|-------|-----------|-----------|---------|-------------|----------|
| WOMEN | MEN | WOMEN  | MEN     | OUTDOOR STREET | TRAVEL | WETSUITS  | SWIMWEAR BO | ARDSHORTS | HATS/CAPS | SOCKS | UNDERWEAR |           |         |             |          |
|       |     |        |         |                |        | WOMEN MEN |             |           |           |       |           |           |         |             |          |

# WVT303 EQUATION W 4/3 FZ

FABRIC : Picture Eicoprene - 80% Eicoprene 11,5% Recycled Nylon 5% Nylon 2% Recycled Polyester 1,5% Spandex

ECO: Global Recycled Standard, Aquaglue®, Bluesign®, Recycled Nylon 4-6-8-10-12









FEATURES : Fully-taped seams - 4/3 full-length wetsuit - Chest-zip entry - Glued and blindstitched construction (GBS) - Watertight seals - Fuse cut finish - Drain holes - Glideskin neckline - Comfort zones - Knee pads - Key pocket



| HIKE  |     | MOUNTAIN BIKE |     | BAGS           |        |           | SURF                 | ACCESSORIES |       |           | DRINKWARE | PATCHES | SALES TOOLS | FEATURES |
|-------|-----|---------------|-----|----------------|--------|-----------|----------------------|-------------|-------|-----------|-----------|---------|-------------|----------|
| WOMEN | MEN | WOMEN         | MEN | OUTDOOR STREET | TRAVEL | WETSUITS  | SWIMWEAR BOARDSHORTS | HATS/CAPS   | SOCKS | UNDERWEAR |           |         |             |          |
|       |     |