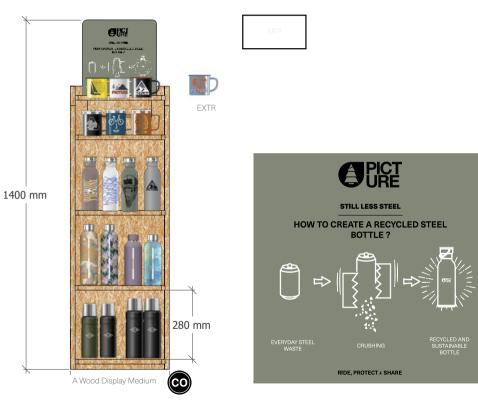

MOUNTAI | N BIKE | BAGS           |        |           | SURF                 | ACO       | CESSORI | ES        | DRINKWARE | PATCHES | SALES TOOLS | FEATURES |
|-------|-----|---------|--------|----------------|--------|-----------|----------------------|-----------|---------|-----------|-----------|---------|-------------|----------|
| WOMEN | MEN | WOMEN   | MEN    | OUTDOOR STREET | TRAVEL | WETSUITS  | SWIMWEAR BOARDSHORTS | HATS/CAPS | SOCKS   | UNDERWEAR |           |         |             |          |
|       |     |         |        |                |        | WOMEN MEN |                      |           |         |           |           |         |             |          |

#### PLV DRINKWARE DISPLAY MEDIUM

FABRIC : Wood

INFO: 1400x400mm - Implant = 712€ HT 39 Bottles 33 cups



Not included in the 1% POP, gift for the purchase of a minimum assortment



| HIKE  |     | MOUNTAI | N BIKE | BAGS           |        |           | SURF                 | ACO       | CESSORIES       | DRINKWARE | PATCHES | SALES TOOLS | FEATURES |
|-------|-----|---------|--------|----------------|--------|-----------|----------------------|-----------|-----------------|-----------|---------|-------------|----------|
| WOMEN | MEN | WOMEN   | MEN    | OUTDOOR STREET | TRAVEL | WETSUITS  | SWIMWEAR BOARDSHORTS | HATS/CAPS | SOCKS UNDERWEAR |           |         |             |          |
|       |     |         |        |                |        | WOMEN MEN |                      |           |                 |           |         |             |          |

#### ACC157P HAMPTON BOTTLE