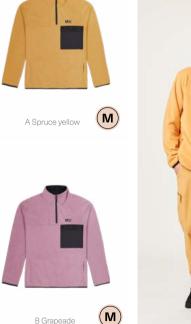

#### SWT160 WINDY 1/4 FLEECE

FABRIC : Knit - 93% Circular Polyester 7% Spandex ECO : Global Recycled Standard, Oeko-Tex® Standard 100 FIT : Regular

XS-S-M-L-XL

SRP

FEATURES : Dry Now Wicking Technology - YKK® chest zip - Sleeve cuff with thumbhole - Ribbed hem, cuffs, and collar - 229,9