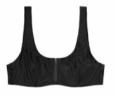

#### WTS525 AVASA TECH BRA

FABRIC : Stretch Polyester - 83% Recycled Polyester 17% Spandex ECO : Recycled Claim Standard, Global Recycled Standard, Oeko-Tex® Standard 100, Bluesign®

FIT : Medium support bra

#### WTS475 AVASA TECH BRA

FABRIC : Stretch Polyester - 83% Recycled Polyester 17% Spandex ECO : Recycled Claim Standard, Global Recycled Standard, Oeko-Tex® Standard 100, Bluesign®

FIT : Medium support bra

#### XS-S-M-L-XL

FEATURES : Medium support - Dry Feel antimicrobial treatment - Dry Now wicking technology - Bodymapping construction - Ergonomic form-fitting construction around chest - Removable pads - Racerback cut - Elastic support band under bust - Flatlock seams - Elastic binding - Reflective details FEATURES : Medium support - Dry Feel antimicrobial treatment - Dry Now wicking technology - Bodymapping construction - Ergonomic form-fitting construction around chest - Removable pads - Racerback cut - Elastic support band under bust - Flatlock seams - Elastic binding - Reflective details