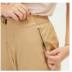

#### WPT113 TULEE STRETCH PANTS

FABRIC : Crinkle Fabric - 90% Recycled Nylon 10% Spandex ECO: Global Recycled Standard FIT: Regular

A Black

XS-S-M-L-XL

B Black

C Shadow Gray

MEMBRANE & DWR : Teflon Ecoelite™ PFC free durable water repellent treatment FEATURES : Outseam : 35 inches / 89 cm - 4-way stretch construction - Dry Now wicking technology -Elastic waistband - Side pockets with zip

MEMBRANE & DWR : Durable water repellent treatment

FEATURES : Outseam : 35 inches / 89 cm - 4-way stretch construction - Dry Now wicking technology -Elastic waistband - Side pockets with zip

(**M**)

(co

| HIKE                                                                    | MOUNTAIN BIKE                                                                                      | BAGS           |        |                       | SURF                 | ACCESSORIES               | DRINKWARE      | PATCHES | SALES TOOLS | FEATURES |
|-------------------------------------------------------------------------|----------------------------------------------------------------------------------------------------|----------------|--------|-----------------------|----------------------|---------------------------|----------------|---------|-------------|----------|
| WOMEN MEN                                                               | WOMEN MEN                                                                                          | OUTDOOR STREET | TRAVEL | WETSUITS<br>WOMEN MEN | SWIMWEAR BOARDSHORTS | HATS/CAPS SOCKS UNDERWEAR |                |         |             |          |
| ECO : Global Recycled Sta<br>FIT : Regular<br>INFO : Picture Expedition | 00% Recycled Nylon 10% Spande<br>andard                                                            | ×              | 3 6632 | 70"700185"            |                      |                           | uerin (1) a se |         | 0           |          |
| XS-S-M-L-XL                                                             | ACashew                                                                                            |                |        | SRP                   |                      |                           |                |         |             |          |
|                                                                         | flon Ecoelite™ PFC free durable v<br>5 inches / 89 cm - 4-way stretch o<br>ockets with zip - 220 g |                |        | echnology -           |                      |                           | 2)             |         |             |          |