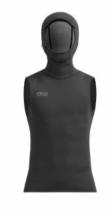

MEN  | MEN     | OUTDOOR STREET | TRAVEL | WETSUITS  | SWIMWEAR BOARDSHORTS | HATS/CAPS | SOCKS  | UNDERWEAR |           |         |             |          |
|       |     |        |         |                |        | WOMEN MEN |                      |           |        |           |           |         |             |          |

#### MVT508 WILL FZ 1.5 TOP

FABRIC : Picture Eicoprene - 66% Eicoprene 17% Recycled Polyester 14% Recycled Nylon 3% Spandex

ECO: Global Recycled Standard, Aguaglue®, Bluesign®, Recycled Nylon



LINING : STD lining

cut finish - Flatlock seams



#### MVT492 HOOD VEST 1.5MM

FABRIC : Picture Eicoprene - 66% Eicoprene 19,5% Recyled Polyester 11,5% Recycled Nylon 3% Spandex

ECO: Global Recycled Standard, Aguaglue®, Bluesign®, Recycled Nylon



S-M-L-XL









A Black



FEATURES : Critically-taped seams - 1.5 mm Eicoprene Top - Front-zip entry - Glideskin neckline - Fuse Watertight seals

LINING : STD lining FEATURES : 1,5mm with hood - Elastic drawcord - Glued and blindstitched construction (GBS) -

| HIKE  |     | MOUNTA | N BIKE | BAGS           |        |           | SURF                 | ACO       | CESSOR | IES       | DRINKWARE | PATCHES | SALES TOOLS | FEATURES |
|-------|-----|--------|--------|----------------|--------|-----------|----------------------|-----------|--------|-----------|-----------|---------|-------------|----------|
| WOMEN | MEN | WOMEN  | MEN    | OUTDOOR STREET | TRAVEL | WETSUITS  | SWIMWEAR BOARDSHORTS | HATS/CAPS | SOCKS  | UNDERWEAR |           |         |             |          |
|       |     |        |