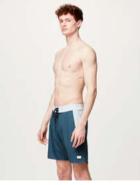

| HIKE                                                                                           | MOUNTAIN BIKE                                                                                                                                            | BAGS                                              |                                                    | SURF                 | ACCESSORIES               | DRINKWARE | PATCHES | SALES TOOLS | FEATURES |
|------------------------------------------------------------------------------------------------|----------------------------------------------------------------------------------------------------------------------------------------------------------|---------------------------------------------------|----------------------------------------------------|----------------------|---------------------------|-----------|---------|-------------|----------|
| WOMEN MEN                                                                                      | WOMEN MEN                                                                                                                                                | OUTDOOR STREET                                    | TRAVEL WETSUITS                                    | SWIMWEAR BOARDSHORTS | HATS/CAPS SOCKS UNDERWEAR |           |         |             |          |
|                                                                                                | + 2,5L W JKT<br>- 48% Circular Polyester 52% Re<br>andard, Oeko-Tex® Standard 100                                                                        |                                                   | 3 663270 779785                                    |                      | 0.00                      |           |         |             |          |
| XS-S-M-L-XL                                                                                    |                                                                                                                                                          |                                                   | SRP                                                |                      | R                         |           |         |             |          |
| SHELL<br><b>2.5 L</b>                                                                          |                                                                                                                                                          |                                                   |                                                    |                      |                           | 2         | 10      | 10          |          |
| DRYPL≟Y<br>10K/10K                                                                             | ·7/257                                                                                                                                                   |                                                   |                                                    | N                    | INT                       |           | In      | The         | 1        |
| REFLECTIVE                                                                                     |                                                                                                                                                          |                                                   |                                                    |                      |                           |           |         |             |          |
|                                                                                                | B Deep Water                                                                                                                                             |                                                   |                                                    |                      |                           |           |         | R           |          |
| treatment<br>LINING : Printed Backing<br>FEATURES : Fully-taped s<br>hood with single-point ad | yplay 10K/10K membrane - Teflor<br>eams - Packable jacket with self s<br>justment system - Brim hood - Y<br>iff adjustment with hook and loop<br>3,8 g - | towing pocket on right<br>KK® front zip - Side po | : hand side - Ergonomic<br>ockets with zip - Chest |                      |                           |           | 4       |             |          |

#### WVT344 ABSTRAL+ 2,5L W B JKT

FABRIC : Oxford 2,5 layers - 48% Circular Polyester 52% Recycled Polyester ECO : Global Recycled Standard, Oeko-Tex® Standard 100 FIT : Regular

XS-S-M-L-XL

SRP

MEMBRANE & DWR: Dryplay 10K/10K membrane - Teflon Ecoelite™ PFC free - Durable water repellent treatment

#### LINING : Printed Backing

FEATURES: Fully-taped seams - Dry Now Wicking Technology - Packable jacket with self stowing pocket on right hand side - Ergonomic hood with single-point adjustment system - Brim hood - YKK® front zip -Side pockets with zip - Chest pocket with zip - Sleeve cuff adjustment with hook and loop - Bottom hem adjustment system - Reflective details - Long back fit - 298.8 g

#### PACK IT UP!

The Abstral 2.5L W Jacket is the do-it-all high-performance jacket for any outdoor adventure.

This 2.5-layer stretch shell features Picture's 10K waterproof / 10K breathability DryPlay membrane.

Eco-engineered with a recycled and circular polyester shell and Teflon Eco EliteTM PFC-Free DWR treatment, it also features fully-taped seams, an integrated brim, and reflective detailing for full protection.