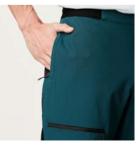

#### WPT113 TULEE STRETCH PANTS

FABRIC : Crinkle Fabric - 90% Recycled Nylon 10% Spandex ECO: Global Recycled Standard FIT: Regular

A Black

XS-S-M-L-XL

B Black

C Shadow Gray

MEMBRANE & DWR : Teflon Ecoelite™ PFC free durable water repellent treatment FEATURES : Outseam : 35 inches / 89 cm - 4-way stretch construction - Dry Now wicking technology -Elastic waistband - Side pockets with zip

MEMBRANE & DWR : Durable water repellent treatment

FEATURES : Outseam : 35 inches / 89 cm - 4-way stretch construction - Dry Now wicking technology -Elastic waistband - Side pockets with zip

(**M**)

(co

| HIKE                                                                    | MOUNTAIN BIKE                                                                                      | BAGS           |        |                       | SURF                 | ACCESSORIES               | DRINKWARE      | PATCHES | SALES TOOLS | FEATURES |
|-------------------------------------------------------------------------|----------------------------------------------------------------------------------------------------|----------------|--------|-----------------------|----------------------|---------------------------|----------------|---------|-------------|----------|
| WOMEN MEN                                                               | WOMEN MEN                                                                                          | OUTDOOR STREET | TRAVEL | WETSUITS<br>WOMEN MEN | SWIMWEAR BOARDSHORTS | HATS/CAPS SOCKS UNDERWEAR |                |         |             |          |
| ECO : Global Recycled Sta<br>FIT : Regular<br>INFO : Picture Expedition | 00% Recycled Nylon 10% Spande<br>andard                                                            | ×              | 3 6632 | 70"700185"            |                      |                           | uerin (1) a se |         | 0           |          |
| XS-S-M-L-XL                                                             | ACashew                                                                                            |                |        | SRP                   |                      |                           |                |         |             |          |
|                                                                         | flon Ecoelite™ PFC free durable v<br>5 inches / 89 cm - 4-way stretch o<br>ockets with zip - 220 g |                |        | echnology -           |                      |                           | 2)             |         |             |          |