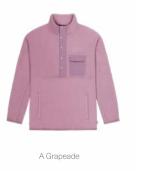

#### SWT150 TAHITA 1/4 GRID FLEECE

FABRIC : Grid Fleece - 64% Circular Polyester 30% Recycled Polyester 6% Spandex

ECO : Global Recycled Standard, Oeko-Tex® Standard 100 FIT : Straight

XS-S-M-L-XL

FEATURES : Dry Feel antimicrobial treatment - Dry Now wicking technology - YKK® zip front opening - Side pockets with zip under flap - Elastic binding on collar & cuff - 332,4g