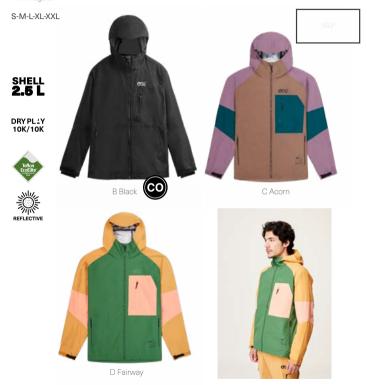

| HIKE                                                                                           | MOUNTAIN BIKE                                                                                                                                            | BAGS                                              |                                                    | SURF                 | ACCESSORIES               | DRINKWARE | PATCHES | SALES TOOLS | FEATURES |
|------------------------------------------------------------------------------------------------|----------------------------------------------------------------------------------------------------------------------------------------------------------|---------------------------------------------------|----------------------------------------------------|----------------------|---------------------------|-----------|---------|-------------|----------|
| WOMEN MEN                                                                                      | WOMEN MEN                                                                                                                                                | OUTDOOR STREET                                    | TRAVEL WETSUITS                                    | SWIMWEAR BOARDSHORTS | HATS/CAPS SOCKS UNDERWEAR |           |         |             |          |
|                                                                                                | + 2,5L W JKT<br>- 48% Circular Polyester 52% Re<br>andard, Oeko-Tex® Standard 100                                                                        |                                                   | 3 663270 779785                                    |                      | 0.00                      |           |         |             |          |
| XS-S-M-L-XL                                                                                    |                                                                                                                                                          |                                                   | SRP                                                |                      | R                         |           |         |             |          |
| SHELL<br><b>2.5 L</b>                                                                          |                                                                                                                                                          |                                                   |                                                    |                      |                           | 2         | 10      | 10          |          |
| DRYPL≟Y<br>10K/10K                                                                             | ·7/257                                                                                                                                                   |                                                   |                                                    | N                    | INT                       |           | In      | The         | 1        |
| REFLECTIVE                                                                                     |                                                                                                                                                          |                                                   |                                                    |                      |                           |           |         |             |          |
|                                                                                                | B Deep Water                                                                                                                                             |                                                   |                                                    |                      |                           |           |         | R           |          |
| treatment<br>LINING : Printed Backing<br>FEATURES : Fully-taped s<br>hood with single-point ad | yplay 10K/10K membrane - Teflor<br>eams - Packable jacket with self s<br>justment system - Brim hood - Y<br>iff adjustment with hook and loop<br>3,8 g - | towing pocket on right<br>KK® front zip - Side po | : hand side - Ergonomic<br>ockets with zip - Chest |                      |                           |           | 4       |             |          |