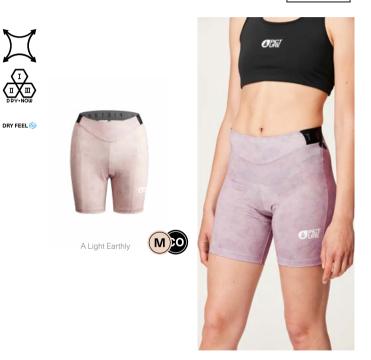

|

### WSH082 VELLIR STRETCH W SHORTS

FABRIC : Crinkle Fabric - 90% Recycled Nylon 10% Spandex ECO : Global Recycled Standard FIT : Regular





# WSH081 INNER W PRINTED SHORTS

FABRIC : Jersey - 77% Recycled Polyester 23% Spandex ECO : Global Recycled Standard, Oeko-Tex® Standard 100, Bluesign® FIT : Slim



XS-S-M-L-XL









(CO)







MEMBRANE & DWR : Durable water repellent treatment

FEATURES: Outseam : 20-1/2 inches / 52cm - Ergonomic construction at waist - 4-way stretch construction - Dry Now wicking technology - Elastic waistband with integrated buckle closing system - Inside elastic loops to attach inner shorts - Left-hand side pocket with zip and neoprene mesh lining for phone - Right thigh pocket with zip under flap - Laser-cut holes on thighs for high breathability



FEATURES : Functionnal chamois - Specifically shaped for male anatomy - Elastic waistband with silicon - Dry Now wicking technology - Dry Feel antimicrobial treatment - Cellpur foam® - Foam thickness : 8mm and 4mm (sides) - Foam density : 90 kg/m3 back, 80 kg/m3 front, 40kg/m3 sides - Y-shaped moulded chamois with HT90® Seamless Technology - TM Smooth® chamois Technology - Marnets® recycled eco-fabric - Snaps at waist for pants/shorts connection - UPF50+ maximum UV protection

| HIKE  |     | MOUNTAI | N BIKE | BAGS           |        |           | SURF                 | ACO       | CESSOR | IES       | DRINKWARE | PATCHES | SALES TOOLS | FEATURES |
|-------|-----|---------|--------|----------------|--------|-----------|----------------------|-----------|--------|-----------|-----------|