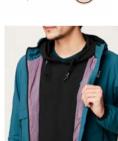

| HIKE                                                                                           | MOUNTAIN BIKE                                                                                                                                            | BAGS                                              |                                                    | SURF                 | ACCESSORIES               | DRINKWARE | PATCHES | SALES TOOLS | FEATURES |
|------------------------------------------------------------------------------------------------|----------------------------------------------------------------------------------------------------------------------------------------------------------|---------------------------------------------------|----------------------------------------------------|----------------------|---------------------------|-----------|---------|-------------|----------|
| WOMEN MEN                                                                                      | WOMEN MEN                                                                                                                                                | OUTDOOR STREET                                    | TRAVEL WETSUITS                                    | SWIMWEAR BOARDSHORTS | HATS/CAPS SOCKS UNDERWEAR |           |         |             |          |
|                                                                                                | + 2,5L W JKT<br>- 48% Circular Polyester 52% Re<br>andard, Oeko-Tex® Standard 100                                                                        |                                                   | 3 663270 779785                                    |                      | 0.00                      |           |         |             |          |
| XS-S-M-L-XL                                                                                    |                                                                                                                                                          |                                                   | SRP                                                |                      | R                         |           |         |             |          |
| SHELL<br><b>2.5 L</b>                                                                          |                                                                                                                                                          |                                                   |                                                    |                      |                           | 2         | 10      | 10          |          |
| DRYPL≟Y<br>10K/10K                                                                             | ·7/257                                                                                                                                                   |                                                   |                                                    | N                    | INT                       |           | In      | The         | 1        |
| REFLECTIVE                                                                                     |                                                                                                                                                          |                                                   |                                                    |                      |                           |           |         |             |          |
|                                                                                                | B Deep Water                                                                                                                                             |                                                   |                                                    |                      |                           |           |         | R           |          |
| treatment<br>LINING : Printed Backing<br>FEATURES : Fully-taped s<br>hood with single-point ad | yplay 10K/10K membrane - Teflor<br>eams - Packable jacket with self s<br>justment system - Brim hood - Y<br>iff adjustment with hook and loop<br>3,8 g - | towing pocket on right<br>KK® front zip - Side po | : hand side - Ergonomic<br>ockets with zip - Chest |                      |                           |           | 4       |             |          |

#### WVT344 ABSTRAL+ 2,5L W B JKT

FABRIC : Oxford 2,5 layers - 48% Circular Polyester 52% Recycled Polyester ECO : Global Recycled Standard, Oeko-Tex® Standard 100 FIT : Regular

XS-S-M-L-XL

SRP

MEMBRANE & DWR: Dryplay 10K/10K membrane - Teflon Ecoelite™ PFC free - Durable water repellent treatment

#### LINING : Printed Backing

FEATURES: Fully-taped seams - Dry Now Wicking Technology - Packable jacket with self stowing pocket on right hand side - Ergonomic hood with single-point adjustment system - Brim hood - YKK® front zip -Side pockets with zip - Chest pocket with zip - Sleeve cuff adjustment with hook and loop - Bottom hem adjustment system - Reflective details - Long back fit - 298.8 g

#### PACK IT UP!

The Abstral 2.5L W Jacket is the do-it-all high-performance jacket for any outdoor adventure.

This 2.5-layer stretch shell features Picture's 10K waterproof / 10K breathability DryPlay membrane.

Eco-engineered with a recycled and circular polyester shell and Teflon Eco EliteTM PFC-Free DWR treatment, it also features fully-taped seams, an integrated brim, and reflective detailing for full protection.