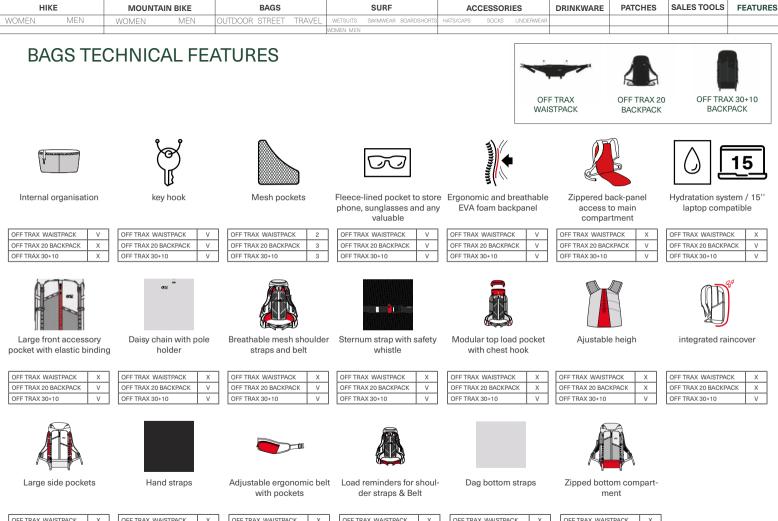

---|---|
| KOMIT 22    | V |
| KOMIT 18    | V |



V

V

V

Waist belt tool loops

| KOMIT TR 26 | V |
|-------------|---|
| KOMIT 22    | V |
| KOMIT 18    | Х |

| OMIT TR 26 | V |
|------------|---|
|            |   |

Heat-formed backpanel

V

V

V

| KOMIT TR 26 | V |
|-------------|---|
| KOMIT 22    | V |
| KOMIT 18    | Х |

A Frame ski carry



Ice Axe carry





Waist belt pocket



Removable waist belt



Crampon / skins pocket



| KOMIT TR 26 | V |  |
|-------------|---|--|
| KOMIT 22    | Х |  |
| KOMIT 18    | Х |  |

| KOMIT TR 26 | V |
|-------------|---|
| KOMIT 22    | X |
| KOMIT 18    | Х |

KOMIT TR 26 KOMIT 22 KOMIT 18



V

V

V

KOMIT TR 26

KOMIT 22

KOMIT 18

| MIT TR 26 | V |  |
|-----------|---|--|
| MIT 22    | V |  |

| 2 |  |  |  |
|---|--|--|--|

V

V

V



| OFF TRAX WAISTPACK   | Х |   | OFF TRAX |
|----------------------|---|---|----------|
| OFF TRAX 20 BACKPACK | Х |   | OFF TRAX |
| OFF TRAX 30+10       | 2 | 1 | OFF TRAX |

| FF TRAX WAISTPACK X OFF TI   | RAX W  |
|------------------------------|--------|
| FF TRAX 20 BACKPACK X OFF TI | RAX 20 |
| FF TRAX 30+10 V OFF TI       | RAX 30 |

| OFF TRAX WAISTPACK   | Х | OFF TF |
|----------------------|---|--------|
| OFF TRAX 20 BACKPACK | Х | OFF TR |
| DFF TRAX 30+10       | V | OFF TH |

| OFF TRAX WAISTPACK   | Х |  |
|----------------------|---|--|
| OFF TRAX 20 BACKPACK | Х |  |
| OFF TRAX 30+10       | V |  |
|                      |   |  |

| OFF TRAX WAISTPACK   | Х   | OFF TRAX WAISTPACK   | Х |
|----------------------|-----|----------------------|---|
| OFF TRAX 20 BACKPACK