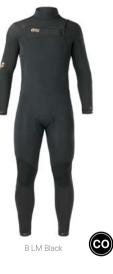

| HIKE                                                                                           | MOUNTAIN BIKE                                                                                                                                            | BAGS                                              |                                                    | SURF                 | ACCESSORIES               | DRINKWARE | PATCHES | SALES TOOLS | FEATURES |
|------------------------------------------------------------------------------------------------|----------------------------------------------------------------------------------------------------------------------------------------------------------|---------------------------------------------------|----------------------------------------------------|----------------------|---------------------------|-----------|---------|-------------|----------|
| WOMEN MEN                                                                                      | WOMEN MEN                                                                                                                                                | OUTDOOR STREET                                    | TRAVEL WETSUITS                                    | SWIMWEAR BOARDSHORTS | HATS/CAPS SOCKS UNDERWEAR |           |         |             |          |
|                                                                                                | + 2,5L W JKT<br>- 48% Circular Polyester 52% Re<br>andard, Oeko-Tex® Standard 100                                                                        |                                                   | 3 663270 779785                                    |                      | 0.00                      |           |         |             |          |
| XS-S-M-L-XL                                                                                    |                                                                                                                                                          |                                                   | SRP                                                |                      | R                         |           |         |             |          |
| SHELL<br><b>2.5 L</b>                                                                          |                                                                                                                                                          |                                                   |                                                    |                      |                           | 2         | 10      | 10          |          |
| DRYPL≟Y<br>10K/10K                                                                             | ·7/257                                                                                                                                                   |                                                   |                                                    | N                    | INT                       |           | In      | The         | 1        |
| REFLECTIVE                                                                                     |                                                                                                                                                          |                                                   |                                                    |                      |                           |           |         |             |          |
|                                                                                                | B Deep Water                                                                                                                                             |                                                   |                                                    |                      |                           |           |         | R           |          |
| treatment<br>LINING : Printed Backing<br>FEATURES : Fully-taped s<br>hood with single-point ad | yplay 10K/10K membrane - Teflor<br>eams - Packable jacket with self s<br>justment system - Brim hood - Y<br>iff adjustment with hook and loop<br>3,8 g - | towing pocket on right<br>KK® front zip - Side po | : hand side - Ergonomic<br>ockets with zip - Chest |                      |                           |           | 4       |             |          |