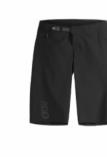

#### WPT114 PLESSUR STRETCH PANTS

FABRIC : Crinkle Fabric - 90% Recycled Nylon 10% Spandex ECO : Global Recycled Standard FIT :

XS-S-M-L-XL

MEMBRANE & DWR : Durable water repellent treatment

FEATURES : Outseam: 38 1/2 inches / 96,5cm - Elastic waist - Webbing belt - 4-way stretch construction
 Dry Now wicking technology - Side pockets with snap - Two side pockets - Bottom hem adjustment system - 0.38kg