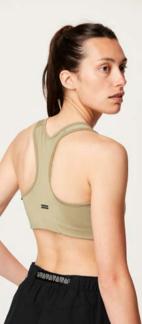

#### WTS525 AVASA TECH BRA

FABRIC : Stretch Polyester - 83% Recycled Polyester 17% Spandex ECO : Recycled Claim Standard, Global Recycled Standard, Oeko-Tex® Standard 100, Bluesign®

FIT : Medium support bra

XS-S-M-L-XL

#### WTS475 AVASA TECH BRA

FABRIC : Stretch Polyester - 83% Recycled Polyester 17% Spandex ECO : Recycled Claim Standard, Global Recycled Standard, Oeko-Tex® Standard 100, Bluesign®

FIT : Medium support bra

#### XS-S-M-L-XL

FEATURES : Medium support - Dry Feel antimicrobial treatment - Dry Now wicking technology - Bodymapping construction - Ergonomic form-fitting construction around chest - Removable pads - Racerback cut - Elastic support band under bust - Flatlock seams - Elastic binding - Reflective details FEATURES : Medium support - Dry Feel antimicrobial treatment - Dry Now wicking technology - Bodymapping construction - Ergonomic form-fitting construction around chest - Removable pads - Racerback cut - Elastic support band under bust - Flatlock seams - Elastic binding - Reflective details