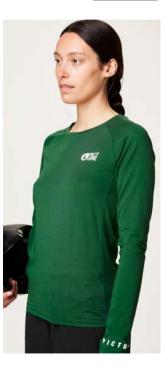

#### WTS528 CLAME LS TECH TEE

FABRIC : Single Jersey - 63% Recycled Polyester 37% Polyester ECO : Global Recycled Standard, Oeko-Tex® Standard 100 FIT : Straight

XS-S-M-L-XL

SRP

DRY FEEL 🧐

A Black

B Deep water

FEATURES : Dry Feel antimicrobial treatment - Dry Now wicking technology - Long-sleeve technical tee - UPF50+ maximum UV protection - Body-mapping construction - 158,8g

| HIKE  |     | MOUNTA | IN BIKE | BAGS           |        |           | SURF                 | AC        | CESSOR | IES       | DRINKWARE | PATCHES | SALES TOOLS | FEATURES |
|-------|-----|--------|---------|----------------|--------|-----------|----------------------|-----------|--------|-----------|-----------|---------|-------------|----------|
| WOMEN | MEN | WOMEN  | MEN     | OUTDOOR STREET | TRAVEL | WETSUITS  | SWIMWEAR BOARDSHORTS | HATS/CAPS | SOCKS  | UNDERWEAR |           |         |             |          |
|       |     |        |         |                |        | WOMEN MEN |                      |           |        |           |           |         |             |          |