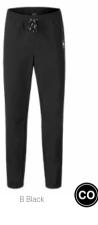

#### WPT114 PLESSUR STRETCH PANTS

FABRIC : Crinkle Fabric - 90% Recycled Nylon 10% Spandex ECO : Global Recycled Standard FIT :

XS-S-M-L-XL

MEMBRANE & DWR : Durable water repellent treatment

FEATURES : Outseam: 38 1/2 inches / 96,5cm - Elastic waist - Webbing belt - 4-way stretch construction
 Dry Now wicking technology - Side pockets with snap - Two side pockets - Bottom hem adjustment system - 0.38kg