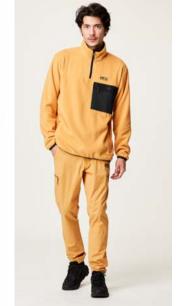

#### SWT160 WINDY 1/4 FLEECE

FABRIC : Knit - 93% Circular Polyester 7% Spandex ECO : Global Recycled Standard, Oeko-Tex® Standard 100 FIT : Regular

XS-S-M-L-XL

SRP

FEATURES : Dry Now Wicking Technology - YKK® chest zip - Sleeve cuff with thumbhole - Ribbed hem, cuffs, and collar - 229,9