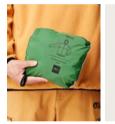

#### PACK IT UP!

The Abstral 2.5L W Jacket is the do-it-all high-performance jacket for any outdoor adventure.

This 2.5-layer stretch shell features Picture's 10K waterproof / 10K breathability DryPlay membrane.

Eco-engineered with a recycled and circular polyester shell and Teflon Eco EliteTM PFC-Free DWR treatment, it also features fully-taped seams, an integrated brim, and reflective detailing for full protection.

And when you no longer need protection from the elements, the vest rolls up and stuffs easily into the right zippered pocket.

Packable

Adjustable hood

Be part of the solution reflective print

Adjustable sleeve cuff