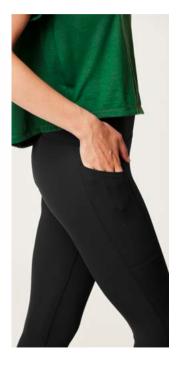

#### LG095 CINTRA TECH LEGGINGS

FABRIC : Stretch Polyester - 83% Recycled Polyester 17% Spandex ECO : Recycled Claim Standard, Global Recycled Standard, Oeko-Tex® Standard 100, Bluesign®

#### LG082 CINTRA TECH LEGGINGS

FABRIC : Stretch Polyester - 83% Recycled Polyester 17% Spandex ECO : Recycled Claim Standard, Global Recycled Standard, Oeko-Tex® Standard 100, Bluesign®

FIT : Slim

DRY FEEL 🏟

#### XS-S-M-L-XL

 ${\rm FEATURES}$  : Ergonomic high-waist - Dry Feel antimicrobial treatment - Dry Now wicking technology - Body-mapping construction - Breathable mesh panels on the sides - 187 g

C Aloe

 ${\rm FEATURES}$  : Ergonomic high-waist - Dry Feel antimicrobial treatment - Dry Now wicking technology - Body-mapping construction - Breathable mesh panels on the sides - 187 g

| HIKE  |     | MOUNTAIN BIKE |     | BAGS           |        |           | SURF                 | ACCESSORIES |       |           | DRINKWARE | PATCHES | SALES TOOLS | FEATURES |
|-------|-----|---------------|-----|----------------|--------|-----------|----------------------|-------------|-------|-----------|-----------|---------|-------------|----------|
| WOMEN | MEN | WOMEN         | MEN | OUTDOOR STREET | TRAVEL | WETSUITS  | SWIMWEAR BOARDSHORTS | HATS/CAPS   | SOCKS | UNDERWEAR |           |         |             |          |
|       |     |               |     |                |        | WOMEN MEN |                      |             |       |           |           |         |             |          |