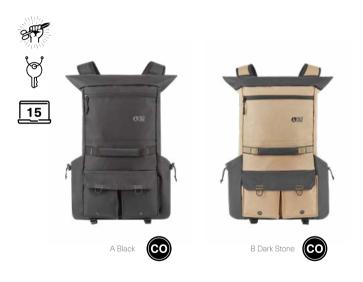

| HIKE                                                                                           | MOUNTAIN BIKE                                                                                                                                            | BAGS                                              |                                                    | SURF                 | ACCESSORIES               | DRINKWARE | PATCHES | SALES TOOLS | FEATURES |
|------------------------------------------------------------------------------------------------|----------------------------------------------------------------------------------------------------------------------------------------------------------|---------------------------------------------------|----------------------------------------------------|----------------------|---------------------------|-----------|---------|-------------|----------|
| WOMEN MEN                                                                                      | WOMEN MEN                                                                                                                                                | OUTDOOR STREET                                    | TRAVEL WETSUITS                                    | SWIMWEAR BOARDSHORTS | HATS/CAPS SOCKS UNDERWEAR |           |         |             |          |
|                                                                                                | + 2,5L W JKT<br>- 48% Circular Polyester 52% Re<br>andard, Oeko-Tex® Standard 100                                                                        |                                                   | 3 663270 779785                                    |                      | 0.00                      |           |         |             |          |
| XS-S-M-L-XL                                                                                    |                                                                                                                                                          |                                                   | SRP                                                |                      | R                         |           |         |             |          |
| SHELL<br><b>2.5 L</b>                                                                          |                                                                                                                                                          |                                                   |                                                    |                      |                           | 2         | 10      | 10          |          |
| DRYPL≟Y<br>10K/10K                                                                             | ·7/257                                                                                                                                                   |                                                   |                                                    | N                    | INT                       |           | In      | The         | 1        |
| REFLECTIVE                                                                                     |                                                                                                                                                          |                                                   |                                                    |                      |                           |           |         |             |          |
|                                                                                                | B Deep Water                                                                                                                                             |                                                   |                                                    |                      |                           |           |         | R           |          |
| treatment<br>LINING : Printed Backing<br>FEATURES : Fully-taped s<br>hood with single-point ad | yplay 10K/10K membrane - Teflor<br>eams - Packable jacket with self s<br>justment system - Brim hood - Y<br>iff adjustment with hook and loop<br>3,8 g - | towing pocket on right<br>KK® front zip - Side po | : hand side - Ergonomic<br>ockets with zip - Chest |                      |                           |           | 4       |             |          |