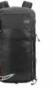

| HIKE                                                                                           | MOUNTAIN BIKE                                                                                                                                            | BAGS                                              |                                                    | SURF                 | ACCESSORIES               | DRINKWARE | PATCHES | SALES TOOLS | FEATURES |
|------------------------------------------------------------------------------------------------|----------------------------------------------------------------------------------------------------------------------------------------------------------|---------------------------------------------------|----------------------------------------------------|----------------------|---------------------------|-----------|---------|-------------|----------|
| WOMEN MEN                                                                                      | WOMEN MEN                                                                                                                                                | OUTDOOR STREET                                    | TRAVEL WETSUITS                                    | SWIMWEAR BOARDSHORTS | HATS/CAPS SOCKS UNDERWEAR |           |         |             |          |
|                                                                                                | + 2,5L W JKT<br>- 48% Circular Polyester 52% Re<br>andard, Oeko-Tex® Standard 100                                                                        |                                                   | 3 663270 779785                                    |                      | 0.00                      |           |         |             |          |
| XS-S-M-L-XL                                                                                    |                                                                                                                                                          |                                                   | SRP                                                |                      | R                         |           |         |             |          |
| SHELL<br><b>2.5 L</b>                                                                          |                                                                                                                                                          |                                                   |                                                    |                      |                           | 2         | 10      | 10          |          |
| DRYPL≟Y<br>10K/10K                                                                             | ·7/257                                                                                                                                                   |                                                   |                                                    | N                    | INT                       |           | In      | The         | 1        |
| REFLECTIVE                                                                                     |                                                                                                                                                          |                                                   |                                                    |                      |                           |           |         |             |          |
|                                                                                                | B Deep Water                                                                                                                                             |                                                   |                                                    |                      |                           |           |         | R           |          |
| treatment<br>LINING : Printed Backing<br>FEATURES : Fully-taped s<br>hood with single-point ad | yplay 10K/10K membrane - Teflor<br>eams - Packable jacket with self s<br>justment system - Brim hood - Y<br>iff adjustment with hook and loop<br>3,8 g - | towing pocket on right<br>KK® front zip - Side po | : hand side - Ergonomic<br>ockets with zip - Chest |                      |                           |           | 4       |             |          |