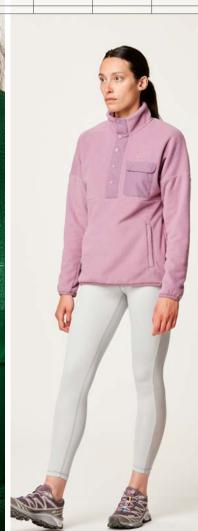

#### SWT150 TAHITA 1/4 GRID FLEECE

FABRIC : Grid Fleece - 64% Circular Polyester 30% Recycled Polyester 6% Spandex

ECO : Global Recycled Standard, Oeko-Tex® Standard 100 FIT : Straight

XS-S-M-L-XL

FEATURES : Dry Feel antimicrobial treatment - Dry Now wicking technology - YKK® zip front opening - Side pockets with zip under flap - Elastic binding on collar & cuff - 332,4g