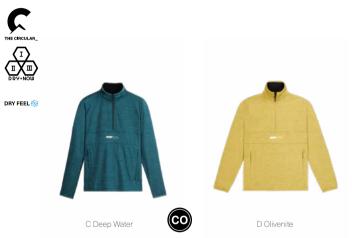

#### SWT160 WINDY 1/4 FLEECE

FABRIC : Knit - 93% Circular Polyester 7% Spandex ECO : Global Recycled Standard, Oeko-Tex® Standard 100 FIT : Regular

XS-S-M-L-XL

SRP

FEATURES : Dry Now Wicking Technology - YKK® chest zip - Sleeve cuff with thumbhole - Ribbed hem, cuffs, and collar - 229,9