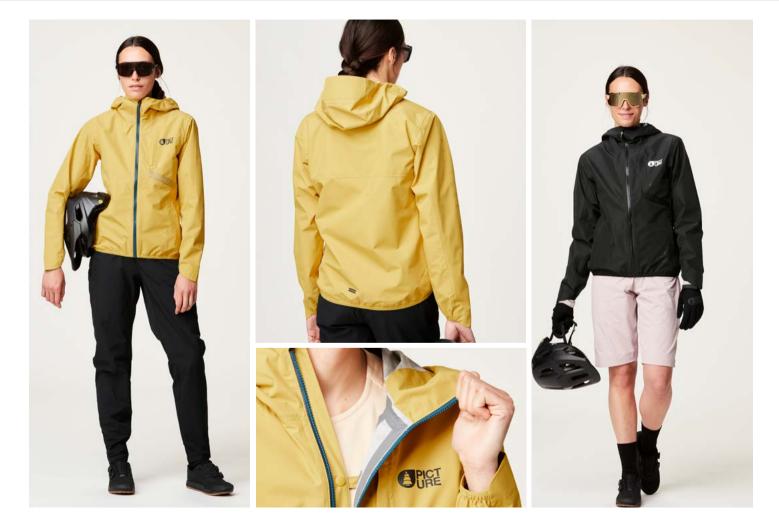

| HIKE                                                                                           | MOUNTAIN BIKE                                                                                                                                            | BAGS                                              |                                                    | SURF                 | ACCESSORIES               | DRINKWARE | PATCHES | SALES TOOLS | FEATURES |
|------------------------------------------------------------------------------------------------|----------------------------------------------------------------------------------------------------------------------------------------------------------|---------------------------------------------------|----------------------------------------------------|----------------------|---------------------------|-----------|---------|-------------|----------|
| WOMEN MEN                                                                                      | WOMEN MEN                                                                                                                                                | OUTDOOR STREET                                    | TRAVEL WETSUITS                                    | SWIMWEAR BOARDSHORTS | HATS/CAPS SOCKS UNDERWEAR |           |         |             |          |
|                                                                                                | + 2,5L W JKT<br>- 48% Circular Polyester 52% Re<br>andard, Oeko-Tex® Standard 100                                                                        |                                                   | 3 663270 779785                                    |                      | 0.00                      |           |         |             |          |
| XS-S-M-L-XL                                                                                    |                                                                                                                                                          |                                                   | SRP                                                |                      | R                         |           |         |             |          |
| SHELL<br><b>2.5 L</b>                                                                          |                                                                                                                                                          |                                                   |                                                    |                      |                           | 2         | 10      | 10          |          |
| DRYPL≟Y<br>10K/10K                                                                             | ·7/257                                                                                                                                                   |                                                   |                                                    | N                    | INT                       |           | In      | The         | 1        |
| REFLECTIVE                                                                                     |                                                                                                                                                          |                                                   |                                                    |                      |                           |           |         |             |          |
|                                                                                                | B Deep Water                                                                                                                                             |                                                   |                                                    |                      |                           |           |         | R           |          |
| treatment<br>LINING : Printed Backing<br>FEATURES : Fully-taped s<br>hood with single-point ad | yplay 10K/10K membrane - Teflor<br>eams - Packable jacket with self s<br>justment system - Brim hood - Y<br>iff adjustment with hook and loop<br>3,8 g - | towing pocket on right<br>KK® front zip - Side po | : hand side - Ergonomic<br>ockets with zip - Chest |                      |                           |           | 4       |             |          |

#### PACK IT UP!

The Abstral 2.5L W Jacket is the do-it-all high-performance jacket for any outdoor adventure.

This 2.5-layer stretch shell features Picture's 10K waterproof / 10K breathability DryPlay membrane.

Eco-engineered with a recycled and circular polyester shell and Teflon Eco EliteTM PFC-Free DWR treatment, it also features fully-taped seams, an integrated brim, and reflective detailing for full protection.

And when you no longer need protection from the elements, the vest rolls up and stuffs easily into the right zippered pocket.

Packable

Adjustable hood

Be part of the solution reflective print

Adjustable sleeve cuff