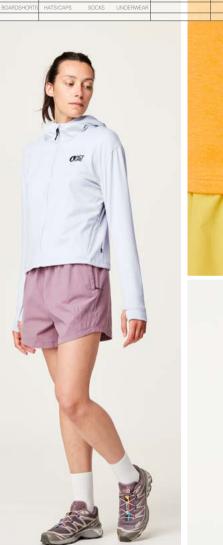

#### WVT344 ABSTRAL+ 2,5L W B JKT

FABRIC : Oxford 2,5 layers - 48% Circular Polyester 52% Recycled Polyester ECO : Global Recycled Standard, Oeko-Tex® Standard 100 FIT : Regular

XS-S-M-L-XL

SRP

MEMBRANE & DWR: Dryplay 10K/10K membrane - Teflon Ecoelite™ PFC free - Durable water repellent treatment

#### LINING : Printed Backing

FEATURES: Fully-taped seams - Dry Now Wicking Technology - Packable jacket with self stowing pocket on right hand side - Ergonomic hood with single-point adjustment system - Brim hood - YKK® front zip -Side pockets with zip - Chest pocket with zip - Sleeve cuff adjustment with hook and loop - Bottom hem adjustment system - Reflective details - Long back fit - 298.8 g

#### PACK IT UP!

The Abstral 2.5L W Jacket is the do-it-all high-performance jacket for any outdoor adventure.

This 2.5-layer stretch shell features Picture's 10K waterproof / 10K breathability DryPlay membrane.

Eco-engineered with a recycled and circular polyester shell and Teflon Eco EliteTM PFC-Free DWR treatment, it also features fully-taped seams, an integrated brim, and reflective detailing for full protection.