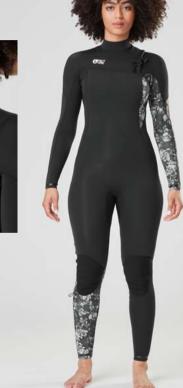

FABRIC : Stretch Polyester - 83% Recycled Polyester 17% Spandex ECO : Recycled Claim Standard, Global Recycled Standard, Oeko-Tex® Standard 100, Bluesign®

#### XS-S-M-L-XL

DRY FEEL 😽

A Bold Harmony

DRY FEEL 🇐

A Black

FEATURES : Dry Feel antimicrobial treatment - Dry Now wicking technology - Ergonomic high-waist -Body-mapping construction - Breathable mesh panels on the sides - Side pocket - 0,12g

#### WSH079 OSLON PRINTED TECH SHORTS

FABRIC : Plain - 50% Nylon 45% Organic Cotton 5% Spandex ECO: Oeko-Tex® Standard 100 FIT: Regular INFO: Picture Expedition logo

XS-S-M-L-XL

REFLECTIVE