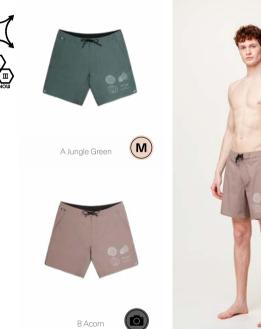

|        |           | SURF                 | ACC       | ESSOR | IES       | DRINKWARE | PATCHES | SALES TOOLS | FEATURES |
|-------|-----|---------|--------|----------------|--------|-----------|----------------------|-----------|-------|-----------|-----------|---------|-------------|----------|
| WOMEN | MEN | WOMEN   | MEN    | OUTDOOR STREET | TRAVEL | WETSUITS  | SWIMWEAR BOARDSHORTS | HATS/CAPS | SOCKS | UNDERWEAR |           |         |             |          |
|       |     |         |        | 1              |        | WOMEN MEN |                      |           |       |           |           |         |             |          |

### MBS069 THRUSTER 17 BRDS

**FABRIC :** Plain - 90% Circular Polyester 10% Spandex **ECO :** Oeko-Tex® Standard 100



28-30-32-34-36-38







### MBS070 BATTENS 15 BRDS

FABRIC : Plain - 50% Organic Cotton 47% Cotton 3% Spandex ECO : GOTS



S-M-L-XL-XXL

8



A Black





FEATURES: 15-inch outseam volley boardshort - Elastic waistband with drawstring - 4-way stretch construction - Dry Now wicking technology - Quick drying stretch fabric - Side pockets - Inner mesh brief liner - Chlorine and sunscreen resistant - Back pocket - Front print

FEATURES: 17-inch outseam boardshort - Flat waistband with drawstring - 4-way stretch construction -Dry Now wicking technology - Side pockets - Back pocket with hook and loop flap closure - Chlorine and sunscreen resistant - Front print

| HIKE  |     | MOUNTAI | N BIKE | BAGS           |        |           | SURF                 | ACC       | ESSOR | IES       | DRINKWARE | PATCHES | SALE