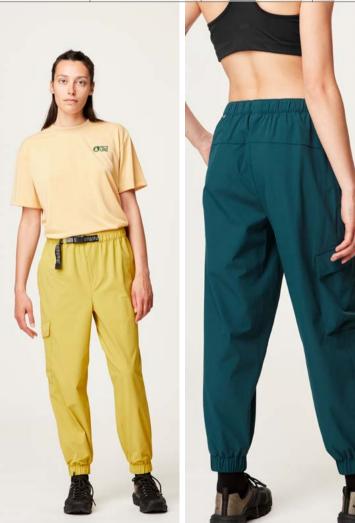

#### WPT114 PLESSUR STRETCH PANTS

FABRIC : Crinkle Fabric - 90% Recycled Nylon 10% Spandex ECO : Global Recycled Standard FIT :

XS-S-M-L-XL

MEMBRANE & DWR : Durable water repellent treatment

FEATURES : Outseam: 38 1/2 inches / 96,5cm - Elastic waist - Webbing belt - 4-way stretch construction
 Dry Now wicking technology - Side pockets with snap - Two side pockets - Bottom hem adjustment system - 0.38kg

| HIKE  |     | MOUNTA | IN BIKE | BAGS           |        |           | SURF                 | AC        | CESSOR | IES       | DRINKWARE | PATCHES | SALES TOOLS | FEATURES |
|-------|-----|--------|---------|----------------|--------|-----------|----------------------|-----------|--------|-----------|-----------|---------|-------------|----------|
| WOMEN | MEN | WOMEN  | MEN     | OUTDOOR STREET | TRAVEL | WETSUITS  | SWIMWEAR BOARDSHORTS | HATS/CAPS | SOCKS  | UNDERWEAR |           |         |             |          |
|       |     |        |         |                |        | WOMEN MEN |                      |           |        |           |           |         |             |          |