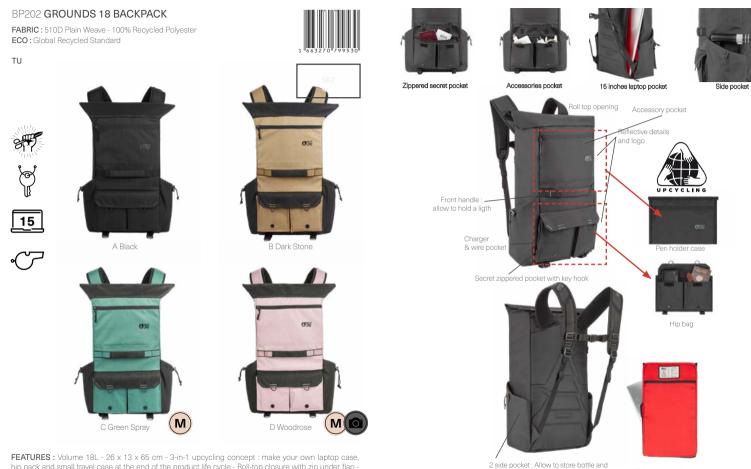

| HIKE                                                                                           | MOUNTAIN BIKE                                                                                                                                            | BAGS                                              |                                                    | SURF                 | ACCESSORIES               | DRINKWARE | PATCHES | SALES TOOLS | FEATURES |
|------------------------------------------------------------------------------------------------|----------------------------------------------------------------------------------------------------------------------------------------------------------|---------------------------------------------------|----------------------------------------------------|----------------------|---------------------------|-----------|---------|-------------|----------|
| WOMEN MEN                                                                                      | WOMEN MEN                                                                                                                                                | OUTDOOR STREET                                    | TRAVEL WETSUITS                                    | SWIMWEAR BOARDSHORTS | HATS/CAPS SOCKS UNDERWEAR |           |         |             |          |
|                                                                                                | + 2,5L W JKT<br>- 48% Circular Polyester 52% Re<br>andard, Oeko-Tex® Standard 100                                                                        |                                                   | 3 663270 779785                                    |                      | 0.00                      |           |         |             |          |
| XS-S-M-L-XL                                                                                    |                                                                                                                                                          |                                                   | SRP                                                |                      | R                         |           |         |             |          |
| SHELL<br><b>2.5 L</b>                                                                          |                                                                                                                                                          |                                                   |                                                    |                      |                           | 2         | 10      | 10          |          |
| DRYPL≟Y<br>10K/10K                                                                             | ·7/257                                                                                                                                                   |                                                   |                                                    | N                    | INT                       |           | In      | The         | 1        |
| REFLECTIVE                                                                                     |                                                                                                                                                          |                                                   |                                                    |                      |                           |           |         |             |          |
|                                                                                                | B Deep Water                                                                                                                                             |                                                   |                                                    |                      |                           |           |         | R           |          |
| treatment<br>LINING : Printed Backing<br>FEATURES : Fully-taped s<br>hood with single-point ad | yplay 10K/10K membrane - Teflor<br>eams - Packable jacket with self s<br>justment system - Brim hood - Y<br>iff adjustment with hook and loop<br>3,8 g - | towing pocket on right<br>KK® front zip - Side po | : hand side - Ergonomic<br>ockets with zip - Chest |                      |                           |           | 4       |             |          |

#### WVT344 ABSTRAL+ 2,5L W B JKT

FABRIC : Oxford 2,5 layers - 48% Circular Polyester 52% Recycled Polyester ECO : Global Recycled Standard, Oeko-Tex® Standard 100 FIT : Regular

XS-S-M-L-XL

SRP

MEMBRANE & DWR: Dryplay 10K/10K membrane - Teflon Ecoelite™ PFC free - Durable water repellent treatment

#### LINING : Printed Backing

FEATURES: Fully-taped seams - Dry Now Wicking Technology - Packable jacket with self stowing pocket on right hand side - Ergonomic hood with single-point adjustment system - Brim hood - YKK® front zip -Side pockets with zip - Chest pocket with zip - Sleeve cuff adjustment with hook and loop - Bottom hem adjustment system - Reflective details - Long back fit - 298.8 g