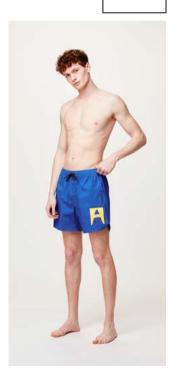

------|-----|---------|--------|----------------|--------|-----------|----------------------|-----------|-------|-----------|-----------|---------|-------------|----------|
| WOMEN | MEN | WOMEN   | MEN    | OUTDOOR STREET | TRAVEL | WETSUITS  | SWIMWEAR BOARDSHORTS | HATS/CAPS | SOCKS | UNDERWEAR |           |         |             |          |
|       |     |         |        | 1              |        | WOMEN MEN |                      |           |       |           |           |         |             |          |

### MBS069 THRUSTER 17 BRDS

**FABRIC :** Plain - 90% Circular Polyester 10% Spandex **ECO :** Oeko-Tex® Standard 100



28-30-32-34-36-38







### MBS070 BATTENS 15 BRDS

FABRIC : Plain - 50% Organic Cotton 47% Cotton 3% Spandex ECO : GOTS



S-M-L-XL-XXL

8



A Black





FEATURES: 15-inch outseam volley boardshort - Elastic waistband with drawstring - 4-way stretch construction - Dry Now wicking technology - Quick drying stretch fabric - Side pockets - Inner mesh brief liner - Chlorine and sunscreen resistant - Back pocket - Front print

FEATURES: 17-inch outseam boardshort - Flat waistband with drawstring - 4-way stretch construction -Dry Now wicking technology - Side pockets - Back pocket with hook and loop flap closure - Chlorine and sunscreen resistant - Front print

| HIKE  |     | MOUNTAI | N BIKE | BAGS           |        |           | SURF                 | ACC       | ESSOR | IES       | DRINKWARE | PATCHES | SALES TOOLS | FEATURES |
|-------|-----|---------|--------|----------------|--------|-----------|----------------------|-----------|------