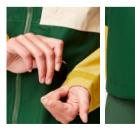

| HIKE                                                                                           | MOUNTAIN BIKE                                                                                                                                            | BAGS                                              |                                                    | SURF                 | ACCESSORIES               | DRINKWARE | PATCHES | SALES TOOLS | FEATURES |
|------------------------------------------------------------------------------------------------|----------------------------------------------------------------------------------------------------------------------------------------------------------|---------------------------------------------------|----------------------------------------------------|----------------------|---------------------------|-----------|---------|-------------|----------|
| WOMEN MEN                                                                                      | WOMEN MEN                                                                                                                                                | OUTDOOR STREET                                    | TRAVEL WETSUITS                                    | SWIMWEAR BOARDSHORTS | HATS/CAPS SOCKS UNDERWEAR |           |         |             |          |
|                                                                                                | + 2,5L W JKT<br>- 48% Circular Polyester 52% Re<br>andard, Oeko-Tex® Standard 100                                                                        |                                                   | 3 663270 779785                                    |                      | 0.00                      |           |         |             |          |
| XS-S-M-L-XL                                                                                    |                                                                                                                                                          |                                                   | SRP                                                |                      | R                         |           |         |             |          |
| SHELL<br><b>2.5 L</b>                                                                          |                                                                                                                                                          |                                                   |                                                    |                      |                           | 2         | 10      | 10          |          |
| DRYPL≟Y<br>10K/10K                                                                             | ·7/257                                                                                                                                                   |                                                   |                                                    | N                    | INT                       |           | In      | The         | 1        |
| REFLECTIVE                                                                                     |                                                                                                                                                          |                                                   |                                                    |                      |                           |           |         |             |          |
|                                                                                                | B Deep Water                                                                                                                                             |                                                   |                                                    |                      |                           |           |         | R           |          |
| treatment<br>LINING : Printed Backing<br>FEATURES : Fully-taped s<br>hood with single-point ad | yplay 10K/10K membrane - Teflor<br>eams - Packable jacket with self s<br>justment system - Brim hood - Y<br>iff adjustment with hook and loop<br>3,8 g - | towing pocket on right<br>KK® front zip - Side po | : hand side - Ergonomic<br>ockets with zip - Chest |                      |                           |           | 4       |             |          |