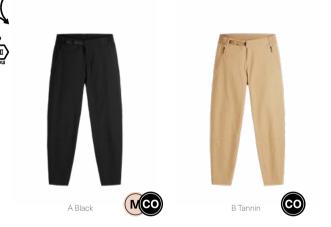

#### WPT114 PLESSUR STRETCH PANTS

FABRIC : Crinkle Fabric - 90% Recycled Nylon 10% Spandex ECO : Global Recycled Standard FIT :

XS-S-M-L-XL

MEMBRANE & DWR : Durable water repellent treatment

FEATURES : Outseam: 38 1/2 inches / 96,5cm - Elastic waist - Webbing belt - 4-way stretch construction
 Dry Now wicking technology - Side pockets with snap - Two side pockets - Bottom hem adjustment system - 0.38kg

| HIKE  |     | MOUNTA | IN BIKE | BAGS           |        |           | SURF                 | AC        | CESSOR | IES       | DRINKWARE | PATCHES | SALES TOOLS | FEATURES |
|-------|-----|--------|---------|----------------|--------|-----------|----------------------|-----------|--------|-----------|-----------|---------|-------------|----------|
| WOMEN | MEN | WOMEN  | MEN     | OUTDOOR STREET | TRAVEL | WETSUITS  | SWIMWEAR BOARDSHORTS | HATS/CAPS | SOCKS  | UNDERWEAR |           |         |             |          |
|       |     |        |         |                |        | WOMEN MEN |                      |           |        |           |           |         |             |          |

#### WPT112 TULEE WARM STRETCH PANTS

FABRIC : Plain - 96% Recycled Nylon 4% Spandex ECO : Global Recycled Polyester, Oeko-Tex® Standard 100 FIT: Regular

XS-S-M-L-XL

#### WPT113 TULEE STRETCH PANTS

FABRIC : Crinkle Fabric - 90% Recycled Nylon 10% Spandex ECO: Global Recycled Standard FIT: Regular

A Black

XS-S-M-L-XL

B Black

C Shadow Gray

MEMBRANE & DWR : Teflon Ecoelite™ PFC free durable water repellent treatment FEATURES : Outseam : 35 inches / 89 cm - 4-way stretch construction - Dry Now wicking technology -Elastic waistband - Side pockets with zip

MEMBRANE & DWR : Durable water repellent treatment

FEATURES : Outseam : 35 inches / 89 cm - 4-way stretch construction - Dry Now wicking technology -Elastic waistband - Side pockets with zip

(**M**)

(co

| HIKE                                                                    | MOUNTAIN BIKE                                                                                      | BAGS           |        |                       | SURF                 | ACCESSORIES               | DRINKWARE      | PATCHES | SALES TOOLS | FEATURES |
|-------------------------------------------------------------------------|----------------------------------------------------------------------------------------------------|----------------|--------|-----------------------|----------------------|---------------------------|----------------|---------|-------------|----------|
| WOMEN MEN                                                               | WOMEN MEN                                                                                          | OUTDOOR STREET | TRAVEL | WETSUITS<br>WOMEN MEN | SWIMWEAR BOARDSHORTS | HATS/CAPS SOCKS UNDERWEAR |                |         |             |          |
| ECO : Global Recycled Sta<br>FIT : Regular<br>INFO : Picture Expedition | 00% Recycled Nylon 10% Spande<br>andard                                                            | ×              | 3 6632 | 70"700185"            |                      |                           | uerin (1) a se |         | 0           |          |
| XS-S-M-L-XL                                                             | ACashew                                                                                            |                |        | SRP                   |                      |                           |                |         |             |          |
|                                                                         | flon Ecoelite™ PFC free durable v<br>5 inches / 89 cm - 4-way stretch o<br>ockets with zip - 220 g |                |        | echnology -           |                      |                           | 2)             |         |             |          |