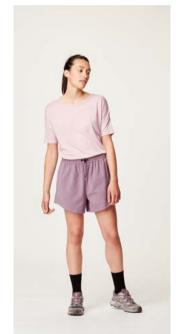

--------|-----------|--------|-----------|-----------|---------|-------------|----------|
| WOMEN | MEN | WOMEN  | MEN     | OUTDOOR STREET | TRAVEL | WETSUITS  | SWIMWEAR BOARDSHORTS | HATS/CAPS | SOCKS  | UNDERWEAR |           |         |             |          |
|       |     |        |         |                |        | WOMEN MEN |                      |           |        |           |           |         |             |          |

#### WSH079 OSLON PRINTED TECH SHORTS

FABRIC : Plain - 50% Nylon 45% Organic Cotton 5% Spandex ECO: Oeko-Tex® Standard 100 FIT: Regular INFO: Picture Expedition logo

XS-S-M-L-XL

REFLECTIVE



#### WSH087 OSLON TECH SHORTS

FABRIC : Plain - 50% Nylon 45% Organic Cotton 5% Spandex ECO: Oeko-Tex® Standard 100

A Black





#### XS-S-M-L-XL

REFLECTIVE





B Grapeade



A Geology Cream

(co)

FEATURES : Outseam : 14 inches / 35,6cm - High-waist - 4-way stretch construction - Dry Now wicking technology - Elastic waistband with drawstring - Side pockets with zip - Reflective details - 220 g

FEATURES : Outseam : 14 inches / 35,6cm - High-waist - 4-way stretch construction - Dry Now wicking technology - Elastic waistband with drawstring - Side pockets with zip - Reflective details - 0.17kg

| НІКЕ  | E İ | MOUNTA | IN BIKE | BAGS           |        |           | SURF                 | ACC       | CESSORI | IES       | DRINKWARE | PATCHES | SALES TOOLS | FEATURES |
|-------|-----|--------|---------|----------------|--------|-----------|----------------------|-----------|---------|-----------|-----------|---------|-------------|----------|
| WO