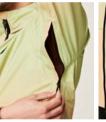

| HIKE                                                                                           | MOUNTAIN BIKE                                                                                                                                            | BAGS                                              |                                                    | SURF                 | ACCESSORIES               | DRINKWARE | PATCHES | SALES TOOLS | FEATURES |
|------------------------------------------------------------------------------------------------|----------------------------------------------------------------------------------------------------------------------------------------------------------|---------------------------------------------------|----------------------------------------------------|----------------------|---------------------------|-----------|---------|-------------|----------|
| WOMEN MEN                                                                                      | WOMEN MEN                                                                                                                                                | OUTDOOR STREET                                    | TRAVEL WETSUITS                                    | SWIMWEAR BOARDSHORTS | HATS/CAPS SOCKS UNDERWEAR |           |         |             |          |
|                                                                                                | + 2,5L W JKT<br>- 48% Circular Polyester 52% Re<br>andard, Oeko-Tex® Standard 100                                                                        |                                                   | 3 663270 779785                                    |                      | 0.00                      |           |         |             |          |
| XS-S-M-L-XL                                                                                    |                                                                                                                                                          |                                                   | SRP                                                |                      | R                         |           |         |             |          |
| SHELL<br><b>2.5 L</b>                                                                          |                                                                                                                                                          |                                                   |                                                    |                      |                           | 2         | 10      | 10          |          |
| DRYPL≟Y<br>10K/10K                                                                             | ·7/257                                                                                                                                                   |                                                   |                                                    | N                    | INT                       |           | In      | The         | 1        |
| REFLECTIVE                                                                                     |                                                                                                                                                          |                                                   |                                                    |                      |                           |           |         |             |          |
|                                                                                                | B Deep Water                                                                                                                                             |                                                   |                                                    |                      |                           |           |         | R           |          |
| treatment<br>LINING : Printed Backing<br>FEATURES : Fully-taped s<br>hood with single-point ad | yplay 10K/10K membrane - Teflor<br>eams - Packable jacket with self s<br>justment system - Brim hood - Y<br>iff adjustment with hook and loop<br>3,8 g - | towing pocket on right<br>KK® front zip - Side po | : hand side - Ergonomic<br>ockets with zip - Chest |                      |                           |           | 4       |             |          |