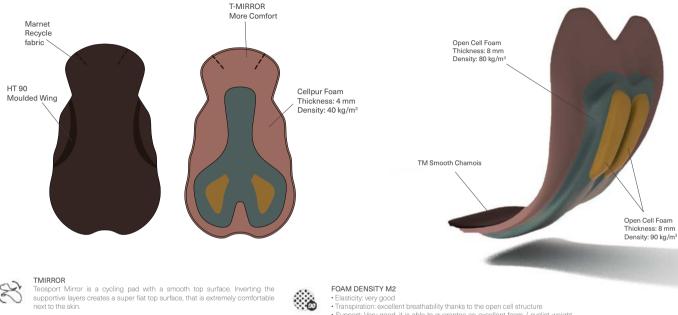

- UPF50+ maximum UV protection

| HIKE  |     | MOUNTAI | N BIKE | BAGS           |        |           | SURF                 | ACO       | CESSOR | IES       | DRINKWARE | PATCHES | SALES TOOLS | FEATURES |
|-------|-----|---------|--------|----------------|--------|-----------|----------------------|-----------|--------|-----------|-----------|---------|-------------|----------|
| WOMEN | MEN | WOMEN   | MEN    | OUTDOOR STREET | TRAVEL | WETSUITS  | SWIMWEAR BOARDSHORTS | HATS/CAPS | SOCKS  | UNDERWEAR |           |         |             |          |
|       |     |         |        |                |        | WOMEN MEN |                      |           |        |           |           |         |             |          |

# PICTURE'S CHAMOIS : MULTI DENSITY PAD FOR THE BEST COMFORT



#### FABRIC

Marnets is a new polyester thread that can boast the same quality as the virgin polyester and used for high quality eco-sustainable fabrics. It's obtained by a sophisticated and complex recycling process of the recovered fishing nets, together with other materials.

# FOAM cellour

cellpur® is a green foam. This particular type of foam contains Tencel®, an essential natural components derivation that makes the foam high performing and eco-friendly.

#### HT90



**MARNETS** 

A y-shaped moulded chamois which incorporates wings set at 90 degrees. High Technology 90 uses revolutionary seamless technology so this pad conforms closely to the body and follows all movements perfectly. HT90 technology reduces friction, redness and discomfort in the inguinal area during pedalling. S