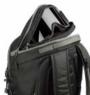

| HIKE                                                                                           | MOUNTAIN BIKE                                                                                                                                            | BAGS                                              |                                                    | SURF                 | ACCESSORIES               | DRINKWARE | PATCHES | SALES TOOLS | FEATURES |
|------------------------------------------------------------------------------------------------|----------------------------------------------------------------------------------------------------------------------------------------------------------|---------------------------------------------------|----------------------------------------------------|----------------------|---------------------------|-----------|---------|-------------|----------|
| WOMEN MEN                                                                                      | WOMEN MEN                                                                                                                                                | OUTDOOR STREET                                    | TRAVEL WETSUITS                                    | SWIMWEAR BOARDSHORTS | HATS/CAPS SOCKS UNDERWEAR |           |         |             |          |
|                                                                                                | + 2,5L W JKT<br>- 48% Circular Polyester 52% Re<br>andard, Oeko-Tex® Standard 100                                                                        |                                                   | 3 663270 779785                                    |                      | 0.00                      |           |         |             |          |
| XS-S-M-L-XL                                                                                    |                                                                                                                                                          |                                                   | SRP                                                |                      | R                         |           |         |             |          |
| SHELL<br><b>2.5 L</b>                                                                          |                                                                                                                                                          |                                                   |                                                    |                      |                           | 2         | 10      | 10          |          |
| DRYPL≟Y<br>10K/10K                                                                             | ·7/257                                                                                                                                                   |                                                   |                                                    | N                    | INT                       |           | In      | The         | 1        |
| REFLECTIVE                                                                                     |                                                                                                                                                          |                                                   |                                                    |                      |                           |           |         |             |          |
|                                                                                                | B Deep Water                                                                                                                                             |                                                   |                                                    |                      |                           |           |         | R           |          |
| treatment<br>LINING : Printed Backing<br>FEATURES : Fully-taped s<br>hood with single-point ad | yplay 10K/10K membrane - Teflor<br>eams - Packable jacket with self s<br>justment system - Brim hood - Y<br>iff adjustment with hook and loop<br>3,8 g - | towing pocket on right<br>KK® front zip - Side po | : hand side - Ergonomic<br>ockets with zip - Chest |                      |                           |           | 4       |             |          |