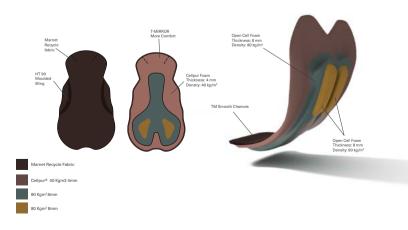

#### WPT114 PLESSUR STRETCH PANTS

FABRIC : Crinkle Fabric - 90% Recycled Nylon 10% Spandex ECO : Global Recycled Standard FIT :

XS-S-M-L-XL

MEMBRANE & DWR : Durable water repellent treatment

FEATURES : Outseam: 38 1/2 inches / 96,5cm - Elastic waist - Webbing belt - 4-way stretch construction
 Dry Now wicking technology - Side pockets with snap - Two side pockets - Bottom hem adjustment system - 0.38kg

| HIKE  |     | MOUNTA | IN BIKE | BAGS           |        |           | SURF                 | AC        | CESSOR | IES       | DRINKWARE | PATCHES | SALES TOOLS | FEATURES |
|-------|-----|--------|---------|----------------|--------|-----------|----------------------|-----------|--------|-----------|-----------|---------|-------------|----------|
| WOMEN | MEN | WOMEN  | MEN     | OUTDOOR STREET | TRAVEL | WETSUITS  | SWIMWEAR BOARDSHORTS | HATS/CAPS | SOCKS  | UNDERWEAR |           |         |             |          |
|       |     |        |         |                |        | WOMEN MEN |                      |           |        |           |           |         |             |          |

#### WPT112 TULEE WARM STRETCH PANTS

FABRIC : Plain - 96% Recycled Nylon 4% Spandex ECO : Global Recycled Polyester, Oeko-Tex® Standard 100 FIT: Regular

XS-S-M-L-XL

#### WPT113 TULEE STRETCH PANTS

FABRIC : Crinkle Fabric - 90% Recycled Nylon 10% Spandex ECO: Global Recycled Standard FIT: Regular

A Black

XS-S-M-L-XL

B Black

C Shadow Gray

MEMBRANE & DWR : Teflon Ecoelite™ PFC free durable water repellent treatment FEATURES : Outseam : 35 inches / 89 cm - 4-way stretch construction - Dry Now wicking technology -Elastic waistband - Side pockets with zip

MEMBRANE & DWR : Durable water repellent treatment

FEATURES : Outseam : 35 inches / 89 cm - 4-way stretch construction - Dry Now wicking technology -Elastic waistband - Side pockets with zip

(**M**)

(co

| HIKE                                                                    | MOUNTAIN BIKE                                                                                      | BAGS           |        |                       | SURF                 | ACCESSORIES               | DRINKWARE      | PATCHES | SALES TOOLS | FEATURES |
|-------------------------------------------------------------------------|----------------------------------------------------------------------------------------------------|----------------|--------|-----------------------|----------------------|---------------------------|----------------|---------|-------------|----------|
| WOMEN MEN                                                               | WOMEN MEN                                                                                          | OUTDOOR STREET | TRAVEL | WETSUITS<br>WOMEN MEN | SWIMWEAR BOARDSHORTS | HATS/CAPS SOCKS UNDERWEAR |                |         |             |          |
| ECO : Global Recycled Sta<br>FIT : Regular<br>INFO : Picture Expedition | 00% Recycled Nylon 10% Spande<br>andard                                                            | ×              | 3 6632 | 70"700185"            |                      |                           | uerin (1) a se |         | 0           |          |
| XS-S-M-L-XL                                                             | ACashew                                                                                            |                |        | SRP                   |                      |                           |                |         |             |          |
|                                                                         | flon Ecoelite™ PFC free durable v<br>5 inches / 89 cm - 4-way stretch o<br>ockets with zip - 220 g |                |        | echnology -           |                      |                           | 2)             |         |             |          |