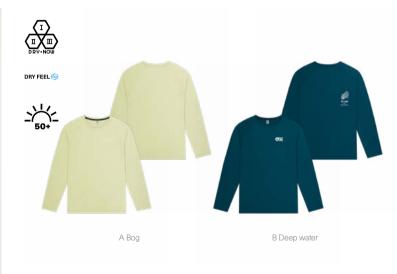

#### WTS507 ACCLAS MERINO TECH TEE

FABRIC : Merino Wool & Tencel® - 50% Merino Wool 50% Tencel® ECO : Global Recycled Polyester, Oeko-Tex® Standard 100, Responsable Wool Standard

FIT : Regular

XS-S-M-L-XL

FABRIC : Poly Tencel - 42% Circular Polyester 46% Polyester 12% Tencel ECO : Global Recycled Standard, Oeko-Tex® Standard 100 FIT : Regular

FEATURES : Long back fit - Flatlock seams - Body-mapping construction - Dry Feel antimicrobial treatment

FEATURES : Dry Feel antimicrobial treatment - Dry Now wicking technology - Back print - Rubber logo - UPF50+ - 196,4g

| HIKE  |     | MOUNTAI | N BIKE | BAGS           |        |           | SURF                 | ACO       | CESSOR | IES       | DRINKWARE | PATCHES | SALES TOOLS | FEATURES |
|-------|-----|---------|--------|----------------|--------|-----------|----------------------|-----------|--------|-----------|-----------|---------|-------------|----------|
| WOMEN | MEN | WOMEN   | MEN    | OUTDOOR STREET | TRAVEL | WETSUITS  | SWIMWEAR BOARDSHORTS | HATS/CAPS | SOCKS  | UNDERWEAR |           |         |             |          |
|       |     |         |        |                |        | WOMEN MEN |                      |           |        |           |           |         |             |          |