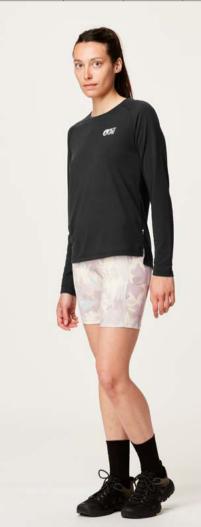

FEATURES : Dry Feel antimicrobial treatment - Dry Now wicking technology - Back print - Rubber logo - UPF50+ - 196,4g

| HIKE  |     | MOUNTAI | N BIKE | BAGS           |        |           | SURF                 | ACO       | CESSOR | IES       | DRINKWARE | PATCHES | SALES TOOLS | FEATURES |
|-------|-----|---------|--------|----------------|--------|-----------|----------------------|-----------|--------|-----------|-----------|---------|-------------|----------|
| WOMEN | MEN | WOMEN   | MEN    | OUTDOOR STREET | TRAVEL | WETSUITS  | SWIMWEAR BOARDSHORTS | HATS/CAPS | SOCKS  | UNDERWEAR |           |         |             |          |
|       |     |         |        |                |        | WOMEN MEN |                      |           |        |           |           |         |             |          |

FEATURES : Dry Feel antimicrobial treatment - Dry Now wicking technology - UPF50+ maximum UV protection - Reflective details - Print on front - 75,7g

FEATURES : Dry Feel antimicrobial treatment - Dry Now wicking technology - UPF50+ maximum UV protection - Body-mapping construction - Laser-cut holes details - 75,7g