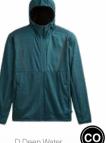

#### WVT344 ABSTRAL+ 2,5L W B JKT

FABRIC : Oxford 2,5 layers - 48% Circular Polyester 52% Recycled Polyester ECO : Global Recycled Standard, Oeko-Tex® Standard 100 FIT : Regular

XS-S-M-L-XL

SRP

MEMBRANE & DWR: Dryplay 10K/10K membrane - Teflon Ecoelite™ PFC free - Durable water repellent treatment

#### LINING : Printed Backing

FEATURES: Fully-taped seams - Dry Now Wicking Technology - Packable jacket with self stowing pocket on right hand side - Ergonomic hood with single-point adjustment system - Brim hood - YKK® front zip -Side pockets with zip - Chest pocket with zip - Sleeve cuff adjustment with hook and loop - Bottom hem adjustment system - Reflective details - Long back fit - 298.8 g