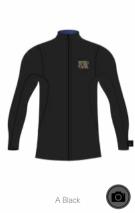

#### WVT330 CAUVANA TECH VEST

FABRIC : 30D Light Ripstop - 100% Recycled Polyester ECO : Global Recycled Standard, Bluesign® FIT : Regular

XS-S-M-L-XL

XS-S-M-L-XL

A Black

MEMBRANE & DWR : Down proof - Teflon Ecoelite™ PFC free - Durable water repellent treatment INSULATION : 80/20 RDS Down, Fill Power 600, 80gr/m2 body, 49gr/m2 sleeve, 20gr/m2 hood LINING : 30D Light Taffeta - 100% Polyester