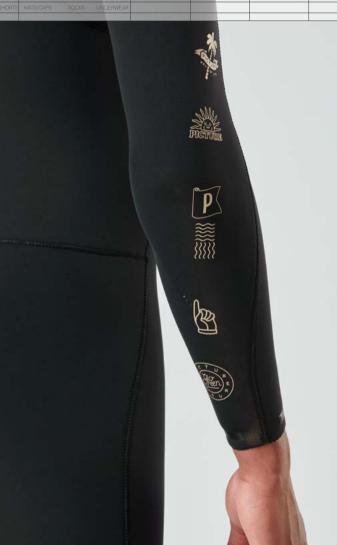

#### LG083 CIDELLE 7/8 TECH LEGGINGS

FABRIC : Stretch Polyester - 83% Recycled Polyester 17% Spandex ECO : Recycled Claim Standard, Global Recycled Standard, Oeko-Tex® Standard 100, Bluesign®

FIT : Slim

XS-S-M-L-XL

SRP

DRY FEEL 🇐

FEATURES : Ergonomic high-waist - Dry Feel antimicrobial treatment - Dry Now wicking technology - Body-mapping construction - 7/8 length - Reflective details - 170 g

| HIKE  |     | MOUNTAIN BIKE |     | BAGS           |        |           | SURF                 | ACCESSORIES |       |           | DRINKWARE | PATCHES | SALES TOOLS | FEATURES |
|-------|-----|---------------|-----|----------------|--------|-----------|----------------------|-------------|-------|-----------|-----------|---------|-------------|----------|
| WOMEN | MEN | WOMEN         | MEN | OUTDOOR STREET | TRAVEL | WETSUITS  | SWIMWEAR BOARDSHORTS | HATS/CAPS   | SOCKS | UNDERWEAR |           |         |             |          |
|       |     |               |     |                |        | WOMEN MEN |                      |             |       |           |           |         |             |          |