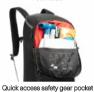

|             |          |
|       |     |        |         |                |        | WOMEN MEN |                      |           |       |           |           |         |             |          |

### BP190 KOMIT 22 BACKPACK

FABRIC: 600D Plain Weave - 100% Recycled Polyester ECO: Global Recycled Standard



ΤU



#### LINING: 150 Plain polyester -100% recycled polyester

FEATURES : A Frame ski carry - Vertical snowboard carry - Hydration system compatible - Safety print inside the quick access - Safety wisthle on sternum strap - Quickaccess safety gear pocket - Helmet holder - Heat-formed backpanel - Waist belt tool loops -Zippered back-panel access to main compartment - Waist belt pocket - 1085 g









Ice axe carry



Hydration system compatible



Heat-formed back-panel









Fleece-lined goggle pocket



Helmet holder



















| HIKE  |     | MOUNTA | N BIKE | BAGS           |        |           | SURF                 | ACC       | ESSOR | IES       | DRINKWARE | PATCHES | SALES TOOLS | FEATURES |
|-------|-----|--------|--------|----------------|--------|-----------|----------------------|-----------|-------|-----------|-----------|---------|-------------|----------|
| WOMEN | MEN | WOMEN  | MEN    | OUTDOOR STREET | TRAVEL | WETSUITS  | SWIMWEAR BOARDSHORTS | HATS/CAPS | SOCKS | UNDERWEAR |           |         |             |          |
|       |     |        |        |                |        | WOMEN MEN |                      |           |       |           |           |         |             |          |

# BP191 KOMIT 18 BACKPACK

FABRI