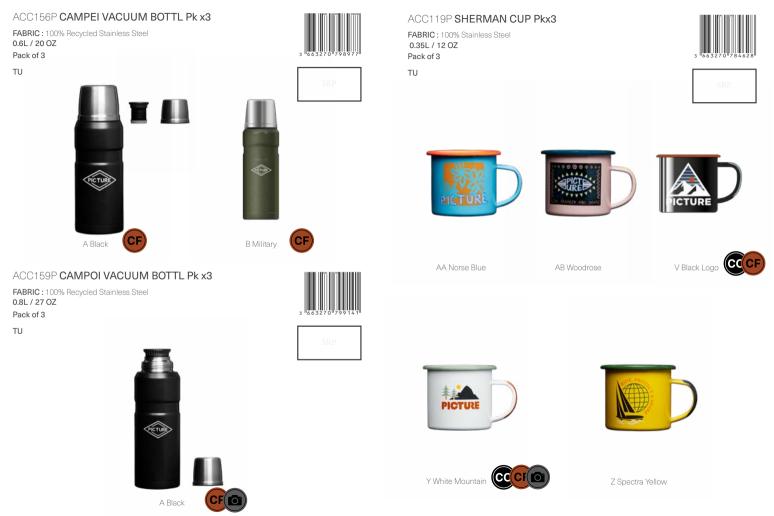

Pk x3

FABRIC: 100% Recycled Stainless Steel 0.75l / 26 oz Pack of 3







FABRIC : 100% Stainless Steel ECO: BPA Free PACK : Pack of 3

ΤU













| HIKE      | MOUNTAIN BIKE | BAGS                  | SURF                          | ACCESSORIES               | DRINKWARE | PATCHES | SALES TOOLS | FEATURES |
|-----------|---------------|-----------------------|-------------------------------|---------------------------|-----------|---------|-------------|----------|
| WOMEN MEN | WOMEN MEN     | OUTDOOR STREET TRAVEL | WETSUITS SWIMWEAR BOARDSHORTS | HATS/CAPS SOCKS UNDERWEAR |           |         |             |          |
|           |               |                       | WOMEN MEN                     |                           |           |         |             |          |



| HIKE      | MOUNTAIN BIKE | BAGS                  | SURF                          | ACCESSORIES               | DRINKWARE | PATCHES | SALES TOOLS | FEATURES |
|-----------|---------------|-----------------------|-------------------------------|---------------------------|-----------|---------|-------------|----------|
| WOMEN MEN | WOMEN MEN     | OUTDOOR STREET TRAVEL | WETSUITS SWIMWEAR BOARDSHORTS | HATS/CAPS SOCKS UNDERWEAR |           |         |             |          |
|           |               | []                    | WOMEN MEN                     |                           |           |         |             |          |

#### ACC124P TIMO INSULATED CUP Pk x3

FABRIC : 100% Stainless Steel 0.40L / 14 OZ Pack of 3

ΤU





O Black Logo P Roc Blue





ACC158P BIVOUAC PARTY