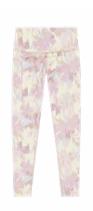

#### LG096 DESIDUOUS 7/8 PRINTED TECH LEGGINGS

FABRIC : Stretch Polyester - 83% Recycled Polyester 17% Spandex ECO: Recycled Claim Standard, Global Recycled Standard, Oeko-Tex® Standard 100. Bluesian®

XS-S-M-L-XL

FABRIC : Stretch Polyester - 83% Recycled Polyester 17% Spandex ECO: Recycled Claim Standard, Global Recycled Standard, Oeko-Tex® Standard 100. Bluesian®

XS-S-M-L-XL

DRY FEEL 🥱

A Bold Harmony Print

FEATURES : Ergonomic high-waist - Dry Feel antimicrobial treatment - Dry Now wicking technology -Body-mapping construction - Breathable mesh panels on the sides - Side pocket - 7/8 length - 0,165g

FEATURES : Ergonomic high-waist - Dry Feel antimicrobial treatment - Dry Now wicking technology -Body-mapping construction - Breathable mesh panels on the sides - Side pocket - 7/8 length - 0,165g

| HIKE  |     | MOUNTAIN BIKE |     | BAGS           |        |           | SURF                 | ACCESSORIES |       |           | DRINKWARE | PATCHES | SALES TOOLS | FEATURES |
|-------|-----|---------------|-----|----------------|--------|-----------|----------------------|-------------|-------|-----------|-----------|---------|-------------|----------|
| WOMEN | MEN | WOMEN         | MEN | OUTDOOR STREET | TRAVEL | WETSUITS  | SWIMWEAR BOARDSHORTS | HATS/CAPS   | SOCKS | UNDERWEAR |           |         |             |          |
|       |     |               |     |                |        | WOMEN MEN |                      |             |       |           |           |         |             |          |