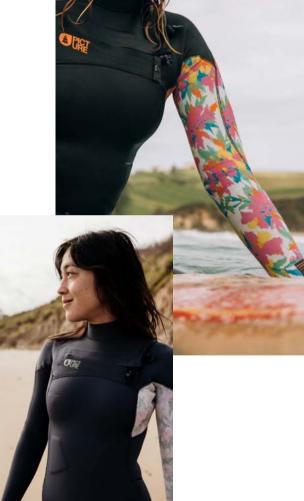

#### WSH079 OSLON PRINTED TECH SHORTS

FABRIC : Plain - 50% Nylon 45% Organic Cotton 5% Spandex ECO: Oeko-Tex® Standard 100 FIT: Regular INFO: Picture Expedition logo

XS-S-M-L-XL

REFLECTIVE