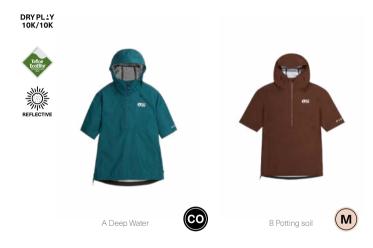

| HIKE                                                                                           | MOUNTAIN BIKE                                                                                                                                            | BAGS                                              |                                                    | SURF                 | ACCESSORIES               | DRINKWARE | PATCHES | SALES TOOLS | FEATURES |
|------------------------------------------------------------------------------------------------|----------------------------------------------------------------------------------------------------------------------------------------------------------|---------------------------------------------------|----------------------------------------------------|----------------------|---------------------------|-----------|---------|-------------|----------|
| WOMEN MEN                                                                                      | WOMEN MEN                                                                                                                                                | OUTDOOR STREET                                    | TRAVEL WETSUITS                                    | SWIMWEAR BOARDSHORTS | HATS/CAPS SOCKS UNDERWEAR |           |         |             |          |
|                                                                                                | + 2,5L W JKT<br>- 48% Circular Polyester 52% Re<br>andard, Oeko-Tex® Standard 100                                                                        |                                                   | 3 663270 779785                                    |                      | 0.00                      |           |         |             |          |
| XS-S-M-L-XL                                                                                    |                                                                                                                                                          |                                                   | SRP                                                |                      | R                         |           |         |             |          |
| SHELL<br><b>2.5 L</b>                                                                          |                                                                                                                                                          |                                                   |                                                    |                      |                           | 2         | 10      | 10          |          |
| DRYPL≟Y<br>10K/10K                                                                             | ·7/257                                                                                                                                                   |                                                   |                                                    | N                    | INT                       |           | In      | The         | 1        |
| REFLECTIVE                                                                                     |                                                                                                                                                          |                                                   |                                                    |                      |                           |           |         |             |          |
|                                                                                                | B Deep Water                                                                                                                                             |                                                   |                                                    |                      |                           |           |         | R           |          |
| treatment<br>LINING : Printed Backing<br>FEATURES : Fully-taped s<br>hood with single-point ad | yplay 10K/10K membrane - Teflor<br>eams - Packable jacket with self s<br>justment system - Brim hood - Y<br>iff adjustment with hook and loop<br>3,8 g - | towing pocket on right<br>KK® front zip - Side po | : hand side - Ergonomic<br>ockets with zip - Chest |                      |                           |           | 4       |             |          |

#### WVT344 ABSTRAL+ 2,5L W B JKT

FABRIC : Oxford 2,5 layers - 48% Circular Polyester 52% Recycled Polyester ECO : Global Recycled Standard, Oeko-Tex® Standard 100 FIT : Regular

XS-S-M-L-XL

SRP

MEMBRANE & DWR: Dryplay 10K/10K membrane - Teflon Ecoelite™ PFC free - Durable water repellent treatment

#### LINING : Printed Backing

FEATURES: Fully-taped seams - Dry Now Wicking Technology - Packable jacket with self stowing pocket on right hand side - Ergonomic hood with single-point adjustment system - Brim hood - YKK® front zip -Side pockets with zip - Chest pocket with zip - Sleeve cuff adjustment with hook and loop - Bottom hem adjustment system - Reflective details - Long back fit - 298.8 g

#### PACK IT UP!

The Abstral 2.5L W Jacket is the do-it-all high-performance jacket for any outdoor adventure.

This 2.5-layer stretch shell features Picture's 10K waterproof / 10K breathability DryPlay membrane.

Eco-engineered with a recycled and circular polyester shell and Teflon Eco EliteTM PFC-Free DWR treatment, it also features fully-taped seams, an integrated brim, and reflective detailing for full protection.

And when you no longer need protection from the elements, the vest rolls up and stuffs easily into the right zippered pocket.

Packable

Adjustable hood

Be part of the solution reflective print

Adjustable sleeve cuff

Reflective tape print

- 430,1g

| HIKE |     | MOUNTA | IN BIKE | BAGS           |        |           | SURF                 | ACO       | CESSOR | ES        | DRINKWARE | PATCHES | SALES TOOLS | FEATURES |
|------|-----|--------|---------|----------------|--------|-----------|----------------------|-----------|--------|-----------|-----------|---------|-------------|----------|
|      | ИEN | WOMEN  | MEN     | OUTDOOR STREET | TRAVEL | WETSUITS  | SWIMWEAR BOARDSHORTS | HATS/CAPS | SOCKS  | UNDERWEAR |           |         |             |          |
|      |     |        |         |                |        | WOMEN MEN |                      |           |        |           |           |         |             |          |