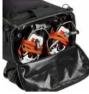

|             |          |
|       |     |        |         |                |        | WOMEN MEN |                      |           |         |           |           |         |             |          |

### BP189 KOMIT.TR 26 BACKPACK

FABRIC: 210D Diamond Ripstop - 100% Recycled Polyester ECO: Global Recycled Standard



 $\square$ 

YVY



(co)A Black

LINING: 150 Plain polyester -100% recycled polyester

FEATURES : A Frame ski carry - Vertical snowboard carry - Hydration system compatible - Safety print inside the quick access - Safety wisthle on sternum strap - Quickaccess safety gear pocket - Helmet holder - Heat-formed backpanel - Waist belt tool loops - Zippered back-panel access to main compartment - Waist belt pocket - Removable waist belt

- Crampon / skins pocket - 1330 g













Pole holder



Zippered back-panel access



Heat-formed back-panel



Fleece-lined goggle pocket

Inside bottle compartment

Helmet holder







A frame ski & snowboard carrying system





2 Ice axes carry



Hydration system compatible



Removable waist belt with gear loops and pocket

| HIKE  |     | MOUNTA | IN BIKE | BAGS           |        |           | SURF                 | ACO       | ESSOR | IES       | DRINKWARE | PATCHES | SALES TOOLS | FEATURES |
|-------|-----|--------|---------|----------------|--------|-----------|----------------------|-----------|-------|-----------|-----------|---------|-------------|----------|
| WOMEN | MEN | WOMEN  | MEN     | OUTDOOR STREET | TRAVEL | WETSUITS  | SWIMWEAR BOARDSHORTS | HATS/CAPS | SOCKS | UNDERWEAR |           |