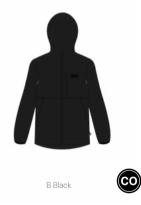

#### WVT346 SCALE PRINTED JKT

FABRIC : Crinkle Woven Fabric - 48% Recycled Nylon 52% Nylon ECO : Global Recycled Standard, Oeko-Tex® Standard 100 FIT : Regular

XS-S-M-L-XL

#### WVT347 SCALE JKT

FABRIC : Crinkle Woven Fabric - 48% Recycled Nylon 52% Nylon ECO : Global Recycled Standard, Oeko-Tex® Standard 100 FIT : Regular

#### XS-S-M-L-XL

REFLECTIVE

A Bold Harmony

MEMBRANE & DWR : Teflon Ecoelite™ PFC free - Durable water repellent treatment LINING : Mesh Lining 100% Polyester

FEATURES : Windbreaker jacket - Fiber proof - Packable jacket with self stowing pocket on right hand side - Ergonomic hood with elastic adjustment system - YKK<sup>®</sup> front zip - Side pockets with zip under flap - Elastic cuffs - Reflective details - Long back fit - 247,2 g

MEMBRANE & DWR : Teflon Ecoelite™ PFC free - Durable water repellent treatment LINING : Mesh Lining 100% Polyester

FEATURES : Windbreaker jacket - Fiber proof - Packable jacket with self stowing pocket on right hand side - Ergonomic hood with elastic adjustment system - YKK® front zip - Side pockets with zip under flap - Elastic cuffs - Reflective details - Long back fit - 247,2 g