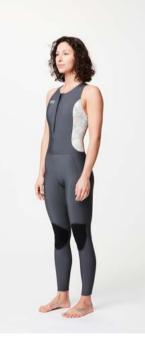

#### XS-S-M-L-XL

DRY FEEL 😽

A Bold Harmony

DRY FEEL 🇐

A Black

FEATURES : Dry Feel antimicrobial treatment - Dry Now wicking technology - Ergonomic high-waist -Body-mapping construction - Breathable mesh panels on the sides - Side pocket - 0,12g

#### WSH079 OSLON PRINTED TECH SHORTS

FABRIC : Plain - 50% Nylon 45% Organic Cotton 5% Spandex ECO: Oeko-Tex® Standard 100 FIT: Regular INFO: Picture Expedition logo

XS-S-M-L-XL

REFLECTIVE