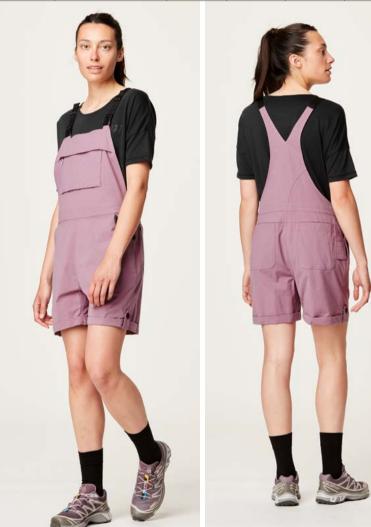

|           | SURF                 | AC        | CESSOR | IES       | DRINKWARE | PATCHES | SALES TOOLS | FEATURES |
|-------|-----|--------|---------|----------------|--------|-----------|----------------------|-----------|--------|-----------|-----------|---------|-------------|----------|
| WOMEN | MEN | WOMEN  | MEN     | OUTDOOR STREET | TRAVEL | WETSUITS  | SWIMWEAR BOARDSHORTS | HATS/CAPS | SOCKS  | UNDERWEAR |           |         |             |          |
|       |     |        |         |                |        | WOMEN MEN |                      |           |        |           |           |         |             |          |

#### WSH084 FODAY TECH ROMPER

FABRIC : Plain - 50% Nylon 45% Organic Cotton 5% Spandex ECO : Oeko-Tex® Standard 100

XS-S-M-L-XL









A Grapeade





| HIKE  |     | MOUNTA | IN BIKE | BAGS           |        |           | SURF                 | ACC       | ESSORIES        | DRINKWARE | PATCHES | SALES TOOLS | FEATURES |
|-------|-----|--------|---------|----------------|--------|-----------|----------------------|-----------|-----------------|-----------|---------|-------------|----------|
| WOMEN | MEN | WOMEN  | MEN     | OUTDOOR STREET | TRAVEL | WETSUITS  | SWIMWEAR BOARDSHORTS | HATS/CAPS | SOCKS UNDERWEAR |           |         |             |          |
|       |     |        |         |                |        | WOMEN MEN |                      |           |                 |           |         |             |          |

#### WSH085 CAMBA STRETCH SHORTS

XS-S-M-L-XL

FABRIC : Crinkle Fabric - 90% Recycled Nylon 10% Spandex E