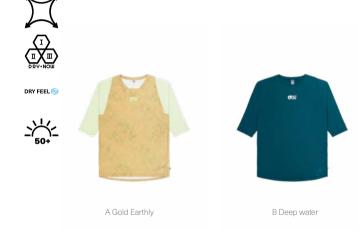

#### WTS507 ACCLAS MERINO TECH TEE

FABRIC : Merino Wool & Tencel® - 50% Merino Wool 50% Tencel® ECO : Global Recycled Polyester, Oeko-Tex® Standard 100, Responsable Wool Standard

FIT : Regular

XS-S-M-L-XL

FABRIC : Poly Tencel - 42% Circular Polyester 46% Polyester 12% Tencel ECO : Global Recycled Standard, Oeko-Tex® Standard 100 FIT : Regular

FEATURES : Long back fit - Flatlock seams - Body-mapping construction - Dry Feel antimicrobial treatment

FEATURES : Dry Feel antimicrobial treatment - Dry Now wicking technology - Back print - Rubber logo - UPF50+ - 196,4g

| HIKE  |     | MOUNTAI | N BIKE | BAGS           |        |           | SURF                 | ACO       | CESSOR | IES       | DRINKWARE | PATCHES | SALES TOOLS | FEATURES |
|-------|-----|---------|--------|----------------|--------|-----------|----------------------|-----------|--------|-----------|-----------|---------|-------------|----------|
| WOMEN | MEN | WOMEN   | MEN    | OUTDOOR STREET | TRAVEL | WETSUITS  | SWIMWEAR BOARDSHORTS | HATS/CAPS | SOCKS  | UNDERWEAR |           |         |             |          |
|       |     |         |        |                |        | WOMEN MEN |                      |           |        |           |           |         |             |          |