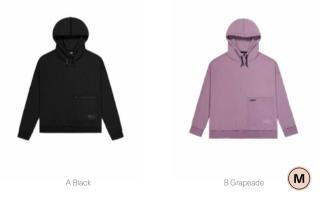

#### SWT159 BACKWASH TECH HOODIE

FABRIC : Plain Fleece - 60% Circular Polyester 27% Polyester 9% Tencel 4% Spandex ECO : Oeko-Tex® Standard 100

ECO. Oeko-Tex® Standard Too

FIT: Regular

XS-S-M-L-XL

FEATURES : Fully-taped seams - Dry Now wicking technology - Patched pocket with zip - Ergonomic hood - Adjustable hood with drawcord - 4-way stretch construction - 573,8 g