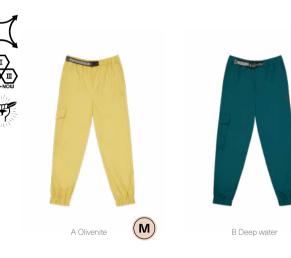

#### WPT112 TULEE WARM STRETCH PANTS

FABRIC : Plain - 96% Recycled Nylon 4% Spandex ECO : Global Recycled Polyester, Oeko-Tex® Standard 100 FIT: Regular

XS-S-M-L-XL

#### WPT113 TULEE STRETCH PANTS

FABRIC : Crinkle Fabric - 90% Recycled Nylon 10% Spandex ECO: Global Recycled Standard FIT: Regular

A Black

XS-S-M-L-XL

B Black

C Shadow Gray

MEMBRANE & DWR : Teflon Ecoelite™ PFC free durable water repellent treatment FEATURES : Outseam : 35 inches / 89 cm - 4-way stretch construction - Dry Now wicking technology -Elastic waistband - Side pockets with zip

MEMBRANE & DWR : Durable water repellent treatment

FEATURES : Outseam : 35 inches / 89 cm - 4-way stretch construction - Dry Now wicking technology -Elastic waistband - Side pockets with zip

(**M**)

(co

| HIKE                                                                    | MOUNTAIN BIKE                                                                                      | BAGS           |        |                       | SURF                 | ACCESSORIES               | DRINKWARE      | PATCHES | SALES TOOLS | FEATURES |
|-------------------------------------------------------------------------|----------------------------------------------------------------------------------------------------|----------------|--------|-----------------------|----------------------|---------------------------|----------------|---------|-------------|----------|
| WOMEN MEN                                                               | WOMEN MEN                                                                                          | OUTDOOR STREET | TRAVEL | WETSUITS<br>WOMEN MEN | SWIMWEAR BOARDSHORTS | HATS/CAPS SOCKS UNDERWEAR |                |         |             |          |
| ECO : Global Recycled Sta<br>FIT : Regular<br>INFO : Picture Expedition | 00% Recycled Nylon 10% Spande<br>andard                                                            | ×              | 3 6632 | 70"700185"            |                      |                           | uerin (1) a se |         | 0           |          |
| XS-S-M-L-XL                                                             | ACashew                                                                                            |                |        | SRP                   |                      |                           |                |         |             |          |
|                                                                         | flon Ecoelite™ PFC free durable v<br>5 inches / 89 cm - 4-way stretch o<br>ockets with zip - 220 g |                |        | echnology -           |                      |                           | 2)             |         |             |          |