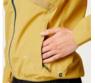

#### WVT344 ABSTRAL+ 2,5L W B JKT

FABRIC : Oxford 2,5 layers - 48% Circular Polyester 52% Recycled Polyester ECO : Global Recycled Standard, Oeko-Tex® Standard 100 FIT : Regular

XS-S-M-L-XL

SRP

MEMBRANE & DWR: Dryplay 10K/10K membrane - Teflon Ecoelite™ PFC free - Durable water repellent treatment

#### LINING : Printed Backing

FEATURES: Fully-taped seams - Dry Now Wicking Technology - Packable jacket with self stowing pocket on right hand side - Ergonomic hood with single-point adjustment system - Brim hood - YKK® front zip -Side pockets with zip - Chest pocket with zip - Sleeve cuff adjustment with hook and loop - Bottom hem adjustment system - Reflective details - Long back fit - 298.8 g