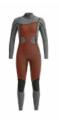

FABRIC : Stretch Polyester - 83% Recycled Polyester 17% Spandex ECO : Recycled Claim Standard, Global Recycled Standard, Oeko-Tex® Standard 100, Bluesign®

#### XS-S-M-L-XL

DRY FEEL 😽

A Bold Harmony

DRY FEEL 🇐

A Black

FEATURES : Dry Feel antimicrobial treatment - Dry Now wicking technology - Ergonomic high-waist -Body-mapping construction - Breathable mesh panels on the sides - Side pocket - 0,12g

#### WSH079 OSLON PRINTED TECH SHORTS

FABRIC : Plain - 50% Nylon 45% Organic Cotton 5% Spandex ECO: Oeko-Tex® Standard 100 FIT: Regular INFO: Picture Expedition logo

XS-S-M-L-XL

REFLECTIVE