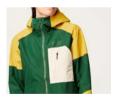

| HIKE                                                                                           | MOUNTAIN BIKE                                                                                                                                            | BAGS                                              |                                                    | SURF                 | ACCESSORIES               | DRINKWARE | PATCHES | SALES TOOLS | FEATURES |
|------------------------------------------------------------------------------------------------|----------------------------------------------------------------------------------------------------------------------------------------------------------|---------------------------------------------------|----------------------------------------------------|----------------------|---------------------------|-----------|---------|-------------|----------|
| WOMEN MEN                                                                                      | WOMEN MEN                                                                                                                                                | OUTDOOR STREET                                    | TRAVEL WETSUITS                                    | SWIMWEAR BOARDSHORTS | HATS/CAPS SOCKS UNDERWEAR |           |         |             |          |
|                                                                                                | + 2,5L W JKT<br>- 48% Circular Polyester 52% Re<br>andard, Oeko-Tex® Standard 100                                                                        |                                                   | 3 663270 779785                                    |                      | 0.00                      |           |         |             |          |
| XS-S-M-L-XL                                                                                    |                                                                                                                                                          |                                                   | SRP                                                |                      | R                         |           |         |             |          |
| SHELL<br><b>2.5 L</b>                                                                          |                                                                                                                                                          |                                                   |                                                    |                      |                           | 2         | 10      | 10          |          |
| DRYPL≟Y<br>10K/10K                                                                             | ·7/257                                                                                                                                                   |                                                   |                                                    | N                    | INT                       |           | In      | The         | 1        |
| REFLECTIVE                                                                                     |                                                                                                                                                          |                                                   |                                                    |                      |                           |           |         |             |          |
|                                                                                                | B Deep Water                                                                                                                                             |                                                   |                                                    |                      |                           |           |         | R           |          |
| treatment<br>LINING : Printed Backing<br>FEATURES : Fully-taped s<br>hood with single-point ad | yplay 10K/10K membrane - Teflor<br>eams - Packable jacket with self s<br>justment system - Brim hood - Y<br>iff adjustment with hook and loop<br>3,8 g - | towing pocket on right<br>KK® front zip - Side po | : hand side - Ergonomic<br>ockets with zip - Chest |                      |                           |           | 4       |             |          |