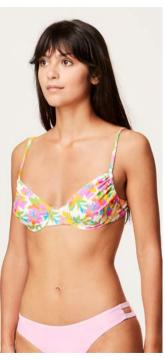

----------------|--------|-----------|----------------------|-----------|--------|-----------|-----------|---------|-------------|----------|
| WOMEN | MEN | WOMEN  | MEN     | OUTDOOR STREET | TRAVEL | WETSUITS  | SWIMWEAR BOARDSHORTS | HATS/CAPS | SOCKS  | UNDERWEAR |           |         |             |          |
|       |     |        |         |                |        | WOMEN MEN |                      |           |        |           |           |         |             |          |

#### SWI033 ROSY PRINTED TOP

FABRIC : Jeyrsey - 82% Recycled Nylon 18% Spandex ECO : Global Recycled Standard, Oeko-Tex® Standard 100 663270 813090

FABRIC : Jeyrsey - 82% Recycled Nylon 18% Spandex ECO : Global Recycled Standard, Oeko-Tex® Standard 100



XS-S-M-L-XL



XS-S-M-L-XL

SWI034 ROSY TOP









FEATURES : Underwire triangle shape - Less coverage - Adjustable straps - UPF50+ maximum UV protection - Chlorine and sunscreen resistant - Metal Picture logo

| HIKE  |     | MOUNTA | IN BIKE | BAGS           |        |           | SURF                 | AC        | CESSOR | IES       | DRINKWARE | PATCHES | SALES TOOLS | FEATURES |
|-------|-----|--------|---------|----------------|--------|-----------|----------------------|-----------|--------|-----------|-----------|---------|-------------|----------|
| WOMEN | MEN | WOMEN  | MEN     | OUTDOOR STREET | TRAVEL | WETSUITS  | SWIMWEAR BOARDSHORTS | HATS/CAPS | SOCKS  | UNDERWEAR |           |         |             |          |
|       |     |        |         |                |        | WOMEN MEN |                      |