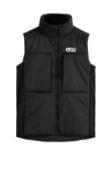

#### WVT330 CAUVANA TECH VEST

FABRIC : 30D Light Ripstop - 100% Recycled Polyester ECO : Global Recycled Standard, Bluesign® FIT : Regular

XS-S-M-L-XL

XS-S-M-L-XL

A Black

MEMBRANE & DWR : Down proof - Teflon Ecoelite™ PFC free - Durable water repellent treatment INSULATION : 80/20 RDS Down, Fill Power 600, 80gr/m2 body, 49gr/m2 sleeve, 20gr/m2 hood LINING : 30D Light Taffeta - 100% Polyester

FEATURES : Ciree finish on both sides - Down proof - YKK®front zip - Lycra stretch cuffs - Side pockets with vision zips - Stretch elastic binding on hood - Bottom hem adjustment system - Packable - 345,5 g MEMBRANE & DWR : Down proof - Teflon Eccelite™ PFC free - Durable water repellent treatment INSULATION : Primaloft® Black 100 gr/m2