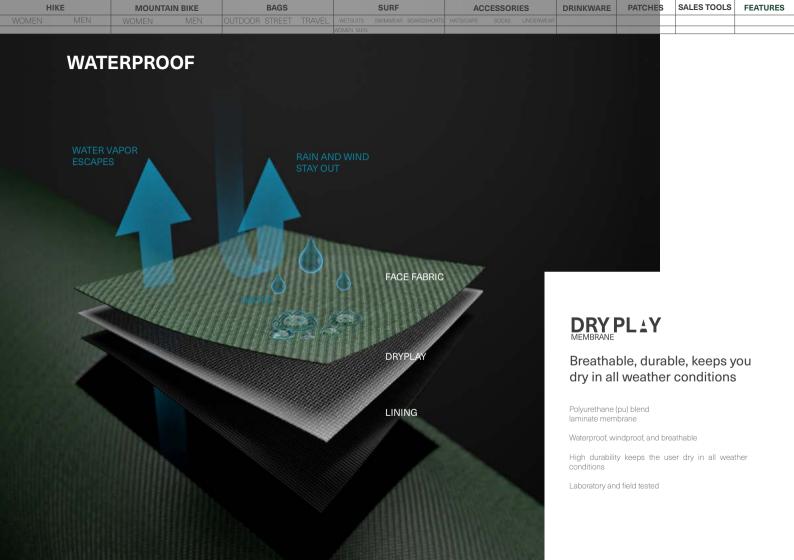

#### PACK IT UP!

The Abstral 2.5L W Jacket is the do-it-all high-performance jacket for any outdoor adventure.

This 2.5-layer stretch shell features Picture's 10K waterproof / 10K breathability DryPlay membrane.

Eco-engineered with a recycled and circular polyester shell and Teflon Eco EliteTM PFC-Free DWR treatment, it also features fully-taped seams, an integrated brim, and reflective detailing for full protection.