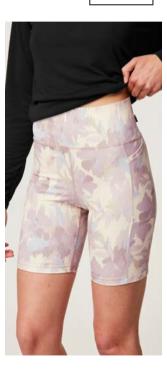

#### LG083 CIDELLE 7/8 TECH LEGGINGS

FABRIC : Stretch Polyester - 83% Recycled Polyester 17% Spandex ECO : Recycled Claim Standard, Global Recycled Standard, Oeko-Tex® Standard 100, Bluesign®

FIT : Slim

XS-S-M-L-XL

SRP

DRY FEEL 🇐

FEATURES : Ergonomic high-waist - Dry Feel antimicrobial treatment - Dry Now wicking technology - Body-mapping construction - 7/8 length - Reflective details - 170 g

| HIKE  |     | MOUNTAIN BIKE |     | BAGS           |        |           | SURF                 | ACCESSORIES |       |           | DRINKWARE | PATCHES | SALES TOOLS | FEATURES |
|-------|-----|---------------|-----|----------------|--------|-----------|----------------------|-------------|-------|-----------|-----------|---------|-------------|----------|
| WOMEN | MEN | WOMEN         | MEN | OUTDOOR STREET | TRAVEL | WETSUITS  | SWIMWEAR BOARDSHORTS | HATS/CAPS   | SOCKS | UNDERWEAR |           |         |             |          |
|       |     |               |     |                |        | WOMEN MEN |                      |             |       |           |           |         |             |          |