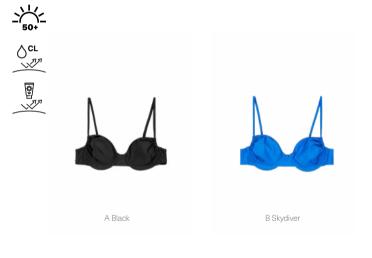

#### WTS531 SEAREEF MERINO BRA

FABRIC : Merino Wool & Tencel® - 50% Merino Wool 50% Tencel® ECO : Global Recycled Polyester, Oeko-Tex® Standard 100, Responsable Wool Standard

FIT : Regular

XS-S-M-L-XL

DRY FEEL 🧐

A Black

FEATURES : Long back fit - Flatlock seams - Body-mapping construction - Dry Feel antimicrobial treatment - Two side YKK® zip - Racerback cut

| НІКЕ          | MOUNTAIN | N BIKE | BAGS           |        |           | SURF                 | AC        | CESSORI | ES        | DRINKWARE | PATCHES                                                                                                                                                                                                                                                                                                                                                                                                                                                                                                                                                                                                                                                                                                                                                                                                                                                                                                                                                                                                                                                                                                                                                                                                                                                                                                                                                                                                                                                                                                                                                                                                                                                                                                                                                                                                                                                                                                                                                                                                                                                                                                                        | SALES TOOLS    | FEATURES |
|---------------|----------|--------|----------------|--------|-----------|----------------------|-----------|---------|-----------|-----------|--------------------------------------------------------------------------------------------------------------------------------------------------------------------------------------------------------------------------------------------------------------------------------------------------------------------------------------------------------------------------------------------------------------------------------------------------------------------------------------------------------------------------------------------------------------------------------------------------------------------------------------------------------------------------------------------------------------------------------------------------------------------------------------------------------------------------------------------------------------------------------------------------------------------------------------------------------------------------------------------------------------------------------------------------------------------------------------------------------------------------------------------------------------------------------------------------------------------------------------------------------------------------------------------------------------------------------------------------------------------------------------------------------------------------------------------------------------------------------------------------------------------------------------------------------------------------------------------------------------------------------------------------------------------------------------------------------------------------------------------------------------------------------------------------------------------------------------------------------------------------------------------------------------------------------------------------------------------------------------------------------------------------------------------------------------------------------------------------------------------------------|----------------|----------|
| WOMEN MEN     | WOMEN    | MEN    | OUTDOOR STREET | TRAVEL | WETSUITS  | SWIMWEAR BOARDSHORTS | HATS/CAPS | SOCKS   | UNDERWEAR |           |                                                                                                                                                                                                                                                                                                                                                                                                                                                                                                                                                                                                                                                                                                                                                                                                                                                                                                                                                                                                                                                                                                                                                                                                                                                                                                                                                                                                                                                                                                                                                                                                                                                                                                                                                                                                                                                                                                                                                                                                                                                                                                                                | 1 the second   |          |
|               |          |        |                |        | WOMEN MEN |                      |           |         |           |           | And in case of Females, Spinster, Sp | all the second |          |
| WTS532 CINTRA | FECH BRA |        |                |        |           |                      |           |         |           |           |                                                                                                                                                                                                                                                                                                                                                                                                                                                                                                                                                                                                                                                                                                                                                                                                                                                                                                                                                                                                                                                                                                                                                                                                                                                                                                                                                                                                                                                                                                                                                                                                                                                                                                                                                                                                                                                                                                                                                                                                                                                                                                                                |                |          |

#### INTRA LECH BRA

FABRIC : Stretch Polyester - 83% Recycled Polyester 17% Spandex ECO : Recycled Claim Standard, Global Recycled Standard, Oeko-Tex® Standard 100, Bluesign®

FIT : Medium support bra

XS-S-M-L-XL

DRY FEEL 🧐

A Aloe

(M)

B High rise

FEATURES : Medium support - Dry Feel antimicrobial treatment - Dry Now wicking technology - Body-mapping construction - Ergonomic form-fitting construction around chest - Racerback cut - Double stitching - 0,085g