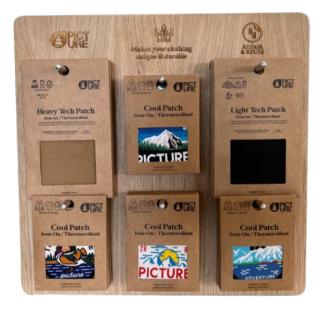

S           |        |           | SURF                 | AC        | CESSOR | IES       | DRINKWARE | PATCHES | SALES TOOLS | FEATURES |
|-------|-----|---------|--------|----------------|--------|-----------|----------------------|-----------|--------|-----------|-----------|---------|-------------|----------|
| WOMEN | MEN | WOMEN   | MEN    | OUTDOOR STREET | TRAVEL | WETSUITS  | SWIMWEAR BOARDSHORTS | HATS/CAPS | SOCKS  | UNDERWEAR |           |         |             |          |
|       |     |         |        |                |        | WOMEN MEN |                      |           |        |           |           |         |             |          |

(co)

#### PLV PATCH DISPLAY

FABRIC : Chêne 9 mm + tige aluminium + Vis inox INFO : 31 × 26 × 9,5 cm - implant: 182,00 € HT



SRP



#### FEATURES :

1X THERMO COOL PATCH Pck x10 A Lake 1X THERMO COOL PATCH Pck x10 B Ducky 1X THERMO COOL PATCH Pck x10 C Outdooring 1X THERMO COOL PATCH Pck x10 A Black/Dark stone 1X THERMO COOL PATCH Pck x10 A Black/Dark stone 1X THERMO COOL PATCH Pck x10 A Black/Dark blue

#### MINIMUM ASSORTMENT:



| HIKE  |     | MOUNTA | N BIKE | BAGS           |        |           | SURF                 | AC        | CESSOR | IES       | DRINKWARE | PATCHES | SALES TOOLS | FEATURES |
|-------|-----|--------|--------|----------------|--------|-----------|----------------------|-----------|--------|-----------|-----------|---------|-------------|----------|
| WOMEN | MEN | WOMEN  | MEN    | OUTDOOR STREET | TRAVEL | WETSUITS  | SWIMWEAR BOARDSHORTS | HATS/CAPS | SOCKS  | UNDERWEAR |           |