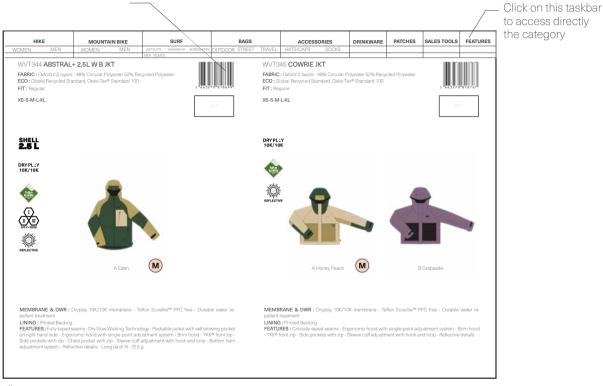

| HIKE      | HIKE MOUNTAIN BIKE BAGS |                       | SURF                          | ACCESSORIES               | DRINKWARE | PATCHES | SALES TOOLS | FEATURES |
|-----------|-------------------------|-----------------------|-------------------------------|---------------------------|-----------|---------|-------------|----------|
| WOMEN MEN | WOMEN MEN               | OUTDOOR STREET TRAVEL | WETSUITS SWIMWEAR BOARDSHORTS | HATS/CAPS SOCKS UNDERWEAR |           |         |             |          |
|           |                         |                       | WOMEN MEN                     |                           |           |         |             |          |

| HIKE                                                                                           | MOUNTAIN BIKE                                                                                                                                            | BAGS                                              |                                                    | SURF                 | ACCESSORIES               | DRINKWARE | PATCHES | SALES TOOLS | FEATURES |
|------------------------------------------------------------------------------------------------|----------------------------------------------------------------------------------------------------------------------------------------------------------|---------------------------------------------------|----------------------------------------------------|----------------------|---------------------------|-----------|---------|-------------|----------|
| WOMEN MEN                                                                                      | WOMEN MEN                                                                                                                                                | OUTDOOR STREET                                    | TRAVEL WETSUITS                                    | SWIMWEAR BOARDSHORTS | HATS/CAPS SOCKS UNDERWEAR |           |         |             |          |
|                                                                                                | + 2,5L W JKT<br>- 48% Circular Polyester 52% Re<br>andard, Oeko-Tex® Standard 100                                                                        |                                                   | 3 663270 779785                                    |                      | 0.00                      |           |         |             |          |
| XS-S-M-L-XL                                                                                    |                                                                                                                                                          |                                                   | SRP                                                |                      | R                         |           |         |             |          |
| SHELL<br><b>2.5 L</b>                                                                          |                                                                                                                                                          |                                                   |                                                    |                      |                           | 2         | 10      | 10          |          |
| DRYPL≟Y<br>10K/10K                                                                             | ·7/257                                                                                                                                                   |                                                   |                                                    | N                    | INT                       |           | In      | The         | 1        |
| REFLECTIVE                                                                                     |                                                                                                                                                          |                                                   |                                                    |                      |                           |           |         |             |          |
|                                                                                                | B Deep Water                                                                                                                                             |                                                   |                                                    |                      |                           |           |         | R           |          |
| treatment<br>LINING : Printed Backing<br>FEATURES : Fully-taped s<br>hood with single-point ad | yplay 10K/10K membrane - Teflor<br>eams - Packable jacket with self s<br>justment system - Brim hood - Y<br>iff adjustment with hook and loop<br>3,8 g - | towing pocket on right<br>KK® front zip - Side po | : hand side - Ergonomic<br>ockets with zip - Chest |                      |                           |           | 4       |             |          |

#### WVT344 ABSTRAL+ 2,5L W B JKT

FABRIC : Oxford 2,5 layers - 48% Circular Polyester 52% Recycled Polyester ECO : Global Recycled Standard, Oeko-Tex® Standard 100 FIT : Regular

XS-S-M-L-XL

SRP

MEMBRANE & DWR: Dryplay 10K/10K membrane - Teflon Ecoelite™ PFC free - Durable water repellent treatment

#### LINING : Printed Backing

FEATURES: Fully-taped seams - Dry Now Wicking Technology - Packable jacket with self stowing pocket on right hand side - Ergonomic hood with single-point adjustment system - Brim hood - YKK® front zip -Side pockets with zip - Chest pocket with zip - Sleeve cuff adjustment with hook and loop - Bottom hem adjustment system - Reflective details - Long back fit - 298.8 g

#### PACK IT UP!

The Abstral 2.5L W Jacket is the do-it-all high-performance jacket for any outdoor adventure.

This 2.5-layer stretch shell features Picture's 10K waterproof / 10K breathability DryPlay membrane.

Eco-engineered with a recycled and circular polyester shell and Teflon Eco EliteTM PFC-Free DWR treatment, it also features fully-taped seams, an integrated brim, and reflective detailing for full protection.

And when you no longer need protection from the elements, the vest rolls up and stuffs easily into the right zippered pocket.

Packable

Adjustable hood

Be part of the solution reflective print

Adjustable sleeve cuff

Reflective tape print

- 430,1g

| HIKE |     | MOUNTA | IN BIKE | BAGS           |        |           | SURF                 | ACO       | CESSOR | ES        | DRINKWARE | PATCHES | SALES TOOLS | FEATURES |
|------|-----|--------|---------|----------------|--------|-----------|----------------------|-----------|--------|-----------|-----------|---------|-------------|----------|
|      | ИEN | WOMEN  | MEN     | OUTDOOR STREET | TRAVEL | WETSUITS  | SWIMWEAR BOARDSHORTS | HATS/CAPS | SOCKS  | UNDERWEAR |           |         |             |          |
|      |     |        |         |                |        | WOMEN MEN |                      |           |        |           |           |         |             |          |

#### WVT346 SCALE PRINTED JKT

FABRIC : Crinkle Woven Fabric - 48% Recycled Nylon 52% Nylon ECO : Global Recycled Standard, Oeko-Tex® Standard 100 FIT : Regular

XS-S-M-L-XL

#### WVT347 SCALE JKT

FABRIC : Crinkle Woven Fabric - 48% Recycled Nylon 52% Nylon ECO : Global Recycled Standard, Oeko-Tex® Standard 100 FIT : Regular

#### XS-S-M-L-XL

REFLECTIVE

A Bold Harmony

MEMBRANE & DWR : Teflon Ecoelite™ PFC free - Durable water repellent treatment LINING : Mesh Lining 100% Polyester

FEATURES : Windbreaker jacket - Fiber proof - Packable jacket with self stowing pocket on right hand side - Ergonomic hood with elastic adjustment system - YKK<sup>®</sup> front zip - Side pockets with zip under flap - Elastic cuffs - Reflective details - Long back fit - 247,2 g