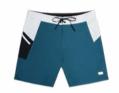

| HIKE                                                                                           | MOUNTAIN BIKE                                                                                                                                            | BAGS                                              |                                                    | SURF                 | ACCESSORIES               | DRINKWARE | PATCHES | SALES TOOLS | FEATURES |
|------------------------------------------------------------------------------------------------|----------------------------------------------------------------------------------------------------------------------------------------------------------|---------------------------------------------------|----------------------------------------------------|----------------------|---------------------------|-----------|---------|-------------|----------|
| WOMEN MEN                                                                                      | WOMEN MEN                                                                                                                                                | OUTDOOR STREET                                    | TRAVEL WETSUITS                                    | SWIMWEAR BOARDSHORTS | HATS/CAPS SOCKS UNDERWEAR |           |         |             |          |
|                                                                                                | + 2,5L W JKT<br>- 48% Circular Polyester 52% Re<br>andard, Oeko-Tex® Standard 100                                                                        |                                                   | 3 663270 779785                                    |                      | 0.00                      |           |         |             |          |
| XS-S-M-L-XL                                                                                    |                                                                                                                                                          |                                                   | SRP                                                |                      | R                         |           |         |             |          |
| SHELL<br><b>2.5 L</b>                                                                          |                                                                                                                                                          |                                                   |                                                    |                      |                           | 2         | 10      | 10          |          |
| DRYPL≟Y<br>10K/10K                                                                             | ·7/257                                                                                                                                                   |                                                   |                                                    | N                    | INT                       |           | In      | The         | 1        |
| REFLECTIVE                                                                                     |                                                                                                                                                          |                                                   |                                                    |                      |                           |           |         |             |          |
|                                                                                                | B Deep Water                                                                                                                                             |                                                   |                                                    |                      |                           |           |         | R           |          |
| treatment<br>LINING : Printed Backing<br>FEATURES : Fully-taped s<br>hood with single-point ad | yplay 10K/10K membrane - Teflor<br>eams - Packable jacket with self s<br>justment system - Brim hood - Y<br>iff adjustment with hook and loop<br>3,8 g - | towing pocket on right<br>KK® front zip - Side po | : hand side - Ergonomic<br>ockets with zip - Chest |                      |                           |           | 4       |             |          |

#### WVT344 ABSTRAL+ 2,5L W B JKT

FABRIC : Oxford 2,5 layers - 48% Circular Polyester 52% Recycled Polyester ECO : Global Recycled Standard, Oeko-Tex® Standard 100 FIT : Regular

XS-S-M-L-XL

SRP

MEMBRANE & DWR: Dryplay 10K/10K membrane - Teflon Ecoelite™ PFC free - Durable water repellent treatment

#### LINING : Printed Backing

FEATURES: Fully-taped seams - Dry Now Wicking Technology - Packable jacket with self stowing pocket on right hand side - Ergonomic hood with single-point adjustment system - Brim hood - YKK® front zip -Side pockets with zip - Chest pocket with zip - Sleeve cuff adjustment with hook and loop - Bottom hem adjustment system - Reflective details - Long back fit - 298.8 g

#### PACK IT UP!

The Abstral 2.5L W Jacket is the do-it-all high-performance jacket for any outdoor adventure.

This 2.5-layer stretch shell features Picture's 10K waterproof / 10K breathability DryPlay membrane.

Eco-engineered with a recycled and circular polyester shell and Teflon Eco EliteTM PFC-Free DWR treatment, it also features fully-taped seams, an integrated brim, and reflective detailing for full protection.