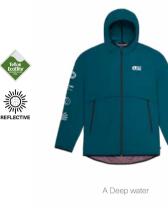

| HIKE                                                                                           | MOUNTAIN BIKE                                                                                                                                            | BAGS                                              |                                                    | SURF                 | ACCESSORIES               | DRINKWARE | PATCHES | SALES TOOLS | FEATURES |
|------------------------------------------------------------------------------------------------|----------------------------------------------------------------------------------------------------------------------------------------------------------|---------------------------------------------------|----------------------------------------------------|----------------------|---------------------------|-----------|---------|-------------|----------|
| WOMEN MEN                                                                                      | WOMEN MEN                                                                                                                                                | OUTDOOR STREET                                    | TRAVEL WETSUITS                                    | SWIMWEAR BOARDSHORTS | HATS/CAPS SOCKS UNDERWEAR |           |         |             |          |
|                                                                                                | + 2,5L W JKT<br>- 48% Circular Polyester 52% Re<br>andard, Oeko-Tex® Standard 100                                                                        |                                                   | 3 663270 779785                                    |                      | 0.00                      |           |         |             |          |
| XS-S-M-L-XL                                                                                    |                                                                                                                                                          |                                                   | SRP                                                |                      | R                         |           |         |             |          |
| SHELL<br><b>2.5 L</b>                                                                          |                                                                                                                                                          |                                                   |                                                    |                      |                           | 2         | 10      | 10          |          |
| DRYPL≟Y<br>10K/10K                                                                             | ·7/257                                                                                                                                                   |                                                   |                                                    | N                    | INT                       |           | In      | The         | 1        |
| REFLECTIVE                                                                                     |                                                                                                                                                          |                                                   |                                                    |                      |                           |           |         |             |          |
|                                                                                                | B Deep Water                                                                                                                                             |                                                   |                                                    |                      |                           |           |         | R           |          |
| treatment<br>LINING : Printed Backing<br>FEATURES : Fully-taped s<br>hood with single-point ad | yplay 10K/10K membrane - Teflor<br>eams - Packable jacket with self s<br>justment system - Brim hood - Y<br>iff adjustment with hook and loop<br>3,8 g - | towing pocket on right<br>KK® front zip - Side po | : hand side - Ergonomic<br>ockets with zip - Chest |                      |                           |           | 4       |             |          |

#### WVT344 ABSTRAL+ 2,5L W B JKT

FABRIC : Oxford 2,5 layers - 48% Circular Polyester 52% Recycled Polyester ECO : Global Recycled Standard, Oeko-Tex® Standard 100 FIT : Regular

XS-S-M-L-XL

SRP

MEMBRANE & DWR: Dryplay 10K/10K membrane - Teflon Ecoelite™ PFC free - Durable water repellent treatment

#### LINING : Printed Backing

FEATURES: Fully-taped seams - Dry Now Wicking Technology - Packable jacket with self stowing pocket on right hand side - Ergonomic hood with single-point adjustment system - Brim hood - YKK® front zip -Side pockets with zip - Chest pocket with zip - Sleeve cuff adjustment with hook and loop - Bottom hem adjustment system - Reflective details - Long back fit - 298.8 g

#### PACK IT UP!

The Abstral 2.5L W Jacket is the do-it-all high-performance jacket for any outdoor adventure.

This 2.5-layer stretch shell features Picture's 10K waterproof / 10K breathability DryPlay membrane.

Eco-engineered with a recycled and circular polyester shell and Teflon Eco EliteTM PFC-Free DWR treatment, it also features fully-taped seams, an integrated brim, and reflective detailing for full protection.

And when you no longer need protection from the elements, the vest rolls up and stuffs easily into the right zippered pocket.

Packable

Adjustable hood

Be part of the solution reflective print

Adjustable sleeve cuff