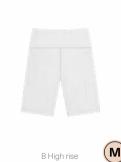

#### INTRA LECH BRA

FABRIC : Stretch Polyester - 83% Recycled Polyester 17% Spandex ECO : Recycled Claim Standard, Global Recycled Standard, Oeko-Tex® Standard 100, Bluesign®

FIT : Medium support bra

XS-S-M-L-XL

DRY FEEL 🧐

A Aloe

(M)

B High rise

FEATURES : Medium support - Dry Feel antimicrobial treatment - Dry Now wicking technology - Body-mapping construction - Ergonomic form-fitting construction around chest - Racerback cut - Double stitching - 0,085g