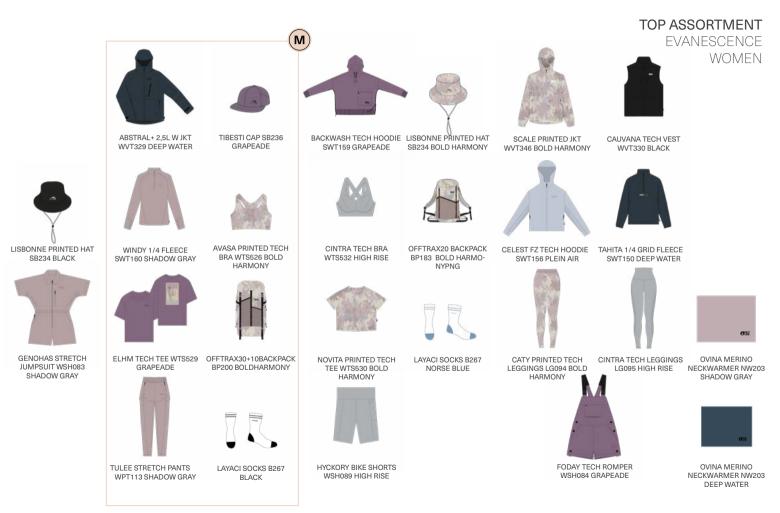

### EVANESCENCE

Evanescence selects unsaturated past colours, which fade with time, a vaporous print with soft colours, colours that appeal to our imagination and dreams