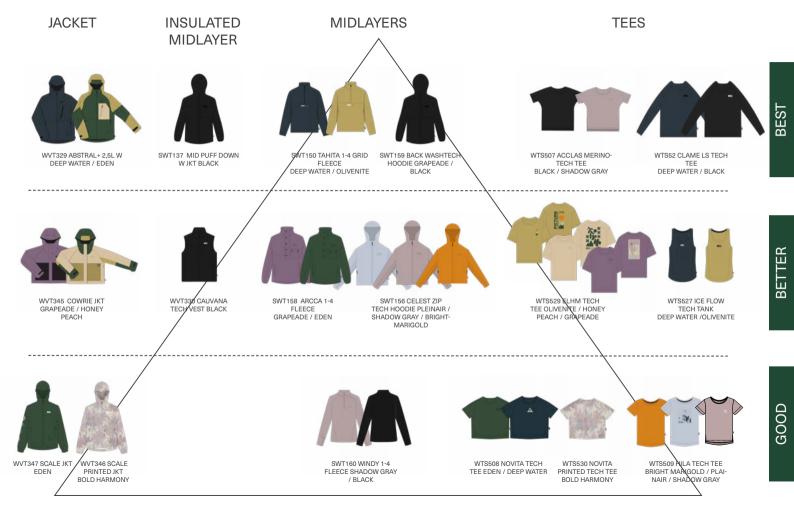

|     |                |        | WOMEN MEN | I                    | í         |       |           | I       | 1           |          |  |



| HIKE      | MOUNTAIN BIKE | BAGS                  | SURF                          | ACCESSORIES               | DRINKWARE | PATCHES | SALES TOOLS | FEATURES |
|-----------|---------------|-----------------------|-------------------------------|---------------------------|-----------|---------|-------------|----------|
| WOMEN MEN | WOMEN MEN     | OUTDOOR STREET TRAVEL | WETSUITS SWIMWEAR BOARDSHORTS | HATS/CAPS SOCKS UNDERWEAR |           |         |             |          |
|           |               |                       | WOMEN MEN                     |                           |           |         |             |          |







| HIKE                                                                                           | MOUNTAIN BIKE                                                                                                                                            | BAGS                                              |                                                    | SURF                 | ACCESSORIES               | DRINKWARE | PATCHES | SALES TOOLS | FEATURES |
|------------------------------------------------------------------------------------------------|----------------------------------------------------------------------------------------------------------------------------------------------------------|---------------------------------------------------|--------------------------------