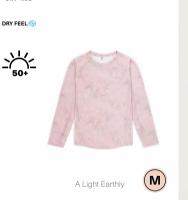

#### SWT158 ARCCA 1/4 FLEECE

FABRIC : Micro Fleece - 100% Circular Polyester ECO : Global Recycled Standard, Oeko-Tex® Standard 100 FIT : Straight

XS-S-M-L-XL

DRY FEEL 🧐

Pogy - Half front opening with

0

 $FEATURES: \mbox{Dry Feel antimicrobial treatment}$  - Dry Now wicking technology - Half front opening with snap - Chest pockets with buttons - Two side pockets - Elastic bias - 363,9 g