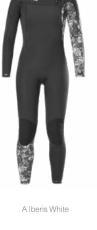

FABRIC : Stretch Polyester - 83% Recycled Polyester 17% Spandex ECO : Recycled Claim Standard, Global Recycled Standard, Oeko-Tex® Standard 100, Bluesign®

#### XS-S-M-L-XL

DRY FEEL 😽

A Bold Harmony

DRY FEEL 🇐

A Black

FEATURES : Dry Feel antimicrobial treatment - Dry Now wicking technology - Ergonomic high-waist -Body-mapping construction - Breathable mesh panels on the sides - Side pocket - 0,12g

#### WSH079 OSLON PRINTED TECH SHORTS

FABRIC : Plain - 50% Nylon 45% Organic Cotton 5% Spandex ECO: Oeko-Tex® Standard 100 FIT: Regular INFO: Picture Expedition logo

XS-S-M-L-XL

REFLECTIVE