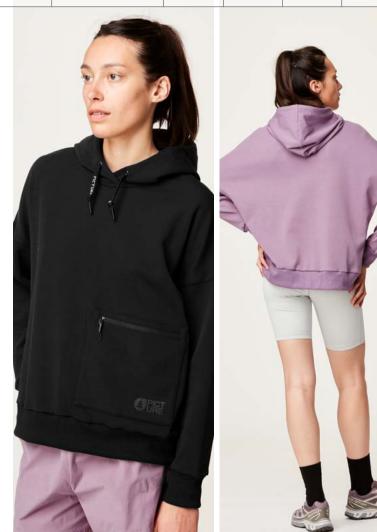

#### SWT159 BACKWASH TECH HOODIE

FABRIC : Plain Fleece - 60% Circular Polyester 27% Polyester 9% Tencel 4% Spandex ECO : Oeko-Tex® Standard 100

ECO. Oeko-Tex® Standard Too

FIT: Regular

XS-S-M-L-XL

FEATURES : Fully-taped seams - Dry Now wicking technology - Patched pocket with zip - Ergonomic hood - Adjustable hood with drawcord - 4-way stretch construction - 573,8 g