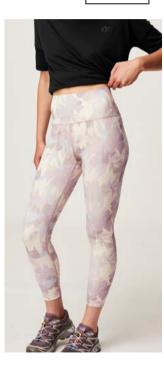

#### LG096 DESIDUOUS 7/8 PRINTED TECH LEGGINGS

FABRIC : Stretch Polyester - 83% Recycled Polyester 17% Spandex ECO: Recycled Claim Standard, Global Recycled Standard, Oeko-Tex® Standard 100. Bluesian®

XS-S-M-L-XL

FABRIC : Stretch Polyester - 83% Recycled Polyester 17% Spandex ECO: Recycled Claim Standard, Global Recycled Standard, Oeko-Tex® Standard 100. Bluesian®

XS-S-M-L-XL

DRY FEEL 🥱

A Bold Harmony Print

FEATURES : Ergonomic high-waist - Dry Feel antimicrobial treatment - Dry Now wicking technology -Body-mapping construction - Breathable mesh panels on the sides - Side pocket - 7/8 length - 0,165g

FEATURES : Ergonomic high-waist - Dry Feel antimicrobial treatment - Dry Now wicking technology -Body-mapping construction - Breathable mesh panels on the sides - Side pocket - 7/8 length - 0,165g

| HIKE  |     | MOUNTAIN BIKE |     | BAGS           |        |           | SURF                 | ACCESSORIES |       |           | DRINKWARE | PATCHES | SALES TOOLS | FEATURES |
|-------|-----|---------------|-----|----------------|--------|-----------|----------------------|-------------|-------|-----------|-----------|---------|-------------|----------|
| WOMEN | MEN | WOMEN         | MEN | OUTDOOR STREET | TRAVEL | WETSUITS  | SWIMWEAR BOARDSHORTS | HATS/CAPS   | SOCKS | UNDERWEAR |           |         |             |          |
|       |     |               |     |                |        | WOMEN MEN |                      |             |       |           |           |         |             |          |