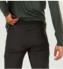

#### WPT113 TULEE STRETCH PANTS

FABRIC : Crinkle Fabric - 90% Recycled Nylon 10% Spandex ECO: Global Recycled Standard FIT: Regular

A Black

XS-S-M-L-XL

B Black

C Shadow Gray

MEMBRANE & DWR : Teflon Ecoelite™ PFC free durable water repellent treatment FEATURES : Outseam : 35 inches / 89 cm - 4-way stretch construction - Dry Now wicking technology -Elastic waistband - Side pockets with zip

MEMBRANE & DWR : Durable water repellent treatment

FEATURES : Outseam : 35 inches / 89 cm - 4-way stretch construction - Dry Now wicking technology -Elastic waistband - Side pockets with zip

(**M**)

(co

| HIKE                                                                    | MOUNTAIN BIKE                                                                                      | BAGS           |        |                       | SURF                 | ACCESSORIES               | DRINKWARE      | PATCHES | SALES TOOLS | FEATURES |
|-------------------------------------------------------------------------|----------------------------------------------------------------------------------------------------|----------------|--------|-----------------------|----------------------|---------------------------|----------------|---------|-------------|----------|
| WOMEN MEN                                                               | WOMEN MEN                                                                                          | OUTDOOR STREET | TRAVEL | WETSUITS<br>WOMEN MEN | SWIMWEAR BOARDSHORTS | HATS/CAPS SOCKS UNDERWEAR |                |         |             |          |
| ECO : Global Recycled Sta<br>FIT : Regular<br>INFO : Picture Expedition | 00% Recycled Nylon 10% Spande<br>andard                                                            | ×              | 3 6632 | 70"700185"            |                      |                           | uerin (1) a se |         | 0           |          |
| XS-S-M-L-XL                                                             | ACashew                                                                                            |                |        | SRP                   |                      |                           |                |         |             |          |
|                                                                         | flon Ecoelite™ PFC free durable v<br>5 inches / 89 cm - 4-way stretch o<br>ockets with zip - 220 g |                |        | echnology -           |                      |                           | 2)             |         |             |          |