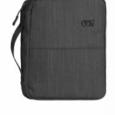

CESSOR | IES       | DRINKWARE | PATCHES | SALES TOOLS | FEATURES |
|-------|-----|---------|--------|----------------|--------|-----------|----------------------|-----------|--------|-----------|-----------|---------|-------------|----------|
| WOMEN | MEN | WOMEN   | MEN    | OUTDOOR STREET | TRAVEL | WETSUITS  | SWIMWEAR BOARDSHORTS | HATS/CAPS | SOCKS  | UNDERWEAR |           |         |             |          |
|       |     |         |        |                |        | WOMEN MEN |                      |           |        |           |           |         |             |          |

# BP203P UTILITY TECH POUCH Pk x3

FABRIC : A/B/C : 510D Plain Weave - 100% Recycled Polyester - D/E/F : 600D Plain Weave - 100% Recycled Polyester

ECO : Global Recycled Standard

Pack of 3

TU









A Black





C Woodrose





B Green Spray





D Bloom Print

E Light Earthly Print

F Art LM02 Print

| HIKE      | MOUNTAIN BIKE | BAGS                  | SURF                          | ACCESSORIES               | DRINKWARE | PATCHES | SALES TOOLS | FEATURES |
|-----------|---------------|-----------------------|-------------------------------|---------------------------|-----------|---------|-------------|----------|
| WOMEN MEN | WOMEN MEN     | OUTDOOR STREET TRAVEL | WETSUITS SWIMWEAR BOARDSHORTS | HATS/CAPS SOCKS UNDERWEAR |           | 1       |             |          |
|           |               |                       | WOMEN MEN                     |                           |           | 1       |             |          |



FEATURES: Volume 55L - 51cm x 30cm x 30cm - Pac