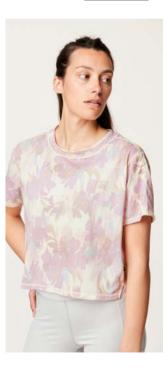

#### WTS509 HILA TECH TEE

FABRIC : Mesh Jersey - 100% Recycled Polyester ECO : Global Recycled Standard, Oeko-Tex® Standard 100 FIT : Straight

XS-S-M-L-XL

C Bright Marigold

D Plein air

A Shadow gray

FEATURES : Dry Feel antimicrobial treatment - Dry Now wicking technology - Reflective details - Longback with side slits - 62 g