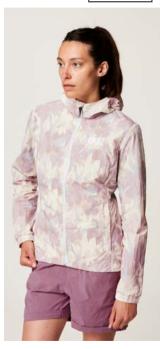

#### WVT344 ABSTRAL+ 2,5L W B JKT

FABRIC : Oxford 2,5 layers - 48% Circular Polyester 52% Recycled Polyester ECO : Global Recycled Standard, Oeko-Tex® Standard 100 FIT : Regular

XS-S-M-L-XL

SRP

MEMBRANE & DWR: Dryplay 10K/10K membrane - Teflon Ecoelite™ PFC free - Durable water repellent treatment

#### LINING : Printed Backing

FEATURES: Fully-taped seams - Dry Now Wicking Technology - Packable jacket with self stowing pocket on right hand side - Ergonomic hood with single-point adjustment system - Brim hood - YKK® front zip -Side pockets with zip - Chest pocket with zip - Sleeve cuff adjustment with hook and loop - Bottom hem adjustment system - Reflective details - Long back fit - 298.8 g

#### PACK IT UP!

The Abstral 2.5L W Jacket is the do-it-all high-performance jacket for any outdoor adventure.

This 2.5-layer stretch shell features Picture's 10K waterproof / 10K breathability DryPlay membrane.

Eco-engineered with a recycled and circular polyester shell and Teflon Eco EliteTM PFC-Free DWR treatment, it also features fully-taped seams, an integrated brim, and reflective detailing for full protection.