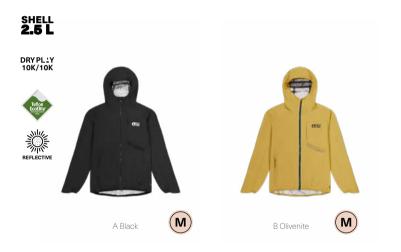

| HIKE                                                                                           | MOUNTAIN BIKE                                                                                                                                            | BAGS                                              |                                                    | SURF                 | ACCESSORIES               | DRINKWARE | PATCHES | SALES TOOLS | FEATURES |
|------------------------------------------------------------------------------------------------|----------------------------------------------------------------------------------------------------------------------------------------------------------|---------------------------------------------------|----------------------------------------------------|----------------------|---------------------------|-----------|---------|-------------|----------|
| WOMEN MEN                                                                                      | WOMEN MEN                                                                                                                                                | OUTDOOR STREET                                    | TRAVEL WETSUITS                                    | SWIMWEAR BOARDSHORTS | HATS/CAPS SOCKS UNDERWEAR |           |         |             |          |
|                                                                                                | + 2,5L W JKT<br>- 48% Circular Polyester 52% Re<br>andard, Oeko-Tex® Standard 100                                                                        |                                                   | 3 663270 779785                                    |                      | 0.00                      |           |         |             |          |
| XS-S-M-L-XL                                                                                    |                                                                                                                                                          |                                                   | SRP                                                |                      | R                         |           |         |             |          |
| SHELL<br><b>2.5 L</b>                                                                          |                                                                                                                                                          |                                                   |                                                    |                      |                           | 2         | 10      | 10          |          |
| DRYPL≟Y<br>10K/10K                                                                             | ·7/257                                                                                                                                                   |                                                   |                                                    | N                    | INT                       |           | In      | The         | 1        |
| REFLECTIVE                                                                                     |                                                                                                                                                          |                                                   |                                                    |                      |                           |           |         |             |          |
|                                                                                                | B Deep Water                                                                                                                                             |                                                   |                                                    |                      |                           |           |         | R           |          |
| treatment<br>LINING : Printed Backing<br>FEATURES : Fully-taped s<br>hood with single-point ad | yplay 10K/10K membrane - Teflor<br>eams - Packable jacket with self s<br>justment system - Brim hood - Y<br>iff adjustment with hook and loop<br>3,8 g - | towing pocket on right<br>KK® front zip - Side po | : hand side - Ergonomic<br>ockets with zip - Chest |                      |                           |           | 4       |             |          |