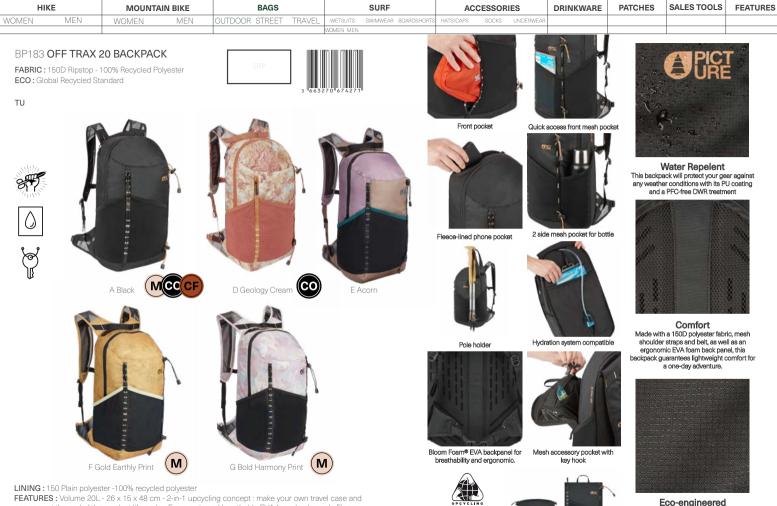

r top load pocket with chest hook

Aiustable heigth







Zipped bottom compartment



Sternum strap with safety whistle







straps & Belt



















FEATURES : Volume 30L+10L - 62 x 30 x 16 cm - Ergonomic and breathable EVA foam backpanel - Fleece-lined pocket to store phone, sunglasses and any valuable - Mesh pockets - Key hook - Large front accessory pocket with elastic binding - Daisy chain with pole holder - Hydration system / 15" laptop pocket - Breathable mesh shoulder straps and belt - Sternum strap with safety whistle - Modular top load pocket with chest hook - Ajustable heigth - integrated raincover - Large side pockets - Hand straps - Adjustable ergonomic belt with pockets - Load reminders for shoulder straps & Belt - Bag bottom straps - Zipped bottom compartment





pen case at the end of the product life cycle - Ergonomic and breathable EVA foam backpanel - Fleecelined pocket to store phone, sunglasses and any valuable - Large extensible front mesh pocket - Mesh pockets to store bottles on the sides - Large front accessory pocket with elastic binding - Daisy chain with pole holder - Hydration system / 15» laptop pocket - Inside accessory mesh pocket with key hook -Breathable mesh shoulder straps and belt - Sternum strap with safety whistle - Recycled buckles

make your own travel case and pen case at the end of the product life cycle



2-in-1 upcycling concept:



Made with a 100% recycled fabric and recycled buckles, coated with a PFC-free DWR finish, this bag also offers too many upcycling options to count when (if ever) it completely wears out.