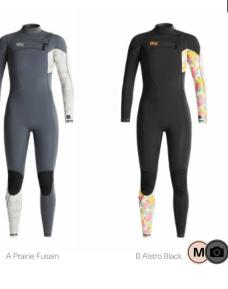

FABRIC : Stretch Polyester - 83% Recycled Polyester 17% Spandex ECO : Recycled Claim Standard, Global Recycled Standard, Oeko-Tex® Standard 100, Bluesign®

#### XS-S-M-L-XL

DRY FEEL 😽

A Bold Harmony

DRY FEEL 🇐

A Black

FEATURES : Dry Feel antimicrobial treatment - Dry Now wicking technology - Ergonomic high-waist -Body-mapping construction - Breathable mesh panels on the sides - Side pocket - 0,12g

#### WSH079 OSLON PRINTED TECH SHORTS

FABRIC : Plain - 50% Nylon 45% Organic Cotton 5% Spandex ECO: Oeko-Tex® Standard 100 FIT: Regular INFO: Picture Expedition logo

XS-S-M-L-XL

REFLECTIVE