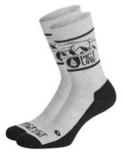

## MPT157 LENU STRETCH PANTS

FABRIC : Crinkle Fabric - 90% Recycled Nylon 10% Spandex ECO: Global Recycled Standard FIT: Regular

FABRIC : Crinkle Fabric - 90% Recycled Nylon 10% Spandex ECO: Global Recycled Standard FIT: Regular INFO : Picture Expedition logo