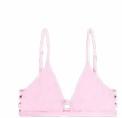

#### WTS496 AVASA PRINTED TECH BRA

FABRIC : Stretch Polyester - 83% Recycled Polyester 17% Spandex ECO: Recycled Claim Standard, Global Recycled Standard, Oeko-Tex® Standard 100. Bluesian®

FIT : Medium support bra

#### XS-S-M-L-XL

DRY FEEL 🥱

B Bold Harmony

DRY FEEL 🏟

A Geology Cream

FEATURES : Medium support - Dry Feel antimicrobial treatment - Dry Now wicking technology - Bodymapping construction - Ergonomic form-fitting construction around chest - Removable pads - Racerback cut - Elastic support band under bust - Flatlock seams - Elastic binding - Reflective details

FEATURES : Medium support - Dry Feel antimicrobial treatment - Dry Now wicking technology - Bodymapping construction - Ergonomic form-fitting construction around chest - Removable pads - Racerback cut - Elastic support band under bust - Flatlock seams - Elastic binding - Reflective details