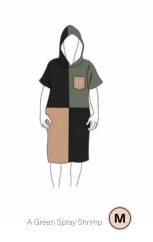

e opening







| HIKE  |     | MOUNTA | IN BIKE | BAGS           |        |           | SURF                 | AC        | CESSOR | IES       | DRINKWARE | PATCHES | SALES TOOLS | FEATURES |
|-------|-----|--------|---------|----------------|--------|-----------|----------------------|-----------|--------|-----------|-----------|---------|-------------|----------|
| WOMEN | MEN | WOMEN  | MEN     | OUTDOOR STREET | TRAVEL | WETSUITS  | SWIMWEAR BOARDSHORTS | HATS/CAPS | SOCKS  | UNDERWEAR |           |         |             |          |
|       |     |        |         |                |        | WOMEN MEN |                      |           |        |           |           |         |             |          |

### ACC160 LANDSOM BLOCK PONCHO

FABRIC: 100% Organic Cotton ECO: GOTS



TU



| HIKE  |     | MOUNTAII | N BIKE |         | BAGS   |        |           | SURF                 | AC        | CESSOR | IES       | DRINKWARE | PATCHES | SALES TOOLS | FEATURES |
|-------|-----|----------|--------|---------|--------|--------|-----------|----------------------|-----------|--------|-----------|-----------|---------|-------------|----------|
| WOMEN | MEN | WOMEN    | MEN    | OUTDOOR | STREET | TRAVEL | WETSUITS  | SWIMWEAR BOARDSHORTS | HATS/CAPS | SOCKS  | UNDERWEAR |           |         |             |          |
|       |     |          |        |         |        |        | WOMEN MEN |                      |           |        |           |           |         |             |          |

-

# HATS/CAPS

| HIKE  |     | MOUNTA | N BIKE | BAGS           |        |