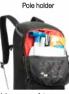

| HIKE                                                                                           | MOUNTAIN BIKE                                                                                                                                            | BAGS                                              |                                                    | SURF                 | ACCESSORIES               | DRINKWARE | PATCHES | SALES TOOLS | FEATURES |
|------------------------------------------------------------------------------------------------|----------------------------------------------------------------------------------------------------------------------------------------------------------|---------------------------------------------------|----------------------------------------------------|----------------------|---------------------------|-----------|---------|-------------|----------|
| WOMEN MEN                                                                                      | WOMEN MEN                                                                                                                                                | OUTDOOR STREET                                    | TRAVEL WETSUITS                                    | SWIMWEAR BOARDSHORTS | HATS/CAPS SOCKS UNDERWEAR |           |         |             |          |
|                                                                                                | + 2,5L W JKT<br>- 48% Circular Polyester 52% Re<br>andard, Oeko-Tex® Standard 100                                                                        |                                                   | 3 663270 779785                                    |                      | 0.00                      |           |         |             |          |
| XS-S-M-L-XL                                                                                    |                                                                                                                                                          |                                                   | SRP                                                |                      | R                         |           |         |             |          |
| SHELL<br><b>2.5 L</b>                                                                          |                                                                                                                                                          |                                                   |                                                    |                      |                           | 2         | 10      | 10          |          |
| DRYPL≟Y<br>10K/10K                                                                             | ·7/257                                                                                                                                                   |                                                   |                                                    | N                    | INT                       |           | In      | The         | 1        |
| REFLECTIVE                                                                                     |                                                                                                                                                          |                                                   |                                                    |                      |                           |           |         |             |          |
|                                                                                                | B Deep Water                                                                                                                                             |                                                   |                                                    |                      |                           |           |         | R           |          |
| treatment<br>LINING : Printed Backing<br>FEATURES : Fully-taped s<br>hood with single-point ad | yplay 10K/10K membrane - Teflor<br>eams - Packable jacket with self s<br>justment system - Brim hood - Y<br>iff adjustment with hook and loop<br>3,8 g - | towing pocket on right<br>KK® front zip - Side po | : hand side - Ergonomic<br>ockets with zip - Chest |                      |                           |           | 4       |             |          |