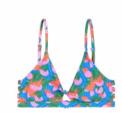

F          |         | AC        | CESSOR | IES       | DRINKWARE | PATCHES | SALES TOOLS | FEATURES |
|----------|--------|---------|----------------|--------|-----------|---------------|---------|-----------|--------|-----------|-----------|---------|-------------|----------|
| WOMEN ME | WOMEN  | MEN     | OUTDOOR STREET | TRAVEL | WETSUITS  | SWIMWEAR BOAR | OSHORTS | HATS/CAPS | SOCKS  | UNDERWEAR |           |         |             |          |
|          |        |         |                |        | WOMEN MEN |               |         |           |        |           |           |         |             |          |

#### SWI019 KALTA PRINTED TOP

FABRIC : Jeyrsey - 82% Recycled Nylon 18% Spandex ECO : Global Recycled Standard, Oeko-Tex® Standard 100

XS-S-M-L-XL





DRY FEEL 🇐







E Prairie

D Player



#### PADDING : Pads

FEATURES : Triangle shape - Medium coverage - Adjustable straps with rings and sliders - Pads for shape and support - Hook with 3 holes for multiple back sizes - UPF50+ maximum UV protection for Color and UPF30+ UV protection for white - Chlorine and sunscreen resistant - Metal Picture logo



| HI    | KE  | MOUNTA | AIN BIKE |         | BAGS   |     |
|-------|-----|--------|----------|---------|--------|-----|
| WOMEN | MEN | WOMEN  | MEN      | OUTDOOR | STREET | TRA |
|       |     | 1      |          |         |        |     |

#### SWI016 KALTA TOP

FABRIC : Jeyrsey - 82% Recycled Nylon 18% Spandex ECO : Global Recycled Standard, Oeko-Tex® Standard 100

XS-S-M-L-XL

DRY FEEL 🧐







A Black

B Sweet Lilac



#### PADDING : Pads

FEATU