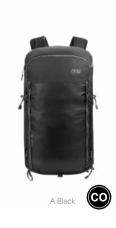

| HIKE                                                                                           | MOUNTAIN BIKE                                                                                                                                            | BAGS                                              |                                                    | SURF                 | ACCESSORIES               | DRINKWARE | PATCHES | SALES TOOLS | FEATURES |
|------------------------------------------------------------------------------------------------|----------------------------------------------------------------------------------------------------------------------------------------------------------|---------------------------------------------------|----------------------------------------------------|----------------------|---------------------------|-----------|---------|-------------|----------|
| WOMEN MEN                                                                                      | WOMEN MEN                                                                                                                                                | OUTDOOR STREET                                    | TRAVEL WETSUITS                                    | SWIMWEAR BOARDSHORTS | HATS/CAPS SOCKS UNDERWEAR |           |         |             |          |
|                                                                                                | + 2,5L W JKT<br>- 48% Circular Polyester 52% Re<br>andard, Oeko-Tex® Standard 100                                                                        |                                                   | 3 663270 779785                                    |                      | 0.00                      |           |         |             |          |
| XS-S-M-L-XL                                                                                    |                                                                                                                                                          |                                                   | SRP                                                |                      | R                         |           |         |             |          |
| SHELL<br><b>2.5 L</b>                                                                          |                                                                                                                                                          |                                                   |                                                    |                      |                           | 2         | 10      | 10          |          |
| DRYPL≟Y<br>10K/10K                                                                             | ·7/257                                                                                                                                                   |                                                   |                                                    | N                    | INT                       |           | In      | The         | 1        |
| REFLECTIVE                                                                                     |                                                                                                                                                          |                                                   |                                                    |                      |                           |           |         |             |          |
|                                                                                                | B Deep Water                                                                                                                                             |                                                   |                                                    |                      |                           |           |         | R           |          |
| treatment<br>LINING : Printed Backing<br>FEATURES : Fully-taped s<br>hood with single-point ad | yplay 10K/10K membrane - Teflor<br>eams - Packable jacket with self s<br>justment system - Brim hood - Y<br>iff adjustment with hook and loop<br>3,8 g - | towing pocket on right<br>KK® front zip - Side po | : hand side - Ergonomic<br>ockets with zip - Chest |                      |                           |           | 4       |             |          |