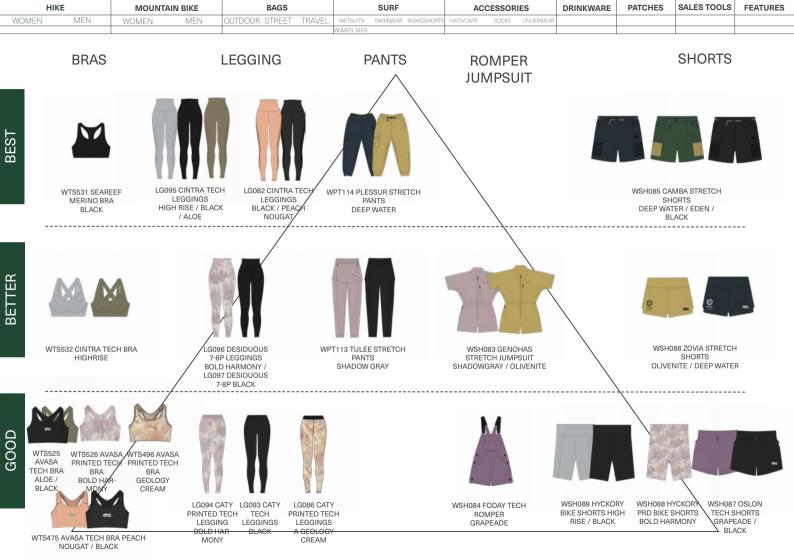

#### LG083 CIDELLE 7/8 TECH LEGGINGS

FABRIC : Stretch Polyester - 83% Recycled Polyester 17% Spandex ECO : Recycled Claim Standard, Global Recycled Standard, Oeko-Tex® Standard 100, Bluesign®

FIT : Slim

XS-S-M-L-XL

SRP

DRY FEEL 🇐

FEATURES : Ergonomic high-waist - Dry Feel antimicrobial treatment - Dry Now wicking technology - Body-mapping construction - 7/8 length - Reflective details - 170 g

| HIKE  |     | MOUNTAIN BIKE |     | BAGS           |        |           | SURF                 | ACCESSORIES |       |           | DRINKWARE | PATCHES | SALES TOOLS | FEATURES |
|-------|-----|---------------|-----|----------------|--------|-----------|----------------------|-------------|-------|-----------|-----------|---------|-------------|----------|
| WOMEN | MEN | WOMEN         | MEN | OUTDOOR STREET | TRAVEL | WETSUITS  | SWIMWEAR BOARDSHORTS | HATS/CAPS   | SOCKS | UNDERWEAR |           |         |             |          |
|       |     |               |     |                |        | WOMEN MEN |                      |             |       |           |           |         |             |          |

#### LG095 CINTRA TECH LEGGINGS

FABRIC : Stretch Polyester - 83% Recycled Polyester 17% Spandex ECO : Recycled Claim Standard, Global Recycled Standard, Oeko-Tex® Standard 100, Bluesign®

#### LG082 CINTRA TECH LEGGINGS

FABRIC : Stretch Polyester - 83% Recycled Polyester 17% Spandex ECO : Recycled Claim Standard, Global Recycled Standard, Oeko-Tex® Standard 100, Bluesign®

FIT : Slim

DRY FEEL 🏟

#### XS-S-M-L-XL

 ${\rm FEATURES}$  : Ergonomic high-waist - Dry Feel antimicrobial treatment - Dry Now wicking technology - Body-mapping construction - Breathable mesh panels on the sides - 187 g

C Aloe

 ${\rm FEATURES}$  : Ergonomic high-waist - Dry Feel antimicrobial treatment - Dry Now wicking technology - Body-mapping construction - Breathable mesh panels on the sides - 187 g

| HIKE  |     | MOUNTAIN BIKE |     | BAGS           |        |           | SURF                 | ACCESSORIES |       |           | DRINKWARE | PATCHES | SALES TOOLS | FEATURES |
|-------|-----|---------------|-----|----------------|--------|-----------|----------------------|-------------|-------|-----------|-----------|---------|-------------|----------|
| WOMEN | MEN | WOMEN         | MEN | OUTDOOR STREET | TRAVEL | WETSUITS  | SWIMWEAR BOARDSHORTS | HATS/CAPS   | SOCKS | UNDERWEAR |           |         |             |          |
|       |     |               |     |                |        | WOMEN MEN |                      |             |       |           |           |         |             |          |

#### LG096 DESIDUOUS 7/8 PRINTED TECH LEGGINGS

FABRIC : Stretch Polyester - 83% Recycled Polyester 17% Spandex ECO: Recycled Claim Standard, Global Recycled Standard, Oeko-Tex® Standard 100. Bluesian®

XS-S-M-L-XL

FABRIC : Stretch Polyester - 83% Recycled Polyester 17% Spandex ECO: Recycled Claim Standard, Global Recycled Standard, Oeko-Tex® Standard 100. Bluesian®

XS-S-M-L-XL

DRY FEEL 🥱

A Bold Harmony Print

FEATURES : Ergonomic high-waist - Dry Feel antimicrobial treatment - Dry Now wicking technology -Body-mapping construction - Breathable mesh panels on the sides - Side pocket - 7/8 length - 0,165g

FEATURES : Ergonomic high-waist - Dry Feel antimicrobial treatment - Dry Now wicking technology -Body-mapping construction - Breathable mesh panels on the sides - Side pocket - 7/8 length - 0,165g

| HIKE  |     | MOUNTAIN BIKE |     | BAGS           |        |           | SURF                 | ACCESSORIES |       |           | DRINKWARE | PATCHES | SALES TOOLS | FEATURES |
|-------|-----|---------------|-----|----------------|--------|-----------|----------------------|-------------|-------|-----------|-----------|---------|-------------|----------|
| WOMEN | MEN | WOMEN         | MEN | OUTDOOR STREET | TRAVEL | WETSUITS  | SWIMWEAR BOARDSHORTS | HATS/CAPS   | SOCKS | UNDERWEAR |           |         |             |          |
|       |     |               |     |                |        | WOMEN MEN |                      |             |       |           |           |         |             |          |

#### LG094 CATY PRINTED TECH LEGGINGS

FABRIC : Stretch Polyester - 83% Recycled Polyester 17% Spandex ECO : Recycled Claim Standard, Global Recycled Standard, Oeko-Tex® Standard 100, Bluesign®

XS-S-M-L-XL

#### LG086 CATY PRINTED TECH LEGGINGS

FABRIC : Stretch Polyester - 83% Recycled Polyester 17% Spandex ECO : Recycled Claim Standard, Global Recycled Standard, Oeko-Tex® Standard 100, Bluesign®

FIT : Slim

XS-S-M-L-XL

DRY FEEL

B Bold Harmony Print

DRY FEEL 🇐

A Geology cream

FEATURES: Jacquard elastic waistband - Dry Feel antimicrobial treatment - Dry Now wicking technology - Body-mapping construction - Picture printed on sides - 146 g

FEATURES: Jacquard elastic waistband - Dry Feel antimicrobial treatment - Dry Now wicking technology - Body-mapping construction - Picture printed on sides - 146 g

| HIKE  |     | MOUNTA | IN BIKE | BAGS           |        |           | SURF                 | AC        | CESSOR | IES       | DRINKWARE | PATCHES | SALES TOOLS | FEATURES |
|-------|-----|--------|---------|----------------|--------|-----------|----------------------|-----------|--------|-----------|-----------|---------|-------------|----------|
| WOMEN | MEN | WOMEN  | MEN     | OUTDOOR STREET | TRAVEL | WETSUITS  | SWIMWEAR BOARDSHORTS | HATS/CAPS | SOCKS  | UNDERWEAR |           |         |             |          |
|       |     |        |         |                |        | WOMEN MEN |                      |           |        |           |           |         |             |          |

#### LG093 CATY TECH LEGGINGS

FABRIC : Stretch Polyester - 83% Recycled Polyester 17% Spandex ECO : Recycled Claim Standard, Global Recycled Standard, Oeko-Tex® Standard 100, Bluesign®

 $\mathsf{FIT}:\mathsf{Slim}$ 

XS-S-M-L-XL

## LG084 CATY TECH LEGGINGS

FABRIC : Stretch Polyester - 83% Recycled Polyester 17% Spandex ECO : Recycled Claim Standard, Global Recycled Standard, Oeko-Tex® Standard 100, Bluesign®

FIT : Slim

. . .

XS-S-M-L-XL

DRY FEEL 🥱

CO

FEATURES: Jacquard elastic waistband - Dry Feel antimicrobial treatment - Dry Now wicking technology - Body-mapping construction - Picture printed on sides - 146 g

FEATURES: Jacquard elastic waistband - Dry Feel antimicrobial treatment - Dry Now wicking technology - Body-mapping construction - Picture printed on sides - 146 g

#### WPT114 PLESSUR STRETCH PANTS

FABRIC : Crinkle Fabric - 90% Recycled Nylon 10% Spandex ECO : Global Recycled Standard FIT :

XS-S-M-L-XL

MEMBRANE & DWR : Durable water repellent treatment

FEATURES : Outseam: 38 1/2 inches / 96,5cm - Elastic waist - Webbing belt - 4-way stretch construction
 Dry Now wicking technology - Side pockets with snap - Two side pockets - Bottom hem adjustment system - 0.38kg

| HIKE  |     | MOUNTA | IN BIKE | BAGS           |        |           | SURF                 | AC        | CESSOR | IES       | DRINKWARE | PATCHES | SALES TOOLS | FEATURES |
|-------|-----|--------|---------|----------------|--------|-----------|----------------------|-----------|--------|-----------|-----------|---------|-------------|----------|
| WOMEN | MEN | WOMEN  | MEN     | OUTDOOR STREET | TRAVEL | WETSUITS  | SWIMWEAR BOARDSHORTS | HATS/CAPS | SOCKS  | UNDERWEAR |           |         |             |          |
|       |     |        |         |                |        | WOMEN MEN |                      |           |        |           |           |         |             |          |

#### WPT112 TULEE WARM STRETCH PANTS

FABRIC : Plain - 96% Recycled Nylon 4% Spandex ECO : Global Recycled Polyester, Oeko-Tex® Standard 100 FIT: Regular

XS-S-M-L-XL

#### WPT113 TULEE STRETCH PANTS

FABRIC : Crinkle Fabric - 90% Recycled Nylon 10% Spandex ECO: Global Recycled Standard FIT: Regular

A Black

XS-S-M-L-XL

B Black

C Shadow Gray

MEMBRANE & DWR : Teflon Ecoelite™ PFC free durable water repellent treatment FEATURES : Outseam : 35 inches / 89 cm - 4-way stretch construction - Dry Now wicking technology -Elastic waistband - Side pockets with zip

MEMBRANE & DWR : Durable water repellent treatment

FEATURES : Outseam : 35 inches / 89 cm - 4-way stretch construction - Dry Now wicking technology -Elastic waistband - Side pockets with zip

(**M**)

(co

| HIKE                                                                    | MOUNTAIN BIKE                                                                                      | BAGS           |        |                       | SURF                 | ACCESSORIES               | DRINKWARE      | PATCHES | SALES TOOLS | FEATURES |
|-------------------------------------------------------------------------|----------------------------------------------------------------------------------------------------|----------------|--------|-----------------------|----------------------|---------------------------|----------------|---------|-------------|----------|
| WOMEN MEN                                                               | WOMEN MEN                                                                                          | OUTDOOR STREET | TRAVEL | WETSUITS<br>WOMEN MEN | SWIMWEAR BOARDSHORTS | HATS/CAPS SOCKS UNDERWEAR |                |         |             |          |
| ECO : Global Recycled Sta<br>FIT : Regular<br>INFO : Picture Expedition | 00% Recycled Nylon 10% Spande<br>andard                                                            | ×              | 3 6632 | 70"700185"            |                      |                           | uerin (1) a se |         | 0           |          |
| XS-S-M-L-XL                                                             | ACashew                                                                                            |                |        | SRP                   |                      |                           |                |         |             |          |
|                                                                         | flon Ecoelite™ PFC free durable v<br>5 inches / 89 cm - 4-way stretch o<br>ockets with zip - 220 g |                |        | echnology -           |                      |                           | 2)             |         |             |          |

#### WSH083 GENOHAS STRETCH JUMPSUIT

FABRIC : Crinkle Fabric - 90% Recycled Nylon 10% Spandex ECO : Global Recycled Standard

XS-S-M-L-XL

MEMBRANE & DWR : Durable water repellent treatment FEATURES : Outseam : 15 1/4 inches / 38,75cm - 4-way stretch construction - Dry Now wicking technology - YKK® zip front opening - Two side pockets - Side card pocket - 0.34kg