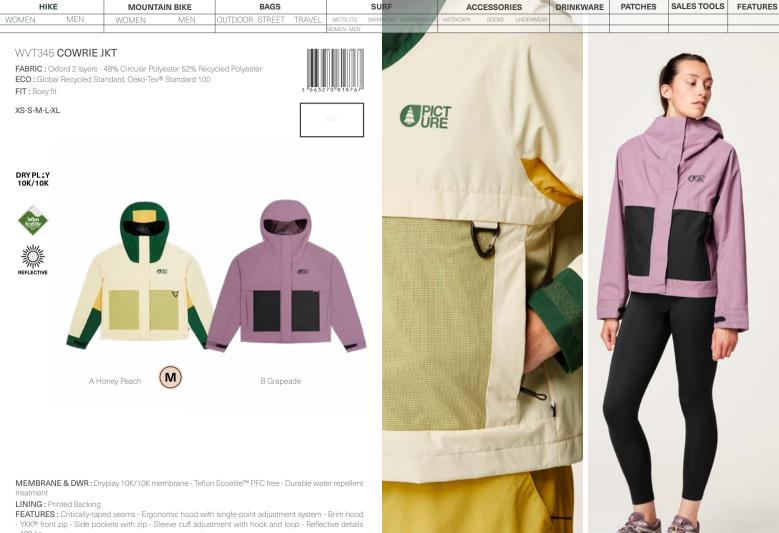

| HIKE                                                                                           | MOUNTAIN BIKE                                                                                                                                            | BAGS                                              |                                                    | SURF                 | ACCESSORIES               | DRINKWARE | PATCHES | SALES TOOLS | FEATURES |
|------------------------------------------------------------------------------------------------|----------------------------------------------------------------------------------------------------------------------------------------------------------|---------------------------------------------------|----------------------------------------------------|----------------------|---------------------------|-----------|---------|-------------|----------|
| WOMEN MEN                                                                                      | WOMEN MEN                                                                                                                                                | OUTDOOR STREET                                    | TRAVEL WETSUITS                                    | SWIMWEAR BOARDSHORTS | HATS/CAPS SOCKS UNDERWEAR |           |         |             |          |
|                                                                                                | + 2,5L W JKT<br>- 48% Circular Polyester 52% Re<br>andard, Oeko-Tex® Standard 100                                                                        |                                                   | 3 663270 779785                                    |                      | 0.00                      |           |         |             |          |
| XS-S-M-L-XL                                                                                    |                                                                                                                                                          |                                                   | SRP                                                |                      | R                         |           |         |             |          |
| SHELL<br><b>2.5 L</b>                                                                          |                                                                                                                                                          |                                                   |                                                    |                      |                           | 2         | 10      | 10          |          |
| DRYPL≟Y<br>10K/10K                                                                             | ·7/257                                                                                                                                                   |                                                   |                                                    | N                    | INT                       |           | In      | The         | 1        |
| REFLECTIVE                                                                                     |                                                                                                                                                          |                                                   |                                                    |                      |                           |           |         |             |          |
|                                                                                                | B Deep Water                                                                                                                                             |                                                   |                                                    |                      |                           |           |         | R           |          |
| treatment<br>LINING : Printed Backing<br>FEATURES : Fully-taped s<br>hood with single-point ad | yplay 10K/10K membrane - Teflor<br>eams - Packable jacket with self s<br>justment system - Brim hood - Y<br>iff adjustment with hook and loop<br>3,8 g - | towing pocket on right<br>KK® front zip - Side po | : hand side - Ergonomic<br>ockets with zip - Chest |                      |                           |           | 4       |             |          |

#### WVT344 ABSTRAL+ 2,5L W B JKT

FABRIC : Oxford 2,5 layers - 48% Circular Polyester 52% Recycled Polyester ECO : Global Recycled Standard, Oeko-Tex® Standard 100 FIT : Regular

XS-S-M-L-XL

SRP

MEMBRANE & DWR: Dryplay 10K/10K membrane - Teflon Ecoelite™ PFC free - Durable water repellent treatment

#### LINING : Printed Backing

FEATURES: Fully-taped seams - Dry Now Wicking Technology - Packable jacket with self stowing pocket on right hand side - Ergonomic hood with single-point adjustment system - Brim hood - YKK® front zip -Side pockets with zip - Chest pocket with zip - Sleeve cuff adjustment with hook and loop - Bottom hem adjustment system - Reflective details - Long back fit - 298.8 g