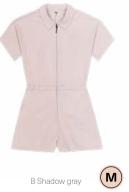

#### WSH083 GENOHAS STRETCH JUMPSUIT

FABRIC : Crinkle Fabric - 90% Recycled Nylon 10% Spandex ECO : Global Recycled Standard

XS-S-M-L-XL

MEMBRANE & DWR : Durable water repellent treatment FEATURES : Outseam : 15 1/4 inches / 38,75cm - 4-way stretch construction - Dry Now wicking technology - YKK® zip front opening - Two side pockets - Side card pocket - 0.34kg