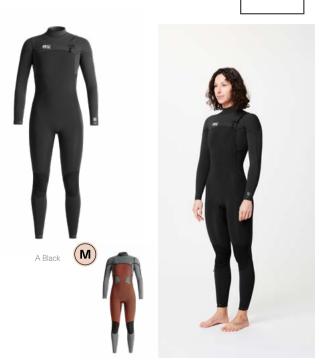

FABRIC : Stretch Polyester - 83% Recycled Polyester 17% Spandex ECO : Recycled Claim Standard, Global Recycled Standard, Oeko-Tex® Standard 100, Bluesign®

#### XS-S-M-L-XL

DRY FEEL 😽

A Bold Harmony

DRY FEEL 🇐

A Black

FEATURES : Dry Feel antimicrobial treatment - Dry Now wicking technology - Ergonomic high-waist -Body-mapping construction - Breathable mesh panels on the sides - Side pocket - 0,12g

#### WSH079 OSLON PRINTED TECH SHORTS

FABRIC : Plain - 50% Nylon 45% Organic Cotton 5% Spandex ECO: Oeko-Tex® Standard 100 FIT: Regular INFO: Picture Expedition logo

XS-S-M-L-XL

REFLECTIVE