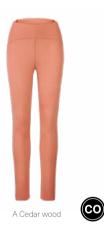

#### LG095 CINTRA TECH LEGGINGS

FABRIC : Stretch Polyester - 83% Recycled Polyester 17% Spandex ECO : Recycled Claim Standard, Global Recycled Standard, Oeko-Tex® Standard 100, Bluesign®

#### LG082 CINTRA TECH LEGGINGS

FABRIC : Stretch Polyester - 83% Recycled Polyester 17% Spandex ECO : Recycled Claim Standard, Global Recycled Standard, Oeko-Tex® Standard 100, Bluesign®

FIT : Slim

DRY FEEL 🏟

#### XS-S-M-L-XL

 ${\rm FEATURES}$  : Ergonomic high-waist - Dry Feel antimicrobial treatment - Dry Now wicking technology - Body-mapping construction - Breathable mesh panels on the sides - 187 g

C Aloe

 ${\rm FEATURES}$  : Ergonomic high-waist - Dry Feel antimicrobial treatment - Dry Now wicking technology - Body-mapping construction - Breathable mesh panels on the sides - 187 g

| HIKE  |     | MOUNTAIN BIKE |     | BAGS           |        |           | SURF                 | ACCESSORIES |       |           | DRINKWARE | PATCHES | SALES TOOLS | FEATURES |
|-------|-----|---------------|-----|----------------|--------|-----------|----------------------|-------------|-------|-----------|-----------|---------|-------------|----------|
| WOMEN | MEN | WOMEN         | MEN | OUTDOOR STREET | TRAVEL | WETSUITS  | SWIMWEAR BOARDSHORTS | HATS/CAPS   | SOCKS | UNDERWEAR |           |         |             |          |
|       |     |               |     |                |        | WOMEN MEN |                      |             |       |           |           |         |             |          |