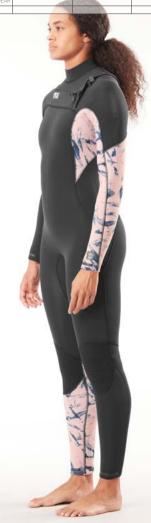

FABRIC : Stretch Polyester - 83% Recycled Polyester 17% Spandex ECO : Recycled Claim Standard, Global Recycled Standard, Oeko-Tex® Standard 100, Bluesign®

#### XS-S-M-L-XL

DRY FEEL 😽

A Bold Harmony

DRY FEEL 🇐

A Black

FEATURES : Dry Feel antimicrobial treatment - Dry Now wicking technology - Ergonomic high-waist -Body-mapping construction - Breathable mesh panels on the sides - Side pocket - 0,12g

#### WSH079 OSLON PRINTED TECH SHORTS

FABRIC : Plain - 50% Nylon 45% Organic Cotton 5% Spandex ECO: Oeko-Tex® Standard 100 FIT: Regular INFO: Picture Expedition logo

XS-S-M-L-XL

REFLECTIVE