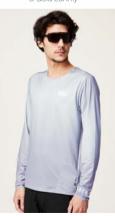

#### SWT156 CELEST FZ TECH HOODIE

FABRIC : Knit - 92% Recycled Polyester 8% Spandex ECO: Global Recycled Standard, Oeko-Tex® Standard 100 FIT: Regular

DRY FEEL 🇐

 $\label{eq:FEATURES: Dry Feel antimicrobial treatment - Dry Now wicking technology - Ergonomic hood - Two zipped side pockets - YKK® reversed zip with detailed piping - Sleeve cuff with thumbhole - Detailed flap$ on back - 332,6 g