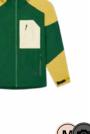

#### WVT344 ABSTRAL+ 2,5L W B JKT

FABRIC : Oxford 2,5 layers - 48% Circular Polyester 52% Recycled Polyester ECO : Global Recycled Standard, Oeko-Tex® Standard 100 FIT : Regular

XS-S-M-L-XL

SRP

MEMBRANE & DWR: Dryplay 10K/10K membrane - Teflon Ecoelite™ PFC free - Durable water repellent treatment

#### LINING : Printed Backing

FEATURES: Fully-taped seams - Dry Now Wicking Technology - Packable jacket with self stowing pocket on right hand side - Ergonomic hood with single-point adjustment system - Brim hood - YKK® front zip -Side pockets with zip - Chest pocket with zip - Sleeve cuff adjustment with hook and loop - Bottom hem adjustment system - Reflective details - Long back fit - 298.8 g