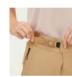

#### WPT113 TULEE STRETCH PANTS

FABRIC : Crinkle Fabric - 90% Recycled Nylon 10% Spandex ECO: Global Recycled Standard FIT: Regular

A Black

XS-S-M-L-XL

B Black

C Shadow Gray

MEMBRANE & DWR : Teflon Ecoelite™ PFC free durable water repellent treatment FEATURES : Outseam : 35 inches / 89 cm - 4-way stretch construction - Dry Now wicking technology -Elastic waistband - Side pockets with zip

MEMBRANE & DWR : Durable water repellent treatment

FEATURES : Outseam : 35 inches / 89 cm - 4-way stretch construction - Dry Now wicking technology -Elastic waistband - Side pockets with zip

(**M**)

(co

| HIKE                                                                    | MOUNTAIN BIKE                                                                                      | BAGS           |        |                       | SURF                 | ACCESSORIES               | DRINKWARE      | PATCHES | SALES TOOLS | FEATURES |
|-------------------------------------------------------------------------|----------------------------------------------------------------------------------------------------|----------------|--------|-----------------------|----------------------|---------------------------|----------------|---------|-------------|----------|
| WOMEN MEN                                                               | WOMEN MEN                                                                                          | OUTDOOR STREET | TRAVEL | WETSUITS<br>WOMEN MEN | SWIMWEAR BOARDSHORTS | HATS/CAPS SOCKS UNDERWEAR |                |         |             |          |
| ECO : Global Recycled Sta<br>FIT : Regular<br>INFO : Picture Expedition | 00% Recycled Nylon 10% Spande<br>andard                                                            | ×              | 3 6632 | 70"700185"            |                      |                           | uerin (1) a se |         | 0           |          |
| XS-S-M-L-XL                                                             | ACashew                                                                                            |                |        | SRP                   |                      |                           |                |         |             |          |
|                                                                         | flon Ecoelite™ PFC free durable v<br>5 inches / 89 cm - 4-way stretch o<br>ockets with zip - 220 g |                |        | echnology -           |                      |                           | 2)             |         |             |          |