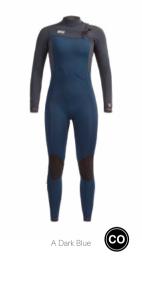

#### XS-S-M-L-XL

DRY FEEL 😽

A Bold Harmony

DRY FEEL 🇐

A Black

FEATURES : Dry Feel antimicrobial treatment - Dry Now wicking technology - Ergonomic high-waist -Body-mapping construction - Breathable mesh panels on the sides - Side pocket - 0,12g

#### WSH079 OSLON PRINTED TECH SHORTS

FABRIC : Plain - 50% Nylon 45% Organic Cotton 5% Spandex ECO: Oeko-Tex® Standard 100 FIT: Regular INFO: Picture Expedition logo

XS-S-M-L-XL

REFLECTIVE