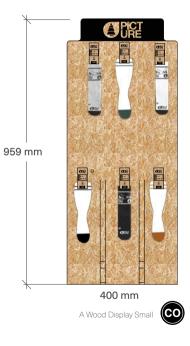

| SURF                 | ACO       | CESSOR | IES       | DRINKWARE | PATCHES | SALES TOOLS | FEATURES |
|-------|-----|--------|---------|----------------|--------|-----------|----------------------|-----------|--------|-----------|-----------|---------|-------------|----------|
| WOMEN | MEN | WOMEN  | MEN     | OUTDOOR STREET | TRAVEL | WETSUITS  | SWIMWEAR BOARDSHORTS | HATS/CAPS | SOCKS  | UNDERWEAR |           |         |             |          |
|       |     |        |         |                |        | WOMEN MEN |                      |           |        |           |           |         |             |          |

#### PLV SOCKS DISPLAY MEDIUM

FABRIC : Wood INFO: 1400mmx400mm - Implant = 657€ HT 93 pairs of socks



#### PLV SOCKS DISPLAY SMALL

FABRIC : Wood















| HIKE  |     | MOUNTA | IN BIKE | BAGS           |        |           | SURF                 | ACO       | CESSOR | IES       | DRINKWARE | PATCHES | SALES TOOLS | FEATURES |
|-------|-----|--------|---------|----------------|--------|-----------|----------------------|-----------|--------|-----------|-----------|---------|-------------|----------|
| WOMEN | MEN | WOMEN  | MEN     | OUTDOOR STREET | TRAVEL | WETSUITS  | SWIMWEAR BOARDSHORTS | HATS/CAPS | SOCKS  | UNDERWEAR |           |         |             |          |
|       |     |        |         |                |        | WOMEN MEN |                      |           |        |           |           |         |             |          |

# WOMEN FIT GUIDE / ACTIVEWEAR SIZE REFERENCE M

# **Regular Fit**

Cut comfortably to offe