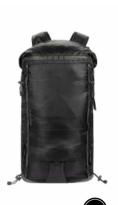

|        |           | SURF                 | AC        | CESSORI |           | DRINKWARE | PATCHES | SALES TOOLS | FEATURES |
|-------|-----|--------|---------|----------------|--------|-----------|----------------------|-----------|---------|-----------|-----------|---------|-------------|----------|
| WOMEN | MEN | WOMEN  | MEN     | OUTDOOR STREET | TRAVEL | WETSUITS  | SWIMWEAR BOARDSHORTS | HATS/CAPS | SOCKS   | UNDERWEAR |           |         |             |          |
|       |     |        |         |                |        | WOMEN MEN |                      |           |         |           |           |         |             |          |

### BP189 KOMIT.TR 26 BACKPACK

FABRIC: 210D Diamond Ripstop - 100% Recycled Polyester ECO: Global Recycled Standard



 $\square$ 

YVY



(co)A Black

LINING: 150 Plain polyester -100% recycled polyester

FEATURES : A Frame ski carry - Vertical snowboard carry - Hydration system compatible - Safety print inside the quick access - Safety wisthle on sternum strap - Quickaccess safety gear pocket - Helmet holder - Heat-formed backpanel - Waist belt tool loops - Zippered back-panel access to main compartment - Waist belt pocket - Removable waist belt

- Crampon / skins pocket - 1330 g













Pole holder



Zippered back-panel access



Heat-formed back-panel



Fleece-lined goggle pocket

Inside bottle compartment

Helmet holder







A frame ski & snowboard carrying system





2 Ice axes carry



Hydration system compatible



Removable waist belt with gear loops and pocket

| HIKE  |     | MOUNTA | IN BIKE | BAGS