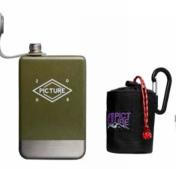

| HIKE                                                                              | MOUNTAIN BIKE                                                                             | BAGS                                               |                         |                                                          | SURF                 | AC        | CESSORIES    | DRINKWARE | PATCHES | SALES TOOLS | FEATURES |
|-----------------------------------------------------------------------------------|-------------------------------------------------------------------------------------------|----------------------------------------------------|-------------------------|----------------------------------------------------------|----------------------|-----------|--------------|-----------|---------|-------------|----------|
| WOMEN MEN                                                                         | WOMEN MEN                                                                                 | OUTDOOR STREET                                     | TRAVEL                  | WETSUITS<br>WOMEN MEN                                    | SWIMWEAR BOARDSHORTS | HATS/CAPS | SOCKS UNDERV | EAR       |         |             |          |
| ECO : Global Recycled Sta<br>FIT : Regular<br>XS-S-M-L-XL                         | I SHORTS<br>6 Circular Polyester 46% Polyeste<br>Indard, Oeko-Tex® Standard 100           | r 12% Tencel                                       | 3 16632                 | WUMEN MEN<br>70 <sup>1</sup> 803862 <sup>11</sup><br>SRP | Afer                 | 1         |              |           |         |             |          |
| $ \begin{array}{c}                                     $                          | X                                                                                         | O BI                                               |                         | <b>7</b> 52                                              | 2                    | 1         | 777          |           | X       |             | ~        |
|                                                                                   | A Bog                                                                                     | B Deep                                             | water                   | M                                                        |                      |           |              |           |         |             |          |
| FEATURES : Outseam : 16<br>construction - Dry Now w<br>protection - Back pocket w | 3 inches / 41 cm - Ergonomic ela<br>icking technology - Dry Feel anti<br>ith zip - 121,2g | stic waistband with dra<br>microbial treatment - U | wcord - 4-<br>JPF50+ ma | way stretch<br>aximum UV                                 |                      | A         | 01           | ÎRE       |         |             |          |