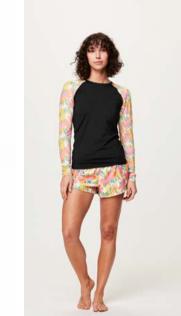

#### WTS507 ACCLAS MERINO TECH TEE

FABRIC : Merino Wool & Tencel® - 50% Merino Wool 50% Tencel® ECO : Global Recycled Polyester, Oeko-Tex® Standard 100, Responsable Wool Standard

FIT : Regular

XS-S-M-L-XL

FABRIC : Poly Tencel - 42% Circular Polyester 46% Polyester 12% Tencel ECO : Global Recycled Standard, Oeko-Tex® Standard 100 FIT : Regular

FEATURES : Long back fit - Flatlock seams - Body-mapping construction - Dry Feel antimicrobial treatment

FEATURES : Dry Feel antimicrobial treatment - Dry Now wicking technology - Back print - Rubber logo - UPF50+ - 196,4g

| HIKE  |     | MOUNTAI | N BIKE | BAGS           |        |           | SURF                 | ACO       | CESSOR | IES       | DRINKWARE | PATCHES | SALES TOOLS | FEATURES |
|-------|-----|---------|--------|----------------|--------|-----------|----------------------|-----------|--------|-----------|-----------|---------|-------------|----------|
| WOMEN | MEN | WOMEN   | MEN    | OUTDOOR STREET | TRAVEL | WETSUITS  | SWIMWEAR BOARDSHORTS | HATS/CAPS | SOCKS  | UNDERWEAR |           |         |             |          |
|       |     |         |        |                |        | WOMEN MEN |                      |           |        |           |           |         |             |          |