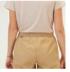

#### WPT113 TULEE STRETCH PANTS

FABRIC : Crinkle Fabric - 90% Recycled Nylon 10% Spandex ECO: Global Recycled Standard FIT: Regular

A Black

XS-S-M-L-XL

B Black

C Shadow Gray

MEMBRANE & DWR : Teflon Ecoelite™ PFC free durable water repellent treatment FEATURES : Outseam : 35 inches / 89 cm - 4-way stretch construction - Dry Now wicking technology -Elastic waistband - Side pockets with zip

MEMBRANE & DWR : Durable water repellent treatment

FEATURES : Outseam : 35 inches / 89 cm - 4-way stretch construction - Dry Now wicking technology -Elastic waistband - Side pockets with zip

(**M**)

(co

| HIKE                                                                    | MOUNTAIN BIKE                                                                                      | BAGS           |        |                       | SURF                 | ACCESSORIES               | DRINKWARE      | PATCHES | SALES TOOLS | FEATURES |
|-------------------------------------------------------------------------|----------------------------------------------------------------------------------------------------|----------------|--------|-----------------------|----------------------|---------------------------|----------------|---------|-------------|----------|
| WOMEN MEN                                                               | WOMEN MEN                                                                                          | OUTDOOR STREET | TRAVEL | WETSUITS<br>WOMEN MEN | SWIMWEAR BOARDSHORTS | HATS/CAPS SOCKS UNDERWEAR |                |         |             |          |
| ECO : Global Recycled Sta<br>FIT : Regular<br>INFO : Picture Expedition | 00% Recycled Nylon 10% Spande<br>andard                                                            | ×              | 3 6632 | 70"700185"            |                      |                           | uerin (1) a se |         | 0           |          |
| XS-S-M-L-XL                                                             | ACashew                                                                                            |                |        | SRP                   |                      |                           |                |         |             |          |
|                                                                         | flon Ecoelite™ PFC free durable v<br>5 inches / 89 cm - 4-way stretch o<br>ockets with zip - 220 g |                |        | echnology -           |                      |                           | 2)             |         |             |          |