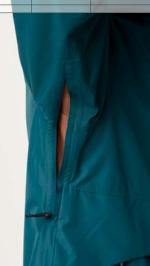

#### WVT344 ABSTRAL+ 2,5L W B JKT

FABRIC : Oxford 2,5 layers - 48% Circular Polyester 52% Recycled Polyester ECO : Global Recycled Standard, Oeko-Tex® Standard 100 FIT : Regular

XS-S-M-L-XL

SRP

MEMBRANE & DWR: Dryplay 10K/10K membrane - Teflon Ecoelite™ PFC free - Durable water repellent treatment

#### LINING : Printed Backing

FEATURES: Fully-taped seams - Dry Now Wicking Technology - Packable jacket with self stowing pocket on right hand side - Ergonomic hood with single-point adjustment system - Brim hood - YKK® front zip -Side pockets with zip - Chest pocket with zip - Sleeve cuff adjustment with hook and loop - Bottom hem adjustment system - Reflective details - Long back fit - 298.8 g