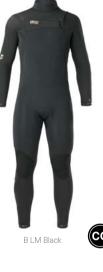

| HIKE                                                                                           | MOUNTAIN BIKE                                                                                                                                            | BAGS                                              |                                                    | SURF                 | ACCESSORIES               | DRINKWARE | PATCHES | SALES TOOLS | FEATURES |
|------------------------------------------------------------------------------------------------|----------------------------------------------------------------------------------------------------------------------------------------------------------|---------------------------------------------------|----------------------------------------------------|----------------------|---------------------------|-----------|---------|-------------|----------|
| WOMEN MEN                                                                                      | WOMEN MEN                                                                                                                                                | OUTDOOR STREET                                    | TRAVEL WETSUITS                                    | SWIMWEAR BOARDSHORTS | HATS/CAPS SOCKS UNDERWEAR |           |         |             |          |
|                                                                                                | + 2,5L W JKT<br>- 48% Circular Polyester 52% Re<br>andard, Oeko-Tex® Standard 100                                                                        |                                                   | 3 663270 779785                                    |                      | 0.00                      |           |         |             |          |
| XS-S-M-L-XL                                                                                    |                                                                                                                                                          |                                                   | SRP                                                |                      | R                         |           |         |             |          |
| SHELL<br><b>2.5 L</b>                                                                          |                                                                                                                                                          |                                                   |                                                    |                      |                           | 2         | 10      | 10          |          |
| DRYPL≟Y<br>10K/10K                                                                             | ·7/257                                                                                                                                                   |                                                   |                                                    | N                    | INT                       |           | In      | The         | 1        |
| REFLECTIVE                                                                                     |                                                                                                                                                          |                                                   |                                                    |                      |                           |           |         |             |          |
|                                                                                                | B Deep Water                                                                                                                                             |                                                   |                                                    |                      |                           |           |         | R           |          |
| treatment<br>LINING : Printed Backing<br>FEATURES : Fully-taped s<br>hood with single-point ad | yplay 10K/10K membrane - Teflor<br>eams - Packable jacket with self s<br>justment system - Brim hood - Y<br>iff adjustment with hook and loop<br>3,8 g - | towing pocket on right<br>KK® front zip - Side po | : hand side - Ergonomic<br>ockets with zip - Chest |                      |                           |           | 4       |             |          |