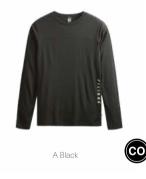

#### SWT137 MID PUFF DOWN W JKT

FABRIC : 30D Light Ripstop - 100% Recycled Polyester ECO : Global Recycled Standard, Bluesign® FIT : Regular

#### WVT330 CAUVANA TECH VEST

FABRIC : 30D Light Ripstop - 100% Recycled Polyester ECO : Global Recycled Standard, Bluesign® FIT : Regular

XS-S-M-L-XL

XS-S-M-L-XL

A Black

MEMBRANE & DWR : Down proof - Teflon Ecoelite™ PFC free - Durable water repellent treatment INSULATION : 80/20 RDS Down, Fill Power 600, 80gr/m2 body, 49gr/m2 sleeve, 20gr/m2 hood LINING : 30D Light Taffeta - 100% Polyester