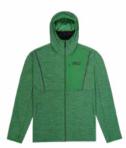

#### WVT344 ABSTRAL+ 2,5L W B JKT

FABRIC : Oxford 2,5 layers - 48% Circular Polyester 52% Recycled Polyester ECO : Global Recycled Standard, Oeko-Tex® Standard 100 FIT : Regular

XS-S-M-L-XL

SRP

MEMBRANE & DWR: Dryplay 10K/10K membrane - Teflon Ecoelite™ PFC free - Durable water repellent treatment

#### LINING : Printed Backing

FEATURES: Fully-taped seams - Dry Now Wicking Technology - Packable jacket with self stowing pocket on right hand side - Ergonomic hood with single-point adjustment system - Brim hood - YKK® front zip -Side pockets with zip - Chest pocket with zip - Sleeve cuff adjustment with hook and loop - Bottom hem adjustment system - Reflective details - Long back fit - 298.8 g

#### PACK IT UP!

The Abstral 2.5L W Jacket is the do-it-all high-performance jacket for any outdoor adventure.

This 2.5-layer stretch shell features Picture's 10K waterproof / 10K breathability DryPlay membrane.

Eco-engineered with a recycled and circular polyester shell and Teflon Eco EliteTM PFC-Free DWR treatment, it also features fully-taped seams, an integrated brim, and reflective detailing for full protection.