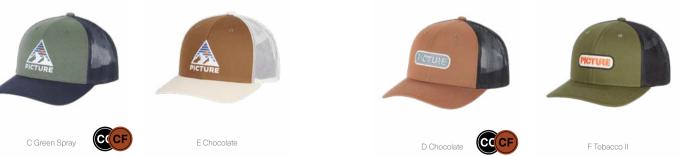

---------|
| WOMEN | MEN | WOMEN  | MEN    | OUTDOOR STREET | TRAVEL | WETSUITS  | SWIMWEAR BOARDSHORTS | HATS/CAPS | SOCKS  | UNDERWEAR |           |         |             |          |
|       |     |        |        |                |        | WOMEN MEN |                      |           |        |           |           |         |             |          |

### SB217P KULDO TRUCKER CAP Pk x3

FABRIC: A : 60% Cotton 40% Polyester - B : Chino Stretch Twill - 98% Organic Cotton 2% Spandex - C : 100% Cotton - D : Canvas Light Weight - 100% Organic Cotton ECO: GOTS FIT : Mid Profile

Pack of 3

ΤU





FABRIC : A : Chino Stretch Twill - 98% Organic Cotton 2% Spandex - B/F/D : Canvas Light Weight - 100% Organic Cotton



FIT : Mid Profile Pack of 3

τu















PICTURE







A Black





| HIKE      | MOUNTAIN BIKE | BAGS                  | SURF                          | ACCESSORIES               | DRINKWARE | PATCHES | SALES TOOLS | FEATURES |
|-----------|---------------|-----------------------|-------------------------------|---------------------------|-----------|---------|-------------|----------|
| WOMEN MEN | WOMEN MEN     | OUTDOOR STREET TRAVEL | WETSUITS SWIMWEAR BOARDSHORTS | HATS/CAPS SOCKS UNDERWEAR |           |         |             |          |
|           |               |                       | WOMEN MEN                     |                           |           |         |             |          |



| HIKE  | 2   | MOUNTA | IN BIKE | BAGS           |        |           | SURF                 |           | CESSORI | IES       | DRINKWARE | PATCHES |