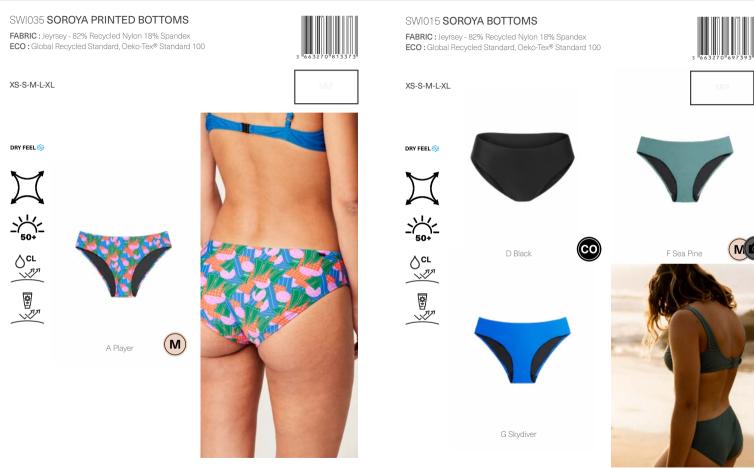

or and UPF30+ UV protection for white - Chlorine and sunscreen resistant - Metal Picture logo

| HIKE  |     | MOUNTA | IN BIKE | BAGS           |        |           | SURF                 | ACO       | CESSOR | IES       | DRINKWARE | PATCHES | SALES TOOLS | FEATURES |
|-------|-----|--------|---------|----------------|--------|-----------|----------------------|-----------|--------|-----------|-----------|---------|-------------|----------|
| WOMEN | MEN | WOMEN  | MEN     | OUTDOOR STREET | TRAVEL | WETSUITS  | SWIMWEAR BOARDSHORTS | HATS/CAPS | SOCKS  | UNDERWEAR |           |         |             |          |
|       |     |        |         |                |        | WOMEN MEN |                      |           |        |           |           |         |             |          |



FEATURES : Regular hipster shape - Medium coverage - Mid-rise waist - UPF50+ maximum UV protection for Color and UPF30+ UV protection for white - Chlorine and sunscreen resistant - Metal Picture logo

FEATURES : Regular hipster shape - Medium coverage - Mid-rise waist - UPF50+ maximum UV protection for Color and UPF30+ UV protection for white - Chlorine and sunscreen resistant - Metal Picture logo

| HIKE  |     | MOUNTA | IN BIKE | BAGS           |        |           | SURF                 | AC        | CESSOR | IES       | DRINKWARE | PATCHES | SALES TOOLS | FEATURES |
|-------|-----|--------|---------|----------------|--------|-----------|----------------------|-----------|--------|-----------|-----------|---------|-------------|----------|
| WOMEN | MEN | WOMEN  | MEN     | OUTDOOR S