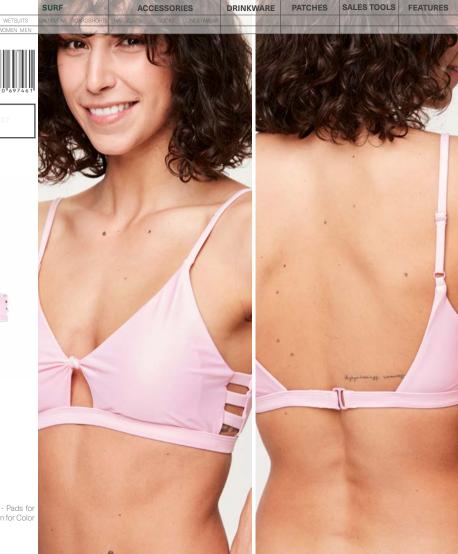

#### WTS526 AVASA PRINTED TECH BRA

FABRIC : Stretch Polyester - 83% Recycled Polyester 17% Spandex ECO: Recycled Claim Standard, Global Recycled Standard, Oeko-Tex® Standard 100. Bluesian®

FIT : Medium support bra

XS-S-M-L-XL

#### XS-S-M-L-XL

DRY FEEL 🥱

B Bold Harmony

DRY FEEL 🏟

A Geology Cream

FEATURES : Medium support - Dry Feel antimicrobial treatment - Dry Now wicking technology - Bodymapping construction - Ergonomic form-fitting construction around chest - Removable pads - Racerback cut - Elastic support band under bust - Flatlock seams - Elastic binding - Reflective details

FEATURES : Medium support - Dry Feel antimicrobial treatment - Dry Now wicking technology - Bodymapping construction - Ergonomic form-fitting construction around chest - Removable pads - Racerback cut - Elastic support band under bust - Flatlock seams - Elastic binding - Reflective details