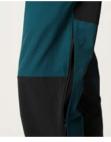

#### WPT114 PLESSUR STRETCH PANTS

FABRIC : Crinkle Fabric - 90% Recycled Nylon 10% Spandex ECO : Global Recycled Standard FIT :

XS-S-M-L-XL

MEMBRANE & DWR : Durable water repellent treatment

FEATURES : Outseam: 38 1/2 inches / 96,5cm - Elastic waist - Webbing belt - 4-way stretch construction
 Dry Now wicking technology - Side pockets with snap - Two side pockets - Bottom hem adjustment system - 0.38kg

| HIKE  |     | MOUNTA | IN BIKE | BAGS           |        |           | SURF                 | AC        | CESSOR | IES       | DRINKWARE | PATCHES | SALES TOOLS | FEATURES |
|-------|-----|--------|---------|----------------|--------|-----------|----------------------|-----------|--------|-----------|-----------|---------|-------------|----------|
| WOMEN | MEN | WOMEN  | MEN     | OUTDOOR STREET | TRAVEL | WETSUITS  | SWIMWEAR BOARDSHORTS | HATS/CAPS | SOCKS  | UNDERWEAR |           |         |             |          |
|       |     |        |         |                |        | WOMEN MEN |                      |           |        |           |           |         |             |          |