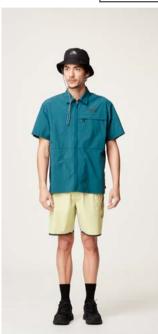

#### WSH083 GENOHAS STRETCH JUMPSUIT

FABRIC : Crinkle Fabric - 90% Recycled Nylon 10% Spandex ECO : Global Recycled Standard

XS-S-M-L-XL

MEMBRANE & DWR : Durable water repellent treatment FEATURES : Outseam : 15 1/4 inches / 38,75cm - 4-way stretch construction - Dry Now wicking technology - YKK® zip front opening - Two side pockets - Side card pocket - 0.34kg