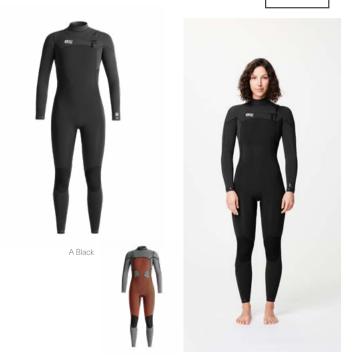

#### XS-S-M-L-XL

DRY FEEL 😽

A Bold Harmony

DRY FEEL 🇐

A Black

FEATURES : Dry Feel antimicrobial treatment - Dry Now wicking technology - Ergonomic high-waist -Body-mapping construction - Breathable mesh panels on the sides - Side pocket - 0,12g

#### WSH079 OSLON PRINTED TECH SHORTS

FABRIC : Plain - 50% Nylon 45% Organic Cotton 5% Spandex ECO: Oeko-Tex® Standard 100 FIT: Regular INFO: Picture Expedition logo

XS-S-M-L-XL

REFLECTIVE