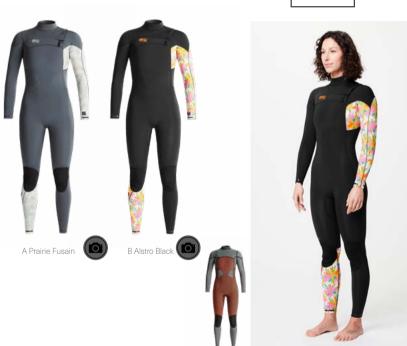

#### WSH079 OSLON PRINTED TECH SHORTS

FABRIC : Plain - 50% Nylon 45% Organic Cotton 5% Spandex ECO: Oeko-Tex® Standard 100 FIT: Regular INFO: Picture Expedition logo

XS-S-M-L-XL

REFLECTIVE