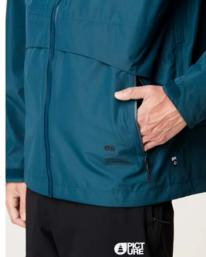

#### WVT344 ABSTRAL+ 2,5L W B JKT

FABRIC : Oxford 2,5 layers - 48% Circular Polyester 52% Recycled Polyester ECO : Global Recycled Standard, Oeko-Tex® Standard 100 FIT : Regular

XS-S-M-L-XL

SRP

MEMBRANE & DWR: Dryplay 10K/10K membrane - Teflon Ecoelite™ PFC free - Durable water repellent treatment

#### LINING : Printed Backing

FEATURES: Fully-taped seams - Dry Now Wicking Technology - Packable jacket with self stowing pocket on right hand side - Ergonomic hood with single-point adjustment system - Brim hood - YKK® front zip -Side pockets with zip - Chest pocket with zip - Sleeve cuff adjustment with hook and loop - Bottom hem adjustment system - Reflective details - Long back fit - 298.8 g