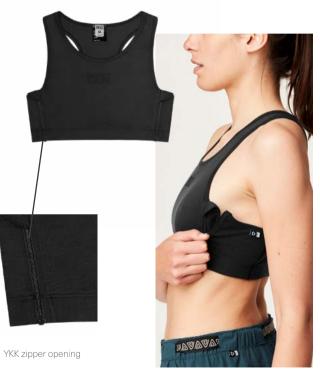

#### INTRA LECH BRA

FABRIC : Stretch Polyester - 83% Recycled Polyester 17% Spandex ECO : Recycled Claim Standard, Global Recycled Standard, Oeko-Tex® Standard 100, Bluesign®

FIT : Medium support bra

XS-S-M-L-XL

DRY FEEL 🧐

A Aloe

(M)

B High rise

FEATURES : Medium support - Dry Feel antimicrobial treatment - Dry Now wicking technology - Body-mapping construction - Ergonomic form-fitting construction around chest - Racerback cut - Double stitching - 0,085g