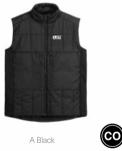

#### WVT330 CAUVANA TECH VEST

FABRIC : 30D Light Ripstop - 100% Recycled Polyester ECO : Global Recycled Standard, Bluesign® FIT : Regular

XS-S-M-L-XL

XS-S-M-L-XL

A Black

MEMBRANE & DWR : Down proof - Teflon Ecoelite™ PFC free - Durable water repellent treatment INSULATION : 80/20 RDS Down, Fill Power 600, 80gr/m2 body, 49gr/m2 sleeve, 20gr/m2 hood LINING : 30D Light Taffeta - 100% Polyester

FEATURES : Ciree finish on both sides - Down proof - YKK®front zip - Lycra stretch cuffs - Side pockets with vision zips - Stretch elastic binding on hood - Bottom hem adjustment system - Packable - 345,5 g MEMBRANE & DWR : Down proof - Teflon Eccelite™ PFC free - Durable water repellent treatment INSULATION : Primaloft® Black 100 gr/m2

And when you no longer need protection from the elements, the vest rolls up and stuffs easily into the right zippered pocket.

Packable

Adjustable hood

Be part of the solution reflective print

Adjustable sleeve cuff

Reflective tape print

- 430,1g

| HIKE |     | MOUNTA | IN BIKE | BAGS           |        |           | SURF                 | ACO       | CESSOR | ES        | DRINKWARE | PATCHES | SALES TOOLS | FEATURES |
|------|-----|--------|---------|----------------|--------|-----------|----------------------|-----------|--------|-----------|-----------|---------|-------------|----------|
|      | ИEN | WOMEN  | MEN     | OUTDOOR STREET | TRAVEL | WETSUITS  | SWIMWEAR BOARDSHORTS | HATS/CAPS | SOCKS  | UNDERWEAR |           |         |             |          |
|      |     |        |         |                |        | WOMEN MEN |                      |           |        |           |           |         |             |          |