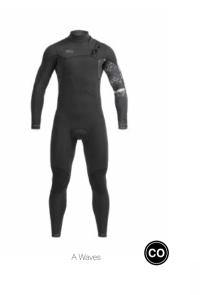

--------|----------|
| WOMEN | MEN | WOMEN  | MEN     | OUTDOOR STREET | TRAVEL | WETSUITS  | SWIMWEAR BOARDSHORTS | HATS/CAPS | SOCKS | UNDERWEAR |           |         |             |          |
|       |     |        |         |                |        | WOMEN MEN |                      |           |       |           |           |         |             |          |

#### MVT473 EQUATION PRINTED 4/3 FZ

FABRIC : Picture Eicoprene - 80% Eicoprene 13% Recycled Nylon 5% Nylon 2% Spandex

ECO: Global Recycled Standard, Aquaglue®, Bluesign®, Recycled Nylon

#### S-MS-M-MT-L-XL



#### MVT446 EQUATION 4/3 FZ

FABRIC : Picture Eicoprene - 80% Eicoprene 13% Recycled Nylon 5% Nylon 2% Spandex

ECO: Global Recycled Standard, Aquaglue®, Bluesign®, Recycled Nylon

#### S-MS-M-MT-LS-L-LT-XL-XXL









#### LINING : Full WPF lining

FEATURES : Fully-taped seams - 4/3 full-length wetsuit - Chest-zip entry - Glued and blindstitched construction (GBS) - Watertight seals - Fuse cut finish - Drain holes - Glideskin neckline - Comfort zones - Knee pads - Key pocket

#### LINING : Full WPF lining

FEATURES : Fully-taped seams - 4/3 full-length wetsuit - Chest-zip entry - Glued and blindstitched construction (GBS) - Watertight seals - Fuse cut finish - Drain holes - Glideskin neckline - Comfort zones - Knee pads - Key pocket - 1120 g

| HIKE  |     | MOUNTA | IN BIKE | BAGS           |        |           | SURF                 | AC        | CESSOR | IES       | DRINKWARE | PATCHES | SALES TOOLS | FEATURES |
|-------|-----|--------|---------|----------------|--------|-----------|-------------