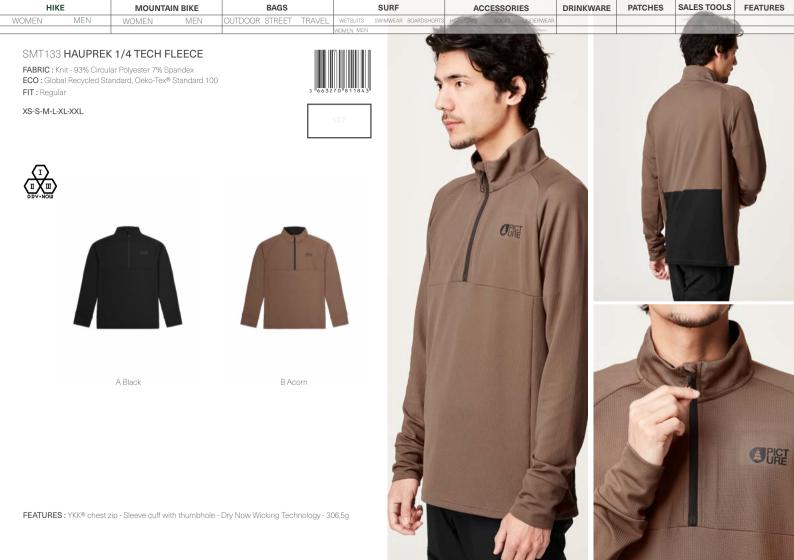

#### SWT160 WINDY 1/4 FLEECE

FABRIC : Knit - 93% Circular Polyester 7% Spandex ECO : Global Recycled Standard, Oeko-Tex® Standard 100 FIT : Regular

XS-S-M-L-XL

SRP

FEATURES : Dry Now Wicking Technology - YKK® chest zip - Sleeve cuff with thumbhole - Ribbed hem, cuffs, and collar - 229,9