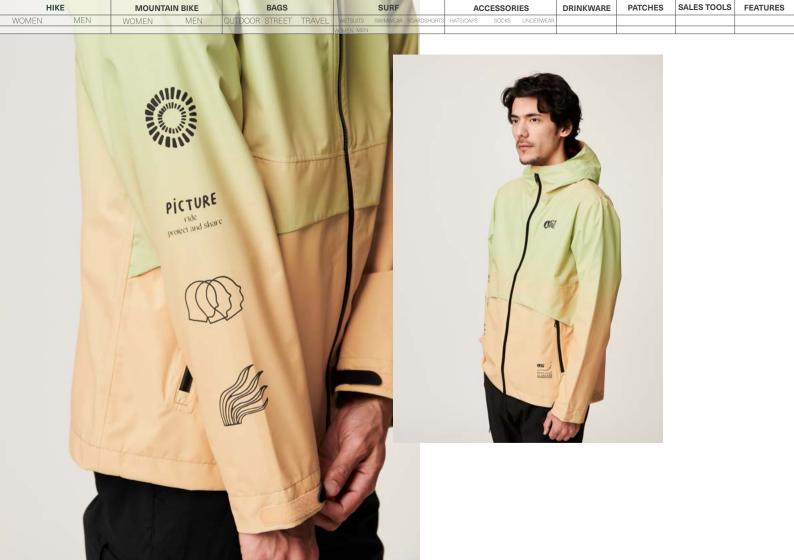

| HIKE                                                                                           | MOUNTAIN BIKE                                                                                                                                            | BAGS                                              |                                                    | SURF                 | ACCESSORIES               | DRINKWARE | PATCHES | SALES TOOLS | FEATURES |
|------------------------------------------------------------------------------------------------|----------------------------------------------------------------------------------------------------------------------------------------------------------|---------------------------------------------------|----------------------------------------------------|----------------------|---------------------------|-----------|---------|-------------|----------|
| WOMEN MEN                                                                                      | WOMEN MEN                                                                                                                                                | OUTDOOR STREET                                    | TRAVEL WETSUITS                                    | SWIMWEAR BOARDSHORTS | HATS/CAPS SOCKS UNDERWEAR |           |         |             |          |
|                                                                                                | + 2,5L W JKT<br>- 48% Circular Polyester 52% Re<br>andard, Oeko-Tex® Standard 100                                                                        |                                                   | 3 663270 779785                                    |                      | 0.00                      |           |         |             |          |
| XS-S-M-L-XL                                                                                    |                                                                                                                                                          |                                                   | SRP                                                |                      | R                         |           |         |             |          |
| SHELL<br><b>2.5 L</b>                                                                          |                                                                                                                                                          |                                                   |                                                    |                      |                           | 2         | 10      | 10          |          |
| DRYPL≟Y<br>10K/10K                                                                             | ·7/257                                                                                                                                                   |                                                   |                                                    | N                    | INT                       |           | In      | The         | 1        |
| REFLECTIVE                                                                                     |                                                                                                                                                          |                                                   |                                                    |                      |                           |           |         |             |          |
|                                                                                                | B Deep Water                                                                                                                                             |                                                   |                                                    |                      |                           |           |         | R           |          |
| treatment<br>LINING : Printed Backing<br>FEATURES : Fully-taped s<br>hood with single-point ad | yplay 10K/10K membrane - Teflor<br>eams - Packable jacket with self s<br>justment system - Brim hood - Y<br>iff adjustment with hook and loop<br>3,8 g - | towing pocket on right<br>KK® front zip - Side po | : hand side - Ergonomic<br>ockets with zip - Chest |                      |                           |           | 4       |             |          |

#### PACK IT UP!

The Abstral 2.5L W Jacket is the do-it-all high-performance jacket for any outdoor adventure.

This 2.5-layer stretch shell features Picture's 10K waterproof / 10K breathability DryPlay membrane.

Eco-engineered with a recycled and circular polyester shell and Teflon Eco EliteTM PFC-Free DWR treatment, it also features fully-taped seams, an integrated brim, and reflective detailing for full protection.

And when you no longer need protection from the elements, the vest rolls up and stuffs easily into the right zippered pocket.

Packable

Adjustable hood

Be part of the solution reflective print

Adjustable sleeve cuff