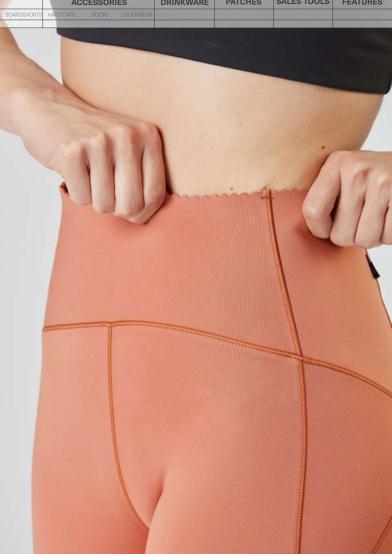

#### LG095 CINTRA TECH LEGGINGS

FABRIC : Stretch Polyester - 83% Recycled Polyester 17% Spandex ECO : Recycled Claim Standard, Global Recycled Standard, Oeko-Tex® Standard 100, Bluesign®

#### LG082 CINTRA TECH LEGGINGS

FABRIC : Stretch Polyester - 83% Recycled Polyester 17% Spandex ECO : Recycled Claim Standard, Global Recycled Standard, Oeko-Tex® Standard 100, Bluesign®

FIT : Slim

DRY FEEL 🏟

#### XS-S-M-L-XL

 ${\rm FEATURES}$  : Ergonomic high-waist - Dry Feel antimicrobial treatment - Dry Now wicking technology - Body-mapping construction - Breathable mesh panels on the sides - 187 g

C Aloe

 ${\rm FEATURES}$  : Ergonomic high-waist - Dry Feel antimicrobial treatment - Dry Now wicking technology - Body-mapping construction - Breathable mesh panels on the sides - 187 g

| HIKE  |     | MOUNTAIN BIKE |     | BAGS           |        |           | SURF                 | ACCESSORIES |       |           | DRINKWARE | PATCHES | SALES TOOLS | FEATURES |
|-------|-----|---------------|-----|----------------|--------|-----------|----------------------|-------------|-------|-----------|-----------|---------|-------------|----------|
| WOMEN | MEN | WOMEN         | MEN | OUTDOOR STREET | TRAVEL | WETSUITS  | SWIMWEAR BOARDSHORTS | HATS/CAPS   | SOCKS | UNDERWEAR |           |         |             |          |
|       |     |               |     |                |        | WOMEN MEN |                      |             |       |           |           |         |             |          |