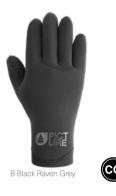

--|---------|-------------|----------|
| WOMEN | MEN | WOMEN  | MEN    | OUTDOOR STREET | TRAVEL | WETSUITS  | SWIMWEAR BOARDSHORTS | HATS/CAPS | SOCKS  | UNDERWEAR |           |         |             |          |
|       |     |        |        |                |        | WOMEN MEN |                      |           |        |           |           |         |             |          |

#### ACC140 FOUATION BOOTS 3MM

FABRIC : Picture Eicoprene - 78% Eicoprene 11% Recycled Polyester 9% Recycled Nylon 2% Spandex

ECO: Global Recycled Standard, Aguaglue®, Bluesign®, Recycled Nylon





#### GT144 EQUATION GLOVES 3MM

FABRIC : Picture Eicoprene - 78% Eicoprene 11% Recycled Polyester 9% Recycled Nylon 2% Spandex

ECO: Global Recycled Standard, Aguaglue®, Bluesign®, Recycled Nylon



S-M-L-XL





## ACC139 EQUATION BOOTS 5MM

FABRIC : Picture Eicoprene - 82% Eicoprene 9% Recycled Polyester 7,5% Recycled Nylon 1,5% Spandex

ECO: Global Recycled Standard, Aguaglue®, Bluesign®, Recycled Nylon

#### XS-S-M-L-XL

XS-S-M-L-XL



B Black Raven Grey





#### GT143 EQUATION GLOVES 5MM

FABRIC : Picture Eicoprene - 82% Eicoprene 9% Recycled Polyester 7,5% Recycled Nylon 1,5% Spandex

ECO: Global Recycled Standard, Aguaglue®, Bluesign®, Recycled Nylon

XS-S-M-L-XL





| HIKE  |     | MOUNTA | IN BIKE | BAGS           |        |           | SURF                 | ACO       | ESSOR | IES       | DRINKWARE | PATCHES | SALES TOOLS | FEATURES |
|-------|-----|--------|---------|----------------|--------|-----------|----------------------|-----------|-------|-----------|-----------|---------|