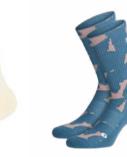

## MPT157 LENU STRETCH PANTS

FABRIC : Crinkle Fabric - 90% Recycled Nylon 10% Spandex ECO: Global Recycled Standard FIT: Regular

FABRIC : Crinkle Fabric - 90% Recycled Nylon 10% Spandex ECO: Global Recycled Standard FIT: Regular INFO : Picture Expedition logo