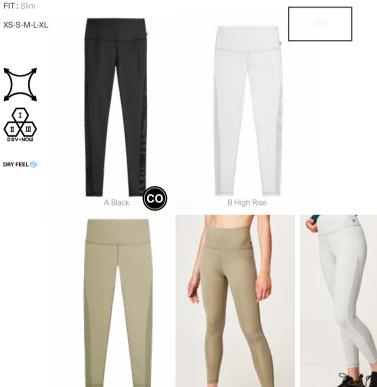

#### LG083 CIDELLE 7/8 TECH LEGGINGS

FABRIC : Stretch Polyester - 83% Recycled Polyester 17% Spandex ECO : Recycled Claim Standard, Global Recycled Standard, Oeko-Tex® Standard 100, Bluesign®

FIT : Slim

XS-S-M-L-XL

SRP

DRY FEEL 🇐

FEATURES : Ergonomic high-waist - Dry Feel antimicrobial treatment - Dry Now wicking technology - Body-mapping construction - 7/8 length - Reflective details - 170 g

| HIKE  |     | MOUNTAIN BIKE |     | BAGS           |        |           | SURF                 | ACCESSORIES |       |           | DRINKWARE | PATCHES | SALES TOOLS | FEATURES |
|-------|-----|---------------|-----|----------------|--------|-----------|----------------------|-------------|-------|-----------|-----------|---------|-------------|----------|
| WOMEN | MEN | WOMEN         | MEN | OUTDOOR STREET | TRAVEL | WETSUITS  | SWIMWEAR BOARDSHORTS | HATS/CAPS   | SOCKS | UNDERWEAR |           |         |             |          |
|       |     |               |     |                |        | WOMEN MEN |                      |             |       |           |           |         |             |          |

#### LG095 CINTRA TECH LEGGINGS

FABRIC : Stretch Polyester - 83% Recycled Polyester 17% Spandex ECO : Recycled Claim Standard, Global Recycled Standard, Oeko-Tex® Standard 100, Bluesign®

#### LG082 CINTRA TECH LEGGINGS

FABRIC : Stretch Polyester - 83% Recycled Polyester 17% Spandex ECO : Recycled Claim Standard, Global Recycled Standard, Oeko-Tex® Standard 100, Bluesign®

FIT : Slim

DRY FEEL 🏟

#### XS-S-M-L-XL

 ${\rm FEATURES}$  : Ergonomic high-waist - Dry Feel antimicrobial treatment - Dry Now wicking technology - Body-mapping construction - Breathable mesh panels on the sides - 187 g

C Aloe

 ${\rm FEATURES}$  : Ergonomic high-waist - Dry Feel antimicrobial treatment - Dry Now wicking technology - Body-mapping construction - Breathable mesh panels on the sides - 187 g

| HIKE  |     | MOUNTAIN BIKE |     | BAGS           |        |           | SURF                 | ACCESSORIES |       |           | DRINKWARE | PATCHES | SALES TOOLS | FEATURES |
|-------|-----|---------------|-----|----------------|--------|-----------|----------------------|-------------|-------|-----------|-----------|---------|-------------|----------|
| WOMEN | MEN | WOMEN         | MEN | OUTDOOR STREET | TRAVEL | WETSUITS  | SWIMWEAR BOARDSHORTS | HATS/CAPS   | SOCKS | UNDERWEAR |           |         |             |          |
|       |     |               |     |                |        | WOMEN MEN |                      |             |       |           |           |         |             |          |