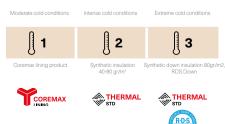

SUSTAINABILITY

THE CIRCULAR\_

Waterproof shell

Lightweight fleece

Breathable grid

**TECHNOLOGIES** 

DESIGN DNA

Warm micro-fleece

Stretch polyester

Dry-fast polyester

Ultra wicking merino Tencel™

Stretch nylon

| HIKE  |     | MOUNTAI | N BIKE | BAGS           |        |           | SURF                 | AC        | CESSOR | IES       | DRINKWARE | PATCHES | SALES TOOLS | FEATURES |
|-------|-----|---------|--------|----------------|--------|-----------|----------------------|-----------|--------|-----------|-----------|---------|-------------|----------|
| WOMEN | MEN | WOMEN   | MEN    | OUTDOOR STREET | TRAVEL | WETSUITS  | SWIMWEAR BOARDSHORTS | HATS/CAPS | SOCKS  | UNDERWEAR |           |         |             |          |
|       |     |         |        |                |        | WOMEN MEN |                      |           |        |           |           |         |             |          |