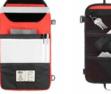

| ACC       | ESSOR | IES       | DRINKWARE | PATCHES | SALES TOOLS | FEATURES |
|-------|-----|---------|--------|----------------|--------|-----------|----------------------|-----------|-------|-----------|-----------|---------|-------------|----------|
| WOMEN | MEN | WOMEN   | MEN    | OUTDOOR STREET | TRAVEL | WETSUITS  | SWIMWEAR BOARDSHORTS | HATS/CAPS | SOCKS | UNDERWEAR |           |         |             |          |
|       |     |         |        |                |        | WOMEN MEN |                      |           |       |           |           |         |             |          |

### BP204 GROUNDS WP BACKPACK

FABRIC : 450D 3X3 Ripstop - 50% Recycled Polyester, 50% Polyester ECO : Global Recycled Standard



SRP

ROLL TOP CLOSURE





REMOVABLE SHOULDER STRAP





LAPTOP AND ACCESSORIE POCKET, POSSIBLE TO CARRY





ΤU

15



A Black

 $\label{eq:FEATURES: Volume 18L - 26 x 16 x 58 cm - Roll top closure - Waterproof - Heat-formed backpanel - 15" padded laptop pocket - Compression strap on bottom panel - Two side compression straps - Ergonomic shoulder straps with sternum strap - Recycled buckles$ 

| HIKE  |     | MOUNTAI | N BIKE | BAGS           |        |           | SURF                 | ACO       | CESSOR | IES       | DRINKWARE | PATCHES | SALES TOOLS | FEATURES |
|-------|-----|---------|--------|----------------|--------|-----------|----------------------|-----------|--------|-----------|-----------|---------|-------------|----------|
| WOMEN | MEN | WOMEN   | MEN    | OUTDOOR STREET | TRAVEL | WETSUITS  | SWIMWEAR BOARDSHORTS | HATS/CAPS