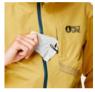

#### PACK IT UP!

The Abstral 2.5L W Jacket is the do-it-all high-performance jacket for any outdoor adventure.

This 2.5-layer stretch shell features Picture's 10K waterproof / 10K breathability DryPlay membrane.

Eco-engineered with a recycled and circular polyester shell and Teflon Eco EliteTM PFC-Free DWR treatment, it also features fully-taped seams, an integrated brim, and reflective detailing for full protection.

And when you no longer need protection from the elements, the vest rolls up and stuffs easily into the right zippered pocket.

Packable

Adjustable hood

Be part of the solution reflective print

Adjustable sleeve cuff