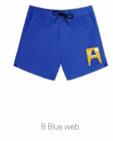

|-------|-----|---------|--------|----------------|--------|-----------|----------------------|-----------|-------|-----------|-----------|---------|-------------|----------|
| WOMEN | MEN | WOMEN   | MEN    | OUTDOOR STREET | TRAVEL | WETSUITS  | SWIMWEAR BOARDSHORTS | HATS/CAPS | SOCKS | UNDERWEAR |           |         |             |          |
|       |     |         |        | 1              |        | WOMEN MEN |                      |           |       |           |           |         |             |          |

### MBS069 THRUSTER 17 BRDS

**FABRIC :** Plain - 90% Circular Polyester 10% Spandex **ECO :** Oeko-Tex® Standard 100



28-30-32-34-36-38







### MBS070 BATTENS 15 BRDS

FABRIC : Plain - 50% Organic Cotton 47% Cotton 3% Spandex ECO : GOTS



S-M-L-XL-XXL

8



A Black





FEATURES: 15-inch outseam volley boardshort - Elastic waistband with drawstring - 4-way stretch construction - Dry Now wicking technology - Quick drying stretch fabric - Side pockets - Inner mesh brief liner - Chlorine and sunscreen resistant - Back pocket - Front print

FEATURES: 17-inch outseam boardshort - Flat waistband with drawstring - 4-way stretch construction -Dry Now wicking technology - Side pockets - Back pocket with hook and loop flap closure - Chlorine and sunscreen resistant - Front print

| HIKE  |     | MOUNTAI | N BIKE | BAGS           |        |           | SURF                 | ACC       | ESSOR | IES       | DRINKWARE | PATCHES | SALES TOOLS | FEATURES |
|-------|-----|---------|--------|----------------|--------|-----------|----------------------|-----------|----