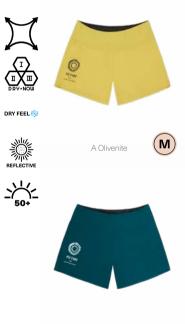

#### SWT158 ARCCA 1/4 FLEECE

FABRIC : Micro Fleece - 100% Circular Polyester ECO : Global Recycled Standard, Oeko-Tex® Standard 100 FIT : Straight

XS-S-M-L-XL

DRY FEEL 🧐

Pogy - Half front opening with

0

 $FEATURES: \mbox{Dry Feel antimicrobial treatment}$  - Dry Now wicking technology - Half front opening with snap - Chest pockets with buttons - Two side pockets - Elastic bias - 363,9 g