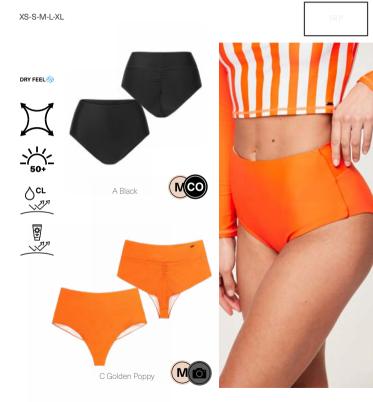

#### WTS525 AVASA TECH BRA

FABRIC : Stretch Polyester - 83% Recycled Polyester 17% Spandex ECO : Recycled Claim Standard, Global Recycled Standard, Oeko-Tex® Standard 100, Bluesign®

FIT : Medium support bra

XS-S-M-L-XL

#### WTS475 AVASA TECH BRA

FABRIC : Stretch Polyester - 83% Recycled Polyester 17% Spandex ECO : Recycled Claim Standard, Global Recycled Standard, Oeko-Tex® Standard 100, Bluesign®

FIT : Medium support bra

#### XS-S-M-L-XL

FEATURES : Medium support - Dry Feel antimicrobial treatment - Dry Now wicking technology - Bodymapping construction - Ergonomic form-fitting construction around chest - Removable pads - Racerback cut - Elastic support band under bust - Flatlock seams - Elastic binding - Reflective details FEATURES : Medium support - Dry Feel antimicrobial treatment - Dry Now wicking technology - Bodymapping construction - Ergonomic form-fitting construction around chest - Removable pads - Racerback cut - Elastic support band under bust - Flatlock seams - Elastic binding - Reflective details