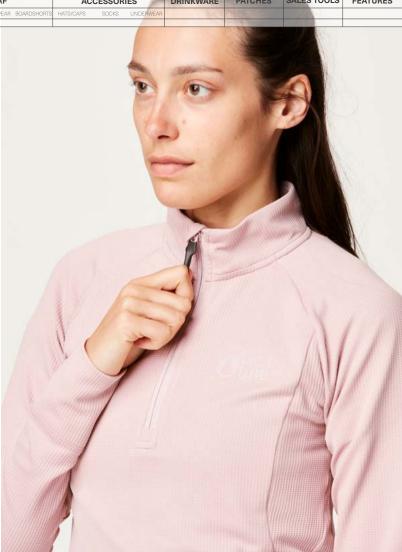

#### SWT150 TAHITA 1/4 GRID FLEECE

FABRIC : Grid Fleece - 64% Circular Polyester 30% Recycled Polyester 6% Spandex

ECO : Global Recycled Standard, Oeko-Tex® Standard 100 FIT : Straight

XS-S-M-L-XL

FEATURES : Dry Feel antimicrobial treatment - Dry Now wicking technology - YKK® zip front opening - Side pockets with zip under flap - Elastic binding on collar & cuff - 332,4g