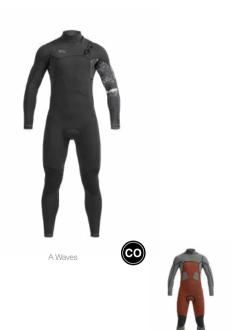

#### WVT344 ABSTRAL+ 2,5L W B JKT

FABRIC : Oxford 2,5 layers - 48% Circular Polyester 52% Recycled Polyester ECO : Global Recycled Standard, Oeko-Tex® Standard 100 FIT : Regular

XS-S-M-L-XL

SRP

MEMBRANE & DWR: Dryplay 10K/10K membrane - Teflon Ecoelite™ PFC free - Durable water repellent treatment

#### LINING : Printed Backing

FEATURES: Fully-taped seams - Dry Now Wicking Technology - Packable jacket with self stowing pocket on right hand side - Ergonomic hood with single-point adjustment system - Brim hood - YKK® front zip -Side pockets with zip - Chest pocket with zip - Sleeve cuff adjustment with hook and loop - Bottom hem adjustment system - Reflective details - Long back fit - 298.8 g