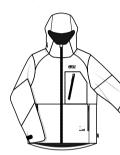

#### PACK IT UP!

The Abstral 2.5L W Jacket is the do-it-all high-performance jacket for any outdoor adventure.

This 2.5-layer stretch shell features Picture's 10K waterproof / 10K breathability DryPlay membrane.

Eco-engineered with a recycled and circular polyester shell and Teflon Eco EliteTM PFC-Free DWR treatment, it also features fully-taped seams, an integrated brim, and reflective detailing for full protection.

And when you no longer need protection from the elements, the vest rolls up and stuffs easily into the right zippered pocket.

Packable

Adjustable hood

Be part of the solution reflective print

Adjustable sleeve cuff