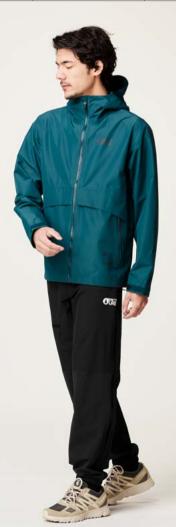

#### PACK IT UP!

The Abstral 2.5L W Jacket is the do-it-all high-performance jacket for any outdoor adventure.

This 2.5-layer stretch shell features Picture's 10K waterproof / 10K breathability DryPlay membrane.

Eco-engineered with a recycled and circular polyester shell and Teflon Eco EliteTM PFC-Free DWR treatment, it also features fully-taped seams, an integrated brim, and reflective detailing for full protection.

And when you no longer need protection from the elements, the vest rolls up and stuffs easily into the right zippered pocket.

Packable

Adjustable hood

Be part of the solution reflective print

Adjustable sleeve cuff