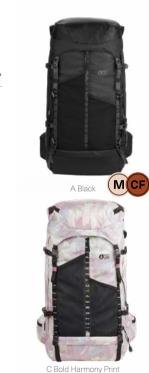

| HIKE                                                                                           | MOUNTAIN BIKE                                                                                                                                            | BAGS                                              |                                                    | SURF                 | ACCESSORIES               | DRINKWARE | PATCHES | SALES TOOLS | FEATURES |
|------------------------------------------------------------------------------------------------|----------------------------------------------------------------------------------------------------------------------------------------------------------|---------------------------------------------------|----------------------------------------------------|----------------------|---------------------------|-----------|---------|-------------|----------|
| WOMEN MEN                                                                                      | WOMEN MEN                                                                                                                                                | OUTDOOR STREET                                    | TRAVEL WETSUITS                                    | SWIMWEAR BOARDSHORTS | HATS/CAPS SOCKS UNDERWEAR |           |         |             |          |
|                                                                                                | + 2,5L W JKT<br>- 48% Circular Polyester 52% Re<br>andard, Oeko-Tex® Standard 100                                                                        |                                                   | 3 663270 779785                                    |                      | 0.00                      |           |         |             |          |
| XS-S-M-L-XL                                                                                    |                                                                                                                                                          |                                                   | SRP                                                |                      | R                         |           |         |             |          |
| SHELL<br><b>2.5 L</b>                                                                          |                                                                                                                                                          |                                                   |                                                    |                      |                           | 2         | 10      | 10          |          |
| DRYPL≟Y<br>10K/10K                                                                             | ·7/257                                                                                                                                                   |                                                   |                                                    | N                    | INT                       |           | In      | The         | 1        |
| REFLECTIVE                                                                                     |                                                                                                                                                          |                                                   |                                                    |                      |                           |           |         |             |          |
|                                                                                                | B Deep Water                                                                                                                                             |                                                   |                                                    |                      |                           |           |         | R           |          |
| treatment<br>LINING : Printed Backing<br>FEATURES : Fully-taped s<br>hood with single-point ad | yplay 10K/10K membrane - Teflor<br>eams - Packable jacket with self s<br>justment system - Brim hood - Y<br>iff adjustment with hook and loop<br>3,8 g - | towing pocket on right<br>KK® front zip - Side po | : hand side - Ergonomic<br>ockets with zip - Chest |                      |                           |           | 4       |             |          |

#### WVT344 ABSTRAL+ 2,5L W B JKT

FABRIC : Oxford 2,5 layers - 48% Circular Polyester 52% Recycled Polyester ECO : Global Recycled Standard, Oeko-Tex® Standard 100 FIT : Regular

XS-S-M-L-XL

SRP

MEMBRANE & DWR: Dryplay 10K/10K membrane - Teflon Ecoelite™ PFC free - Durable water repellent treatment

#### LINING : Printed Backing

FEATURES: Fully-taped seams - Dry Now Wicking Technology - Packable jacket with self stowing pocket on right hand side - Ergonomic hood with single-point adjustment system - Brim hood - YKK® front zip -Side pockets with zip - Chest pocket with zip - Sleeve cuff adjustment with hook and loop - Bottom hem adjustment system - Reflective details - Long back fit - 298.8 g

#### PACK IT UP!

The Abstral 2.5L W Jacket is the do-it-all high-performance jacket for any outdoor adventure.

This 2.5-layer stretch shell features Picture's 10K waterproof / 10K breathability DryPlay membrane.

Eco-engineered with a recycled and circular polyester shell and Teflon Eco EliteTM PFC-Free DWR treatment, it also features fully-taped seams, an integrated brim, and reflective detailing for full protection.

And when you no longer need protection from the elements, the vest rolls up and stuffs easily into the right zippered pocket.

Packable

Adjustable hood

Be part of the solution reflective print

Adjustable sleeve cuff

Reflective tape print

- 430,1g

| HIKE |     | MOUNTA | IN BIKE | BAGS           |        |           | SURF                 | ACO       | CESSOR | ES        | DRINKWARE | PATCHES | SALES TOOLS | FEATURES |
|------|-----|--------|---------|----------------|--------|-----------|----------------------|-----------|--------|-----------|-----------|---------|-------------|----------|
|      | ИEN | WOMEN  | MEN     | OUTDOOR STREET | TRAVEL | WETSUITS  | SWIMWEAR BOARDSHORTS | HATS/CAPS | SOCKS  | UNDERWEAR |           |         |             |          |
|      |     |        |         |                |        | WOMEN MEN |                      |           |        |           |           |         |             |          |