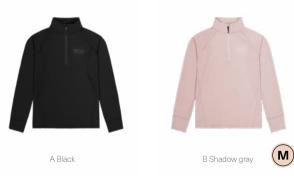

#### SWT160 WINDY 1/4 FLEECE

FABRIC : Knit - 93% Circular Polyester 7% Spandex ECO : Global Recycled Standard, Oeko-Tex® Standard 100 FIT : Regular

XS-S-M-L-XL

SRP

FEATURES : Dry Now Wicking Technology - YKK® chest zip - Sleeve cuff with thumbhole - Ribbed hem, cuffs, and collar - 229,9