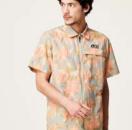

#### WVT346 SCALE PRINTED JKT

FABRIC : Crinkle Woven Fabric - 48% Recycled Nylon 52% Nylon ECO : Global Recycled Standard, Oeko-Tex® Standard 100 FIT : Regular

XS-S-M-L-XL