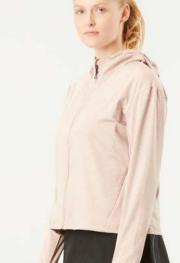

#### SWT159 BACKWASH TECH HOODIE

FABRIC : Plain Fleece - 60% Circular Polyester 27% Polyester 9% Tencel 4% Spandex ECO : Oeko-Tex® Standard 100

ECO. Oeko-Tex® Standard Too

FIT: Regular

XS-S-M-L-XL

FEATURES : Fully-taped seams - Dry Now wicking technology - Patched pocket with zip - Ergonomic hood - Adjustable hood with drawcord - 4-way stretch construction - 573,8 g