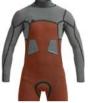

ls - Fuse cut finish - Drain holes - Glideskin neckline - Hyper stretch-knit under the arms - Comfort zones - Knee pads - Key pocket

A Black

co

| HIKE      | MOUNTAIN BIKE | BAGS                  | SURF                          | ACCESSORIES                 | DRINKWARE | PATCHES | SALES TOOLS | FEATURES |
|-----------|---------------|-----------------------|-------------------------------|-----------------------------|-----------|---------|-------------|----------|
| WOMEN MEN | WOMEN MEN     | OUTDOOR STREET TRAVEL | WETSUITS SWIMWEAR BOARDSHORTS | S HATS/CAPS SOCKS UNDERWEAR |           |         |             |          |
|           |               |                       | WOMEN MEN                     |                             |           |         |             |          |



Full WPF Lining





Fully tapes seams

Watertight Seals & Fuse Cuts





Comfort & freedom. Save your energy for easier and better sessions.

| HIKE  |     | MOUNTA | IN BIKE | BAGS           |        |           | SURF     |             | AC        | CESSOR | ES        | DRINKWARE | PATCHES      | SALES TOOLS | FEATURES |
|-------|-----|--------|---------|----------------|--------|-----------|----------|-------------|-----------|--------|-----------|-----------|--------------|-------------|----------|
| WOMEN | MEN | WOMEN  | MEN     | OUTDOOR STREET | TRAVEL | WETSUITS  | SWIMWEAR | BOARDSHORTS | HATS/CAPS | SOCKS  | UNDERWEAR |           | A CONTRACTOR |             |          |
|       |     |        |         |                |        | WOMEN MEN |          |             |