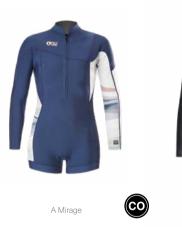

#### XS-S-M-L-XL

DRY FEEL 😽

A Bold Harmony

DRY FEEL 🇐

A Black

FEATURES : Dry Feel antimicrobial treatment - Dry Now wicking technology - Ergonomic high-waist -Body-mapping construction - Breathable mesh panels on the sides - Side pocket - 0,12g

#### WSH079 OSLON PRINTED TECH SHORTS

FABRIC : Plain - 50% Nylon 45% Organic Cotton 5% Spandex ECO: Oeko-Tex® Standard 100 FIT: Regular INFO: Picture Expedition logo

XS-S-M-L-XL

REFLECTIVE