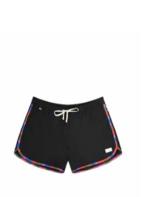

|
|-------|-----|---------|--------|----------------|--------|-----------|----------------------|-----------|--------|-----------|-----------|---------|-------------|----------|
| WOMEN | MEN | WOMEN   | MEN    | OUTDOOR STREET | TRAVEL | WETSUITS  | SWIMWEAR BOARDSHORTS | HATS/CAPS | SOCKS  | UNDERWEAR |           |         |             |          |
|       |     |         |        |                |        | WOMEN MEN |                      |           |        |           |           |         |             |          |

### WBS028 DEMBA PRINTED BRDS

FABRIC : Plain - 90% Circular Polyester 10% Spandex ECO : Oeko-Tex® Standard 100



### WBS027 DEMBA BRDS

XS-S-M-L-XL

FABRIC : Plain - 90% Circular Polyester 10% Spandex ECO : Oeko-Tex® Standard 100



SRP



XS-S-M-L-XL

B Alstro







B Black



FEATURES : 13 inches / 33cm - Mid length - 4-way stretch construction - Dry Now wicking technology - Back pocket with hook and loop flap closure - Binding trim on side and hem - Chlorine and sunscreen resistant - 200 g

FEATURES : 13 inches / 33cm - Mid length - 4-way stretch construction - Dry Now wicking technology - Back pocket with hook and loop flap closure - Binding trim on side and hem - Chlorine and sunscreen resistant - 200 g

| HIKE