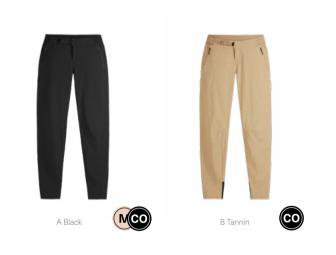

#### WPT113 TULEE STRETCH PANTS

FABRIC : Crinkle Fabric - 90% Recycled Nylon 10% Spandex ECO: Global Recycled Standard FIT: Regular

A Black

XS-S-M-L-XL

B Black

C Shadow Gray

MEMBRANE & DWR : Teflon Ecoelite™ PFC free durable water repellent treatment FEATURES : Outseam : 35 inches / 89 cm - 4-way stretch construction - Dry Now wicking technology -Elastic waistband - Side pockets with zip

MEMBRANE & DWR : Durable water repellent treatment

FEATURES : Outseam : 35 inches / 89 cm - 4-way stretch construction - Dry Now wicking technology -Elastic waistband - Side pockets with zip

(**M**)

(co

| HIKE                                                                    | MOUNTAIN BIKE                                                                                      | BAGS           |        |                       | SURF                 | ACCESSORIES               | DRINKWARE      | PATCHES | SALES TOOLS | FEATURES |
|-------------------------------------------------------------------------|----------------------------------------------------------------------------------------------------|----------------|--------|-----------------------|----------------------|---------------------------|----------------|---------|-------------|----------|
| WOMEN MEN                                                               | WOMEN MEN                                                                                          | OUTDOOR STREET | TRAVEL | WETSUITS<br>WOMEN MEN | SWIMWEAR BOARDSHORTS | HATS/CAPS SOCKS UNDERWEAR |                |         |             |          |
| ECO : Global Recycled Sta<br>FIT : Regular<br>INFO : Picture Expedition | 00% Recycled Nylon 10% Spande<br>andard                                                            | ×              | 3 6632 | 70"700185"            |                      |                           | uerin (1) a se |         | 0           |          |
| XS-S-M-L-XL                                                             | ACashew                                                                                            |                |        | SRP                   |                      |                           |                |         |             |          |
|                                                                         | flon Ecoelite™ PFC free durable v<br>5 inches / 89 cm - 4-way stretch o<br>ockets with zip - 220 g |                |        | echnology -           |                      |                           | 2)             |         |             |          |