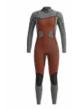

FABRIC : Stretch Polyester - 83% Recycled Polyester 17% Spandex ECO : Recycled Claim Standard, Global Recycled Standard, Oeko-Tex® Standard 100, Bluesign®

#### XS-S-M-L-XL

DRY FEEL 😽

A Bold Harmony

DRY FEEL 🇐

A Black

FEATURES : Dry Feel antimicrobial treatment - Dry Now wicking technology - Ergonomic high-waist -Body-mapping construction - Breathable mesh panels on the sides - Side pocket - 0,12g

#### WSH079 OSLON PRINTED TECH SHORTS

FABRIC : Plain - 50% Nylon 45% Organic Cotton 5% Spandex ECO: Oeko-Tex® Standard 100 FIT: Regular INFO: Picture Expedition logo

XS-S-M-L-XL

REFLECTIVE