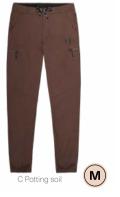

#### WPT113 TULEE STRETCH PANTS

FABRIC : Crinkle Fabric - 90% Recycled Nylon 10% Spandex ECO: Global Recycled Standard FIT: Regular

A Black

XS-S-M-L-XL

B Black

C Shadow Gray

MEMBRANE & DWR : Teflon Ecoelite™ PFC free durable water repellent treatment FEATURES : Outseam : 35 inches / 89 cm - 4-way stretch construction - Dry Now wicking technology -Elastic waistband - Side pockets with zip

MEMBRANE & DWR : Durable water repellent treatment

FEATURES : Outseam : 35 inches / 89 cm - 4-way stretch construction - Dry Now wicking technology -Elastic waistband - Side pockets with zip

(**M**)

(co

| HIKE                                                                    | MOUNTAIN BIKE                                                                                      | BAGS           |        |                       | SURF                 | ACCESSORIES               | DRINKWARE      | PATCHES | SALES TOOLS | FEATURES |
|-------------------------------------------------------------------------|----------------------------------------------------------------------------------------------------|----------------|--------|-----------------------|----------------------|---------------------------|----------------|---------|-------------|----------|
| WOMEN MEN                                                               | WOMEN MEN                                                                                          | OUTDOOR STREET | TRAVEL | WETSUITS<br>WOMEN MEN | SWIMWEAR BOARDSHORTS | HATS/CAPS SOCKS UNDERWEAR |                |         |             |          |
| ECO : Global Recycled Sta<br>FIT : Regular<br>INFO : Picture Expedition | 00% Recycled Nylon 10% Spande<br>andard                                                            | ×              | 3 6632 | 70"700185"            |                      |                           | uerin (1) a se |         | 0           |          |
| XS-S-M-L-XL                                                             | ACashew                                                                                            |                |        | SRP                   |                      |                           |                |         |             |          |
|                                                                         | flon Ecoelite™ PFC free durable v<br>5 inches / 89 cm - 4-way stretch o<br>ockets with zip - 220 g |                |        | echnology -           |                      |                           | 2)             |         |             |          |