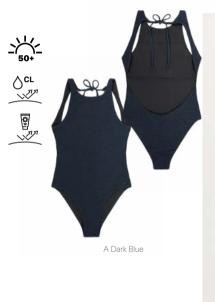

|         |             |          |
|       |     |        |         |                |        | WOMEN MEN |                      |           |        |           |           |         |             |          |

#### SWI025 KALEN PRINTED SWIMSUIT

FABRIC : Jeyrsey - 92% Recycled Nylon 8% Spandex ECO : Global Recycled Standard, Oeko-Tex® Standard 100



#### SWI026 KALEN SWIMSUIT

XS-S-M-L-XL

FABRIC : Jeyrsey - 92% Recycled Nylon 8% Spandex ECO : Global Recycled Standard, Oeko-Tex® Standard 100





A Alstro



#### PADDING : Pads

FEATURES : One-piece swimsuit - Open-back - High leg line - High neckline - Removable pads for shape and support - Tie-back - UPF50+ maximum UV protection for Color and UPF30+ UV protection for white - Chlorine and sunscreen resistant - Metal Picture logo



PADDING : Pads

FEATURES : One-piece swimsuit - Open-back - High leg line - High neckline - Removable pads for shape and support - Tie-back - UPF50+ maximum UV protection for Color and UPF30+ UV protection for white - Chlorine and sunscreen resistant - Metal Picture logo

| HIKE     | MOUNTA | IN BIKE | BAGS           |        |           | SURF          |         | AC        | CESSOR | IES       | DRINKWARE | PATCHES | SALES TOOLS | FEATURES |
|----------|--------|---------|----------------|--------|-----------|---------------|---------|-----------|--------|-----------|-----------|---------|-------------|----------|
| WOMEN ME | WOMEN  | MEN     | OUTDOOR STREET | TRAVEL | WETSUITS  | SWIMWEAR BOAR | OSHORTS | HATS/CAPS | SOCKS  | UNDERWEAR |           |         |             |