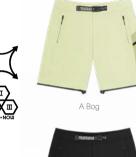

AGS           |        |           | SURF                 | AC        | CESSOR | IES       | DRINKWARE | PATCHES | SALES TOOLS | FEATURES |
|-------|-----|--------|---------|----------------|--------|-----------|----------------------|-----------|--------|-----------|-----------|---------|-------------|----------|
| WOMEN | MEN | WOMEN  | MEN     | OUTDOOR STREET | TRAVEL | WETSUITS  | SWIMWEAR BOARDSHORTS | HATS/CAPS | SOCKS  | UNDERWEAR |           |         |             |          |
|       |     |        |         |                |        | WOMEN MEN |                      |           |        |           |           |         |             |          |

## MSH096 MAKTIVA SHORTS

FABRIC : Crinkle Fabric - 90% Recycled Nylon 10% Spandex ECO : Global Recycled Standard FIT : Regular







B Black







FABRIC : Stretch polyester - 47% Repreve® Recycled Polyester 47% Polyester 6% Spandex ECO : Global Recycled Standard FIT : Regular INFO : Picture Expedition logo



28-30-31-32-33-34-36-38





B Black

 $\label{eq:FEATURES: Outseam: 19 1/2 inches / 48,5cm - 4-way stretch construction - Body-mapping construction - Dry Now wicking technology - Cordura® panels at waist and back - Laser cut finishing at bottom hem - Fly opening with YKK® zip and underflap lycra gussets - Side pockets with invisible zip - 0.21kg$ 

FEATURES: Outseam: 19 inches / 48,5 cm - 4-way stretch construction - Body-mapping construction - Dry Now wicking technology - Eicoprene stretch side panels - Cordura® panels at waist and back - Laser cut finishing at bottom hem - Fly opening with YKK® zip and und