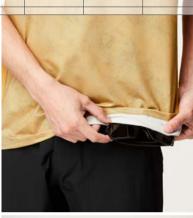

| HIKE                                                                                           | MOUNTAIN BIKE                                                                                                                                            | BAGS                                              |                                                    | SURF                 | ACCESSORIES               | DRINKWARE | PATCHES | SALES TOOLS | FEATURES |
|------------------------------------------------------------------------------------------------|----------------------------------------------------------------------------------------------------------------------------------------------------------|---------------------------------------------------|----------------------------------------------------|----------------------|---------------------------|-----------|---------|-------------|----------|
| WOMEN MEN                                                                                      | WOMEN MEN                                                                                                                                                | OUTDOOR STREET                                    | TRAVEL WETSUITS                                    | SWIMWEAR BOARDSHORTS | HATS/CAPS SOCKS UNDERWEAR |           |         |             |          |
|                                                                                                | + 2,5L W JKT<br>- 48% Circular Polyester 52% Re<br>andard, Oeko-Tex® Standard 100                                                                        |                                                   | 3 663270 779785                                    |                      | 0.00                      |           |         |             |          |
| XS-S-M-L-XL                                                                                    |                                                                                                                                                          |                                                   | SRP                                                |                      | R                         |           |         |             |          |
| SHELL<br><b>2.5 L</b>                                                                          |                                                                                                                                                          |                                                   |                                                    |                      |                           | 2         | 10      | 10          |          |
| DRYPL≟Y<br>10K/10K                                                                             | ·7/257                                                                                                                                                   |                                                   |                                                    | N                    | INT                       |           | In      | The         | 1        |
| REFLECTIVE                                                                                     |                                                                                                                                                          |                                                   |                                                    |                      |                           |           |         |             |          |
|                                                                                                | B Deep Water                                                                                                                                             |                                                   |                                                    |                      |                           |           |         | R           |          |
| treatment<br>LINING : Printed Backing<br>FEATURES : Fully-taped s<br>hood with single-point ad | yplay 10K/10K membrane - Teflor<br>eams - Packable jacket with self s<br>justment system - Brim hood - Y<br>iff adjustment with hook and loop<br>3,8 g - | towing pocket on right<br>KK® front zip - Side po | : hand side - Ergonomic<br>ockets with zip - Chest |                      |                           |           | 4       |             |          |