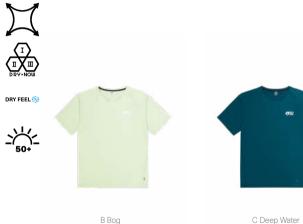

#### SWT158 ARCCA 1/4 FLEECE

FABRIC : Micro Fleece - 100% Circular Polyester ECO : Global Recycled Standard, Oeko-Tex® Standard 100 FIT : Straight

XS-S-M-L-XL

DRY FEEL 🧐

Pogy - Half front opening with

0

 $FEATURES: \mbox{Dry Feel antimicrobial treatment}$  - Dry Now wicking technology - Half front opening with snap - Chest pockets with buttons - Two side pockets - Elastic bias - 363,9 g