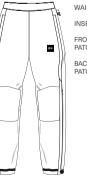

#### WPT113 TULEE STRETCH PANTS

FABRIC : Crinkle Fabric - 90% Recycled Nylon 10% Spandex ECO: Global Recycled Standard FIT: Regular

A Black

XS-S-M-L-XL

B Black

C Shadow Gray

MEMBRANE & DWR : Teflon Ecoelite™ PFC free durable water repellent treatment FEATURES : Outseam : 35 inches / 89 cm - 4-way stretch construction - Dry Now wicking technology -Elastic waistband - Side pockets with zip

MEMBRANE & DWR : Durable water repellent treatment

FEATURES : Outseam : 35 inches / 89 cm - 4-way stretch construction - Dry Now wicking technology -Elastic waistband - Side pockets with zip

(**M**)

(co

| HIKE                                                                    | MOUNTAIN BIKE                                                                                      | BAGS           |        |                       | SURF                 | ACCESSORIES               | DRINKWARE      | PATCHES | SALES TOOLS | FEATURES |
|-------------------------------------------------------------------------|----------------------------------------------------------------------------------------------------|----------------|--------|-----------------------|----------------------|---------------------------|----------------|---------|-------------|----------|
| WOMEN MEN                                                               | WOMEN MEN                                                                                          | OUTDOOR STREET | TRAVEL | WETSUITS<br>WOMEN MEN | SWIMWEAR BOARDSHORTS | HATS/CAPS SOCKS UNDERWEAR |                |         |             |          |
| ECO : Global Recycled Sta<br>FIT : Regular<br>INFO : Picture Expedition | 00% Recycled Nylon 10% Spande<br>andard                                                            | ×              | 3 6632 | 70"700185"            |                      |                           | uerin (1) a se |         | 0           |          |
| XS-S-M-L-XL                                                             | ACashew                                                                                            |                |        | SRP                   |                      |                           |                |         |             |          |
|                                                                         | flon Ecoelite™ PFC free durable v<br>5 inches / 89 cm - 4-way stretch o<br>ockets with zip - 220 g |                |        | echnology -           |                      |                           | 2)             |         |             |          |