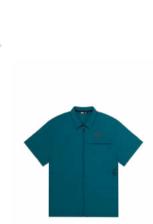

SHORTS | HATS/CAPS | SOCKS  | UNDERWEAR |           |         |             |          |
|       |     |        |         |                |        | WOMEN MEN |                      |           |        |           |           |         |             |          |

#### MTS1127 SUNNYDIA PRINTED TECH SHIRT

FABRIC : Crinkle Woven Fabric - 48% Recycled Nylon 52% Nylon ECO : Global Recycled Standard, Oeko-Tex® Standard 100 FIT : Regular

S-M-L-XL-XXL











# MEMBRANE & DWR : Teflon Ecoelite™ PFC free - Durable water repellent treatment FEATURES : YKK® zip front opening - Zip chest pocket - Metal buckel - 152,6g

# MTS1128 SUNNYDIA TECH SHIRT

FABRIC : Crinkle Woven Fabric - 48% Recycled Nylon 52% Nylon ECO : Global Recycled Standard, Oeko-Tex® Standard 100 FIT : Regular



S-M-L-XL-XXL



A Deep water



MEMBRANE & DWR : Teflon Ecoelite™ PFC free - Durable water repellent treatment FEATURES : YKK® zip front opening - Zip chest pocket - Metal buckel - 152,6g

| HIKE  |     | MOUNTA | IN BIKE | BAGS           |        |           | SURF                 | ACO       | CESSOR | IES       | DRINKWARE | PATCHES | SALES TOOLS | FEATURES |
|-------|-----|--------|---------|----------------|--------|-----------|----------------------|-----------|--------|-----------|-----------|---------|-------------|----------|
| WOMEN | MEN | WOMEN  | MEN     | OUTDOOR STREET | TRAVEL | WETSUITS  | SWIMWEAR BOARDSHORTS | HATS/CAPS | SOCKS  | UNDERWEAR |           |         |             |          |
|       |     |        |         |                |        | WOMEN MEN |                      |