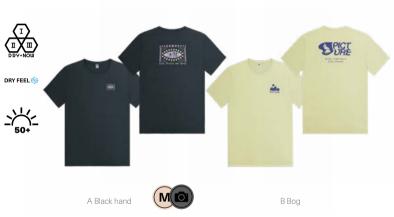

#### WTS507 ACCLAS MERINO TECH TEE

FABRIC : Merino Wool & Tencel® - 50% Merino Wool 50% Tencel® ECO : Global Recycled Polyester, Oeko-Tex® Standard 100, Responsable Wool Standard

FIT : Regular

XS-S-M-L-XL

FABRIC : Poly Tencel - 42% Circular Polyester 46% Polyester 12% Tencel ECO : Global Recycled Standard, Oeko-Tex® Standard 100 FIT : Regular

FEATURES : Long back fit - Flatlock seams - Body-mapping construction - Dry Feel antimicrobial treatment

FEATURES : Dry Feel antimicrobial treatment - Dry Now wicking technology - Back print - Rubber logo - UPF50+ - 196,4g

| HIKE  |     | MOUNTAI | N BIKE | BAGS           |        |           | SURF                 | ACO       | CESSOR | IES       | DRINKWARE | PATCHES | SALES TOOLS | FEATURES |
|-------|-----|---------|--------|----------------|--------|-----------|----------------------|-----------|--------|-----------|-----------|---------|-------------|----------|
| WOMEN | MEN | WOMEN   | MEN    | OUTDOOR STREET | TRAVEL | WETSUITS  | SWIMWEAR BOARDSHORTS | HATS/CAPS | SOCKS  | UNDERWEAR |           |         |             |          |
|       |     |         |        |                |        | WOMEN MEN |                      |           |        |           |           |         |             |          |