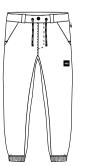

#### WPT114 PLESSUR STRETCH PANTS

FABRIC : Crinkle Fabric - 90% Recycled Nylon 10% Spandex ECO : Global Recycled Standard FIT :

XS-S-M-L-XL

MEMBRANE & DWR : Durable water repellent treatment

FEATURES : Outseam: 38 1/2 inches / 96,5cm - Elastic waist - Webbing belt - 4-way stretch construction
 Dry Now wicking technology - Side pockets with snap - Two side pockets - Bottom hem adjustment system - 0.38kg