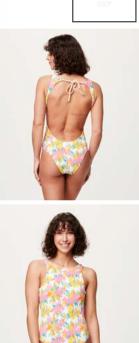

-|----------------|--------|-----------|----------------------|-----------|--------|-----------|-----------|---------|-------------|----------|
| WOMEN | MEN | WOMEN  | MEN     | OUTDOOR STREET | TRAVEL | WETSUITS  | SWIMWEAR BOARDSHORTS | HATS/CAPS | SOCKS  | UNDERWEAR |           |         |             |          |
|       |     |        |         |                |        | WOMEN MEN |                      |           |        |           |           |         |             |          |

#### SWI025 KALEN PRINTED SWIMSUIT

FABRIC : Jeyrsey - 92% Recycled Nylon 8% Spandex ECO : Global Recycled Standard, Oeko-Tex® Standard 100



#### SWI026 KALEN SWIMSUIT

XS-S-M-L-XL

FABRIC : Jeyrsey - 92% Recycled Nylon 8% Spandex ECO : Global Recycled Standard, Oeko-Tex® Standard 100





A Alstro



#### PADDING : Pads

FEATURES : One-piece swimsuit - Open-back - High leg line - High neckline - Removable pads for shape and support - Tie-back - UPF50+ maximum UV protection for Color and UPF30+ UV protection for white - Chlorine and sunscreen resistant - Metal Picture logo



PADDING : Pads

FEATURES : One-piece swimsuit - Open-back - High leg line - High neckline - Removable pads for shape and support - Tie-back - UPF50+ maximum UV protection for Color and UPF30+ UV protection for white - Chlorine and sunscreen resistant - Metal Picture logo

| HIKE     | MOUNTA | IN BIKE | BAGS           |        |           | SURF          |         | AC        | CESSOR | IES       | DRINKWARE | PATCHES | SALES TOOLS | FEATURES |
|----------|--------|---------|----------------|--------|-----------|