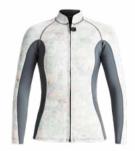

|         |             |          |
|       |     |               |     |                |        | WOMEN MEN |                      |             |       |           |           |         |             |          |

# WVT297 META W SL 2/2 FZ

FABRIC : Picture Eicoprene - 74% Eicoprene 15% Recycled Polyester 9% Recycled Nylon 2% Spandex

ECO: Global Recycled Standard, Aquaglue®, Bluesign®, Recycled Nylon



#### LINING : STD lining

FEATURES : Critically-taped seams - 2/2 spring suit with long sleeves - Front-zip entry - Flatlock seams - Fuse cut finish - 360 g

### WVT294 WILL W FZ 1.5 TOP

FABRIC : Picture Eicoprene - 66% Eicoprene 19,5% Recycled Polyester 11,5% Recycled Nylon 3% Spandex

ECO : Global Recycled Standard, Aquaglue®, Bluesign®, Recycled Nylon

#### XS-S-M-L-XL





C Prairie Fusain

LINING : STD lining FEATURES : Critically-taped seams - 1.5 mm Eicoprene Top - Front-zip entry - Glideskin neckline - Fuse cut finish - Flatlock seams - 420 g



| HIKE      | MOUNTA | IN BIKE | BAGS           |        |           | SURF     |             | AC        | CESSOR | IES       | DRINKWARE | PATCHES | SALES TOOLS | FEATURES |
|-----------|--------|---------|----------------|--------|-----------|----------|-------------|-----------|--------|-----------|-----------|---------|-------------|----------|
| WOMEN MEN | WOMEN  | MEN     | OUTDOOR STREET | TRAVEL | WETSUITS  | SWIMWEAR | BOARDSHORTS | HATS/CAPS | SOCKS  | UNDERWEAR |           |         |             |          |
|           |        |         |                |        | WOMEN MEN |          |