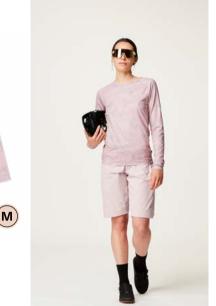

#### SWT158 ARCCA 1/4 FLEECE

FABRIC : Micro Fleece - 100% Circular Polyester ECO : Global Recycled Standard, Oeko-Tex® Standard 100 FIT : Straight

XS-S-M-L-XL

DRY FEEL 🧐

Pogy - Half front opening with

0

 $FEATURES: \mbox{Dry Feel antimicrobial treatment}$  - Dry Now wicking technology - Half front opening with snap - Chest pockets with buttons - Two side pockets - Elastic bias - 363,9 g