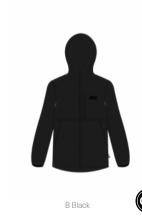

#### WVT344 ABSTRAL+ 2,5L W B JKT

FABRIC : Oxford 2,5 layers - 48% Circular Polyester 52% Recycled Polyester ECO : Global Recycled Standard, Oeko-Tex® Standard 100 FIT : Regular

XS-S-M-L-XL

SRP

MEMBRANE & DWR: Dryplay 10K/10K membrane - Teflon Ecoelite™ PFC free - Durable water repellent treatment

#### LINING : Printed Backing

FEATURES: Fully-taped seams - Dry Now Wicking Technology - Packable jacket with self stowing pocket on right hand side - Ergonomic hood with single-point adjustment system - Brim hood - YKK® front zip -Side pockets with zip - Chest pocket with zip - Sleeve cuff adjustment with hook and loop - Bottom hem adjustment system - Reflective details - Long back fit - 298.8 g