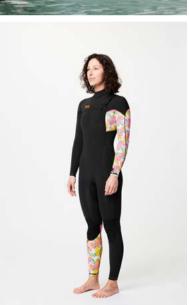

EET | TRAVEL | WETSUITS  | SWIMWEAR BOARDSHORTS | HATS/CAPS | SOCKS  | UNDERWEAR |           |         |             |          |
|       |     |        |         |                |        | WOMEN MEN |                      |           |        |           |           |         |             |          |

# WVT350 EQUATION W 4/3 FZ

FABRIC : Picture Eicoprene - 80% Eicoprene 11,5% Recycled Nylon 5% Nylon 2% Recycled Polyester 1,5% Spandex

ECO : Global Recycled Standard, Aquaglue®, Bluesign®, Recycled Nylon 6-8-10-12-14







LINING : Full WPF lining

FEATURES : Fully-taped seams - 4/3 full-length wetsuit - Chest-zip entry - Glued and blindstitched construction (GBS) - Watertight seals - Fuse cut finish - Drain holes - Glideskin neckline - Comfort zones - Knee pads - Key pocket - 1100 g



| HIKE  |     | MOUNTA | IN BIKE | BAGS           |        |           | SURF        |           | ACO       | ESSOR | IES       | DRINKWARE | PATCHES | SALES TOOLS | FEATURES |
|-------|-----|--------|---------|----------------|--------|-----------|-------------|-----------|-----------|-------|-----------|-----------|---------|-------------|----------|
| WOMEN | MEN | WOMEN  | MEN     | OUTDOOR STREET | TRAVEL | WETSUITS  | SWIMWEAR BO | ARDSHORTS | HATS/CAPS | SOCKS | UNDERWEAR |           |         |             |          |
|       |     |        |         |                |        | WOMEN MEN |             |           |           |       |           |           |         |             |          |

# WVT303 EQUATION W 4/3 FZ

FABRIC : Picture Eicoprene - 80% Eicoprene 11,5% Recycled