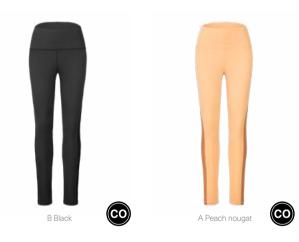

#### LG094 CATY PRINTED TECH LEGGINGS

FABRIC : Stretch Polyester - 83% Recycled Polyester 17% Spandex ECO : Recycled Claim Standard, Global Recycled Standard, Oeko-Tex® Standard 100, Bluesign®

XS-S-M-L-XL

#### LG086 CATY PRINTED TECH LEGGINGS

FABRIC : Stretch Polyester - 83% Recycled Polyester 17% Spandex ECO : Recycled Claim Standard, Global Recycled Standard, Oeko-Tex® Standard 100, Bluesign®

FIT : Slim

XS-S-M-L-XL

DRY FEEL

B Bold Harmony Print

DRY FEEL 🇐

A Geology cream

FEATURES: Jacquard elastic waistband - Dry Feel antimicrobial treatment - Dry Now wicking technology - Body-mapping construction - Picture printed on sides - 146 g

FEATURES: Jacquard elastic waistband - Dry Feel antimicrobial treatment - Dry Now wicking technology - Body-mapping construction - Picture printed on sides - 146 g

| HIKE  |     | MOUNTA | IN BIKE | BAGS           |        |           | SURF                 | AC        | CESSOR | IES       | DRINKWARE | PATCHES | SALES TOOLS | FEATURES |
|-------|-----|--------|---------|----------------|--------|-----------|----------------------|-----------|--------|-----------|-----------|---------|-------------|----------|
| WOMEN | MEN | WOMEN  | MEN     | OUTDOOR STREET | TRAVEL | WETSUITS  | SWIMWEAR BOARDSHORTS | HATS/CAPS | SOCKS  | UNDERWEAR |           |         |             |          |
|       |     |        |         |                |        | WOMEN MEN |                      |           |        |           |           |         |             |          |