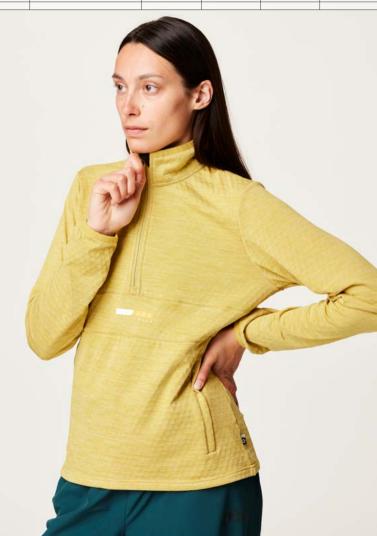

#### SWT156 CELEST FZ TECH HOODIE

FABRIC : Knit - 92% Recycled Polyester 8% Spandex ECO: Global Recycled Standard, Oeko-Tex® Standard 100 FIT: Regular

DRY FEEL 🇐

 $\label{eq:FEATURES: Dry Feel antimicrobial treatment - Dry Now wicking technology - Ergonomic hood - Two zipped side pockets - YKK® reversed zip with detailed piping - Sleeve cuff with thumbhole - Detailed flap$ on back - 332,6 g