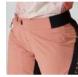

|     |         |        |                |        | WOMEN MEN |                      |           |       |           |           |         |             |          |

### WSH080 VELLIR L STRETCH W SHORTS

FABRIC : Crinkle Fabric - 90% Recycled Nylon 10% Spandex ECO : Global Recycled Standard FIT : Regular Long





Picture's mountain bike shorts are cleverly designed, and feature an ergonomic fit and adjusted cut above the knees for use with knee pads.

For unrestricted movement and functionality, we added a high-back waist, as well as large and secure pockets. Made with a high-performance fabric with perforated details to enhanced breathability, these shorts feature an elastic waistband with an integrated buckle closure system and elastic loops to connect to Picture's inner shorts.







Elasticated waistband

High back

Waist closure with adjustable buckle



Hand pockets





Side pocket with gusset



XS-S-M-L-XL



A Black

CC

#### MEMBRANE & DWR : Durable water repellent treatment

FEATURES: Outseam : 22-3/4 inches / 57,8 cm - Ergonomic construction at waist - 4-way stretch construction - Dry Now wicking technology - Elastic waistband with integrated buckle closing system - Inside elastic loops to attach inner shorts - Left-hand side pocket with zip and neoprene mesh lining for phone. Right thigh pocket with zip under flap - Laser-cut holes on thighs for high breathability

| HIKE  |     | MOUNTAI | N BIKE | BAGS           |        |           | SURF                 | AC        | CESSOR | IES       | DRINKWARE | PATCHES | SALES TOOLS | FEATURES |
|-------|-----