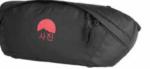

| HIKE  |     | MOUNTA | IN BIKE | BAGS           |        |           | SURF                 | AC        | CESSOR | IES       | DRINKWARE | PATCHES | SALES TOOLS | FEATURES |
|-------|-----|--------|---------|----------------|--------|-----------|----------------------|-----------|--------|-----------|-----------|---------|-------------|----------|
| WOMEN | MEN | WOMEN  | MEN     | OUTDOOR STREET | TRAVEL | WETSUITS  | SWIMWEAR BOARDSHORTS | HATS/CAPS | SOCKS  | UNDERWEAR |           |         |             |          |
|       |     |        |         |                |        | WOMEN MEN |                      |           |        |           |           |         |             |          |

#### WPT112 TULEE WARM STRETCH PANTS

FABRIC : Plain - 96% Recycled Nylon 4% Spandex ECO : Global Recycled Polyester, Oeko-Tex® Standard 100 FIT: Regular

XS-S-M-L-XL