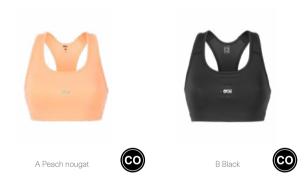

#### WTS526 AVASA PRINTED TECH BRA

FABRIC : Stretch Polyester - 83% Recycled Polyester 17% Spandex ECO: Recycled Claim Standard, Global Recycled Standard, Oeko-Tex® Standard 100. Bluesian®

FIT : Medium support bra

XS-S-M-L-XL

#### WTS496 AVASA PRINTED TECH BRA

FABRIC : Stretch Polyester - 83% Recycled Polyester 17% Spandex ECO: Recycled Claim Standard, Global Recycled Standard, Oeko-Tex® Standard 100. Bluesian®

FIT : Medium support bra

#### XS-S-M-L-XL

DRY FEEL 🥱

B Bold Harmony

DRY FEEL 🏟

A Geology Cream

FEATURES : Medium support - Dry Feel antimicrobial treatment - Dry Now wicking technology - Bodymapping construction - Ergonomic form-fitting construction around chest - Removable pads - Racerback cut - Elastic support band under bust - Flatlock seams - Elastic binding - Reflective details

FEATURES : Medium support - Dry Feel antimicrobial treatment - Dry Now wicking technology - Bodymapping construction - Ergonomic form-fitting construction around chest - Removable pads - Racerback cut - Elastic support band under bust - Flatlock seams - Elastic binding - Reflective details