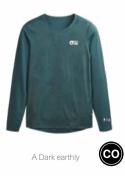

#### SWT159 BACKWASH TECH HOODIE

FABRIC : Plain Fleece - 60% Circular Polyester 27% Polyester 9% Tencel 4% Spandex ECO : Oeko-Tex® Standard 100

ECO. Oeko-Tex® Standard Too

FIT: Regular

XS-S-M-L-XL

FEATURES : Fully-taped seams - Dry Now wicking technology - Patched pocket with zip - Ergonomic hood - Adjustable hood with drawcord - 4-way stretch construction - 573,8 g