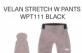

#### WPT113 TULEE STRETCH PANTS

FABRIC : Crinkle Fabric - 90% Recycled Nylon 10% Spandex ECO: Global Recycled Standard FIT: Regular

A Black

XS-S-M-L-XL

B Black

C Shadow Gray

MEMBRANE & DWR : Teflon Ecoelite™ PFC free durable water repellent treatment FEATURES : Outseam : 35 inches / 89 cm - 4-way stretch construction - Dry Now wicking technology -Elastic waistband - Side pockets with zip

MEMBRANE & DWR : Durable water repellent treatment

FEATURES : Outseam : 35 inches / 89 cm - 4-way stretch construction - Dry Now wicking technology -Elastic waistband - Side pockets with zip

(**M**)

(co

| HIKE                                                                    | MOUNTAIN BIKE                                                                                      | BAGS           |        |                       | SURF                 | ACCESSORIES               | DRINKWARE      | PATCHES | SALES TOOLS | FEATURES |
|-------------------------------------------------------------------------|----------------------------------------------------------------------------------------------------|----------------|--------|-----------------------|----------------------|---------------------------|----------------|---------|-------------|----------|
| WOMEN MEN                                                               | WOMEN MEN                                                                                          | OUTDOOR STREET | TRAVEL | WETSUITS<br>WOMEN MEN | SWIMWEAR BOARDSHORTS | HATS/CAPS SOCKS UNDERWEAR |                |         |             |          |
| ECO : Global Recycled Sta<br>FIT : Regular<br>INFO : Picture Expedition | 00% Recycled Nylon 10% Spande<br>andard                                                            | ×              | 3 6632 | 70"700185"            |                      |                           | uerin (1) a se |         | 0           |          |
| XS-S-M-L-XL                                                             | ACashew                                                                                            |                |        | SRP                   |                      |                           |                |         |             |          |
|                                                                         | flon Ecoelite™ PFC free durable v<br>5 inches / 89 cm - 4-way stretch o<br>ockets with zip - 220 g |                |        | echnology -           |                      |                           | 2)             |         |             |          |