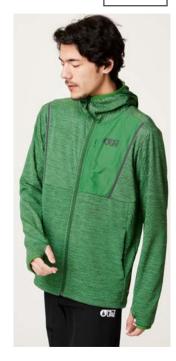

#### WVT344 ABSTRAL+ 2,5L W B JKT

FABRIC : Oxford 2,5 layers - 48% Circular Polyester 52% Recycled Polyester ECO : Global Recycled Standard, Oeko-Tex® Standard 100 FIT : Regular

XS-S-M-L-XL

SRP

MEMBRANE & DWR: Dryplay 10K/10K membrane - Teflon Ecoelite™ PFC free - Durable water repellent treatment

#### LINING : Printed Backing

FEATURES: Fully-taped seams - Dry Now Wicking Technology - Packable jacket with self stowing pocket on right hand side - Ergonomic hood with single-point adjustment system - Brim hood - YKK® front zip -Side pockets with zip - Chest pocket with zip - Sleeve cuff adjustment with hook and loop - Bottom hem adjustment system - Reflective details - Long back fit - 298.8 g

#### PACK IT UP!

The Abstral 2.5L W Jacket is the do-it-all high-performance jacket for any outdoor adventure.

This 2.5-layer stretch shell features Picture's 10K waterproof / 10K breathability DryPlay membrane.

Eco-engineered with a recycled and circular polyester shell and Teflon Eco EliteTM PFC-Free DWR treatment, it also features fully-taped seams, an integrated brim, and reflective detailing for full protection.