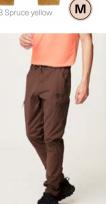

#### WPT113 TULEE STRETCH PANTS

FABRIC : Crinkle Fabric - 90% Recycled Nylon 10% Spandex ECO: Global Recycled Standard FIT: Regular

A Black

XS-S-M-L-XL

B Black

C Shadow Gray

MEMBRANE & DWR : Teflon Ecoelite™ PFC free durable water repellent treatment FEATURES : Outseam : 35 inches / 89 cm - 4-way stretch construction - Dry Now wicking technology -Elastic waistband - Side pockets with zip

MEMBRANE & DWR : Durable water repellent treatment

FEATURES : Outseam : 35 inches / 89 cm - 4-way stretch construction - Dry Now wicking technology -Elastic waistband - Side pockets with zip

(**M**)

(co

| HIKE                                                                    | MOUNTAIN BIKE                                                                                      | BAGS           |        |                       | SURF                 | ACCESSORIES               | DRINKWARE      | PATCHES | SALES TOOLS | FEATURES |
|-------------------------------------------------------------------------|----------------------------------------------------------------------------------------------------|----------------|--------|-----------------------|----------------------|---------------------------|----------------|---------|-------------|----------|
| WOMEN MEN                                                               | WOMEN MEN                                                                                          | OUTDOOR STREET | TRAVEL | WETSUITS<br>WOMEN MEN | SWIMWEAR BOARDSHORTS | HATS/CAPS SOCKS UNDERWEAR |                |         |             |          |
| ECO : Global Recycled Sta<br>FIT : Regular<br>INFO : Picture Expedition | 00% Recycled Nylon 10% Spande<br>andard                                                            | ×              | 3 6632 | 70"700185"            |                      |                           | uerin (1) a se |         | 0           |          |
| XS-S-M-L-XL                                                             | ACashew                                                                                            |                |        | SRP                   |                      |                           |                |         |             |          |
|                                                                         | flon Ecoelite™ PFC free durable v<br>5 inches / 89 cm - 4-way stretch o<br>ockets with zip - 220 g |                |        | echnology -           |                      |                           | 2)             |         |             |          |