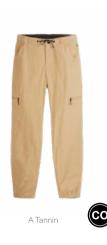

#### WPT114 PLESSUR STRETCH PANTS

FABRIC : Crinkle Fabric - 90% Recycled Nylon 10% Spandex ECO : Global Recycled Standard FIT :

XS-S-M-L-XL

MEMBRANE & DWR : Durable water repellent treatment

FEATURES : Outseam: 38 1/2 inches / 96,5cm - Elastic waist - Webbing belt - 4-way stretch construction
 Dry Now wicking technology - Side pockets with snap - Two side pockets - Bottom hem adjustment system - 0.38kg