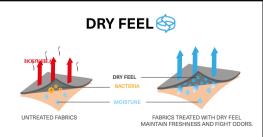

#### SWT158 ARCCA 1/4 FLEECE

FABRIC : Micro Fleece - 100% Circular Polyester ECO : Global Recycled Standard, Oeko-Tex® Standard 100 FIT : Straight

XS-S-M-L-XL

DRY FEEL 🧐

Pogy - Half front opening with

0

 $FEATURES: \mbox{Dry Feel antimicrobial treatment}$  - Dry Now wicking technology - Half front opening with snap - Chest pockets with buttons - Two side pockets - Elastic bias - 363,9 g