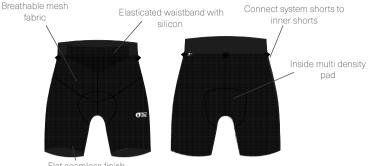

#### WPT114 PLESSUR STRETCH PANTS

FABRIC : Crinkle Fabric - 90% Recycled Nylon 10% Spandex ECO : Global Recycled Standard FIT :

XS-S-M-L-XL

MEMBRANE & DWR : Durable water repellent treatment

FEATURES : Outseam: 38 1/2 inches / 96,5cm - Elastic waist - Webbing belt - 4-way stretch construction
 Dry Now wicking technology - Side pockets with snap - Two side pockets - Bottom hem adjustment system - 0.38kg

| HIKE  |     | MOUNTA | IN BIKE | BAGS           |        |           | SURF                 | AC        | CESSOR | IES       | DRINKWARE | PATCHES | SALES TOOLS | FEATURES |
|-------|-----|--------|---------|----------------|--------|-----------|----------------------|-----------|--------|-----------|-----------|---------|-------------|----------|
| WOMEN | MEN | WOMEN  | MEN     | OUTDOOR STREET | TRAVEL | WETSUITS  | SWIMWEAR BOARDSHORTS | HATS/CAPS | SOCKS  | UNDERWEAR |           |         |             |          |
|       |     |        |         |                |        | WOMEN MEN |                      |           |        |           |           |         |             |          |

#### WPT112 TULEE WARM STRETCH PANTS

FABRIC : Plain - 96% Recycled Nylon 4% Spandex ECO : Global Recycled Polyester, Oeko-Tex® Standard 100 FIT: Regular

XS-S-M-L-XL

#### WPT113 TULEE STRETCH PANTS

FABRIC : Crinkle Fabric - 90% Recycled Nylon 10% Spandex ECO: Global Recycled Standard FIT: Regular

A Black

XS-S-M-L-XL

B Black

C Shadow Gray

MEMBRANE & DWR : Teflon Ecoelite™ PFC free durable water repellent treatment FEATURES : Outseam : 35 inches / 89 cm - 4-way stretch construction - Dry Now wicking technology -Elastic waistband - Side pockets with zip

MEMBRANE & DWR : Durable water repellent treatment

FEATURES : Outseam : 35 inches / 89 cm - 4-way stretch construction - Dry Now wicking technology -Elastic waistband - Side pockets with zip

(**M**)

(co

| HIKE                                                                    | MOUNTAIN BIKE                                                                                      | BAGS           |        |                       | SURF                 | ACCESSORIES               | DRINKWARE      | PATCHES | SALES TOOLS | FEATURES |
|-------------------------------------------------------------------------|----------------------------------------------------------------------------------------------------|----------------|--------|-----------------------|----------------------|---------------------------|----------------|---------|-------------|----------|
| WOMEN MEN                                                               | WOMEN MEN                                                                                          | OUTDOOR STREET | TRAVEL | WETSUITS<br>WOMEN MEN | SWIMWEAR BOARDSHORTS | HATS/CAPS SOCKS UNDERWEAR |                |         |             |          |
| ECO : Global Recycled Sta<br>FIT : Regular<br>INFO : Picture Expedition | 00% Recycled Nylon 10% Spande<br>andard                                                            | ×              | 3 6632 | 70"700185"            |                      |                           | uerin (1) a se |         | 0           |          |
| XS-S-M-L-XL                                                             | ACashew                                                                                            |                |        | SRP                   |                      |                           |                |         |             |          |
|                                                                         | flon Ecoelite™ PFC free durable v<br>5 inches / 89 cm - 4-way stretch o<br>ockets with zip - 220 g |                |        | echnology -           |                      |                           | 2)             |         |             |          |