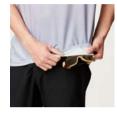

#### WPT114 PLESSUR STRETCH PANTS

FABRIC : Crinkle Fabric - 90% Recycled Nylon 10% Spandex ECO : Global Recycled Standard FIT :

XS-S-M-L-XL

MEMBRANE & DWR : Durable water repellent treatment

FEATURES : Outseam: 38 1/2 inches / 96,5cm - Elastic waist - Webbing belt - 4-way stretch construction
 Dry Now wicking technology - Side pockets with snap - Two side pockets - Bottom hem adjustment system - 0.38kg