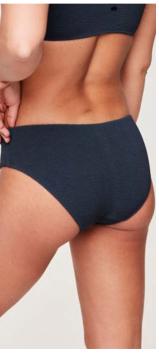

#### INTRA LECH BRA

FABRIC : Stretch Polyester - 83% Recycled Polyester 17% Spandex ECO : Recycled Claim Standard, Global Recycled Standard, Oeko-Tex® Standard 100, Bluesign®

FIT : Medium support bra

XS-S-M-L-XL

DRY FEEL 🧐

A Aloe

(M)

B High rise

FEATURES : Medium support - Dry Feel antimicrobial treatment - Dry Now wicking technology - Body-mapping construction - Ergonomic form-fitting construction around chest - Racerback cut - Double stitching - 0,085g