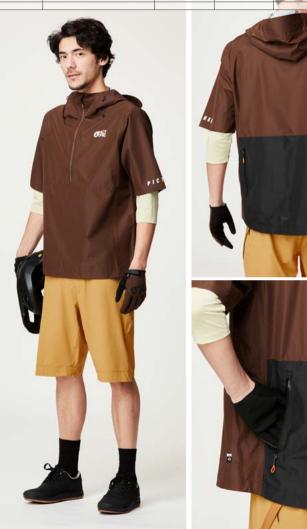

| HIKE                                                                                           | MOUNTAIN BIKE                                                                                                                                            | BAGS                                              |                                                    | SURF                 | ACCESSORIES               | DRINKWARE | PATCHES | SALES TOOLS | FEATURES |
|------------------------------------------------------------------------------------------------|----------------------------------------------------------------------------------------------------------------------------------------------------------|---------------------------------------------------|----------------------------------------------------|----------------------|---------------------------|-----------|---------|-------------|----------|
| WOMEN MEN                                                                                      | WOMEN MEN                                                                                                                                                | OUTDOOR STREET                                    | TRAVEL WETSUITS                                    | SWIMWEAR BOARDSHORTS | HATS/CAPS SOCKS UNDERWEAR |           |         |             |          |
|                                                                                                | + 2,5L W JKT<br>- 48% Circular Polyester 52% Re<br>andard, Oeko-Tex® Standard 100                                                                        |                                                   | 3 663270 779785                                    |                      | 0.00                      |           |         |             |          |
| XS-S-M-L-XL                                                                                    |                                                                                                                                                          |                                                   | SRP                                                |                      | R                         |           |         |             |          |
| SHELL<br><b>2.5 L</b>                                                                          |                                                                                                                                                          |                                                   |                                                    |                      |                           | 2         | 10      | 10          |          |
| DRYPL≟Y<br>10K/10K                                                                             | ·7/257                                                                                                                                                   |                                                   |                                                    | N                    | INT                       |           | In      | The         | 1        |
| REFLECTIVE                                                                                     |                                                                                                                                                          |                                                   |                                                    |                      |                           |           |         |             |          |
|                                                                                                | B Deep Water                                                                                                                                             |                                                   |                                                    |                      |                           |           |         | R           |          |
| treatment<br>LINING : Printed Backing<br>FEATURES : Fully-taped s<br>hood with single-point ad | yplay 10K/10K membrane - Teflor<br>eams - Packable jacket with self s<br>justment system - Brim hood - Y<br>iff adjustment with hook and loop<br>3,8 g - | towing pocket on right<br>KK® front zip - Side po | : hand side - Ergonomic<br>ockets with zip - Chest |                      |                           |           | 4       |             |          |

#### WVT344 ABSTRAL+ 2,5L W B JKT

FABRIC : Oxford 2,5 layers - 48% Circular Polyester 52% Recycled Polyester ECO : Global Recycled Standard, Oeko-Tex® Standard 100 FIT : Regular

XS-S-M-L-XL

SRP

MEMBRANE & DWR: Dryplay 10K/10K membrane - Teflon Ecoelite™ PFC free - Durable water repellent treatment

#### LINING : Printed Backing

FEATURES: Fully-taped seams - Dry Now Wicking Technology - Packable jacket with self stowing pocket on right hand side - Ergonomic hood with single-point adjustment system - Brim hood - YKK® front zip -Side pockets with zip - Chest pocket with zip - Sleeve cuff adjustment with hook and loop - Bottom hem adjustment system - Reflective details - Long back fit - 298.8 g

#### PACK IT UP!

The Abstral 2.5L W Jacket is the do-it-all high-performance jacket for any outdoor adventure.

This 2.5-layer stretch shell features Picture's 10K waterproof / 10K breathability DryPlay membrane.

Eco-engineered with a recycled and circular polyester shell and Teflon Eco EliteTM PFC-Free DWR treatment, it also features fully-taped seams, an integrated brim, and reflective detailing for full protection.

And when you no longer need protection from the elements, the vest rolls up and stuffs easily into the right zippered pocket.

Packable

Adjustable hood

Be part of the solution reflective print

Adjustable sleeve cuff

Reflective tape print

- 430,1g

| HIKE |     | MOUNTA | IN BIKE | BAGS           |        |           | SURF                 | ACO       | CESSOR | ES        | DRINKWARE | PATCHES | SALES TOOLS | FEATURES |
|------|-----|--------|---------|----------------|--------|-----------|----------------------|-----------|--------|-----------|-----------|---------|-------------|----------|
|      | ИEN | WOMEN  | MEN     | OUTDOOR STREET | TRAVEL | WETSUITS  | SWIMWEAR BOARDSHORTS | HATS/CAPS | SOCKS  | UNDERWEAR |           |         |             |          |
|      |     |        |         |                |        | WOMEN MEN |                      |           |        |           |           |         |             |          |