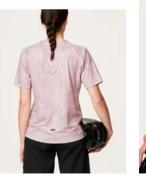

#### WTS507 ACCLAS MERINO TECH TEE

FABRIC : Merino Wool & Tencel® - 50% Merino Wool 50% Tencel® ECO : Global Recycled Polyester, Oeko-Tex® Standard 100, Responsable Wool Standard

FIT : Regular

XS-S-M-L-XL

FABRIC : Poly Tencel - 42% Circular Polyester 46% Polyester 12% Tencel ECO : Global Recycled Standard, Oeko-Tex® Standard 100 FIT : Regular

FEATURES : Long back fit - Flatlock seams - Body-mapping construction - Dry Feel antimicrobial treatment

FEATURES : Dry Feel antimicrobial treatment - Dry Now wicking technology - Back print - Rubber logo - UPF50+ - 196,4g

| HIKE  |     | MOUNTAI | N BIKE | BAGS           |        |           | SURF                 | ACO       | CESSOR | IES       | DRINKWARE | PATCHES | SALES TOOLS | FEATURES |
|-------|-----|---------|--------|----------------|--------|-----------|----------------------|-----------|--------|-----------|-----------|---------|-------------|----------|
| WOMEN | MEN | WOMEN   | MEN    | OUTDOOR STREET | TRAVEL | WETSUITS  | SWIMWEAR BOARDSHORTS | HATS/CAPS | SOCKS  | UNDERWEAR |           |         |             |          |
|       |     |         |        |                |        | WOMEN MEN |                      |           |        |           |           |         |             |          |