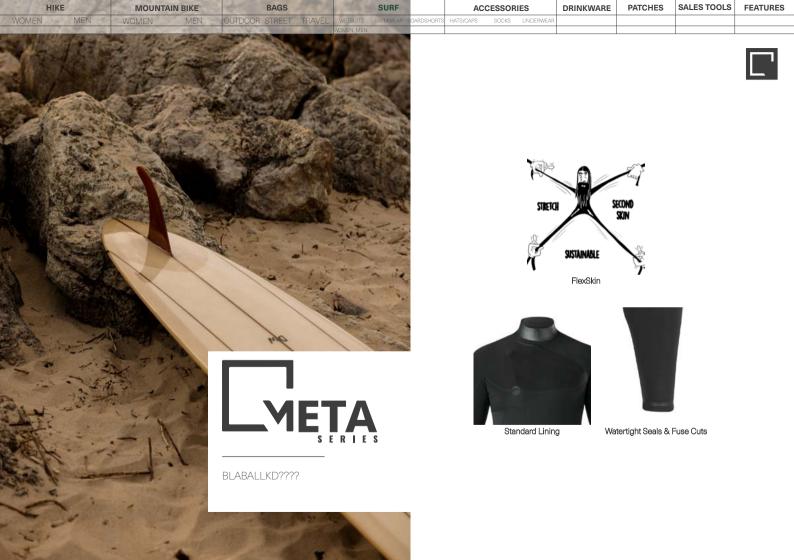

FABRIC : Stretch Polyester - 83% Recycled Polyester 17% Spandex ECO : Recycled Claim Standard, Global Recycled Standard, Oeko-Tex® Standard 100, Bluesign®

#### XS-S-M-L-XL

DRY FEEL 😽

A Bold Harmony

DRY FEEL 🇐

A Black

FEATURES : Dry Feel antimicrobial treatment - Dry Now wicking technology - Ergonomic high-waist -Body-mapping construction - Breathable mesh panels on the sides - Side pocket - 0,12g