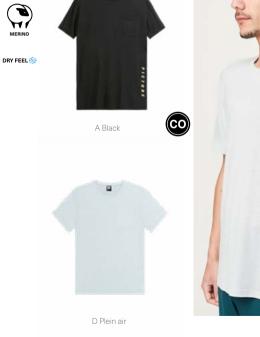

#### WTS528 CLAME LS TECH TEE

FABRIC : Single Jersey - 63% Recycled Polyester 37% Polyester ECO : Global Recycled Standard, Oeko-Tex® Standard 100 FIT : Straight

XS-S-M-L-XL

SRP

DRY FEEL 🧐

A Black

B Deep water

FEATURES : Dry Feel antimicrobial treatment - Dry Now wicking technology - Long-sleeve technical tee - UPF50+ maximum UV protection - Body-mapping construction - 158,8g

| HIKE  |     | MOUNTA | IN BIKE | BAGS           |        |           | SURF                 | AC        | CESSOR | IES       | DRINKWARE | PATCHES | SALES TOOLS | FEATURES |
|-------|-----|--------|---------|----------------|--------|-----------|----------------------|-----------|--------|-----------|-----------|---------|-------------|----------|
| WOMEN | MEN | WOMEN  | MEN     | OUTDOOR STREET | TRAVEL | WETSUITS  | SWIMWEAR BOARDSHORTS | HATS/CAPS | SOCKS  | UNDERWEAR |           |         |             |          |
|       |     |        |         |                |        | WOMEN MEN |                      |           |        |           |           |         |             |          |

#### WTS509 HILA TECH TEE

FABRIC : Mesh Jersey - 100% Recycled Polyester ECO : Global Recycled Standard, Oeko-Tex® Standard 100 FIT : Straight

XS-S-M-L-XL

C Bright Marigold

D Plein air

A Shadow gray

FEATURES : Dry Feel antimicrobial treatment - Dry Now wicking technology - Reflective details - Longback with side slits - 62 g