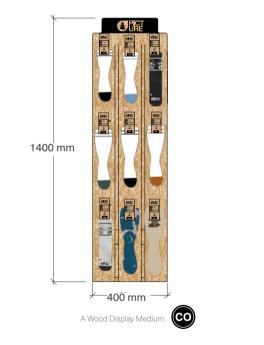

| SURF                 | ACO       | CESSOR | IES       | DRINKWARE | PATCHES | SALES TOOLS | FEATURES |
|-------|-----|--------|---------|----------------|--------|-----------|----------------------|-----------|--------|-----------|-----------|---------|-------------|----------|
| WOMEN | MEN | WOMEN  | MEN     | OUTDOOR STREET | TRAVEL | WETSUITS  | SWIMWEAR BOARDSHORTS | HATS/CAPS | SOCKS  | UNDERWEAR |           |         |             |          |
|       |     |        |         |                |        | WOMEN MEN |                      |           |        |           |           |         |             |          |

#### PLV SOCKS DISPLAY MEDIUM

FABRIC : Wood INFO: 1400mmx400mm - Implant = 657€ HT 93 pairs of socks



#### PLV SOCKS DISPLAY SMALL

FABRIC : Wood















| HIKE  |     | MOUNTA | IN BIKE | BAGS           |        |           | SURF                 | ACO       | CESSOR | IES       | DRINKWARE | PATCHES | SALES TOOLS | FEATURES |
|-------|-----|--------|---------|----------------|--------|-----------|----------------------|-----------|--------|-----------|-----------|---------|-------------|----------|
| WOMEN | MEN | WOMEN  | MEN     | OUTDOOR STREET | TRAVEL | WETSUITS  | SWIMWEAR BOARDSHORTS | HATS/CAPS | SOCKS  | UNDERWEAR |           |         |             |          |
|       |     |        |         |                |        | WOMEN MEN |                      |           |        |           |           |         |             |          |

# WOMEN FIT GUIDE / ACTIVEWEAR SIZE REFERENCE M

# **Regular Fit**

Cut comfortably to of