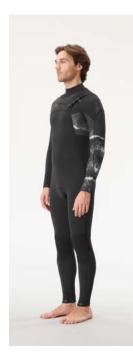

#### WVT344 ABSTRAL+ 2,5L W B JKT

FABRIC : Oxford 2,5 layers - 48% Circular Polyester 52% Recycled Polyester ECO : Global Recycled Standard, Oeko-Tex® Standard 100 FIT : Regular

XS-S-M-L-XL

SRP

MEMBRANE & DWR: Dryplay 10K/10K membrane - Teflon Ecoelite™ PFC free - Durable water repellent treatment

#### LINING : Printed Backing

FEATURES: Fully-taped seams - Dry Now Wicking Technology - Packable jacket with self stowing pocket on right hand side - Ergonomic hood with single-point adjustment system - Brim hood - YKK® front zip -Side pockets with zip - Chest pocket with zip - Sleeve cuff adjustment with hook and loop - Bottom hem adjustment system - Reflective details - Long back fit - 298.8 g