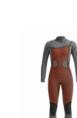

FABRIC : Stretch Polyester - 83% Recycled Polyester 17% Spandex ECO : Recycled Claim Standard, Global Recycled Standard, Oeko-Tex® Standard 100, Bluesign®

#### XS-S-M-L-XL

DRY FEEL 😽

A Bold Harmony

DRY FEEL 🇐

A Black

FEATURES : Dry Feel antimicrobial treatment - Dry Now wicking technology - Ergonomic high-waist -Body-mapping construction - Breathable mesh panels on the sides - Side pocket - 0,12g

#### WSH079 OSLON PRINTED TECH SHORTS

FABRIC : Plain - 50% Nylon 45% Organic Cotton 5% Spandex ECO: Oeko-Tex® Standard 100 FIT: Regular INFO: Picture Expedition logo

XS-S-M-L-XL

REFLECTIVE