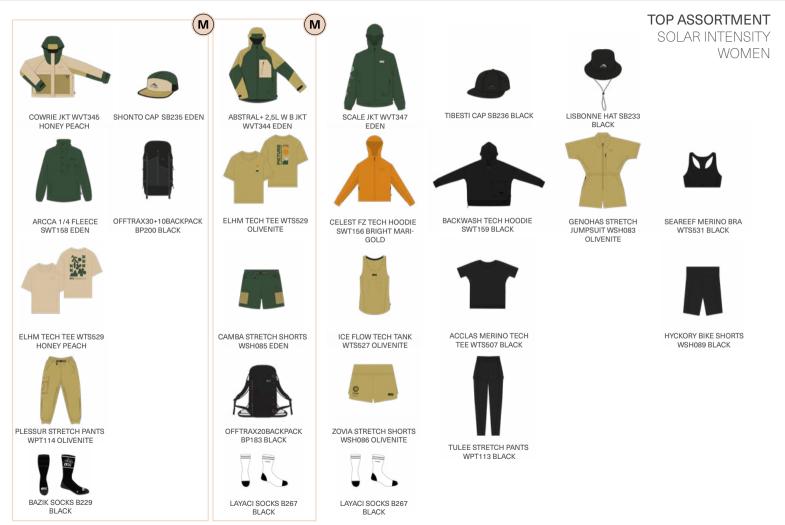

## SOLAR INTENSITY

Solar intensity selects warm energetic and sunny colours with very intense colour accents such as bright orange

| HIKE      | MOUNTAIN BIKE | BAGS                  | SURF                          | ACCESSORIES               | DRINKWARE | PATCHES | SALES TOOLS | FEATURES |
|-----------|---------------|-----------------------|-------------------------------|---------------------------|-----------|---------|-------------|----------|
| WOMEN MEN | WOMEN MEN     | OUTDOOR STREET TRAVEL | WETSUITS SWIMWEAR BOARDSHORTS | HATS/CAPS SOCKS UNDERWEAR |           |         |             |          |
|           |               |                       | WOMEN MEN                     |                           |           |         |             |          |