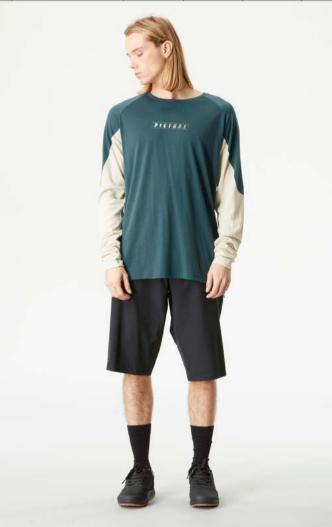

#### WTS528 CLAME LS TECH TEE

FABRIC : Single Jersey - 63% Recycled Polyester 37% Polyester ECO : Global Recycled Standard, Oeko-Tex® Standard 100 FIT : Straight

XS-S-M-L-XL

SRP

DRY FEEL 🧐

A Black

B Deep water

FEATURES : Dry Feel antimicrobial treatment - Dry Now wicking technology - Long-sleeve technical tee - UPF50+ maximum UV protection - Body-mapping construction - 158,8g

| HIKE  |     | MOUNTA | IN BIKE | BAGS           |        |           | SURF                 | AC        | CESSOR | IES       | DRINKWARE | PATCHES | SALES TOOLS | FEATURES |
|-------|-----|--------|---------|----------------|--------|-----------|----------------------|-----------|--------|-----------|-----------|---------|-------------|----------|
| WOMEN | MEN | WOMEN  | MEN     | OUTDOOR STREET | TRAVEL | WETSUITS  | SWIMWEAR BOARDSHORTS | HATS/CAPS | SOCKS  | UNDERWEAR |           |         |             |          |
|       |     |        |         |                |        | WOMEN MEN |                      |           |        |           |           |         |             |          |