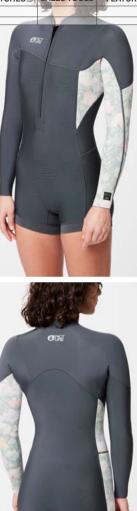

| HIKE                                                                                           | MOUNTAIN BIKE                                                                                                                                            | BAGS                                              |                                                    | SURF                 | ACCESSORIES               | DRINKWARE | PATCHES | SALES TOOLS | FEATURES |
|------------------------------------------------------------------------------------------------|----------------------------------------------------------------------------------------------------------------------------------------------------------|---------------------------------------------------|----------------------------------------------------|----------------------|---------------------------|-----------|---------|-------------|----------|
| WOMEN MEN                                                                                      | WOMEN MEN                                                                                                                                                | OUTDOOR STREET                                    | TRAVEL WETSUITS                                    | SWIMWEAR BOARDSHORTS | HATS/CAPS SOCKS UNDERWEAR |           |         |             |          |
|                                                                                                | + 2,5L W JKT<br>- 48% Circular Polyester 52% Re<br>andard, Oeko-Tex® Standard 100                                                                        |                                                   | 3 663270 779785                                    |                      | 0.00                      |           |         |             |          |
| XS-S-M-L-XL                                                                                    |                                                                                                                                                          |                                                   | SRP                                                |                      | R                         |           |         |             |          |
| SHELL<br><b>2.5 L</b>                                                                          |                                                                                                                                                          |                                                   |                                                    |                      |                           | 2         | 10      | 10          |          |
| DRYPL≟Y<br>10K/10K                                                                             | ·7/257                                                                                                                                                   |                                                   |                                                    | N                    | INT                       |           | In      | The         | 1        |
| REFLECTIVE                                                                                     |                                                                                                                                                          |                                                   |                                                    |                      |                           |           |         |             |          |
|                                                                                                | B Deep Water                                                                                                                                             |                                                   |                                                    |                      |                           |           |         | R           |          |
| treatment<br>LINING : Printed Backing<br>FEATURES : Fully-taped s<br>hood with single-point ad | yplay 10K/10K membrane - Teflor<br>eams - Packable jacket with self s<br>justment system - Brim hood - Y<br>iff adjustment with hook and loop<br>3,8 g - | towing pocket on right<br>KK® front zip - Side po | : hand side - Ergonomic<br>ockets with zip - Chest |                      |                           |           | 4       |             |          |