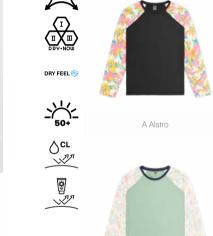

#### WTS507 ACCLAS MERINO TECH TEE

FABRIC : Merino Wool & Tencel® - 50% Merino Wool 50% Tencel® ECO : Global Recycled Polyester, Oeko-Tex® Standard 100, Responsable Wool Standard

FIT : Regular

XS-S-M-L-XL

FABRIC : Poly Tencel - 42% Circular Polyester 46% Polyester 12% Tencel ECO : Global Recycled Standard, Oeko-Tex® Standard 100 FIT : Regular

FEATURES : Long back fit - Flatlock seams - Body-mapping construction - Dry Feel antimicrobial treatment

FEATURES : Dry Feel antimicrobial treatment - Dry Now wicking technology - Back print - Rubber logo - UPF50+ - 196,4g

| HIKE  |     | MOUNTAI | N BIKE | BAGS           |        |           | SURF                 | ACO       | CESSOR | IES       | DRINKWARE | PATCHES | SALES TOOLS | FEATURES |
|-------|-----|---------|--------|----------------|--------|-----------|----------------------|-----------|--------|-----------|-----------|---------|-------------|----------|
| WOMEN | MEN | WOMEN   | MEN    | OUTDOOR STREET | TRAVEL | WETSUITS  | SWIMWEAR BOARDSHORTS | HATS/CAPS | SOCKS  | UNDERWEAR |           |         |             |          |
|       |     |         |        |                |        | WOMEN MEN |                      |           |        |           |           |         |             |          |