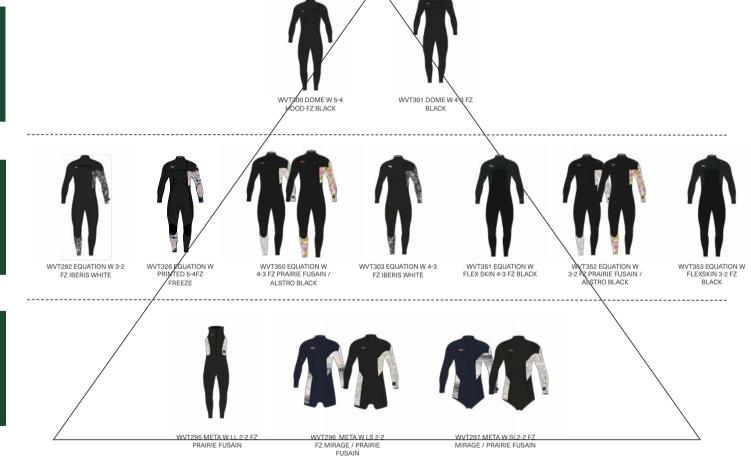

| HIKE      | HIKE MOUNTAIN BIKE BAGS |                       | SURF                          | ACCESSORIES               | DRINKWARE | PATCHES | SALES TOOLS | FEATURES |
|-----------|-------------------------|-----------------------|-------------------------------|---------------------------|-----------|---------|-------------|----------|
| WOMEN MEN | WOMEN MEN               | OUTDOOR STREET TRAVEL | WETSUITS SWIMWEAR BOARDSHORTS | HATS/CAPS SOCKS UNDERWEAR |           |         |             |          |
|           |                         |                       | WOMEN MEN                     |                           |           |         |             |          |