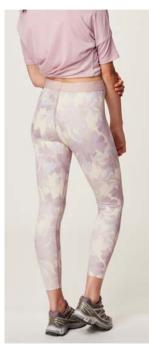

#### LG096 DESIDUOUS 7/8 PRINTED TECH LEGGINGS

FABRIC : Stretch Polyester - 83% Recycled Polyester 17% Spandex ECO: Recycled Claim Standard, Global Recycled Standard, Oeko-Tex® Standard 100. Bluesian®

XS-S-M-L-XL

FABRIC : Stretch Polyester - 83% Recycled Polyester 17% Spandex ECO: Recycled Claim Standard, Global Recycled Standard, Oeko-Tex® Standard 100. Bluesian®

XS-S-M-L-XL

DRY FEEL 🥱

A Bold Harmony Print

FEATURES : Ergonomic high-waist - Dry Feel antimicrobial treatment - Dry Now wicking technology -Body-mapping construction - Breathable mesh panels on the sides - Side pocket - 7/8 length - 0,165g

FEATURES : Ergonomic high-waist - Dry Feel antimicrobial treatment - Dry Now wicking technology -Body-mapping construction - Breathable mesh panels on the sides - Side pocket - 7/8 length - 0,165g

| HIKE  |     | MOUNTAIN BIKE |     | BAGS           |        |           | SURF                 | ACCESSORIES |       |           | DRINKWARE | PATCHES | SALES TOOLS | FEATURES |
|-------|-----|---------------|-----|----------------|--------|-----------|----------------------|-------------|-------|-----------|-----------|---------|-------------|----------|
| WOMEN | MEN | WOMEN         | MEN | OUTDOOR STREET | TRAVEL | WETSUITS  | SWIMWEAR BOARDSHORTS | HATS/CAPS   | SOCKS | UNDERWEAR |           |         |             |          |
|       |     |               |     |                |        | WOMEN MEN |                      |             |       |           |           |         |             |          |