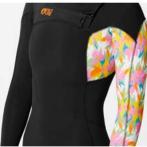

FIT :

Pack of 3

ΤU

A Black

 $(\mathbf{M})$ F Bloom Print

G Light Earthly Print

OPEI

OBE