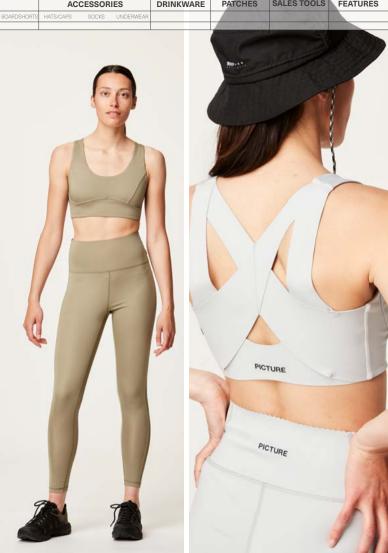

#### WTS525 AVASA TECH BRA

FABRIC : Stretch Polyester - 83% Recycled Polyester 17% Spandex ECO : Recycled Claim Standard, Global Recycled Standard, Oeko-Tex® Standard 100, Bluesign®

FIT : Medium support bra

XS-S-M-L-XL

#### WTS475 AVASA TECH BRA

FABRIC : Stretch Polyester - 83% Recycled Polyester 17% Spandex ECO : Recycled Claim Standard, Global Recycled Standard, Oeko-Tex® Standard 100, Bluesign®

FIT : Medium support bra

#### XS-S-M-L-XL

FEATURES : Medium support - Dry Feel antimicrobial treatment - Dry Now wicking technology - Bodymapping construction - Ergonomic form-fitting construction around chest - Removable pads - Racerback cut - Elastic support band under bust - Flatlock seams - Elastic binding - Reflective details FEATURES : Medium support - Dry Feel antimicrobial treatment - Dry Now wicking technology - Bodymapping construction - Ergonomic form-fitting construction around chest - Removable pads - Racerback cut - Elastic support band under bust - Flatlock seams - Elastic binding - Reflective details