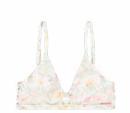

|         | AC        | CESSOR | IES       | DRINKWARE | PATCHES | SALES TOOLS | FEATURES |
|----------|--------|---------|----------------|--------|-----------|---------------|---------|-----------|--------|-----------|-----------|---------|-------------|----------|
| WOMEN ME | WOMEN  | MEN     | OUTDOOR STREET | TRAVEL | WETSUITS  | SWIMWEAR BOAR | OSHORTS | HATS/CAPS | SOCKS  | UNDERWEAR |           |         |             |          |
|          |        |         |                |        | WOMEN MEN |               |         |           |        |           |           |         |             |          |

#### SWI019 KALTA PRINTED TOP

FABRIC : Jeyrsey - 82% Recycled Nylon 18% Spandex ECO : Global Recycled Standard, Oeko-Tex® Standard 100

XS-S-M-L-XL





DRY FEEL 🇐







E Prairie

D Player



#### PADDING : Pads

FEATURES : Triangle shape - Medium coverage - Adjustable straps with rings and sliders - Pads for shape and support - Hook with 3 holes for multiple back sizes - UPF50+ maximum UV protection for Color and UPF30+ UV protection for white - Chlorine and sunscreen resistant - Metal Picture logo



| HI    | KE  | MOUNTA | AIN BIKE |         | BAGS   |     |
|-------|-----|--------|----------|---------|--------|-----|
| WOMEN | MEN | WOMEN  | MEN      | OUTDOOR | STREET | TRA |
|       |     | 1      |          |         |        |     |

#### SWI016 KALTA TOP

FABRIC : Jeyrsey - 82% Recycled Nylon 18% Spandex ECO : Global Recycled Standard, Oeko-Tex® Standard 100

XS-S-M-L-XL

DRY FEEL 🧐







A Black

B Sweet Lilac



#### PADDING : Pads

FEATURE