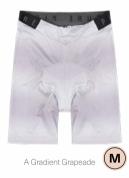

| DRINKWARE | PATCHES | SALES TOOLS | FEATUR | RES |
|-------|-----|--------|---------|----------------|--------|-----------|----------|-------------|-----------|--------|--------------------|-----------|---------|-------------|--------|-----|
| WOMEN | MEN | WOMEN  | MEN     | OUTDOOR STREET | TRAVEL | WETSUITS  | SWIMWEAR | BOARDSHORTS | HATS/CAPS |        | UNDERWEAR          |           |         | 1000 - 1000 |        |     |
|       |     |        |         |                |        | WOMEN MEN |          |             |           |        | 1. No. 10. 10. 10. |           |         |             |        |     |

## MSH102 INNER PRINTED SHORTS

FABRIC : Jersey - 77% Recycled Polyester 23% Spandex ECO : Global Recycled Standard, Oeko-Tex® Standard 100, Bluesign®

S-M-L-XL-XXL









FEATURES : Functionnal chamois - Specifically shaped for male anatomy - Elastic waistband with silicon - Dry Now wicking technology - Cellpur foam® - Foam thickness : 8mm and 4mm (sides) - Foam density : 90 kg/m3 back, 80 kg/m3 front, 40kg/m3 sides - Y-shaped moulded chamois with HT90® Seamless Technology - TM Smooth® chamois Technology - Marnets® recycled eco-fabric - Snaps at waist for pants/shorts connection



| HIKE  |     | MOUNTA | IN BIKE | BAGS           |        |           | SURF                 | AC        | CESSOR | IES       | DRINKWARE | PATCHES | SALES TOOLS | FEATURES |
|-------|-----|--------|---------|----------------|--------|-----------|----------------------|-----------|--------|-----------|-----------|---------|-------------|----------|
| WOMEN | MEN | WOMEN  | MEN