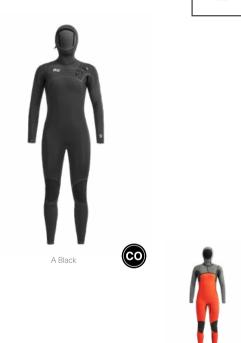

-------|-------------|----------|
| WOMEN | MEN | WOMEN  | MEN     | OUTDOOR STREET | TRAVEL | WETSUITS  | SWIMWEAR BOARDSHORTS | HATS/CAPS | SOCKS  | UNDERWEAR |           |         |             |          |
|       |     |        |         |                |        | WOMEN MEN |                      |           |        |           |           |         |             |          |

### WVT300 DOME W 5/4 FZ

FABRIC : Picture Eicoprene - 82% Eicoprene 8% Recycled Nylon 4% Nylon 4% Polyester 2% Spandex

ECO : Global Recycled Standard, Aquaglue®, Bluesign®, Recycled Nylon

6-8-10-12



### WVT301 DOME W 4/3 FZ

FABRIC : Picture Eicoprene - 80% Eicoprene 8% Recycled Nylon 5,5% Polyester 4,5% Nylon 2% Spandex

ECO: Global Recycled Standard, Aquaglue®, Bluesign®, Recycled Nylon

6-8-10-12







#### LINING : Dry Now body lining and WPF lining

FEATURES : Fully-taped seams - 5/4/3 full-length wetsuit - Chest-zip entry - Glued and blindstitched construction (GBS) - Power seam - Watertight seals - Fuse cut finish - Glideskin neckline - Hyper stretch-knit under the arms - Knee pads - Drain holes - Key pocket

#### LINING : Dry Now body lining and WPF lining

FEATURES : Fully-taped seams - 4/3 full-length wetsuit - Chest-zip entry - Glued and blindstitched construction (GBS) - Power seam - Watertight seals - Fuse cut finish - Drain holes - Glideskin neckline - Hyper stretch-knit under the arms - Comfort zones - Knee pads - Key pocket

A Black

co

| HIKE      | MOUNTAIN BIKE | BAGS                  | SURF                          | ACCESSORIES                 | DRINKWARE | PATCHES |