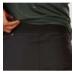

#### WPT113 TULEE STRETCH PANTS

FABRIC : Crinkle Fabric - 90% Recycled Nylon 10% Spandex ECO: Global Recycled Standard FIT: Regular

A Black

XS-S-M-L-XL

B Black

C Shadow Gray

MEMBRANE & DWR : Teflon Ecoelite™ PFC free durable water repellent treatment FEATURES : Outseam : 35 inches / 89 cm - 4-way stretch construction - Dry Now wicking technology -Elastic waistband - Side pockets with zip

MEMBRANE & DWR : Durable water repellent treatment

FEATURES : Outseam : 35 inches / 89 cm - 4-way stretch construction - Dry Now wicking technology -Elastic waistband - Side pockets with zip

(**M**)

(co

| HIKE                                                                    | MOUNTAIN BIKE                                                                                      | BAGS           |        |                       | SURF                 | ACCESSORIES               | DRINKWARE      | PATCHES | SALES TOOLS | FEATURES |
|-------------------------------------------------------------------------|----------------------------------------------------------------------------------------------------|----------------|--------|-----------------------|----------------------|---------------------------|----------------|---------|-------------|----------|
| WOMEN MEN                                                               | WOMEN MEN                                                                                          | OUTDOOR STREET | TRAVEL | WETSUITS<br>WOMEN MEN | SWIMWEAR BOARDSHORTS | HATS/CAPS SOCKS UNDERWEAR |                |         |             |          |
| ECO : Global Recycled Sta<br>FIT : Regular<br>INFO : Picture Expedition | 00% Recycled Nylon 10% Spande<br>andard                                                            | ×              | 3 6632 | 70"700185"            |                      |                           | uerin (1) a se |         | 0           |          |
| XS-S-M-L-XL                                                             | ACashew                                                                                            |                |        | SRP                   |                      |                           |                |         |             |          |
|                                                                         | flon Ecoelite™ PFC free durable v<br>5 inches / 89 cm - 4-way stretch o<br>ockets with zip - 220 g |                |        | echnology -           |                      |                           | 2)             |         |             |          |