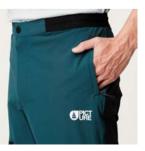

#### WPT114 PLESSUR STRETCH PANTS

FABRIC : Crinkle Fabric - 90% Recycled Nylon 10% Spandex ECO : Global Recycled Standard FIT :

XS-S-M-L-XL

MEMBRANE & DWR : Durable water repellent treatment

FEATURES : Outseam: 38 1/2 inches / 96,5cm - Elastic waist - Webbing belt - 4-way stretch construction
 Dry Now wicking technology - Side pockets with snap - Two side pockets - Bottom hem adjustment system - 0.38kg

| HIKE  |     | MOUNTA | IN BIKE | BAGS           |        |           | SURF                 | AC        | CESSOR | IES       | DRINKWARE | PATCHES | SALES TOOLS | FEATURES |
|-------|-----|--------|---------|----------------|--------|-----------|----------------------|-----------|--------|-----------|-----------|---------|-------------|----------|
| WOMEN | MEN | WOMEN  | MEN     | OUTDOOR STREET | TRAVEL | WETSUITS  | SWIMWEAR BOARDSHORTS | HATS/CAPS | SOCKS  | UNDERWEAR |           |         |             |          |
|       |     |        |         |                |        | WOMEN MEN |                      |           |        |           |           |         |             |          |