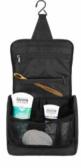

| FEATURES |
|-------|-----|--------|---------|----------------|--------|-----------|----------------------|-----------|--------|-----------|-----------|---------|-------------|----------|
| WOMEN | MEN | WOMEN  | MEN     | OUTDOOR STREET | TRAVEL | WETSUITS  | SWIMWEAR BOARDSHORTS | HATS/CAPS | SOCKS  | UNDERWEAR |           |         |             |          |
|       |     |        |         |                |        | WOMEN MEN |                      |           |        |           |           |         |             |          |

# BP166 QUEST CARRY ON 42L

FABRIC: 600D Ripstop - 75.5% Recycled Polyester 24.5% Polyester ECO: Global Recycled Standard



# BP168 GRYLL KIT

FABRIC: 600D Ripstop - 75.5% Recycled Polyester 24.5% Polyester ECO: Global Recycled Standard









ΤU









B Black



FEATURES: Volume 42L - 55 x 35 x 23 cm - Double-deck construction - Internal dividers - Front accessory pockets - Retractable handle - Extra handles - Reinforced bottom - Replaceable urethane wheels - Side flap ID pocket - 2,84 kg

FEATURES: 22 x 21 x 8 cm - Top grab handle - Foldable hook - Large main compartment with mesh dividers and internal storage space - Pockets with zip - Easy to carry with trolley sleeve - 171 g

| HIKE      | MOUNTAIN BIKE | BAGS                  | SURF                          | ACCESSORIES               | DRINKWARE | PATCHES | SALES TOOLS | FEATURES |
|-----------|---------------|-----------------------|-------------------------------|---------------------------|-----------|---------|-------------|----------|
| WOMEN MEN | WOMEN MEN     | OUTDOOR S