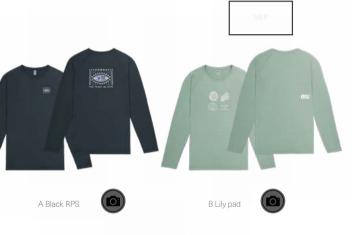

#### WTS507 ACCLAS MERINO TECH TEE

FABRIC : Merino Wool & Tencel® - 50% Merino Wool 50% Tencel® ECO : Global Recycled Polyester, Oeko-Tex® Standard 100, Responsable Wool Standard

FIT : Regular

XS-S-M-L-XL

FABRIC : Poly Tencel - 42% Circular Polyester 46% Polyester 12% Tencel ECO : Global Recycled Standard, Oeko-Tex® Standard 100 FIT : Regular

FEATURES : Long back fit - Flatlock seams - Body-mapping construction - Dry Feel antimicrobial treatment

FEATURES : Dry Feel antimicrobial treatment - Dry Now wicking technology - Back print - Rubber logo - UPF50+ - 196,4g

| HIKE  |     | MOUNTAI | N BIKE | BAGS           |        |           | SURF                 | ACO       | CESSOR | IES       | DRINKWARE | PATCHES | SALES TOOLS | FEATURES |
|-------|-----|---------|--------|----------------|--------|-----------|----------------------|-----------|--------|-----------|-----------|---------|-------------|----------|
| WOMEN | MEN | WOMEN   | MEN    | OUTDOOR STREET | TRAVEL | WETSUITS  | SWIMWEAR BOARDSHORTS | HATS/CAPS | SOCKS  | UNDERWEAR |           |         |             |          |
|       |     |         |        |                |        | WOMEN MEN |                      |           |        |           |           |         |             |          |