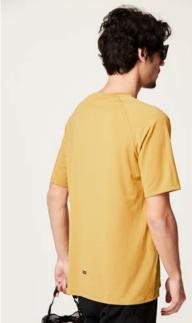

FEATURES : Dry Feel antimicrobial treatment - Dry Now wicking technology - Back print - Rubber logo - UPF50+ - 196,4g

| HIKE  |     | MOUNTAI | N BIKE | BAGS           |        |           | SURF                 | ACO       | CESSOR | IES       | DRINKWARE | PATCHES | SALES TOOLS | FEATURES |
|-------|-----|---------|--------|----------------|--------|-----------|----------------------|-----------|--------|-----------|-----------|---------|-------------|----------|
| WOMEN | MEN | WOMEN   | MEN    | OUTDOOR STREET | TRAVEL | WETSUITS  | SWIMWEAR BOARDSHORTS | HATS/CAPS | SOCKS  | UNDERWEAR |           |         |             |          |
|       |     |         |        |                |        | WOMEN MEN |                      |           |        |           |           |         |             |          |