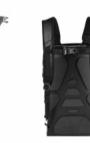

|           | SURF                 | ACC       | ESSOR | IES       | DRINKWARE | PATCHES | SALES TOOLS | FEATURES |
|-------|-----|---------|--------|----------------|--------|-----------|----------------------|-----------|-------|-----------|-----------|---------|-------------|----------|
| WOMEN | MEN | WOMEN   | MEN    | OUTDOOR STREET | TRAVEL | WETSUITS  | SWIMWEAR BOARDSHORTS | HATS/CAPS | SOCKS | UNDERWEAR |           |         |             |          |
|       |     |         |        |                |        | WOMEN MEN |                      |           |       |           |           |         |             |          |

### BP204 GROUNDS WP BACKPACK

FABRIC : 450D 3X3 Ripstop - 50% Recycled Polyester, 50% Polyester ECO : Global Recycled Standard



SRP

ROLL TOP CLOSURE





REMOVABLE SHOULDER STRAP





LAPTOP AND ACCESSORIE POCKET, POSSIBLE TO CARRY





ΤU

15



A Black

 $\label{eq:FEATURES: Volume 18L - 26 x 16 x 58 cm - Roll top closure - Waterproof - Heat-formed backpanel - 15" padded laptop pocket - Compression strap on bottom panel - Two side compression straps - Ergonomic shoulder straps with sternum strap - Recycled buckles$ 

| HIKE  |     | MOUNTAI | N BIKE | BAGS           |        |           | SURF                 | ACO       | CESSOR | IES       | DRINKWARE | PATCHES | SALES TOOLS | FEATURES |
|-------|-----|---------|--------|----------------|--------|-----------|----------------------|-----------|--------|-----------|-----------|---------|-------------|----------|
| WOMEN | MEN | WOMEN   | MEN    | OUTDOOR STREET | TRAVEL | WETSUITS  | SW