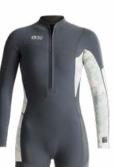

| HIKE                                                                                           | MOUNTAIN BIKE                                                                                                                                            | BAGS                                              |                                                    | SURF                 | ACCESSORIES               | DRINKWARE | PATCHES | SALES TOOLS | FEATURES |
|------------------------------------------------------------------------------------------------|----------------------------------------------------------------------------------------------------------------------------------------------------------|---------------------------------------------------|----------------------------------------------------|----------------------|---------------------------|-----------|---------|-------------|----------|
| WOMEN MEN                                                                                      | WOMEN MEN                                                                                                                                                | OUTDOOR STREET                                    | TRAVEL WETSUITS                                    | SWIMWEAR BOARDSHORTS | HATS/CAPS SOCKS UNDERWEAR |           |         |             |          |
|                                                                                                | + 2,5L W JKT<br>- 48% Circular Polyester 52% Re<br>andard, Oeko-Tex® Standard 100                                                                        |                                                   | 3 663270 779785                                    |                      | 0.00                      |           |         |             |          |
| XS-S-M-L-XL                                                                                    |                                                                                                                                                          |                                                   | SRP                                                |                      | R                         |           |         |             |          |
| SHELL<br><b>2.5 L</b>                                                                          |                                                                                                                                                          |                                                   |                                                    |                      |                           | 2         | 10      | 10          |          |
| DRYPL≟Y<br>10K/10K                                                                             | ·7/257                                                                                                                                                   |                                                   |                                                    | N                    | INT                       |           | In      | The         | 1        |
| REFLECTIVE                                                                                     |                                                                                                                                                          |                                                   |                                                    |                      |                           |           |         |             |          |
|                                                                                                | B Deep Water                                                                                                                                             |                                                   |                                                    |                      |                           |           |         | R           |          |
| treatment<br>LINING : Printed Backing<br>FEATURES : Fully-taped s<br>hood with single-point ad | yplay 10K/10K membrane - Teflor<br>eams - Packable jacket with self s<br>justment system - Brim hood - Y<br>iff adjustment with hook and loop<br>3,8 g - | towing pocket on right<br>KK® front zip - Side po | : hand side - Ergonomic<br>ockets with zip - Chest |                      |                           |           | 4       |             |          |