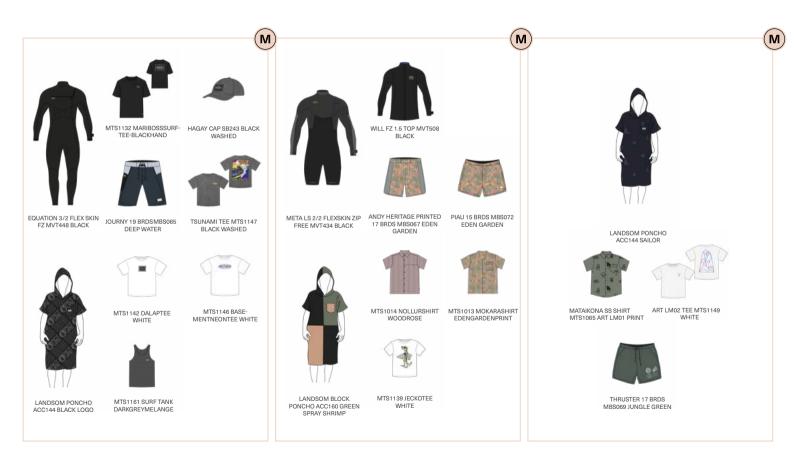

BILITY



\_

Pre consumer

Post consummer



DIVERSITY



Recycled polyester



Organic cotton



Polyhemp



VERSATILITY



One product many adventures

| HIKE      | MOUNTAIN BIKE | BAGS                  | SURF                          | ACCESSORIES               | DRINKWARE | PATCHES | SALES TOOLS | FEATURES |
|-----------|---------------|-----------------------|-------------------------------|---------------------------|-----------|---------|-------------|----------|
| WOMEN MEN | WOMEN MEN     | OUTDOOR STREET TRAVEL | WETSUITS SWIMWEAR BOARDSHORTS | HATS/CAPS SOCKS UNDERWEAR |           | 1       |             |          |
|           |               | 1                     | WOMEN MEN                     |                           | <u> </u>  |         | (           |          |



| HIKE  |     | MOUNTAI | N BIKE | BAGS           |        |           | SURF                 | ACO       | CESSOR | IES       | DRINKWARE | PATCHES | SALES TOOLS | FEATURES |
|-------|-----|---------|--------|----------------|--------|-----------|----------------------|-----------|--------|-----------|-----------|---------|-------------|----------|
| WOMEN | MEN | WOMEN   | MEN    | OUTDOOR STREET | TRAVEL | WETSUITS  | SWIMWEAR BOARDSHORTS | HATS/CAPS | SOCKS  | UNDERWEAR |           |         |             |          |
|       |     |         |        |                |        | WOMEN MEN |                      |           |        |           |           |         |             |          |

### MBS064 PODAR HYBRID 19 BRDS

FABRIC : Melange Fabric - 46% Circular Polyester 46 % Recycl