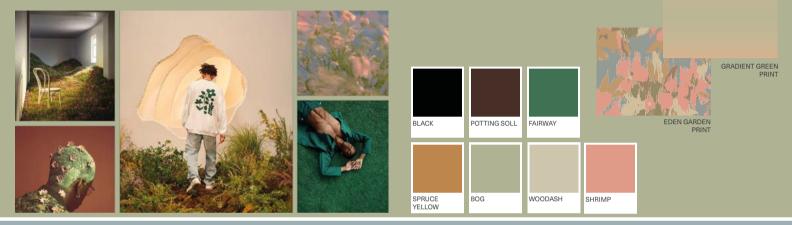

### EVANESCENCE

Evanescence selects unsaturated past colours, which fade with time, a vaporous print with soft colours, colours that appeal to our imagination and dreams

## SOLAR INTENSITY

Solar intensity selects warm energetic and sunny colours with very intense colour accents such as bright orange

| HIKE      | MOUNTAIN BIKE | BAGS                  | SURF                          | ACCESSORIES               | DRINKWARE | PATCHES | SALES TOOLS | FEATURES |
|-----------|---------------|-----------------------|-------------------------------|---------------------------|-----------|---------|-------------|----------|
| WOMEN MEN | WOMEN MEN     | OUTDOOR STREET TRAVEL | WETSUITS SWIMWEAR BOARDSHORTS | HATS/CAPS SOCKS UNDERWEAR |           |         |             |          |
|           |               |                       | WOMEN MEN                     |                           |           |         |             |          |