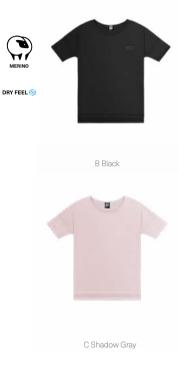

#### WTS507 ACCLAS MERINO TECH TEE

FABRIC : Merino Wool & Tencel® - 50% Merino Wool 50% Tencel® ECO : Global Recycled Polyester, Oeko-Tex® Standard 100, Responsable Wool Standard

FIT : Regular

XS-S-M-L-XL

FABRIC : Poly Tencel - 42% Circular Polyester 46% Polyester 12% Tencel ECO : Global Recycled Standard, Oeko-Tex® Standard 100 FIT : Regular

FEATURES : Long back fit - Flatlock seams - Body-mapping construction - Dry Feel antimicrobial treatment

FEATURES : Dry Feel antimicrobial treatment - Dry Now wicking technology - Back print - Rubber logo - UPF50+ - 196,4g

| HIKE  |     | MOUNTAI | N BIKE | BAGS           |        |           | SURF                 | ACO       | CESSOR | IES       | DRINKWARE | PATCHES | SALES TOOLS | FEATURES |
|-------|-----|---------|--------|----------------|--------|-----------|----------------------|-----------|--------|-----------|-----------|---------|-------------|----------|
| WOMEN | MEN | WOMEN   | MEN    | OUTDOOR STREET | TRAVEL | WETSUITS  | SWIMWEAR BOARDSHORTS | HATS/CAPS | SOCKS  | UNDERWEAR |           |         |             |          |
|       |     |         |        |                |        | WOMEN MEN |                      |           |        |           |           |         |             |          |