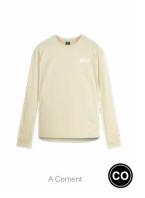

#### WVT344 ABSTRAL+ 2,5L W B JKT

FABRIC : Oxford 2,5 layers - 48% Circular Polyester 52% Recycled Polyester ECO : Global Recycled Standard, Oeko-Tex® Standard 100 FIT : Regular

XS-S-M-L-XL

SRP

MEMBRANE & DWR: Dryplay 10K/10K membrane - Teflon Ecoelite™ PFC free - Durable water repellent treatment

#### LINING : Printed Backing

FEATURES: Fully-taped seams - Dry Now Wicking Technology - Packable jacket with self stowing pocket on right hand side - Ergonomic hood with single-point adjustment system - Brim hood - YKK® front zip -Side pockets with zip - Chest pocket with zip - Sleeve cuff adjustment with hook and loop - Bottom hem adjustment system - Reflective details - Long back fit - 298.8 g

#### PACK IT UP!

The Abstral 2.5L W Jacket is the do-it-all high-performance jacket for any outdoor adventure.

This 2.5-layer stretch shell features Picture's 10K waterproof / 10K breathability DryPlay membrane.

Eco-engineered with a recycled and circular polyester shell and Teflon Eco EliteTM PFC-Free DWR treatment, it also features fully-taped seams, an integrated brim, and reflective detailing for full protection.