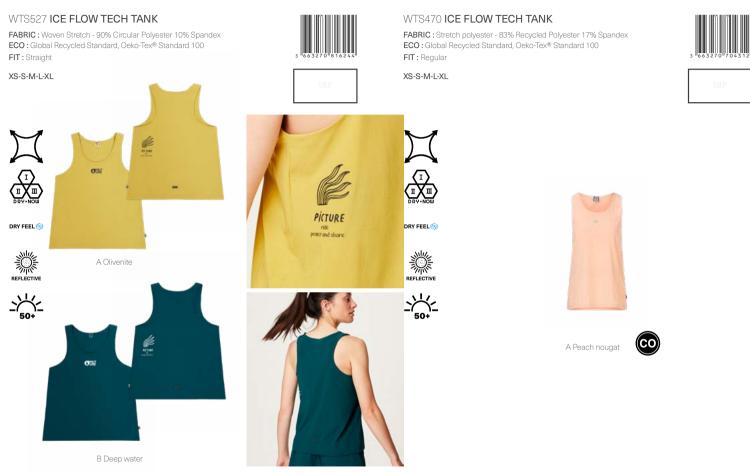

microbial treatment - Dry Now wicking technology - Back print - Rubber logo - UPF50+ - 196,4g

| HIKE  |     | MOUNTAI | N BIKE | BAGS           |        |           | SURF                 | ACO       | CESSOR | IES       | DRINKWARE | PATCHES | SALES TOOLS | FEATURES |
|-------|-----|---------|--------|----------------|--------|-----------|----------------------|-----------|--------|-----------|-----------|---------|-------------|----------|
| WOMEN | MEN | WOMEN   | MEN    | OUTDOOR STREET | TRAVEL | WETSUITS  | SWIMWEAR BOARDSHORTS | HATS/CAPS | SOCKS  | UNDERWEAR |           |         |             |          |
|       |     |         |        |                |        | WOMEN MEN |                      |           |        |           |           |         |             |          |



FEATURES : Dry Feel antimicrobial treatment - Dry Now wicking technology - UPF50+ maximum UV protection - Reflective details - Print on front - 75,7g

FEATURES : Dry Feel antimicrobial treatment - Dry Now wicking technology - UPF50+ maximum UV protection - Body-mapping construction - Laser-cut holes details - 75,7g

| HIKE  |     | MOUNTA | IN BIKE | BAGS           |        |           | SURF     |               | AC        | CESSOR | IES       | DRINKWARE | PATCHES | SALES TOOLS | FEATURES |
|-------|-----|--------|---------|----------------|--------|-----------|----------|---------------|-----------|--------|-----------|-----------|---------|-------------|----------|
| WOMEN | MEN | WOMEN  | MEN     | OUTDOOR STREET | TRAVEL | WETSUITS  | SWIMWEAR | R BOARDSHORTS | HATS/CAPS | SOCKS  |