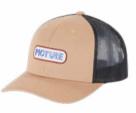

-----------|----------|
| WOMEN | MEN | WOMEN  | MEN    | OUTDOOR STREET | TRAVEL | WETSUITS  | SWIMWEAR BOARDSHORTS | HATS/CAPS | SOCKS  | UNDERWEAR |           |         |             |          |
|       |     |        |        |                |        | WOMEN MEN |                      |           |        |           |           |         |             |          |

### SB217P KULDO TRUCKER CAP Pk x3

FABRIC: A : 60% Cotton 40% Polyester - B : Chino Stretch Twill - 98% Organic Cotton 2% Spandex - C : 100% Cotton - D : Canvas Light Weight - 100% Organic Cotton ECO: GOTS FIT : Mid Profile

Pack of 3

ΤU





FABRIC : A : Chino Stretch Twill - 98% Organic Cotton 2% Spandex - B/F/D : Canvas Light Weight - 100% Organic Cotton



FIT : Mid Profile Pack of 3

τu















PICTURE







A Black





| HIKE      | MOUNTAIN BIKE | BAGS                  | SURF                          | ACCESSORIES               | DRINKWARE | PATCHES | SALES TOOLS | FEATURES |
|-----------|---------------|-----------------------|-------------------------------|---------------------------|-----------|---------|-------------|----------|
| WOMEN MEN | WOMEN MEN     | OUTDOOR STREET TRAVEL | WETSUITS SWIMWEAR BOARDSHORTS | HATS/CAPS SOCKS UNDERWEAR |           |         |             |          |
|           |               |                       | WOMEN MEN                     |                           |           |         |             |          |



| HIKE  | 2   | MOUNTA | IN BIKE | BAGS           |        |           | SURF                 |           | CESSORI | IES       | DRINKWAR