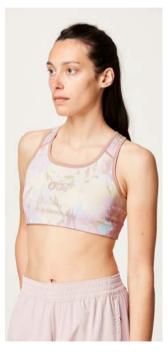

#### WTS526 AVASA PRINTED TECH BRA

FABRIC : Stretch Polyester - 83% Recycled Polyester 17% Spandex ECO: Recycled Claim Standard, Global Recycled Standard, Oeko-Tex® Standard 100. Bluesian®

FIT : Medium support bra

XS-S-M-L-XL