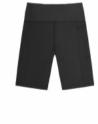

#### INTRA LECH BRA

FABRIC : Stretch Polyester - 83% Recycled Polyester 17% Spandex ECO : Recycled Claim Standard, Global Recycled Standard, Oeko-Tex® Standard 100, Bluesign®

FIT : Medium support bra

XS-S-M-L-XL

DRY FEEL 🧐

A Aloe

(M)

B High rise

FEATURES : Medium support - Dry Feel antimicrobial treatment - Dry Now wicking technology - Body-mapping construction - Ergonomic form-fitting construction around chest - Racerback cut - Double stitching - 0,085g