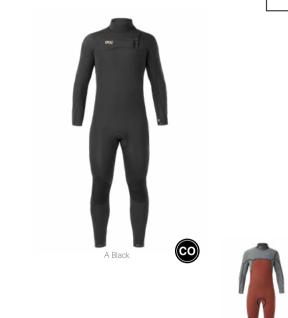

#### WVT344 ABSTRAL+ 2,5L W B JKT

FABRIC : Oxford 2,5 layers - 48% Circular Polyester 52% Recycled Polyester ECO : Global Recycled Standard, Oeko-Tex® Standard 100 FIT : Regular

XS-S-M-L-XL

SRP

MEMBRANE & DWR: Dryplay 10K/10K membrane - Teflon Ecoelite™ PFC free - Durable water repellent treatment

#### LINING : Printed Backing

FEATURES: Fully-taped seams - Dry Now Wicking Technology - Packable jacket with self stowing pocket on right hand side - Ergonomic hood with single-point adjustment system - Brim hood - YKK® front zip -Side pockets with zip - Chest pocket with zip - Sleeve cuff adjustment with hook and loop - Bottom hem adjustment system - Reflective details - Long back fit - 298.8 g