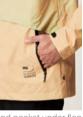

| HIKE                                                                                           | MOUNTAIN BIKE                                                                                                                                            | BAGS                                              |                                                    | SURF                 | ACCESSORIES               | DRINKWARE | PATCHES | SALES TOOLS | FEATURES |
|------------------------------------------------------------------------------------------------|----------------------------------------------------------------------------------------------------------------------------------------------------------|---------------------------------------------------|----------------------------------------------------|----------------------|---------------------------|-----------|---------|-------------|----------|
| WOMEN MEN                                                                                      | WOMEN MEN                                                                                                                                                | OUTDOOR STREET                                    | TRAVEL WETSUITS                                    | SWIMWEAR BOARDSHORTS | HATS/CAPS SOCKS UNDERWEAR |           |         |             |          |
|                                                                                                | + 2,5L W JKT<br>- 48% Circular Polyester 52% Re<br>andard, Oeko-Tex® Standard 100                                                                        |                                                   | 3 663270 779785                                    |                      | 0.00                      |           |         |             |          |
| XS-S-M-L-XL                                                                                    |                                                                                                                                                          |                                                   | SRP                                                |                      | R                         |           |         |             |          |
| SHELL<br><b>2.5 L</b>                                                                          |                                                                                                                                                          |                                                   |                                                    |                      |                           | 2         | 10      | 10          |          |
| DRYPL≟Y<br>10K/10K                                                                             | ·7/257                                                                                                                                                   |                                                   |                                                    | N                    | INT                       |           | In      | The         | 1        |
| REFLECTIVE                                                                                     |                                                                                                                                                          |                                                   |                                                    |                      |                           |           |         |             |          |
|                                                                                                | B Deep Water                                                                                                                                             |                                                   |                                                    |                      |                           |           |         | R           |          |
| treatment<br>LINING : Printed Backing<br>FEATURES : Fully-taped s<br>hood with single-point ad | yplay 10K/10K membrane - Teflor<br>eams - Packable jacket with self s<br>justment system - Brim hood - Y<br>iff adjustment with hook and loop<br>3,8 g - | towing pocket on right<br>KK® front zip - Side po | : hand side - Ergonomic<br>ockets with zip - Chest |                      |                           |           | 4       |             |          |