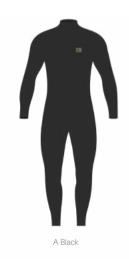

FABRIC : Stretch Polyester - 83% Recycled Polyester 17% Spandex ECO : Recycled Claim Standard, Global Recycled Standard, Oeko-Tex® Standard 100, Bluesign®

#### XS-S-M-L-XL

DRY FEEL 😽

A Bold Harmony

DRY FEEL 🇐

A Black

FEATURES : Dry Feel antimicrobial treatment - Dry Now wicking technology - Ergonomic high-waist -Body-mapping construction - Breathable mesh panels on the sides - Side pocket - 0,12g