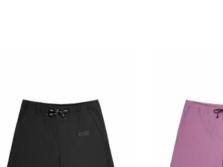

#### WPT113 TULEE STRETCH PANTS

FABRIC : Crinkle Fabric - 90% Recycled Nylon 10% Spandex ECO: Global Recycled Standard FIT: Regular

A Black

XS-S-M-L-XL

B Black

C Shadow Gray

MEMBRANE & DWR : Teflon Ecoelite™ PFC free durable water repellent treatment FEATURES : Outseam : 35 inches / 89 cm - 4-way stretch construction - Dry Now wicking technology -Elastic waistband - Side pockets with zip

MEMBRANE & DWR : Durable water repellent treatment

FEATURES : Outseam : 35 inches / 89 cm - 4-way stretch construction - Dry Now wicking technology -Elastic waistband - Side pockets with zip

(**M**)

(co

| HIKE                                                                    | MOUNTAIN BIKE                                                                                      | BAGS           |        |                       | SURF                 | ACCESSORIES               | DRINKWARE      | PATCHES | SALES TOOLS | FEATURES |
|-------------------------------------------------------------------------|----------------------------------------------------------------------------------------------------|----------------|--------|-----------------------|----------------------|---------------------------|----------------|---------|-------------|----------|
| WOMEN MEN                                                               | WOMEN MEN                                                                                          | OUTDOOR STREET | TRAVEL | WETSUITS<br>WOMEN MEN | SWIMWEAR BOARDSHORTS | HATS/CAPS SOCKS UNDERWEAR |                |         |             |          |
| ECO : Global Recycled Sta<br>FIT : Regular<br>INFO : Picture Expedition | 00% Recycled Nylon 10% Spande<br>andard                                                            | ×              | 3 6632 | 70"700185"            |                      |                           | uerin (1) a se |         | 0           |          |
| XS-S-M-L-XL                                                             | ACashew                                                                                            |                |        | SRP                   |                      |                           |                |         |             |          |
|                                                                         | flon Ecoelite™ PFC free durable v<br>5 inches / 89 cm - 4-way stretch o<br>ockets with zip - 220 g |                |        | echnology -           |                      |                           | 2)             |         |             |          |