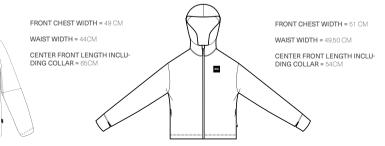

| WOMEN MEN |                      |           |        |           |           |         |             |          |

# WOMEN FIT GUIDE / ACTIVEWEAR SIZE REFERENCE M

# **Regular Fit**

Cut comfortably to offer several options for layering.



FRONT CHEST WIDTH = 53 CM

WAIST WIDTH = 51 CM

CENTER FRONT LENGTH INCLUDING COLLAR = 68 CM

# Straigh Fit

Straight body with room for layering.



FRONT CHEST WIDTH = 50 CM WAIST WIDTH = 46 CM

CENTER FRONT LENGTH FROM NECK SEAM = 58 CM

# **Regular Fit**

0%

Cut comfortably to offer several options for layering.

# Boxy Fit

A trendy cut borrowed from the men's wardrobe, based on a square (or rectangle), which is not cut to emphasize the shape of the body, but to suggest that it is placed on the upper part of the body and in a loose way.



| HIKE  |     | MOUNTAI | N BIKE | BAGS           |        |           | SURF                 | AC        | CESSOR | IES       | DRINKWARE | PATCHES | SALES TOOLS | FEATURES |
|-------|-----|---------|--------|----------------|--------|-----------|----------------------|-----------|--------|-----------|-----------|---------|-------------|----------|
| WOMEN | MEN | WOMEN   | MEN    | OUTDOOR STREET | TRAVEL | WETSUITS  | SWIMWEAR BOARDSHORTS | HATS/CAPS | SOCKS  | UNDERWEAR |           |         |             |          |
|       |     |         |        |                |        | WOMEN MEN |                      |           |        |           |           |         |             |          |

### WOMEN FIT GUIDE / ACTIVEWEAR SIZE REFERENCE M

# **Regular Fit**

Cut comfortably to offe