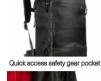

|          |
|       |     |        |         |                |        | WOMEN MEN |                      |           |         |           |           |         |             |          |

### BP189 KOMIT.TR 26 BACKPACK

FABRIC: 210D Diamond Ripstop - 100% Recycled Polyester ECO: Global Recycled Standard



 $\square$ 

YVY



(co)A Black

LINING: 150 Plain polyester -100% recycled polyester

FEATURES : A Frame ski carry - Vertical snowboard carry - Hydration system compatible - Safety print inside the quick access - Safety wisthle on sternum strap - Quickaccess safety gear pocket - Helmet holder - Heat-formed backpanel - Waist belt tool loops - Zippered back-panel access to main compartment - Waist belt pocket - Removable waist belt

- Crampon / skins pocket - 1330 g













Pole holder



Zippered back-panel access



Heat-formed back-panel



Fleece-lined goggle pocket

Inside bottle compartment

Helmet holder







A frame ski & snowboard carrying system





2 Ice axes carry



Hydration system compatible



Removable waist belt with gear loops and pocket

| HIKE  |     | MOUNTA | IN BIKE | BAGS           |        |           | SURF                 | ACO       | ESSOR | IES       | DRINKWARE | PATCHES | SALES TOOLS | FEATURES |
|-------|-----|--------|---------|----------------|--------|-----------|----------------------|-----------|-------|-----------|-----------|---------|-------------|----------|
| WOMEN | MEN | WOMEN  | MEN     | OUTDOOR STREET | TRAVEL | WETSUITS  | SWIMWEAR BOARDSHORTS | HATS/CAPS | SOCKS | UNDERWEAR |           |         |