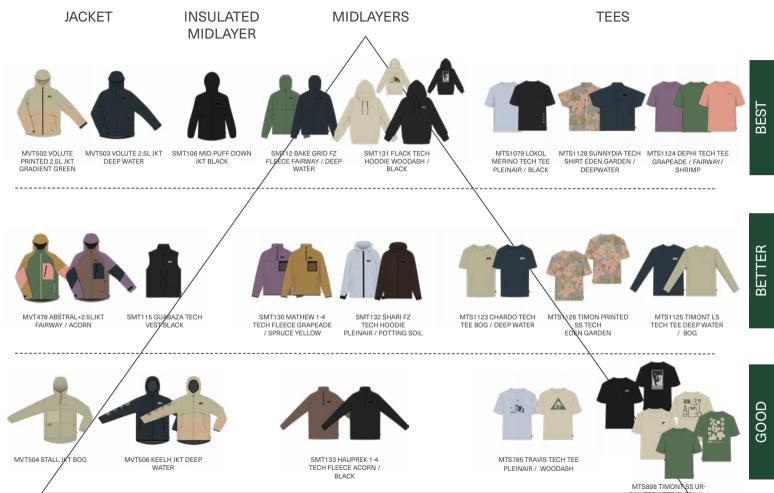

ER STRETCH PANTS MPT158 DEEP WATER



SHARIFZTECHHOODIE SMT132 PLEINAIR























| HIKE |     | MOUNTAII | N BIKE | BAGS           |        |           | SURF                 | AC        | CESSOR | IES       | DRINKWARE | PATCHES | SALES TOOLS | FEATURES |
|------|-----|----------|--------|----------------|--------|-----------|----------------------|-----------|--------|-----------|-----------|---------|-------------|----------|
|      | MEN | WOMEN    | MEN    | OUTDOOR STREET | TRAVEL | WETSUITS  | SWIMWEAR BOARDSHORTS | HATS/CAPS | SOCKS  | UNDERWEAR |           |         |             |          |
|      |     |          |        |                |        | WOMEN MEN |                      |           |        |           |           |         |             |          |



BAN TECH TEE BLACK III / WOODASH/ FAIRWAY

| нік   | E   | MOUNTA | IN BIKE | BAGS           |        |           | SURF                 | AC        | CESSOR | IES       | DRINKWARE | PATCHES | SALES TOOLS | FEATURES |
|-------|-----|--------|---------|----------------|--------|-----------|----------------------|-----------|--------|-----------|-----------|---------|-------------|----------|
| WOMEN | MEN | WOMEN  | MEN     | OUTDOOR STREET | TRAVEL | WETSUITS  | SWIMWEAR BOARDSHORTS | HATS/CAPS | SOCKS  | UNDERWEAR |           |         |             |          |
|       |     |        |         |                |        | WOMEN MEN |                      |           |        |           |           |         |             |          |





| HIKE  |     | MOUNTA | IN BIKE | BAGS