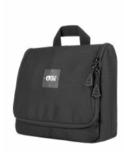

LS | FEATURES |
|-------|-----|--------|---------|----------------|--------|-----------|----------------------|-----------|--------|-----------|-----------|---------|-------------|----------|
| WOMEN | MEN | WOMEN  | MEN     | OUTDOOR STREET | TRAVEL | WETSUITS  | SWIMWEAR BOARDSHORTS | HATS/CAPS | SOCKS  | UNDERWEAR |           |         |             |          |
|       |     |        |         |                |        | WOMEN MEN |                      |           |        |           |           |         |             |          |

# BP166 QUEST CARRY ON 42L

FABRIC: 600D Ripstop - 75.5% Recycled Polyester 24.5% Polyester ECO: Global Recycled Standard



# BP168 GRYLL KIT

FABRIC: 600D Ripstop - 75.5% Recycled Polyester 24.5% Polyester ECO: Global Recycled Standard









ΤU









B Black



FEATURES: Volume 42L - 55 x 35 x 23 cm - Double-deck construction - Internal dividers - Front accessory pockets - Retractable handle - Extra handles - Reinforced bottom - Replaceable urethane wheels - Side flap ID pocket - 2,84 kg

FEATURES: 22 x 21 x 8 cm - Top grab handle - Foldable hook - Large main compartment with mesh dividers and internal storage space - Pockets with zip - Easy to carry with trolley sleeve - 171 g

| HIKE      | MOUNTAIN BIKE | BAGS                  | SURF                          | ACCESSORIES               | DRINKWARE | PATCHES | SALES TOOLS | FEATURES |
|-----------|---------------|-----------------------|-------------------------------|---------------------------|-----------|---------|-------------|----------|
| WOMEN MEN | WOMEN MEN     | OUTDOOR