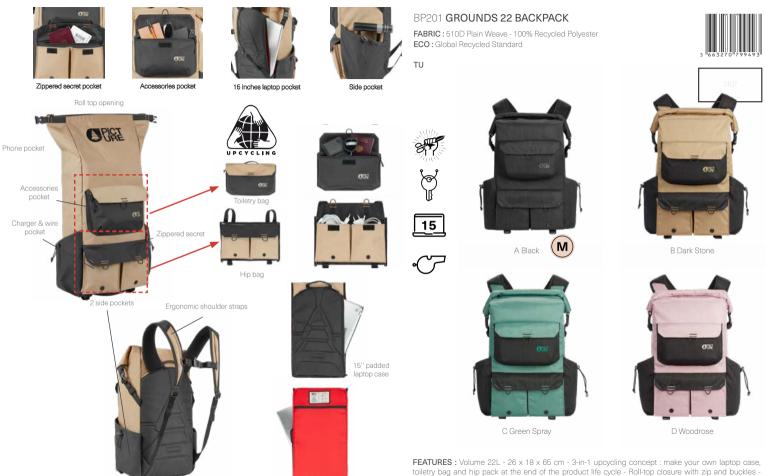

| HIKE                                                                                           | MOUNTAIN BIKE                                                                                                                                            | BAGS                                              |                                                    | SURF                 | ACCESSORIES               | DRINKWARE | PATCHES | SALES TOOLS | FEATURES |
|------------------------------------------------------------------------------------------------|----------------------------------------------------------------------------------------------------------------------------------------------------------|---------------------------------------------------|----------------------------------------------------|----------------------|---------------------------|-----------|---------|-------------|----------|
| WOMEN MEN                                                                                      | WOMEN MEN                                                                                                                                                | OUTDOOR STREET                                    | TRAVEL WETSUITS                                    | SWIMWEAR BOARDSHORTS | HATS/CAPS SOCKS UNDERWEAR |           |         |             |          |
|                                                                                                | + 2,5L W JKT<br>- 48% Circular Polyester 52% Re<br>andard, Oeko-Tex® Standard 100                                                                        |                                                   | 3 663270 779785                                    |                      | 0.00                      |           |         |             |          |
| XS-S-M-L-XL                                                                                    |                                                                                                                                                          |                                                   | SRP                                                |                      | R                         |           |         |             |          |
| SHELL<br><b>2.5 L</b>                                                                          |                                                                                                                                                          |                                                   |                                                    |                      |                           | 2         | 10      | 10          |          |
| DRYPL≟Y<br>10K/10K                                                                             | ·7/257                                                                                                                                                   |                                                   |                                                    | N                    | INT                       |           | In      | The         | 1        |
| REFLECTIVE                                                                                     |                                                                                                                                                          |                                                   |                                                    |                      |                           |           |         |             |          |
|                                                                                                | B Deep Water                                                                                                                                             |                                                   |                                                    |                      |                           |           |         | R           |          |
| treatment<br>LINING : Printed Backing<br>FEATURES : Fully-taped s<br>hood with single-point ad | yplay 10K/10K membrane - Teflor<br>eams - Packable jacket with self s<br>justment system - Brim hood - Y<br>iff adjustment with hook and loop<br>3,8 g - | towing pocket on right<br>KK® front zip - Side po | : hand side - Ergonomic<br>ockets with zip - Chest |                      |                           |           | 4       |             |          |