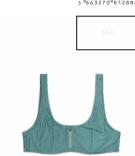

#### INTRA LECH BRA

FABRIC : Stretch Polyester - 83% Recycled Polyester 17% Spandex ECO : Recycled Claim Standard, Global Recycled Standard, Oeko-Tex® Standard 100, Bluesign®

FIT : Medium support bra

XS-S-M-L-XL

DRY FEEL 🧐

A Aloe

(M)

B High rise

FEATURES : Medium support - Dry Feel antimicrobial treatment - Dry Now wicking technology - Body-mapping construction - Ergonomic form-fitting construction around chest - Racerback cut - Double stitching - 0,085g