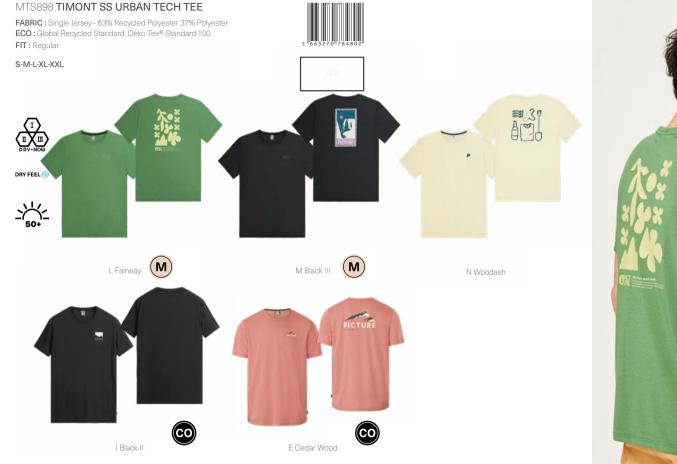

#### WTS528 CLAME LS TECH TEE

FABRIC : Single Jersey - 63% Recycled Polyester 37% Polyester ECO : Global Recycled Standard, Oeko-Tex® Standard 100 FIT : Straight

XS-S-M-L-XL

SRP

DRY FEEL 🧐

A Black

B Deep water

FEATURES : Dry Feel antimicrobial treatment - Dry Now wicking technology - Long-sleeve technical tee - UPF50+ maximum UV protection - Body-mapping construction - 158,8g

| HIKE  |     | MOUNTA | IN BIKE | BAGS           |        |           | SURF                 | AC        | CESSOR | IES       | DRINKWARE | PATCHES | SALES TOOLS | FEATURES |
|-------|-----|--------|---------|----------------|--------|-----------|----------------------|-----------|--------|-----------|-----------|---------|-------------|----------|
| WOMEN | MEN | WOMEN  | MEN     | OUTDOOR STREET | TRAVEL | WETSUITS  | SWIMWEAR BOARDSHORTS | HATS/CAPS | SOCKS  | UNDERWEAR |           |         |             |          |
|       |     |        |         |                |        | WOMEN MEN |                      |           |        |           |           |         |             |          |