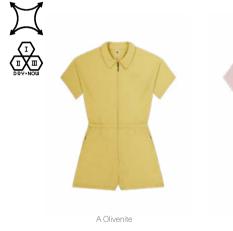

#### WSH083 GENOHAS STRETCH JUMPSUIT

FABRIC : Crinkle Fabric - 90% Recycled Nylon 10% Spandex ECO : Global Recycled Standard

XS-S-M-L-XL

MEMBRANE & DWR : Durable water repellent treatment FEATURES : Outseam : 15 1/4 inches / 38,75cm - 4-way stretch construction - Dry Now wicking technology - YKK® zip front opening - Two side pockets - Side card pocket - 0.34kg