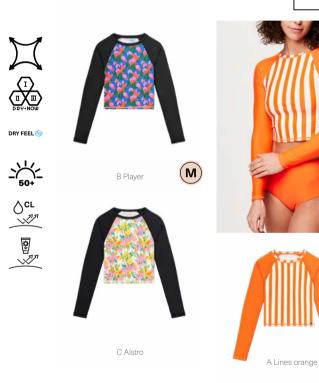

#### WTS507 ACCLAS MERINO TECH TEE

FABRIC : Merino Wool & Tencel® - 50% Merino Wool 50% Tencel® ECO : Global Recycled Polyester, Oeko-Tex® Standard 100, Responsable Wool Standard

FIT : Regular

XS-S-M-L-XL

FABRIC : Poly Tencel - 42% Circular Polyester 46% Polyester 12% Tencel ECO : Global Recycled Standard, Oeko-Tex® Standard 100 FIT : Regular

FEATURES : Long back fit - Flatlock seams - Body-mapping construction - Dry Feel antimicrobial treatment

FEATURES : Dry Feel antimicrobial treatment - Dry Now wicking technology - Back print - Rubber logo - UPF50+ - 196,4g

| HIKE  |     | MOUNTAI | N BIKE | BAGS           |        |           | SURF                 | ACO       | CESSOR | IES       | DRINKWARE | PATCHES | SALES TOOLS | FEATURES |
|-------|-----|---------|--------|----------------|--------|-----------|----------------------|-----------|--------|-----------|-----------|---------|-------------|----------|
| WOMEN | MEN | WOMEN   | MEN    | OUTDOOR STREET | TRAVEL | WETSUITS  | SWIMWEAR BOARDSHORTS | HATS/CAPS | SOCKS  | UNDERWEAR |           |         |             |          |
|       |     |         |        |                |        | WOMEN MEN |                      |           |        |           |           |         |             |          |