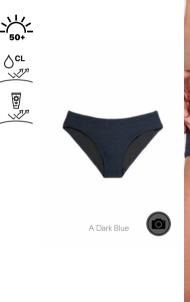

#### INTRA LECH BRA

FABRIC : Stretch Polyester - 83% Recycled Polyester 17% Spandex ECO : Recycled Claim Standard, Global Recycled Standard, Oeko-Tex® Standard 100, Bluesign®

FIT : Medium support bra

XS-S-M-L-XL

DRY FEEL 🧐

A Aloe

(M)

B High rise

FEATURES : Medium support - Dry Feel antimicrobial treatment - Dry Now wicking technology - Body-mapping construction - Ergonomic form-fitting construction around chest - Racerback cut - Double stitching - 0,085g