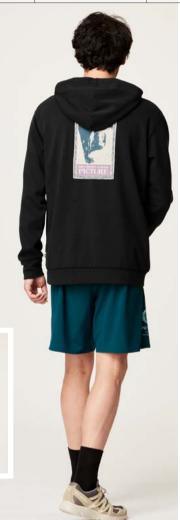

#### SWT159 BACKWASH TECH HOODIE

FABRIC : Plain Fleece - 60% Circular Polyester 27% Polyester 9% Tencel 4% Spandex ECO : Oeko-Tex® Standard 100

ECO. Oeko-Tex® Standard Too

FIT: Regular

XS-S-M-L-XL

FEATURES : Fully-taped seams - Dry Now wicking technology - Patched pocket with zip - Ergonomic hood - Adjustable hood with drawcord - 4-way stretch construction - 573,8 g