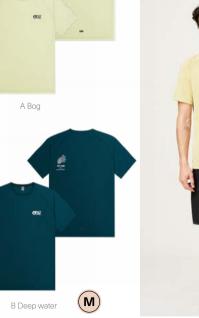

#### WTS530 NOVITA PRINTED TECH TEE

FABRIC : Single Jersey - 63% Recycled Polyester 37% Polyester ECO: Global Recycled Standard, Oeko-Tex® Standard 100 FIT: Regular

XS-S-M-L-XL

#### WTS508 NOVITA TECH TEE

FABRIC : Single Jersey - 63% Recycled Polyester 37% Polyester ECO: Global Recycled Standard, Oeko-Tex® Standard 100 FIT: Regular

#### XS-S-M-L-XL

DRY FEEL

DRY FEEL 🥯

FEATURES : Dry Feel antimicrobial treatment - Dry Now wicking technology - UPF50+ maximum UV protection - Flatlock seams - Side slits - 112,5

( **M** )

FEATURES : Dry Feel antimicrobial treatment - Dry Now wicking technology - UPF50+ maximum UV protection - Flatlock seams - Side slits - 112,5 g