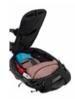

|
|       |     |        |         |                |        | WOMEN MEN |                      |           |         |           |           |         |             |          |

### BP189 KOMIT.TR 26 BACKPACK

FABRIC: 210D Diamond Ripstop - 100% Recycled Polyester ECO: Global Recycled Standard



 $\square$ 

YVY



(co)A Black

LINING: 150 Plain polyester -100% recycled polyester

FEATURES : A Frame ski carry - Vertical snowboard carry - Hydration system compatible - Safety print inside the quick access - Safety wisthle on sternum strap - Quickaccess safety gear pocket - Helmet holder - Heat-formed backpanel - Waist belt tool loops - Zippered back-panel access to main compartment - Waist belt pocket - Removable waist belt

- Crampon / skins pocket - 1330 g













Pole holder



Zippered back-panel access



Heat-formed back-panel



Fleece-lined goggle pocket

Inside bottle compartment

Helmet holder







A frame ski & snowboard carrying system





2 Ice axes carry



Hydration system compatible



Removable waist belt with gear loops and pocket

| HIKE  |     | MOUNTA | IN BIKE | BAGS           |        |           | SURF                 | ACO       | ESSOR | IES       | DRINKWARE | PATCHES | SALES TOOLS | FEATURES |
|-------|-----|--------|---------|----------------|--------|-----------|----------------------|-----------|-------|-----------|-----------|---------|-------------|----------|
| WOMEN | MEN | WOMEN  | MEN     | OUTDOOR STREET | TRAVEL | WETSUITS  | SWIMWEAR BOARDSHORTS | HATS/CAPS | SOCKS | UNDERWEAR |           |         |             |