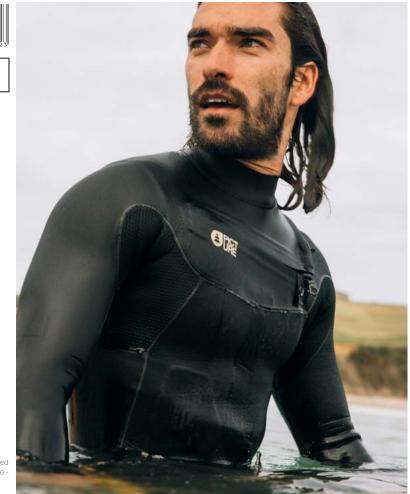

FABRIC : Stretch Polyester - 83% Recycled Polyester 17% Spandex ECO : Recycled Claim Standard, Global Recycled Standard, Oeko-Tex® Standard 100, Bluesign®

#### XS-S-M-L-XL

DRY FEEL 😽

A Bold Harmony

DRY FEEL 🇐

A Black

FEATURES : Dry Feel antimicrobial treatment - Dry Now wicking technology - Ergonomic high-waist -Body-mapping construction - Breathable mesh panels on the sides - Side pocket - 0,12g