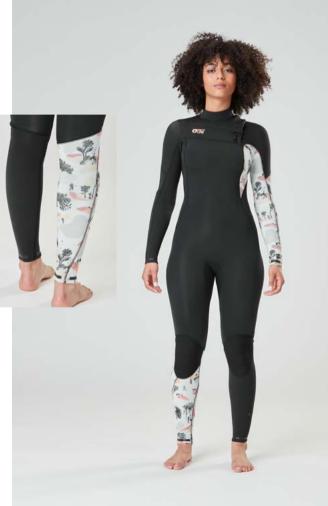

#### XS-S-M-L-XL

DRY FEEL 😽

A Bold Harmony

DRY FEEL 🇐

A Black

FEATURES : Dry Feel antimicrobial treatment - Dry Now wicking technology - Ergonomic high-waist -Body-mapping construction - Breathable mesh panels on the sides - Side pocket - 0,12g

#### WSH079 OSLON PRINTED TECH SHORTS

FABRIC : Plain - 50% Nylon 45% Organic Cotton 5% Spandex ECO: Oeko-Tex® Standard 100 FIT: Regular INFO: Picture Expedition logo

XS-S-M-L-XL

REFLECTIVE