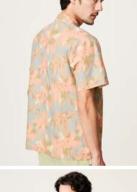

#### WVT346 SCALE PRINTED JKT

FABRIC : Crinkle Woven Fabric - 48% Recycled Nylon 52% Nylon ECO : Global Recycled Standard, Oeko-Tex® Standard 100 FIT : Regular

XS-S-M-L-XL