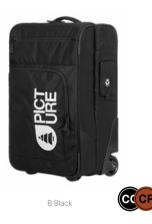

OOLS | FEATURES |
|-------|-----|--------|---------|----------------|--------|-----------|----------------------|-----------|--------|-----------|-----------|---------|-------------|----------|
| WOMEN | MEN | WOMEN  | MEN     | OUTDOOR STREET | TRAVEL | WETSUITS  | SWIMWEAR BOARDSHORTS | HATS/CAPS | SOCKS  | UNDERWEAR |           |         |             |          |
|       |     |        |         |                |        | WOMEN MEN |                      |           |        |           |           |         |             |          |

# BP166 QUEST CARRY ON 42L

FABRIC: 600D Ripstop - 75.5% Recycled Polyester 24.5% Polyester ECO: Global Recycled Standard



# BP168 GRYLL KIT

FABRIC: 600D Ripstop - 75.5% Recycled Polyester 24.5% Polyester ECO: Global Recycled Standard









ΤU









B Black



FEATURES: Volume 42L - 55 x 35 x 23 cm - Double-deck construction - Internal dividers - Front accessory pockets - Retractable handle - Extra handles - Reinforced bottom - Replaceable urethane wheels - Side flap ID pocket - 2,84 kg

FEATURES: 22 x 21 x 8 cm - Top grab handle - Foldable hook - Large main compartment with mesh dividers and internal storage space - Pockets with zip - Easy to carry with trolley sleeve - 171 g

| HIKE      | MOUNTAIN BIKE | BAGS                  | SURF                          | ACCESSORIES               | DRINKWARE | PATCHES | SALES TOOLS | FEATURES |
|-----------|---------------|-----------------------|-------------------------------|---------------------------|-----------|---------|-------------|----------|
| WOMEN MEN | WOMEN MEN     | OUTDO