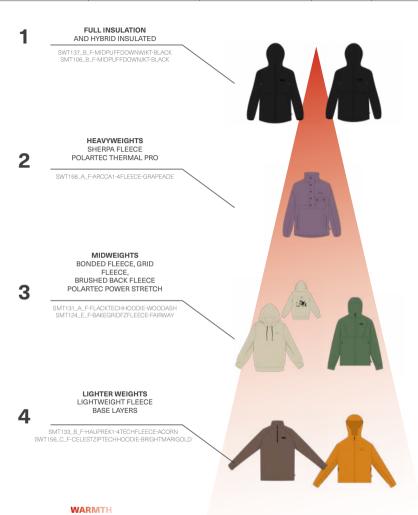

SUSTAINABILITY

THE CIRCULAR\_

Waterproof shell

Lightweight fleece

Breathable grid

**TECHNOLOGIES** 

DESIGN DNA

Warm micro-fleece

Stretch polyester

Dry-fast polyester

Ultra wicking merino Tencel™

Stretch nylon

| HIKE  |     | MOUNTAI | N BIKE | BAGS           |        |           | SURF                 | AC        | CESSOR | IES       | DRINKWARE | PATCHES | SALES TOOLS | FEATURES |
|-------|-----|---------|--------|----------------|--------|-----------|----------------------|-----------|--------|-----------|-----------|---------|-------------|----------|
| WOMEN | MEN | WOMEN   | MEN    | OUTDOOR STREET | TRAVEL | WETSUITS  | SWIMWEAR BOARDSHORTS | HATS/CAPS | SOCKS  | UNDERWEAR |           |         |             |          |
|       |     |         |        |                |        | WOMEN MEN |                      |           |        |           |           |         |             |          |