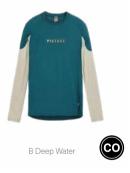

#### WTS528 CLAME LS TECH TEE

FABRIC : Single Jersey - 63% Recycled Polyester 37% Polyester ECO : Global Recycled Standard, Oeko-Tex® Standard 100 FIT : Straight

XS-S-M-L-XL

SRP

DRY FEEL 🧐

A Black

B Deep water