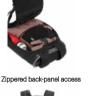

| HIKE                                                                                           | MOUNTAIN BIKE                                                                                                                                            | BAGS                                              |                                                    | SURF                 | ACCESSORIES               | DRINKWARE | PATCHES | SALES TOOLS | FEATURES |
|------------------------------------------------------------------------------------------------|----------------------------------------------------------------------------------------------------------------------------------------------------------|---------------------------------------------------|----------------------------------------------------|----------------------|---------------------------|-----------|---------|-------------|----------|
| WOMEN MEN                                                                                      | WOMEN MEN                                                                                                                                                | OUTDOOR STREET                                    | TRAVEL WETSUITS                                    | SWIMWEAR BOARDSHORTS | HATS/CAPS SOCKS UNDERWEAR |           |         |             |          |
|                                                                                                | + 2,5L W JKT<br>- 48% Circular Polyester 52% Re<br>andard, Oeko-Tex® Standard 100                                                                        |                                                   | 3 663270 779785                                    |                      | 0.00                      |           |         |             |          |
| XS-S-M-L-XL                                                                                    |                                                                                                                                                          |                                                   | SRP                                                |                      | R                         |           |         |             |          |
| SHELL<br><b>2.5 L</b>                                                                          |                                                                                                                                                          |                                                   |                                                    |                      |                           | 2         | 10      | 10          |          |
| DRYPL≟Y<br>10K/10K                                                                             | ·7/257                                                                                                                                                   |                                                   |                                                    | N                    | INT                       |           | In      | The         | 1        |
| REFLECTIVE                                                                                     |                                                                                                                                                          |                                                   |                                                    |                      |                           |           |         |             |          |
|                                                                                                | B Deep Water                                                                                                                                             |                                                   |                                                    |                      |                           |           |         | R           |          |
| treatment<br>LINING : Printed Backing<br>FEATURES : Fully-taped s<br>hood with single-point ad | yplay 10K/10K membrane - Teflor<br>eams - Packable jacket with self s<br>justment system - Brim hood - Y<br>iff adjustment with hook and loop<br>3,8 g - | towing pocket on right<br>KK® front zip - Side po | : hand side - Ergonomic<br>ockets with zip - Chest |                      |                           |           | 4       |             |          |