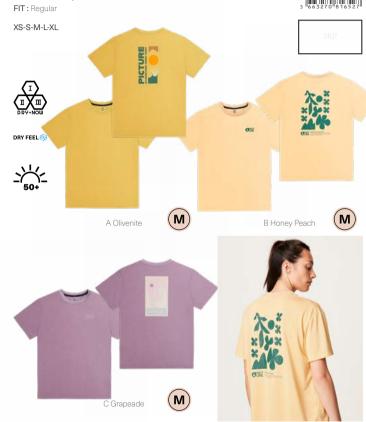

#### WTS530 NOVITA PRINTED TECH TEE

FABRIC : Single Jersey - 63% Recycled Polyester 37% Polyester ECO: Global Recycled Standard, Oeko-Tex® Standard 100 FIT: Regular

XS-S-M-L-XL

#### WTS508 NOVITA TECH TEE

FABRIC : Single Jersey - 63% Recycled Polyester 37% Polyester ECO: Global Recycled Standard, Oeko-Tex® Standard 100 FIT: Regular

#### XS-S-M-L-XL

DRY FEEL

DRY FEEL 🥯

FEATURES : Dry Feel antimicrobial treatment - Dry Now wicking technology - UPF50+ maximum UV protection - Flatlock seams - Side slits - 112,5

( **M** )

FEATURES : Dry Feel antimicrobial treatment - Dry Now wicking technology - UPF50+ maximum UV protection - Flatlock seams - Side slits - 112,5 g