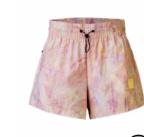

------|--------|-----------|-----------|---------|-------------|----------|
| WOMEN | MEN | WOMEN  | MEN     | OUTDOOR STREET | TRAVEL | WETSUITS  | SWIMWEAR BOARDSHORTS | HATS/CAPS | SOCKS  | UNDERWEAR |           |         |             |          |
|       |     |        |         |                |        | WOMEN MEN |                      |           |        |           |           |         |             |          |

#### WSH079 OSLON PRINTED TECH SHORTS

FABRIC : Plain - 50% Nylon 45% Organic Cotton 5% Spandex ECO: Oeko-Tex® Standard 100 FIT: Regular INFO: Picture Expedition logo

XS-S-M-L-XL

REFLECTIVE



#### WSH087 OSLON TECH SHORTS

FABRIC : Plain - 50% Nylon 45% Organic Cotton 5% Spandex ECO: Oeko-Tex® Standard 100

A Black





#### XS-S-M-L-XL

REFLECTIVE





B Grapeade



A Geology Cream

(co)

FEATURES : Outseam : 14 inches / 35,6cm - High-waist - 4-way stretch construction - Dry Now wicking technology - Elastic waistband with drawstring - Side pockets with zip - Reflective details - 220 g

FEATURES : Outseam : 14 inches / 35,6cm - High-waist - 4-way stretch construction - Dry Now wicking technology - Elastic waistband with drawstring - Side pockets with zip - Reflective details - 0.17kg

| НІКЕ  | E İ | MOUNTA | IN BIKE | BAGS           |        |           | SURF                 | ACC       | CESSORI | IES       | DRINKWARE | PATCHES | SALES TOOLS | FEATURES |
|-------|-----|--------|---------|----------------|--------|-----------|----------------------|-----------|---------|-----------|-----------|---------|-------------|----------|
| WOMEN | MEN | WO