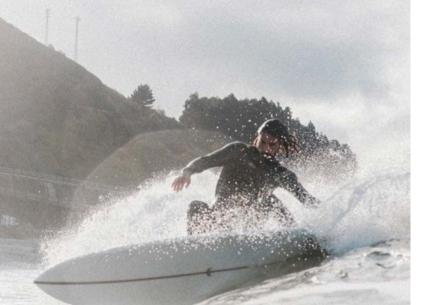

FABRIC : Stretch Polyester - 83% Recycled Polyester 17% Spandex ECO : Recycled Claim Standard, Global Recycled Standard, Oeko-Tex® Standard 100, Bluesign®

#### XS-S-M-L-XL

DRY FEEL 😽

A Bold Harmony

DRY FEEL 🇐

A Black

FEATURES : Dry Feel antimicrobial treatment - Dry Now wicking technology - Ergonomic high-waist -Body-mapping construction - Breathable mesh panels on the sides - Side pocket - 0,12g