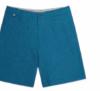

------|-----|---------|--------|----------------|--------|-----------|----------------------|-----------|--------|-----------|-----------|---------|-------------|----------|
| WOMEN | MEN | WOMEN   | MEN    | OUTDOOR STREET | TRAVEL | WETSUITS  | SWIMWEAR BOARDSHORTS | HATS/CAPS | SOCKS  | UNDERWEAR |           |         |             |          |
|       |     |         |        |                |        | WOMEN MEN |                      |           |        |           |           |         |             |          |

### MBS064 PODAR HYBRID 19 BRDS

FABRIC : Melange Fabric - 46% Circular Polyester 46 % Recycled Polyester 8% Spandex ECO: Oeko-Tex® Standard 100

28-30-32-34-36-38





FABRIC : Plain - 90% Circular Polyester 10% Spandex ECO: Oeko-Tex® Standard 100



28-30-32-34-36-38





A Roc blue

C Woodrose



B Jungle Green

D Black





A Black





B Deep water





C Green Spray



FEATURES : 19-inch outseam boardshort - Flat waistband - 4-way stretch construction - Dry Now wicking technology - Quick drying stretch fabric - Button front closure - Side pockets - Back pockets with buttons - Chlorine and sunscreen resistant

FEATURES : 19-inch outseam boardshort - Flat waistband with drawstring - 4-way stretch construction -Dry Now wicking technology - Quick drying stretch fabric - Side pocket with zip - Chlorine and sunscreen resistant

| HIKE  |     | MOUNTA | IN BIKE | BAGS           |        |           | SURF                 | AC        | CESSORI | ES        | DRINKWARE                | PATCHES | SALES TOOLS | FEATURES |
|-------|-----|--------|---------|-------