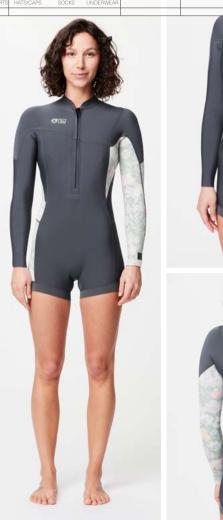

| HIKE                                                                                           | MOUNTAIN BIKE                                                                                                                                            | BAGS                                              |                                                    | SURF                 | ACCESSORIES               | DRINKWARE | PATCHES | SALES TOOLS | FEATURES |
|------------------------------------------------------------------------------------------------|----------------------------------------------------------------------------------------------------------------------------------------------------------|---------------------------------------------------|----------------------------------------------------|----------------------|---------------------------|-----------|---------|-------------|----------|
| WOMEN MEN                                                                                      | WOMEN MEN                                                                                                                                                | OUTDOOR STREET                                    | TRAVEL WETSUITS                                    | SWIMWEAR BOARDSHORTS | HATS/CAPS SOCKS UNDERWEAR |           |         |             |          |
|                                                                                                | + 2,5L W JKT<br>- 48% Circular Polyester 52% Re<br>andard, Oeko-Tex® Standard 100                                                                        |                                                   | 3 663270 779785                                    |                      | 0.00                      |           |         |             |          |
| XS-S-M-L-XL                                                                                    |                                                                                                                                                          |                                                   | SRP                                                |                      | R                         |           |         |             |          |
| SHELL<br><b>2.5 L</b>                                                                          |                                                                                                                                                          |                                                   |                                                    |                      |                           | 2         | 10      | 10          |          |
| DRYPL≟Y<br>10K/10K                                                                             | ·7/257                                                                                                                                                   |                                                   |                                                    | N                    | INT                       |           | In      | The         | 1        |
| REFLECTIVE                                                                                     |                                                                                                                                                          |                                                   |                                                    |                      |                           |           |         |             |          |
|                                                                                                | B Deep Water                                                                                                                                             |                                                   |                                                    |                      |                           |           |         | R           |          |
| treatment<br>LINING : Printed Backing<br>FEATURES : Fully-taped s<br>hood with single-point ad | yplay 10K/10K membrane - Teflor<br>eams - Packable jacket with self s<br>justment system - Brim hood - Y<br>iff adjustment with hook and loop<br>3,8 g - | towing pocket on right<br>KK® front zip - Side po | : hand side - Ergonomic<br>ockets with zip - Chest |                      |                           |           | 4       |             |          |