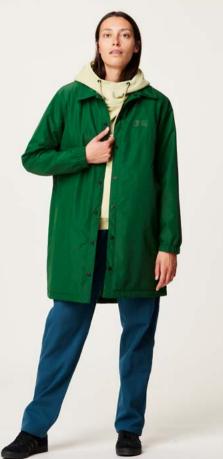

|  |
|           |                  |     |           |            | The state of the s | Property of the second |  |





OUTDIONE LIFESTYLE

WOMEN MEN MEN PATCHWORK WILD QUEST

WVT253 JEENE JKT

FABRIC: Oxford 118 g - 48% Circular Polyester 52% Recycled Polyester ECO: Global Recycled Standard, Oeko-Tex® Standard 100

FIT: Regular INFO: Printed logo - Lifetime Repair Warranty

XS-S-M-LXL

SMART

SRP







 $\label{eq:membrane} \textbf{MEMBRANE \& DWR:} \ Dryplay \ 10 \text{K}/10 \text{K membrane - Teflon Ecoelite}^{\text{TM}} \ PFC \ free - Durable \ water \ repellent \ treatment$ 

FEATURES: Fully-taped seams - Opening with snaps - Elastic cuffs - Side pockets - Printed rubber logo - 519,1g

| OUTDOOR LIFESTYLE | CAPSULE              | SALES TOOLS | FEATURES |  |
|-------------------|----------------------|-------------|----------|--|
| OUTLINE WOMEN MEN | PATCHWORK WILD QUEST |             |          |  |
|                   | PATCHWORK WILD QUEST | SALES TOOLS | FEATURES |  |
| A Black           | D Woodrose M         |             |          |  |

MEMBRANE & DWR: Dryplay 10K/10K membrane - Teflon Ecoelite™ PFC free - Durable water repellent

treatment LINING: Mesh Lining

FEATURES: Op