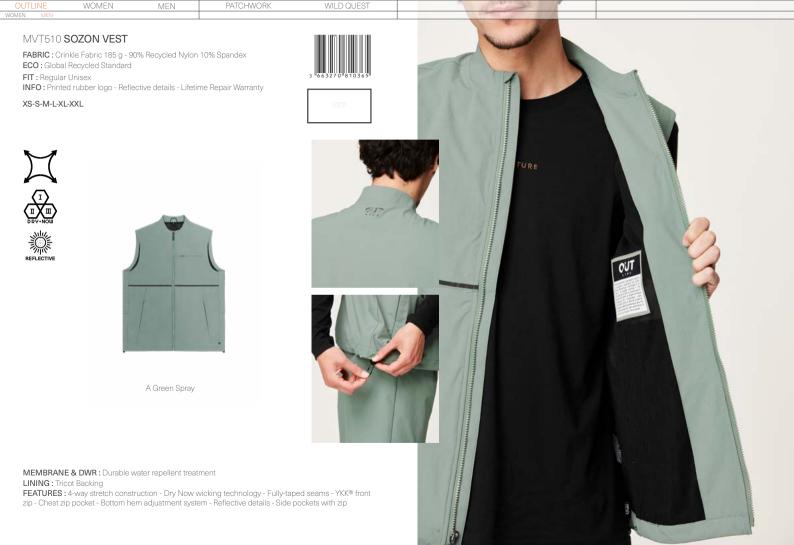

WTS511 A BOBBYLSTEE

TOP ASSORTMENT OUTLINE UNISEX

MVT509 A OXAR2.5LJKT GREENSPRAY

MVT510 A SOZON VEST GREENSPRAY

MVT509 OXAR 2.5L JKT FABRIC: Hard shell 2,5 layers 169 g - 54% Recycled Polyester Garment 46% Recycled Polyester ECO: Global Recycled Standard, Oeko-Tex® Standard 100 FIT: Regular Unisex INFO: Printed rubber logo - Reflective details - Lifetime Repair Warranty XS-S-M-L-XL-XXL SHELL 2.5 L DRYPL±Y 10K/10K A Green Spray MEMBRANE & DWR: Dryplay 10K/10K membrane - Teflon Ecoelite™ PFC free - Durable water repellent treatment FEATURES: Fully-taped seams - Ergonomic construction at elbow and back hem - Adjustable ergonomic helmet-compatible hood - Brim hood - YKK® front zip - Side pockets with zip - Reflective details - 347,4g