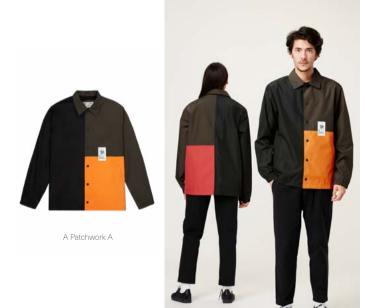

INFO: Printed rubber logo - Reflective details - Lifetime Repair Warranty

ECO: Global Recycled Standard, Oeko-Tex® Standard 100

CAPSULE

PATCHWORK

SRP