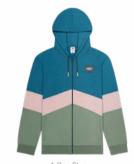

MEN

CAPSULE WILD QUEST

FABRIC: Poly Oxford 197 g - 52% Recycled Polyester 48% Polyester ECO: Global Recycled Standard, Oeko-Tex® Standard 100

WVT298 MELRA JKT

FIT: Regular

INFO: Printed rubber logo - Lifetime Repair Warranty