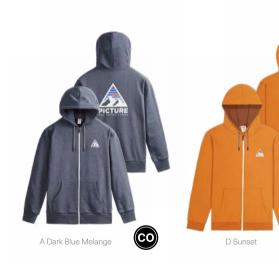

WTS511 A BOBBYLSTEE

TOP ASSORTMENT OUTLINE UNISEX

MVT509 A OXAR2.5LJKT GREENSPRAY

MVT510 A SOZON VEST GREENSPRAY