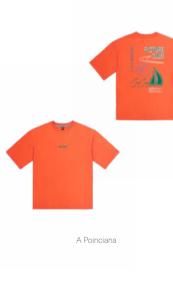

E Spectra Yellow

F Skydiver

| OUTDOOR LIFESTYLE CAPSULE                                                                                |                        | SALES TOOLS | FEATURES |  |
|----------------------------------------------------------------------------------------------------------|------------------------|-------------|----------|--|
| OUTLINE WOMEN MEN                                                                                        | PATCHWORK WILD QUEST   |             |          |  |
| VOMEN MEN                                                                                                |                        |             |          |  |
| WTS522 FRAGGITEE  FABRIC: Waffle 330 g - 100% Organic Cotton ECO: GOTS  FIT: Boxy INFO: Embroidered logo | 3 "663270"775312"      |             |          |  |
| XS-S-M-L-XL  B Wood Ash                                                                                  | SMART SRP  C Poinciana |             |          |  |
| WTS492 BORDA TEE                                                                                         | UT OHICIAHA            |             | 8        |  |
| FABRIC: Pique 190 g - 100% Organic Cotton<br>ECO: GOTS<br>FIT: Regular                                   | 3 "663270" 706569"     |             |          |  |
| INFO : Embroidered logo XS-S-M-L-XL                                                                      | SMART SRP              | A           | 9        |  |
| E                                                                                                        |                        |             |          |  |
| A White CO                                                                                               | B Black                |             |          |  |