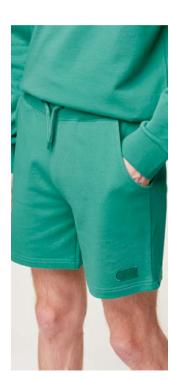

| ack <b>CO</b>          | C Wood Ash     |  |
|            |                                | T     |                        |                |  |



FABRIC: Corduroy 288 g - 88% Recycled Polyester 9% Nylon 3% Spandex

ECO: Global Recycled Standard, Bluesign®

SALES TOOLS

FIT: Regular

INFO: Embroidered logo

S-M-L-XL-XXL



**FEATURES** 





B Woodrose









MSH086 AUGUSTO SHORTS MSH071 BASEMENT SHORTS

**OUTDOOR LIFESTYLE** 

FABRIC: Fleece 330 g - A: 75% Organic Cotton 25% Recycled Polyester - B: 100% Organic Cotton

ECO: A: Ocs - B: GOTS

FIT: Regular INFO: Embroidered Picture badge

S-M-L-XL-XXL



CAPSULE

SALES TOOLS

FABRIC: Fleece 330 g - 100% Organic Cotton ECO: GOTS

FIT: Regular

INFO: Flock printed logo

S-M-L-XL-XXL





CHILL

**FEATURES** 











C Spectra Green











D Blue Web



| OUTLINE   | WOIVIEN | MEN | PAICHWORK | WILD QUEST |  |
|-----------|---------|-----|-----------|------------|--|
| WOMEN MEN |         |     |           |            |  |
|           |         |     |           |            |  |
|           |         |     |           |            |  |
|           |         |     |           |            |  |

SALES TOOLS

CAPSULE

**OUTDOOR LIFESTYLE** 

**FEATURES** 



|           |       |     | 5 5522    |            | <br> |
|-----------|-------|-----|-----------|------------|------|
| OUTLINE   | WOMEN | MEN | PATCHWORK | WILD QUEST |      |
| WOMEN MEN |       |     |           |            |      |

### MVT511 GIBAO JKT

FABRIC: Leftovers Dobby 195 g - 64% Recycled Polyester 36% Polyester ECO: Global Recycled Standard, O