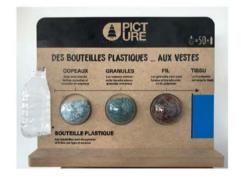

MEN | MEN | PATCHWORK | WILD QUEST |             |          |
| OMEN MEN          |       |     |           |            |             |          |

# PLV REDSTONE LOGO

FABRIC: Siporex + stone sleeve INFO: 11x25x4,5 cm - 4.3x9.8x1.6 inches



SRP





| OUTDOOK LIFESTYLE |       |     | CAPS      | ULE        | SALES TOOLS | FEATURES |
|-------------------|-------|-----|-----------|------------|-------------|----------|
| OUTLINE           | WOMEN | MEN | PATCHWORK | WILD QUEST |             |          |
| WOMEN MEN         |       |     |           |            |             |          |

#### PLV ECO BOX V3

FABRIC: Wood + plexi + materials

INFO: From plastic bottles to picture products - 41,5 x 30 cm / 16,3 x 11,8 inches





#### **BOOK MERCH**

FABRIC: 100% fsc paper

INFO: A4











D Englsih 24S E French 24 S F German 24S

| OUTDOOR LIFESTYLE |       |     | CAPS      | ULE        | SALES TOOLS | FEATURES |
|-------------------|-------|-----|-----------|------------|-------------|----------|
| OUTLINE           | WOMEN | MEN | PATCHWORK | WILD QUEST |             |          |
| OMEN MEN          |       |     |           |            |             |          |

# PLV STORY

FABRIC: Wood

INFO: Picture's story - 30X40cm / 11,81x15,75 inches







# NON CONTRACTUAL PHOTO



A English B French C German

| OUTLINE   | WOMEN | MEN | PATCHWORK | WILD QUEST |  |
|-----------|-------|-----|-----------|------------|--|
| WOMEN MEN |       |     |           |            |  |
|           |       |     |           |            |  |
|           |       |     |           |