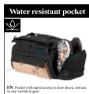

| OUTDOOR LIFESTYLE |       |     | CAPS      |            | SALES TOOLS | FEATURES |
|-------------------|-------|-----|-----------|------------|-------------|----------|
| OUTLINE           | WOMEN | MEN | PATCHWORK | WILD QUEST |             |          |
| WOMEN MEN         |       |     |           |            |             |          |
|                   |       |     |           |            |             |          |

### PLV LIFECYCLE BAG

FABRIC: Semi rigid cardboard INFO: How to upcycle your bag



### PLV DUFFEL BAG

FABRIC: Cardboard

INFO: 47 x 25 cm - 18.5x9.8inches - 61x20 cm (x2) - 24x7.8inches



**FEATURES** 









FR -Volume de 551., pour emmener toutes les affaires nécessaire pour un voyage de 3 à 5 jours. DE - 55 l Volumen. Fasst die Ausrüstung für 3 bis 5 Tage.



FR -Poche aux coutures étanches pour ranger chaussures, combinaison de surf ou affaires mouillée DE - Separates Fach mit getapten Nähten für Schuhe, Wetsuit oder nasse/schmutzige Kleidung



EN - Allow to stock and organise all your accessories : chargers, hard drive, gopro, map, bottle... FR - Permet de ranger et d'organiser ses accessoires : chargeurs, disque dur, gopro, carte, gourde... DE - Zum übersichtlichen Verstauen Ihres Zubehörs: Ladekabel, Festplatte, Gopro, Karte, Flasche ...

**O**PRE





| OUTDOOR LIFESTYLE |       |     | CAPS      | SULE       | SALES TOOLS | FEATURES |
|-------------------|-------|-----|-----------|------------|-------------|----------|
| OUTLINE           | WOMEN | MEN | PATCHWORK | WILD QUEST |             |          |
| DMEN MEN          |       |