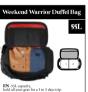

Reboard

INFO: Wetsuit composal - 160cm high - 63 inches



#### RING SIZE WETSUIT

FABRIC: Plastic INFO: 12cm - 4,7 inches diameter



SRP















| OUTDOOR LIFESTYLE |       |     | CAPS      |            | SALES TOOLS | FEATURES |
|-------------------|-------|-----|-----------|------------|-------------|----------|
| OUTLINE           | WOMEN | MEN | PATCHWORK | WILD QUEST |             |          |
| WOMEN MEN         |       |     |           |            |             |          |
|                   |       |     |           |            |             |          |

### PLV LIFECYCLE BAG

FABRIC: Semi rigid cardboard INFO: How to upcycle your bag



### PLV DUFFEL BAG

FABRIC: Cardboard

INFO: 47 x 25 cm - 18.5x9.8inches - 61x20 cm (x2) - 24x7.8inches



**FEATURES** 









FR -Volume de 551., pour emmener toutes les affaires nécessaire pour un voyage de 3 à 5 jours. DE - 55 l Volumen. Fasst die Ausrüstung für 3 bis 5 Tage.



FR -Poche aux coutures étanches pour ranger chaussures, combinaison de surf ou affaires mouillée DE - Separates Fach mit getapten Nähten für Schuhe, Wetsuit oder nasse/schmutzige Kleidung



EN - Allow to stock and organise all your accessories : chargers, hard drive, gopro, map, bottle... FR - Permet de ranger et d'organiser ses accessoires : chargeurs, disque dur, gopro, carte, gourde... DE - Zum übersichtlichen Verstauen Ihres Zubehörs: Ladekabel, Festplatte, Gopro, Karte, Flasche ...

**O**PRE





| OUTDOOR LIFESTYLE |       |     | CAPS      | SULE       | SALES TOOLS | FEATURES |
|-------------------|-------|-----|-----------|-