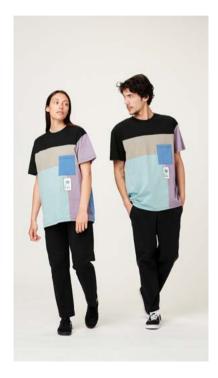

WTS511 A BOBBYLSTEE

TOP ASSORTMENT OUTLINE UNISEX

MVT509 A OXAR2.5LJKT GREENSPRAY

MVT510 A SOZON VEST GREENSPRAY

## WTS511 BOBBY LS TEE

**FABRIC :** Tencel Jersey 120 g - 50% Tencel 50% Organic Cotton

ECO: Ocs, Tencel® FIT: Regular

INFO: Embroidered logo

XS-S-M-L-XL

SRP