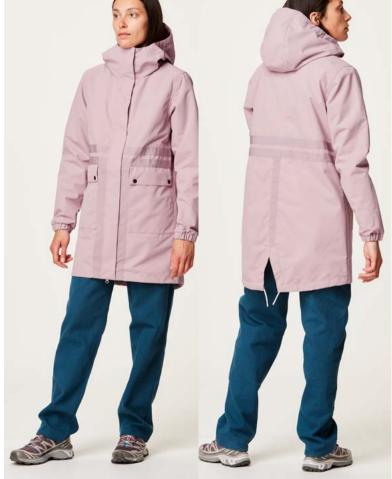

\ water \ repellent \ treatment$ 

FEATURES: Fully-taped seams - Opening with snaps - Elastic cuffs - Side pockets - Printed rubber logo - 519,1g

| OUTDOOR LIFESTYLE | CAPSULE              | SALES TOOLS | FEATURES |  |
|-------------------|----------------------|-------------|----------|--|
| OUTLINE WOMEN MEN | PATCHWORK WILD QUEST |             |          |  |
|                   | PATCHWORK WILD QUEST | SALES TOOLS | FEATURES |  |
| A Black           | D Woodrose M         |             |          |  |

MEMBRANE & DWR: Dryplay 10K/10K membrane - Teflon Ecoelite™ PFC free - Durable water repellent

treatment LINING: Mesh Lining

FEATURES: Opening with YKK® zip and snaps under flap - Adjustable hem with drawcord - Elastic cuffs - Patched pockets with snap flap - Embossed logo - 535.6g



MEN

CAPSULE WILD QUEST

FABRIC: Poly Oxford 197 g - 52% Recycled Polyester 48% Polyester ECO: Global Recycled Standard, Oeko-Tex® Standard 100

WVT298 MELRA JKT

FIT: Regular

INFO: Printed rubber logo - Lifetime Repair Warranty

**OUTDOOR LIFESTYLE** 

XS-S-M-L-XL

SMART







B Sea Pine

MEMBRANE & DWR: Dryplay 10K/10K membrane - Teflon Ecoelite™ PFC free - Durable water repellent

treatment

LINING: Printed Backing

**FEATURES :** Anorak jacket - Half-opening with zip - Adjustable hood with drawcord - Pouch pocket - Elastic cuffs - Side opening with snaps - Printed rubber logo - 534,2g



OUTDOOR LIFESTYLE

OUTLINE

WOMEN

MEN

PATCHWORK

WILD QUEST

WV/T349 WILOW JKT

FABRIC: Heavy Canvas 283 g - 100% Organic Cotton (Confirmation À La Prod)
ECO: GOTS

FIT: Regular
INFO: Embroidered