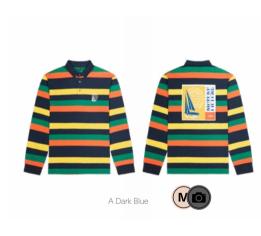

## WTS543 KAWEKA TEE

FABRIC: Jersey 160 g - 100% Organic Cotton

SALES TOOLS

ECO: GOTS FIT: Relaxed

INFO: Front and back print

XS-S-M-L-XL

SMART

| OUTLINE<br>OMEN N               | E WOMEN                                     | MEN     | PATCHWORK       | WILD QUEST               |                                                                                                                                         |                                                                                                                                                                                                                                                                                                                                                                                                                                                                                                                                                                                                                                                                                                                                                                                                                                                                                                                                                                                                                                                                                                                                                                                                                                                                                                                                                                                                                                                                                                                                                                                                                                                                                                                                                                                                                                                                                                                                                                                                                                                                                                                                |
|---------------------------------|---------------------------------------------|---------|-----------------|--------------------------|-----------------------------------------------------------------------------------------------------------------------------------------|--------------------------------------------------------------------------------------------------------------------------------------------------------------------------------------------------------------------------------------------------------------------------------------------------------------------------------------------------------------------------------------------------------------------------------------------------------------------------------------------------------------------------------------------------------------------------------------------------------------------------------------------------------------------------------------------------------------------------------------------------------------------------------------------------------------------------------------------------------------------------------------------------------------------------------------------------------------------------------------------------------------------------------------------------------------------------------------------------------------------------------------------------------------------------------------------------------------------------------------------------------------------------------------------------------------------------------------------------------------------------------------------------------------------------------------------------------------------------------------------------------------------------------------------------------------------------------------------------------------------------------------------------------------------------------------------------------------------------------------------------------------------------------------------------------------------------------------------------------------------------------------------------------------------------------------------------------------------------------------------------------------------------------------------------------------------------------------------------------------------------------|
| FABRI<br>ECO:<br>FIT:R<br>INFO: |                                             |         | CHILL           | 3 "663270"786288"<br>SRP | WTS542 PINE TANK  FABRIC: Heavy Jersey 240 g - 100% Organic Cotton ECO: GOTS, Avitera FIT: Regular INFO: Embroidery - Print XS-S-M-L-XL | 3 "663270" 8181 SMART SRP                                                                                                                                                                                                                                                                                                                                                                                                                                                                                                                                                                                                                                                                                                                                                                                                                                                                                                                                                                                                                                                                                                                                                                                                                                                                                                                                                                                                                                                                                                                                                                                                                                                                                                                                                                                                                                                                                                                                                                                                                                                                                                      |
|                                 | PUP                                         |         | GTE .           |                          |                                                                                                                                         | PART OF THE PART O |
|                                 | A White                                     |         | B Verdant Green |                          | A Winter Pear                                                                                                                           | No                                                                                                                                                                                                                                                                                                                                                                                                                                                                                                                                                                                                                                                                                                                                                                                                                                                                                                                                                                                                                                                                                                                                                                                                                                                                                                                                                                                                                                                                                                                                                                                                                                                                                                                                                                                                                                                                                                                                                                                                                                                                                                                             |
| FABRI<br>ECO:<br>FIT:S<br>INFO  | Slim<br>: Embroidered logo<br><b>M-L-XL</b> |         | CHILL           | 3 "063270" 817047"  SRP  |                                                                                                                                         |                                                                                                                                                                                                                                                                                                                                                                                                                                                                                                                                                                                                                                                                                                                                                                                                                                                                                                                                                                                                                                                                                                                                                                                                                                                                                                                                                                                                                                                                                                                                                                                                                                                                                                                                                                                                                                                                                                                                                                                                                                                                                                                                |
| 6                               | A Dark Blue                                 | B Sea P | ine C Woodr     | ose                      |                                                                                                                                         |                                                                                                                                                                                                                                                                                                                                                                                                                                                                                                                                                                                                                                                                                                                                                                                                                                                                                                                                                                                                                                                                                                                                                                                                                                                                                                                                                                                                                                                                                                                                                                                                                                                                                                                                                                                                                                                                                                                                                                                                                                                                                                                                |