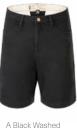

#### WTS510 BOBBY TEE

FABRIC: Tencel Jersey 120 g - 50% Tencel 50% Organic Cotton

ECO: Ocs, Tencel®
FIT: Relaxed

INFO: Embroidered logo

XS-S-M-L-XL

SRP

A Black

**OUTDOOR LIFESTYLE** CAPSULE SALES TOOLS **FEATURES** WILD QUEST MEN WJS026 STERNN PANTS FABRIC: Crinkle Fabric 185 g - 90% Recycled Nylon 10% Spandex ECO: Global Recycled Standard FIT: Regular INFO: Printed rubber logo XS-S-M-L-XL A Green Spray