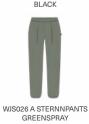

#### WTS510 BOBBY TEE

FABRIC: Tencel Jersey 120 g - 50% Tencel 50% Organic Cotton

ECO: Ocs, Tencel®
FIT: Relaxed

INFO: Embroidered logo

XS-S-M-L-XL

SRP

A Black

**OUTDOOR LIFESTYLE** CAPSULE SALES TOOLS **FEATURES** WILD QUEST MEN WJS026 STERNN PANTS FABRIC: Crinkle Fabric 185 g - 90% Recycled Nylon 10% Spandex ECO: Global Recycled Standard FIT: Regular INFO: Printed rubber logo XS-S-M-L-XL A Green Spray