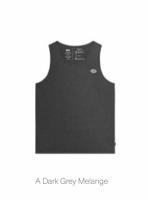

FO TANK |     |           |            | MTS1041 <b>ADAK TANK</b> |  |
|-----------|------------|-----|-----------|------------|--------------------------|--|
| WOMEN MEN |            |     |           |            |                          |  |
| OUTLINE   | WOMEN      | MEN | PATCHWORK | WILD QUEST |                          |  |
|           |            |     |           |            |                          |  |

OUTDOOR LIFESTYLE

FABRIC: Jersey 160 g - 60% Organic Cotton 40% Recycled Polyester ECO: Ocs

FIT: Regular

S-M-L-XL-XXL



CHILL

CAPSULE

## MTS1041 ADAK TANK

SALES TOOLS

FABRIC: Jersey 160 g - A: 60% Organic Cotton 40% Recycled Polyster - B: 100% Organic Cotton

ECO: A: Ocs - B: GOTS, Avitera

FIT: Regular

INFO: Embroidered logo

S-M-L-XL-XXL



**FEATURES** 

CHILL







| OUTDOOR LIFESTYLE |       | CAPSULE |           | SALES TOOLS | FEATURES |  |
|-------------------|-------|---------|-----------|-------------|----------|--|
| OUTLINE           | WOMEN | MEN     | PATCHWORK | WILD QUEST  |          |  |
| WOMEN MEN         |       |         |           |             |          |  |





The Climate Change series focuses on Sustainable concerns.

It shows our will to talk about the current worldwide situation in a different way and to raise awareness among consumers.

Wear those tees and take a stand!

MTS1151 CC HEALING TEE MTS1163 CC PLANET TEE FABRIC: Jersey 180 g - 50% Organic Cotton 50% Recycled Cotton FABRIC: Jersey 180 g - 50% Organic Cotton 50% Recycled Cotton

**OUTDOOR LIFESTYLE** 

ECO: Ocs, Grs

FIT: Regular

INFO: Front print - Inside