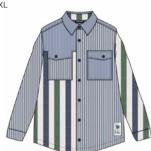

--------|
| N MEN        |                  |     |           |            |                                                                           |           |
|              |                  |     |           |            |                                                                           |           |
| MTS1088      | AWILAN SHIR      | Τ   |           |            | MTS1105 GIBAO TEE                                                         | 1000 1000 |
| FABRIC : Pla | in - 100% Cotton |     |           |            | FABRIC: Leftovers jersey 160 g - 92% Organic Cotton 8% Recycled Polyester |           |

CAPSULE

### FABRIC: Plain - 100% Cotton

**OUTDOOR LIFESTYLE** 

ECO: Made with leftover fabrics FIT: Relaxed - Unisex

INFO: Printed Patchwork label

XS-S-M-L-XL-XXL



C Patchwork C

### WTS515 STORR SHIRT

FABRIC: Plain - 100% Cotton ECO: Made with leftover fabrics FIT: Relaxed - Unisex INFO: Printed Patchwork label

XS-S-M-L-XL-XXL



B Patchwork B

SALES TOOLS

ECO: Made with leftover fabrics

FIT: Relaxed - Unisex

INFO: Printed Patchwork label

XS-S-M-L-XL-XXL



**FEATURES** 













| OUTDOOR LIFESTYLE             |                                                                   |     | CAPSULE