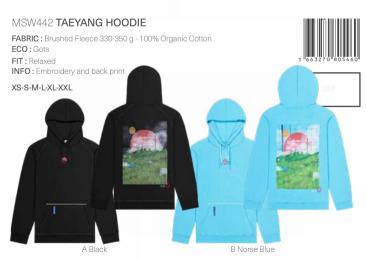

MEN WSW336 CEDAR HOODIE FABRIC: Fleece 330 g - 100% Organic Cotton ECO: GOTS, Avitera FIT: Relaxed INFO: Front and back print SMART XS-S-M-L-XL A Winter Pear WSW0353 HENIA HOODIE WSW0352 ARCOONA HOODIE FABRIC: Fleece 330 g - 65% Organic Cotton 35% Recycled Polyester FABRIC: Fleece 330 g - 100% Organic Cotton ECO: Ocs ECO: GOTS FIT: Relaxed FIT: Relaxed INFO: Embroidered logo INFO: Embroidered logo XS-S-M-L-XL CHILL XS-S-M-L-XL CHILL A Black B Sea Pine A Black Green B Poinciana