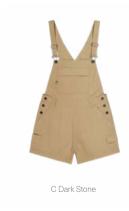

oidered logo

XS-S-M-L-XL





CAPSULE



FABRIC: Seersucker 165 g - 100% Cotton

ECO: Oeko-Tex® Standard 100

SALES TOOLS

FIT: Regular

INFO: Embroidered logo

### XS-S-M-L-XL



SMART













|           | OUTDOOR LIFESTYLE |     | CAPSULE   |            | SALES TOOLS | FEATURES |
|-----------|-------------------|-----|-----------|------------|-------------|----------|
| OUTLINE   | WOMEN             | MEN | PATCHWORK | WILD QUEST |             |          |
| WOMEN MEN |                   |     |           |            |             |          |
|           |                   |     |           |            |             |          |

### WSH078 BAYLEE OVERALLS

FABRIC: Twill Solid 245 g - 100% Organic Cotton

ECO: GOTS

FIT: Regular INFO: Embroidered logo

XS-S-M-L-XL



SMART













WILD QUEST MEN WSH090 OAK ROMPER WSH058 ALINNA ROMPER

# FABRIC: Terry 280 g - 100% Organic Cotton

ECO: GOTS

**OUTDOOR LIFESTYLE** 

FIT: Regular

INFO: Embroidered logo

XS-S-M-L-XL



CHILL

CAPSULE

SALES TOOLS

FABRIC: F: Jersey 160 g-100% Organic Cotton - E: Tencel 120 g-50% Tencel 50% Organic Cotton

ECO: F: GOTS - E: Ocs, Tencel®

FIT: Regular

INFO: Embroidered Picture badge

XS-S-M-L-XL



CHILL











F Bloom Print

**OUTDOOR LIFESTYLE** CAPSULE SALES TOOLS FEATURES WILD QUEST MEN WJS021 COTAGO DRILL PANTS FABRIC: Cotton Drill 390 g - 100% Organic Cotton ECO: GOTS FIT: Regular INFO: Embroidered logo SMART XS-S-M-L-XL B Norse Blue C Wood Ash WJS024 CATALPA PANTS FABRIC: Heavy Canvas 283 g - 100% Organic Cotton ECO: GOTS FIT: Regular INFO: Woven label - Embroidery X