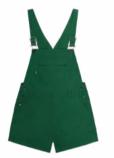

dered logo

XS-S-M-L-XL





CAPSULE



FABRIC: Seersucker 165 g - 100% Cotton

ECO: Oeko-Tex® Standard 100

SALES TOOLS

FIT: Regular

INFO: Embroidered logo

### XS-S-M-L-XL



SMART













|           | OUTDOOR LIFESTYLE |     | CAPSULE   |            | SALES TOOLS | FEATURES |
|-----------|-------------------|-----|-----------|------------|-------------|----------|
| OUTLINE   | WOMEN             | MEN | PATCHWORK | WILD QUEST |             |          |
| WOMEN MEN |                   |     |           |            |             |          |
|           |                   |     |           |            |             |          |

### WSH078 BAYLEE OVERALLS

FABRIC: Twill Solid 245 g - 100% Organic Cotton

ECO: GOTS

FIT: Regular INFO: Embroidered logo

XS-S-M-L-XL



SMART













WILD QUEST MEN WSH090 OAK ROMPER WSH058 ALINNA ROMPER

# FABRIC: Terry 280 g - 100% Organic Cotton

ECO: GOTS

**OUTDOOR LIFESTYLE** 

FIT: Regular

INFO: Embroidered logo

XS-S-M-L-XL



CHILL

CAPSULE

SALES TOOLS

FABRIC: F: Jersey 160 g-100% Organic Cotton - E: Tencel 120 g-50% Tencel 50% Organic Cotton

ECO: F: GOTS - E: Ocs, Tencel®

FIT: Regular

INFO: Embroidered Picture badge

XS-S-M-L-XL



CHILL











F Bloom Print

**OUTDOOR LIFESTYLE** CAPSULE SALES TOOLS FEATURES WILD QUEST MEN WJS021 COTAGO DRILL PANTS FABRIC: Cotton Drill 390 g - 100% Organic Cotton ECO: GOTS FIT: Regular INFO: Embroidered logo SMART XS-S-M-L-XL B Norse Blue C Wood Ash WJS024 CATALPA PANTS FABRIC: Heavy Canvas 283 g - 100% Organic Cotton ECO: GOTS FIT: Regular INFO: Woven label - Embroidery XS-