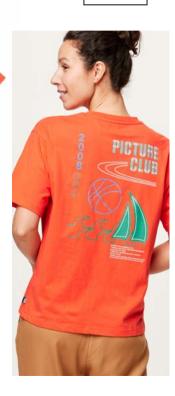

E Spectra Yellow

F Skydiver

| OUTDOOR LIFESTYLE CAPSULE                                                                                |                        | SALES TOOLS | FEATURES |  |
|----------------------------------------------------------------------------------------------------------|------------------------|-------------|----------|--|
| OUTLINE WOMEN MEN                                                                                        | PATCHWORK WILD QUEST   |             |          |  |
| VOMEN MEN                                                                                                |                        |             |          |  |
| WTS522 FRAGGITEE  FABRIC: Waffle 330 g - 100% Organic Cotton ECO: GOTS  FIT: Boxy INFO: Embroidered logo | 3 "663270"775312"      |             |          |  |
| XS-S-M-L-XL  B Wood Ash                                                                                  | SMART SRP  C Poinciana |             |          |  |
| WTS492 BORDA TEE                                                                                         | UT OHICIAHA            |             | 8        |  |
| FABRIC: Pique 190 g - 100% Organic Cotton<br>ECO: GOTS<br>FIT: Regular                                   | 3 "663270" 706569"     |             |          |  |
| INFO : Embroidered logo XS-S-M-L-XL                                                                      | SMART SRP              | A           | 9        |  |
| E                                                                                                        |                        |             |          |  |
| A White CO                                                                                               | B Black                |             |          |  |