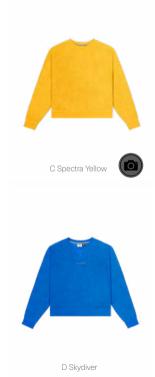

E Spectra Yellow

F Skydiver

| OUTDOOR LIFESTYLE CAPSULE                                                                                |                        | SALES TOOLS | FEATURES |  |
|----------------------------------------------------------------------------------------------------------|------------------------|-------------|----------|--|
| OUTLINE WOMEN MEN                                                                                        | PATCHWORK WILD QUEST   |             |          |  |
| VOMEN MEN                                                                                                |                        |             |          |  |
| WTS522 FRAGGITEE  FABRIC: Waffle 330 g - 100% Organic Cotton ECO: GOTS  FIT: Boxy INFO: Embroidered logo | 3 "663270"775312"      |             |          |  |
| XS-S-M-L-XL  B Wood Ash                                                                                  | SMART SRP  C Poinciana |             |          |  |
| WTS492 BORDA TEE                                                                                         | UT OHICIAHA            |             | 8        |  |
| FABRIC: Pique 190 g - 100% Organic Cotton<br>ECO: GOTS<br>FIT: Regular                                   | 3 "663270" 706569"     |             |          |  |
| INFO : Embroidered logo XS-S-M-L-XL                                                                      | SMART SRP              | A           | 9        |  |
| E                                                                                                        |                        |             |          |  |
| A White CO                                                                                               | B Black                |             |          |  |