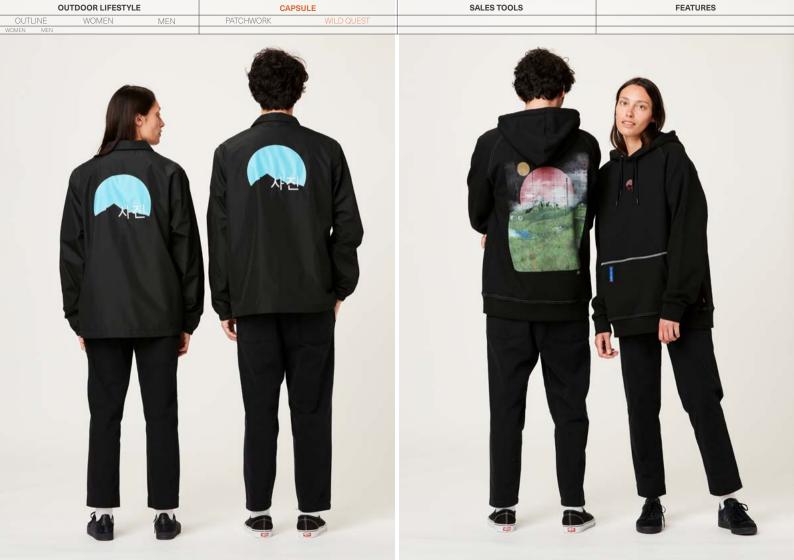

CAPSULE

SALES TOOLS

**FEATURES** 

**OUTDOOR LIFESTYLE** 

WILD QUEST

| OUTDOOR LIFESTYLE       | <u>07</u>      | SALES TOOLS | <u>145</u> |
|-------------------------|----------------|-------------|------------|
| OUTLINE<br>Women<br>Men | 11<br>13<br>17 | FEATURES    | <u>161</u> |
| WOMEN                   | <u>25</u>      |             |            |
| MEN                     | <u>75</u>      |             |            |
|                         |                |             |            |
|                         |                |             |            |
| CAPSULE                 | <u>135</u>     |             |            |
| PATCHWORK               | <u>136</u>     |             |            |