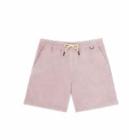

| OUTDOOR LIFESTYLE                                                                                                                                               | CAPSULE                                     | SALES TOOLS                                                                                                                             | FEATURES                                                 |
|-----------------------------------------------------------------------------------------------------------------------------------------------------------------|---------------------------------------------|-----------------------------------------------------------------------------------------------------------------------------------------|----------------------------------------------------------|
| OUTLINE WOMEN MEN                                                                                                                                               | PATCHWORK WILD QUEST                        |                                                                                                                                         |                                                          |
| WOMEN MEN  WSH074 KINTHA SHORTS  FABRIC: Linen Slub 124 g - 55% Linen 45% Cotton ECO: Oeko-Tex® Standard 100  FIT: Regular INFO: Embroidered logo  XS-S-M-L-XL  | 3 "663270"793675"  SMART SRP                | WSH073 SESIA SHORTS  FABRIC: Seersucker 165 g - 100% Cotton ECO: Oeko-Tex® Standard 100 FIT: Regular INFO: Embroidered logo XS-S-M-L-XL | \$ \$ \$ \$ \$ \$ \$ \$ \$ \$ \$ \$ \$ \$ \$ \$ \$ \$ \$ |
| B Bloom Pri                                                                                                                                                     | ant.                                        |                                                                                                                                         |                                                          |
| WSH091 SESIA CORD SHORTS  FABRIC: Linen Slub 124 g - 55% Linen 45% Cotton ECO: Oeko-Tex® Standard 100  FIT: Regular INFO: Woven label - Embroidery  XS-S-M-L-XL | 3   6 0 5 2 7 0   8 1 5 4 7 6   SMART   SRP | B Golden Poppy                                                                                                                          |                                                          |