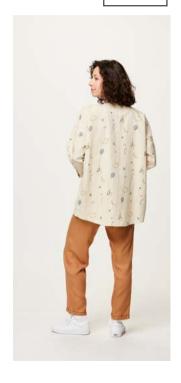

## WTS442 EYAUTA SHIRT

SALES TOOLS

FABRIC: Linen Slub 124 g - 55% Linen 45% Cotton ECO: Oeko-Tex® Standard 100

FIT : Regular INFO : Woven label

XS-S-M-L-XL

SMART

| OUTDOOR LIFESTYLE CAPSULE                                                                                                               |                           | SALES TOOLS FEATURES |    |  |
|-----------------------------------------------------------------------------------------------------------------------------------------|---------------------------|----------------------|----|--|
| OUTLINE WOMEN MEN                                                                                                                       | PATCHWORK WILD QUEST      |                      |    |  |
| WOMEN MEN  WTS441 KINTHA SHIRT  FABRIC: Linen Slub 124 g - 55% Linen 45% Co ECO: Oeko-Tex® Standard 100  FIT: Regular INFO: Woven label | otton 3 663270 786981     |                      |    |  |
| XS-S-M-L-XL  D Alstro Print                                                                                                             | SMART SRP  E Player Print |                      | Ġ. |  |
| WTS490 SESIA SHIRT  FABRIC: Seersucker 165 g - 100% Cotton ECO: Oeko-Tex® Standard 100  FIT: Regular INFO: Woven label  XS-S-M-L-XL     | 3 663270 794580 SMART SRP |                      |    |  |
| B Golden Poppy                                                                                                                          |                           |                      |    |  |