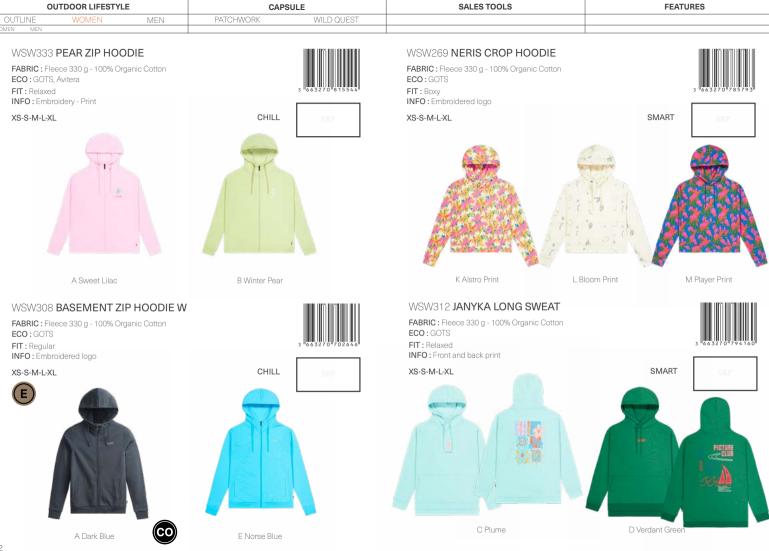

MEN WSW336 CEDAR HOODIE FABRIC: Fleece 330 g - 100% Organic Cotton ECO: GOTS, Avitera FIT: Relaxed INFO: Front and back print SMART XS-S-M-L-XL A Winter Pear WSW0353 HENIA HOODIE WSW0352 ARCOONA HOODIE FABRIC: Fleece 330 g - 65% Organic Cotton 35% Recycled Polyester FABRIC: Fleece 330 g - 100% Organic Cotton ECO: Ocs ECO: GOTS FIT: Relaxed FIT: Relaxed INFO: Embroidered logo INFO: Embroidered logo XS-S-M-L-XL CHILL XS-S-M-L-XL CHILL A Black B Sea Pine A Black Green B Poinciana

CAPSULE

SALES TOOLS

**FEATURES** 

**OUTDOOR LIFESTYLE** 

OUTDOOR LIFESTYLE CAPSULE SALES TOOLS FEATURES PATCHWORK WILD QUEST WSW339 FIR RUGBY 1/4 ZIP SWEATER FABRIC: Fleece 330 g - 100% Organic Cotton ECO: GOTS FIT: Relaxed INFO: Embroidered logo XS-S-M-L-XL SMART A Player Print

INFO: Embroidered Picture badge

XS-S-M-L-XL

CHILL

| OUTDOOR LIFESTYLE                                                                                                       | CAPSULE                            | SALES TOOLS | FEATURES |
|-------------------------------------------------------------------------------------------------------------------------|------------------------------------|-------------|----------|
| OUTLINE WOMEN MEN                                                                                                       | PATCHWORK WILD QUEST               |             |          |
| WSW337 BLAYR CREW  FABRIC: Fleece 330 g - 100% Organic Cotton ECO: GOTS FIT: Regular INFO: Embroidered logo XS-S-M-L-XL | 3   663270   815964<br>SMART   SRP |             |          |
| A White                                                                                                                 | B Sea Pine                         |             |          |
| Awille                                                                                                                  | D Sea Fille                        |             |          |

WILD QUEST MEN WSW311 TILOMA CREW WSW338 SUMAC CREW

FABRIC: Terry 280 g - 100% Organic Cotton ECO: GOTS

**OUTDOOR LIFESTYLE** 

FIT: Relaxed

INFO: Embroidered logo

XS-S-M-L-XL

CHILL

CAPSULE

FABRIC: Waffle 330 g - 100% Organic Cotton ECO: GOTS

SALES TOOLS

FIT: Relaxed

INFO: Embroidered logo

XS-S-M-L-XL

SMART

| OUTDOOR LIFESTYLE                                                                                                               | CAPSULE       |            | SALES TOOLS | FEATURES |
|---------------------------------------------------------------------------------------------------------------------------------|---------------|------------|-------------|----------|
| OUTLINE WOMEN MEN                                                                                                               | PATCHWORK     | WILD QUEST |             |          |
| WTS434 AULDEN TEE FABRIC: Jersey 160 g - 100% Organic Cotton ECO: GOTS FIT: Regular INFO: Embroidered Picture badge XS-S-M-L-XL | 3<br>SMART    | SRP        |             |          |
| D Water Stripes Print                                                                                                           | E Bloom Print |            |             |          |