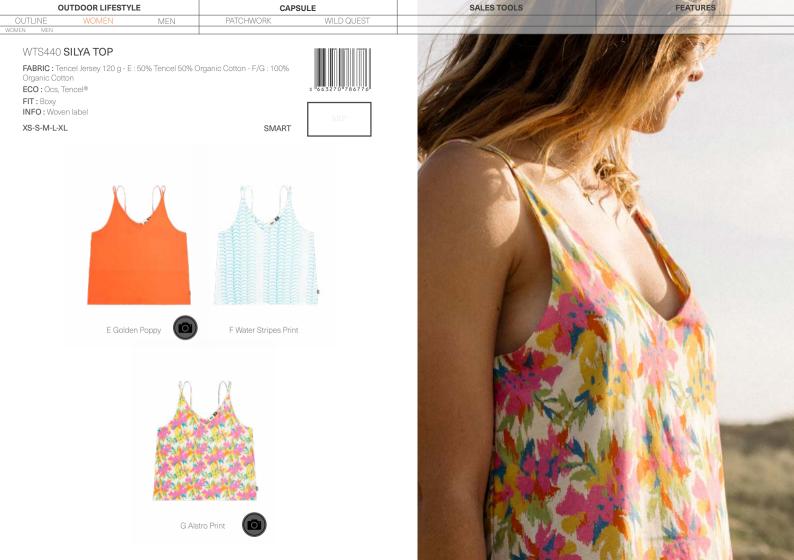

## WTS511 BOBBY LS TEE

**FABRIC :** Tencel Jersey 120 g - 50% Tencel 50% Organic Cotton

ECO: Ocs, Tencel® FIT: Regular

INFO: Embroidered logo

XS-S-M-L-XL

SRP