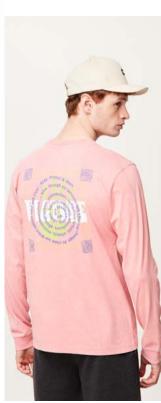

## WTS511 BOBBY LS TEE

**FABRIC :** Tencel Jersey 120 g - 50% Tencel 50% Organic Cotton

ECO: Ocs, Tencel® FIT: Regular

INFO: Embroidered logo

XS-S-M-L-XL

SRP