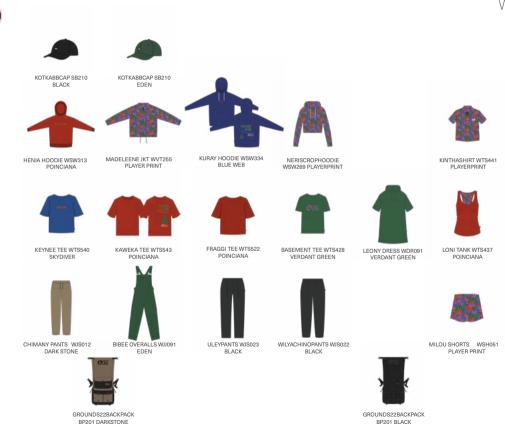

MEN WSW336 CEDAR HOODIE FABRIC: Fleece 330 g - 100% Organic Cotton ECO: GOTS, Avitera FIT: Relaxed INFO: Front and back print SMART XS-S-M-L-XL A Winter Pear WSW0353 HENIA HOODIE WSW0352 ARCOONA HOODIE FABRIC: Fleece 330 g - 65% Organic Cotton 35% Recycled Polyester FABRIC: Fleece 330 g - 100% Organic Cotton ECO: Ocs ECO: GOTS FIT: Relaxed FIT: Relaxed INFO: Embroidered logo INFO: Embroidered logo XS-S-M-L-XL CHILL XS-S-M-L-XL CHILL A Black B Sea Pine A Black Green B Poinciana

CAPSULE

SALES TOOLS

**FEATURES** 

**OUTDOOR LIFESTYLE** 

OUTDOOR LIFESTYLE CAPSULE SALES TOOLS FEATURES PATCHWORK WILD QUEST WSW339 FIR RUGBY 1/4 ZIP SWEATER FABRIC: Fleece 330 g - 100% Organic Cotton ECO: GOTS FIT: Relaxed INFO: Embroidered logo XS-S-M-L-XL SMART A Player Print

INFO: Embroidered Picture badge

XS-S-M-L-XL

CHILL

| OUTDOOR LIFESTYLE                                                                                                       | CAPSULE                            | SALES TOOLS | FEATURES |
|-------------------------------------------------------------------------------------------------------------------------|------------------------------------|-------------|----------|
| OUTLINE WOMEN MEN                                                                                                       | PATCHWORK WILD QUEST               |             |          |
| WSW337 BLAYR CREW  FABRIC: Fleece 330 g - 100% Organic Cotton ECO: GOTS FIT: Regular INFO: Embroidered logo XS-S-M-L-XL | 3   663270   815964<br>SMART   SRP |             |          |
| A White                                                                                                                 | B Sea Pine                         |             |          |
| Awille                                                                                                                  | D Sea Fille                        |             |          |

WILD QUEST MEN WSW311 TILOMA CREW WSW338 SUMAC CREW

FABRIC: Terry 280 g - 100% Organic Cotton ECO: GOTS

**OUTDOOR LIFESTYLE** 

FIT: Relaxed

INFO: Embroidered logo

XS-S-M-L-XL

CHILL

CAPSULE

FABRIC: Waffle 330 g - 100% Organic Cotton ECO: GOTS

SALES TOOLS

FIT: Relaxed

INFO: Embroidered logo

XS-S-M-L-XL

SMART

| OUTDOOR LIFESTYLE                                                                                                               | CAPSULE       |            | SALES TOOLS | FEATURES |
|---------------------------------------------------------------------------------------------------------------------------------|---------------|------------|-------------|----------|
| OUTLINE WOMEN MEN                                                                                                               | PATCHWORK     | WILD QUEST |             |          |
| WTS434 AULDEN TEE FABRIC: Jersey 160 g - 100% Organic Cotton ECO: GOTS FIT: Regular INFO: Embroidered Picture badge XS-S-M-L-XL | 3<br>SMART    | SRP        |             |          |
| D Water Stripes Print                                                                                                           | E Bloom Print |            |             |          |

### WJJ091 BIBEE OVERALLS

SALES TOOLS

FABRIC: Twill Solid 245 g - 100% Organic Cotton

ECO: GOTS FIT: Regular

INFO: Woven label - Embroidery

XS-S-M-L-XL

SMART

E Eden

# WJS023 ULEY PANTS

FABRIC: Twill Solid 165 g - 65% Organic Cotton 35% Lyocell ECO: GOTS

FIT: High Waist Regular And Tapered INFO: Embroidered logo

XS-S-M-L-XL

CHILL

FABRIC: Tencel Dobby 131 g - 100% Tencel ECO: Oeko-Tex® Standard 100, Tencel®

# WJS012 CHIMANY PANTS

INFO: Embroidered logo

XS-S-M-L-XL

CHILL

D Dark Stone

| OUTDOOR LIFESTYLE CAPSULE OUTLINE WOMEN MEN PATCHWORK WILD QUEST |           | FEATURES  |
|------------------------------------------------------------------|-----------|-----------|
| PATCHWORK WILD QUEST                                             |           | FICTURE   |
| otton 2% Spandex                                                 |           | 1         |
| SMART SRP                                                        |           | 8         |
| en Spray CO C Black                                              |           |           |
|                                                                  | SMART SRP | SMART SRP |