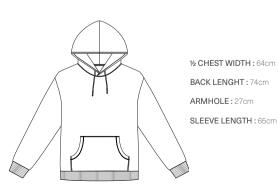

NG (HALF): 34.5cm

OUTDOOR LIFESTYLE CAPSULE SALES TOOLS FEATURES

OUTLINE WOMEN MEN PATCHWORK WILD QUEST

WOMEN MEN PATCHWORK WILD QUEST

# MEN FIT GUIDE SIZE REFERENCE L

#### REGULAR FIT

Picture most common cut. It provides enough room to move easily your chest and arms while giving you a fitted silhouette thanks to its straight cut.



1/2 CHEST WIDTH: 55cm

BACK LENGHT: 72cm

ARMHOLE: 25cm

SLEEVE LENGTH: 22cm

### **REGULAR FIT**



1/2 CHEST WIDTH: 60cm

BACK LENGHT: 72cm

ARMHOLE: 25.5cm

SLEEVE LENGTH: 67cm

#### **RELAXED FIT**

Our relaxed fit is the go to for those who seek comfort first. It is a bit larger and longer than the regular fit to provides a looser fit with more room.



1/2 CHEST WIDTH: 59cm

BACK LENGHT: 74cm

ARMHOLE: 25.5cm

SLEEVE LENGTH: 21cm

## RELAXED FIT



| MEN | MEN |  |  |
|-----|-----|--|--|
|     |     |  |  |
|     |     |  |  |
|     |     |  |  |

SALES TOOLS

**FEATURES** 

CAPSULE

PATCHWORK

## MEN FIT GUIDE SIZE REFERENCE 32

**OUTDOOR LIFESTYLE** 

### REGULAR STRAIGHT FIT

Picture's most common cut. Our straight cut offers enough room to move around easily as well as a form-fitting look.

MEN



WAIST: 86.36cm

LENGTH (INSEAM): 78cm

FRONT RISE: 26cm

BACK RISE: 36cm

LEG OPENING (HALF): 36.2cm

### LOOSE TAPERED FIT

Loose in the hip and thigh, with a tapered leg and a long rise.



WAIST: 86.36cm

LENGTH (INSEAM): 63.5cm

FRONT RISE: 31.75CM

BACK RISE: 41.9CM

LEG OPENING (HALF): 33.3cm

| OUTDOOR LIFESTYLE |       |     | CAPS      | ULE        | SALES TOOLS | FEATURES |
|-------------------|-------|-----|-----------|----