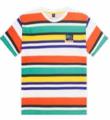

CAPSULE

SALES TOOLS

**FEATURES** 

**OUTDOOR LIFESTYLE** 

OUTDOOR LIFESTYLE CAPSULE SALES TOOLS FEATURES PATCHWORK WILD QUEST WSW339 FIR RUGBY 1/4 ZIP SWEATER FABRIC: Fleece 330 g - 100% Organic Cotton ECO: GOTS FIT: Relaxed INFO: Embroidered logo XS-S-M-L-XL SMART A Player Print