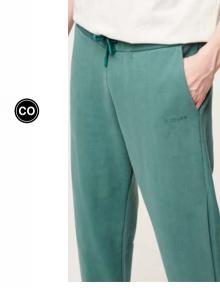

# WJS012 CHIMANY PANTS

INFO: Embroidered logo

XS-S-M-L-XL

CHILL

D Dark Stone

| OUTDOOR LIFESTYLE CAPSULE OUTLINE WOMEN MEN PATCHWORK WILD QUEST |           | FEATURES  |
|------------------------------------------------------------------|-----------|-----------|
| PATCHWORK WILD QUEST                                             |           | FICTURE   |
| otton 2% Spandex                                                 |           | 1         |
| SMART SRP                                                        |           | 8         |
| en Spray CO C Black                                              |           |           |
|                                                                  | SMART SRP | SMART SRP |