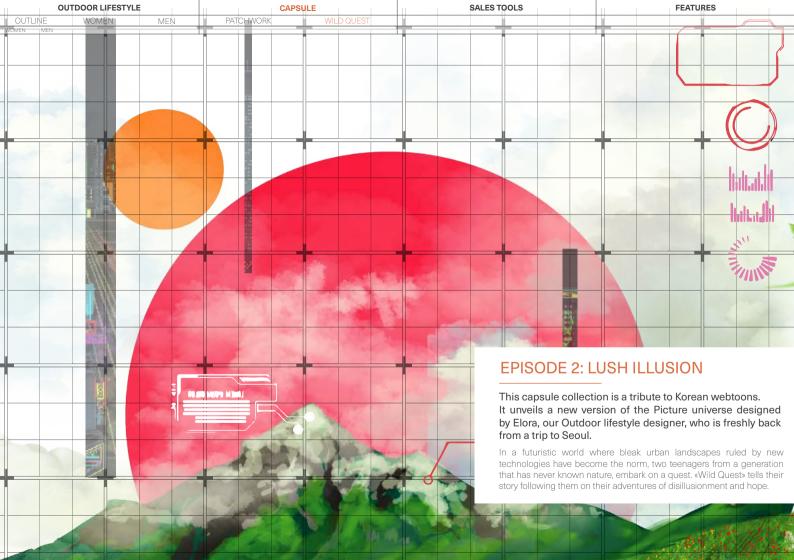

CAPSULE

SALES TOOLS

**FEATURES** 

**OUTDOOR LIFESTYLE** 

WILD QUEST

| OUTDOOR LIFESTYLE       | <u>07</u>      | SALES TOOLS | <u>145</u> |
|-------------------------|----------------|-------------|------------|
| OUTLINE<br>Women<br>Men | 11<br>13<br>17 | FEATURES    | <u>161</u> |
| WOMEN                   | <u>25</u>      |             |            |
| MEN                     | <u>75</u>      |             |            |
|                         |                |             |            |
|                         |                |             |            |
| CAPSULE                 | <u>135</u>     |             |            |
| PATCHWORK               | <u>136</u>     |             |            |