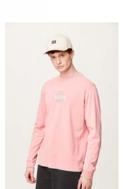

## WTS511 BOBBY LS TEE

**FABRIC :** Tencel Jersey 120 g - 50% Tencel 50% Organic Cotton

ECO: Ocs, Tencel® FIT: Regular

INFO: Embroidered logo

XS-S-M-L-XL

SRP