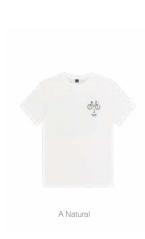

#### WTS510 BOBBY TEE

FABRIC: Tencel Jersey 120 g - 50% Tencel 50% Organic Cotton

ECO: Ocs, Tencel®
FIT: Relaxed

INFO: Embroidered logo

XS-S-M-L-XL

SRP

A Black

**OUTDOOR LIFESTYLE** CAPSULE SALES TOOLS **FEATURES** WILD QUEST MEN WJS026 STERNN PANTS FABRIC: Crinkle Fabric 185 g - 90% Recycled Nylon 10% Spandex ECO: Global Recycled Standard FIT: Regular INFO: Printed rubber logo XS-S-M-L-XL A Green Spray