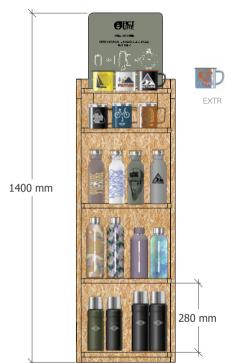

CH Pck x10 A Lake 1X THERMO COOL PATCH Pck x10 B Ducky 1X THERMO COOL PATCH Pck x10 C Outdooring 1X THERMO COOL PATCH Pck x10 D Mountain 1X THERMO COOL PATCH Pck x10 A Black/Dark stone 1X THERMO COOL PATCH Pck x10 A Black/Dark blue

#### MINIMUM ASSORTMENT:

- 4 Thermo Cool Patch pack x 10 1 heavy tech patch pack x10
- 1 light tech patch x10



| OUTDOOR LIFESTYLE |       |     | CAPS      | BULE       | SALES TOOLS | FEATURES |
|-------------------|-------|-----|-----------|------------|-------------|----------|
| OUTLINE           | WOMEN | MEN | PATCHWORK | WILD QUEST |             |          |
| /OMEN MEN         |       |     |           |            |             |          |

#### PLV DRINKWARE DISPLAY MEDIUM

FABRIC: Wood

INFO: 1400x400mm - Implant = 712€ HT 39 Bottles 33 cups







Not included in the 1% POP, gift for the purchase of a minimum assortment

A Wood Display Medium

| OUTDOOR LIFESTYLE |       |     | CAPS      | ULE        | SALES TOOLS | FEATURES |
|-------------------|-------|-----|-----------|------------|-------------|----------|
| OUTLINE           | WOMEN | MEN | PATCHWORK | WILD QUEST |             |          |
| WOMEN MEN         |       |     |           |            |             |          |
|                   |       |     |           |            |             |          |

#### PLV SOCKS DISPLAY MEDIUM

 ${\sf FABRIC}: {\sf Wood}$ 

INFO: 1400mmx400mm - Implant = 657€ HT 93 pairs of socks



#### PLV SOCKS DISPLAY SMALL

FABRIC: Wood

INFO: 959mm x 400mm Implant = 413€ HT 60 pairs of socks



SRP









| COTDOOKEREOTTEE |       |