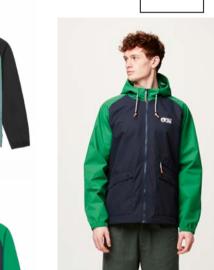

OUTDIONE LIFESTYLE

WOMEN MEN MEN PATCHWORK WILD QUEST

WVT253 JEENE JKT

FABRIC: Oxford 118 g - 48% Circular Polyester 52% Recycled Polyester ECO: Global Recycled Standard, Oeko-Tex® Standard 100

FIT: Regular INFO: Printed logo - Lifetime Repair Warranty