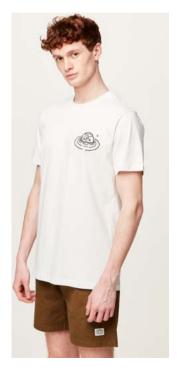

WTS511 A BOBBYLSTEE

TOP ASSORTMENT OUTLINE UNISEX

MVT509 A OXAR2.5LJKT GREENSPRAY

MVT510 A SOZON VEST GREENSPRAY

## WTS511 BOBBY LS TEE

**FABRIC :** Tencel Jersey 120 g - 50% Tencel 50% Organic Cotton

ECO: Ocs, Tencel® FIT: Regular

INFO: Embroidered logo

XS-S-M-L-XL

SRP