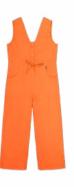

### WJJ094 BIBEE DRILL OVERALLS

**OUTDOOR LIFESTYLE** 

FABRIC : Cotton Drill 390 g - 100% Organic Cotton (Confirmation À La Prod) ECO: GOTS

FIT: Regular

INFO: Woven label - Embroidery

XS-S-M-L-XL

CAPSULE