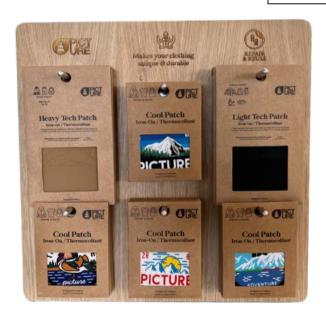

hmutzige Kleidung



EN - Allow to stock and organise all your accessories : chargers, hard drive, gopro, map, bottle... FR - Permet de ranger et d'organiser ses accessoires : chargeurs, disque dur, gopro, carte, gourde... DE - Zum übersichtlichen Verstauen Ihres Zubehörs: Ladekabel, Festplatte, Gopro, Karte, Flasche ...

**O**PRE





| OUTDOOR LIFESTYLE |       |     | CAPS      | SULE       | SALES TOOLS | FEATURES |
|-------------------|-------|-----|-----------|------------|-------------|----------|
| OUTLINE           | WOMEN | MEN | PATCHWORK | WILD QUEST |             |          |
| DMEN MEN          |       |     |           |            |             |          |

# PLV PATCH DISPLAY

FABRIC: Chêne 9 mm + tige aluminium + Vis inox INFO: 31 x 26 x 9,5 cm - implant: 182,00 € HT





#### FEATURES:

1X THERMO COOL PATCH Pck x10 A Lake 1X THERMO COOL PATCH Pck x10 B Ducky 1X THERMO COOL PATCH Pck x10 C Outdooring 1X THERMO COOL PATCH Pck x10 D Mountain 1X THERMO COOL PATCH Pck x10 A Black/Dark stone 1X THERMO COOL PATCH Pck x10 A Black/Dark blue

#### MINIMUM ASSORTMENT:

- 4 Thermo Cool Patch pack x 10 1 heavy tech patch pack x10
- 1 light tech patch x10



| OUTDOOR LIFESTYLE |       |     | CAPS      | BULE       | SALES TOOLS | FEATURES |
|-------------------|-------|-----|-----------|------------|-------------|----------|
| OUTLINE           | WOMEN | MEN | PATCHWORK | WILD QUEST |             |          |
| /OMEN MEN         |       |     |           |            |             |          |

#### PLV DRINKWARE DISPLAY MEDIUM

FABRIC: Wood

INFO: 1400x400mm - Impl