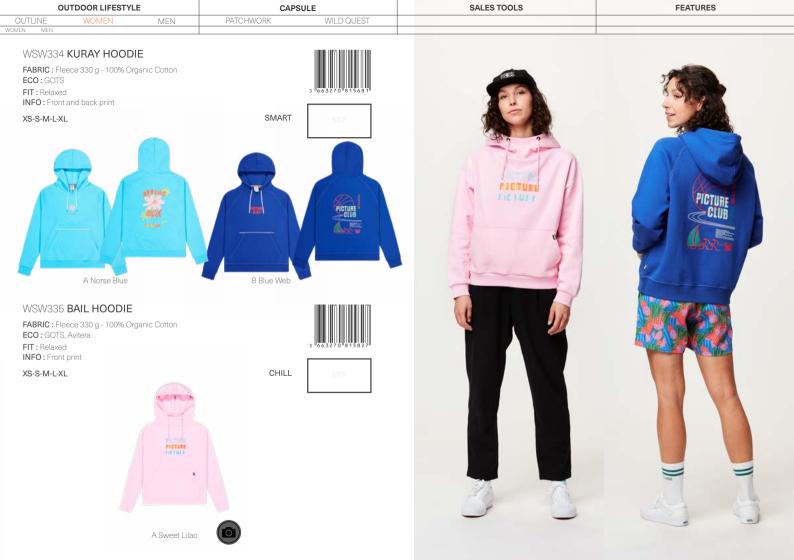

WOMEN MEN  WTS441 KINTHA SHIRT  FABRIC: Linen Slub 124 g - 55% Linen 45% Co ECO: Oeko-Tex® Standard 100  FIT: Regular INFO: Woven label | otton 3 663270 786981     |                      |    |  |
| XS-S-M-L-XL  D Alstro Print                                                                                                             | SMART SRP  E Player Print |                      | Ġ. |  |
| WTS490 SESIA SHIRT  FABRIC: Seersucker 165 g - 100% Cotton ECO: Oeko-Tex® Standard 100  FIT: Regular INFO: Woven label  XS-S-M-L-XL     | 3 663270 794580 SMART SRP |                      |    |  |
| B Golden Poppy                                                                                                                          |                           |                      |    |  |







MEN WSW336 CEDAR HOODIE FABRIC: Fleece 330 g - 100% Organic Cotton ECO: GOTS, Avitera FIT: Relaxed INFO: Front and back print SMART XS-S-M-L-XL A Winter Pear WSW0353 HENIA HOODIE WSW0352 ARCOONA HOODIE FABRIC: Fleece 330 g - 65% Organic Cotton 35% Recycled Polyester FABRIC: Fleece 330 g - 100% Organic Cotton ECO: Ocs ECO: GOTS FIT: Relaxed FIT: Relaxed INFO: Embroidered logo INFO: Embroidered logo XS-S-M-L-XL CHILL XS-S-M-L-XL CHILL A Black B Sea Pine A Black Green B Poinciana

CAPSULE

SALES TOOLS

**FEATURES** 

**OUTDOOR LIFESTYLE** 

OUTDOOR LIFESTYLE CAPSULE SALES TOOLS FEATURES PATCHWORK WILD QUEST WSW339 FIR RUGBY 1/4 ZIP SWEATER FABRIC: Fleece 330 g - 100% Organic Cotton ECO: GOTS FIT: Relaxed INFO: Embroidered logo XS-S-M-L-XL SMART A Player Print



INFO: Embroidered Picture ba