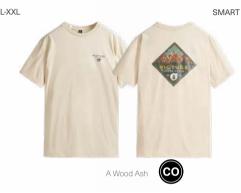

WTS511 A BOBBYLSTEE

TOP ASSORTMENT OUTLINE UNISEX

MVT509 A OXAR2.5LJKT GREENSPRAY

MVT510 A SOZON VEST GREENSPRAY

## WTS511 BOBBY LS TEE

**FABRIC :** Tencel Jersey 120 g - 50% Tencel 50% Organic Cotton

ECO: Ocs, Tencel® FIT: Regular

INFO: Embroidered logo

XS-S-M-L-XL

SRP