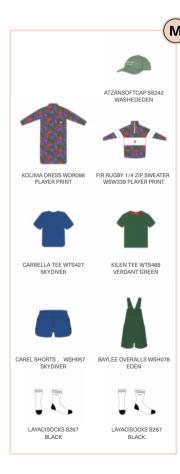

WTS511 A BOBBYLSTEE

TOP ASSORTMENT OUTLINE UNISEX

MVT509 A OXAR2.5LJKT GREENSPRAY

MVT510 A SOZON VEST GREENSPRAY

| OUTDOOR LIFESTYLE CAPSULE                                                                                                |                                   | SALES TOOLS | FEATURES |
|--------------------------------------------------------------------------------------------------------------------------|-----------------------------------|-------------|----------|
| OUTLINE WOMEN MEN                                                                                                        | PATCHWORK WILD QUEST              |             |          |
| WOMEN MEN                                                                                                                |                                   |             |          |
| WTS427 CARRELLA TEE  FABRIC: Terry 280 g - 100% Organic Cotton ECO: GOTS FIT: Regular INFO: Embroidered logo XS-S-M-L-XL | 3   663270   786141   CHILL   SRP |             |          |

## WTS543 KAWEKA TEE

FABRIC: Jersey 160 g - 100% Organic Cotton

SALES TOOLS

ECO: GOTS FIT: Relaxed

INFO: Front and back print

XS-S-M-L-XL

SMART

| OUTLINE<br>OMEN N               | E WOMEN                                     | MEN     | PATCHWORK       | WILD QUEST               |                                                                                                                                         |                                                                                                                                                                                                                                                                                                                                                                                                                                                                                                                                                                                                                                                                                                                                                                                                                                                                                                                                                                                                                                                                                                                                                                                                                                                                                                                                                                                                                                                                                                                                                                                                                                                                                                                                                                                                                                                                                                                                                                                                                                                                                                                                |
|---------------------------------|---------------------------------------------|---------|-----------------|--------------------------|-----------------------------------------------------------------------------------------------------------------------------------------|--------------------------------------------------------------------------------------------------------------------------------------------------------------------------------------------------------------------------------------------------------------------------------------------------------------------------------------------------------------------------------------------------------------------------------------------------------------------------------------------------------------------------------------------------------------------------------------------------------------------------------------------------------------------------------------------------------------------------------------------------------------------------------------------------------------------------------------------------------------------------------------------------------------------------------------------------------------------------------------------------------------------------------------------------------------------------------------------------------------------------------------------------------------------------------------------------------------------------------------------------------------------------------------------------------------------------------------------------------------------------------------------------------------------------------------------------------------------------------------------------------------------------------------------------------------------------------------------------------------------------------------------------------------------------------------------------------------------------------------------------------------------------------------------------------------------------------------------------------------------------------------------------------------------------------------------------------------------------------------------------------------------------------------------------------------------------------------------------------------------------------|
| FABRI<br>ECO:<br>FIT:R<br>INFO: |                                             |         | CHILL           | 3 "663270"786288"<br>SRP | WTS542 PINE TANK  FABRIC: Heavy Jersey 240 g - 100% Organic Cotton ECO: GOTS, Avitera FIT: Regular INFO: Embroidery - Print XS-S-M-L-XL | 3 "663270" 8181 SMART SRP                                                                                                                                                                                                                                                                                                                                                                                                                                                                                                                                                                                                                                                                                                                                                                                                                                                                                                                                                                                                                                                                                                                                                                                                                                                                                                                                                                                                                                                                                                                                                                                                                                                                                                                                                                                                                                                                                                                                                                                                                                                                                                      |
|                                 | PUP                                         |         | GTE .           |                          |                                                                                                                                         | PART OF THE PART O |
|                                 | A White                                     |         | B Verdant Green |                          | A Winter Pear                                                                                                                           | No                                                                                                                                                                                                                                                                                                                                                                                                                                                                                                                                                                                                                                                                                                                                                                                                                                                                                                                                                                                                                                                                                                                                                                                                                                                                                                                                                                                                                                                                                                                                                                                                                                                                                                                                                                                                                                                                                                                                                                                                                                                                                                                             |
| FABRI<br>ECO:<br>FIT:S<br>INFO  | Slim<br>: Embroidered logo<br><b>M-L-XL</b> |         | CHILL           | 3 "063270" 817047"  SRP  |                                                                                                                                         |                                                                                                                                                                                                                                                                                                                                                                                                                                                                                                                                                                                                                                                                                                                                                                                                                                                                                                                                                                                                                                                                                                                                                                                                                                                                                                                                                                                                                                                                                                                                                                                                                                                                                                                                                                                                                                                                                                                                                                                                                                                                                                                                |
| 6                               | A Dark Blue                                 | B Sea P | ine C Woodr     | ose                      |                                                                                                                                         |                                                                                                                                                                                                                                                                                                                                                                                                                                                                                                                                                                                                                                                                                                                                                                                                                                                                                                                                                                                                                                                                                                                                                                                                                                                                                                                                                                                                                                                                                                                                                                                                                                                                                                                                                                                                                                                                                                                                                                                                                                                                                                                                |

SALES TOOLS

CAPSULE

**FEATURES** 

OUTDOOR LIFESTYLE

| OUTDOOR LIFESTYLE                                                                                                        | CAPSULE                      | SALES TOOLS       | FEATURES |
|--------------------------------------------------------------------------------------------------------------------------|------------------------------|-------------------|----------|
| OUTLINE WOMEN MEN                                                                                                        | PATCHWORK WILD QUEST         |                   |          |
| WDR091 LEONY DRESS  FABRIC: Fleece 330 g - 100% Organic Cotton ECO: GOTS FIT: Regular INFO: Embroidered logo XS-S-M-L-XL | 3 663270 792906<br>CHILL SRP |                   |          |
| 23.5 - PEZ                                                                                                               | THE SAME                     | ang and the State |          |
| C Norse Blue                                                                                                             | D Verdant Green              |                   |          |

### WJJ091 BIBEE OVERALLS

SALES TOOLS

FABRIC: Twill Solid 245 g - 100% Organic Cotton

ECO: GOTS FIT: Regular

INFO: Woven label - Embroidery

XS-S-M-L-XL

SMART

E Eden

### WSH078 BAYLEE OVERALLS

FABRIC: Twill Solid 245 g - 100% Organic Cotton

ECO: GOTS

FIT: Regular INFO: Embroidered logo

XS-S-M-L-XL

SMART

WILD QUEST MEN WSH090 OAK ROMPER WSH058 ALINNA ROMPER