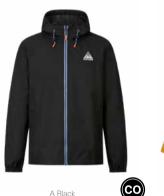

OUTDIONE LIFESTYLE

WOMEN MEN MEN PATCHWORK WILD QUEST

WVT253 JEENE JKT

FABRIC: Oxford 118 g - 48% Circular Polyester 52% Recycled Polyester ECO: Global Recycled Standard, Oeko-Tex® Standard 100

FIT: Regular INFO: Printed logo - Lifetime Repair Warranty

XS-S-M-LXL

SMART

SRP

 $\label{eq:membrane} \textbf{MEMBRANE \& DWR:} \ Dryplay \ 10 \text{K}/10 \text{K membrane - Teflon Ecoelite}^{\text{TM}} \ PFC \ free - Durable \ water \ repellent \ treatment$ 

FEATURES: Fully-taped seams - Opening with snaps - Elastic cuffs - Side pockets - Printed rubber logo - 519,1g