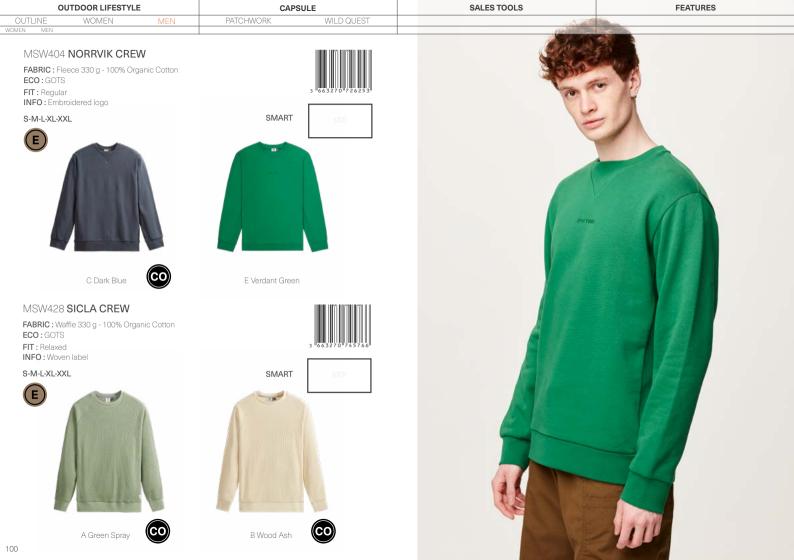

WILD QUEST MEN WSW311 TILOMA CREW WSW338 SUMAC CREW

FABRIC: Terry 280 g - 100% Organic Cotton ECO: GOTS

**OUTDOOR LIFESTYLE** 

FIT: Relaxed

INFO: Embroidered logo

XS-S-M-L-XL

CHILL

CAPSULE

FABRIC: Waffle 330 g - 100% Organic Cotton ECO: GOTS

SALES TOOLS

FIT: Relaxed

INFO: Embroidered logo

XS-S-M-L-XL

SMART

| OUTDOOR LIFESTYLE                                                                                                               | CAPSULE       |            | SALES TOOLS | FEATURES |
|---------------------------------------------------------------------------------------------------------------------------------|---------------|------------|-------------|----------|
| OUTLINE WOMEN MEN                                                                                                               | PATCHWORK     | WILD QUEST |             |          |
| WTS434 AULDEN TEE FABRIC: Jersey 160 g - 100% Organic Cotton ECO: GOTS FIT: Regular INFO: Embroidered Picture badge XS-S-M-L-XL | 3<br>SMART    | SRP        |             |          |
| D Water Stripes Print                                                                                                           | E Bloom Print |            |             |          |