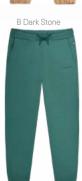

# WJS012 CHIMANY PANTS

INFO: Embroidered logo

XS-S-M-L-XL

CHILL

D Dark Stone

| OUTDOOR LIFESTYLE CAPSULE OUTLINE WOMEN MEN PATCHWORK WILD QUEST |           | FEATURES  |
|------------------------------------------------------------------|-----------|-----------|
| PATCHWORK WILD QUEST                                             |           | FICTURE   |
| otton 2% Spandex                                                 |           | 1         |
| SMART SRP                                                        |           | 8         |
| en Spray CO C Black                                              |           |           |
|                                                                  | SMART SRP | SMART SRP |