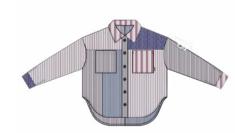

|                  |     |           |            |                                                                           |           |
| MTS1088      | AWILAN SHIR      | Τ   |           |            | MTS1105 GIBAO TEE                                                         | 1000 1000 |
| FABRIC : Pla | in - 100% Cotton |     |           |            | FABRIC: Leftovers jersey 160 g - 92% Organic Cotton 8% Recycled Polyester |           |

CAPSULE

### FABRIC: Plain - 100% Cotton

**OUTDOOR LIFESTYLE** 

ECO: Made with leftover fabrics FIT: Relaxed - Unisex

INFO: Printed Patchwork label

XS-S-M-L-XL-XXL



C Patchwork C

### WTS515 STORR SHIRT

FABRIC: Plain - 100% Cotton ECO: Made with leftover fabrics FIT: Relaxed - Unisex INFO: Printed Patchwork label

XS-S-M-L-XL-XXL



B Patchwork B

SALES TOOLS

ECO: Made with leftover fabrics

FIT: Relaxed - Unisex

INFO: Printed Patchwork label

XS-S-M-L-XL-XXL



**FEATURES** 













| OUTDOOR LIFESTYLE             |                                                                   |     | CAPSULE