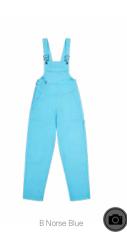

**OUTDOOR LIFESTYLE** CAPSULE SALES TOOLS FEATURES WILD QUEST MEN WJS021 COTAGO DRILL PANTS FABRIC: Cotton Drill 390 g - 100% Organic Cotton ECO: GOTS FIT: Regular INFO: Embroidered logo SMART XS-S-M-L-XL B Norse Blue C Wood Ash WJS024 CATALPA PANTS FABRIC: Heavy Canvas 283 g - 100% Organic Cotton ECO: GOTS FIT: Regular INFO: Woven label - Embroidery XS-S-M-L-XL SMART Charles to the State of the Sta A Roc Blue