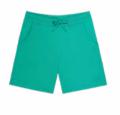

| B Bla | ack <b>CO</b>          | C Wood Ash     |  |
|            |                                | T     |                        |                |  |



FABRIC: Corduroy 288 g - 88% Recycled Polyester 9% Nylon 3% Spandex

ECO: Global Recycled Standard, Bluesign®

SALES TOOLS

FIT: Regular

INFO: Embroidered logo

S-M-L-XL-XXL



**FEATURES** 





B Woodrose









MSH086 AUGUSTO SHORTS MSH071 BASEMENT SHORTS

**OUTDOOR LIFESTYLE** 

FABRIC: Fleece 330 g - A: 75% Organic Cotton 25% Recycled Polyester - B: 100% Organic Cotton

ECO: A: Ocs - B: GOTS

FIT: Regular INFO: Embroidered Picture badge

S-M-L-XL-XXL



CAPSULE

SALES TOOLS

FABRIC: Fleece 330 g - 100% Organic Cotton ECO: GOTS

FIT: Regular

INFO: Flock printed logo

S-M-L-XL-XXL





CHILL

**FEATURES** 











C Spectra Green











D Blue Web



| OUTLINE   | WOIVIEN | MEN | PAICHWORK | WILD QUEST |  |
|-----------|---------|-----|-----------|------------|--|
| WOMEN MEN |         |     |           |            |  |
|           |         |     |           |            |  |
|           |         |     |           |            |  |
|           |         |     |           |            |  |

SALES TOOLS

CAPSULE

**OUTDOOR LIFESTYLE** 

**FEATURES** 



|           |       |     | 5 5522    |            | <br> |
|-----------|-------|-----|-----------|------------|------|
| OUTLINE   | WOMEN | MEN | PATCHWORK | WILD QUEST |      |
| WOMEN MEN |       |     |           |            |      |

### MVT511 GIBAO JKT

FABRIC: Leftovers Dobby 195 g - 64% Recycled Polyester 36% Polyester ECO: Global R