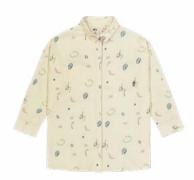

## WTS442 EYAUTA SHIRT

SALES TOOLS

FABRIC: Linen Slub 124 g - 55% Linen 45% Cotton ECO: Oeko-Tex® Standard 100

FIT : Regular INFO : Woven label

XS-S-M-L-XL

SMART

| OUTDOOR LIFESTYLE CAPSULE                                                                                                               |                           | SALES TOOLS FEATURES |    |  |
|-----------------------------------------------------------------------------------------------------------------------------------------|---------------------------|----------------------|----|--|
| OUTLINE WOMEN MEN                                                                                                                       | PATCHWORK WILD QUEST      |                      |    |  |
| WOMEN MEN  WTS441 KINTHA SHIRT  FABRIC: Linen Slub 124 g - 55% Linen 45% Co ECO: Oeko-Tex® Standard 100  FIT: Regular INFO: Woven label | otton 3 663270 786981     |                      |    |  |
| XS-S-M-L-XL  D Alstro Print                                                                                                             | SMART SRP  E Player Print |                      | Ġ. |  |
| WTS490 SESIA SHIRT  FABRIC: Seersucker 165 g - 100% Cotton ECO: Oeko-Tex® Standard 100  FIT: Regular INFO: Woven label  XS-S-M-L-XL     | 3 663270 794580 SMART SRP |                      |    |  |
| B Golden Poppy                                                                                                                          |                           |                      |    |  |