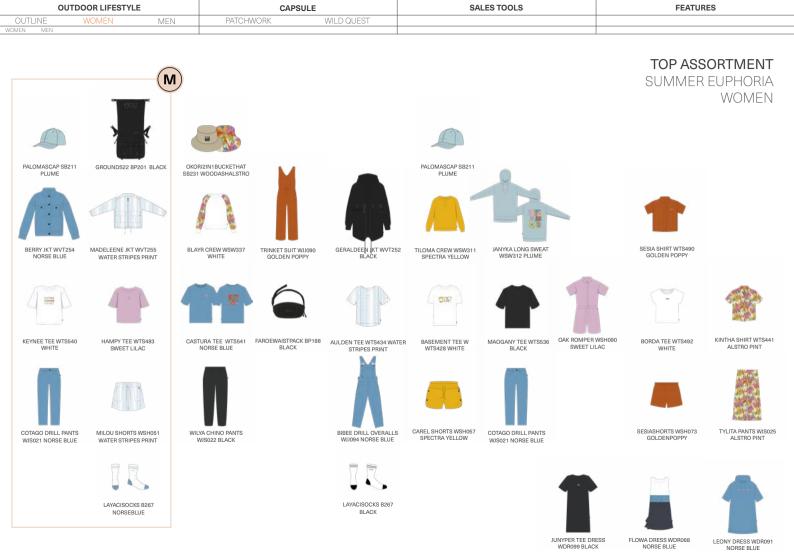

pockets

LINING: Grid Bakeing 100% Polyester

FEATURES: 4-way stretch construction - Dry Now wicking technology - Belt with woven label - Side

| OUTDOOK LIFEST TEE                                                      | CAPSUL                                                | .⊑                                  | SALES TOOLS                                                          |                                   | FE                                | ATORES                                 |
|-------------------------------------------------------------------------|-------------------------------------------------------|-------------------------------------|----------------------------------------------------------------------|-----------------------------------|-----------------------------------|----------------------------------------|
| OUTLINE WOMEN MEN                                                       | PATCHWORK                                             | WILD QUEST                          |                                                                      |                                   |                                   |                                        |
| OUTLINE WOMEN MEN                                                       | <u> </u>                                              | WILD QUEST                          |                                                                      |                                   |                                   | ASSORTMENT<br>LIGHT BLOOM<br>WOMEN     |
| GERALDEEN JKT WVT252 WOODROSE  EYAUTA SHIRT WT3442 BLOOM PRINT ROC BLUE | HAGAYCAP SB243 BLACKWASHED  MELRA JKT WVT298 SEA PINE | MARPLE KIMONO JKT F/                | AROEWAISTPACK BP188<br>BLOOM                                         | PALOMAS CAP SB211 DARK BLUE       | TAMPUZOBACKPACK BP194 BLOOM       |                                        |
|                                                                         | TRISSE CREW WSW273 LONI TANK WTS437 WHITE             | AULDEN TEE WTS434<br>BLOOM PRINT    | NERIS CROP HOODIE<br>WSW269 BLOOM PRINT                              | CATALYA SHIRT WTS491<br>SEA PINE  | ARCOONA HOODIE WSW325<br>SEA PINE | SESIA CORD SHIRT WTS535<br>WINTER PEAR |
| CATALPA PANTS WIS024 COTAGO DRILL PANTS ROC BLUE WIS021 WOOD ASH        | CHIMANY PANTS WIS012 WOODROSE                         | KINTHA SHORTS WSH074<br>BLOOM PRINT | MAOKE SUIT WJJ095<br>SEA PINE<br>BASEMENT REV TEE WTS539<br>WOODROSE | CC BASSWOOD TEE WTS537<br>NATURAL | MAOGANY TEE WTS536<br>WINTER PEAR | BASEMENT REV TEE WTS539<br>SEA PINE    |
| LAYACISOCKS B267<br>BLACK                                               |                                                       | LAYACISOCKS B267<br>BLACK           | HAMPY PANTS WISO13<br>WOODROSE                                       | MILOU SHORTS WSH051<br>SEA PINE   | CHIMANY PANTS WISO12<br>DARK BLUE | SESIA CRD SHORTS WSH091<br>WINTER PEAR |