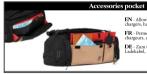

| WOMEN | MEN | PATCHWORK | WILD QUEST |             |          |
| WOMEN MEN         |       |     |           |            |             |          |
|                   |       |     |           |            |             |          |

### PLV LIFECYCLE BAG

FABRIC: Semi rigid cardboard INFO: How to upcycle your bag



### PLV DUFFEL BAG

FABRIC: Cardboard

INFO: 47 x 25 cm - 18.5x9.8inches - 61x20 cm (x2) - 24x7.8inches



**FEATURES** 









FR -Volume de 551., pour emmener toutes les affaires nécessaire pour un voyage de 3 à 5 jours. DE - 55 l Volumen. Fasst die Ausrüstung für 3 bis 5 Tage.



FR -Poche aux coutures étanches pour ranger chaussures, combinaison de surf ou affaires mouillée DE - Separates Fach mit getapten Nähten für Schuhe, Wetsuit oder nasse/schmutzige Kleidung



EN - Allow to stock and organise all your accessories : chargers, hard drive, gopro, map, bottle... FR - Permet de ranger et d'organiser ses accessoires : chargeurs, disque dur, gopro, carte, gourde... DE - Zum übersichtlichen Verstauen Ihres Zubehörs: Ladekabel, Festplatte, Gopro, Karte, Flasche ...

**O**PRE





| OUTDOOR LIFESTYLE |       |     | CAPS      | SULE       | SALES TOOLS | FEATURES |
|-------------------|-------|-----|-----------|------------|-------------|----------|
| OUTLINE           | WOMEN | MEN | PATCHWORK | WILD QUEST |             |          |
| DMEN MEN          |       |     |           |            |             |          |

# PLV PATCH DISPLAY

FABRIC: Chêne 9 mm + tige aluminium + Vis inox INFO: 31 x 26 x 9,5 cm - implant: 182,00 € HT





#### FEATURES:

1