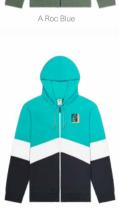

**OUTDOOR LIFESTYLE** CAPSULE SALES TOOLS FEATURES WILD QUEST MEN WJS021 COTAGO DRILL PANTS FABRIC: Cotton Drill 390 g - 100% Organic Cotton ECO: GOTS FIT: Regular INFO: Embroidered logo SMART XS-S-M-L-XL B Norse Blue C Wood Ash WJS024 CATALPA PANTS FABRIC: Heavy Canvas 283 g - 100% Organic Cotton ECO: GOTS FIT: Regular INFO: Woven label - Embroidery XS-S-M-L-XL SMART Charles to the State of the Sta A Roc Blue