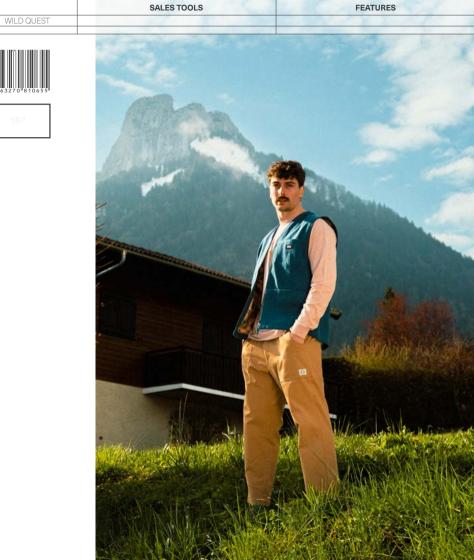

MEN

CAPSULE WILD QUEST

FABRIC: Poly Oxford 197 g - 52% Recycled Polyester 48% Polyester ECO: Global Recycled Standard, Oeko-Tex® Standard 100

WVT298 MELRA JKT

FIT: Regular

INFO: Printed rubber logo - Lifetime Repair Warranty