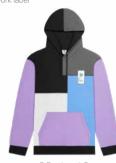

|     |           |            |      |

### MVT511 GIBAO JKT

FABRIC: Leftovers Dobby 195 g - 64% Recycled Polyester 36% Polyester ECO: Global Recycled Standard, Oeko-Tex® Standard 100

OUTDOOR LIFESTYLE

FIT: Regular - Unisex

INFO: Print - Lifetime Repair Warranty - Printed Patchwork label

XS-S-M-L-XL-XXL



CAPSULE



INSULATION: Recycled Thermal STD, 60gr/m2 body, 60gr/m2 sleeve, 40gr/m2 hood FEATURES: Critically-taped seams - Snap front closure - Elastic cuffs - Two side pockets - Back print -Inside print mesh - Front chest printed logo - 467,6g

### MSW425 GIBAO HOODIE

SALES TOOLS

FABRIC: Leftover fleece 330-340 g - 80% Organic Cotton 13% Polyester 7% Cotton

ECO: Made with leftover fabrics

FIT: Relaxed - Unisex INFO: Printed Patchwork label

XS-S-M-L-XL-XXL



**FFATURES** 





B Patchwork B

### MSW441 PAYAMA HOODIE

FABRIC: Leftovers fleece 330-340 g - 80% Organic Cotton 13% Polyester 7% Cotton

A Patchwork A

ECO: Made with leftover fabrics FIT: Relaxed - Unisex

INFO: Printed Patchwork label

XS-S-M-L-XL-XXL





| UTLINE       | WOMEN            | MEN | PATCHWORK | WILD QUEST |                                                                           |           |
|--------------|------------------|-----|-----------|------------|---------------------------------------------------------------------------|-----------|
| N MEN        |                  |     |           |            |                                                                           |           |
|              |                  |     |           |            |