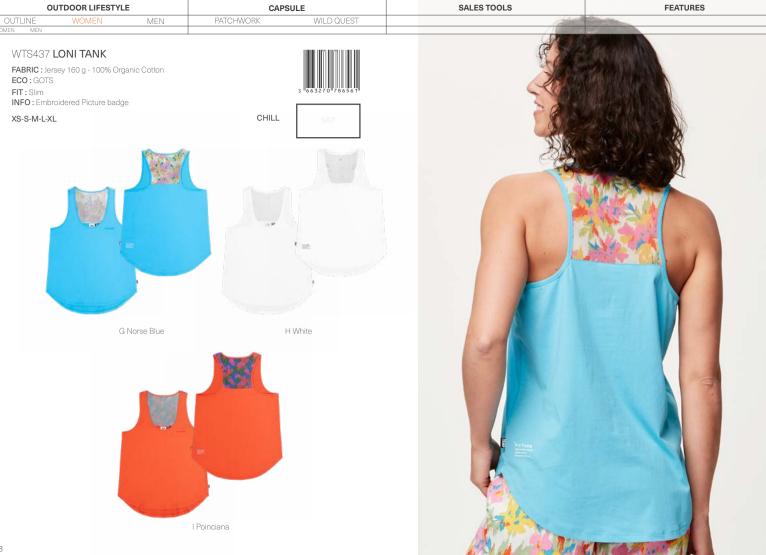

INFO: Embroidered Picture badge

XS-S-M-L-XL

CHILL

| OUTDOOR LIFESTYLE                                                                                                       | CAPSULE                            | SALES TOOLS | FEATURES |
|-------------------------------------------------------------------------------------------------------------------------|------------------------------------|-------------|----------|
| OUTLINE WOMEN MEN                                                                                                       | PATCHWORK WILD QUEST               |             |          |
| WSW337 BLAYR CREW  FABRIC: Fleece 330 g - 100% Organic Cotton ECO: GOTS FIT: Regular INFO: Embroidered logo XS-S-M-L-XL | 3   663270   815964<br>SMART   SRP |             |          |
| A White                                                                                                                 | B Sea Pine                         |             |          |
| Awille                                                                                                                  | D Sea Fille                        |             |          |