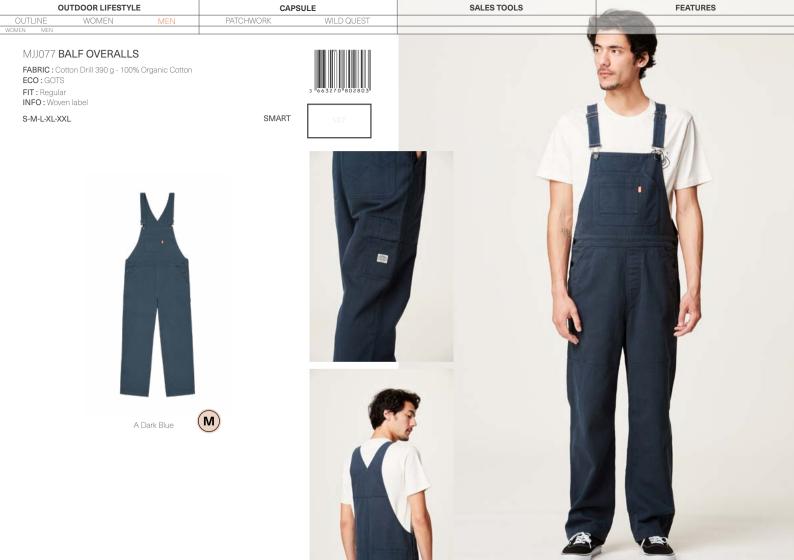

### WJJ094 BIBEE DRILL OVERALLS

**OUTDOOR LIFESTYLE** 

FABRIC : Cotton Drill 390 g - 100% Organic Cotton (Confirmation À La Prod) ECO: GOTS

FIT: Regular

INFO: Woven label - Embroidery

XS-S-M-L-XL

CAPSULE