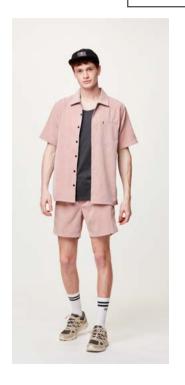

| OUTDOOR LIFESTYLE                                                                                                                                               | CAPSULE                                     | SALES TOOLS                                                                                                                             | FEATURES                                                 |
|-----------------------------------------------------------------------------------------------------------------------------------------------------------------|---------------------------------------------|-----------------------------------------------------------------------------------------------------------------------------------------|----------------------------------------------------------|
| OUTLINE WOMEN MEN                                                                                                                                               | PATCHWORK WILD QUEST                        |                                                                                                                                         |                                                          |
| WOMEN MEN  WSH074 KINTHA SHORTS  FABRIC: Linen Slub 124 g - 55% Linen 45% Cotton ECO: Oeko-Tex® Standard 100  FIT: Regular INFO: Embroidered logo  XS-S-M-L-XL  | 3 "663270"793675"  SMART SRP                | WSH073 SESIA SHORTS  FABRIC: Seersucker 165 g - 100% Cotton ECO: Oeko-Tex® Standard 100 FIT: Regular INFO: Embroidered logo XS-S-M-L-XL | \$ \$ \$ \$ \$ \$ \$ \$ \$ \$ \$ \$ \$ \$ \$ \$ \$ \$ \$ |
| B Bloom Pri                                                                                                                                                     | ant.                                        |                                                                                                                                         |                                                          |
| WSH091 SESIA CORD SHORTS  FABRIC: Linen Slub 124 g - 55% Linen 45% Cotton ECO: Oeko-Tex® Standard 100  FIT: Regular INFO: Woven label - Embroidery  XS-S-M-L-XL | 3   6 0 5 2 7 0   8 1 5 4 7 6   SMART   SRP | B Golden Poppy                                                                                                                          |                                                          |