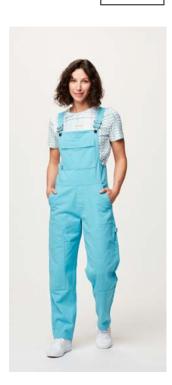

**OUTDOOR LIFESTYLE** CAPSULE SALES TOOLS FEATURES WILD QUEST MEN WJS021 COTAGO DRILL PANTS FABRIC: Cotton Drill 390 g - 100% Organic Cotton ECO: GOTS FIT: Regular INFO: Embroidered logo SMART XS-S-M-L-XL B Norse Blue C Wood Ash WJS024 CATALPA PANTS FABRIC: Heavy Canvas 283 g - 100% Organic Cotton ECO: GOTS FIT: Regular INFO: Woven label - Embroidery XS-S-M-L-XL SMART Charles to the State of the Sta A Roc Blue