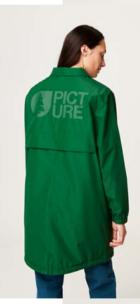

|  |
|           |                  |     |           |            | The state of the s | Property of the second |  |





OUTDIONE LIFESTYLE

WOMEN MEN MEN PATCHWORK WILD QUEST

WVT253 JEENE JKT

FABRIC: Oxford 118 g - 48% Circular Polyester 52% Recycled Polyester ECO: Global Recycled Standard, Oeko-Tex® Standard 100

FIT: Regular INFO: Printed logo - Lifetime Repair Warranty

XS-S-M-LXL

SMART

SRP







 $\label{eq:membrane} \textbf{MEMBRANE \& DWR:} \ Dryplay \ 10 \text{K}/10 \text{K membrane - Teflon Ecoelite}^{\text{TM}} \ PFC \ free - Durable \ water \ repellent \ treatment$ 

FEATURES: Fully-taped seams - Opening with snaps - Elastic cuffs - Side pockets - Printed rubber logo - 519,1g

| OUTDOOR LIFESTYLE | CAPSULE              | SALES TOOLS | FEATURES |  |
|-------------------|----------------------|-------------|----------|--|
| OUTLINE WOMEN MEN | PATCHWORK WILD QUEST |             |          |  |
|                   | PATCHWORK WILD QUEST | SALES TOOLS | FEATURES |  |
| A Black           | D Woodrose M         |             |          |  |

MEMBRANE & DWR: Dryplay 10K/10K membrane - Teflon Ecoelite™ PFC free - Durable water repellent

treatment LINING: Mesh Lining

FEATURES: