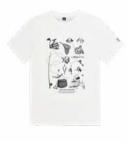

|



MTS1159 D&S ROD TEE MTS1110 D&S EOLIX TEE FABRIC: Jersey 160 g - 100% Organic Cotton

# FABRIC: Jersey 160 g - 100% Organic Cotton

ECO: GOTS

**OUTDOOR LIFESTYLE** 

FIT: Regular INFO: Front print S-M-L-XL-XXL



CHILL

CAPSULE

INFO: Print XS-S-M-L-XL-XXL

ECO: Gots

FIT: REGULAR

SALES TOOLS



CHILL

**FEATURES** 





A Natural White





### MTS1160 D&S GEAR TEE

FABRIC: Jersey 160 g - 100% Organic Cotton

ECO: GOTS FIT: Regular INFO: Front print





CHILL







| OUTDOOR LIFESTYLE                                                                                                          | CAPSULE                   | SALES TOOLS | FEATURES |  |
|----------------------------------------------------------------------------------------------------------------------------|---------------------------|-------------|----------|--|
| OUTLINE WOMEN MEN                                                                                                          | PATCHWORK WILD QUEST      |             |          |  |
| MJS061 SKALAR PANTS  FABRIC: Cotton Drill 390 g - 100% Organic Cotton ECO: GOTS  FIT: Tapered - 7