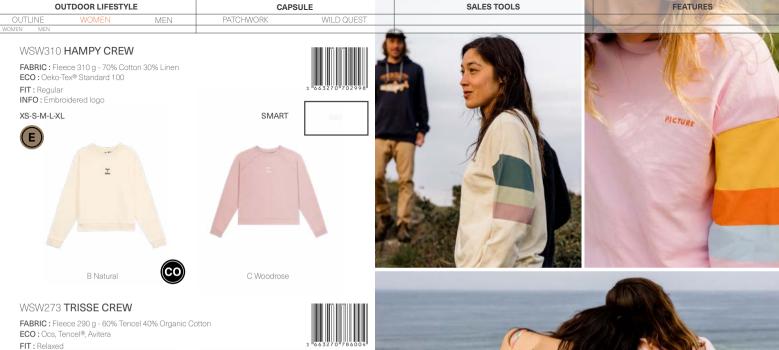

|    |  |







MEN WSW336 CEDAR HOODIE FABRIC: Fleece 330 g - 100% Organic Cotton ECO: GOTS, Avitera FIT: Relaxed INFO: Front and back print SMART XS-S-M-L-XL A Winter Pear WSW0353 HENIA HOODIE WSW0352 ARCOONA HOODIE FABRIC: Fleece 330 g - 65% Organic Cotton 35% Recycled Polyester FABRIC: Fleece 330 g - 100% Organic Cotton ECO: Ocs ECO: GOTS FIT: Relaxed FIT: Relaxed INFO: Embroidered logo INFO: Embroidered logo XS-S-M-L-XL CHILL XS-S-M-L-XL CHILL A Black B Sea Pine A Black Green B Poinciana

CAPSULE

SALES TOOLS

**FEATURES** 

**OUTDOOR LIFESTYLE** 

OUTDOOR LIFESTYLE CAPSULE SALES TOOLS FEATURES PATCHWORK WILD QUEST WSW339 FIR RUGBY 1/4 ZIP SWEATER FABRIC: Fleece 330 g - 100% Organic Cotton ECO: GOTS FIT: Relaxed INFO: Embroidered logo XS-S-M-L-XL SMART A Player Print



INFO: Embroidered Picture badge

XS-S-M-L-XL





CHILL











| OUTDOOR LIFESTYLE                                                                                                       | CAPSULE                            | SALES TOOLS | FEATURES |
|-------------------------------------------------------------------------------------------------------------------------|------------------------------------|-------------|----------|
| OUTLINE WOMEN MEN                                                                                                       | PATCHWORK WILD QUEST               |             |          |
| WSW337 BLAYR CREW  FABRIC: Fleece 330 g - 100% Organic Cotton ECO: GOTS FIT: Regular INFO: Embroidered logo XS-S-M-L-XL | 3   663270   815964<br>SMART   SRP |