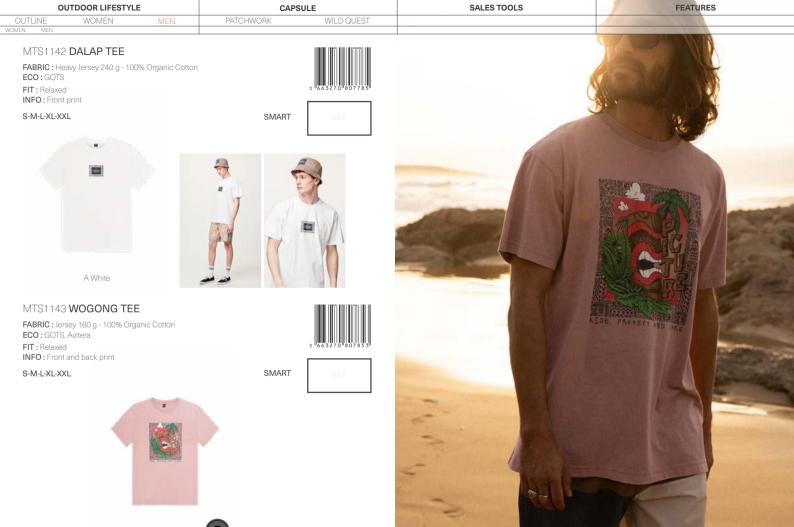

FABRIC: Jersey 160 g - 100% Organic Cotton

ECO: GOTS FIT: Relaxed

INFO: Embroidered Picture badge

**FEATURES** 

SALES TOOLS

**OUTDOOR LIFESTYLE** CAPSULE **FEATURES** WILD QUEST MEN

# WTS541 **CASTURA TEE**

FABRIC: Jersey 160 g - 100% Organic Cotton ECO: GOTS

FIT: Relaxed

INFO: Front and back print

XS-S-M-L-XL

SMART