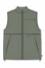

MVT509 OXAR 2.5L JKT FABRIC: Hard shell 2,5 layers 169 g - 54% Recycled Polyester Garment 46% Recycled Polyester ECO: Global Recycled Standard, Oeko-Tex® Standard 100 FIT: Regular Unisex INFO: Printed rubber logo - Reflective details - Lifetime Repair Warranty XS-S-M-L-XL-XXL SHELL 2.5 L DRYPL±Y 10K/10K A Green Spray MEMBRANE & DWR: Dryplay 10K/10K membrane - Teflon Ecoelite™ PFC free - Durable water repellent treatment FEATURES: Fully-taped seams - Ergonomic construction at elbow and back hem - Adjustable ergonomic helmet-compatible hood - Brim hood - YKK® front zip - Side pockets with zip - Reflective details - 347,4g