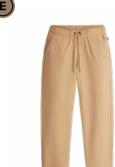

**OUTDOOR LIFESTYLE** CAPSULE SALES TOOLS FEATURES WILD QUEST MEN WJS021 COTAGO DRILL PANTS FABRIC: Cotton Drill 390 g - 100% Organic Cotton ECO: GOTS FIT: Regular INFO: Embroidered logo SMART XS-S-M-L-XL B Norse Blue C Wood Ash WJS024 CATALPA PANTS FABRIC: Heavy Canvas 283 g - 100% Organic Cotton ECO: GOTS FIT: Regular INFO: Woven label - Embroidery XS-S-M-L-XL SMART Charles to the State of the Sta A Roc Blue