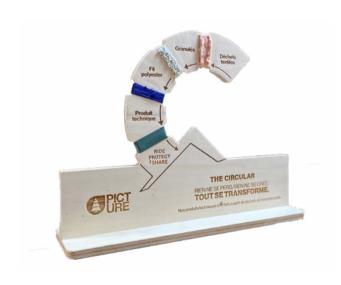

|

# PLV SMALL POLE

OUTDOOR LIFESTYLE

FABRIC : Metal pole INFO:



CAPSULE

# PLV SMALL WINFLAG

**SALES TOOLS** 

FABRIC : Fabric INFO:



**FEATURES** 







A Aluminium



to order separately

| OUTDOOR LIFESTYLE |       |     | CAPS      | ULE        | SALES TOOLS | FEATURES |
|-------------------|-------|-----|-----------|------------|-------------|----------|
| OUTLINE           | WOMEN | MEN | PATCHWORK | WILD QUEST |             |          |
| VOMEN MEN         |       |     |           |            |             |          |

#### PLV HANGTAG THE CIRCULAR

FABRIC: Semi rigid cardboard

INFO: The Circular\_process - 115mm x 300mm - 5,9x11.8 inches



#### PLV THECIRCULAR\_JOURNEY

FABRIC: Wood + materials

INFO: The Circular\_process - 30X40cm / 11,81x15,75 inches



SRP











| OUTDOOR LIFESTYLE |       |     | CAPS      | BULE       | SALES TOOLS | FEATURES |
|-------------------|-------|-----|-----------|------------|-------------|----------|
| OUTLINE           | WOMEN | MEN | PATCHWORK | WILD QUEST |             |          |
| OMEN MEN          |       |     |           |            |             |          |

### **OUTLINE PLEXI**

FABRIC: Plexiglass and drawstring

INFO: Presenting the outline range, to hang on a rack



SRF



Performance-driven urban apparel inspired by our expertise in sustainability and outdoor sports.

After putting our technologies to the test in the toughest conditions in the mountains, we now offer you the same level of protection and comfort to navigate the always challenging and unpredictable urban environment. Outline, a te