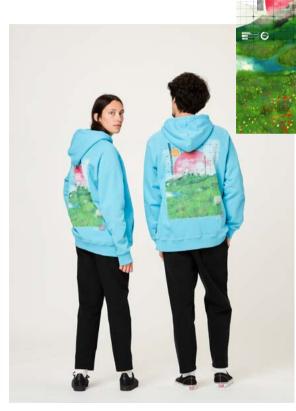

MEN WSW336 CEDAR HOODIE FABRIC: Fleece 330 g - 100% Organic Cotton ECO: GOTS, Avitera FIT: Relaxed INFO: Front and back print SMART XS-S-M-L-XL A Winter Pear WSW0353 HENIA HOODIE WSW0352 ARCOONA HOODIE FABRIC: Fleece 330 g - 65% Organic Cotton 35% Recycled Polyester FABRIC: Fleece 330 g - 100% Organic Cotton ECO: Ocs ECO: GOTS FIT: Relaxed FIT: Relaxed INFO: Embroidered logo INFO: Embroidered logo XS-S-M-L-XL CHILL XS-S-M-L-XL CHILL A Black B Sea Pine A Black Green B Poinciana