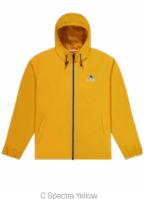

OUTDIONE LIFESTYLE

WOMEN MEN MEN PATCHWORK WILD QUEST

WVT253 JEENE JKT

FABRIC: Oxford 118 g - 48% Circular Polyester 52% Recycled Polyester ECO: Global Recycled Standard, Oeko-Tex® Standard 100

FIT: Regular INFO: Printed logo - Lifetime Repair Warranty

XS-S-M-LXL

SMART

SRP

 $\label{eq:membrane} \textbf{MEMBRANE \& DWR:} \ Dryplay \ 10 \text{K}/10 \text{K membrane - Teflon Ecoelite}^{\text{TM}} \ PFC \ free - Durable \ water \ repellent \ treatment$ 

FEATURES: Fully-taped seams - Opening with snaps - Elastic cuffs - Side pockets - Printed rubber logo - 519,1g