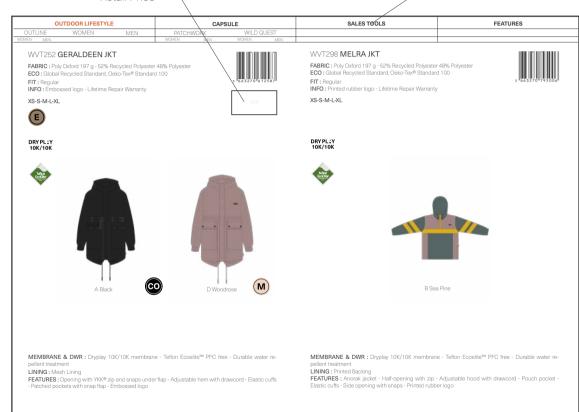

INFO: Printed rubber logo - Reflective details - Lifetime Repair Warranty

ECO: Global Recycled Standard, Oeko-Tex® Standard 100

CAPSULE

PATCHWORK

SRP

# WVT333 BALMA JKT

SALES TOOLS

**FABRIC :** Softshell 3 layers ripstop with bonded fleece 300 g - 47% Recycled Polyester 53% Polyester

ECO: Global Recycled Standard, Oeko-Tex® Standard 100

 ${\bf FIT}: {\sf REGULAR}$ 

INFO: Printed rubber logo - Reflective details - Lifetime Repair Warranty

XS-S-M-L-XL

**FEATURES** 

MEMBRANE & DWR: Dryplay 10K/10K membrane - Teflon Ecoelite™ PFC free durable water repellent treatment

LINING: Grid brushed backing

MEN

CAPSULE WILD QUEST

FABRIC: Poly Oxford 197 g - 52% Recycled Polyester 48% Polyester ECO: Global Recycled Standard, Oeko-Tex® Standard 100

WVT298 MELRA JKT

FIT: Regular

INFO: Printed rubber logo - Lifetime Repair Warranty

**OUTDOOR LIFESTYLE** 

XS-S-M-L-XL

SMART

B Sea Pine

MEMBRANE & DWR: Dryplay 10K/10K membrane - Teflon Ecoelite™ PFC free - Durable water repellent

treatment

LINING: Printed Backing

**FEATURES :** Anorak jacket - Half-opening with zip - Adjustable hood with drawcord - Pouch pocket - Elastic cuffs - Side opening with snaps - Printed rubber logo - 534,2g