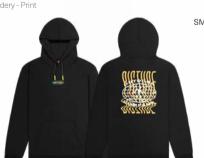

## WTS543 KAWEKA TEE

FABRIC: Jersey 160 g - 100% Organic Cotton

SALES TOOLS

ECO: GOTS FIT: Relaxed

INFO: Front and back print

XS-S-M-L-XL

SMART

| OUTLINE<br>OMEN N               | E WOMEN                                     | MEN     | PATCHWORK       | WILD QUEST               |                                                                                                                                         |                                                                                                                                                                                                                                                                                                                                                                                                                                                                                                                                                                                                                                                                                                                                                                                                                                                                                                                                                                                                                                                                                                                                                                                                                                                                                                                                                                                                                                                                                                                                                                                                                                                                                                                                                                                                                                                                                                                                                                                                                                                                                                                                |
|---------------------------------|---------------------------------------------|---------|-----------------|--------------------------|-----------------------------------------------------------------------------------------------------------------------------------------|--------------------------------------------------------------------------------------------------------------------------------------------------------------------------------------------------------------------------------------------------------------------------------------------------------------------------------------------------------------------------------------------------------------------------------------------------------------------------------------------------------------------------------------------------------------------------------------------------------------------------------------------------------------------------------------------------------------------------------------------------------------------------------------------------------------------------------------------------------------------------------------------------------------------------------------------------------------------------------------------------------------------------------------------------------------------------------------------------------------------------------------------------------------------------------------------------------------------------------------------------------------------------------------------------------------------------------------------------------------------------------------------------------------------------------------------------------------------------------------------------------------------------------------------------------------------------------------------------------------------------------------------------------------------------------------------------------------------------------------------------------------------------------------------------------------------------------------------------------------------------------------------------------------------------------------------------------------------------------------------------------------------------------------------------------------------------------------------------------------------------------|
| FABRI<br>ECO:<br>FIT:R<br>INFO: |                                             |         | CHILL           | 3 "663270"786288"<br>SRP | WTS542 PINE TANK  FABRIC: Heavy Jersey 240 g - 100% Organic Cotton ECO: GOTS, Avitera FIT: Regular INFO: Embroidery - Print XS-S-M-L-XL | 3 "663270" 8181 SMART SRP                                                                                                                                                                                                                                                                                                                                                                                                                                                                                                                                                                                                                                                                                                                                                                                                                                                                                                                                                                                                                                                                                                                                                                                                                                                                                                                                                                                                                                                                                                                                                                                                                                                                                                                                                                                                                                                                                                                                                                                                                                                                                                      |
|                                 | PUP                                         |         | GTE .           |                          |                                                                                                                                         | PART OF THE PART O |
|                                 | A White                                     |         | B Verdant Green |                          | A Winter Pear                                                                                                                           | No                                                                                                                                                                                                                                                                                                                                                                                                                                                                                                                                                                                                                                                                                                                                                                                                                                                                                                                                                                                                                                                                                                                                                                                                                                                                                                                                                                                                                                                                                                                                                                                                                                                                                                                                                                                                                                                                                                                                                                                                                                                                                                                             |
| FABRI<br>ECO:<br>FIT:S<br>INFO  | Slim<br>: Embroidered logo<br><b>M-L-XL</b> |         | CHILL           | 3 "063270" 817047"  SRP  |                                                                                                                                         |                                                                                                                                                                                                                                                                                                                                                                                                                                                                                                                                                                                                                                                                                                                                                                                                                                                                                                                                                                                                                                                                                                                                                                                                                                                                                                                                                                                                                                                                                                                                                                                                                                                                                                                                                                                                                                                                                                                                                                                                                                                                                                                                |
| 6                               | A Dark Blue                                 | B Sea P | ine C Woodr     | ose                      |                                                                                                                                         |                                                                                                                                                                                                                                                                                                                                                                                                                                                                                                                                                                                                                                                                                                                                                                                                                                                                                                                                                                                                                                                                                                                                                                                                                                                                                                                                                                                                                                                                                                                                                                                                                                                                                                                                                                                                                                                                                                                                                                                                                                                                                                                                |