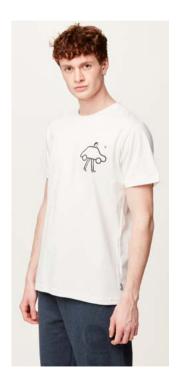

## MTS1081 ORRIT TEE

FABRIC: Tencel Jersey 120 g - 50% Tencel 50% Organic Cotton ECO: Ocs, Tencel®

OUTDOOR LIFESTYLE

FIT: Regular

INFO: Embroidered logo

S-M-L-XL-XXL