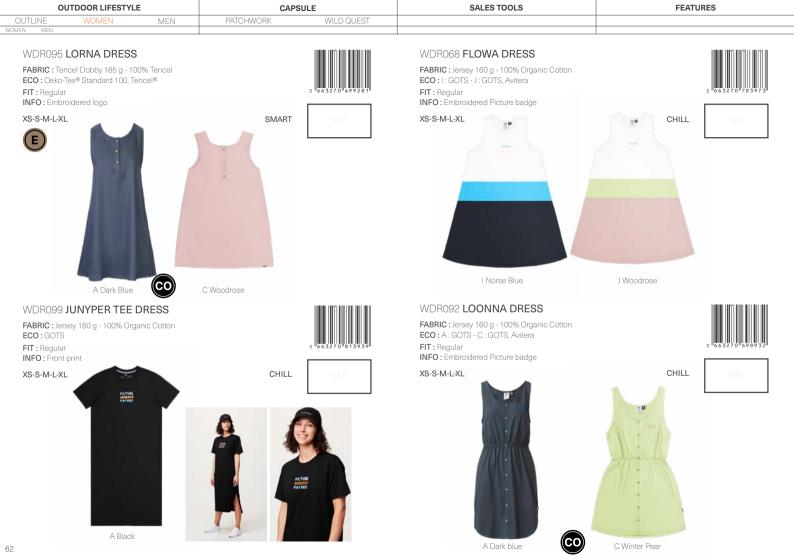

091 LEONY DRESS  FABRIC: Fleece 330 g - 100% Organic Cotton ECO: GOTS FIT: Regular INFO: Embroidered logo XS-S-M-L-XL | 3 663270 792906<br>CHILL SRP |                   |          |
| 23.5 - PEZ                                                                                                               | THE SAME                     | ang and the State |          |
| C Norse Blue                                                                                                             | D Verdant Green              |                   |          |

FEATURES OUTDOOR LIFESTYLE CAPSULE SALES TOOLS PATCHWORK WILD QUEST WDR098 KOLIMA KIMONO FABRIC: Linen Slub 124 g - 55% Linen 45% Cotton ECO: Oeko-Tex® Standard 100 FIT: Regular INFO: Embroidered Picture club SMART XS-S-M-L-XL A Player Print



| \//IIOO4 <b>DID</b> I |       |     |           |            | WILLOOM BIDEE OVERALLS | 11000 HES HESTERN III |
|-----------------------|-------|-----|-----------|------------|------------------------|-----------------------|
| WOMEN MEN             |       |     |           |            |                        |                       |
| OUTLINE               | WOMEN | MEN | PATCHWORK | WILD QUEST |                        |                       |

### WJJ094 BIBEE DRILL OVERALLS

**OUTDOOR LIFESTYLE** 

FABRIC : Cotton Drill 390 g - 100% Organic Cotton (Confirmation À La Prod) ECO: GOTS

FIT: Regular

INFO: Woven label - Embroidery

XS-S-M-L-XL





CAPSULE

### WJJ091 BIBEE OVERALLS

SALES TOOLS

FABRIC: Twill Solid 245 g - 100% Organic Cotton

ECO: GOTS FIT: Regular

INFO: Woven l