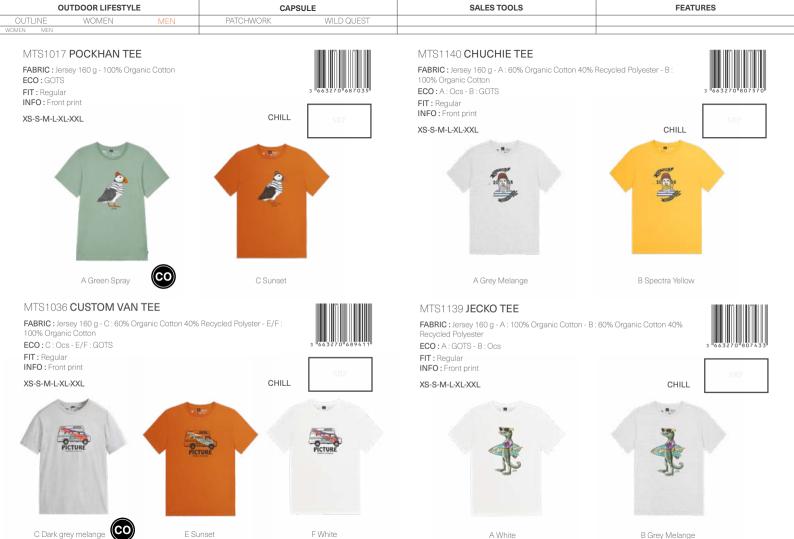

EN         |       |         |           |             |          |  |
|                   |       |         |           |             |          |  |

### MTS1148 CARABALLO TEE

FABRIC: Jersey 160 g - 100% Organic Cotton

ECO: Ocs FIT: Relaxed

INFO: Front and back print

S-M-L-XL-XXL



SMART





MTS1150 URAL TEE MTS1149 ART LM02 TEE FABRIC: Jersey 160 g - 100% Organic Cotton FABRIC: Jersey 160 g - 100% Organic Cotton ECO: GOTS ECO: GOTS FIT: Regular FIT: Regular INFO: Front and back print INFO: Front and back print S-M-L-XL-XXL SMART S-M-L-XL-XXL SMART A Spectra Green MTS1141 ART LM01 TEE FABRIC: Jersey 160 g - 100% Organic Cotton ECO: GOTS FIT: Regular INFO: Embroidery - Print S-M-L-XL-XXL **SMART** A White A Spectra Green

SALES TOOLS

**FEATURES** 

CAPSULE

**OUTDOOR LIFESTYLE** 





| OUTDOOKI                                                                          | IIFEST TEE                           | CAPS            | ULE                       | SALES TOOLS               |   |
|-----------------------------------------------------------------------------------|--------------------------------------|-----------------|---------------------------|---------------------------|---|
| OUTLINE WOM                                                                       | EN MEN                               | PATCHWORK       | WILD QUEST                |                           |   |
| NOMEN MEN                                                                         | LIN IVIEIN                           | TAIGHWOIK       | WILD QUEST                |