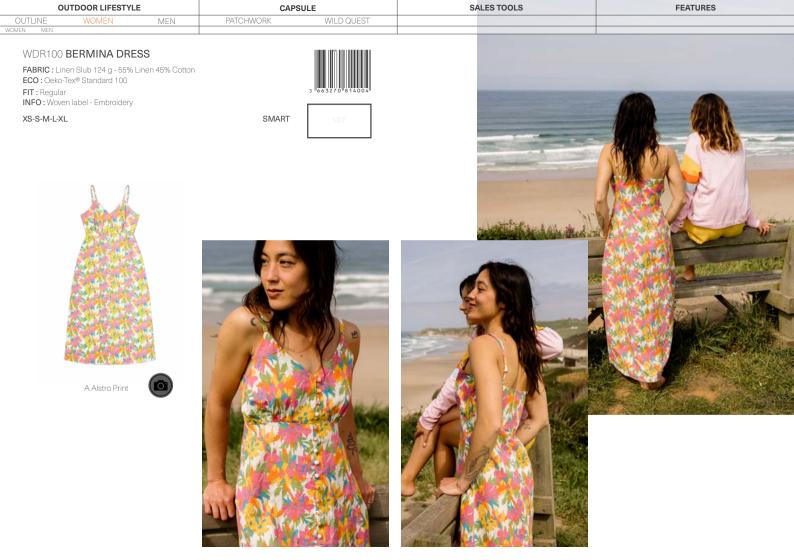

## WTS442 EYAUTA SHIRT

SALES TOOLS

FABRIC: Linen Slub 124 g - 55% Linen 45% Cotton ECO: Oeko-Tex® Standard 100

FIT : Regular INFO : Woven label

XS-S-M-L-XL

SMART

| OUTDOOR LIFESTYLE CAPSULE                                                                                                               |                           | SALES TOOLS FEATURES |    |  |
|-----------------------------------------------------------------------------------------------------------------------------------------|---------------------------|----------------------|----|--|
| OUTLINE WOMEN MEN                                                                                                                       | PATCHWORK WILD QUEST      |                      |    |  |
| WOMEN MEN  WTS441 KINTHA SHIRT  FABRIC: Linen Slub 124 g - 55% Linen 45% Co ECO: Oeko-Tex® Standard 100  FIT: Regular INFO: Woven label | otton 3 663270 786981     |                      |    |  |
| XS-S-M-L-XL  D Alstro Print                                                                                                             | SMART SRP  E Player Print |                      | Ġ. |  |
| WTS490 SESIA SHIRT  FABRIC: Seersucker 165 g - 100% Cotton ECO: Oeko-Tex® Standard 100  FIT: Regular INFO: Woven label  XS-S-M-L-XL     | 3 663270 794580 SMART SRP |                      |    |  |
| B Golden Poppy                                                                                                                          |                           |                      |    |  |