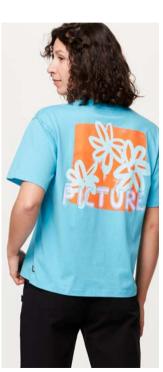

E Spectra Yellow

F Skydiver

| OUTDOOR LIFESTYLE CAPSULE                                                                                |                        | SALES TOOLS | FEATURES |  |
|----------------------------------------------------------------------------------------------------------|------------------------|-------------|----------|--|
| OUTLINE WOMEN MEN                                                                                        | PATCHWORK WILD QUEST   |             |          |  |
| VOMEN MEN                                                                                                |                        |             |          |  |
| WTS522 FRAGGITEE  FABRIC: Waffle 330 g - 100% Organic Cotton ECO: GOTS  FIT: Boxy INFO: Embroidered logo | 3 "663270"775312"      |             |          |  |
| XS-S-M-L-XL  B Wood Ash                                                                                  | SMART SRP  C Poinciana |             |          |  |
| WTS492 BORDA TEE                                                                                         | UT OHICIAHA            |             | 8        |  |
| FABRIC: Pique 190 g - 100% Organic Cotton<br>ECO: GOTS<br>FIT: Regular                                   | 3 "663270" 706569"     |             |          |  |
| INFO : Embroidered logo XS-S-M-L-XL                                                                      | SMART SRP              | A           | 9        |  |
| E                                                                                                        |                        |             |          |  |
| A White CO                                                                                               | B Black                |             |          |  |