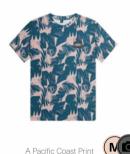

MEN

CAPSULE WILD QUEST

FABRIC: Poly Oxford 197 g - 52% Recycled Polyester 48% Polyester ECO: Global Recycled Standard, Oeko-Tex® Standard 100

WVT298 MELRA JKT

FIT: Regular

INFO: Printed rubber logo - Lifetime Repair Warranty