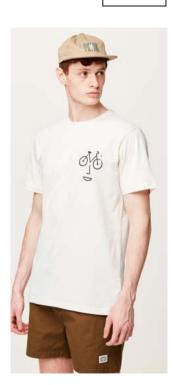

## WTS511 BOBBY LS TEE

**FABRIC :** Tencel Jersey 120 g - 50% Tencel 50% Organic Cotton

ECO: Ocs, Tencel® FIT: Regular

INFO: Embroidered logo

XS-S-M-L-XL

SRP