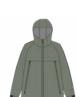

MVT509 OXAR 2.5L JKT FABRIC: Hard shell 2,5 layers 169 g - 54% Recycled Polyester Garment 46% Recycled Polyester ECO: Global Recycled Standard, Oeko-Tex® Standard 100 FIT: Regular Unisex INFO: Printed rubber logo - Reflective details - Lifetime Repair Warranty XS-S-M-L-XL-XXL SHELL 2.5 L DRYPL±Y 10K/10K A Green Spray MEMBRANE & DWR: Dryplay 10K/10K membrane - Teflon Ecoelite™ PFC free - Durable water repellent treatment FEATURES: Fully-taped seams - Ergonomic construction at elbow and back hem - Adjustable ergonomic helmet-compatible hood - Brim hood - YKK® front zip - Side pockets with zip - Reflective details - 347,4g