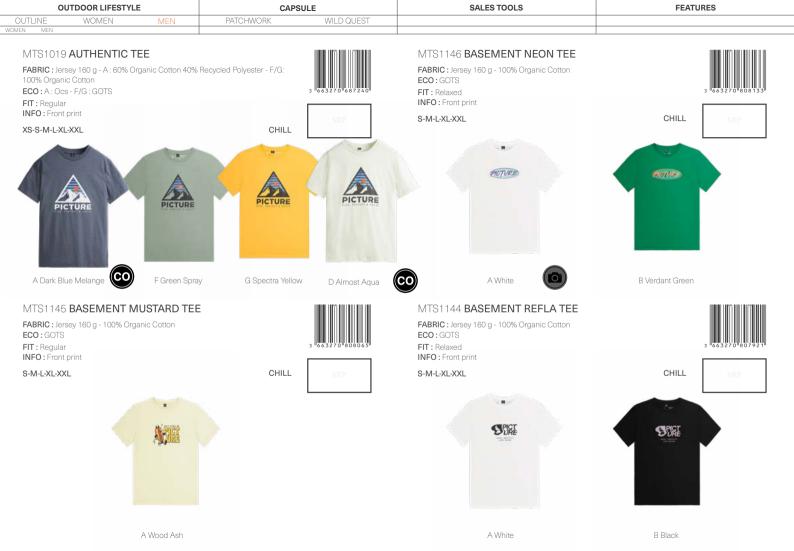

|       |         |           |             |          |  |
|                   |       |         |           |             |          |  |

### MTS1148 CARABALLO TEE

FABRIC: Jersey 160 g - 100% Organic Cotton

ECO: Ocs FIT: Relaxed

INFO: Front and back print

S-M-L-XL-XXL



SMART





MTS1150 URAL TEE MTS1149 ART LM02 TEE FABRIC: Jersey 160 g - 100% Organic Cotton FABRIC: Jersey 160 g - 100% Organic Cotton ECO: GOTS ECO: GOTS FIT: Regular FIT: Regular INFO: Front and back print INFO: Front and back print S-M-L-XL-XXL SMART S-M-L-XL-XXL SMART A Spectra Green MTS1141 ART LM01 TEE FABRIC: Jersey 160 g - 100% Organic Cotton ECO: GOTS FIT: Regular INFO: Embroidery - Print S-M-L-XL-XXL **SMART** A White A Spectra Green

SALES TOOLS

**FEATURES** 

CAPSULE

**OUTDOOR LIFESTYLE** 





| OUTDOOKI                                                                          | IIFEST TEE                           | CAPS            | ULE                       | SALES TOOLS               |   |
|-----------------------------------------------------------------------------------|--------------------------------------|-----------------|---------------------------|---------------------------|---|
| OUTLINE WOM                                                                       | EN MEN                               | PATCHWORK       | WILD QUEST                |                           |   |
| NOMEN MEN                                                                         | LIN IVIEIN                           | TAIGHWOIK       | WILD QUEST                |