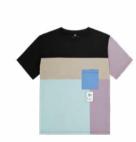

WTS511 A BOBBYLSTEE

TOP ASSORTMENT OUTLINE UNISEX

MVT509 A OXAR2.5LJKT GREENSPRAY

MVT510 A SOZON VEST GREENSPRAY

## WTS511 BOBBY LS TEE

**FABRIC :** Tencel Jersey 120 g - 50% Tencel 50% Organic Cotton

ECO: Ocs, Tencel® FIT: Regular

INFO: Embroidered logo

XS-S-M-L-XL

SRP