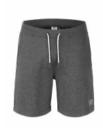

| B Bla | ack <b>CO</b>          | C Wood Ash     |  |
|            |                                | T     |                        |                |  |



FABRIC: Corduroy 288 g - 88% Recycled Polyester 9% Nylon 3% Spandex

ECO: Global Recycled Standard, Bluesign®

SALES TOOLS

FIT: Regular

INFO: Embroidered logo

S-M-L-XL-XXL



**FEATURES** 





B Woodrose









MSH086 AUGUSTO SHORTS MSH071 BASEMENT SHORTS

**OUTDOOR LIFESTYLE** 

FABRIC: Fleece 330 g - A: 75% Organic Cotton 25% Recycled Polyester - B: 100% Organic Cotton

ECO: A: Ocs - B: GOTS

FIT: Regular INFO: Embroidered Picture badge

S-M-L-XL-XXL



CAPSULE

SALES TOOLS

FABRIC: Fleece 330 g - 100% Organic Cotton ECO: GOTS

FIT: Regular

INFO: Flock printed logo

S-M-L-XL-XXL





CHILL

**FEATURES** 











C Spectra Green











D Blue Web



| OUTLINE   | WOIVIEN | MEN | PAICHWORK | WILD QUEST |  |
|-----------|---------|-----|-----------|------------|--|
| WOMEN MEN |         |     |           |            |  |
|           |         |     |           |            |  |
|           |         |     |           |            |  |
|           |         |     |           |            |  |

SALES TOOLS

CAPSULE

**OUTDOOR LIFESTYLE** 

**FEATURES** 



|           |       |     | 5 5522    |            | <br> |
|-----------|-------|-----|-----------|------------|------|
| OUTLINE   | WOMEN | MEN | PATCHWORK | WILD QUEST |      |
| WOMEN MEN |       |     |           |            |      |

### MVT511 GIBAO JKT

FABRIC: Leftovers Dobby 195 g - 64% Recycled Polyester 36% Polyester ECO: Gl