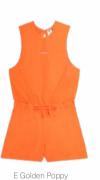

### WSH078 BAYLEE OVERALLS

FABRIC: Twill Solid 245 g - 100% Organic Cotton

ECO: GOTS

FIT: Regular INFO: Embroidered logo

XS-S-M-L-XL

SMART

WILD QUEST MEN WSH090 OAK ROMPER WSH058 ALINNA ROMPER