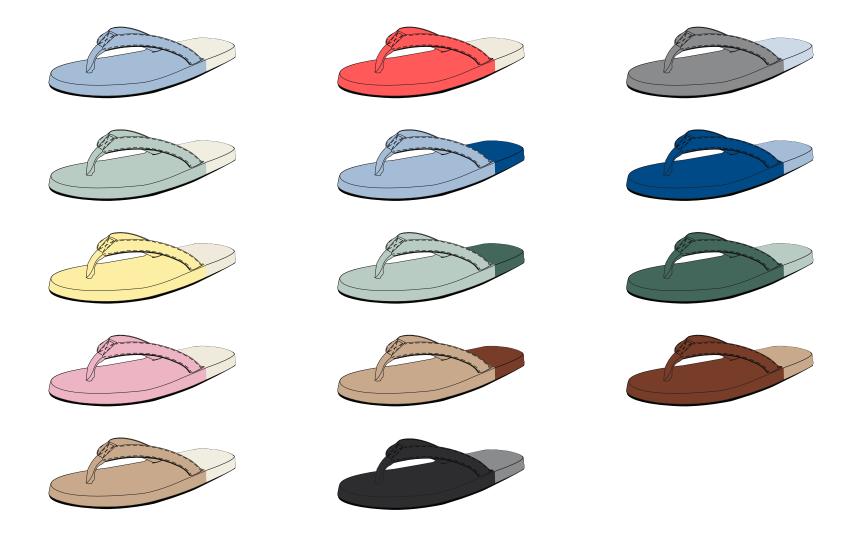

#### SS'19 COLLECTION

MENS/WOMENS

Inspiration comes in many different ways, shapes and forms. We get inspired by music, art, architecture and of course nature. SS'19 was a mix of Art, Architecture and situational photography with vibrant colors.

| FLIP FLOP         |       |       |       |       |       |
|-------------------|-------|-------|-------|-------|-------|
| <b>FULL COLOR</b> |       |       |       |       |       |
| \$20.00 each      |       |       |       |       |       |
| WOMENS            | 4&5   | 6&7   | 8&9   | 10&11 |       |
| COLOUR            | 35/36 | 37/38 | 39/40 | 41/42 | TOTAL |
| Light Granite     |       |       |       |       |       |
| Light Shore       |       |       |       |       |       |
| Light Leaf        |       |       |       |       |       |
| Coral             |       |       |       |       |       |
| Pink              |       |       |       |       |       |
| Yellow            |       |       |       |       |       |
| Light Soil        |       |       |       |       |       |

| MENS<br>COLOUR | 7&8<br>35/36 | 9<br>41/42 | 10&11<br>43/44 | 12<br>45/46 | 13&14<br>47/48 | TOTAL |
|----------------|--------------|------------|----------------|-------------|----------------|-------|
| Light Granite  |              |            |                |             |                |       |
| Light Shore    |              |            |                |             |                |       |
| Light Leaf     |              |            |                |             |                |       |
| Coral          |              |            |                |             |                |       |
| Pink           |              |            |                |             |                |       |
| Yellow         |              |            |                |             |                |       |
| Light Soil     |              |            |                |             |                |       |