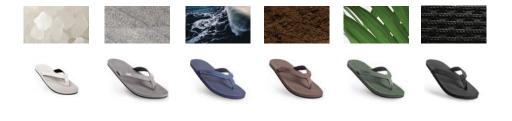

Inspired by nature, each color is a representation of the essential elements in our every day lives.

SEA SALT white

GRANITE grey

SHORE blue

SOIL brown

LEAF green

| FL   | ΙP | FL | 0 | P |
|------|----|----|---|---|
| FULL | С  | OL | 0 | R |

#### THE ESSNTLS - THE FLIP FLOP

MENS/WOMENS

Indosole's mission to become the most responsible and environmentally conscious footwear company in the world, has made another step forward with The ESSNTLS collection. With a focus on comfort, durability and affordability, this collection is the most 'economical' sandal on the market.