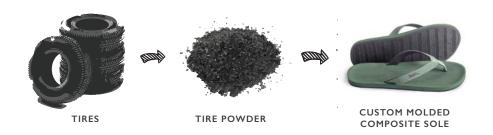

#### **ENVIRONMENTAL INNOVATORS**

We dedicated the last 10 years to being the environmental keepers of the future. We merged artisan skill with corrective impact, developing a laborious shoemaking process that transforms tires to soles by hand.

#### INDOSOLE GETS SETT® (SOLE ENGINEERED TIRE TECHNOLOGY)

We set aside a whole year for deep R&D, investigating how to best advance the circular economy through footwear. Nature is a zero-waste, non-polluting system and Indosole benchmarked the same. Mimicking nature, our lab scientists experimented with destroying the existing tire to rebuild the rubber from scratch. Through this process our lab researchers discovered our own Sole Engineered Tire Technology (SETT®) which pulverizes the tire into a fine powder and resets it with natural and recycled rubber. This malleable tire gel is set to revolutionize the footwear industry by maximizing the volume of recycled rubber that contributes to pollution elimination.

#### THE ESSNTLS COLLECTION

Absolute Transparency: The ESSNTLS line is based around our new SETT® production, meaning there is no waste by-product. While the artisan process is efficient, minimal tire scraps are produced when cut by hand. With SETT® manufacturing every part of the tire is condensed and remolded into a shoe sole. As landfill guardians we track each step of our production process to be the greenest and the cleanest.