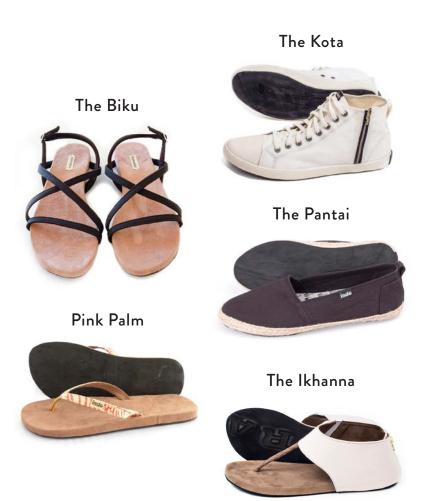

FULL COLOR \$13.00 each

| COLOUR        | 28 | 29 | 30 | TOTAL |
|---------------|----|----|----|-------|
| Light Granite |    |    |    |       |
| Light Shore   |    |    |    |       |
| Light Leaf    |    |    |    |       |
| Coral         |    |    |    |       |
| Pink          |    |    |    |       |
| Yellow        |    |    |    |       |
| Light Soil    |    |    |    |       |

| TODDLERS COLOUR | 33 | 34 | TOTAL |
|-----------------|----|----|-------|
| Light Granite   |    |    |       |
| Light Shore     |    |    |       |
| Light Leaf      |    |    |       |
| Coral           |    |    |       |
| Pink            |    |    |       |
| Yellow          |    |    |       |
| Light Soil      |    |    |       |



















#### THE ORIGINALS

#### WOMENS

#### MENS





















#### 2018/2019 TOP SELLER PRE-PACK

HERE IS AN EXCLUSIVE OFFER TO PRE-ORDER OUR TOP SELLING MODELS AND GET A FREE DISPLAY RACK WITH HANGERS AND STORYBOARD

### **THE PADANG PACKS** | USA \$17.50 USD WHLSL



## 5% DISCOUNT IF SS'19 PRE-BOOK ORDER IS HANDED IN BY SEPTEMBER 01, 2018

ESSNTL Sandals Only All colors available for men and women

PrePack 1 30 units + free hangers \$525 USD WHLSL

PrePack 2 60 units + free hangers \$1,050 USD WHLSL

PrePack 3 90 units + free hangers FREE display rack \*shipping not included\* \$1,575 USD WHLSL







SEA SALT white

GRANITE grey

SHORE blue







SOL brown LEAF green INNERTUBE black

| WOMENS<br>COLOUR | 4&5<br>35/36 | 6&7<br>37/38 | 8&9<br>39/40 | 10&11<br>41/42 | TOTAL |
|------------------|--------------|--------------|---