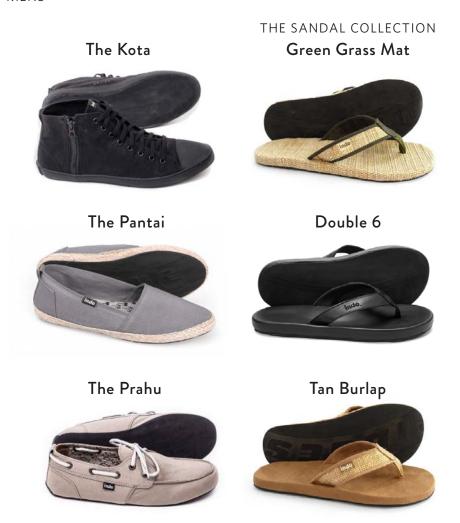

LL COLOR \$13.00 each

| COLOUR        | 28 | 29 | 30 | TOTAL |
|---------------|----|----|----|-------|
| Light Granite |    |    |    |       |
| Light Shore   |    |    |    |       |
| Light Leaf    |    |    |    |       |
| Coral         |    |    |    |       |
| Pink          |    |    |    |       |
| Yellow        |    |    |    |       |
| Light Soil    |    |    |    |       |

| TODDLERS COLOUR | 33 | 34 | TOTAL |
|-----------------|----|----|-------|
| Light Granite   |    |    |       |
| Light Shore     |    |    |       |
| Light Leaf      |    |    |       |
| Coral           |    |    |       |
| Pink            |    |    |       |
| Yellow          |    |    |       |
| Light Soil      |    |    |       |



















#### THE ORIGINALS

#### WOMENS

#### MENS





















#### 2018/2019 TOP SELLER PRE-PACK

HERE IS AN EXCLUSIVE OFFER TO PRE-ORDER OUR TOP SELLING MODELS AND GET A FREE DISPLAY RACK WITH HANGERS AND STORYBOARD

### **THE PADANG PACKS** | USA \$17.50 USD WHLSL



## 5% DISCOUNT IF SS'19 PRE-BOOK ORDER IS HANDED IN BY SEPTEMBER 01, 2018

ESSNTL Sandals Only All colors available for men and women

PrePack 1 30 units + free hangers \$525 USD WHLSL

PrePack 2 60 units + free hangers \$1,050 USD WHLSL

PrePack 3 90 units + free hangers FREE display rack \*shipping not included\* \$1,575 USD WHLSL







SEA SALT white

GRANITE grey

SHORE blue







SOL brown LEAF green INNERTUBE black

| WOMENS<br>COLOUR | 4&5<br>35/36 | 6&7<br>37/38 | 8&9<br>39/40 | 10&11<br>41/42 | TOTAL |
|------------------|--------------|--------------|-----