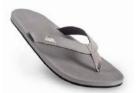

#### THE ESSNTLS - THE SLIDE

MENS/WOMENS

Indosole's mission to become the most responsible and environmentally conscious footwear company in the world, has made another step forward with The ESSNTLS collection. With a focus on comfort, durability and affordability, this collection is the most 'economical' sandal on the market.

Inspired by nature, each color is a representation of the essential elements in our every day lives.

SEA SALT white

GRANITE grey

SHORE blue

SOIL brown

LEAF green

| 4&5<br>35/36 | 6&7<br>37/38 | 8&9<br>39/40 | 10&11<br>41/42 | TOTAL |
|--------------|--------------|--------------|----------------|-------|
|              |              |              |                |       |
|              |              |              |                |       |
|              |              |              |                |       |
|              |              |              |                |       |
|              |              |              |                |       |
|              |              |              |                |       |
|              |              |              |                |       |