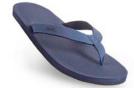

#### THE ESSNTLS - THE FLIP FLOP

MENS/WOMENS

Indosole's mission to become the most responsible and environmentally conscious footwear company in the world, has made another step forward with The ESSNTLS collection. With a focus on comfort, durability and affordability, this collection is the most 'economical' sandal on the market.

Inspired by nature, each color is a representation of the essential elements in our every day lives.

SEA SALT white

GRANITE grey

SHORE blue

SOIL brown

LEAF green

| FL   | ΙP | FL | 0 | P |
|------|----|----|---|---|
| FULL | С  | OL | 0 | R |

| \$17.50 each WOMENS COLOUR | 4&5<br>35/36 | 6&7<br>37/38 | 8&9<br>39/40 | 10&11<br>41/42 | TOTAL |
|----------------------------|--------------|--------------|--------------|----------------|-------|
| Sea Salt                   |              |              |              |                |       |
| Granite                    |              |              |              |                |       |
| Shore                      |              |              |              |                |       |
| Soil                       |              |              |              |                |       |
| Leaf                       |              |              |              |                |       |
| Black                      |              |              |              |                |       |
|                            |              |              |              |                |       |

| MENS<br>COLOUR | 7&8<br>35/36 | 9<br>41/42 | 10&11<br>43/44 | 12<br>45/46 | 13&14<br>47/48 | TOTAL |
|----------------|--------------|------------|----------------|-------------|----------------|-------|
| Sea Salt       |              |            |                |             |                |       |
| Granite        |              |            |                |             |                |       |
| Shore          |              |            |                |             |                |       |
| Soil           |              |            |                |             |                |       |
| Leaf           |              |            |                |             |                |       |
| Black          |              |            |                |             |                |       |
|                |              |            |                |             |                |       |