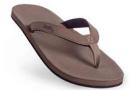

eliminates fuss and waste.

Indosole launches the ESSNTLS collection as a new approach to environmental ownership, where being environmentally responsible is as chill and accessible as the way you wander in the world. Get SETT® to reimagine the future.



















#### THE ESSNTLS - THE FLIP FLOP

MENS/WOMENS

Indosole's mission to become the most responsible and environmentally conscious footwear company in the world, has made another step forward with The ESSNTLS collection. With a focus on comfort, durability and affordability, this collection is the most 'economical' sandal on the market.

Inspired by nature, each color is a representation of the essential elements in our every day lives.



















SEA SALT white

GRANITE grey

SHORE blue

SOIL brown

LEAF green













| FL   | ΙP | FL | 0 | P |
|------|----|----|---|---|
| FULL | С  | OL | 0 | R |

| \$17.50 each WOMENS COLOUR | 4&5<br>35/36 | 6&7<br>37/38 | 8&9<br>39/40 | 10&11<br>41/42 | TOTAL |
|----------------------------|--------------|--------------|--------------|----------------|-------|
| Sea Salt                   |              |              |              |                |       |
| Granite                    |              |              |              |                |       |
| Shore                      |              |              |              |                |       |
| Soil                       |              |              |              |                |       |
| Leaf                       |              |              |              |                |       |
| Bla