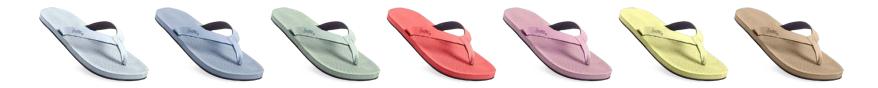

| FLIP FLOP         |       |       |       |       |       |
|-------------------|-------|-------|-------|-------|-------|
| <b>FULL COLOR</b> |       |       |       |       |       |
| \$20.00 each      |       |       |       |       |       |
| WOMENS            | 4&5   | 6&7   | 8&9   | 10&11 |       |
| COLOUR            | 35/36 | 37/38 | 39/40 | 41/42 | TOTAL |
| Light Granite     |       |       |       |       |       |
| Light Shore       |       |       |       |       |       |
| Light Leaf        |       |       |       |       |       |
| Coral             |       |       |       |       |       |
| Pink              |       |       |       |       |       |
| Yellow            |       |       |       |       |       |
| Light Soil        |       |       |       |       |       |

| MENS<br>COLOUR | 7&8<br>35/36 | 9<br>41/42 | 10&11<br>43/44 | 12<br>45/46 | 13&14<br>47/48 | TOTAL |
|----------------|--------------|------------|----------------|-------------|----------------|-------|
| Light Granite  |              |            |                |             |                |       |
| Light Shore    |              |            |                |             |                |       |
| Light Leaf     |              |            |                |             |                |       |
| Coral          |              |            |                |             |                |       |
| Pink           |              |            |                |             |                |       |
| Yellow         |              |            |                |             |                |       |
| Light Soil     |              |            |                |             |                |       |

Light Soil

| CROSS             |       |       |       |       |       |
|-------------------|-------|-------|-------|-------|-------|
| <b>FULL COLOR</b> |       |       |       |       |       |
| \$22.50 each      |       |       |       |       |       |
| WOMENS            | 4&5   | 6&7   | 8&9   | 10&11 |       |
| COLOUR            | 35/36 | 37/38 | 39/40 | 41/42 | TOTAL |
| Light Granite     |       |       |       |       |       |
| Light Shore       |       |       |       |       |       |
| Light Leaf        |       |       |       |       |       |
| Coral             |       |       |       |       |       |
| Pink              |       |       |       |       |       |
| Yellow            |       |       |       |       |       |
|                   |       |       |       |       |       |

|                | 1            | II.        | ı              | ı           | 1              | ı     |
|----------------|--------------|------------|----------------|-------------|----------------|-------|
| MENS<br>COLOUR | 7&8<br>35/36 | 9<br>41/42 | 10&11<br>43/44 | 12<br>45/46 | 13&14<br>47/48 | TOTAL |
| Light Granite  |              |            |                |             |                |       |
| Light Shore    |              |            |                |             |                |       |
| Light Leaf     |              |            |                |             |                |       |
| Coral          |              |            |                |             |                |       |
| Pink           |              |            |                |             |                |       |
| Yellow         |              |            |                |             |                |       |
| Light Soil     |              |            |                |             |                |       |

| SLIDE             |       |       |       |         |       |
|-------------------|-------|-------|-------|---------|-------|
| <b>FULL COLOR</b> |       |       |       |         |       |
| \$22.50 each      |       |       |       |         |       |
| WOMENS            | 4&5   | 6&7   | 8&9   | 10 & 11 |       |
| COLOUR            | 35/36 | 37/38 | 39/40 | 41/42   | TOTAL |
|                   |       |       |       |         |       |
| Light Granite     |       |       |       |         |       |
| Light Shore       |       |       |       |         |       |
| Light Leaf        |       |       |       |         |       |
| Coral             |       |       |       |         |       |
| Pink              |       |       |       |         |       |
| Yellow            |       |       |       |         |       |
| Light Soil        |       |       |       |         |       |

ESSNTLS KIDS FULL COLOR \$13.00 each

| COLOUR        | 28 | 29 | 30 | TOTAL |
|---------------|----|----|----|-------|
| Light Granite |    |    |    |       |
| Light Shore   |    |    |    |       |
| Light Leaf    |    |    |    |       |
| Coral         |    |    |    |       |
| Pink          |    |    |    |       |
| Yellow        |    |    |    |       |
| Light Soil    |    |    |    |       |

| TODDLERS COLOUR | 33 | 34 | TOTAL |
|-----------------|----|----|-------|
| Light Granite   |    |    |       |
| Light Shore     |    |    |       |
| Light Leaf      |    |    |       |
| Coral           |    |    |       |
| Pink            |    |    |       |
| Yellow          |    |    |       |
| Light Soil      |    |    |       |