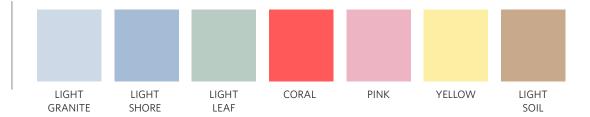

| FLIP FLOP         |       |       |       |       |       |
|-------------------|-------|-------|-------|-------|-------|
| <b>FULL COLOR</b> |       |       |       |       |       |
| \$20.00 each      |       |       |       |       |       |
| WOMENS            | 4&5   | 6&7   | 8&9   | 10&11 |       |
| COLOUR            | 35/36 | 37/38 | 39/40 | 41/42 | TOTAL |
| Light Granite     |       |       |       |       |       |
| Light Shore       |       |       |       |       |       |
| Light Leaf        |       |       |       |       |       |
| Coral             |       |       |       |       |       |
| Pink              |       |       |       |       |       |
| Yellow            |       |       |       |       |       |
| Light Soil        |       |       |       |       |       |

| MENS<br>COLOUR | 7&8<br>35/36 | 9<br>41/42 | 10&11<br>43/44 | 12<br>45/46 | 13&14<br>47/48 | TOTAL |
|----------------|--------------|------------|----------------|-------------|----------------|-------|
| Light Granite  |              |            |                |             |                |       |
| Light Shore    |              |            |                |             |                |       |
| Light Leaf     |              |            |                |             |                |       |
| Coral          |              |            |                |             |                |       |
| Pink           |              |            |                |             |                |       |
| Yellow         |              |            |                |             |                |       |
| Light Soil     |              |            |                |             |                |       |

Light Soil

| CROSS             |       |       |       |       |       |
|-------------------|-------|-------|-------|-------|-------|
| <b>FULL COLOR</b> |       |       |       |       |       |
| \$22.50 each      |       |       |       |       |       |
| WOMENS            | 4&5   | 6&7   | 8&9   | 10&11 |       |
| COLOUR            | 35/36 | 37/38 | 39/40 | 41/42 | TOTAL |
| Light Granite     |       |       |       |       |       |
| Light Shore       |       |       |       |       |       |
| Light Leaf        |       |       |       |       |       |
| Coral             |       |       |       |       |       |
| Pink              |       |       |       |       |       |
| Yellow            |       |       |       |       |       |
|                   |       |       |       |       |       |

|                | 1            | II.        | ı              | ı           | 1              | ı     |
|----------------|--------------|------------|----------------|-------------|----------------|-------|
| MENS<br>COLOUR | 7&8<br>35/36 | 9<br>41/42 | 10&11<br>43/44 | 12<br>45/46 | 13&14<br>47/48 | TOTAL |
| Light Granite  |              |            |                |             |                |       |
| Light Shore    |              |            |                |             |                |       |
| Light Leaf     |              |            |                |             |                |       |
| Coral          |              |            |                |             |                |       |
| Pink           |              |            |                |             |                |       |
| Yellow         |              |            |                |             |                |       |
| Light Soil     |              |            |                |             |                |       |

| SLIDE             |       |       |       |         |       |
|-------------------|-------|-------|-------|---------|-------|
| <b>FULL COLOR</b> |       |       |       |         |       |
| \$22.50 each      |       |       |       |         |       |
| WOMENS            | 4&5   | 6&7   | 8&9   | 10 & 11 |       |
| COLOUR            | 35/36 | 37/38 | 39/40 | 41/42   | TOTAL |
|                   |       |       |       |         |       |
| Light Granite     |       |       |       |         |       |
| Light Shore       |       |       |       |         |       |
| Light Leaf        |       |       |       |         |       |
| Coral             |       |       |       |         |       |
| Pink              |       |       |       |         |       |
| Yellow            |       |       |       |         |       |
| Light Soil        |       |       |       |         |       |

ESSNTLS KIDS FULL COLOR \$13.00 each

| COLOUR        | 28 | 29 | 30 | TOTAL |
|---------------|----|----|----|-------|
| Light Granite |    |    |    |       |
| Light Shore   |    |    |    |       |
| Light Leaf    |    |    |    |       |
| Coral         |    |    |    |       |
| Pink          |    |    |    |       |
| Yellow        |    |    |    |       |
| Light Soil    |    |    |    |       |

| TODDLERS COLOUR | 33 | 34 | TOTAL |
|-----------------|----|----|-------|
| Light Granite   |    |    |       |
| Light Shore     |    |    |       |
| Light Leaf      |    |    |       |
| Coral           |    |    |       |
| Pink            |    |    |       |
| Yellow          |    |    |       |
| Light Soil      |    |    |       |