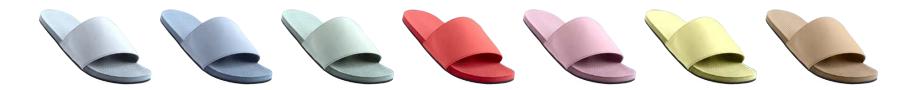

#### SS'19 COLLECTION

MENS/WOMENS

Inspiration comes in many different ways, shapes and forms. We get inspired by music, art, architecture and of course nature. SS'19 was a mix of Art, Architecture and situational photography with vibrant colors.

| FLIP FLOP         |       |       |       |       |       |
|-------------------|-------|-------|-------|-------|-------|
| <b>FULL COLOR</b> |       |       |       |       |       |
| \$20.00 each      |       |       |       |       |       |
| WOMENS            | 4&5   | 6&7   | 8&9   | 10&11 |       |
| COLOUR            | 35/36 | 37/38 | 39/40 | 41/42 | TOTAL |
| Light Granite     |       |       |       |       |       |
| Light Shore       |       |       |       |       |       |
| Light Leaf        |       |       |       |       |       |
| Coral             |       |       |       |       |       |
| Pink              |       |       |       |       |       |
| Yellow            |       |       |       |       |       |
| Light Soil        |       |       |       |       |       |