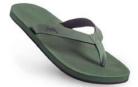

#### THE ESSNTLS - THE CROSS

MENS/WOMENS

Indosole's mission to become the most responsible and environmentally conscious footwear company in the world, has made another step forward with The ESSNTLS collection. With a focus on comfort, durability and affordability, this collection is the most 'economical' sandal on the market.

Inspired by nature, each color is a representation of the essential elements in our every day lives.

white

ic

GRANITE grey

SHORE blue

SOIL brown

LEAF green

| SLIDE<br>FULL COLOR        |              |              |              |                |       |
|----------------------------|--------------|--------------|--------------|----------------|-------|
| \$22.50 each WOMENS COLOUR | 4&5<br>35/36 | 6&7<br>37/38 | 8&9<br>39/40 | 10&11<br>41/42 | TOTAL |
| Sea Salt                   |              |              |              |                |       |
| Granite                    |              |              |              |                |       |
| Shore                      |              |              |              |                |       |
| Soil                       |              |              |              |                |       |
| Leaf                       |              |              |              |                |       |
| Black                      |              |              |              |                |       |
|                            |              |              |              |                |       |

| MENS<br>COLOUR | 7&8<br>35/36 | 9<br>41/42 | 10&11<br>43/44 | 12<br>45/46 | 13&14<br>47/48 | TOTAL |
|----------------|--------------|------------|----------------|-------------|----------------|-------|
| Sea Salt       |              |            |                |             |                |       |
| Granite        |              |            |                |             |                |       |
| Shore          |              |            |                |             |                |       |
| Soil           |              |            |                |             |                |       |
| Leaf           |              |            |                |             |                |       |
| Black          |              |            |                |             |                |       |
|                |              |            |                |             |                |       |