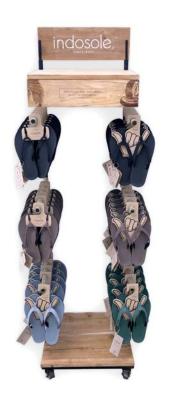

#### 2018/2019 TOP SELLER PRE-PACK

HERE IS AN EXCLUSIVE OFFER TO PRE-ORDER OUR TOP SELLING MODELS AND GET A FREE DISPLAY RACK WITH HANGERS AND STORYBOARD

### **THE PADANG PACKS** | USA \$17.50 USD WHLSL

## 5% DISCOUNT IF SS'19 PRE-BOOK ORDER IS HANDED IN BY SEPTEMBER 01, 2018

ESSNTL Sandals Only All colors available for men and women

PrePack 1 30 units + free hangers \$525 USD WHLSL

PrePack 2 60 units + free hangers \$1,050 USD WHLSL

PrePack 3 90 units + free hangers FREE display rack \*shipping not included\* \$1,575 USD WHLSL

SEA SALT white

GRANITE grey

SHORE blue

SOL brown LEAF green INNERTUBE black

| WOMENS<br>COLOUR | 4&5<br>35/36 | 6&7<br>37/38 | 8&9<br>39/40 | 10&11<br>41/42 | TOTAL |
|------------------|--------------|--------------|--------------|----------------|-------|
| Black            |              |              |              |                |       |
| Leaf             |              |              |              |                |       |
| Soil             |              |              |              |                |       |
| Shore            |              |              |              |                |       |
| Granite          |              |              |              |                |       |
| Sea Salt         |              |              |              |                |       |
|                  |              |              |              |                |       |