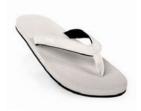

#### THE ESSNTLS - THE FLIP FLOP

MENS/WOMENS

Indosole's mission to become the most responsible and environmentally conscious footwear company in the world, has made another step forward with The ESSNTLS collection. With a focus on comfort, durability and affordability, this collection is the most 'economical' sandal on the market.

Inspired by nature, each color is a representation of the essential elements in our every day lives.

SEA SALT white

GRANITE grey

SHORE blue

SOIL brown

LEAF green

| FL   | ΙP | FL | 0 | P |
|------|----|----|---|---|
| FULL | С  | OL | 0 | R |