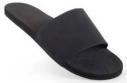

#### THE ESSNTLS - THE CROSS

MENS/WOMENS

Indosole's mission to become the most responsible and environmentally conscious footwear company in the world, has made another step forward with The ESSNTLS collection. With a focus on comfort, durability and affordability, this collection is the most 'economical' sandal on the market.

Inspired by nature, each color is a representation of the essential elements in our every day lives.

white

ic

GRANITE grey

SHORE blue

SOIL brown

LEAF green

| SLIDE<br>FULL COLOR        |              |              |              |                |       |
|----------------------------|--------------|--------------|--------------|----------------|-------|
| \$22.50 each WOMENS COLOUR | 4&5<br>35/36 | 6&7<br>37/38 | 8&9<br>39/40 | 10&11<br>41/42 | TOTAL |
| Sea Salt                   |              |              |              |                |       |
| Granite                    |              |              |              |                |       |
| Shore                      |              |              |              |                |       |
| Soil                       |              |              |              |                |       |
| Leaf                       |              |              |              |                |       |
| Black                      |              |              |              |                |       |
|                            |              |              |              |                |       |