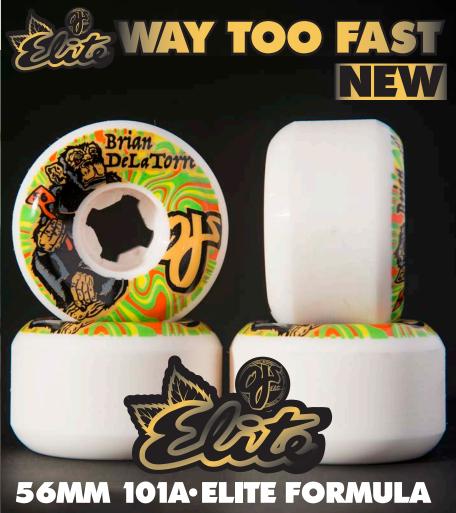

## 55MM 101A-ELITE FORMULA

# **WAY TOO FAS** 53MM 101A-ELITE FORMULA

## Ra WAY TOO FAS EZ EDGE · ELITE FORMULA

TEAM SERIES · ELITE FORMULA AVAILABLE IN 52·53·54MM · 101A









### 61MM 97A · ORIGINAL FORMULA







Torre

### 54MM 101A·ORIGINAL FORMULA

MINI COMBO SHAPE

S OJ WH

hetha



### OJS ORIGINAL KEYFRAME 56MM 87A THOMAS CAMPBELL KEYFRAME

OJ WHEELS

87A

1072

OJ KeyFrames are a solid choice for someone looking to set up a board for all conditions. The 87a soft urethane formula makes KeyFrames the perfect choice for a cruiser / filmer board or set them up on your regular skate when you're hitting a rugged spot. Blaze All Terrains.

















### **SHIN SANBONGI**