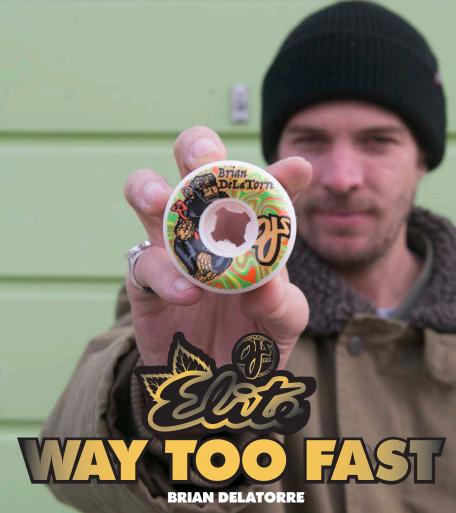

## 55MM 101A-ELITE FORMULA

# **WAY TOO FAS** 53MM 101A-ELITE FORMULA

## Ra WAY TOO FAS EZ EDGE · ELITE FORMULA

TEAM SERIES · ELITE FORMULA AVAILABLE IN 52·53·54MM · 101A









### 61MM 97A · ORIGINAL FORMULA







Torre

### 54MM 101A·ORIGINAL FORMULA

MINI COMBO SHAPE

S OJ WH

hetha



### OJS ORIGINAL KEYFRAME 56MM 87A THOMAS CAMPBELL KEYFRAME

OJ WHEELS

87A

1072

OJ KeyFrames are a solid choice for someone looking to set up a board for all conditions. The 87a soft urethane formula makes KeyFrames the perfect choice for a cruiser / filmer board or set them up on your regular skate when you're hitting a rugged spot. Blaze All Terrains.

















### **SHIN SANBONGI**