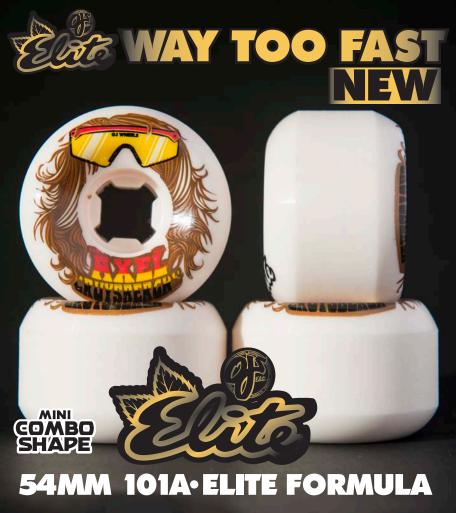

## 55MM 101A-ELITE FORMULA

# **WAY TOO FAS** 53MM 101A-ELITE FORMULA

## Ra WAY TOO FAS EZ EDGE · ELITE FORMULA

TEAM SERIES · ELITE FORMULA AVAILABLE IN 52·53·54MM · 101A









### 61MM 97A · ORIGINAL FORMULA







Torre

### 54MM 101A·ORIGINAL FORMULA

MINI COMBO SHAPE

S OJ WH

hetha



### OJS ORIGINAL KEYFRAME 56MM 87A THOMAS CAMPBELL KEYFRAME

OJ WHEELS

87A

1072

OJ KeyFrames are a solid choice for someone looking to set up a board for all conditions. The 87a soft urethane formula makes KeyFrames the perfect choice for a cruiser / filmer board or set them up on your regular skate when you're hitting a rugged spot. Blaze All Terrains.

















### **SHIN SANBONGI**