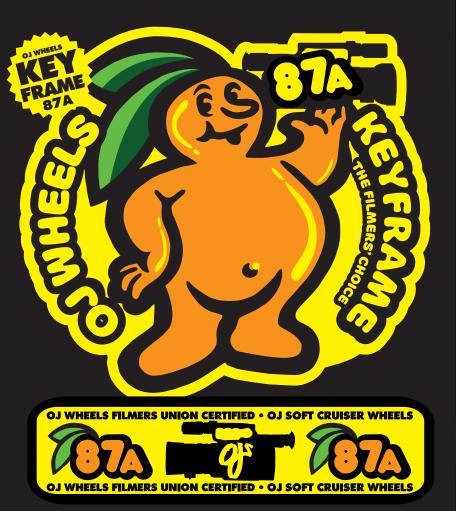

### OJS ORIGINAL KEYFRAME 56MM 87A THOMAS CAMPBELL KEYFRAME

OJ WHEELS

87A

1072

OJ KeyFrames are a solid choice for someone looking to set up a board for all conditions. The 87a soft urethane formula makes KeyFrames the perfect choice for a cruiser / filmer board or set them up on your regular skate when you're hitting a rugged spot. Blaze All Terrains.