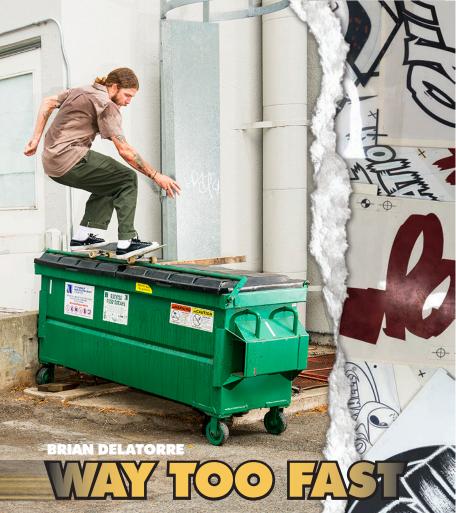

## 55MM 101A-ELITE FORMULA

# **WAY TOO FAS** 53MM 101A-ELITE FORMULA

## Ra WAY TOO FAS EZ EDGE · ELITE FORMULA

TEAM SERIES · ELITE FORMULA AVAILABLE IN 52·53·54MM · 101A









### 61MM 97A · ORIGINAL FORMULA







Torre

### 54MM 101A·ORIGINAL FORMULA

MINI COMBO SHAPE

S OJ WH

hetha



### OJS ORIGINAL KEYFRAME 56MM 87A THOMAS CAMPBELL KEYFRAME

OJ WHEELS

87A

1072

OJ KeyFrames are a solid choice for someone looking to set up a board for all conditions. The 87a soft urethane formula makes KeyFrames the perfect choice for a cruiser / filmer board or set them up on your regular skate when you're hitting a rugged spot. Blaze All Terrains.

















### **SHIN SANBONGI**