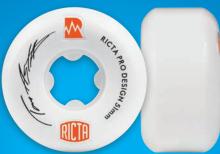

## PRO DESIGN

NRG Pro Design wheels are designed and shaped to each pro's standards, and consistently out perform competitor's wheels in the streets or park. Ricta NRG Pro Design wheels are proven to be the fastest and most durable non-core skateboard wheels on the market.

NYJAH 51mm 99a

WESTGATE
52mm 99a

ASTA
51mm 99a

SANDOVAL 53mm 99a

ANGEL 52mm 98a

GONZALEZ
53mm 99a

RICTA SPEED BLACK, WHITE

RICTA DECAL 25 pack 2", 4", 10"