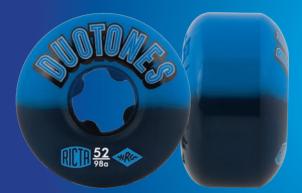

## DUOTONES

DuoTones are made with Ricta's signature NRG Hi-Energy Formula, proven to be the most durable and fastest non-core skateboard urethane on the market. 98a durometer DuoTones feature a two tone colorway with graphics on one side of the wheel and engraved text on the other. DuoTones are designed to be a top of the line wheel that performs excellently in the park or the streets.

BLUE/BLACK 52mm 98a

WHITE/BLACK 53mm 98a

RED/BLACK 54mm 98a