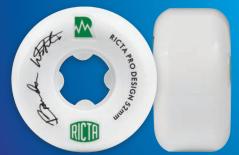

## PRO DESIGN

NRG Pro Design wheels are designed and shaped to each pro's standards, and consistently out perform competitor's wheels in the streets or park. Ricta NRG Pro Design wheels are proven to be the fastest and most durable non-core skateboard wheels on the market.

NYJAH 51mm 99a

WESTGATE
52mm 99a

ASTA
51mm 99a

SANDOVAL 53mm 99a

ANGEL 52mm 98a

GONZALEZ
53mm 99a

RICTA SPEED BLACK, WHITE

RICTA DECAL 25 pack 2", 4", 10"