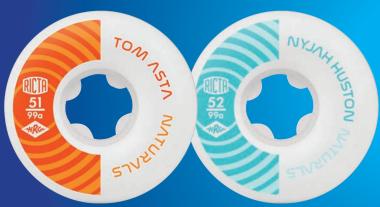

**SPRING 2017** 

The 99a durometer Ricta Pro Naturals feature a classic street style pill shape. Rock the graphics on the outside or flip the wheel for a clean non-graphic look. Made with Ricta's NRG Hi-Energy urethane formula.

ASTA 51mm 99a

NYJAH 52mm 99a

GONZALEZ 54mm 99a