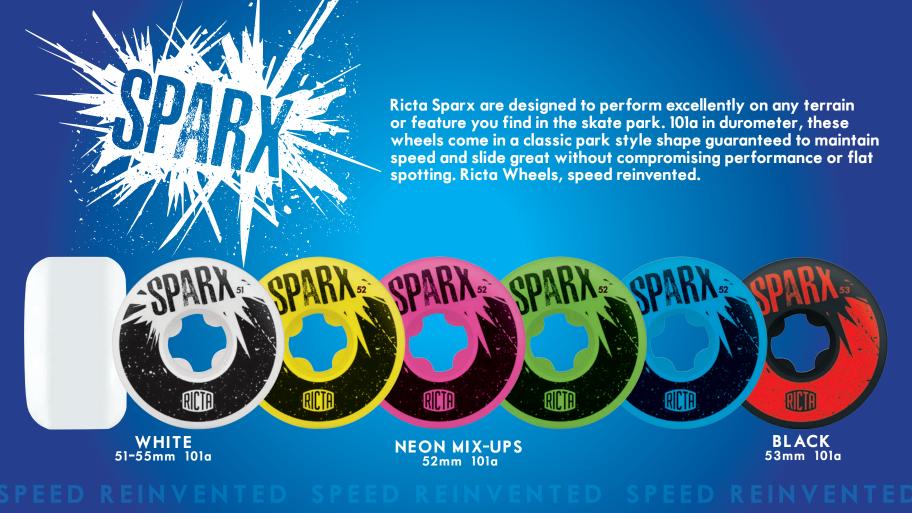

ifferent durometers in our Cloud family. Each durometer is designed specifically to adapt to the terrain without loss of performance. Don't let a rugged spot get the best of you, set up Ricta Clouds and make it happen.



92a ATV FORMULA 52mm 54mm 56mm



86a DITCH FORMULA 53mm 55mm 57mm



78a CRUISER FORMULA 52mm 54mm 56mm 60mm

## DUOTONES

DuoTones are made with Ricta's signature NRG Hi-Energy Formula, proven to be the most durable and fastest non-core skateboard urethane on the market. 98a durometer DuoTones feature a two tone colorway with graphics on one side of the wheel and engraved text on the other. DuoTones are designed to be a top of the line wheel that performs excellently in the park or the streets.



BLUE/BLACK 52mm 98a





WHITE/BLACK 53mm 98a





RED/BLACK 54mm 98a







## THERMOPLASTIC MOLDED INSERT

CUSTOM MOLDED TPU SLIDE INSERT PROVIDES THREE TIMES MORE SLIP & MINIMAL DRAG ON THE INSIDE OF THE WHEEL FOR LONGER & FASTER GRINDS



NYJAH 51mm 99a



ASTA 52mm 99a





WESTGATE 53mm 99a



GONZALEZ 54mm 99a



PEED REINVENTED SPEED REINVENTED SPEED REINVENTEI



## PRO DESIGN

NRG Pro Design wheels are designed and shaped to each pro's standards, and consistently out perform competitor's wheels in the streets or park. Ricta NRG Pro Design wheels are proven to be the fastest and most durable non-core skateboard wheels on the market.



NYJAH 51mm 99a



WESTGATE
52mm 99a



ASTA
51mm 99a



SANDOVAL 53mm 99a



ANGEL 52mm 98a



GONZALEZ
53mm 99a



RICTA SPEED BLACK, WHITE



RICTA DECAL 25 pack 2", 4", 10"



SPEED REINVENTED SPEEL