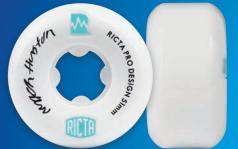

## PRO DESIGN

NRG Pro Design wheels are designed and shaped to each pro's standards, and consistently out perform competitor's wheels in the streets or park. Ricta NRG Pro Design wheels are proven to be the fastest and most durable non-core skateboard wheels on the market.

NYJAH 51mm 99a

WESTGATE
52mm 99a

ASTA
51mm 99a

SANDOVAL 53mm 99a

ANGEL 52mm 98a

GONZALEZ
53mm 99a

RICTA SPEED BLACK, WHITE

RICTA DECAL 25 pack 2", 4", 10"