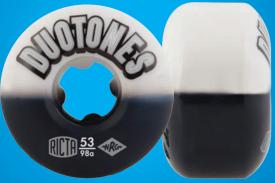

## DUOTONES

DuoTones are made with Ricta's signature NRG Hi-Energy Formula, proven to be the most durable and fastest non-core skateboard urethane on the market. 98a durometer DuoTones feature a two tone colorway with graphics on one side of the wheel and engraved text on the other. DuoTones are designed to be a top of the line wheel that performs excellently in the park or the streets.

BLUE/BLACK 52mm 98a

WHITE/BLACK 53mm 98a

RED/BLACK 54mm 98a