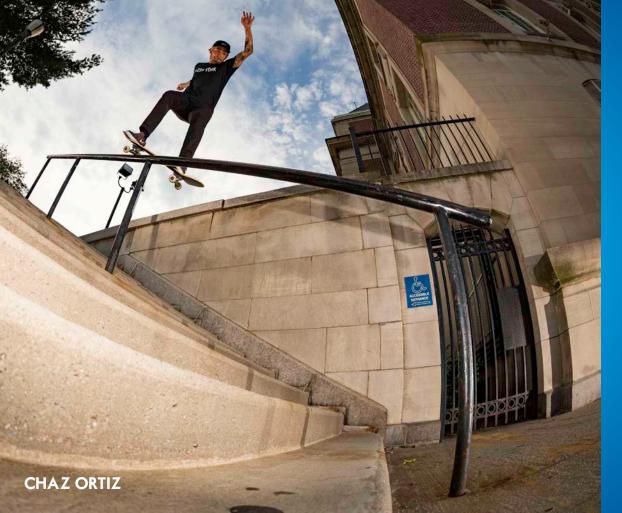

**SPRING 2017** 





The 99a durometer Ricta Pro Naturals feature a classic street style pill shape. Rock the graphics on the outside or flip the wheel for a clean non-graphic look. Made with Ricta's NRG Hi-Energy urethane formula.



ASTA 51mm 99a



NYJAH 52mm 99a











GONZALEZ 54mm 99a



## **CLOUDS DUOTONES**







53mm · 86a



54mm · 92a

Ricta is proud to offer three different durometers in our Cloud family. Each durometer is designed specifically to adapt to the terrain without loss of performance. Don't let a rugged spot get the best of you, set up Ricta Clouds and make it happen.



92a ATV FORMULA 52mm 54mm 56mm



86a DITCH FORMULA 53mm 55mm 57mm



78a CRUISER FORMULA 52mm 54mm 56mm 60mm

## DUOTONES

DuoTones are made with Ricta's signature NRG Hi-Energy Formula, p