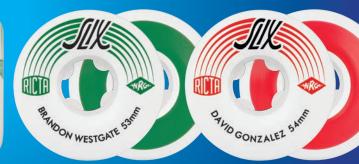

## DUOTONES

DuoTones are made with Ricta's signature NRG Hi-Energy Formula, proven to be the most durable and fastest non-core skateboard urethane on the market. 98a durometer DuoTones feature a two tone colorway with graphics on one side of the wheel and engraved text on the other. DuoTones are designed to be a top of the line wheel that performs excellently in the park or the streets.

BLUE/BLACK 52mm 98a

WHITE/BLACK 53mm 98a

RED/BLACK 54mm 98a