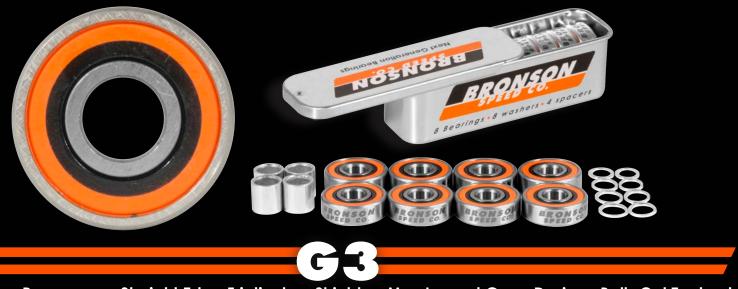

## SKATEBOARDING'S FASTEST BEARINGS!

Deep Groove Raceways • Straight Edge Frictionless Shields • Max Impact Cage Design • Balls Out Technology Micro Groove Raceway Surfaces • High Speed Ceramic Oil • Factory Fresh Quality