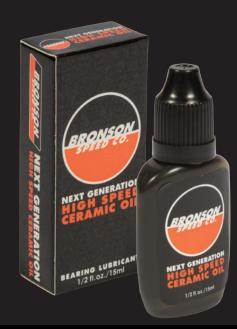

## NEXT GENERATION HIGH SPEED CERAMIC OIL

Precision aero-synthetic oil blended with nano ceramic compounds for unmatched speed & wear protection.

Superior protection for bearing surfaces from moisture, rust and corrosion.