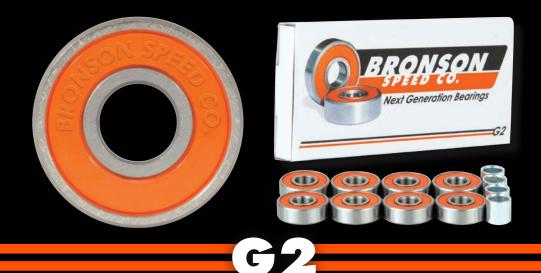

Deep Groove Raceways • Straight Edge Frictionless Shields • High Speed Ceramic Oil