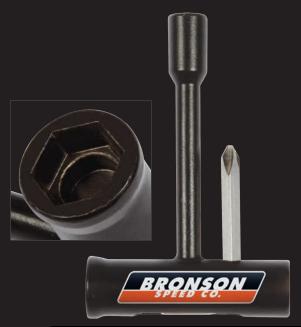

## NEXT GENERATION BEARING SAVER SKATE TOOL

The first and only skate tool designed to prevent shield damage that can occur when installing your bearings or adjusting your axle nuts.

Engineered by Bronson Speed Co. to ensure bearing performance and precision.