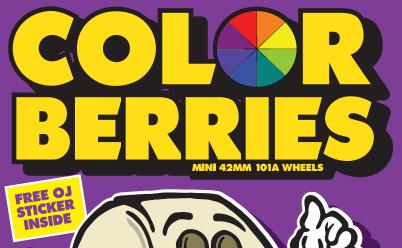

NSANE-A-THANE LIZARDS**

52·53·54·56 "LIZARDS" EZ EDGE 101A





OJ WHEELS NEW FORMULA IN A CLASSIC STREET SHAPE



#### **INSANE-A-THANE UNIVERSAL MAN**

51-53-55 "UNIVERSAL MAN" EZ EDGE 101A





**OJ WHEELS NEW FORMULA IN AN UNIVERSAL SHAPE** 



#### **INSANE-A-THANE ORANGE BOX**

53·54·55 "ORANGE BOX" HARDLINE 99A







**OJ WHEELS NEW FORMULA IN AN ALL TERRAIN SHAPE** 





OJ KeyFrames are a solid choice for someone looking to set up a board for all conditions. The 87a soft urethane formula makes KeyFrames the perfect choice for a cruiser / filmer board or set them up on your regular skate when you're hitting a rugged spot. Blaze All Terrains.

# **PLAIN JANE KEYFRAMES** "PLANE JANE" KEYFRAME 52.54.56.58 87A KEY FRAME BY

#### JON MINER KEYFRAME

"JON MINOR" KEYFRAME 58MM 87A













CEREAL NET WT 1992 BPSW SAME SHAPE AS THE ORIGINAL COMBOS, JUST IN A MINI SIZE.

## OJII MINI COMBO

MINI VERSION OF THE CLASSIC OJII COMBO.





Fans of the 80s rejoice, OJ Elite Combos are back! OJ Elite Mini Combos are sized down to fit the needs of skateboarders today and come in a range of sizes from 52-56mm. Mini Combos are 101a durometer. In search of Bioness? Look no further. Combos are ready to attack the streets, the parks, and anything else you find.

# FROM CONCENTRATE OJ'S PRICEPOINT WHEEL "FROM CONCENTRATE" 52-53-54 101A



# CLASSIC RE-ISSUES OJII TEAM RIDER • OJII ELITE COMBOS



- ORIGINAL SHAPE
- · ORIGINAL GRAPHIC
- · ORIGINAL SIZE



OJ II TEAM RIDER 61mm · 97a

OJ II ELITE COMBOS 60mm · 95 a

#### **60MM HOTJUICE**

TRANS BLACK • GREEN • ORANGE • TRANS ORANGE •