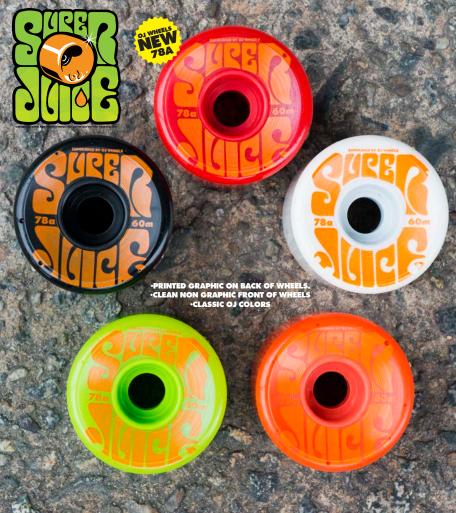

SUPERJUICE BY OJ WHEELS®

WARNING: OJ SUPER JUICE PRODUCES EVEN MORE' SPEEDS THAT WILL PEEL YOUR FACE OFF.

#### **60MM SUPER JUICE**

**BLACK·RED·GREEN·WHITE·ORANGE 78A** PRINTED GRAPHIC ON BACK FIVE CLASSIC OJ COLORS NICE N' SMOOTH FRONT FOR A CLEAN LOOK CHIP-RESISTANT EDGE STRAIGHT OUT THE LAB, SUPER JUICE FEATURES A NEW REINFORCED PLASTIC CORE AND A **COMPLETELY REDESIGNED CHIP-RESISTANT** SHAPE, ALL ON OUR CLASSIC ULTRA BUTTERY **78A URETHANE** 