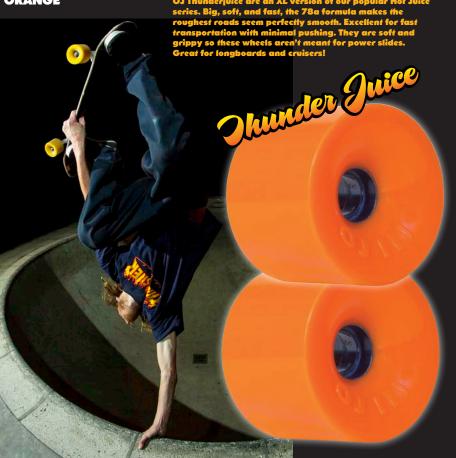

SION OF THE CLASSIC OJII COMBO.





Fans of the 80s rejoice, OJ Elite Combos are back! OJ Elite Mini Combos are sized down to fit the needs of skateboarders today and come in a range of sizes from 52-56mm. Mini Combos are 101a durometer. In search of Bioness? Look no further. Combos are ready to attack the streets, the parks, and anything else you find.

# FROM CONCENTRATE OJ'S PRICEPOINT WHEEL "FROM CONCENTRATE" 52-53-54 101A



# CLASSIC RE-ISSUES OJII TEAM RIDER • OJII ELITE COMBOS



- ORIGINAL SHAPE
- · ORIGINAL GRAPHIC
- · ORIGINAL SIZE



OJ II TEAM RIDER 61mm · 97a

OJ II ELITE COMBOS 60mm · 95 a

#### **60MM HOTJUICE**

TRANS BLACK • GREEN • ORANGE • TRANS ORANGE • BLACK



#### **55MM MINI HOTJUICE**

**GREEN · ORANGE · TRANS ORANGE · BLACK · RED** 



### 75MM THUNDER JUICE