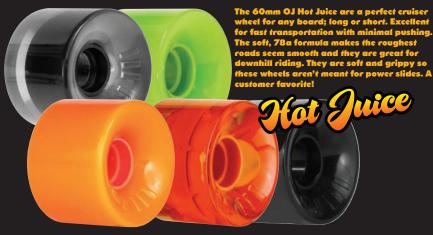

CEREAL NET WT 1992 BPSW SAME SHAPE AS THE ORIGINAL COMBOS, JUST IN A MINI SIZE.

## OJII MINI COMBO

MINI VERSION OF THE CLASSIC OJII COMBO.





Fans of the 80s rejoice, OJ Elite Combos are back! OJ Elite Mini Combos are sized down to fit the needs of skateboarders today and come in a range of sizes from 52-56mm. Mini Combos are 101a durometer. In search of Bioness? Look no further. Combos are ready to attack the streets, the parks, and anything else you find.

# FROM CONCENTRATE OJ'S PRICEPOINT WHEEL "FROM CONCENTRATE" 52-53-54 101A



# CLASSIC RE-ISSUES OJII TEAM RIDER • OJII ELITE COMBOS



- ORIGINAL SHAPE
- · ORIGINAL GRAPHIC
- · ORIGINAL SIZE



OJ II TEAM RIDER 61mm · 97a

OJ II ELITE COMBOS 60mm · 95 a

#### **60MM HOTJUICE**

TRANS BLACK • GREEN • ORANGE • TRANS ORANGE • BLACK



#### **55MM MINI HOTJUICE**

**GREEN · ORANGE · TRANS ORANGE · BLACK · RED** 



### 75MM THUNDER JUICE