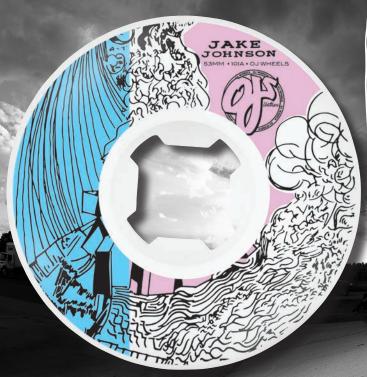

## JAKE JOHNSON

"ABSTRACT" 53M EZ EDGE 101AEDGE

FROM THE SKETCHBOOK OF JAKE JOHNSON