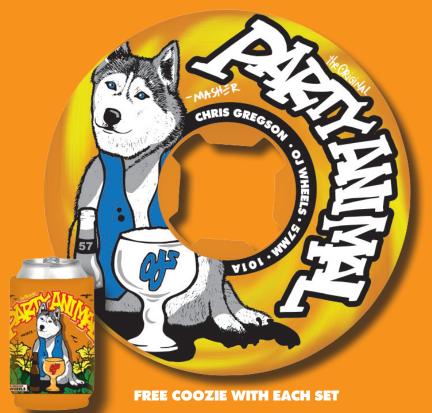

## **CHRIS GREGSON**

"PARTY ANIMAL" 57MM 101A EZ EDGE

Insane-A-thane is <mark>insanely tough urethane</mark> and OJS most durable yet. Hard and fast as f#ck but grips when you need it. Available in our EZ-Edge, Hardline, and Universal shapes.