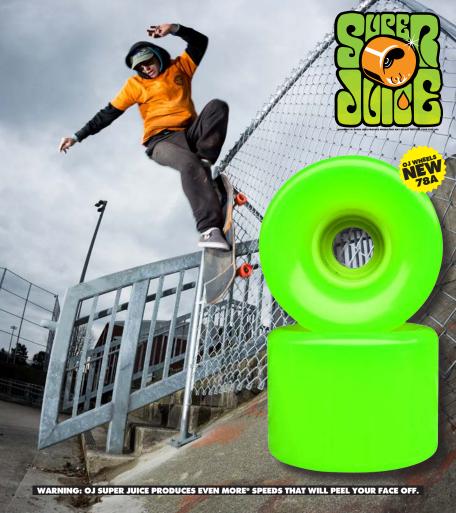

SUPERJUICE BY OJ WHEELS®

WARNING: OJ SUPER JUICE PRODUCES EVEN MORE' SPEEDS THAT WILL PEEL YOUR FACE OFF.

#### **60MM SUPER JUICE**

**BLACK·RED·GREEN·WHITE·ORANGE 78A** PRINTED GRAPHIC ON BACK FIVE CLASSIC OJ COLORS NICE N' SMOOTH FRONT FOR A CLEAN LOOK CHIP-RESISTANT EDGE STRAIGHT OUT THE LAB, SUPER JUICE FEATURES A NEW REINFORCED PLASTIC CORE AND A **COMPLETELY REDESIGNED CHIP-RESISTANT** SHAPE, ALL ON OUR CLASSIC ULTRA BUTTERY **78A URETHANE** 