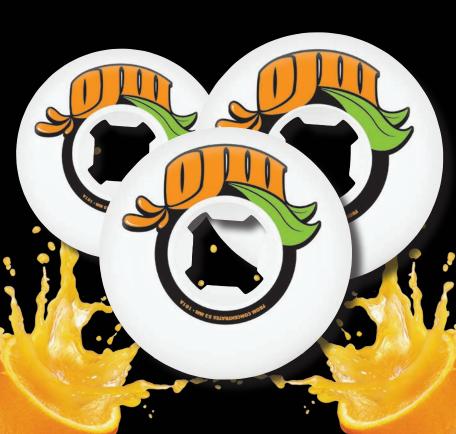

er / filmer board or set them up on your regular skate when you're hitting a rugged spot. Blaze All Terrains.

# **PLAIN JANE KEYFRAMES** "PLANE JANE" KEYFRAME 52.54.56.58 87A KEY FRAME BY

#### JON MINER KEYFRAME

"JON MINOR" KEYFRAME 58MM 87A













CEREAL NET WT 1992 BPSW SAME SHAPE AS THE ORIGINAL COMBOS, JUST IN A MINI SIZE.

## OJII MINI COMBO

MINI VERSION OF THE CLASSIC OJII COMBO.





Fans of the 80s rejoice, OJ Elite Combos are back! OJ Elite Mini Combos are sized down to fit the needs of skateboarders today and come in a range of sizes from 52-56mm. Mini Combos are 101a durometer. In search of Bioness? Look no further. Combos are ready to attack the streets, the parks, and anything else you find.

# FROM CONCENTRATE OJ'S PRICEPOINT WHEEL "FROM CONCENTRATE" 52-53-54 101A



# CLASSIC RE-ISSUES OJII TEAM RIDER • OJII ELITE COMBOS



- ORIGINAL SHAPE
- · ORIGINAL GRAPHIC
- · ORIGINAL SIZE



OJ II TEAM RIDER 61mm · 97a

OJ II ELITE COMBOS 60mm · 95 a

#### **60MM HOTJUICE**

TRANS BLACK • GREEN • ORANGE • TRANS ORANGE • BLACK



#### **55MM MINI HOTJUICE**

**GREEN · ORANGE · TRANS ORANGE · BLACK · RED** 



### 75MM THUNDER JUICE