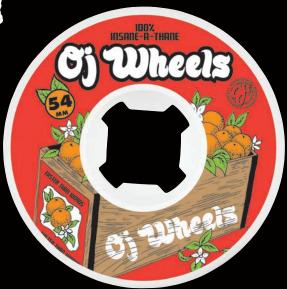

## **CHRIS GREGSON**

"PARTY ANIMAL" 57MM 101A EZ EDGE

Insane-A-thane is <mark>insanely tough urethane</mark> and OJS most durable yet. Hard and fast as f#ck but grips when you need it. Available in our EZ-Edge, Hardline, and Universal shapes.

#### **INSANE-A-THANE LIZARDS**

52·53·54·56 "LIZARDS" EZ EDGE 101A

OJ WHEELS NEW FORMULA IN A CLASSIC STREET SHAPE

#### **INSANE-A-THANE UNIVERSAL MAN**

51-53-55 "UNIVERSAL MAN" EZ EDGE 101A

**OJ WHEELS NEW FORMULA IN AN UNIVERSAL SHAPE** 

#### **INSANE-A-THANE ORANGE BOX**

53·54·55 "ORANGE BOX" HARDLINE 99A

**OJ WHEELS NEW FORMULA IN AN ALL TERRAIN SHAPE** 

OJ KeyFrames are a solid choice for someone looking to set up a board for all conditions. The 87a soft urethane formula makes KeyFrames the perfect choice for a cruiser / filmer board or set them up on your regular skate when you're hitting a rugged spot. Blaze All Terrains.