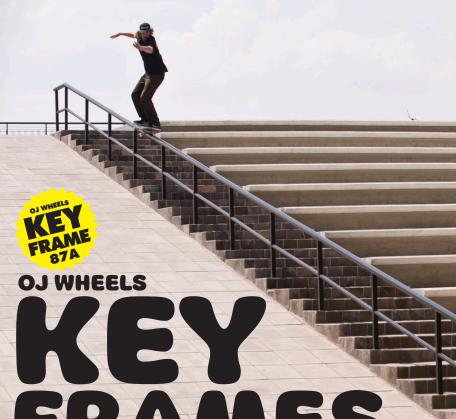

#### **INSANE-A-THANE ORANGE BOX**

53·54·55 "ORANGE BOX" HARDLINE 99A

**OJ WHEELS NEW FORMULA IN AN ALL TERRAIN SHAPE** 

OJ KeyFrames are a solid choice for someone looking to set up a board for all conditions. The 87a soft urethane formula makes KeyFrames the perfect choice for a cruiser / filmer board or set them up on your regular skate when you're hitting a rugged spot. Blaze All Terrains.