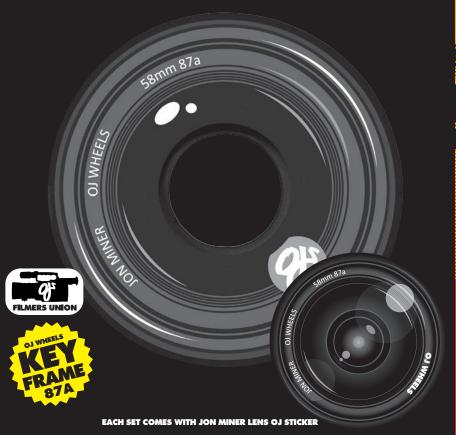

#### JON MINER KEYFRAME

"JON MINOR" KEYFRAME 58MM 87A

CEREAL NET WT 1992 BPSW SAME SHAPE AS THE ORIGINAL COMBOS, JUST IN A MINI SIZE.