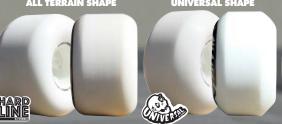

## **CHRIS GREGSON**

"PARTY ANIMAL" 57MM 101A EZ EDGE

Insane-A-thane is <mark>insanely tough urethane</mark> and OJS most durable yet. Hard and fast as f#ck but grips when you need it. Available in our EZ-Edge, Hardline, and Universal shapes.

**ALL TERRAIN SHAPE** 

UNIVERSAL SHAPE CLASSIC STREET SHAPE