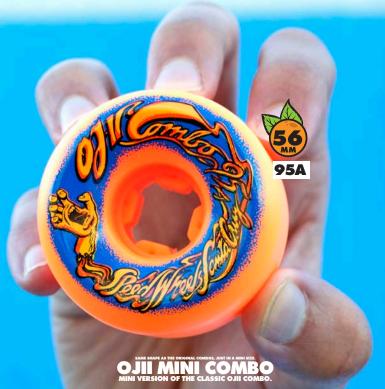

#### JON MINER KEYFRAME

"JON MINOR" KEYFRAME 58MM 87A

CEREAL NET WT 1992 BPSW SAME SHAPE AS THE ORIGINAL COMBOS, JUST IN A MINI SIZE.

## OJII MINI COMBO

MINI VERSION OF THE CLASSIC OJII COMBO.

Fans of the 80s rejoice, OJ Elite Combos are back! OJ Elite Mini Combos are sized down to fit the needs of skateboarders today and come in a range of sizes from 52-56mm. Mini Combos are 101a durometer. In search of Bioness? Look no further. Combos are ready to attack the streets, the parks, and anything else you find.