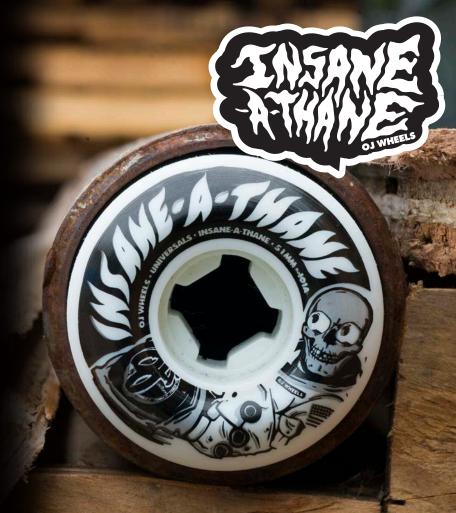

## **CHRIS GREGSON**

"PARTY ANIMAL" 57MM 101A EZ EDGE

Insane-A-thane is <mark>insanely tough urethane</mark> and OJS most durable yet. Hard and fast as f#ck but grips when you need it. Available in our EZ-Edge, Hardline, and Universal shapes.

#### **INSANE-A-THANE LIZARDS**

52·53·54·56 "LIZARDS" EZ EDGE 101A

OJ WHEELS NEW FORMULA IN A CLASSIC STREET SHAPE

#### **INSANE-A-THANE UNIVERSAL MAN**

51-53-55 "UNIVERSAL MAN" EZ EDGE 101A

**OJ WHEELS NEW FORMULA IN AN UNIVERSAL SHAPE** 

#### **INSANE-A-THANE ORANGE BOX**

53·54·55 "ORANGE BOX" HARDLINE 99A

**OJ WHEELS NEW FORMULA IN AN ALL TERRAIN SHAPE** 

OJ KeyFrames are a solid choice for someone looking to set up a board for all conditions. The 87a soft urethane formula makes KeyFrames the perfect choice for a cruiser / filmer board or set them up on your regular skate when you're hitting a rugged spot. Blaze All Terrains.