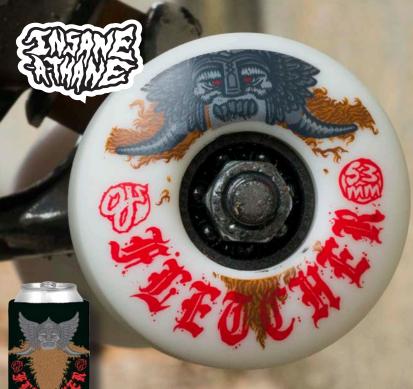

# GREYSON FLETCHER "VIKING" 55M EZ EDGE & 53M INSANE-E-THANE EZ EDGE

FREE COOZIE WITH EACH SET OF 55mm