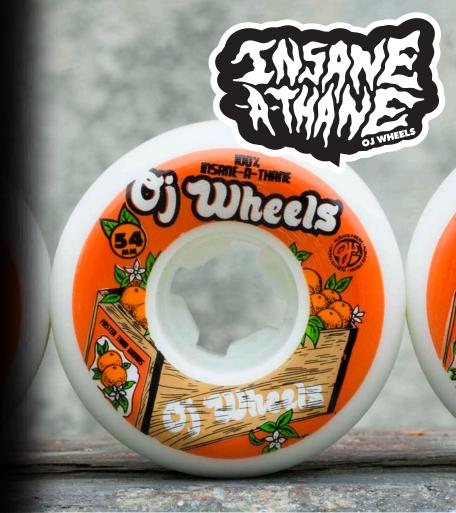

## **CHRIS GREGSON**

"PARTY ANIMAL" 57MM 101A EZ EDGE

Insane-A-thane is <mark>insanely tough urethane</mark> and OJS most durable yet. Hard and fast as f#ck but grips when you need it. Available in our EZ-Edge, Hardline, and Universal shapes.

#### **INSANE-A-THANE ORANGE BOX**

53·54·55 "ORANGE BOX" HARDLINE 99A

**OJ WHEELS NEW FORMULA IN AN ALL TERRAIN SHAPE** 

OJ KeyFrames are a solid choice for someone looking to set up a board for all conditions. The 87a soft urethane formula makes KeyFrames the perfect choice for a cruiser / filmer board or set them up on your regular skate when you're hitting a rugged spot. Blaze All Terrains.