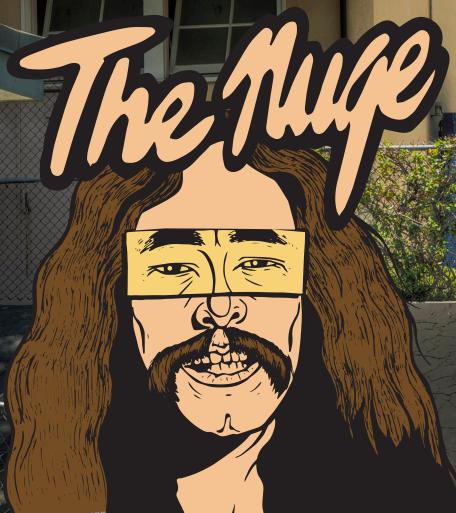

## THENUGE

"CUT AND PASTE" 52MM 101A EZ EDGE

TYTHES OF WHITE STEELING

FREE NUGE EYES DECAL WITH EACH SET

OJ WHEELS - THE NUGE