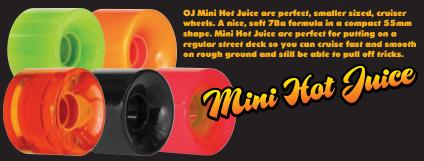

## OJII MINI COMBO

MINI VERSION OF THE CLASSIC OJII COMBO.





Fans of the 80s rejoice, OJ Elite Combos are back! OJ Elite Mini Combos are sized down to fit the needs of skateboarders today and come in a range of sizes from 52-56mm. Mini Combos are 101a durometer. In search of Bioness? Look no further. Combos are ready to attack the streets, the parks, and anything else you find.

# FROM CONCENTRATE OJ'S PRICEPOINT WHEEL "FROM CONCENTRATE" 52-53-54 101A



# CLASSIC RE-ISSUES OJII TEAM RIDER • OJII ELITE COMBOS



- ORIGINAL SHAPE
- · ORIGINAL GRAPHIC
- · ORIGINAL SIZE



OJ II TEAM RIDER 61mm · 97a

OJ II ELITE COMBOS 60mm · 95 a

#### **60MM HOTJUICE**

TRANS BLACK • GREEN • ORANGE • TRANS ORANGE • BLACK



#### **55MM MINI HOTJUICE**

**GREEN · ORANGE · TRANS ORANGE · BLACK · RED** 



### 75MM THUNDER JUICE