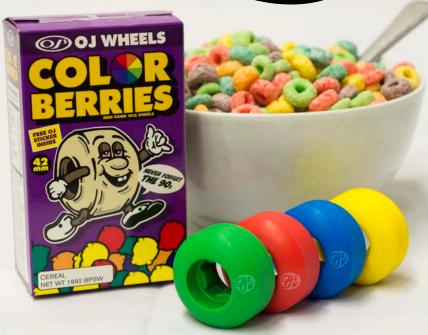

#### JON MINER KEYFRAME

"JON MINOR" KEYFRAME 58MM 87A

CEREAL NET WT 1992 BPSW SAME SHAPE AS THE ORIGINAL COMBOS, JUST IN A MINI SIZE.

## OJII MINI COMBO

MINI VERSION OF THE CLASSIC OJII COMBO.

Fans of the 80s rejoice, OJ Elite Combos are back! OJ Elite Mini Combos are sized down to fit the needs of skateboarders today and come in a range of sizes from 52-56mm. Mini Combos are 101a durometer. In search of Bioness? Look no further. Combos are ready to attack the streets, the parks, and anything else you find.