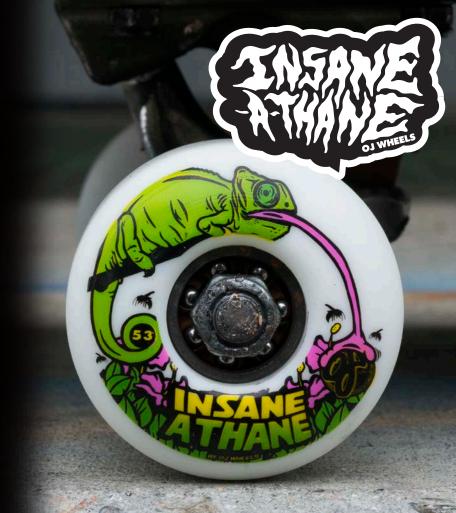

## **CHRIS GREGSON**

"PARTY ANIMAL" 57MM 101A EZ EDGE

Insane-A-thane is <mark>insanely tough urethane</mark> and OJS most durable yet. Hard and fast as f#ck but grips when you need it. Available in our EZ-Edge, Hardline, and Universal shapes.

#### **INSANE-A-THANE LIZARDS**

52·53·54·56 "LIZARDS" EZ EDGE 101A

OJ WHEELS NEW FORMULA IN A CLASSIC STREET SHAPE