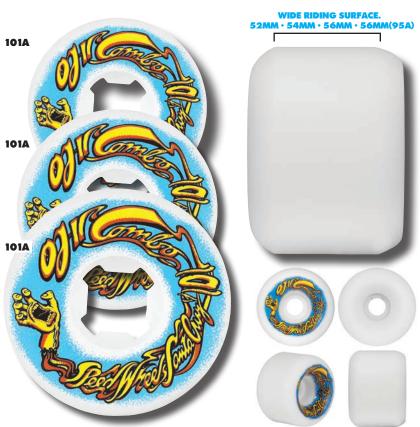

# CLASSIC RE-ISSUES OJII TEAM RIDER • OJII ELITE COMBOS

- ORIGINAL SHAPE
- · ORIGINAL GRAPHIC
- · ORIGINAL SIZE

OJ II TEAM RIDER 61mm · 97a

OJ II ELITE COMBOS 60mm · 95 a