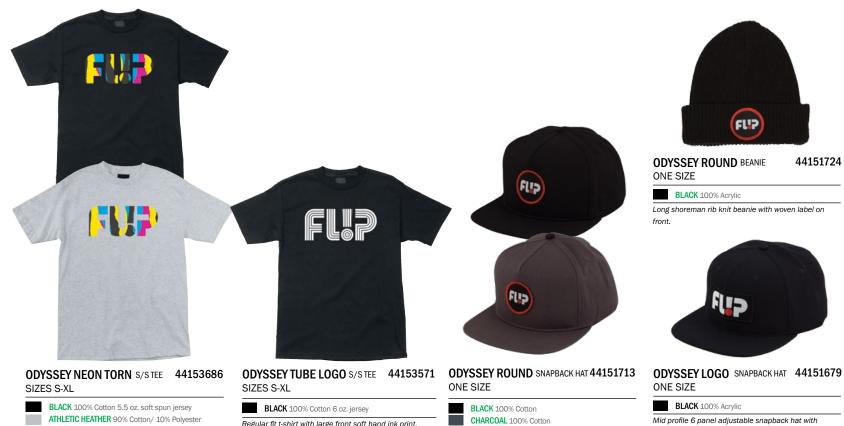

## BLACK 100% Cotton 5.5 oz. soft spun jersey

Regular fit t-shirt with small front and large back tinted discharge ink prints.

5.5 oz. soft spun jersey

Regular fit t-shirt with large front tinted discharge ink print.

Regular fit t-shirt with large front soft hand ink print.

Mid profile 5 panel adjustable snapback hat with woven label patch on front.

contrast under bill and front embroidered patch.