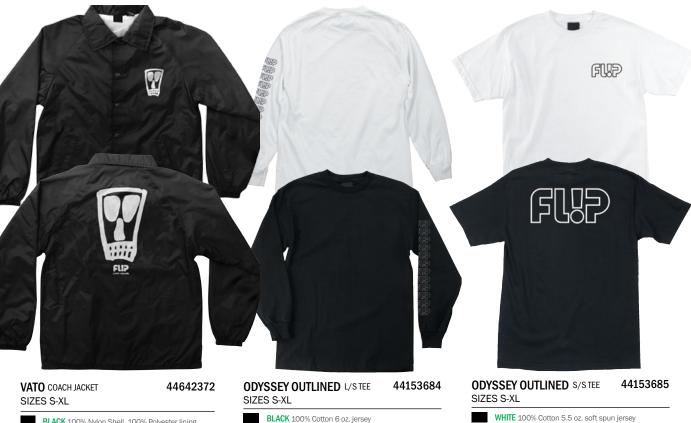

BLACK 100% Nylon Shell, 100% Polyester lining

Regular fit snap front coach windbreaker jacket with set-in welt hand pockets, ragian armholes, small front and large back Lance Mountain Vato prints.

Regular fit long sleeve t-shirt with large print down wearer's left sleeve.

WHITE 100% Cotton 6 oz. jersey

## BLACK 100% Cotton 5.5 oz. soft spun jersey

Regular fit t-shirt with small front and large back tinted discharge ink prints.

5.5 oz. soft spun jersey

Regular fit t-shirt with large front tinted discharge ink print.