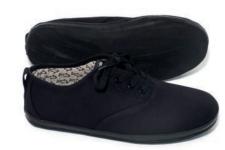

### THE JJ

Please meet your new everyday versatile lace-up shoe. The JJ is short for "jalan-jalan," Indonesian slang for going around and seeing the sights. The JJ is there for you whether you're riding your bike to the beach, walking to a local cafe or cruising around the city.

# THE JJ

Please meet your new everyday versatile lace-up shoe. The JJ is short for "jalan-jalan," Indonesian slang for going around and seeing the sights. The JJ is there for you whether you're riding your bike to the beach, walking to a local cafe or cruising around the city.