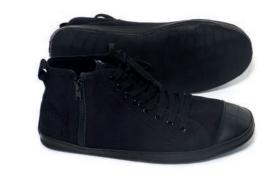

# THE KOTA

The Kota, meaning "city" in Indonesian, is designed to be your go-to shoe for urban cruising. This high top features custom tire innertube voxing on the sidewall and toe cap. Zip it up, zip it down, get out on the town.

#### FEATURES

indo

Eva foam insole with arch support Embroidered woven logo labels Voxing made from tire innertubes Custom dyed organic canvas uppers Machine washable-dry in the sunshine

BLACK

TRAILS BLACK/WHITE