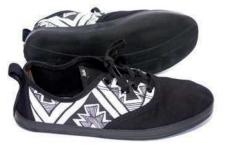

# ELEMENTS 2016 COLLECTION

012

 $\oplus$ 

The Kota, meaning "city" in Indonesian, is designed to be your go-to shoe for urban cruising. This high top features custom tire innertube voxing on the sidewall and toe cap. Zip it up, zip it down, get out on the town.

# THE KOTA

The Kota, meaning "city" in Indonesian, is designed to be your go-to shoe for urban cruising. This high top features custom tire innertube voxing on the sidewall and toe cap. Zip it up, zip it down, get out on the town.