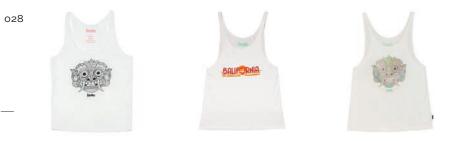

### THE GRAPHIC TEE

A slim-fit tee made from soft organic cotton, and featuring hand designed graphics. Sleeves are rolled and tacked to give a fresh and versatile look.

BALIFORNIA GRAPHIC

BARONG GRAPHIC

**FEATURES:** 100% soft organic cotton / Indosole logo in black or seafoam across chest / Large "Balifornia" logo across chest / Raw edges on sleeves (roll up as you wash): intentional / Sizes available: Small, Medium, Large & X-Large / Screen printed label inside