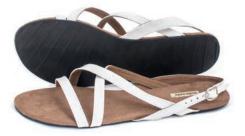

### THE IKHANNA

A nomad's lifestyle is all about versatility. While transitioning from beach mode to city mode, Indosole has you covered. The Ikhanna offers our ladies the support of an urban walking shoe mixed with fashionable flair. It features canvas uppers and a vegan suede footbed.

100% handcrafted women's leisure sandal No animals. No fuel powered machinery Vegan suede braided toe thong High quality stitching. YKK zipper in rear EVA foam Insole wrapped with vegan suede footbed

 $\oplus$ 