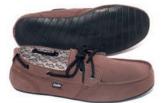

### THE PRAHU

The Prahu, from the word "perahu" meaning boat in Indonesian, inspires the nautical navigator in all of us. This is a year-round closet staple that transitions seamlessly from casual settings to more formal occasions.

### FEATURES

100% Repurposed tire sole No animals, no fuel powered machinery Custom dyed organic canvas uppers High quality stitching EVA foam insole with arch support Extra heel padding for increased comfort Embroidered woven logo labels Machine washable and removable footbed  $\oplus$ 

 $\oplus$ 

BLACK

STONE

ARMY