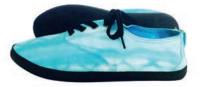

# ELEMENTS 2016 COLLECTION

012

 $\oplus$ 

The Kota, meaning "city" in Indonesian, is designed to be your go-to shoe for urban cruising. This high top features custom tire innertube voxing on the sidewall and toe cap. Zip it up, zip it down, get out on the town.

### FEATURES

014

100% handcrafted with repurposed tire sole No animals, no fuel powered machinery High quality stitching Eva foam insole with arch support Embroidered woven logo labels Innertube voxing-Made from real tire innertubes Custom dyed organic canvas uppers Machine washable - Dry in the sunshine