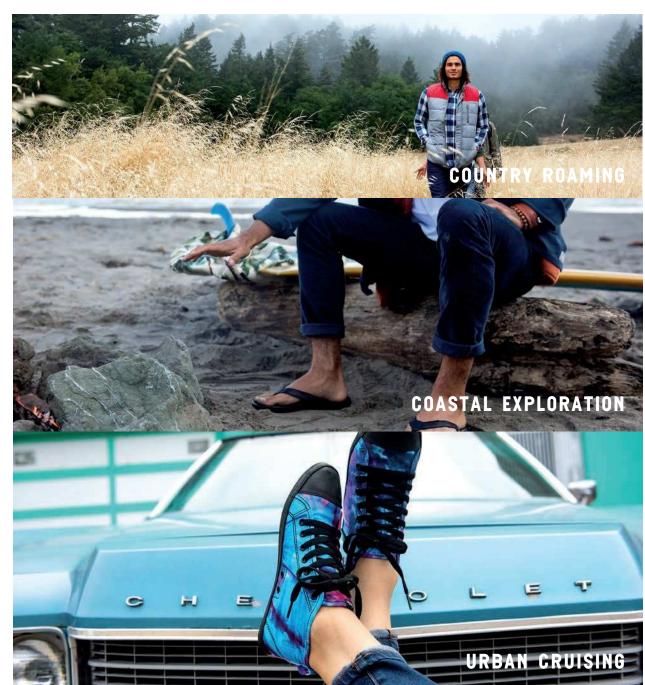

### SAN FRANCISCO · BALI, INDONESIA

FROM THE SANDY BEACHES OF BALI TO THE URBAN HUSTLE OF SAN FRANCISCO, WE INVITE YOU DOWN A PATH THAT IN-TERSECTS AT A BEAUTIFUL PLACE WE CALL "BALIFORNIA" WHERE VIBRANT COLOR MEETS FUNCTIONAL COMFORT.