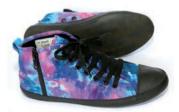

# THE KOTA

The Kota, meaning "city" in Indonesian, is designed to be your go-to shoe for urban cruising. This high top features custom tire innertube voxing on the sidewall and toe cap. Zip it up, zip it down, get out on the town.

#### FEATURES

indo

Eva foam insole with arch support Embroidered woven logo labels Voxing made from tire innertubes Custom dyed organic canvas uppers Machine washable-dry in the sunshine

BLACK

TRAILS BLACK/WHITE