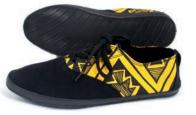

### THE PRAHU

The Prahu, from the word "perahu" meaning boat in Indonesian, inspires the nautical navigator in all of us. This is a year-round closet staple that transitions seamlessly from casual settings to more formal occasions.

### FEATURES

100% Repurposed tire sole No animals, no fuel powered machinery Custom dyed organic canvas uppers High quality stitching EVA foam insole with arch support Extra heel padding for increased comfort Embroidered woven logo labels Machine washable and removable footbed  $\oplus$ 