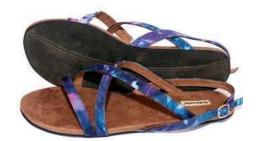

### FEATURES

18

1 cm wide crisscross straps across top of foot 1 cm wide heel strap Vegan suede foot bed Repurposed tire soles Hidden elastic on heel strap for customized fit

 $\oplus$ 

GALAXY

NATURAL

BLACK

# THE BIKU

Named after our favorite restaurant in Bali, the Biku sandal is a unique combination of function and style. Strappy and versatile, the Biku can be dressed up for a summertime party, or dressed down for a casual day at the park. It features canvas straps and a vegan suede footbed.