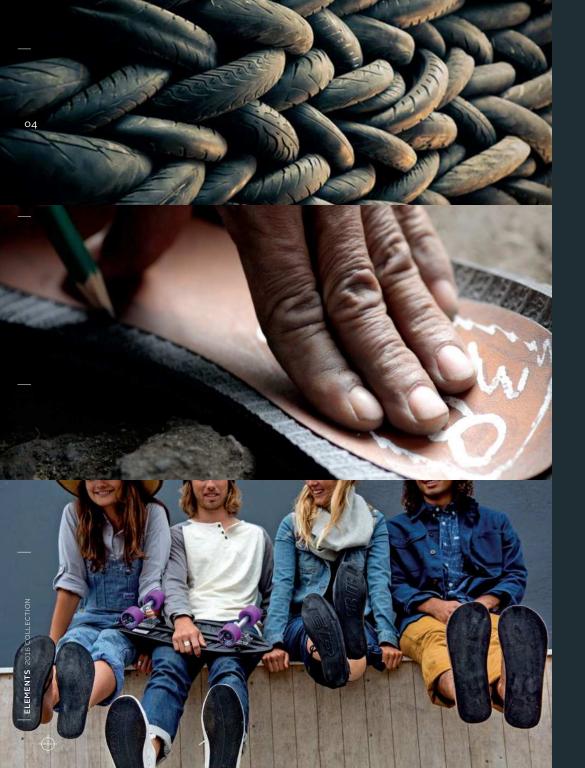

### THE INDOSOLE STORY: FROM PROCESS TO PRODUCT

It takes thousands of years for a tire to decompose in a landfill. Right now, millions of waste tires are polluting the land, clogging the rivers, and wreaking havoc on the beautiful islands of Indonesia. We believe these tires can be put towards a better use.

Indosole represents a lifestyle of resourceful creation. We repurpose old tires by sanitizing and cutting them into the soles of our footwear. We also take other waste materials and give them new life as fashionable and functional goods. There is no melting down or the use of fuel-powered machines, just strong hands and minds.

#### 100% REPURPOSED TIRE SOLES

Indosole's signature tire tread soles are made from 100% repurposed tires that are salvaged from local mechanics and landfills. The tires are sanitized, cut, and shaped into soles for our footwear