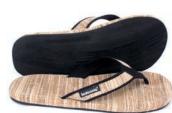

# THE SANDAL COLLECTION

BANANA WEAVE

TAN BURLAP

TAN BURLAP

ELEMENTS 2016 COLLECTION

All natural banana leaves are dried then hand woven into sandal uppers. This model is like a '72 Honda motorbike, designed for urban cruising.

BANANA WEAVE