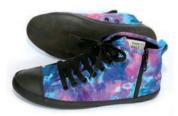

BLACK

GALAXY

ARMY

BLACK/WHITE TIE DYE

CREAM

| Dec. Sec. |                                                                                                                                                                                                                                                                                                                                                                                                                       |          |
|-----------|-----------------------------------------------------------------------------------------------------------------------------------------------------------------------------------------------------------------------------------------------------------------------------------------------------------------------------------------------------------------------------------------------------------------------|----------|
|           | FEATURES                                                                                                                                                                                                                                                                                                                                                                                                              | $\oplus$ |
|           | 100% handcrafted with repurposed tire sole<br>No animals, no fuel powered machinery<br>High quality stitching<br>Eva foam insole with arch support<br>Embroidered woven logo labels<br>Innertube voxing - Made from real tire innert<br>Innertube toe cap - Made from real tire innert<br>Zipper for easy on and off and breathability<br>Custom dyed organic canvas uppers<br>Machine washable - Dry in the sunshine |          |
|           |                                                                                                                                                                                                                                                                                                                                                                                                                       | A CAN    |
|           |                                                                                                                                                                                                                                                                                                                                                                                                                       |          |

# ELEMENTS 2016 COLLECTION

012

 $\oplus$ 

The Kota, meaning "city" in Indonesian, is designed to be your go-to shoe for urban cruising. This high top features custom tire innertube voxing on the sidewall and toe cap. Zip it up, zip it down, get out on the town.