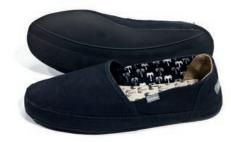

# THE PANTAI

Unfortunately, not everyone is exposed to warm Bali rays yearround, and sandals get pushed to the back of closets once the chill sets in. The Pantai, meaning beach in Indonesian, is ideal for cooler days and keeps repurposed tires on your feet no matter the season. This simple and functional shoe is ideal for a walk around the neighborhood park or cycling around town.

### FEATURES

100% handcrafted with repurposed tire sole No animals, no fuel powered machinery Custom dyed canvas uppers. High quality stitching EVA foam insole w/ arch support & striped denim footbe Extra heel padding for increased comfort Embroidered woven logo labels Machine washable and removable footbed