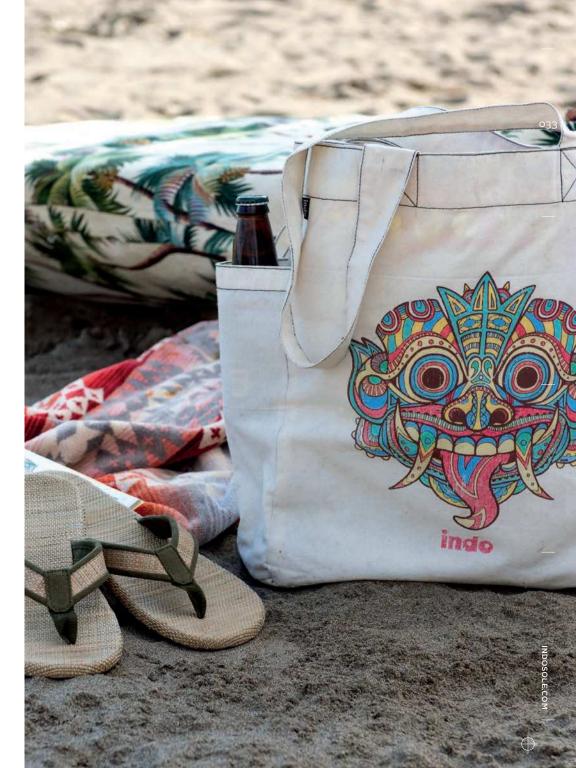

# **CANVAS BEACH BAGS**

A top selling item in our line, this is no ordinary beach bag. The lining is made from repurposed rice bag, making the inside waterproof and easy to clean. The canvas is double stitched with large pockets on both sides, perfect for a water container, wine bottle, or your dirty flip flops.

MOTORBIKE

\_\_\_\_

BARONG

CUSTOMIZE YOUR OWN BAG-DESIGN SERVICES ARE AVAILABLE

INSIDE

INDOSOLE LOGO HAT

ELEMENTS 2016 COLLECTION