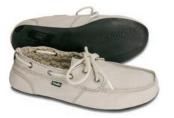

# THE KOTA

The Kota, meaning "city" in Indonesian, is designed to be your go-to shoe for urban cruising. This high top features custom tire innertube voxing on the sidewall and toe cap. Zip it up, zip it down, get out on the town.

#### FEATURES

indo

Eva foam insole with arch support Embroidered woven logo labels Voxing made from tire innertubes Custom dyed organic canvas uppers Machine washable-dry in the sunshine

BLACK

TRAILS BLACK/WHITE

039

SOARING EAGLE BLACK/WHITE