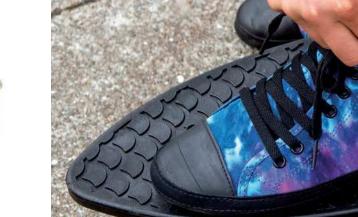

#### 100% REPURPOSED TIRE SOLES

Indosole's signature tire tread soles are made from 100% repurposed tires that are salvaged from local mechanics and landfills. The tires are sanitized, cut, and shaped into soles for our footwear