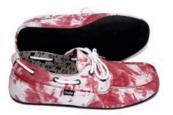

# ELEMENTS 2016 COLLECTION

012

 $\oplus$ 

The Kota, meaning "city" in Indonesian, is designed to be your go-to shoe for urban cruising. This high top features custom tire innertube voxing on the sidewall and toe cap. Zip it up, zip it down, get out on the town.

### FEATURES

014

100% handcrafted with repurposed tire sole No animals, no fuel powered machinery High quality stitching Eva foam insole with arch support Embroidered woven logo labels Innertube voxing-Made from real tire innertubes Custom dyed organic canvas uppers Machine washable - Dry in the sunshine

 $\oplus$ 

TRAILS BLACK/YELLOW

TRAILS RED/WHITE

CLOUDS