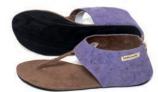

### THE IKHANNA

A nomad's lifestyle is all about versatility. While transitioning from beach mode to city mode, Indosole has you covered. The Ikhanna offers our ladies the support of an urban walking shoe mixed with fashionable flair. It features canvas uppers and a vegan suede footbed.

100% handcrafted women's leisure sandal No animals. No fuel powered machinery Vegan suede braided toe thong High quality stitching. YKK zipper in rear EVA foam Insole wrapped with vegan suede footbed

 $\oplus$ 