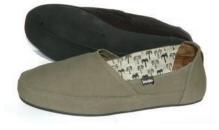

# MEN'S COLLECTION

034

STICKING TO THE CLASSICS, BUT WITH OUR OWN CUSTOM DESIGNS AND FITS TO MAKE THEM INDO ORIGINALS. THESE THREADS ARE WHERE STYLE MEETS EASE.

BLACK

GALAXY

ARMY

CREAM

### FEATURES

100% handcrafted with repurposed tire sole No animals, no fuel powered machinery High quality stitching Eva foam insole with arch support Embroidered woven logo labels Voxing made from tire innertubes Toe cap made from tire innertubes Zipper for easy on and off and breathability Custom dyed organic canvas uppers Machine washable-dry in the sunshine