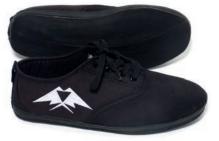

### THE JJ

Please meet your new everyday versatile lace-up shoe. The JJ is short for "jalan-jalan," Indonesian slang for going around and seeing the sights. The JJ is there for you whether you're riding your bike to the beach, walking to a local cafe or cruising around the city.

# THE JJ

Please meet your new everyday versatile lace-up shoe. The JJ is short for "jalan-jalan," Indonesian slang for going around and seeing the sights. The JJ is there for you whether you're riding your bike to the beach, walking to a local cafe or cruising around the city.