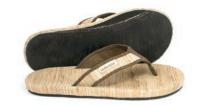

# THE SANDAL COLLECTION

BANANA WEAVE

TAN BURLAP

### THE INNERTUBED

With a reputation of re-purposing materials, we felt an urge to further explore the space of the local landfills. With soles and straps made from tire innertubes, this sandal is incredibly lightweight, flexible, and comfy. These slip-on-and-go sandals are perfect for quick trips to the beach, lounging around the house, or a day out with your friends.

BLACK

PINK PALM

**FEATURES:** 100% handcrafted flip-flop / No animals or fuel powered machinery / Vegan leather footbed /Durable and water resistant / Nylon toe thong / .5 " wide straps / Sole and straps made from 100% repurposed truck tire innertube / High quality stitching / EVA foam insole with embedded arch support / Low profile and flexible