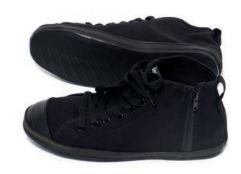

BLACK

GALAXY

ARMY

BLACK/WHITE TIE DYE

CREAM

| Dec. Sec. |                                                                                                                                                                                                                                                                                                                                                                                                                       |          |
|-----------|-----------------------------------------------------------------------------------------------------------------------------------------------------------------------------------------------------------------------------------------------------------------------------------------------------------------------------------------------------------------------------------------------------------------------|----------|
|           | FEATURES                                                                                                                                                                                                                                                                                                                                                                                                              | $\oplus$ |
|           | 100% handcrafted with repurposed tire sole<br>No animals, no fuel powered machinery<br>High quality stitching<br>Eva foam insole with arch support<br>Embroidered woven logo labels<br>Innertube voxing - Made from real tire innert<br>Innertube toe cap - Made from real tire innert<br>Zipper for easy on and off and breathability<br>Custom dyed organic canvas uppers<br>Machine washable - Dry in the sunshine |          |
|           |                                                                                                                                                                                                                                                                                                                                                                                                                       | A CAN    |
|           |                                                                                                                                                                                                                                                                                                                                                                                                                       |          |

# ELEMENTS 2016 COLLECTION

012

 $\oplus$ 

The Kota, meaning "city" in Indonesian, is designed to be your go-to shoe for urban cruising. This high top features custom tire innertube voxing on the sidewall and toe cap. Zip it up, zip it down, get out on the town.