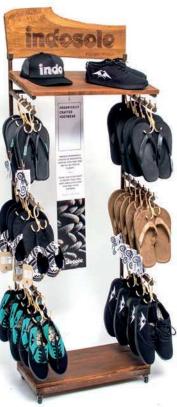

### – DISPLAY RACKS

Indosole's retail floor display racks are low-cost shipping and easy to set up. The racks are double sided with removeable arms and can be placed in the middle of the floor or against a wall. Rattan hangers are provided for each pair of sandals/shoes.

LARGE DISPLAY RACK

 $\oplus$ 

056