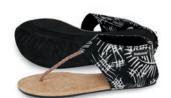

# THE BIKU

Named after our favorite restaurant in Bali, the Biku sandal is a unique combination of function and style. Strappy and versatile, the Biku can be dressed up for a summertime party, or dressed down for a casual day at the park. It features canvas straps and a vegan suede footbed.

GALAXY

020

TRAILS COBALT/WHITE

TRAILS EMERALD/BLACK

BLACK PALM

GARUDA

LAVENDER