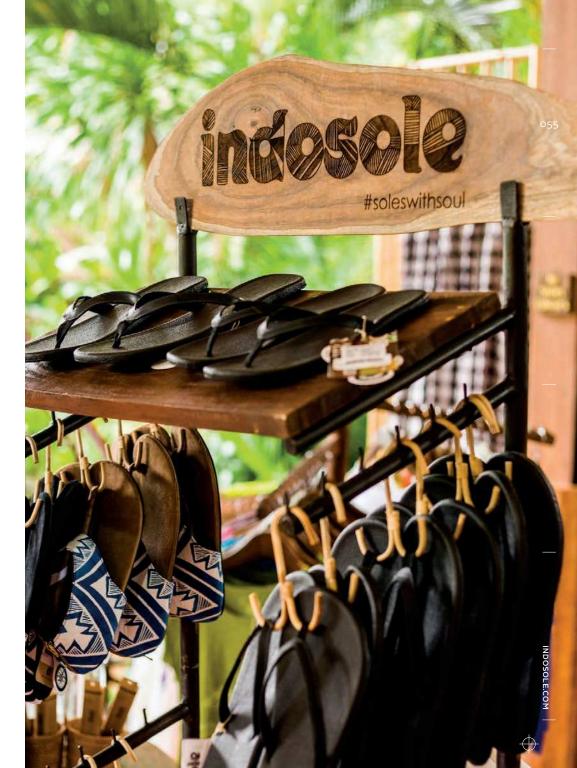

### – DISPLAY RACKS

Indosole's retail floor display racks are low-cost shipping and easy to set up. The racks are double sided with removeable arms and can be placed in the middle of the floor or against a wall. Rattan hangers are provided for each pair of sandals/shoes.

054

 $\oplus$ 

| SMALL DISPLAY RACK |  |  |
|--------------------|--|--|
|                    |  |  |
| DIMENSIONS:        |  |  |
| 5'H X 2.5'W X 4'D  |  |  |
| HOLDS 50 PAIRS     |  |  |

dimensions: 5'h x 5'w x 4'd holds 100 pairs

LARGE DISPLAY RACK

 $\oplus$ 

056