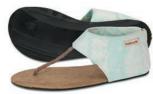

# THE BIKU

Named after our favorite restaurant in Bali, the Biku sandal is a unique combination of function and style. Strappy and versatile, the Biku can be dressed up for a summertime party, or dressed down for a casual day at the park. It features canvas straps and a vegan suede footbed.

GALAXY

020

TRAILS COBALT/WHITE

TRAILS EMERALD/BLACK

BLACK PALM

GARUDA

LAVENDER