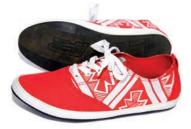

# WOMEN'S COLLECTION

 $\oplus$ 

ALL ITEMS ARE CUSTOM DESIGNED AND FITTED WITH YOU IN MIND. WE COMBINE THE COMFORTABLE EASY-GOING LIFESTYLE OF CALIFORNIA WITH THE VIBRANT COLORS OF BALI. EVERY-THING IS VERSATILE AND READY FOR ANY ADVENTURE. WEAR IT AND MAKE IT YOUR OWN.

BLACK

GALAXY

ARMY

BLACK/WHITE TIE DYE

CREAM

| Dec. Sec. |                                                                                                                                                                                                                                                                                                                                                                                                                       |          |
|-----------|-----------------------------------------------------------------------------------------------------------------------------------------------------------------------------------------------------------------------------------------------------------------------------------------------------------------------------------------------------------------------------------------------------------------------|----------|
|           | FEATURES                                                                                                                                                                                                                                                                                                                                                                                                              | $\oplus$ |
|           | 100% handcrafted with repurposed tire sole<br>No animals, no fuel powered machinery<br>High quality stitching<br>Eva foam insole with arch support<br>Embroidered woven logo labels<br>Innertube voxing - Made from real tire innert<br>Innertube toe cap - Made from real tire innert<br>Zipper for easy on and off and breathability<br>Custom dyed organic canvas uppers<br>Machine washable - Dry in the sunshine |          |
|           |                                                                                                                                                                                                                                                                                                                                                                                                                       | A CAN    |
|           |                                                                                                                                                                                                                                                                                                                                                                                                                       |          |