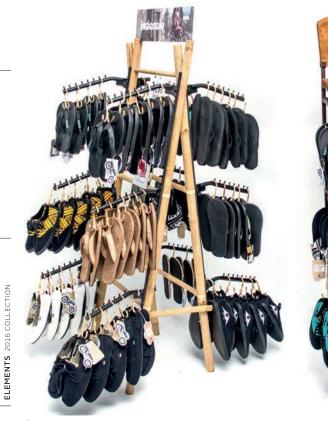

### – DISPLAY RACKS

Indosole's retail floor display racks are low-cost shipping and easy to set up. The racks are double sided with removeable arms and can be placed in the middle of the floor or against a wall. Rattan hangers are provided for each pair of sandals/shoes.

054

 $\oplus$ 

| SMALL DISPLAY RACK |  |  |
|--------------------|--|--|
|                    |  |  |
| DIMENSIONS:        |  |  |
| 5'H X 2.5'W X 4'D  |  |  |
| HOLDS 50 PAIRS     |  |  |

dimensions: 5'h x 5'w x 4'd holds 100 pairs