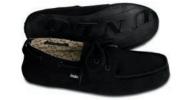

### THE PRAHU

The Prahu, from the word "perahu" meaning boat in Indonesian, inspires the nautical navigator in all of us. This is a year-round closet staple that transitions seamlessly from casual settings to more formal occasions.

### FEATURES

100% Repurposed tire sole No animals, no fuel powered machinery Custom dyed organic canvas uppers High quality stitching EVA foam insole with arch support Extra heel padding for increased comfort Embroidered woven logo labels Machine washable and removable footbed  $\oplus$ 