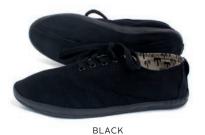

# MEN'S COLLECTION

034

STICKING TO THE CLASSICS, BUT WITH OUR OWN CUSTOM DESIGNS AND FITS TO MAKE THEM INDO ORIGINALS. THESE THREADS ARE WHERE STYLE MEETS EASE.

BLACK

GALAXY

ARMY

CREAM

### FEATURES

100% handcrafted with repurposed tire sole No animals, no fuel powered machinery High quality stitching Eva foam insole with arch support Embroidered woven logo labels Voxing made from tire innertubes Toe cap made from tire innertubes Zipper for easy on and off and breathability Custom dyed organic canvas uppers Machine washable-dry in the sunshine