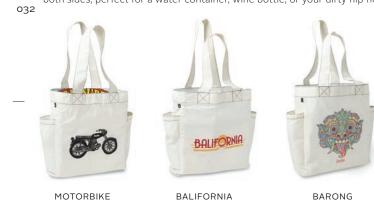

# **CANVAS BEACH BAGS**

A top selling item in our line, this is no ordinary beach bag. The lining is made from repurposed rice bag, making the inside waterproof and easy to clean. The canvas is double stitched with large pockets on both sides, perfect for a water container, wine bottle, or your dirty flip flops.

MOTORBIKE

\_\_\_\_

BARONG

CUSTOMIZE YOUR OWN BAG-DESIGN SERVICES ARE AVAILABLE

INSIDE

INDOSOLE LOGO HAT

ELEMENTS 2016 COLLECTION