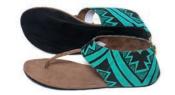

# THE BIKU

Named after our favorite restaurant in Bali, the Biku sandal is a unique combination of function and style. Strappy and versatile, the Biku can be dressed up for a summertime party, or dressed down for a casual day at the park. It features canvas straps and a vegan suede footbed.

### FEATURES

18

1 cm wide crisscross straps across top of foot 1 cm wide heel strap Vegan suede foot bed Repurposed tire soles Hidden elastic on heel strap for customized fit

 $\oplus$ 

GALAXY

NATURAL

BLACK