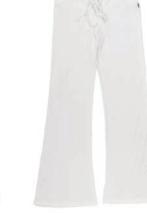

### THE BATIK PANT

For the active woman who demands comfort and style. These pants are a comfortable option for a long flight, morning stroll, and everyday yoga.

 $\oplus$ 

026

 $\oplus$ 