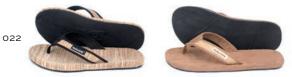

# THE BIKU

Named after our favorite restaurant in Bali, the Biku sandal is a unique combination of function and style. Strappy and versatile, the Biku can be dressed up for a summertime party, or dressed down for a casual day at the park. It features canvas straps and a vegan suede footbed.

### FEATURES

18

1 cm wide crisscross straps across top of foot 1 cm wide heel strap Vegan suede foot bed Repurposed tire soles Hidden elastic on heel strap for customized fit

 $\oplus$ 

GALAXY

NATURAL

BLACK