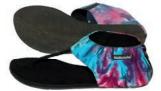

### THE INNERTUBED

With a reputation of re-purposing materials, we felt an urge to further explore the space of the local landfills. With soles and straps made from tire innertubes, this sandal is incredibly lightweight, flexible, and comfy. These slip-on-and-go sandals are perfect for quick trips to the beach, lounging around the house, or a day out with your friends.

BLACK

PINK PALM

**FEATURES:** 100% handcrafted flip-flop / No animals or fuel powered machinery / Vegan leather footbed /Durable and water resistant / Nylon toe thong / .5 " wide straps / Sole and straps made from 100% repurposed truck tire innertube / High quality stitching / EVA foam insole with embedded arch support / Low profile and flexible