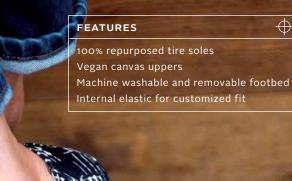

### FEATURES

014

100% handcrafted with repurposed tire sole No animals, no fuel powered machinery High quality stitching Eva foam insole with arch support Embroidered woven logo labels Innertube voxing-Made from real tire innertubes Custom dyed organic canvas uppers Machine washable - Dry in the sunshine