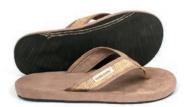

### **DOUBLE 6**

Named after the famous "Double 6" road in Bali, these flip-flops also happen to be made from 66% repurposed materials. The Double 6 features repurposed tire innertube straps, our signature tire sole, and a vegan leather underfoot. This flip-flop is low profile, ultra flexible, and durable on all terrains.

BLACK

**FEATURES:** 100% handcrafted flip-flop / No animals, no fuel powered machinery / Vegan leather footbed / Durable & water resistant / 15mm wide strap made from 100% repurposed innertubes / EVA foam insole