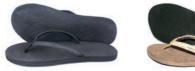

### THE PRAHU

The Prahu, from the word "perahu" meaning boat in Indonesian, inspires the nautical navigator in all of us. This is a year-round closet staple that transitions seamlessly from casual settings to more formal occasions.

### FEATURES

100% Repurposed tire sole No animals, no fuel powered machinery Custom dyed organic canvas uppers High quality stitching EVA foam insole with arch support Extra heel padding for increased comfort Embroidered woven logo labels Machine washable and removable footbed  $\oplus$ 