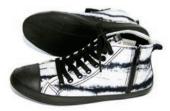

# MEN'S COLLECTION

034

STICKING TO THE CLASSICS, BUT WITH OUR OWN CUSTOM DESIGNS AND FITS TO MAKE THEM INDO ORIGINALS. THESE THREADS ARE WHERE STYLE MEETS EASE.

BLACK

GALAXY

ARMY

CREAM

# THE KOTA

The Kota, meaning "city" in Indonesian, is designed to be your go-to shoe for urban cruising. This high top features custom tire innertube voxing on the sidewall and toe cap. Zip it up, zip it down, get out on the town.